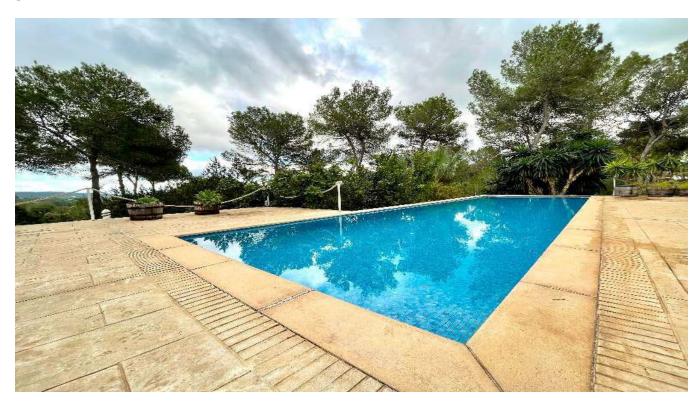

The architecture is characterized by clean lines and numerous windows provide plenty of natural light. The heart of the house is without a doubt the spacious living/dining room with a cozy fireplace

corner. There is direct access to an attractive sun terrace with pool and BBQ area.