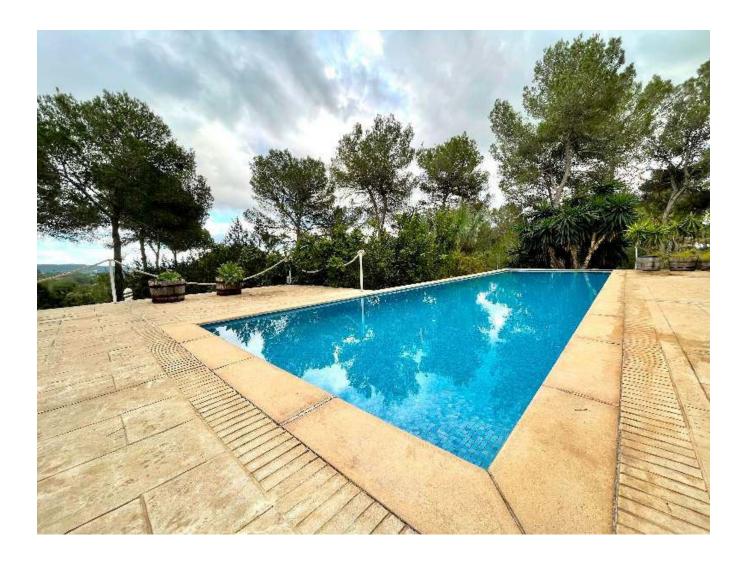

The architecture is characterized by clean lines and numerous windows provide plenty of natural light. The heart of the house is without a doubt the spacious living/dining room with a cozy fireplace

corner. There is direct access to an attractive sun terrace with pool and BBQ area.