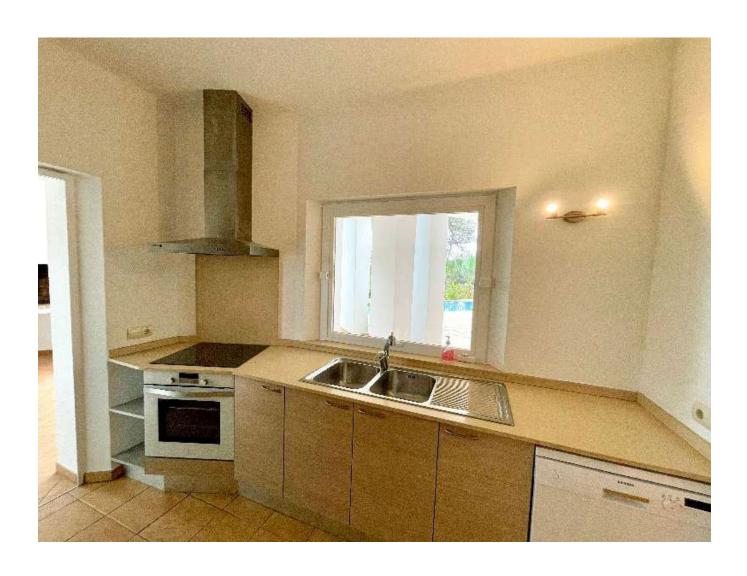

Furthermore, the villa has a separate fully equipped kitchen, three bedroom suites with en-suite bathrooms and central air conditioning, which can be switched separately in each room. In addition, the property has underfloor heating.