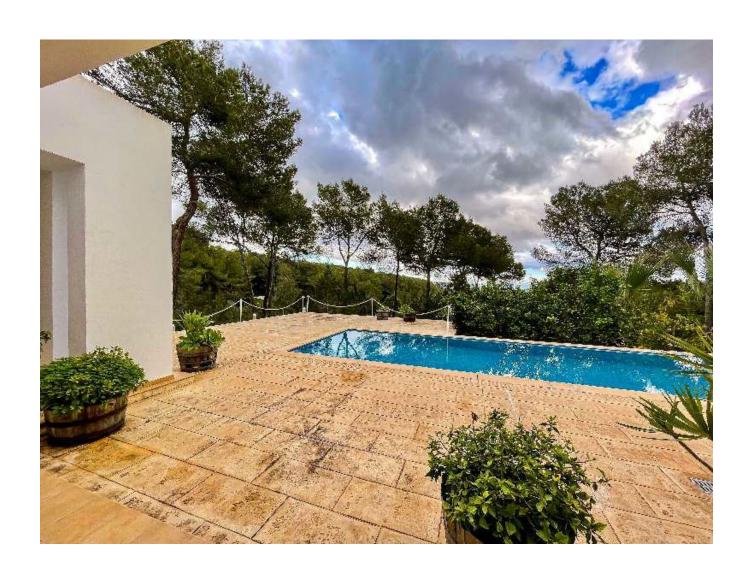

The architecture is characterized by clean lines and numerous windows provide plenty of natural light. The heart of the house is without a doubt the spacious living/dining room with a cozy fireplace

corner. There is direct access to an attractive sun terrace with pool and BBQ area.