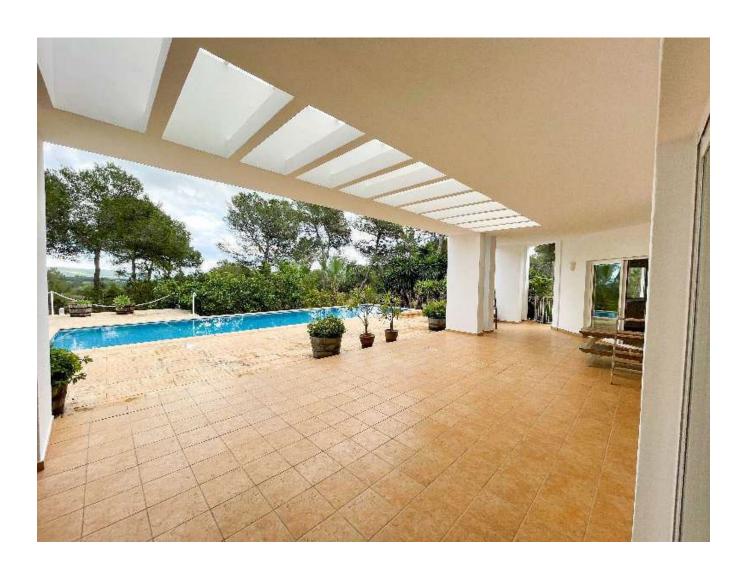

The architecture is characterized by clean lines and numerous windows provide plenty of natural light. The heart of the house is without a doubt the spacious living/dining room with a cozy fireplace

corner. There is direct access to an attractive sun terrace with pool and BBQ area.