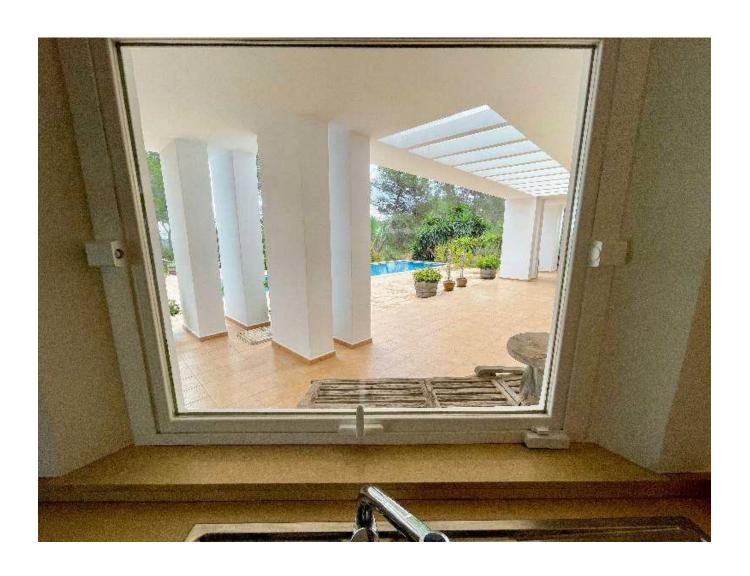

The architecture is characterized by clean lines and numerous windows provide plenty of natural light. The heart of the house is without a doubt the spacious living/dining room with a cozy fireplace

corner. There is direct access to an attractive sun terrace with pool and BBQ area.