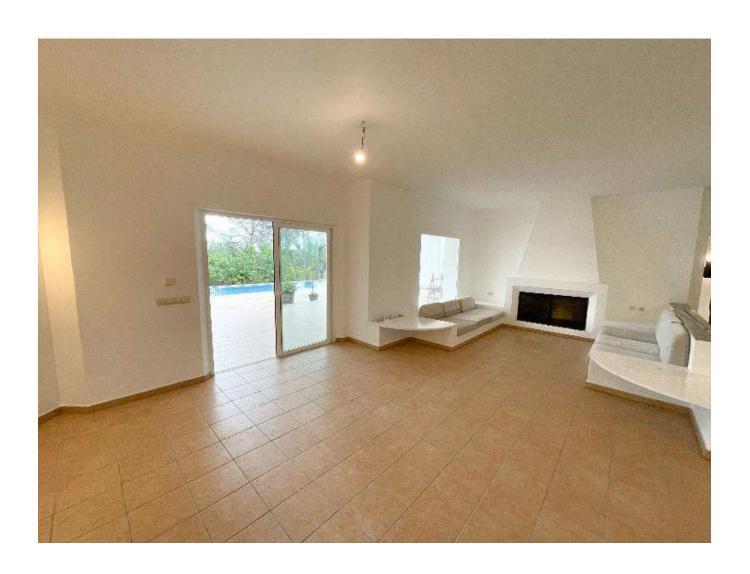

The architecture is characterized by clean lines and numerous windows provide plenty of natural light. The heart of the house is without a doubt the spacious living/dining room with a cozy fireplace

corner. There is direct access to an attractive sun terrace with pool and BBQ area.