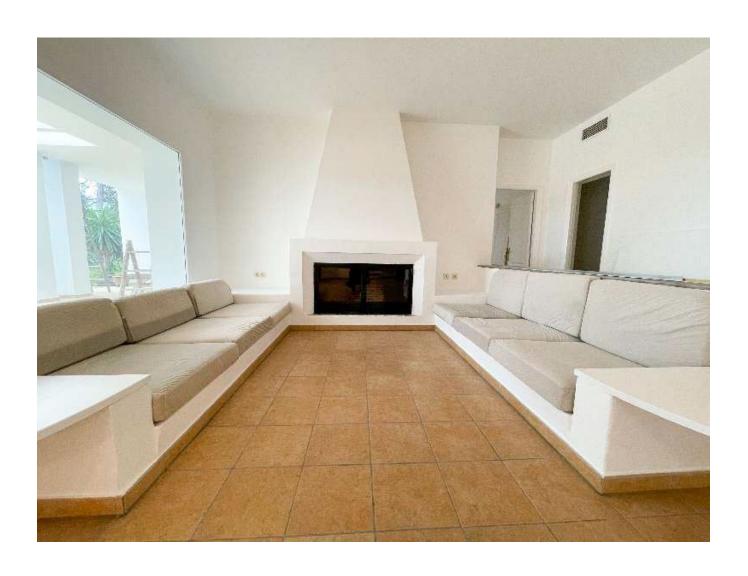

The architecture is characterized by clean lines and numerous windows provide plenty of natural light. The heart of the house is without a doubt the spacious living/dining room with a cozy fireplace

corner. There is direct access to an attractive sun terrace with pool and BBQ area.