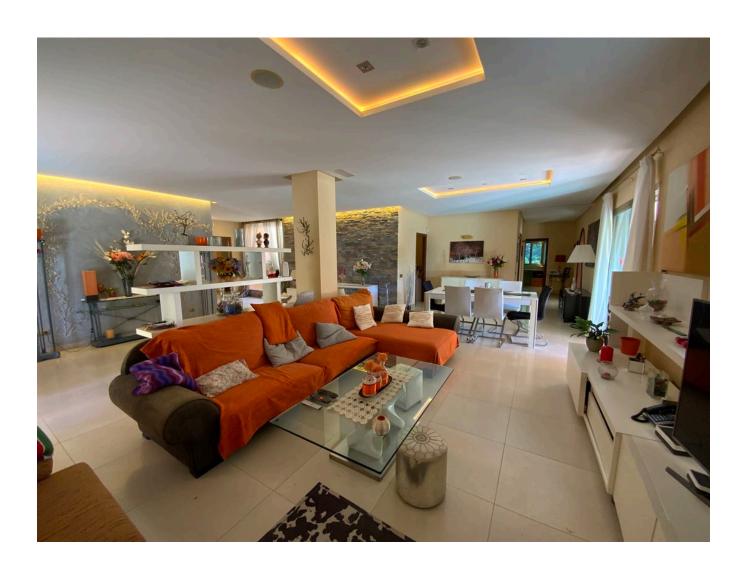

Interior: The large living room has a fireplace and lots of natural light. In total it has 5 bedrooms, 4 double bedrooms (of which one en-suite) 1 single bedroom and 3 bathrooms. All bedrooms are connected to the living room. The kitchen is currently seperate from the living room and is connected with 2 exits to the lovely outdoor terrace.