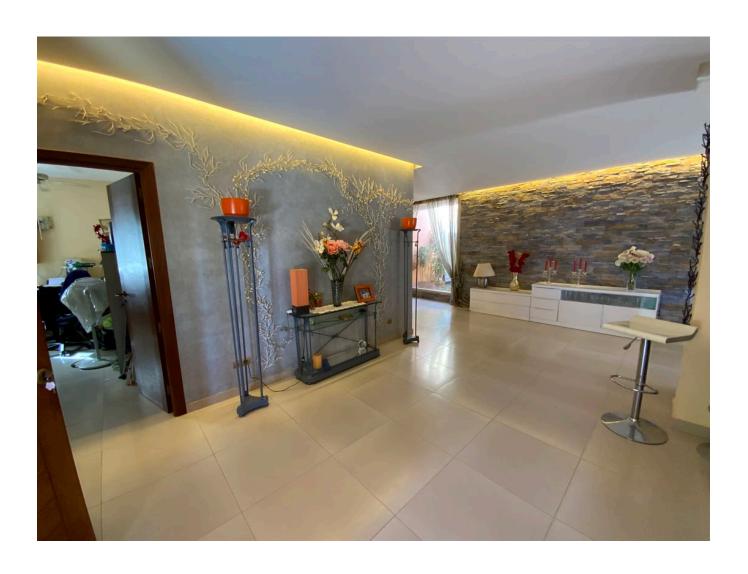

Interior: The large living room has a fireplace and lots of natural light. In total it has 5 bedrooms, 4 double bedrooms (of which one en-suite) 1 single bedroom and 3 bathrooms. All bedrooms are connected to the living room. The kitchen is currently seperate from the living room and is connected with 2 exits to the lovely outdoor terrace.