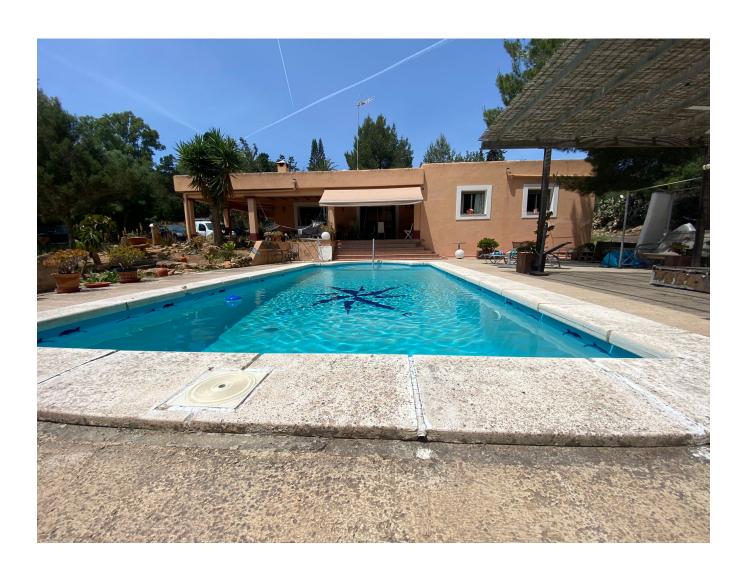

## **DESCRIPTION**

Bungalow property with sea and dalt villa views close to Ibiza. Perfectly located in close proximity to town (less than 10 minutes) as well as the village of San Rafael with good connection to the sunset side of the island. It is a perfect investment opportunity! With minor modernisation and attention to detail the value increases immediately. The house is of the highest quality, very decent and in good state. The layout is practical as all is one floor and the porches around the complete house make it the perfect property to optimise your outdoor living time. While the property is part of a little neighbourhood both the house and garden is very private with no visual contact or disturbance of neighbouring houses. No roadnoise either.

Exterior: The plot is 3350m2 and feels very private with a lush green garden. The pool is connected to and right in front of the living area. This makes it for a lovely family home. On the backside of the house you will find a big outdoor kitchen equipped with wood oven.