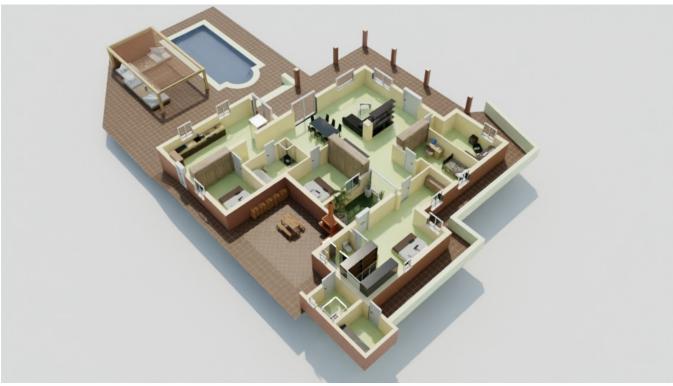

## **DESCRIPTION**

Bungalow property with sea and dalt villa views close to Ibiza. Perfectly located in close proximity to town (less than 10 minutes) as well as the village of San Rafael with good connection to the sunset side of the island. It is a perfect investment opportunity! With minor modernisation and attention to detail the value increases immediately. The house is of the highest quality, very decent and in good state. The layout is practical as all is one floor and the porches around the complete house make it the perfect property to optimise your outdoor living time. While the property is part of a little neighbourhood both the house and garden is very private with no visual contact or disturbance of neighbouring houses. No roadnoise either.

Interior: The large living room has a fireplace and lots of natural light. In total it has 5 bedrooms, 4 double bedrooms (of which one en-suite) 1 single bedroom and 3 bathrooms. All bedrooms are connected to the living room. The kitchen is currently seperate from the living room and is connected with 2 exits to the lovely outdoor terrace.

Exterior: The plot is 3350m2 and feels very private with a lush green garden. The pool is connected to and right in front of the living area. This makes it for a lovely family home. On the backside of the house you will find a big outdoor kitchen equipped with wood oven.