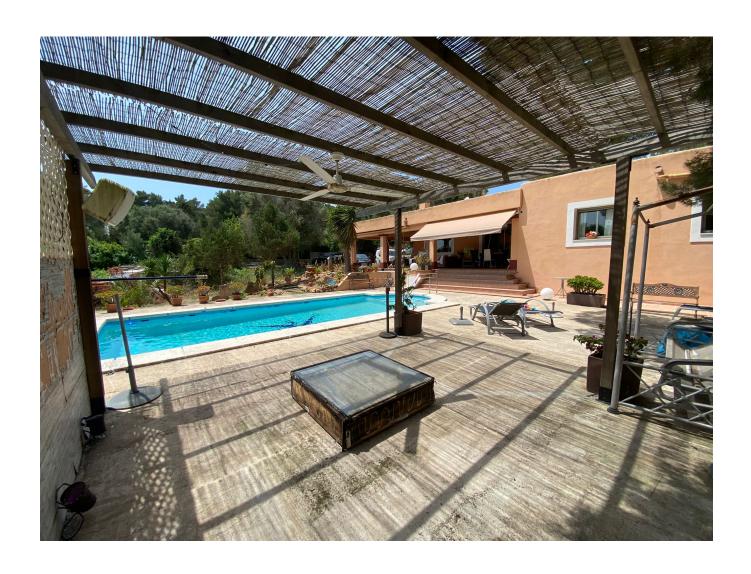

Exterior: The plot is 3350m2 and feels very private with a lush green garden. The pool is connected to and right in front of the living area. This makes it for a lovely family home. On the backside of the house you will find a big outdoor kitchen equipped with wood oven.

Specs: 320m2 built, 4 double bedrooms, 1 single bedroom, 3 bathrooms, functioning and registered perforada, optic fibre internet, central heating on gasoil and connected to mains electricty. Outdoor kitchen and big porch area around the house.