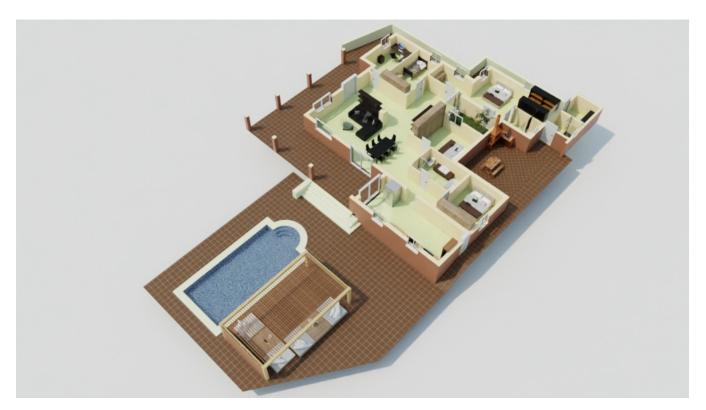

## **DESCRIPTION**

Bungalow property with sea and dalt villa views close to Ibiza. Perfectly located in close proximity to town (less than 10 minutes) as well as the village of San Rafael with good connection to the sunset side of the island. It is a perfect investment opportunity! With minor modernisation and attention to detail the value increases immediately. The house is of the highest quality, very decent and in good state. The layout is practical as all is one floor and the porches around the complete house make it the perfect property to optimise your outdoor living time. While the property is part of a little neighbourhood both the house and garden is very private with no visual contact or disturbance of neighbouring houses. No roadnoise either.

Interior: The large living room has a fireplace and lots of natural light. In total it has 5 bedrooms, 4 double bedrooms (of which one en-suite) 1 single bedroom and 3 bathrooms. All bedrooms are connected to the living room. The kitchen is currently seperate from the living room and is connected with 2 exits to the lovely outdoor terrace.

Exterior: The plot is 3350m2 and feels very private with a lush green garden. The pool is connected to and right in front of the living area. This makes it for a lovely family home. On the backside of the house you will find a big outdoor kitchen equipped with wood oven.