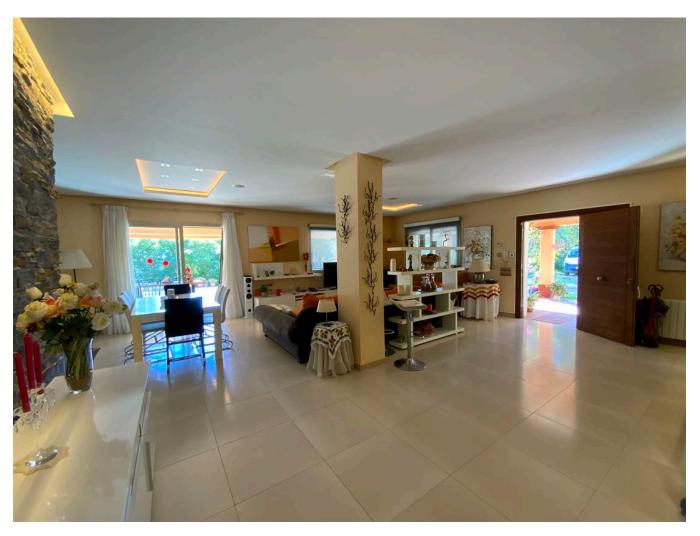

Interior: The large living room has a fireplace and lots of natural light. In total it has 5 bedrooms, 4 double bedrooms (of which one en-suite) 1 single bedroom and 3 bathrooms. All bedrooms are connected to the living room. The kitchen is currently seperate from the living room and is connected with 2 exits to the lovely outdoor terrace.