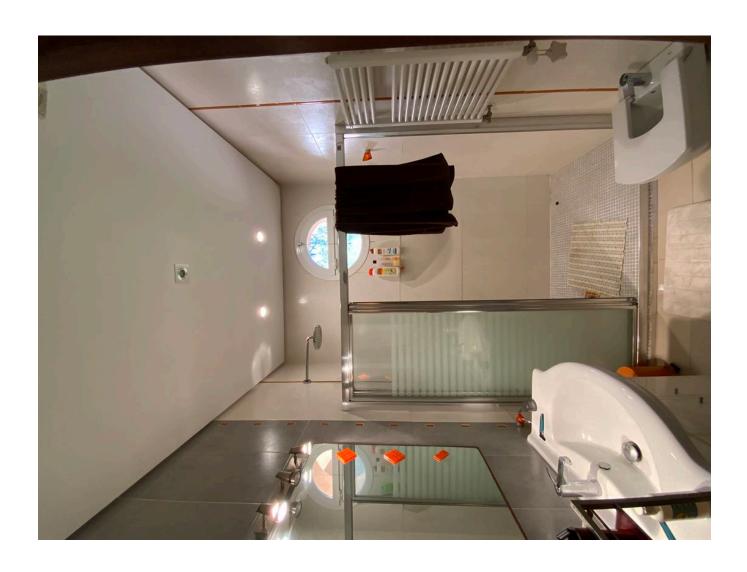

Interior: The large living room has a fireplace and lots of natural light. In total it has 5 bedrooms, 4 double bedrooms (of which one en-suite) 1 single bedroom and 3 bathrooms. All bedrooms are connected to the living room. The kitchen is currently seperate from the living room and is connected with 2 exits to the lovely outdoor terrace.