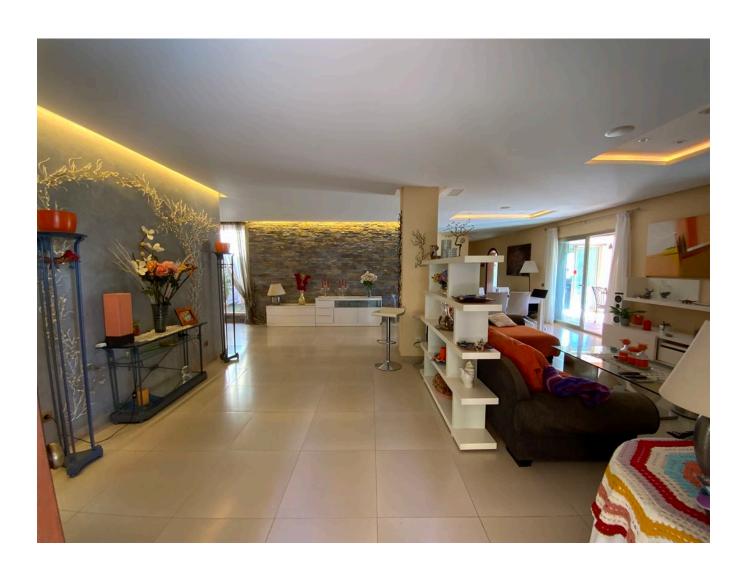

Interior: The large living room has a fireplace and lots of natural light. In total it has 5 bedrooms, 4 double bedrooms (of which one en-suite) 1 single bedroom and 3 bathrooms. All bedrooms are connected to the living room. The kitchen is currently seperate from the living room and is connected with 2 exits to the lovely outdoor terrace.