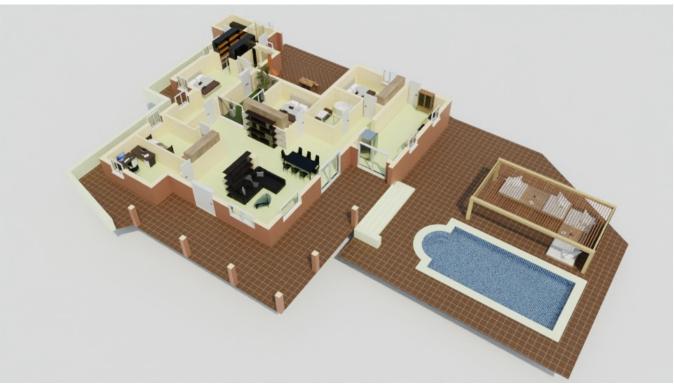

## **DESCRIPTION**

Bungalow property with sea and dalt villa views close to Ibiza. Perfectly located in close proximity to town (less than 10 minutes) as well as the village of San Rafael with good connection to the sunset side of the island. It is a perfect investment opportunity! With minor modernisation and attention to detail the value increases immediately. The house is of the highest quality, very decent and in good state. The layout is practical as all is one floor and the porches around the complete house make it the perfect property to optimise your outdoor living time. While the property is part of a little neighbourhood both the house and garden is very private with no visual contact or disturbance of neighbouring houses. No roadnoise either.

Interior: The large living room has a fireplace and lots of natural light. In total it has 5 bedrooms, 4 double bedrooms (of which one en-suite) 1 single bedroom and 3 bathrooms. All bedrooms are connected to the living room. The kitchen is currently seperate from the living room and is connected with 2 exits to the lovely outdoor terrace.

Exterior: The plot is 3350m2 and feels very private with a lush green garden. The pool is connected to and right in front of the living area. This makes it for a lovely family home. On the backside of the house you will find a big outdoor kitchen equipped with wood oven.

Specs: 320m2 built, 4 double bedrooms, 1 single bedroom, 3 bathrooms, functioning and registered perforada, optic fibre internet, central heating on gasoil and connected to mains electricty. Outdoor kitchen and big porch area around the house.