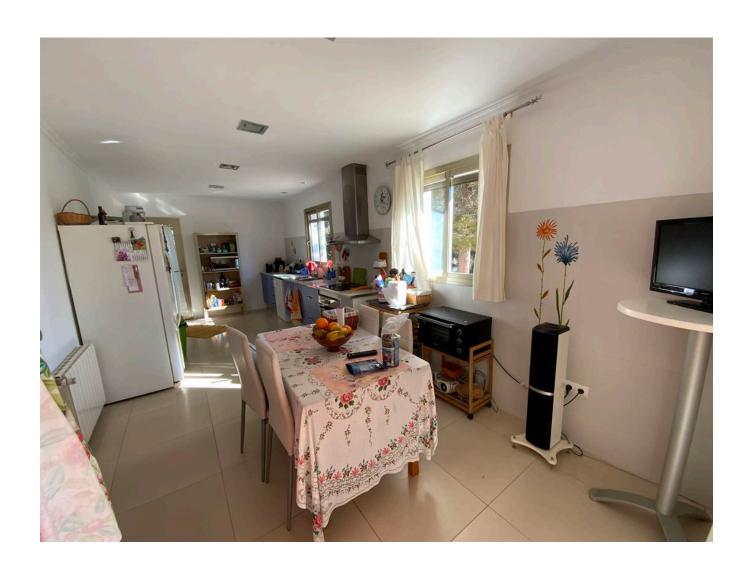

Interior: The large living room has a fireplace and lots of natural light. In total it has 5 bedrooms, 4 double bedrooms (of which one en-suite) 1 single bedroom and 3 bathrooms. All bedrooms are connected to the living room. The kitchen is currently seperate from the living room and is connected with 2 exits to the lovely outdoor terrace.