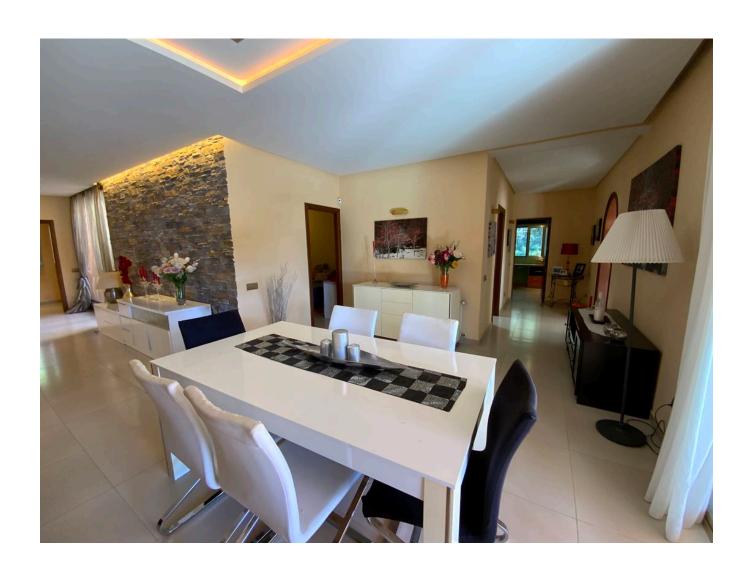

Interior: The large living room has a fireplace and lots of natural light. In total it has 5 bedrooms, 4 double bedrooms (of which one en-suite) 1 single bedroom and 3 bathrooms. All bedrooms are connected to the living room. The kitchen is currently seperate from the living room and is connected with 2 exits to the lovely outdoor terrace.