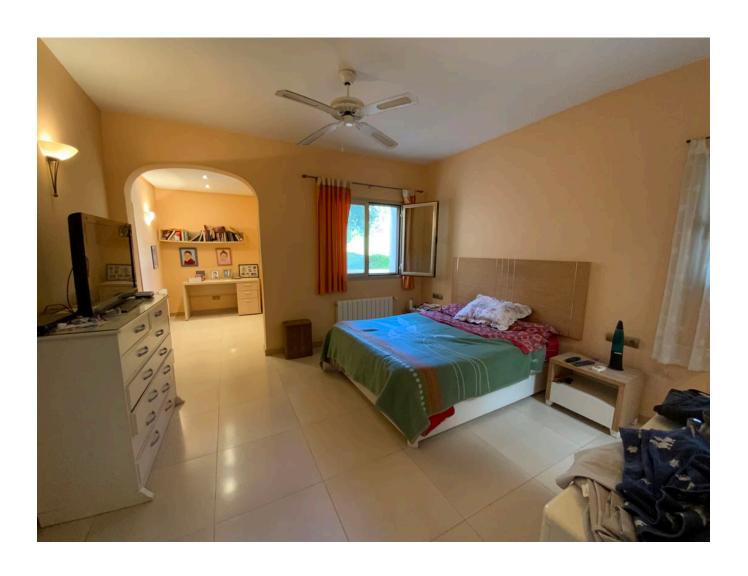

Interior: The large living room has a fireplace and lots of natural light. In total it has 5 bedrooms, 4 double bedrooms (of which one en-suite) 1 single bedroom and 3 bathrooms. All bedrooms are connected to the living room. The kitchen is currently seperate from the living room and is connected with 2 exits to the lovely outdoor terrace.