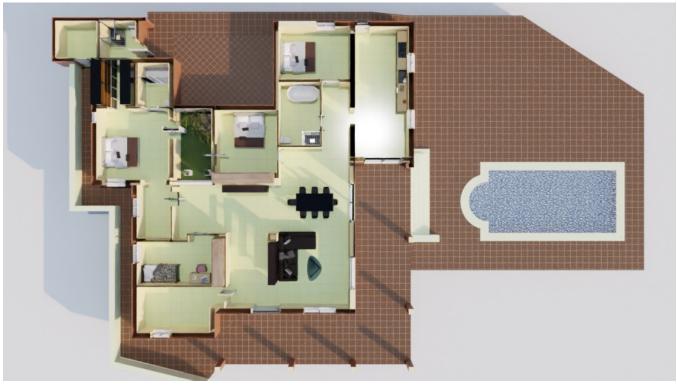

## **GENERAL INFORMATION**

Property Ref: CW-D-S-139 Category: Villas Location: San Rafael Area: San Rafael

N. Bedroom: 5 N. Bathroom: 3 M² Property: 3350 M² Inside: 250

This property is not for sale until the energy certificate has not been submitted.

Specs: 320m2 built, 4 double bedrooms, 1 single bedroom, 3 bathrooms, functioning and registered perforada, optic fibre internet, central heating on gasoil and connected to mains electricty. Outdoor kitchen and big porch area around the house.