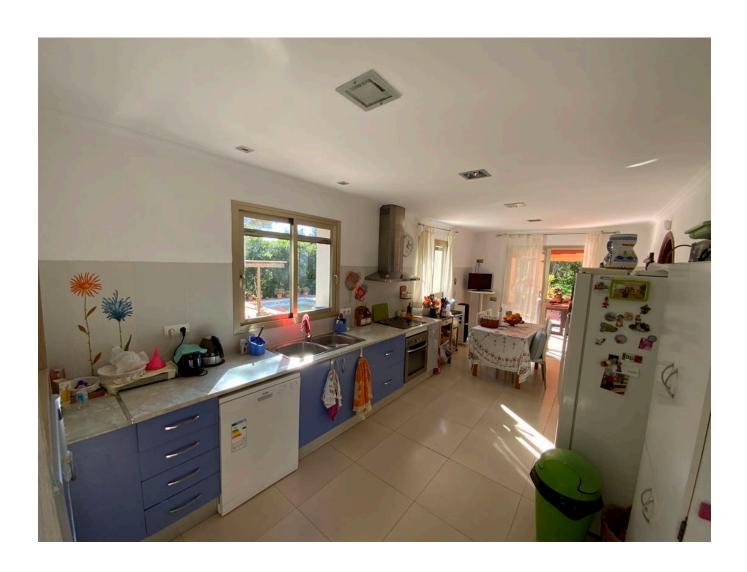

Interior: The large living room has a fireplace and lots of natural light. In total it has 5 bedrooms, 4 double bedrooms (of which one en-suite) 1 single bedroom and 3 bathrooms. All bedrooms are connected to the living room. The kitchen is currently seperate from the living room and is connected with 2 exits to the lovely outdoor terrace.