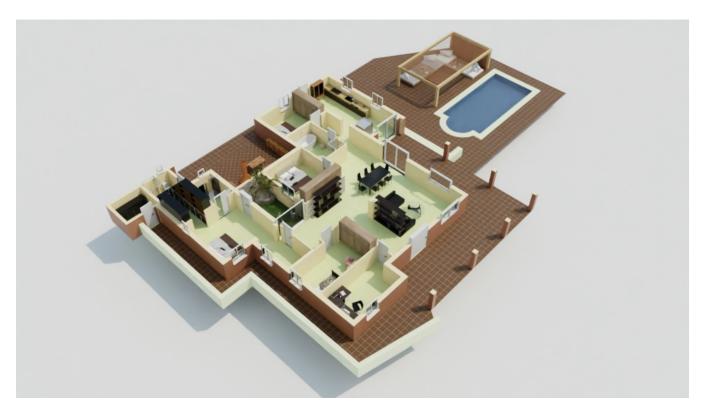

## **GENERAL INFORMATION**

Property Ref: CW-D-S-139 Category: Villas Location: San Rafael Area: San Rafael

N. Bedroom: 5 N. Bathroom: 3 M² Property: 3350 M² Inside: 250

This property is not for sale until the energy certificate has not been submitted.

Specs: 320m2 built, 4 double bedrooms, 1 single bedroom, 3 bathrooms, functioning and registered perforada, optic fibre internet, central heating on gasoil and connected to mains electricty. Outdoor kitchen and big porch area around the house.