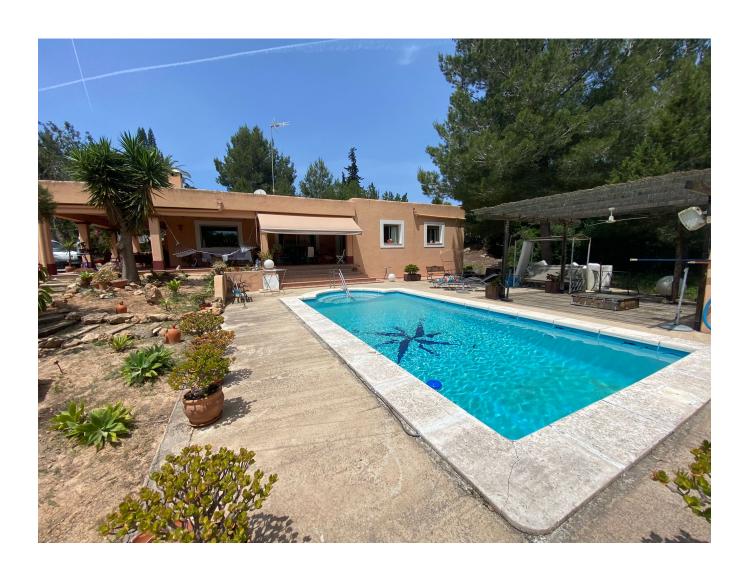

## **DESCRIPTION**

Bungalow property with sea and dalt villa views close to Ibiza. Perfectly located in close proximity to town (less than 10 minutes) as well as the village of San Rafael with good connection to the sunset side of the island. It is a perfect investment opportunity! With minor modernisation and attention to detail the value increases immediately. The house is of the highest quality, very decent and in good state. The layout is practical as all is one floor and the porches around the complete house make it the perfect property to optimise your outdoor living time. While the property is part of a little neighbourhood both the house and garden is very private with no visual contact or disturbance of neighbouring houses. No roadnoise either.

Exterior: The plot is 3350m2 and feels very private with a lush green garden. The pool is connected to and right in front of the living area. This makes it for a lovely family home. On the backside of the house you will find a big outdoor kitchen equipped with wood oven.