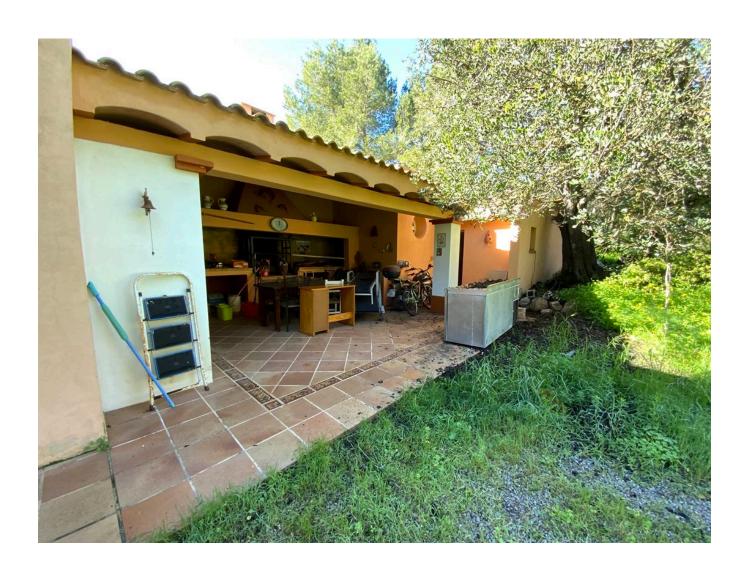

Exterior: The plot is 3350m2 and feels very private with a lush green garden. The pool is connected to and right in front of the living area. This makes it for a lovely family home. On the backside of the house you will find a big outdoor kitchen equipped with wood oven.