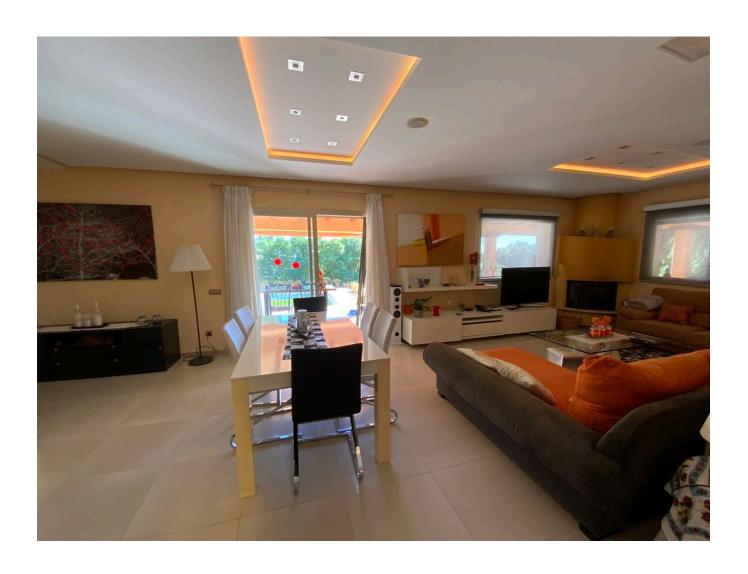

Interior: The large living room has a fireplace and lots of natural light. In total it has 5 bedrooms, 4 double bedrooms (of which one en-suite) 1 single bedroom and 3 bathrooms. All bedrooms are connected to the living room. The kitchen is currently seperate from the living room and is connected with 2 exits to the lovely outdoor terrace.