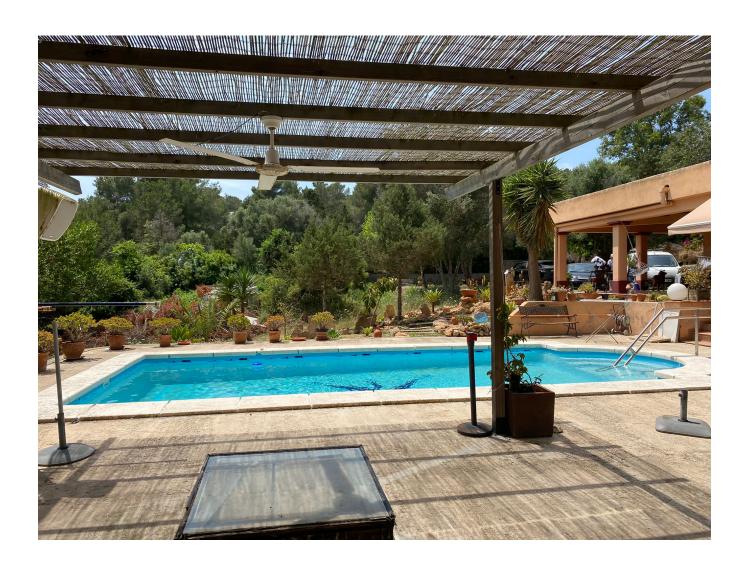

Exterior: The plot is 3350m2 and feels very private with a lush green garden. The pool is connected to and right in front of the living area. This makes it for a lovely family home. On the backside of the house you will find a big outdoor kitchen equipped with wood oven.