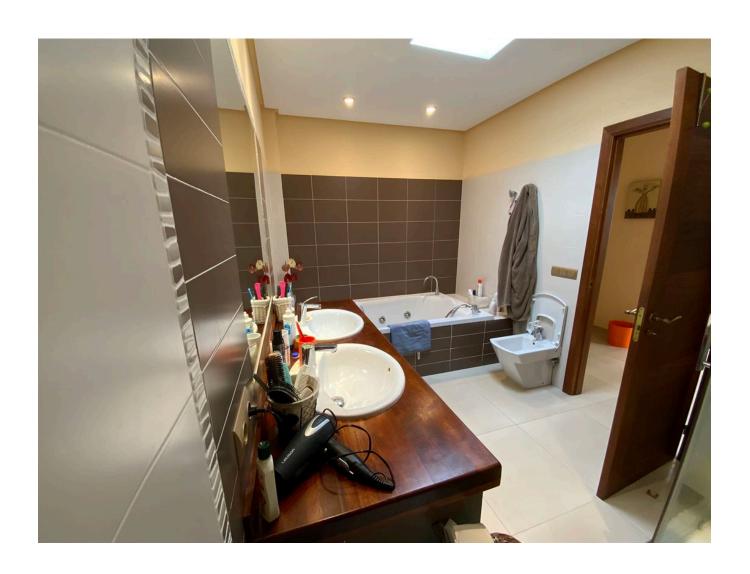

Interior: The large living room has a fireplace and lots of natural light. In total it has 5 bedrooms, 4 double bedrooms (of which one en-suite) 1 single bedroom and 3 bathrooms. All bedrooms are connected to the living room. The kitchen is currently seperate from the living room and is connected with 2 exits to the lovely outdoor terrace.