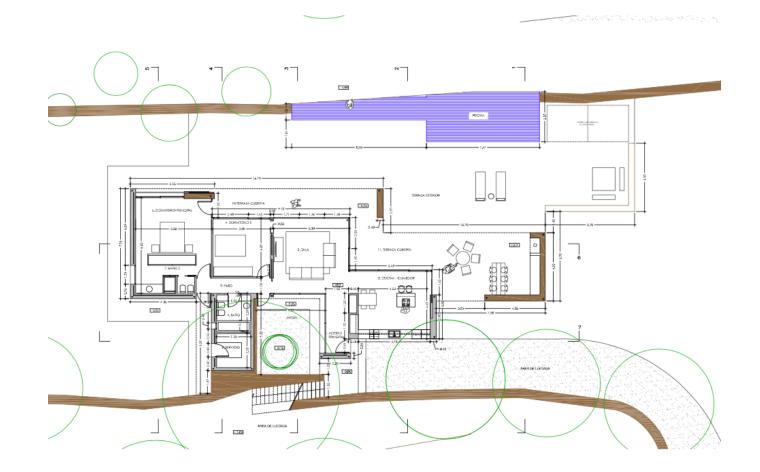

The house is planned on the upper part of the plot from where you can enjoy the views of the countryside and the lower part of the plot is perfect for agriculture.

The project foresees a house of 170 m2 plus the swimming pool. It would also be possible to create a basement and if desired, the cottage and the pond could be renewed.