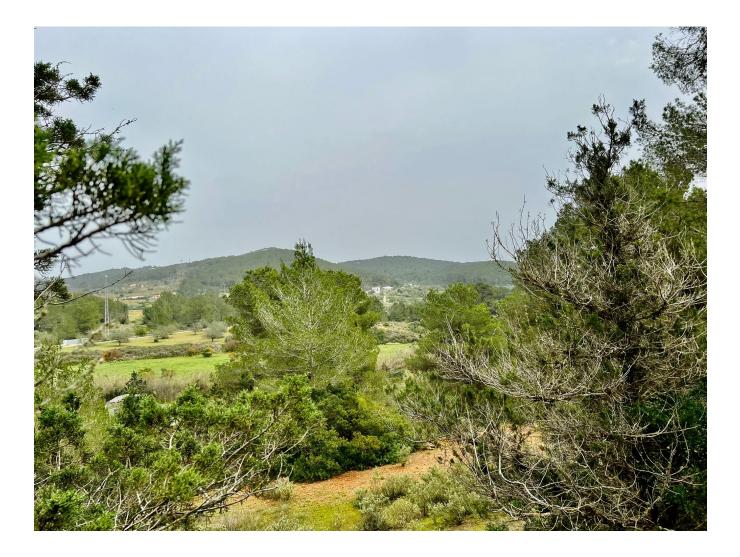

#### DESCRIPTION

Rustic land of 15.260 m2 which is developed in several terraces and which reaches a flat part where there is an old pond and a small stone house, the land continues until a torrent with reed beds.

The house is planned on the upper part of the plot from where you can enjoy the views of the countryside and the lower part of the plot is perfect for agriculture.

The project foresees a house of 170 m2 plus the swimming pool. It would also be possible to create a basement and if desired, the cottage and the pond could be renewed.