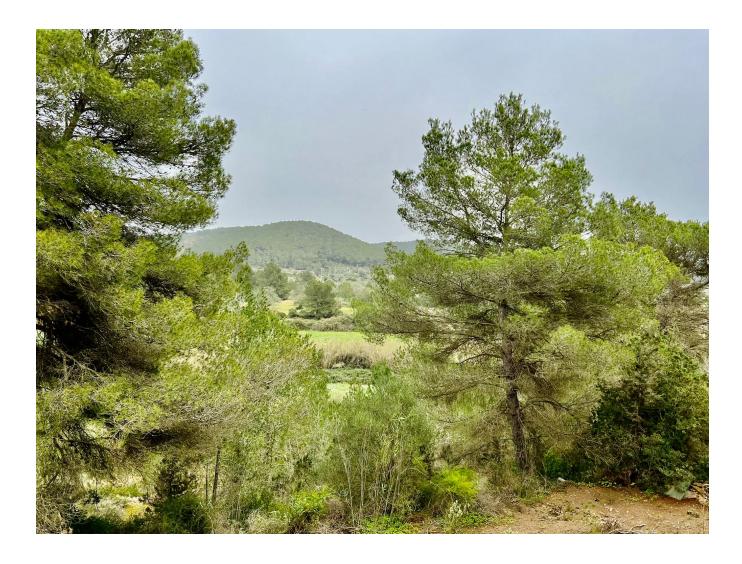

#### DESCRIPTION

Rustic land of 15.260 m2 which is developed in several terraces and which reaches a flat part where there is an old pond and a small stone house, the land continues until a torrent with reed beds.

The house is planned on the upper part of the plot from where you can enjoy the views of the countryside and the lower part of the plot is perfect for agriculture.

The project foresees a house of 170 m2 plus the swimming pool. It would also be possible to create a basement and if desired, the cottage and the pond could be renewed.