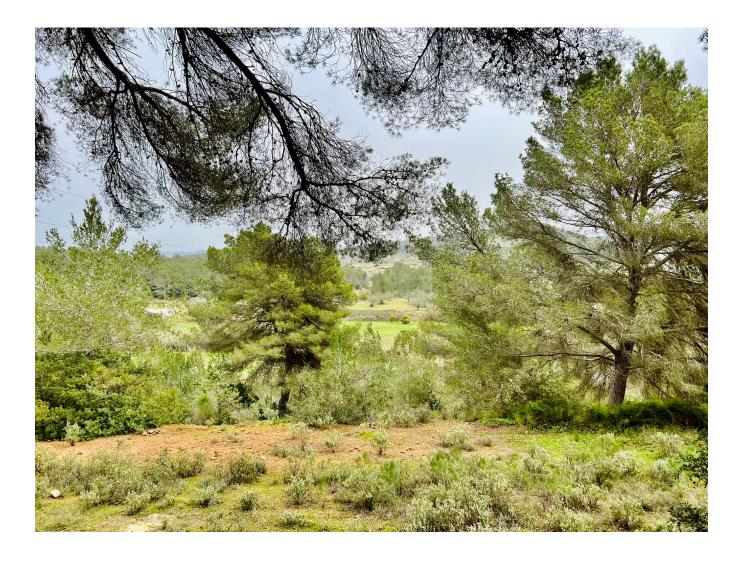

#### DESCRIPTION

Rustic land of 15.260 m2 which is developed in several terraces and which reaches a flat part where there is an old pond and a small stone house, the land continues until a torrent with reed beds.

The house is planned on the upper part of the plot from where you can enjoy the views of the countryside and the lower part of the plot is perfect for agriculture.

The project foresees a house of 170 m2 plus the swimming pool. It would also be possible to create a basement and if desired, the cottage and the pond could be renewed.