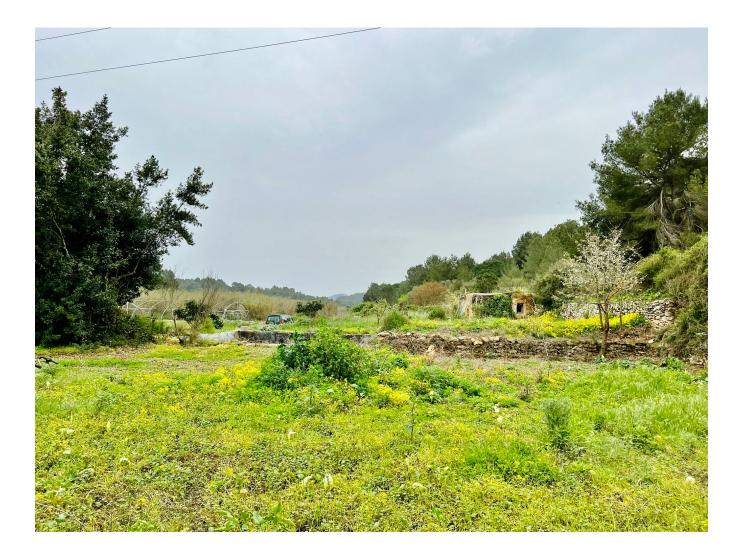

#### DESCRIPTION

Rustic land of 15.260 m2 which is developed in several terraces and which reaches a flat part where there is an old pond and a small stone house, the land continues until a torrent with reed beds.

The house is planned on the upper part of the plot from where you can enjoy the views of the countryside and the lower part of the plot is perfect for agriculture.

The project foresees a house of 170 m2 plus the swimming pool. It would also be possible to create a basement and if desired, the cottage and the pond could be renewed.