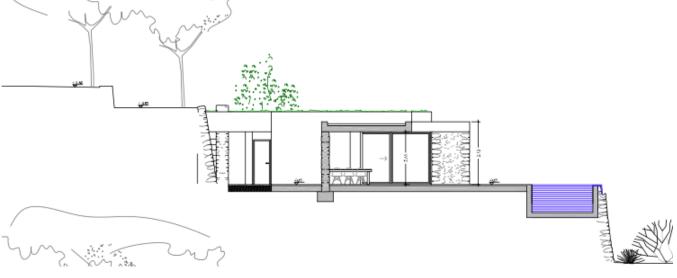

The house is planned on the upper part of the plot from where you can enjoy the views of the countryside and the lower part of the plot is perfect for agriculture.

The project foresees a house of 170 m2 plus the swimming pool. It would also be possible to create a basement and if desired, the cottage and the pond could be renewed.