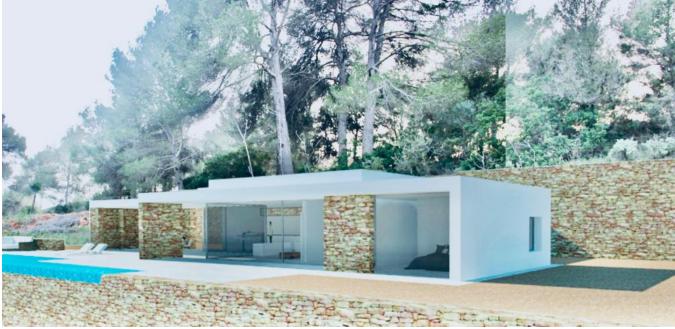

The house is planned on the upper part of the plot from where you can enjoy the views of the countryside and the lower part of the plot is perfect for agriculture.

The project foresees a house of 170 m2 plus the swimming pool. It would also be possible to create a basement and if desired, the cottage and the pond could be renewed.