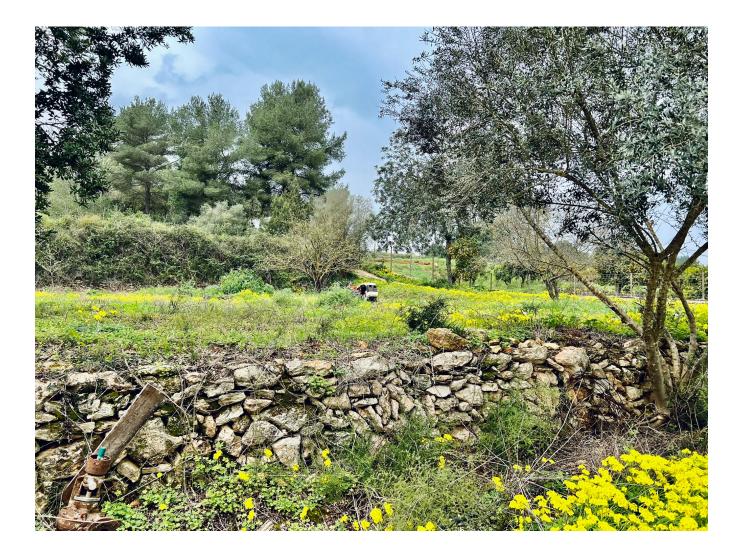

#### DESCRIPTION

Rustic land of 15.260 m2 which is developed in several terraces and which reaches a flat part where there is an old pond and a small stone house, the land continues until a torrent with reed beds.