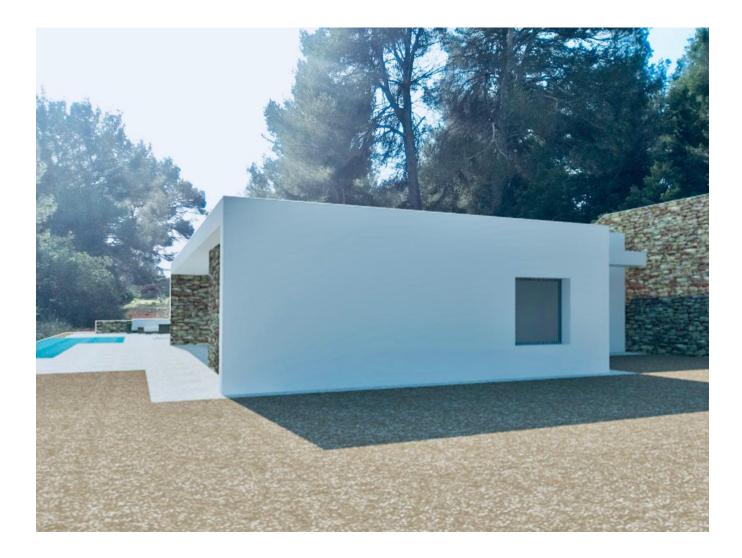

The house is planned on the upper part of the plot from where you can enjoy the views of the countryside and the lower part of the plot is perfect for agriculture.

The project foresees a house of 170 m2 plus the swimming pool. It would also be possible to create a basement and if desired, the cottage and the pond could be renewed.