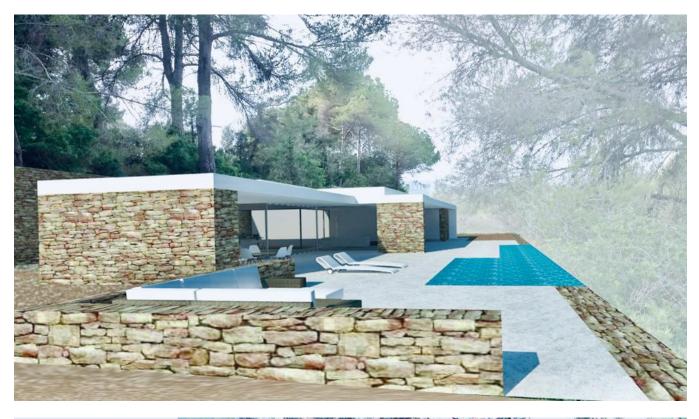

The house is planned on the upper part of the plot from where you can enjoy the views of the countryside and the lower part of the plot is perfect for agriculture.

The project foresees a house of 170 m2 plus the swimming pool. It would also be possible to create a basement and if desired, the cottage and the pond could be renewed.