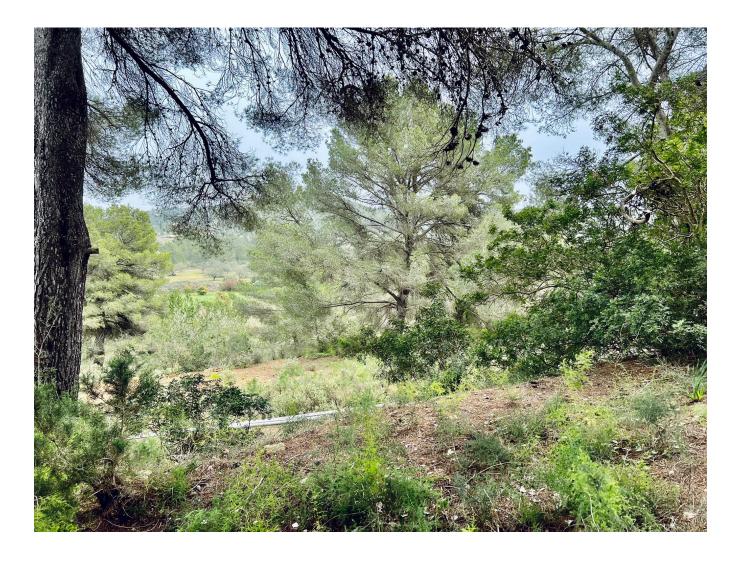

#### DESCRIPTION

Rustic land of 15.260 m2 which is developed in several terraces and which reaches a flat part where there is an old pond and a small stone house, the land continues until a torrent with reed beds.

The house is planned on the upper part of the plot from where you can enjoy the views of the countryside and the lower part of the plot is perfect for agriculture.

The project foresees a house of 170 m2 plus the swimming pool. It would also be possible to create a basement and if desired, the cottage and the pond could be renewed.