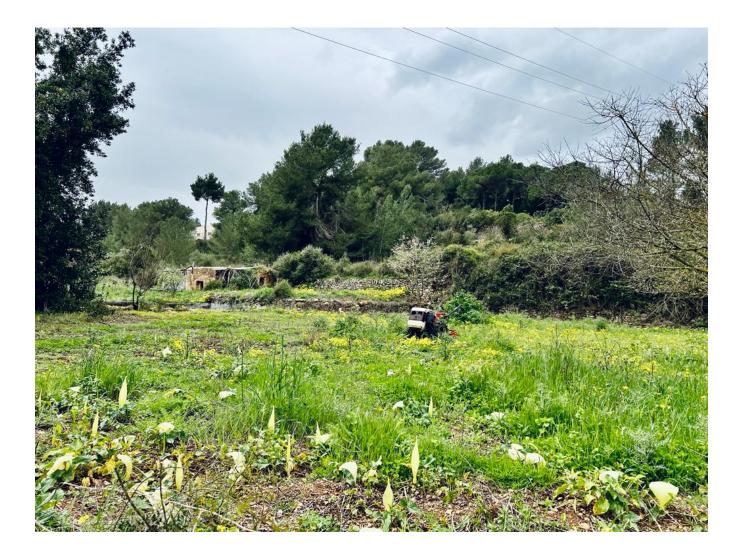

#### DESCRIPTION

Rustic land of 15.260 m2 which is developed in several terraces and which reaches a flat part where there is an old pond and a small stone house, the land continues until a torrent with reed beds.

The house is planned on the upper part of the plot from where you can enjoy the views of the countryside and the lower part of the plot is perfect for agriculture.

The project foresees a house of 170 m2 plus the swimming pool. It would also be possible to create a basement and if desired, the cottage and the pond could be renewed.