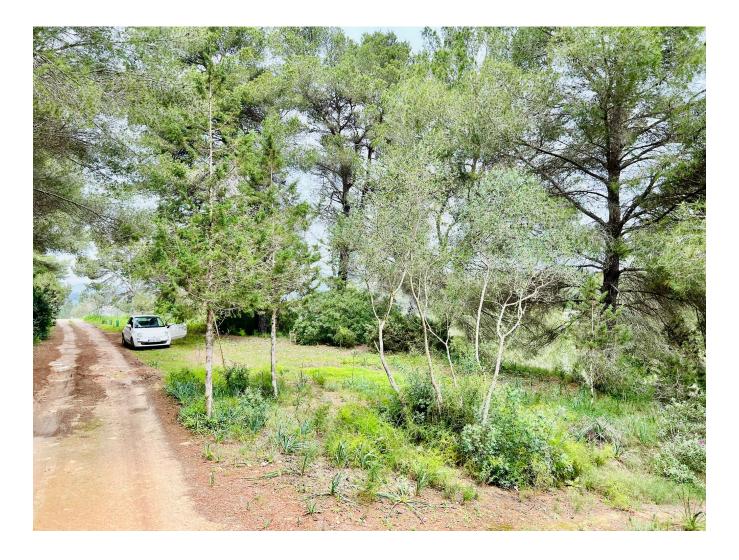

#### DESCRIPTION

Rustic land of 15.260 m2 which is developed in several terraces and which reaches a flat part where there is an old pond and a small stone house, the land continues until a torrent with reed beds.

The house is planned on the upper part of the plot from where you can enjoy the views of the countryside and the lower part of the plot is perfect for agriculture.

The project foresees a house of 170 m2 plus the swimming pool. It would also be possible to create a basement and if desired, the cottage and the pond could be renewed.