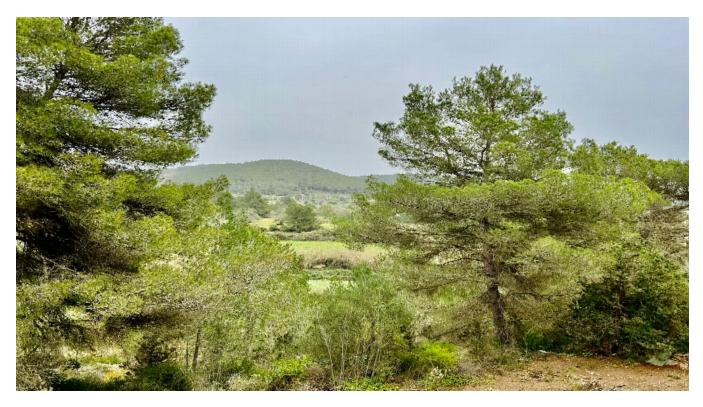

#### DESCRIPTION

Rustic land of 15.260 m2 which is developed in several terraces and which reaches a flat part where there is an old pond and a small stone house, the land continues until a torrent with reed beds.

The house is planned on the upper part of the plot from where you can enjoy the views of the countryside and the lower part of the plot is perfect for agriculture.

The project foresees a house of 170 m2 plus the swimming pool. It would also be possible to create a basement and if desired, the cottage and the pond could be renewed.