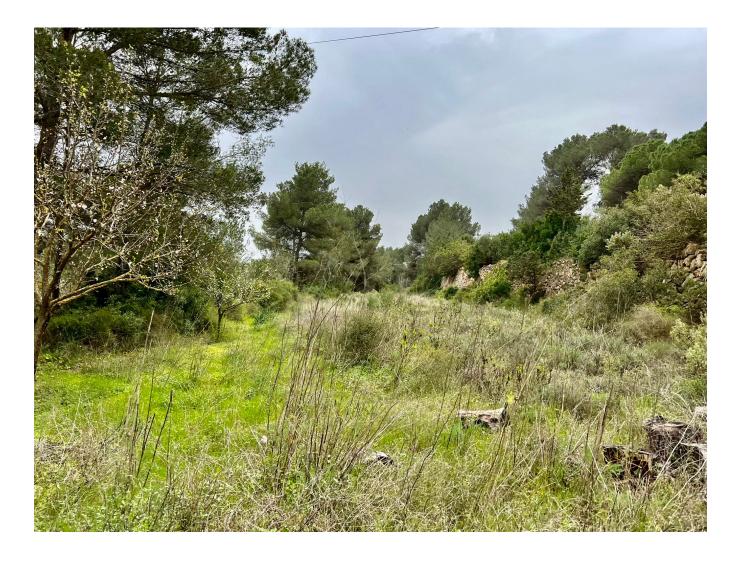

#### DESCRIPTION

Rustic land of 15.260 m2 which is developed in several terraces and which reaches a flat part where there is an old pond and a small stone house, the land continues until a torrent with reed beds.

The house is planned on the upper part of the plot from where you can enjoy the views of the countryside and the lower part of the plot is perfect for agriculture.

The project foresees a house of 170 m2 plus the swimming pool. It would also be possible to create a basement and if desired, the cottage and the pond could be renewed.