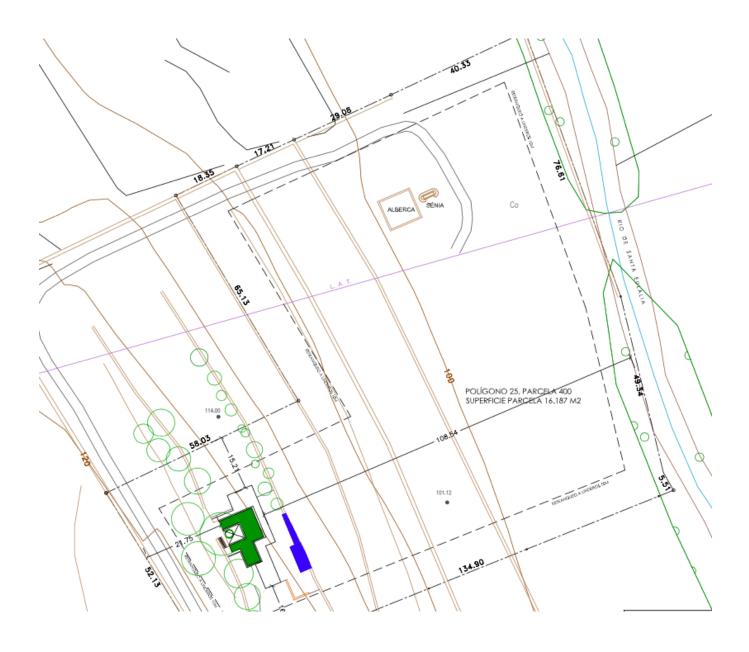

#### DESCRIPTION

Rustic land of 15.260 m2 which is developed in several terraces and which reaches a flat part where there is an old pond and a small stone house, the land continues until a torrent with reed beds.

The house is planned on the upper part of the plot from where you can enjoy the views of the countryside and the lower part of the plot is perfect for agriculture.

The project foresees a house of 170 m2 plus the swimming pool. It would also be possible to create a basement and if desired, the cottage and the pond could be renewed.