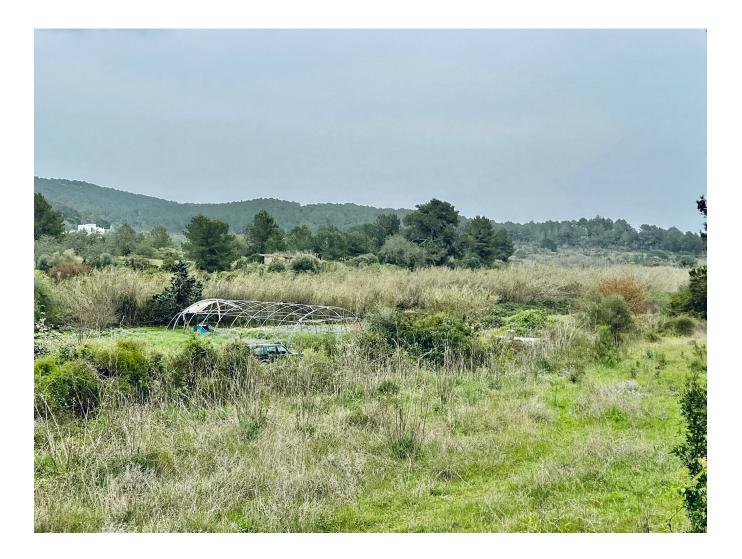

#### DESCRIPTION

Rustic land of 15.260 m2 which is developed in several terraces and which reaches a flat part where there is an old pond and a small stone house, the land continues until a torrent with reed beds.