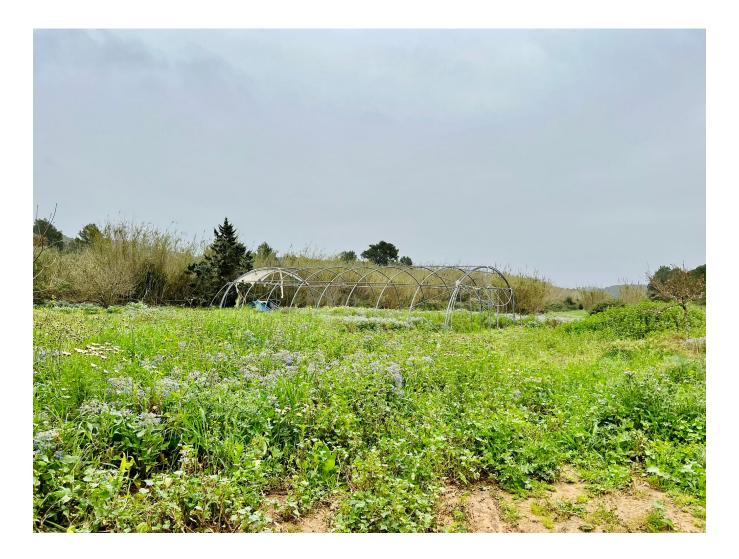

#### DESCRIPTION

Rustic land of 15.260 m2 which is developed in several terraces and which reaches a flat part where there is an old pond and a small stone house, the land continues until a torrent with reed beds.

The house is planned on the upper part of the plot from where you can enjoy the views of the countryside and the lower part of the plot is perfect for agriculture.

The project foresees a house of 170 m2 plus the swimming pool. It would also be possible to create a basement and if desired, the cottage and the pond could be renewed.