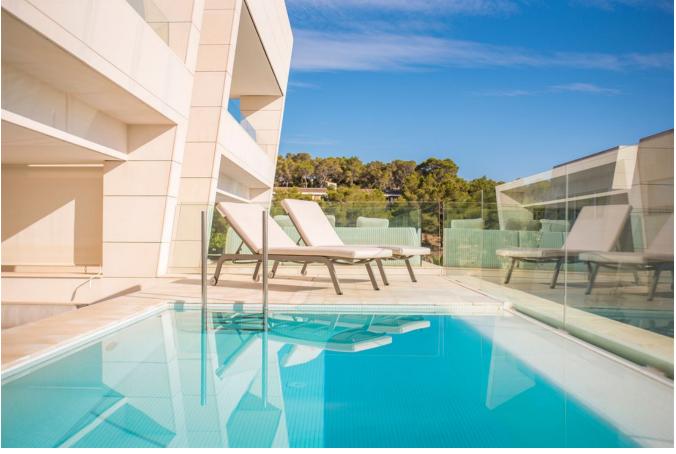

## DESCRIPTION

Beautiful light-flooded apartment in prime location of Es Pouet

This modern apartment is located in the prestigious residential complex of es Pouet, first line to the sea. The apartment offers a lot of light and has an uninterrupted view to the sea.

The property has been equipped with high quality furniture and is tastefully decorated. The spacious 3 bedroom apartment feels open and provides 5 bathrooms such as a sun blessed terrace with a private pool overlooking the well kept community garden and talamanca bay.