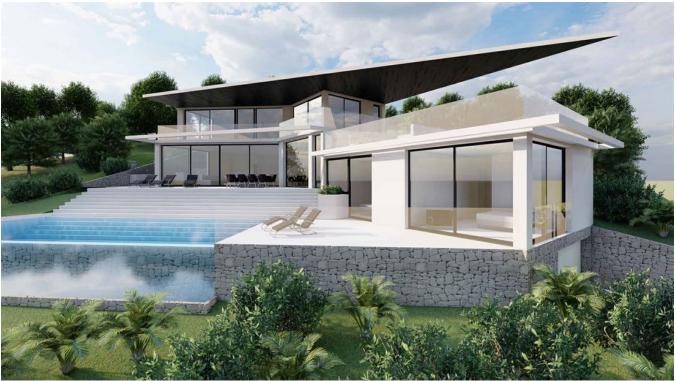

## **DESCRIPTION**

This exquisite project features a splendid 883-square-meter plot with a swift 30-day permit for a 326-square-meter living space, complemented by an additional 248 square meters in the basement and a generous 60-square-meter pool.

The capacious garage effortlessly accommodates up to four vehicles, while the outdoor area beckons with a dedicated barbecue space and a meticulously landscaped garden.

Boasting 5 bedrooms and bathrooms, the home's design is a testament to its inherent elegance and

sophistication. What truly distinguishes this property is the awe-inspiring panoramic sea views, making it a rare gem among properties. Perched above Cala Salada, it enjoys close proximity to the beach, offering a peaceful and serene ambiance, epitomizing absolute tranquility and unforgettable sea vistas.