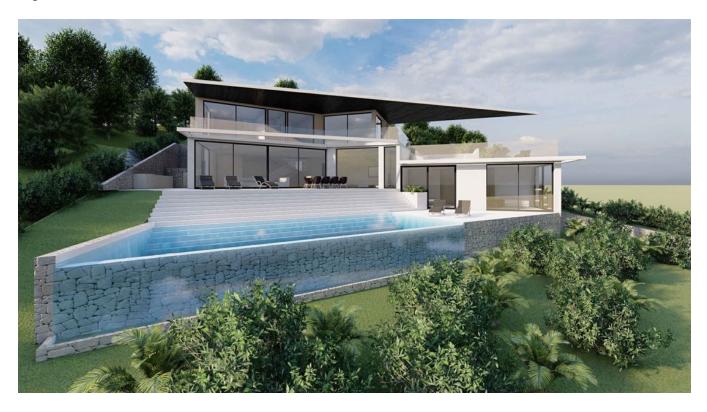

## **DESCRIPTION**

This exquisite project features a splendid 883-square-meter plot with a swift 30-day permit for a 326-square-meter living space, complemented by an additional 248 square meters in the basement and a generous 60-square-meter pool.

The capacious garage effortlessly accommodates up to four vehicles, while the outdoor area beckons with a dedicated barbecue space and a meticulously landscaped garden.

Boasting 5 bedrooms and bathrooms, the home's design is a testament to its inherent elegance and

sophistication. What truly distinguishes this property is the awe-inspiring panoramic sea views, making it a rare gem among properties. Perched above Cala Salada, it enjoys close proximity to the beach, offering a peaceful and serene ambiance, epitomizing absolute tranquility and unforgettable sea vistas.