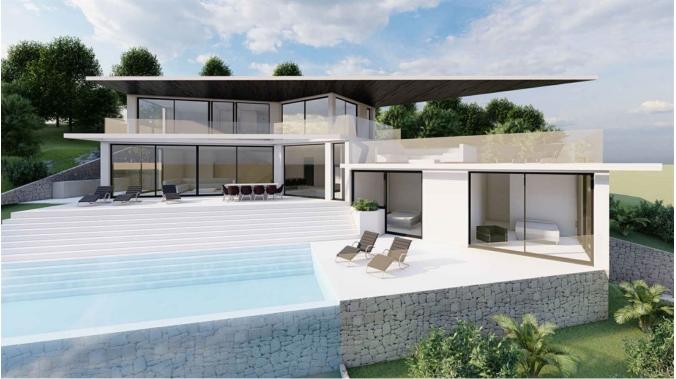

## **DESCRIPTION**

This exquisite project features a splendid 883-square-meter plot with a swift 30-day permit for a 326-square-meter living space, complemented by an additional 248 square meters in the basement and a generous 60-square-meter pool.

The capacious garage effortlessly accommodates up to four vehicles, while the outdoor area beckons with a dedicated barbecue space and a meticulously landscaped garden.

Boasting 5 bedrooms and bathrooms, the home's design is a testament to its inherent elegance and

sophistication. What truly distinguishes this property is the awe-inspiring panoramic sea views, making it a rare gem among properties. Perched above Cala Salada, it enjoys close proximity to the beach, offering a peaceful and serene ambiance, epitomizing absolute tranquility and unforgettable sea vistas.