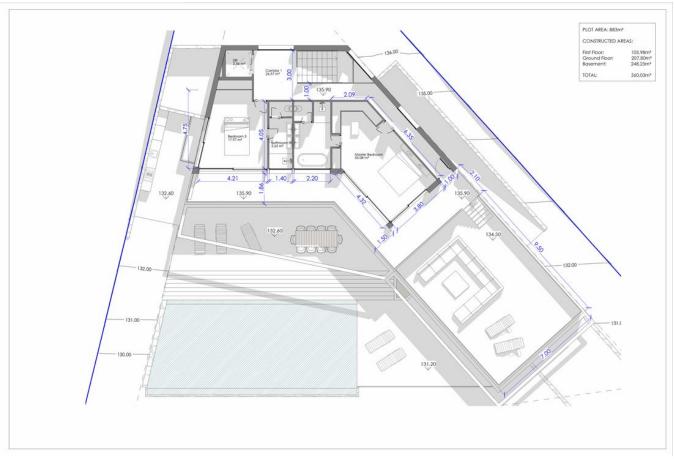

## **DESCRIPTION**

This exquisite project features a splendid 883-square-meter plot with a swift 30-day permit for a 326-square-meter living space, complemented by an additional 248 square meters in the basement and a generous 60-square-meter pool.

The capacious garage effortlessly accommodates up to four vehicles, while the outdoor area beckons with a dedicated barbecue space and a meticulously landscaped garden.

Boasting 5 bedrooms and bathrooms, the home's design is a testament to its inherent elegance and