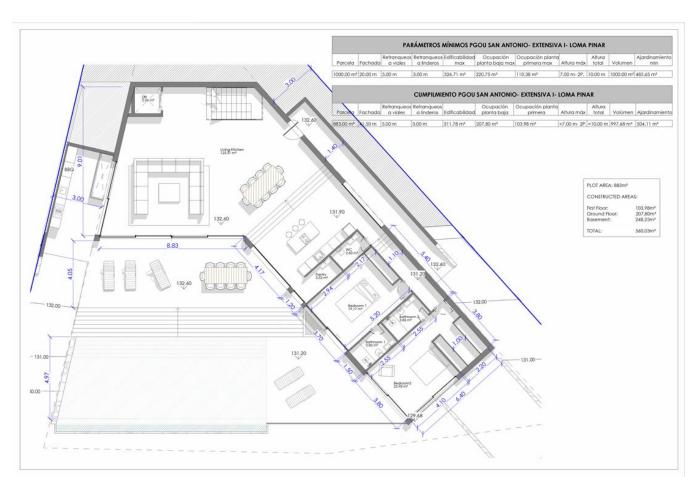

## **DESCRIPTION**

This exquisite project features a splendid 883-square-meter plot with a swift 30-day permit for a 326-square-meter living space, complemented by an additional 248 square meters in the basement and a generous 60-square-meter pool.

The capacious garage effortlessly accommodates up to four vehicles, while the outdoor area beckons with a dedicated barbecue space and a meticulously landscaped garden.

Boasting 5 bedrooms and bathrooms, the home's design is a testament to its inherent elegance and