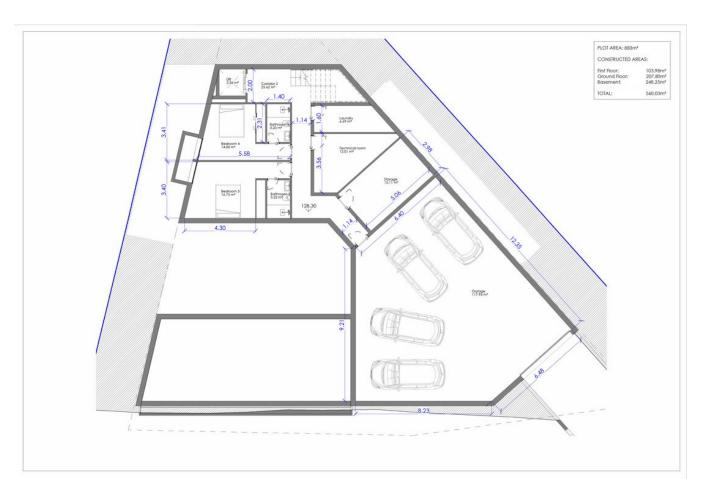

## **DESCRIPTION**

This exquisite project features a splendid 883-square-meter plot with a swift 30-day permit for a 326-square-meter living space, complemented by an additional 248 square meters in the basement and a generous 60-square-meter pool.

The capacious garage effortlessly accommodates up to four vehicles, while the outdoor area beckons with a dedicated barbecue space and a meticulously landscaped garden.

Boasting 5 bedrooms and bathrooms, the home's design is a testament to its inherent elegance and