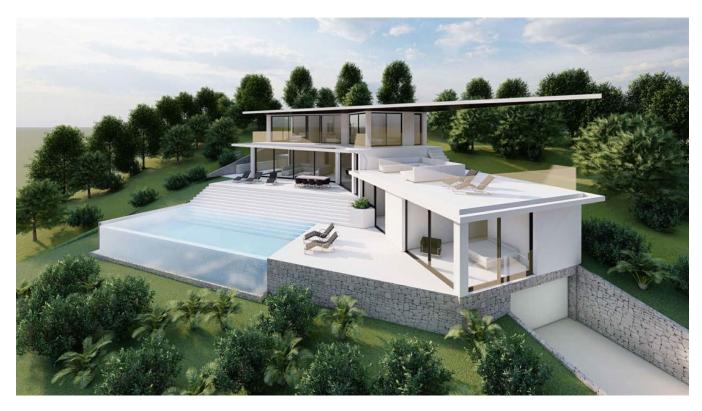

## **DESCRIPTION**

This exquisite project features a splendid 883-square-meter plot with a swift 30-day permit for a 326-square-meter living space, complemented by an additional 248 square meters in the basement and a generous 60-square-meter pool.

The capacious garage effortlessly accommodates up to four vehicles, while the outdoor area beckons with a dedicated barbecue space and a meticulously landscaped garden.

Boasting 5 bedrooms and bathrooms, the home's design is a testament to its inherent elegance and

sophistication. What truly distinguishes this property is the awe-inspiring panoramic sea views, making it a rare gem among properties. Perched above Cala Salada, it enjoys close proximity to the beach, offering a peaceful and serene ambiance, epitomizing absolute tranquility and unforgettable sea vistas.