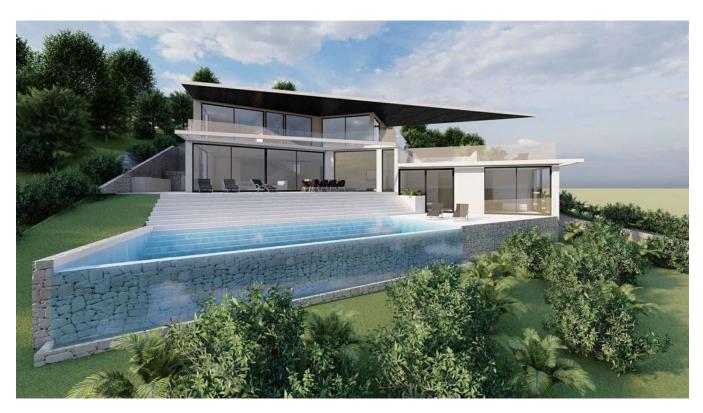

## **DESCRIPTION**

This exquisite project features a splendid 883-square-meter plot with a swift 30-day permit for a 326-square-meter living space, complemented by an additional 248 square meters in the basement and a generous 60-square-meter pool.

The capacious garage effortlessly accommodates up to four vehicles, while the outdoor area beckons with a dedicated barbecue space and a meticulously landscaped garden.

Boasting 5 bedrooms and bathrooms, the home's design is a testament to its inherent elegance and

sophistication. What truly distinguishes this property is the awe-inspiring panoramic sea views, making it a rare gem among properties. Perched above Cala Salada, it enjoys close proximity to the beach, offering a peaceful and serene ambiance, epitomizing absolute tranquility and unforgettable sea vistas.