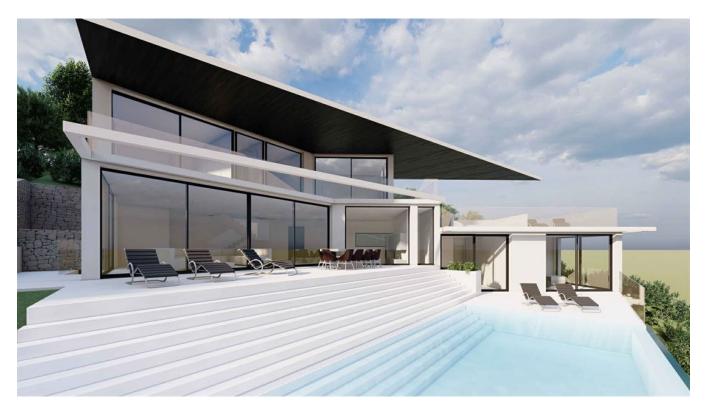

## **DESCRIPTION**

This exquisite project features a splendid 883-square-meter plot with a swift 30-day permit for a 326-square-meter living space, complemented by an additional 248 square meters in the basement and a generous 60-square-meter pool.

The capacious garage effortlessly accommodates up to four vehicles, while the outdoor area beckons with a dedicated barbecue space and a meticulously landscaped garden.

Boasting 5 bedrooms and bathrooms, the home's design is a testament to its inherent elegance and

sophistication. What truly distinguishes this property is the awe-inspiring panoramic sea views, making it a rare gem among properties. Perched above Cala Salada, it enjoys close proximity to the beach, offering a peaceful and serene ambiance, epitomizing absolute tranquility and unforgettable sea vistas.