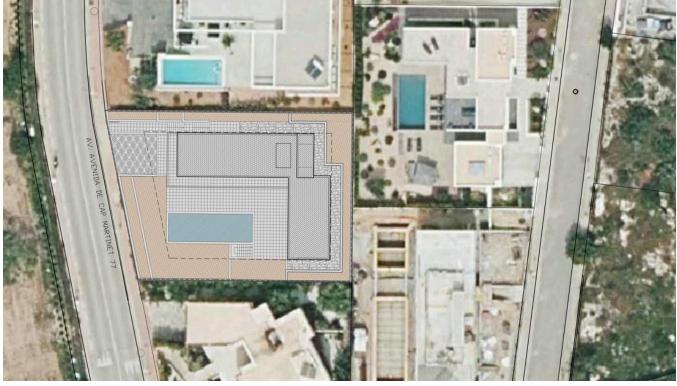

## **DESCRIPTION**

The building plot is located in Talamanca and offers views over the Ses Feixes nature reserve to Dalt Vila and Botafoch. A spacious villa was designed with approx.  $380 \text{ m}^2$  of living space and a 240 m² basement. It has 5 spacious bedrooms all with en-suite bathrooms and a large pool.