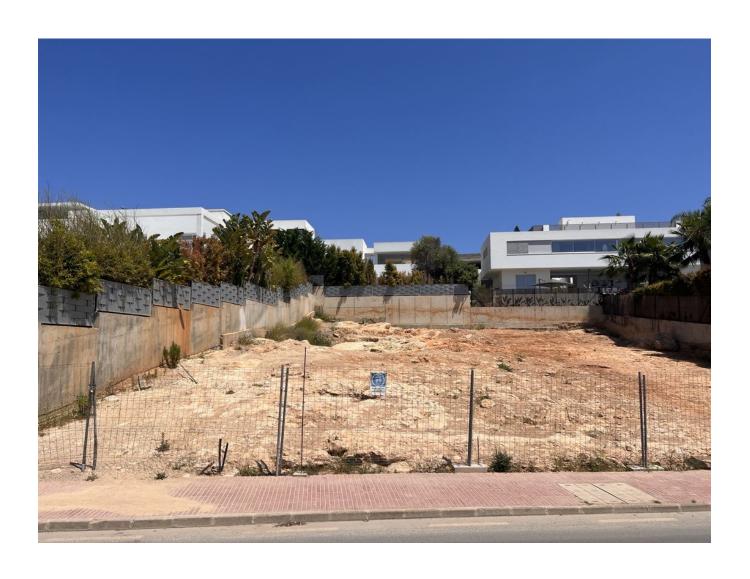

## **Building plot in Talamanca with license and views of Dalt Vila**

Price: 1.680.000 €

## **DESCRIPTION**

The building plot is located in Talamanca and offers views over the Ses Feixes nature reserve to Dalt Vila and Botafoch. A spacious villa was designed with approx.  $380 \text{ m}^2$  of living space and a 240 m² basement. It has 5 spacious bedrooms all with en-suite bathrooms and a large pool.