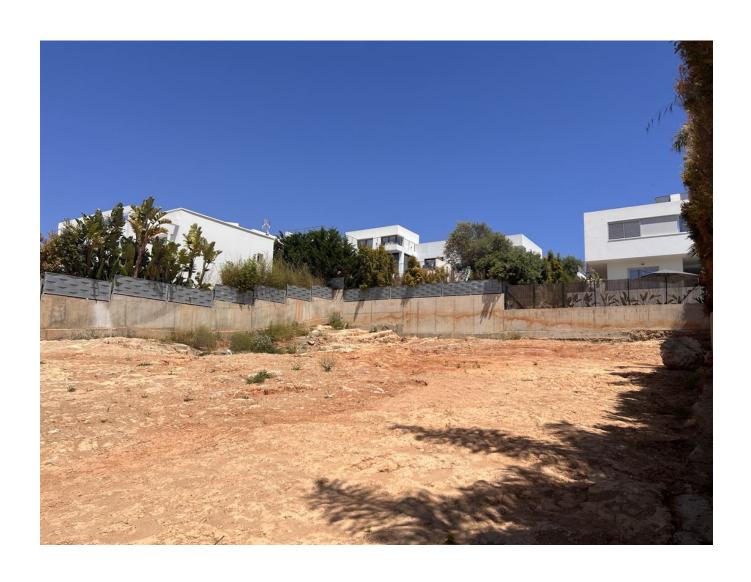

## **Building plot in Talamanca with license and views of Dalt Vila**

Price: 1.680.000 €

## **DESCRIPTION**

The building plot is located in Talamanca and offers views over the Ses Feixes nature reserve to Dalt Vila and Botafoch. A spacious villa was designed with approx.  $380 \text{ m}^2$  of living space and a 240 m² basement. It has 5 spacious bedrooms all with en-suite bathrooms and a large pool.