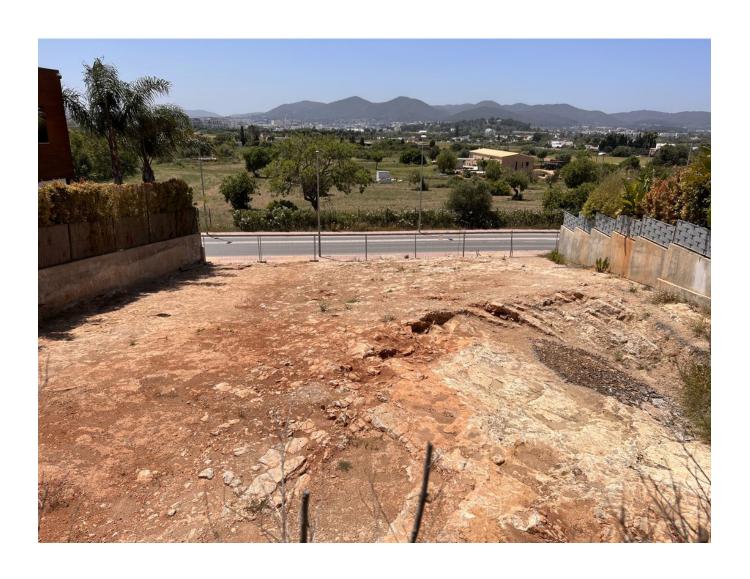

## **DESCRIPTION**

The building plot is located in Talamanca and offers views over the Ses Feixes nature reserve to Dalt Vila and Botafoch. A spacious villa was designed with approx.  $380 \text{ m}^2$  of living space and a 240 m² basement. It has 5 spacious bedrooms all with en-suite bathrooms and a large pool.