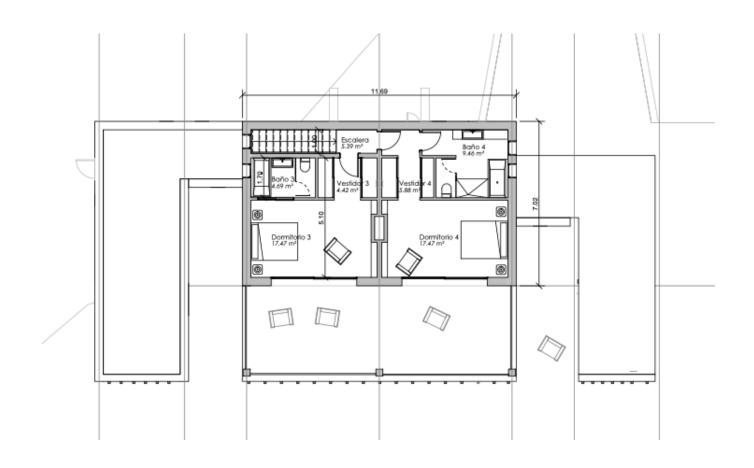

## DESCRIPTION

The plot is 19.500m2 and the approved project foresees 467m2 built with 195m2 of basement, 190 m2 on the ground floor and 82 1st floor, plus terraces, porches and a swimming pool of 34 m2.