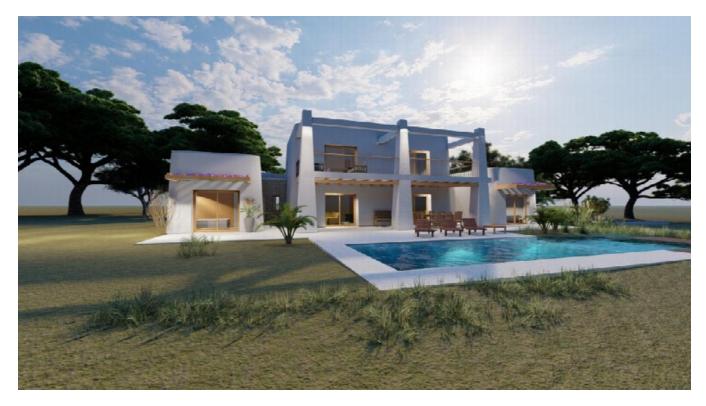

## DESCRIPTION

The plot is 19.500m2 and the approved project foresees 467m2 built with 195m2 of basement, 190 m2 on the ground floor and 82 1st floor, plus terraces, porches and a swimming pool of 34 m2.

From the property there are unobstructed views of the sea and D'Alt Villa in the distance.

ALZADO SUR

ESCALA: 1:1.00

Ctra, Jesus 101, Edif Centro, Planta Baja, Local 5, 07819 Jesus, Ibiza, Spain

Phone: +34 604 190 540 / 871 030 774 E-Mail: info@cw-ibiza.de Website: www.cw-ibiza.de