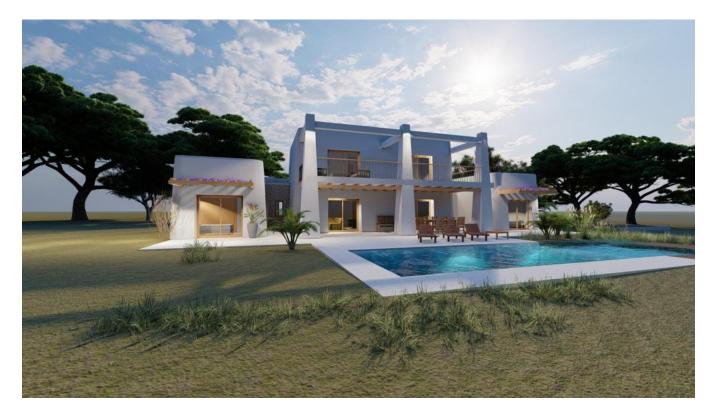

## DESCRIPTION

The plot is 19.500m2 and the approved project foresees 467m2 built with 195m2 of basement, 190 m2 on the ground floor and 82 1st floor, plus terraces, porches and a swimming pool of 34 m2.

From the property there are unobstructed views of the sea and D'Alt Villa in the distance.

ALZADO SUR

ESCALA: 1:1.00

Ctra, Jesus 101, Edif Centro, Planta Baja, Local 5, 07819 Jesus, Ibiza, Spain

Phone: +34 604 190 540 / 871 030 774 E-Mail: info@cw-ibiza.de Website: www.cw-ibiza.de