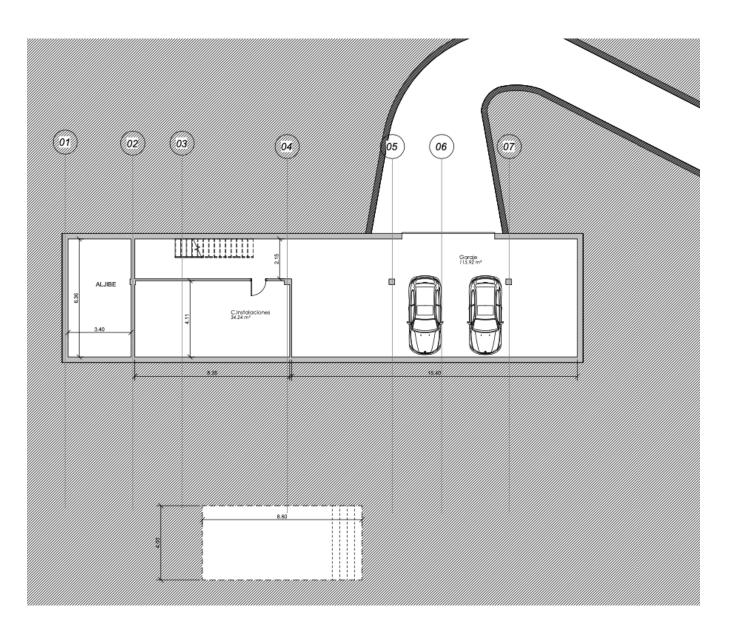

## DESCRIPTION

The plot is 19.500m2 and the approved project foresees 467m2 built with 195m2 of basement, 190 m2 on the ground floor and 82 1st floor, plus terraces, porches and a swimming pool of 34 m2.