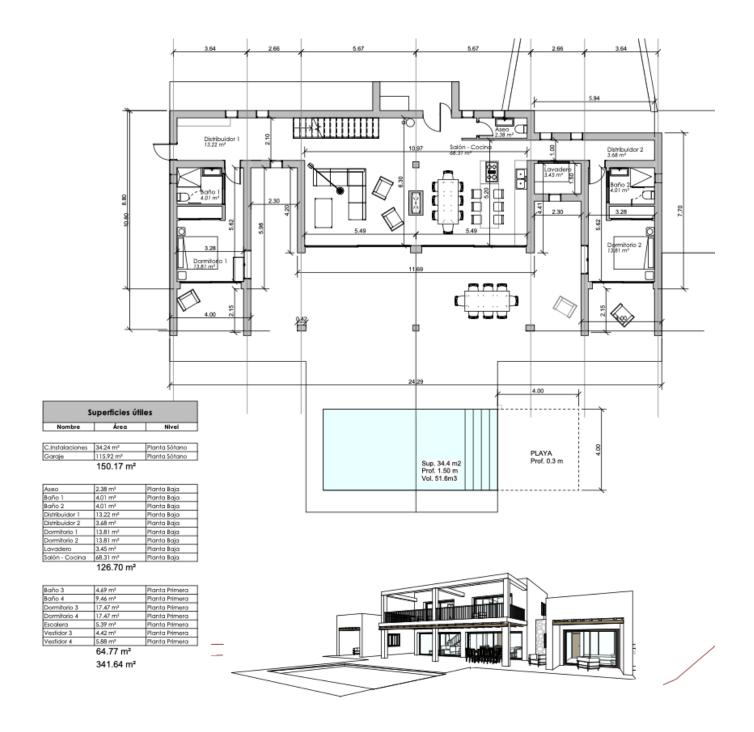

## DESCRIPTION

The plot is 19.500m2 and the approved project foresees 467m2 built with 195m2 of basement, 190 m2 on the ground floor and 82 1st floor, plus terraces, porches and a swimming pool of 34 m2.