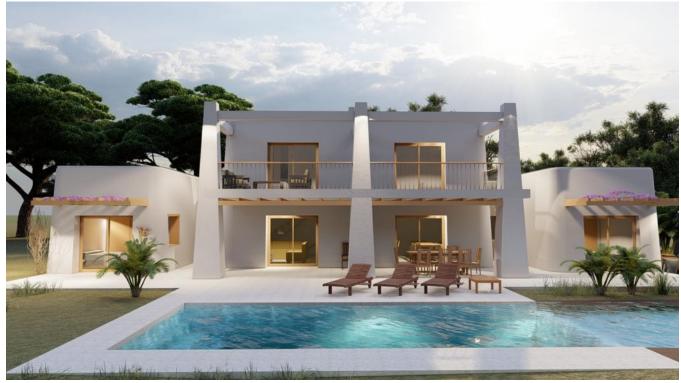

## DESCRIPTION

The plot is 19.500m2 and the approved project foresees 467m2 built with 195m2 of basement, 190 m2 on the ground floor and 82 1st floor, plus terraces, porches and a swimming pool of 34 m2.

From the property there are unobstructed views of the sea and D'Alt Villa in the distance.

ALZADO SUR

ESCALA: 1:1.00

Ctra, Jesus 101, Edif Centro, Planta Baja, Local 5, 07819 Jesus, Ibiza, Spain

Phone: +34 604 190 540 / 871 030 774 E-Mail: info@cw-ibiza.de Website: www.cw-ibiza.de