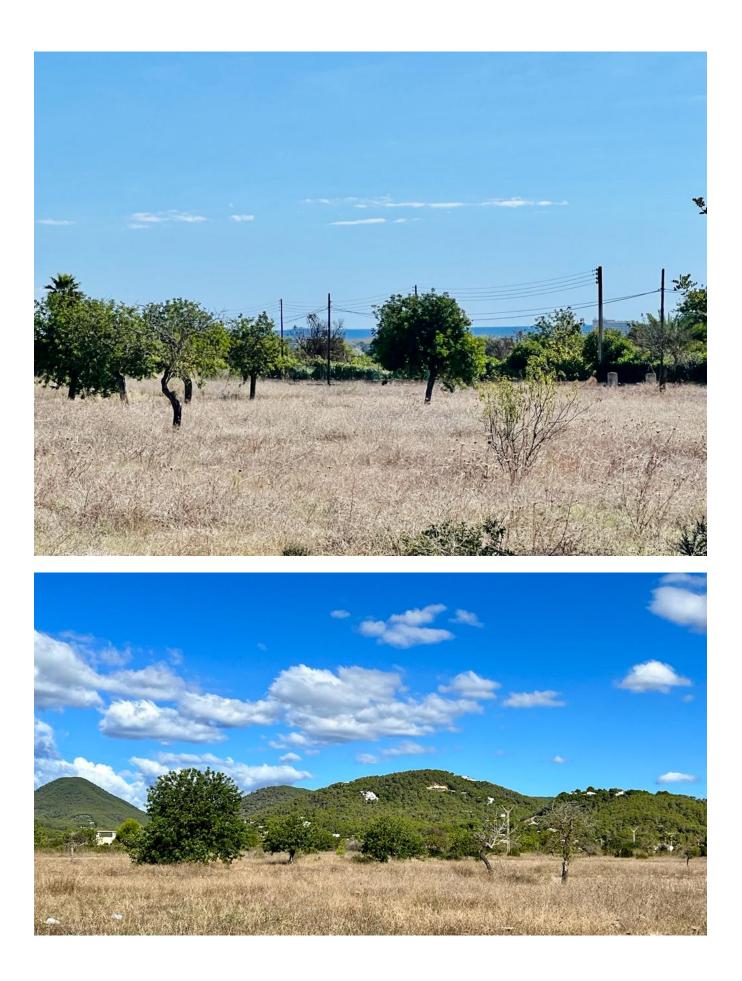

## DESCRIPTION

The plot is 19.500m2 and the approved project foresees 467m2 built with 195m2 of basement, 190 m2 on the ground floor and 82 1st floor, plus terraces, porches and a swimming pool of 34 m2.

From the property there are unobstructed views of the sea and D'Alt Villa in the distance.

ALZADO SUR

ESCALA: 1:1.00

Ctra, Jesus 101, Edif Centro, Planta Baja, Local 5, 07819 Jesus, Ibiza, Spain

Phone: +34 604 190 540 / 871 030 774 E-Mail: info@cw-ibiza.de Website: www.cw-ibiza.de