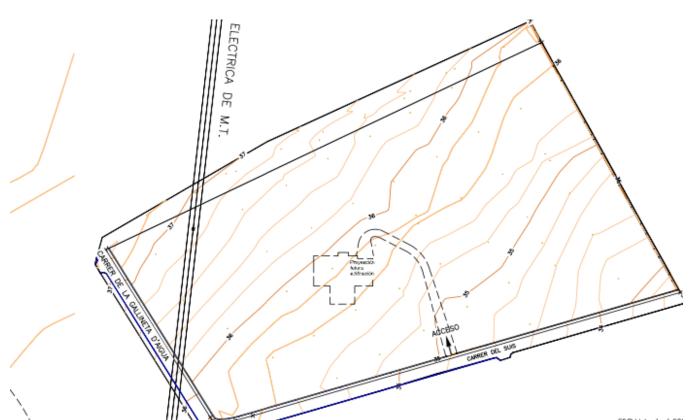

## DESCRIPTION

The plot is 19.500m2 and the approved project foresees 467m2 built with 195m2 of basement, 190 m2 on the ground floor and 82 1st floor, plus terraces, porches and a swimming pool of 34 m2.