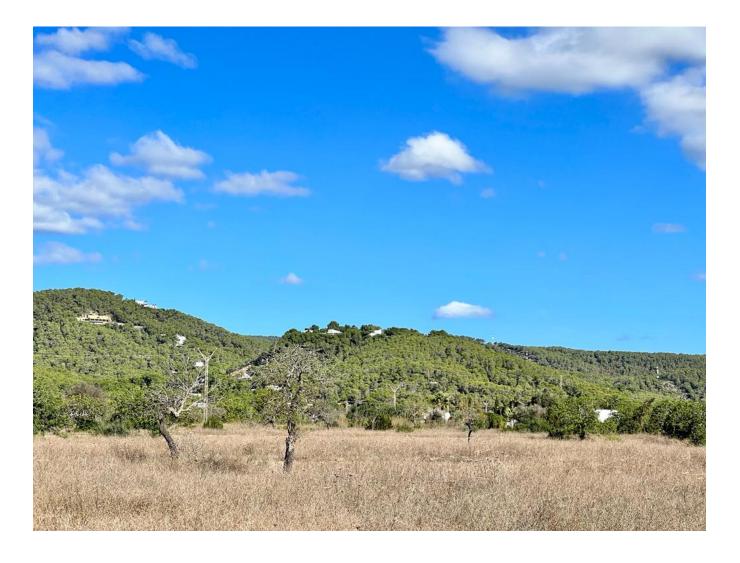

## DESCRIPTION

The plot is 19.500m2 and the approved project foresees 467m2 built with 195m2 of basement, 190 m2 on the ground floor and 82 1st floor, plus terraces, porches and a swimming pool of 34 m2.

From the property there are unobstructed views of the sea and D'Alt Villa in the distance.

ALZADO SUR

ESCALA: 1:1.00

Ctra, Jesus 101, Edif Centro, Planta Baja, Local 5, 07819 Jesus, Ibiza, Spain

Phone: +34 604 190 540 / 871 030 774 E-Mail: info@cw-ibiza.de Website: www.cw-ibiza.de