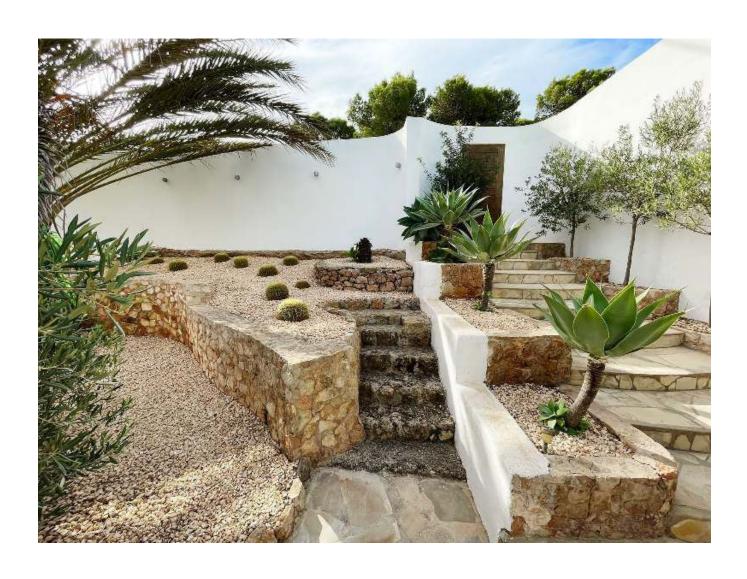

## **DESCRIPTION**

This exclusive villa in Cala Molí offers an unobstructed view (220 degrees) of the sea and the sunset. During the construction of the property, great care was taken to ensure that the sun orientation, the view and the outdoor area of the villa were used to the full. One of the points that you will undoubtedly fall in love with is the magnificent view of the sea and the islands of Esparter and Cala Tarida. Furthermore, you can reach the beach within a few minutes and enjoy the fabulous lbizan sun there.