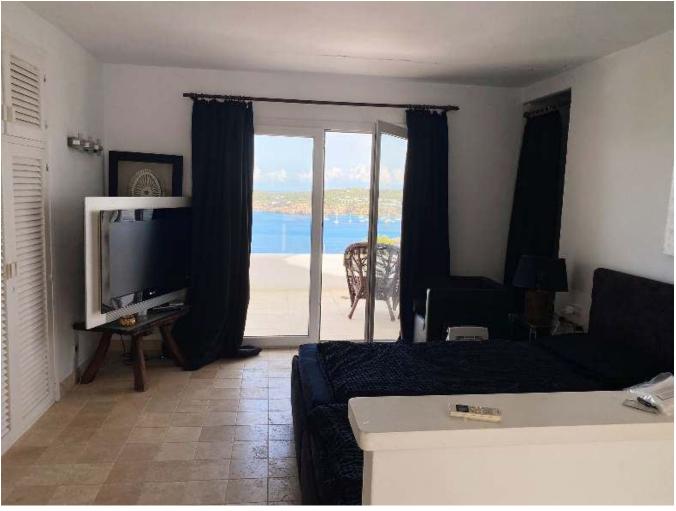

## **DESCRIPTION**

This exclusive villa in Cala Molí offers an unobstructed view (220 degrees) of the sea and the sunset. During the construction of the property, great care was taken to ensure that the sun orientation, the view and the outdoor area of the villa were used to the full. One of the points that you will undoubtedly fall in love with is the magnificent view of the sea and the islands of Esparter and Cala Tarida. Furthermore, you can reach the beach within a few minutes and enjoy the fabulous lbizan sun there.

On the first floor there is a self contained apartment with its own access, en-suite bathroom and fabulous sea and sunset views.

For the upper floor, an expansion of another living area on the upper floor for additional living space of approx. 37 m2 was approved in 2016. (bedroom, bathroom, dressing room). The permit has now expired, but according to the executive architect, it can be reactivated. If you want to increase the number of bedrooms or create additional space, the property offers other options, which we will be happy to explain to you during a relaxed tour.