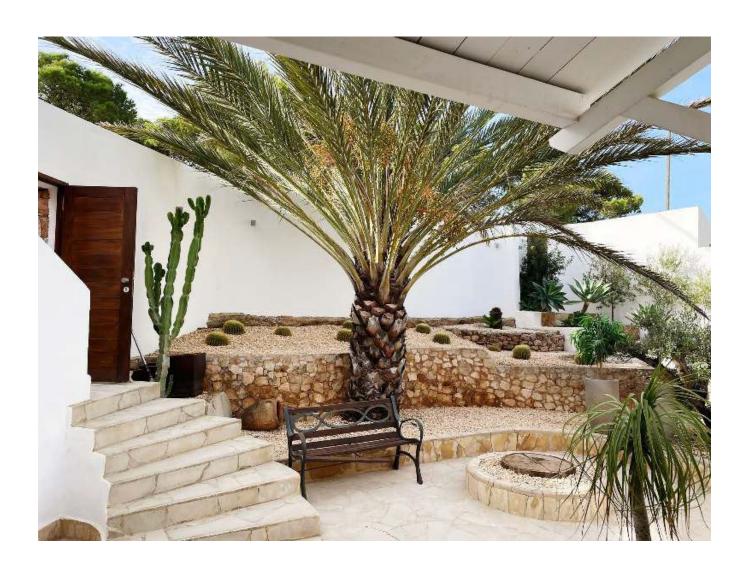

## **DESCRIPTION**

This exclusive villa in Cala Molí offers an unobstructed view (220 degrees) of the sea and the sunset. During the construction of the property, great care was taken to ensure that the sun orientation, the view and the outdoor area of the villa were used to the full. One of the points that you will undoubtedly fall in love with is the magnificent view of the sea and the islands of Esparter and Cala Tarida. Furthermore, you can reach the beach within a few minutes and enjoy the fabulous lbizan sun there.