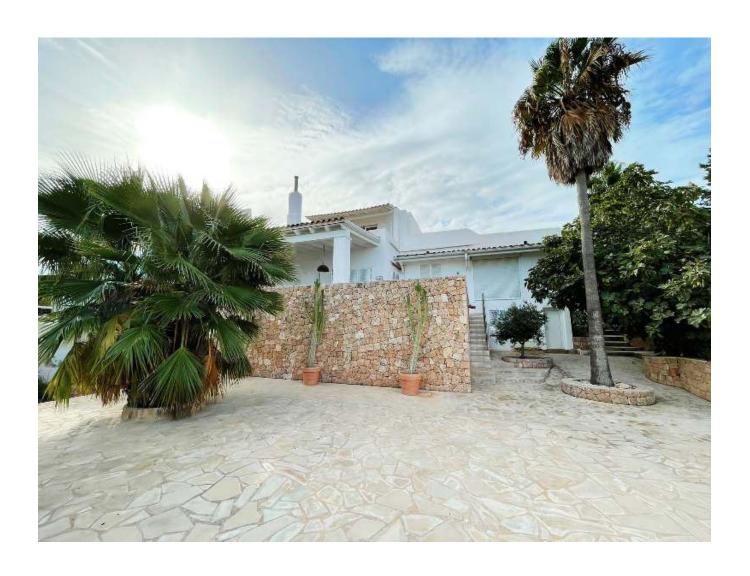

## **GENERAL INFORMATION**

Property Ref: CW-N-DM-270 Category: Villas, Luxury Houses

Location: Sant Josep de sa Talaia Area: Cala Moli

N. Bedroom: 4 N. Bathroom: 2  $M^2$  Property: 905  $M^2$  Inside: 218

## **DESCRIPTION**

This exclusive villa in Cala Molí offers an unobstructed view (220 degrees) of the sea and the sunset. During the construction of the property, great care was taken to ensure that the sun orientation, the view and the outdoor area of the villa were used to the full. One of the points that you will undoubtedly fall in love with is the magnificent view of the sea and the islands of Esparter and Cala Tarida. Furthermore, you can reach the beach within a few minutes and enjoy the fabulous lbizan sun there.