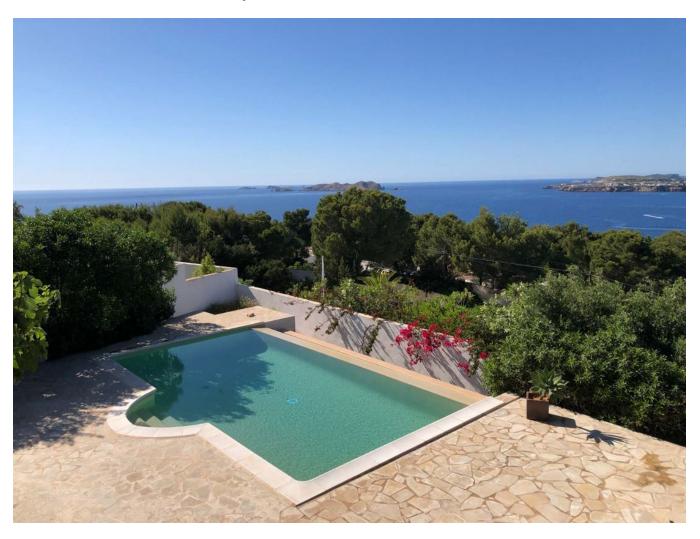

## **DESCRIPTION**

This exclusive villa in Cala Molí offers an unobstructed view (220 degrees) of the sea and the sunset. During the construction of the property, great care was taken to ensure that the sun orientation, the view and the outdoor area of the villa were used to the full. One of the points that you will undoubtedly fall in love with is the magnificent view of the sea and the islands of Esparter and Cala Tarida. Furthermore, you can reach the beach within a few minutes and enjoy the fabulous lbizan sun there.

The main living level is cleverly connected to the spacious terraces and the attractive pool area and is characterized by flowing transitions between indoor and outdoor areas. On this level is the spacious open plan luxury kitchen, dining area and living room, all with stunning panoramic sea views. In addition, there are two double bedrooms with bathrooms and integrated dressing rooms.