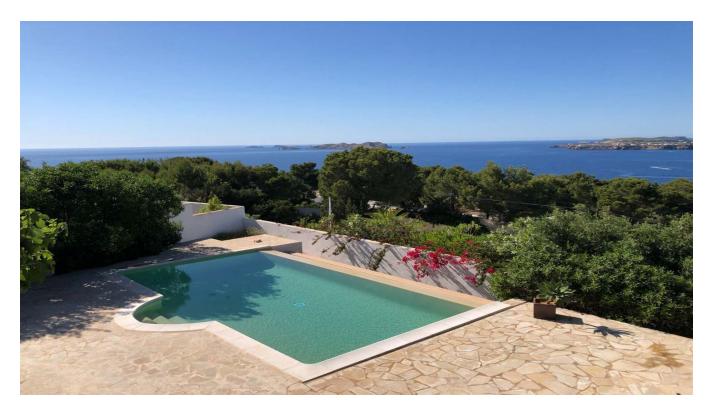

## **DESCRIPTION**

This exclusive villa in Cala Molí offers an unobstructed view (220 degrees) of the sea and the sunset. During the construction of the property, great care was taken to ensure that the sun orientation, the view and the outdoor area of the villa were used to the full. One of the points that you will undoubtedly fall in love with is the magnificent view of the sea and the islands of Esparter and Cala Tarida. Furthermore, you can reach the beach within a few minutes and enjoy the fabulous lbizan sun there.

The main living level is cleverly connected to the spacious terraces and the attractive pool area and is characterized by flowing transitions between indoor and outdoor areas. On this level is the spacious open plan luxury kitchen, dining area and living room, all with stunning panoramic sea views. In addition, there are two double bedrooms with bathrooms and integrated dressing rooms.