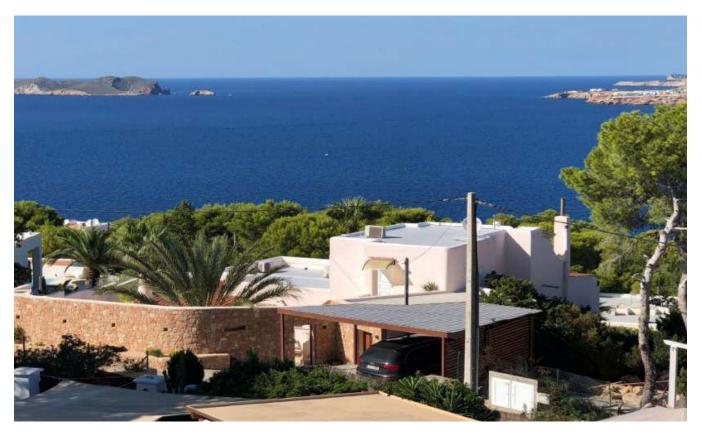

## **DESCRIPTION**

This exclusive villa in Cala Molí offers an unobstructed view (220 degrees) of the sea and the sunset. During the construction of the property, great care was taken to ensure that the sun orientation, the view and the outdoor area of the villa were used to the full. One of the points that you will undoubtedly fall in love with is the magnificent view of the sea and the islands of Esparter and Cala Tarida. Furthermore, you can reach the beach within a few minutes and enjoy the fabulous lbizan sun there.