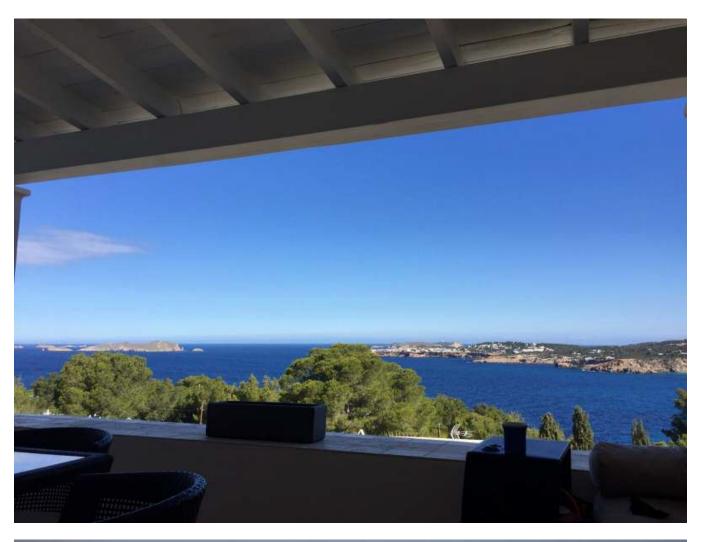

## **DESCRIPTION**

This exclusive villa in Cala Molí offers an unobstructed view (220 degrees) of the sea and the sunset. During the construction of the property, great care was taken to ensure that the sun orientation, the view and the outdoor area of the villa were used to the full. One of the points that you will undoubtedly fall in love with is the magnificent view of the sea and the islands of Esparter and Cala Tarida. Furthermore, you can reach the beach within a few minutes and enjoy the fabulous lbizan sun there.

The main living level is cleverly connected to the spacious terraces and the attractive pool area and is characterized by flowing transitions between indoor and outdoor areas. On this level is the spacious open plan luxury kitchen, dining area and living room, all with stunning panoramic sea views. In addition, there are two double bedrooms with bathrooms and integrated dressing rooms.