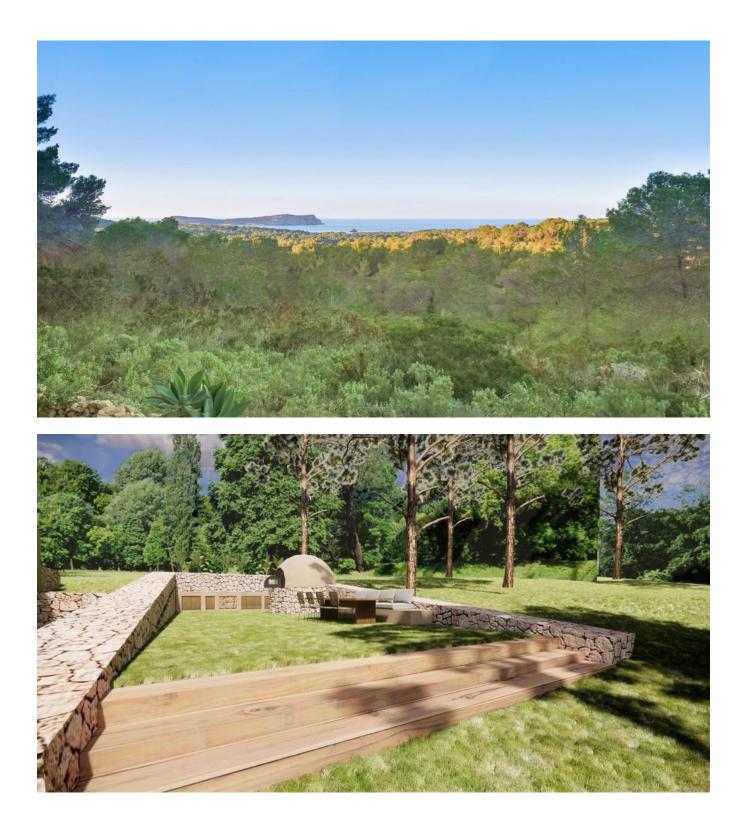

## DESCRIPTION

Very beautiful 37,400 m2 land sits in an excellent sea view location, just a few minutes away from the best beaches of ibiza.

Nestled in Ibiza countryside nature, the plot is surrounded by Mediterranean trees and traditional stone walls. This property is something unique and rare.

Total privacy and a maximum of sun hours are guaranteed on the Terrace and the swimming pool.

The pool space provides a large alfresco living area The 23m-long swimming pool, features 2 infinity edges : a long edge and a short edge towards the sea view. It has an automated cover that is concealed in a pit when not in use.