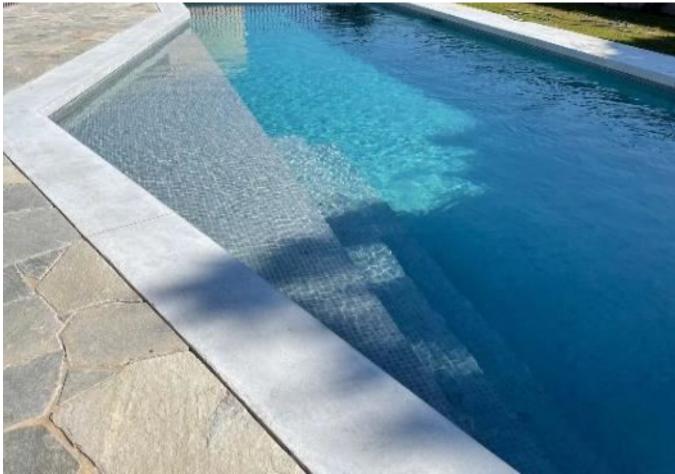

Tile colour can be chosen from light to dark:

"Fidji Sand" has a creamy look when applied but it becomes a beautiful light turquoise blue once the water is in the pool.

"**Titanium**" is a blue-grey ceramic with a subtle colour variation, similar in effect to a water-colour painting. for those who would like a modern mid-grey option with a hint of blue. Its gentle three-dimensional, undulating surface creates a premium urbane appearance.