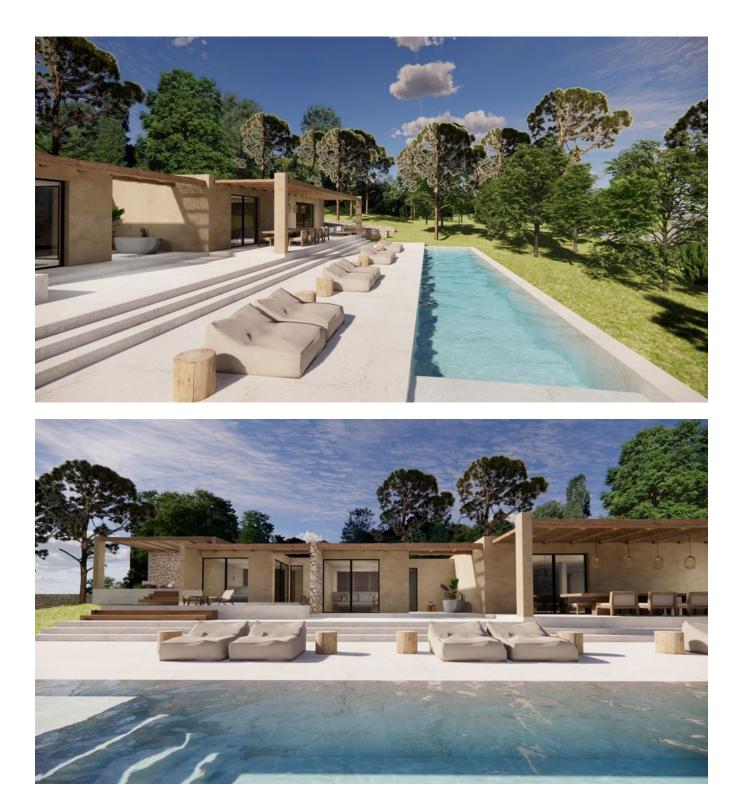

## DESCRIPTION

Very beautiful 37,400 m2 land sits in an excellent sea view location, just a few minutes away from the best beaches of ibiza.

Nestled in Ibiza countryside nature, the plot is surrounded by Mediterranean trees and traditional stone walls. This property is something unique and rare.

Total privacy and a maximum of sun hours are guaranteed on the Terrace and the swimming pool.

The pool space provides a large alfresco living area The 23m-long swimming pool, features 2 infinity edges : a long edge and a short edge towards the sea view. It has an automated cover that is concealed in a pit when not in use.