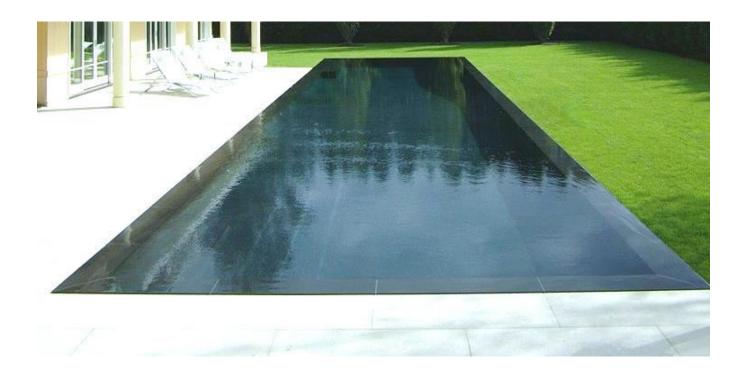

"**Black Sea**" tiles or mosaic for a striking look, exhilarating mosaic of black and midnight blues help create more depth.

Ctra, Jesus 101, Edif Centro, Planta Baja, Local 5, 07819 Jesus, Ibiza, Spain