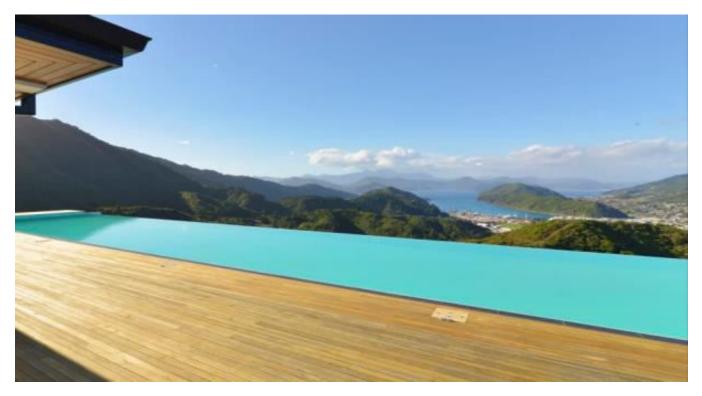

Total privacy and a maximum of sun hours are guaranteed on the Terrace and the swimming pool.

The pool space provides a large alfresco living area The 23m-long swimming pool, features 2 infinity edges : a long edge and a short edge towards the sea view. It has an automated cover that is concealed in a pit when not in use.