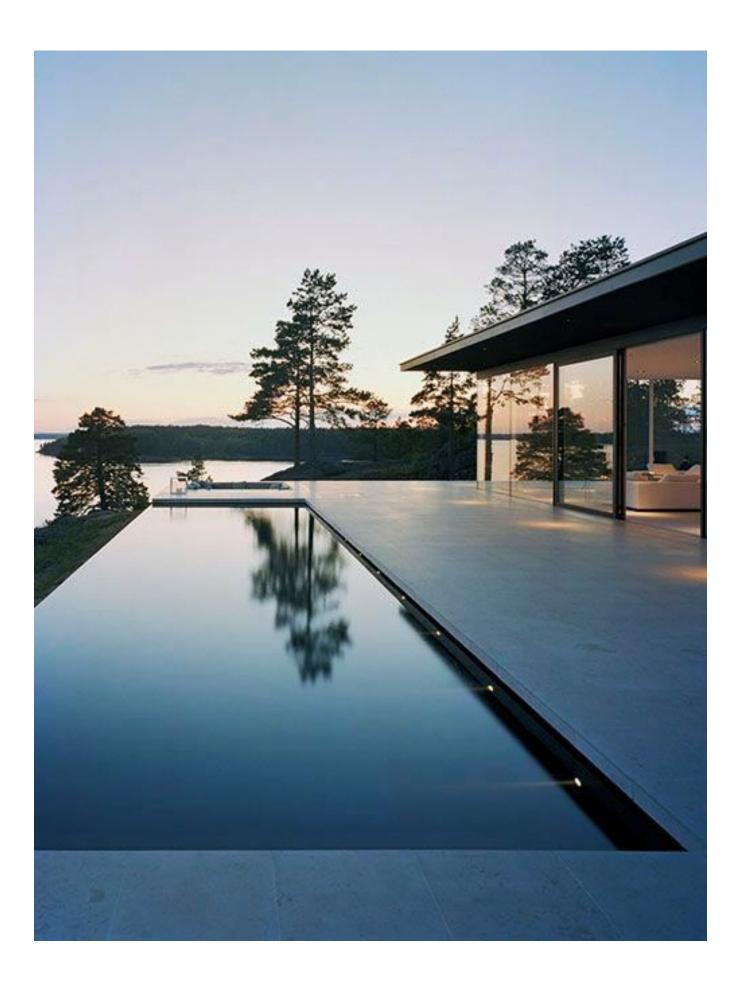

Total privacy and a maximum of sun hours are guaranteed on the Terrace and the swimming pool.

The pool space provides a large alfresco living area The 23m-long swimming pool, features 2 infinity edges : a long edge and a short edge towards the sea view. It has an automated cover that is concealed in a pit when not in use.

Tile colour can be chosen from light to dark:

"Fidji Sand" has a creamy look when applied but it becomes a beautiful light turquoise blue once the water is in the pool.

"**Titanium**" is a blue-grey ceramic with a subtle colour variation, similar in effect to a water-colour painting. for those who would like a modern mid-grey option with a hint of blue. Its gentle three-dimensional, undulating surface creates a premium urbane appearance.

"**Black Sea**" tiles or mosaic for a striking look, exhilarating mosaic of black and midnight blues help create more depth.

Ctra, Jesus 101, Edif Centro, Planta Baja, Local 5, 07819 Jesus, Ibiza, Spain