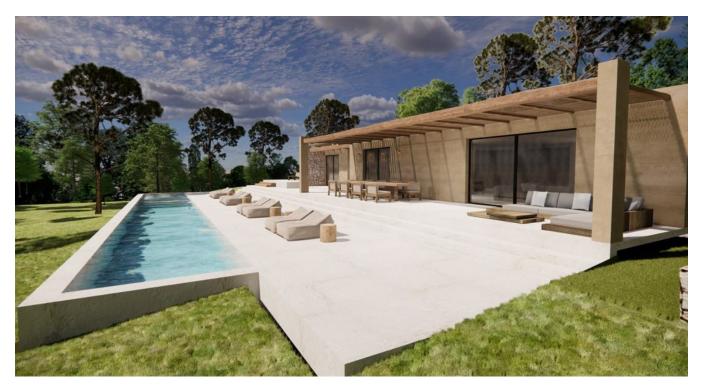

Total privacy and a maximum of sun hours are guaranteed on the Terrace and the swimming pool.

The pool space provides a large alfresco living area The 23m-long swimming pool, features 2 infinity edges : a long edge and a short edge towards the sea view. It has an automated cover that is concealed in a pit when not in use.