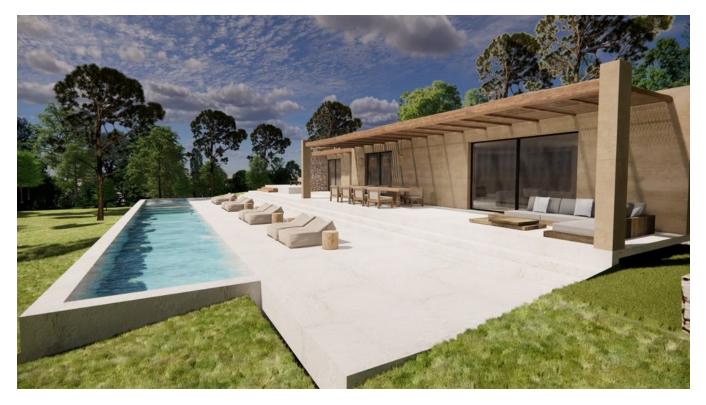

## DESCRIPTION

Very beautiful 37,400 m2 land sits in an excellent sea view location, just a few minutes away from the best beaches of ibiza.

Nestled in Ibiza countryside nature, the plot is surrounded by Mediterranean trees and traditional stone walls. This property is something unique and rare.

Total privacy and a maximum of sun hours are guaranteed on the Terrace and the swimming pool.

The pool space provides a large alfresco living area The 23m-long swimming pool, features 2 infinity edges : a long edge and a short edge towards the sea view. It has an automated cover that is concealed in a pit when not in use.