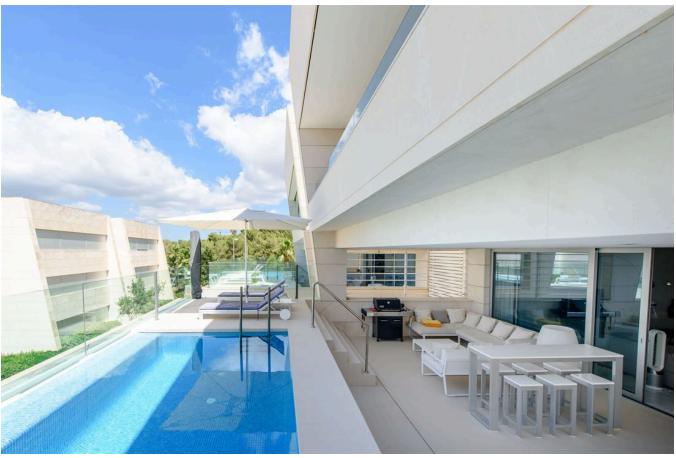

equipped kitchen stands as a testament to modern design, catering to both functionality and style. Moreover, the apartment is thoughtfully furnished with contemporary, high-quality pieces that harmonize seamlessly with the overall aesthetic.

Recently remodeled in the spring, the pool and terrace exude an air of sophistication and provide an idyllic setting for relaxation and outdoor enjoyment. Complementing the apartment's allure is a spacious basement room, ideal for various purposes, from a recreational area to a home gym or cinema room. Furthermore, two garage spaces within the underground parking facility ensure convenience and security for your vehicles. With a total area spanning an impressive 365.80m2, including the apartment, basement, and garages, this residence offers ample space to embrace a luxurious lifestyle.