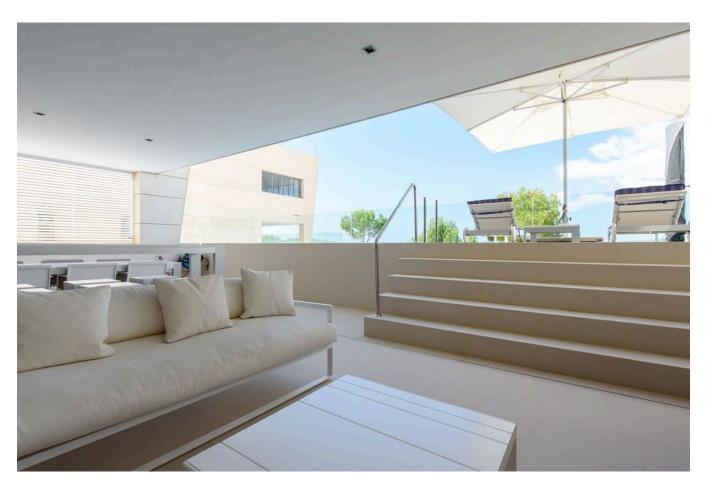

Recently remodeled in the spring, the pool and terrace exude an air of sophistication and provide an idyllic setting for relaxation and outdoor enjoyment. Complementing the apartment's allure is a spacious basement room, ideal for various purposes, from a recreational area to a home gym or cinema room. Furthermore, two garage spaces within the underground parking facility ensure convenience and security for your vehicles. With a total area spanning an impressive 365.80m2, including the apartment, basement, and garages, this residence offers ample space to embrace a luxurious lifestyle.