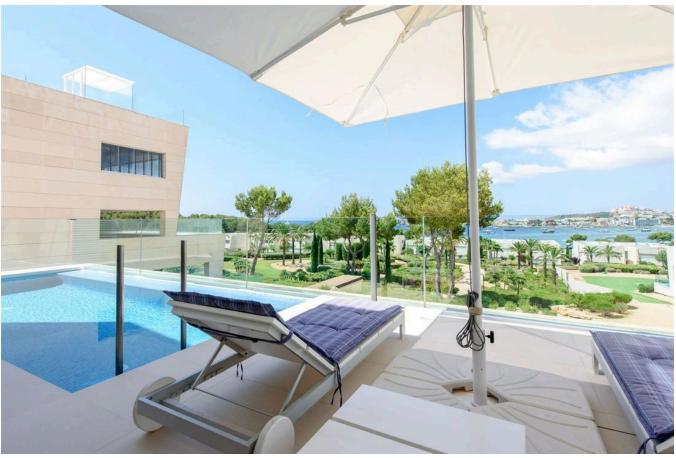

## DESCRIPTION

Introducing a luxurious apartment nestled within the prestigious Es Pouet complex, offering a truly captivating experience with its breathtaking views of Ibiza Castle, the old town, and Talamanca Bay. Impeccable in its high-quality construction, this residence boasts a range of desirable features that elevate it to the epitome of refined living.

Recently remodeled in the spring, the pool and terrace exude an air of sophistication and provide an idyllic setting for relaxation and outdoor enjoyment. Complementing the apartment's allure is a spacious basement room, ideal for various purposes, from a recreational area to a home gym or cinema room. Furthermore, two garage spaces within the underground parking facility ensure convenience and security for your vehicles. With a total area spanning an impressive 365.80m2, including the apartment, basement, and garages, this residence offers ample space to embrace a luxurious lifestyle.

Located in the municipality of Ibiza, specifically in the sought-after area of Talamanca, the property enjoys a privileged location that combines serenity with proximity to the vibrant amenities of the surrounding locality. From sandy beaches to trendy restaurants and chic boutiques, Talamanca offers a plethora of attractions that contribute to the allure of this exclusive residence.