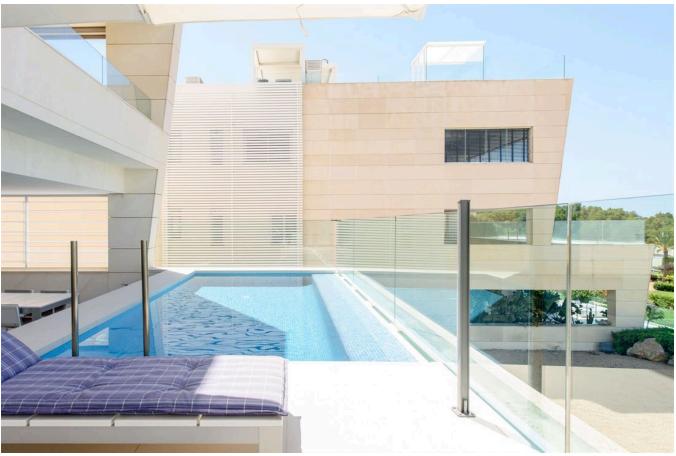

Recently remodeled in the spring, the pool and terrace exude an air of sophistication and provide an idyllic setting for relaxation and outdoor enjoyment. Complementing the apartment's allure is a spacious basement room, ideal for various purposes, from a recreational area to a home gym or cinema room. Furthermore, two garage spaces within the underground parking facility ensure convenience and security for your vehicles. With a total area spanning an impressive 365.80m2, including the apartment, basement, and garages, this residence offers ample space to embrace a luxurious lifestyle.