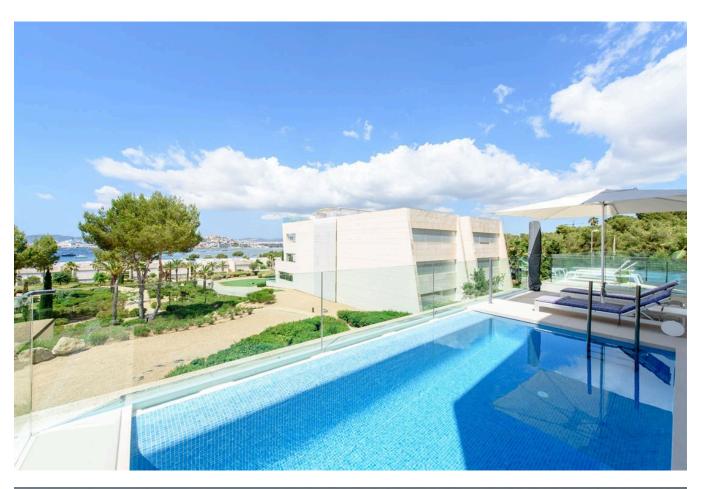

Recently remodeled in the spring, the pool and terrace exude an air of sophistication and provide an idyllic setting for relaxation and outdoor enjoyment. Complementing the apartment's allure is a spacious basement room, ideal for various purposes, from a recreational area to a home gym or cinema room. Furthermore, two garage spaces within the underground parking facility ensure convenience and security for your vehicles. With a total area spanning an impressive 365.80m2, including the apartment, basement, and garages, this residence offers ample space to embrace a luxurious lifestyle.