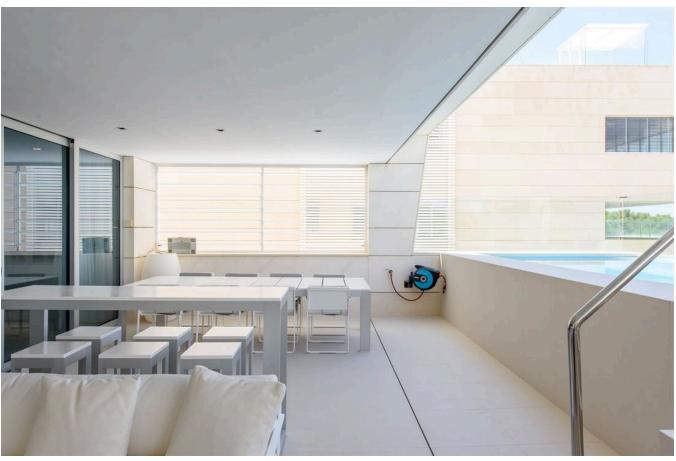

Recently remodeled in the spring, the pool and terrace exude an air of sophistication and provide an idyllic setting for relaxation and outdoor enjoyment. Complementing the apartment's allure is a spacious basement room, ideal for various purposes, from a recreational area to a home gym or cinema room. Furthermore, two garage spaces within the underground parking facility ensure convenience and security for your vehicles. With a total area spanning an impressive 365.80m2, including the apartment, basement, and garages, this residence offers ample space to embrace a luxurious lifestyle.