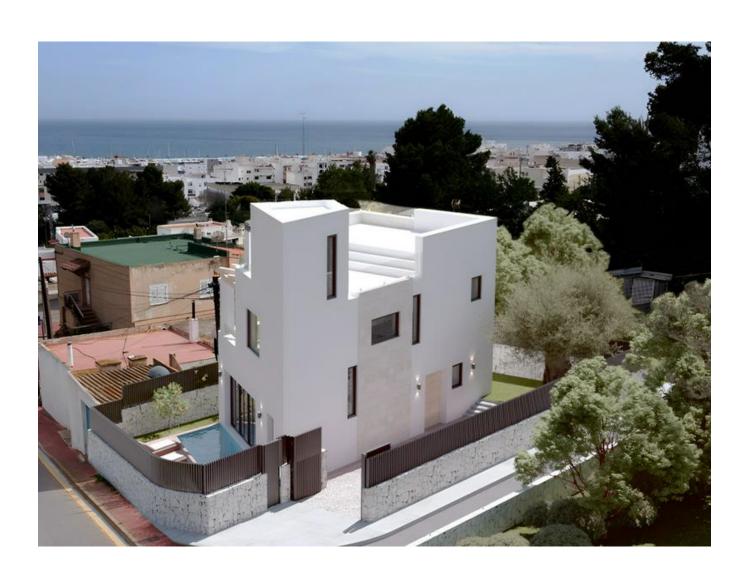

This prime location sets the stage for the realization of a contemporary, modern design villa with a pool – a project that can commence without delay. The standalone dwelling, spanning approximately 221 m², is ingeniously spread across three levels, maximizing both space and luxury.

Step into the ground floor, where a seamless blend of living and dining spaces merge effortlessly with an open plan kitchen. A bedroom, boasting its private terrace, provides a personal retreat, while a well-appointed bathroom adds convenience.

Venture to the upper floor, where the panoramic sea view takes center stage. Here, a second living area, complete with a fireplace, invites relaxation. The master bedroom, featuring an ensuite bathroom and dressing area, exudes elegance. A terrace complements this level, offering a serene spot to savor the surroundings.

The pièce de résistance is the expansive roof terrace – an idyllic setting for evening barbecues with an enchanting view of the illuminated city below.

The villa is poised to include a fully finished basement adorned with windows, including a captivating "pool window." Over 70 m² of space invites creativity – envision rooms tailored to your preferences, whether that's a gym, sauna, cinema, or more.

The outdoor realm, harmoniously blended with the surroundings, features a pool and various outdoor areas, beckoning relaxation and year-round enjoyment.

This property, encompassing 292 m<sup>2</sup> of land, is accompanied by a designated parking space. It's the canvas upon which your dream home in Ibiza can come to life.