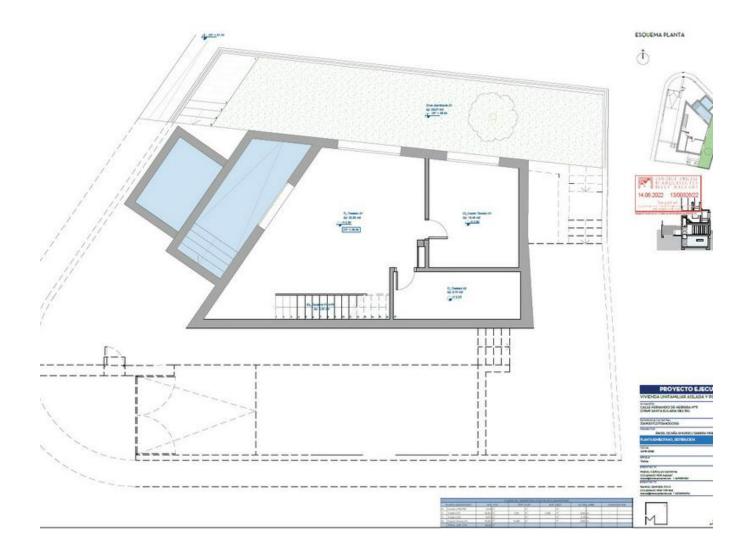

The pièce de résistance is the expansive roof terrace – an idyllic setting for evening barbecues with an enchanting view of the illuminated city below.

The villa is poised to include a fully finished basement adorned with windows, including a captivating "pool window." Over 70 m² of space invites creativity – envision rooms tailored to your preferences, whether that's a gym, sauna, cinema, or more.