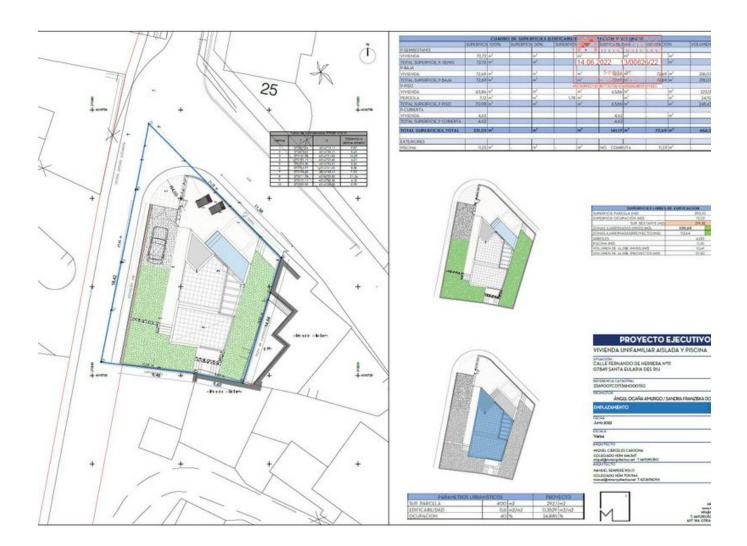

## **DESCRIPTION**

Presenting a truly exceptional opportunity, this hillside plot, complete with building permission, is nestled in a coveted location atop one of the highest points in Santa Eulalia. Revel in the captivating vistas that stretch from the cityscape to the glistening sea.

This prime location sets the stage for the realization of a contemporary, modern design villa with a pool – a project that can commence without delay. The standalone dwelling, spanning approximately 221 m², is ingeniously spread across three levels, maximizing both space and luxury.

The outdoor realm, harmoniously blended with the surroundings, features a pool and various outdoor areas, beckoning relaxation and year-round enjoyment.

This property, encompassing 292 m<sup>2</sup> of land, is accompanied by a designated parking space. It's the canvas upon which your dream home in Ibiza can come to life.

Municipality: Ibiza Locality: Santa Eulària des Riu Area: Santa Eulalia Bedrooms: Bathrooms: Land (m²): 292 Built (m²): 221 Inside (m²): 221

Seize this perfect moment to transform this blank canvas into your very own slice of Ibiza paradise.