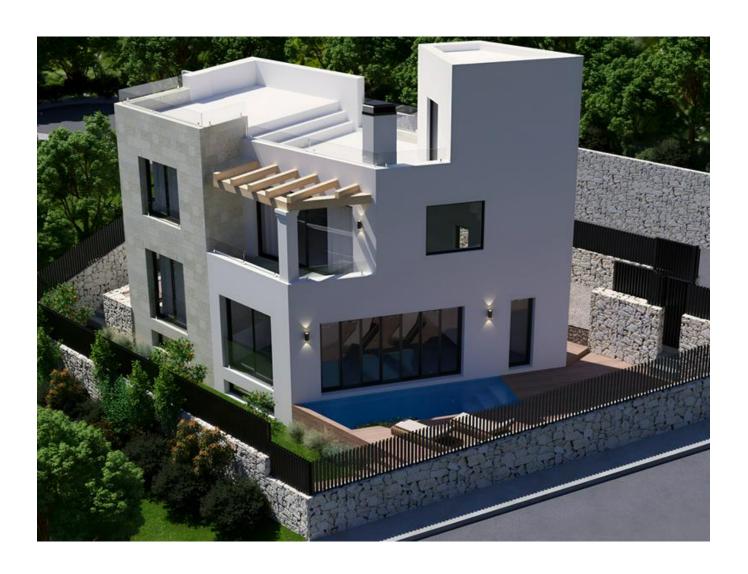

## **DESCRIPTION**

Presenting a truly exceptional opportunity, this hillside plot, complete with building permission, is nestled in a coveted location atop one of the highest points in Santa Eulalia. Revel in the captivating vistas that stretch from the cityscape to the glistening sea.

This prime location sets the stage for the realization of a contemporary, modern design villa with a pool – a project that can commence without delay. The standalone dwelling, spanning approximately 221 m², is ingeniously spread across three levels, maximizing both space and luxury.

The pièce de résistance is the expansive roof terrace – an idyllic setting for evening barbecues with an enchanting view of the illuminated city below.

The villa is poised to include a fully finished basement adorned with windows, including a captivating "pool window." Over 70 m² of space invites creativity – envision rooms tailored to your preferences, whether that's a gym, sauna, cinema, or more.

The outdoor realm, harmoniously blended with the surroundings, features a pool and various outdoor areas, beckoning relaxation and year-round enjoyment.

This property, encompassing 292 m<sup>2</sup> of land, is accompanied by a designated parking space. It's the canvas upon which your dream home in Ibiza can come to life.