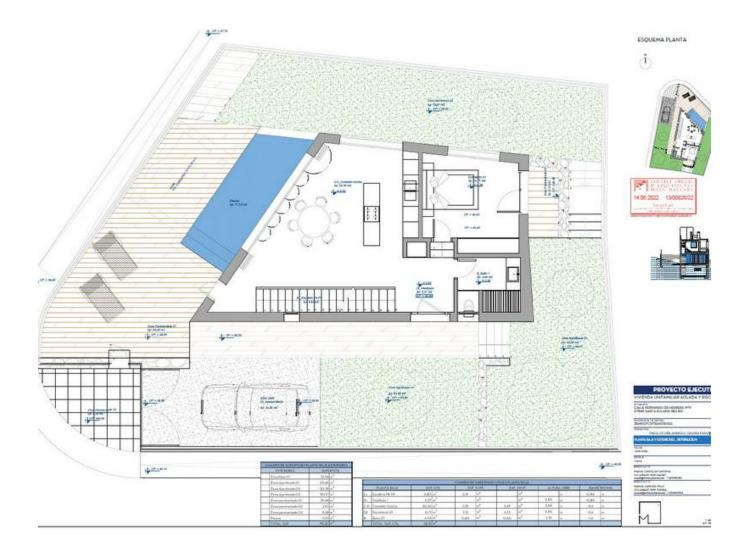

This prime location sets the stage for the realization of a contemporary, modern design villa with a pool – a project that can commence without delay. The standalone dwelling, spanning approximately 221 m², is ingeniously spread across three levels, maximizing both space and luxury.

Step into the ground floor, where a seamless blend of living and dining spaces merge effortlessly with an open plan kitchen. A bedroom, boasting its private terrace, provides a personal retreat, while a well-appointed bathroom adds convenience.

Venture to the upper floor, where the panoramic sea view takes center stage. Here, a second living area, complete with a fireplace, invites relaxation. The master bedroom, featuring an ensuite bathroom and dressing area, exudes elegance. A terrace complements this level, offering a serene spot to savor the surroundings.

The outdoor realm, harmoniously blended with the surroundings, features a pool and various outdoor areas, beckoning relaxation and year-round enjoyment.

This property, encompassing 292 m<sup>2</sup> of land, is accompanied by a designated parking space. It's the canvas upon which your dream home in Ibiza can come to life.