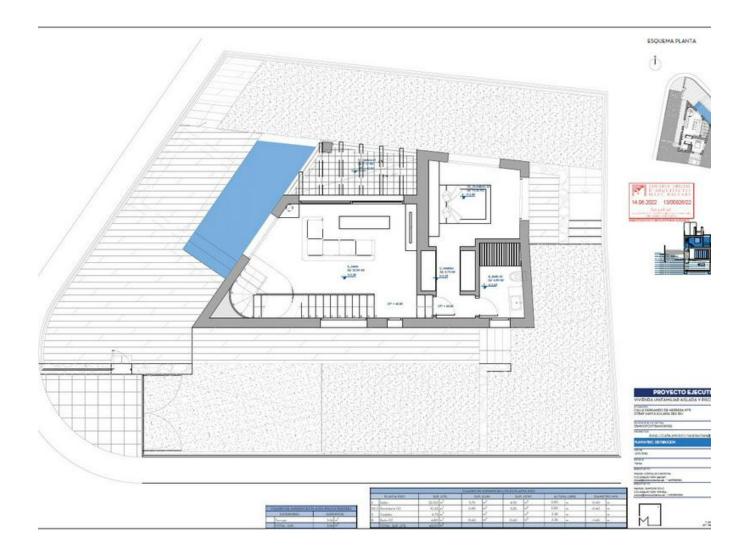

This prime location sets the stage for the realization of a contemporary, modern design villa with a pool – a project that can commence without delay. The standalone dwelling, spanning approximately 221 m², is ingeniously spread across three levels, maximizing both space and luxury.

Step into the ground floor, where a seamless blend of living and dining spaces merge effortlessly with an open plan kitchen. A bedroom, boasting its private terrace, provides a personal retreat, while a well-appointed bathroom adds convenience.

Venture to the upper floor, where the panoramic sea view takes center stage. Here, a second living area, complete with a fireplace, invites relaxation. The master bedroom, featuring an ensuite bathroom and dressing area, exudes elegance. A terrace complements this level, offering a serene spot to savor the surroundings.