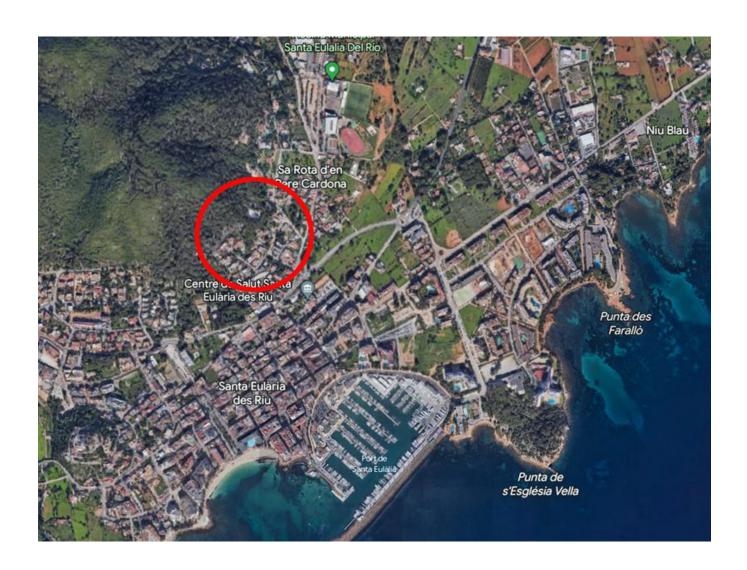

## **DESCRIPTION**

Presenting a truly exceptional opportunity, this hillside plot, complete with building permission, is nestled in a coveted location atop one of the highest points in Santa Eulalia. Revel in the captivating vistas that stretch from the cityscape to the glistening sea.

Municipality: Ibiza Locality: Santa Eulària des Riu Area: Santa Eulalia Bedrooms: Bathrooms: Land (m²): 292 Built (m²): 221 Inside (m²): 221

Seize this perfect moment to transform this blank canvas into your very own slice of Ibiza paradise.