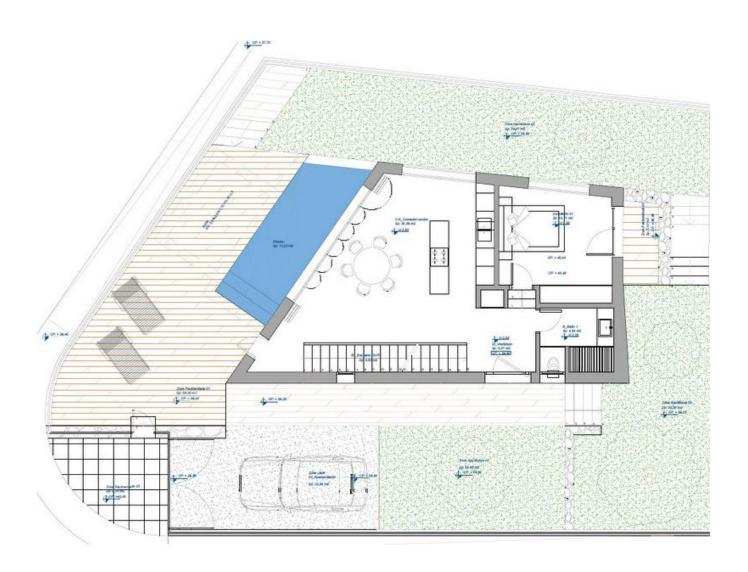

This prime location sets the stage for the realization of a contemporary, modern design villa with a pool – a project that can commence without delay. The standalone dwelling, spanning approximately 221 m², is ingeniously spread across three levels, maximizing both space and luxury.

Step into the ground floor, where a seamless blend of living and dining spaces merge effortlessly with an open plan kitchen. A bedroom, boasting its private terrace, provides a personal retreat, while a well-appointed bathroom adds convenience.

Venture to the upper floor, where the panoramic sea view takes center stage. Here, a second living area, complete with a fireplace, invites relaxation. The master bedroom, featuring an ensuite bathroom and dressing area, exudes elegance. A terrace complements this level, offering a serene spot to savor the surroundings.

The outdoor realm, harmoniously blended with the surroundings, features a pool and various outdoor areas, beckoning relaxation and year-round enjoyment.

This property, encompassing 292 m<sup>2</sup> of land, is accompanied by a designated parking space. It's the canvas upon which your dream home in Ibiza can come to life.