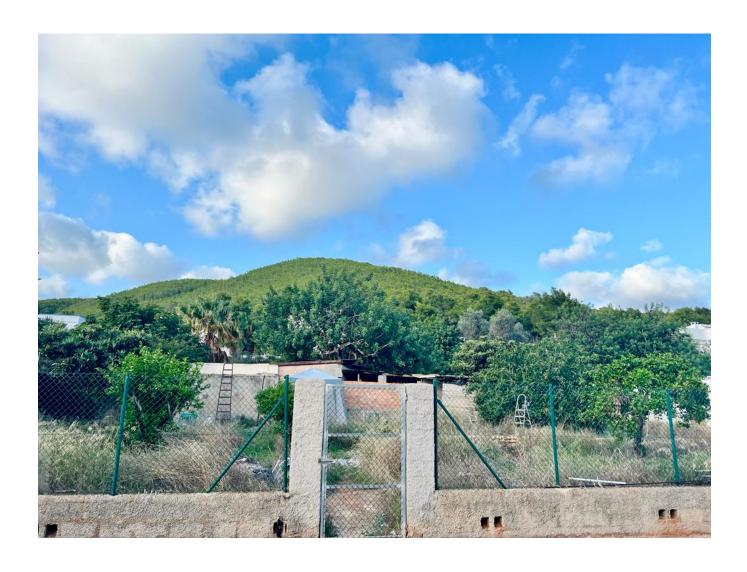

## **DESCRIPTION**

This plot, situated on the shore of Santa Eulalia and on the slope of a hill, offers the possibility to build a detached house of 160 m2 plus swimming pool, basement and roof terrace. From its position it guarantees you to have views to the sea and the Puch de Misa (old town of Santa Eulalia), from the first floor and from the roof terrace. The plot is situated at the end of a street so there is no traffic at all.