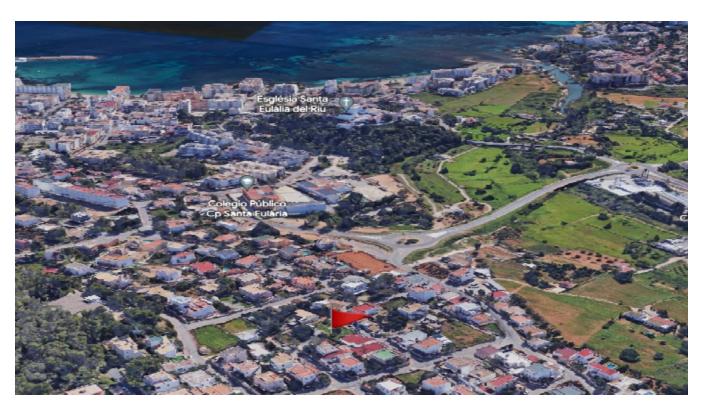

## Urban plot in Santa Eulalia with the possibility of building a detached house

Price: 650.000 €

## **DESCRIPTION**

This plot, situated on the shore of Santa Eulalia and on the slope of a hill, offers the possibility to build a detached house of 160 m2 plus swimming pool, basement and roof terrace. From its position it guarantees you to have views to the sea and the Puch de Misa (old town of Santa Eulalia), from the first floor and from the roof terrace. The plot is situated at the end of a street so there is no traffic at all.