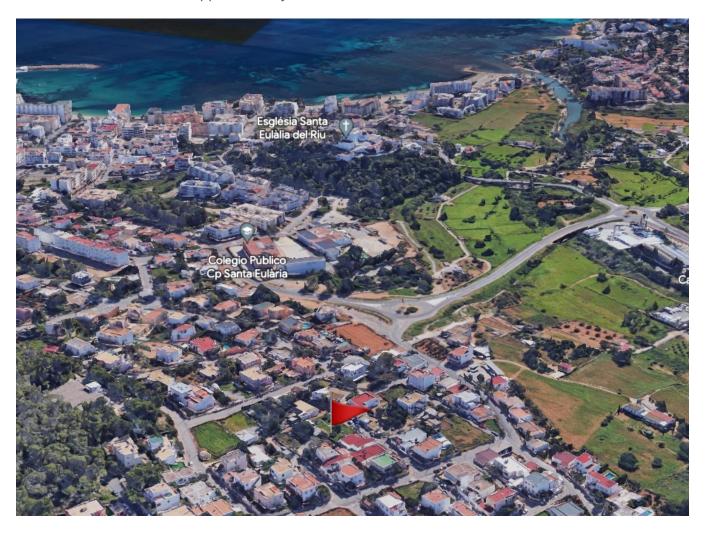

## Urban plot in Santa Eulalia with the possibility of building a detached house

Price: 650.000 €

## **DESCRIPTION**

This plot, situated on the shore of Santa Eulalia and on the slope of a hill, offers the possibility to build a detached house of 160 m2 plus swimming pool, basement and roof terrace. From its position it guarantees you to have views to the sea and the Puch de Misa (old town of Santa Eulalia), from the first floor and from the roof terrace. The plot is situated at the end of a street so there is no traffic at all.