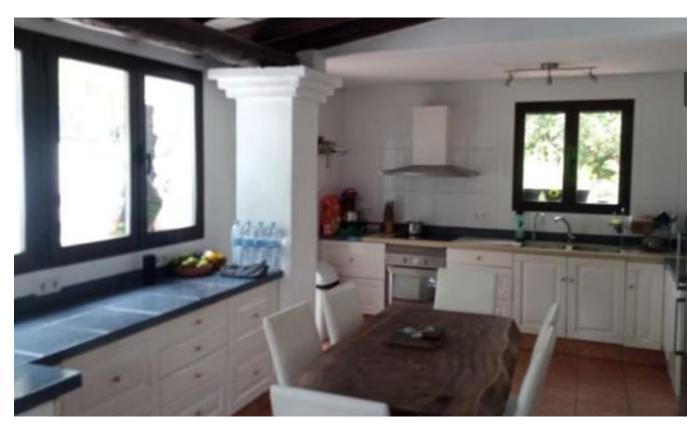

Inside, a well-equipped kitchen with sabina wood beams exudes a rustic charm and opens to a small back garden. The villa's layout allows for the possibility of creating a spacious open-plan living area by connecting the kitchen to a larger living space.