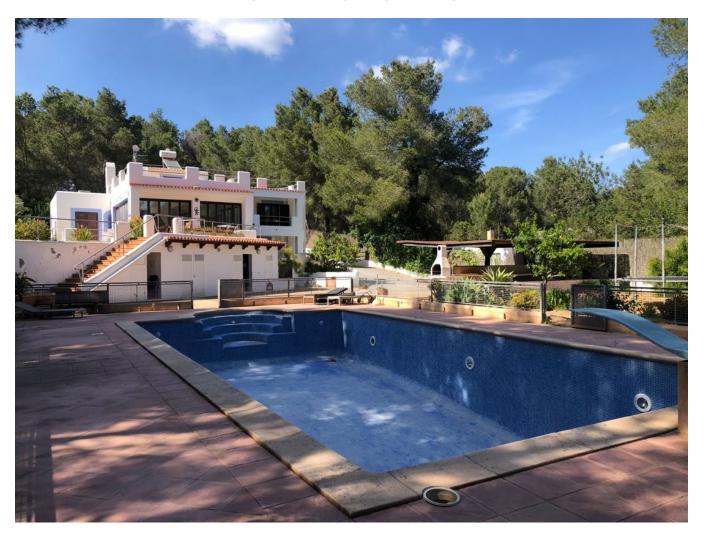

## Nice family villa is nestled in a peaceful countryside in San Lorenzo

Price: 1.975.000 €

## **DESCRIPTION**

This family villa is nestled in a peaceful countryside residential area, making it an ideal retreat for families seeking tranquility. Its strategic location offers quick access to the renowned international school of Morna Valley and the vibrant village of Santa Gertrudis, known for its dining and shopping options.

The property boasts a charming garden area complete with a barbecue and multiple lounging spaces, providing the perfect setting for outdoor relaxation and gatherings. Additionally, the villa

holds a tourist rental license, offering the potential for income through vacation rentals.