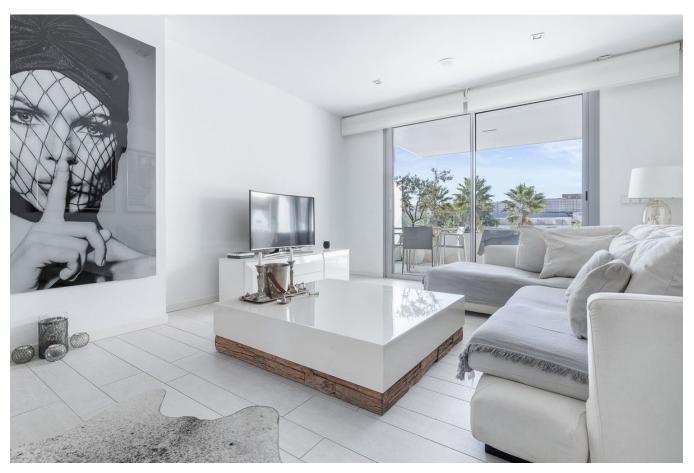

## **DESCRIPTION**

Sophisticated Elegance: First Floor Retreat in The White Angel Botafoch

Discover refined living in this first-floor apartment, an exclusive offering within the prestigious residential enclave of The White Angel Botafoch. Boasting 86 m2 of thoughtfully designed interior space, this residence comes complete with a charming side terrace measuring 11 m2.

Fully furnished, the apartment features two meticulously crafted double bedrooms, each inviting spaces of comfort and tranquility. Enjoy the luxury of two complete bathrooms, with one en suite.

The property unfolds with a bright living room seamlessly connected to a fully equipped open kitchen. A glass door leads to a convenient laundry area, enhancing practicality.

Step out from the living room onto a beautiful side terrace with enchanting views of the community pool, creating a perfect setting for relaxation, entertainment, or simple enjoyment.

Residents of The White Angel Botafoch can elevate their lifestyle with access to a communal swimming pool, providing a refreshing escape on sunny days, and a splendid gym for staying fit. The added convenience of concierge service completes this exclusive residential experience.