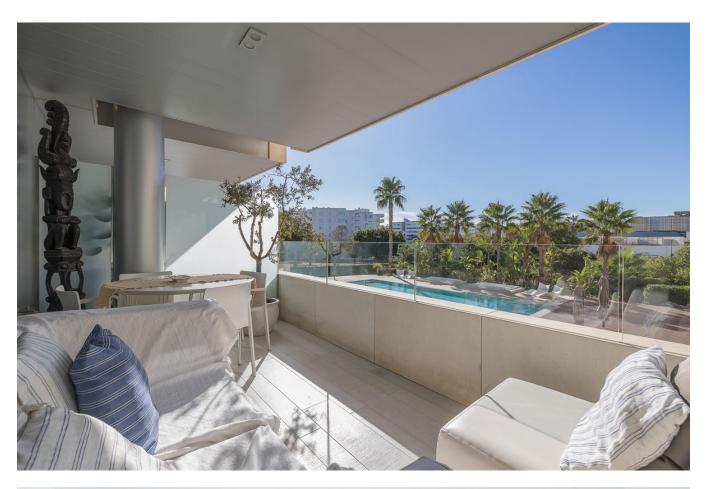

## **DESCRIPTION**

Sophisticated Elegance: First Floor Retreat in The White Angel Botafoch

Discover refined living in this first-floor apartment, an exclusive offering within the prestigious residential enclave of The White Angel Botafoch. Boasting 86 m2 of thoughtfully designed interior space, this residence comes complete with a charming side terrace measuring 11 m2.

Step out from the living room onto a beautiful side terrace with enchanting views of the community pool, creating a perfect setting for relaxation, entertainment, or simple enjoyment.

Residents of The White Angel Botafoch can elevate their lifestyle with access to a communal swimming pool, providing a refreshing escape on sunny days, and a splendid gym for staying fit. The added convenience of concierge service completes this exclusive residential experience.