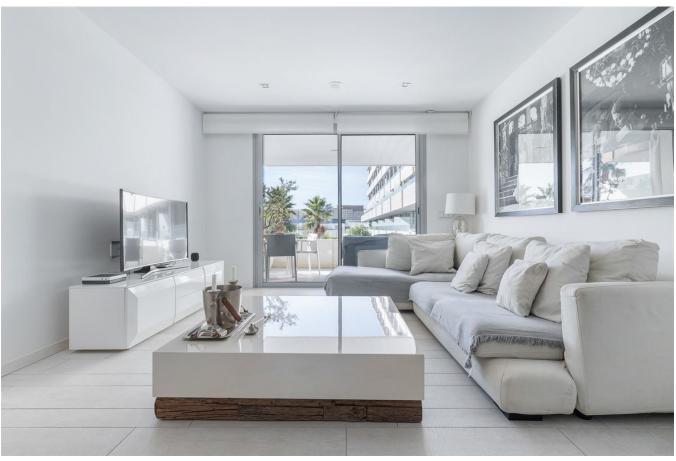

## **DESCRIPTION**

Sophisticated Elegance: First Floor Retreat in The White Angel Botafoch

Discover refined living in this first-floor apartment, an exclusive offering within the prestigious residential enclave of The White Angel Botafoch. Boasting 86 m2 of thoughtfully designed interior space, this residence comes complete with a charming side terrace measuring 11 m2.

Fully furnished, the apartment features two meticulously crafted double bedrooms, each inviting spaces of comfort and tranquility. Enjoy the luxury of two complete bathrooms, with one en suite.

The property unfolds with a bright living room seamlessly connected to a fully equipped open kitchen. A glass door leads to a convenient laundry area, enhancing practicality.

Step out from the living room onto a beautiful side terrace with enchanting views of the community pool, creating a perfect setting for relaxation, entertainment, or simple enjoyment.

Residents of The White Angel Botafoch can elevate their lifestyle with access to a communal swimming pool, providing a refreshing escape on sunny days, and a splendid gym for staying fit. The added convenience of concierge service completes this exclusive residential experience.