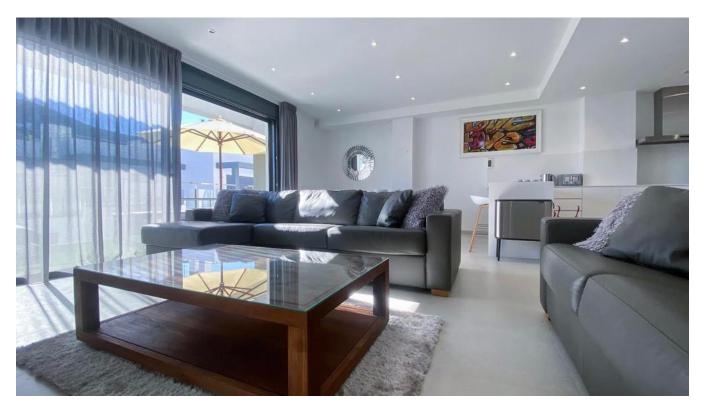

Immerse yourself in comfort with fitted wardrobes, floor-to-ceiling windows, and an open-plan

American-style kitchen with a breakfast bar. The spacious living area and dining space feature contemporary furnishings, creating an inviting atmosphere. Step outside to discover the outside dining and lounging area with a BBQ, perfect for entertaining.