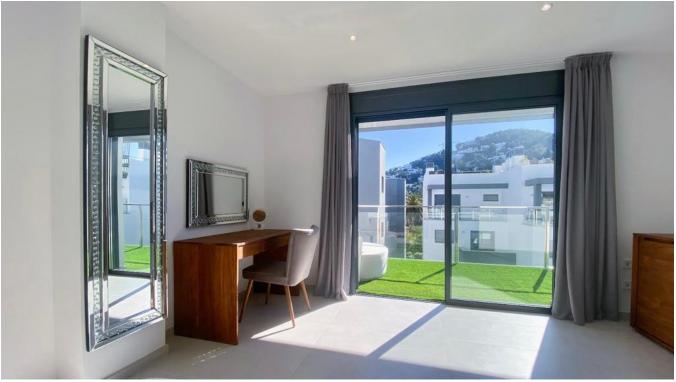

## **DESCRIPTION**

Indulge in the epitome of elegance with this masterfully designed 3-bedroom apartment. The master bedroom boasts a dressing room, ensuite bathroom with a walk-in shower, and a private terrace. The second bedroom offers a double bed and a charming balcony, while the third bedroom is versatile, accommodating twin or double arrangements. The family bathroom features a modern walk-in shower.

Immerse yourself in comfort with fitted wardrobes, floor-to-ceiling windows, and an open-plan

American-style kitchen with a breakfast bar. The spacious living area and dining space feature contemporary furnishings, creating an inviting atmosphere. Step outside to discover the outside dining and lounging area with a BBQ, perfect for entertaining.