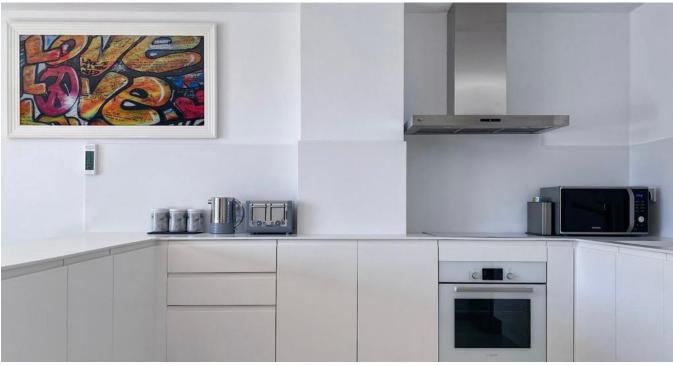

Immerse yourself in comfort with fitted wardrobes, floor-to-ceiling windows, and an open-plan

American-style kitchen with a breakfast bar. The spacious living area and dining space feature contemporary furnishings, creating an inviting atmosphere. Step outside to discover the outside dining and lounging area with a BBQ, perfect for entertaining.