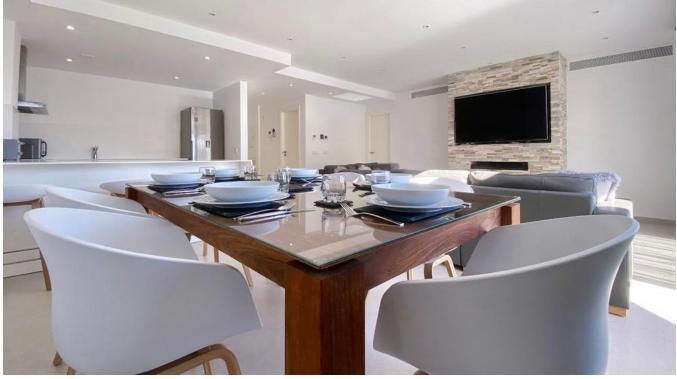

Immerse yourself in comfort with fitted wardrobes, floor-to-ceiling windows, and an open-plan

American-style kitchen with a breakfast bar. The spacious living area and dining space feature contemporary furnishings, creating an inviting atmosphere. Step outside to discover the outside dining and lounging area with a BBQ, perfect for entertaining.