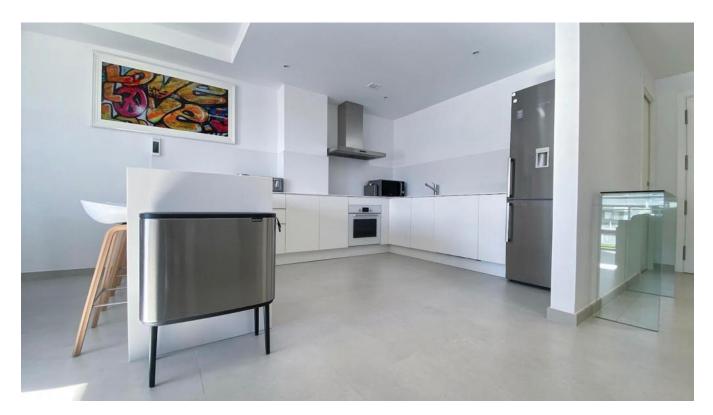

Immerse yourself in comfort with fitted wardrobes, floor-to-ceiling windows, and an open-plan

American-style kitchen with a breakfast bar. The spacious living area and dining space feature contemporary furnishings, creating an inviting atmosphere. Step outside to discover the outside dining and lounging area with a BBQ, perfect for entertaining.