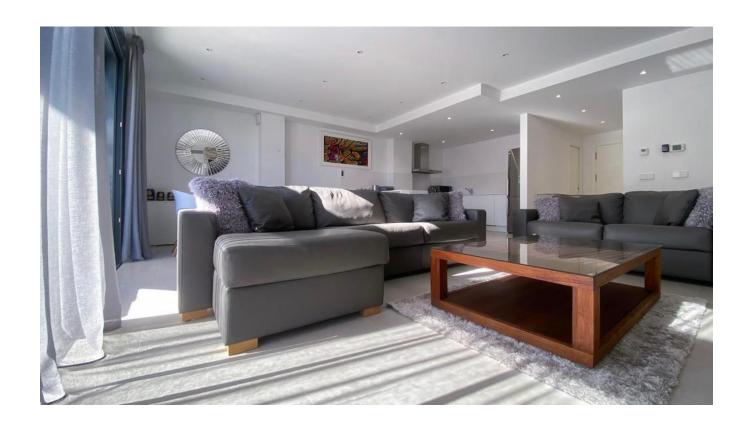

Immerse yourself in comfort with fitted wardrobes, floor-to-ceiling windows, and an open-plan

American-style kitchen with a breakfast bar. The spacious living area and dining space feature contemporary furnishings, creating an inviting atmosphere. Step outside to discover the outside dining and lounging area with a BBQ, perfect for entertaining.