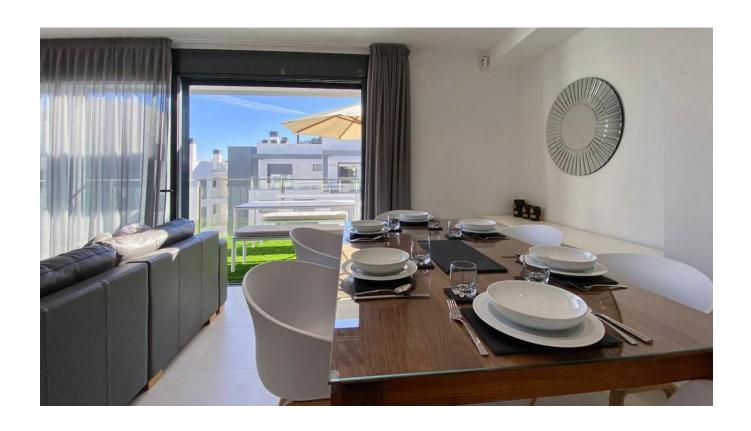

Immerse yourself in comfort with fitted wardrobes, floor-to-ceiling windows, and an open-plan

American-style kitchen with a breakfast bar. The spacious living area and dining space feature contemporary furnishings, creating an inviting atmosphere. Step outside to discover the outside dining and lounging area with a BBQ, perfect for entertaining.