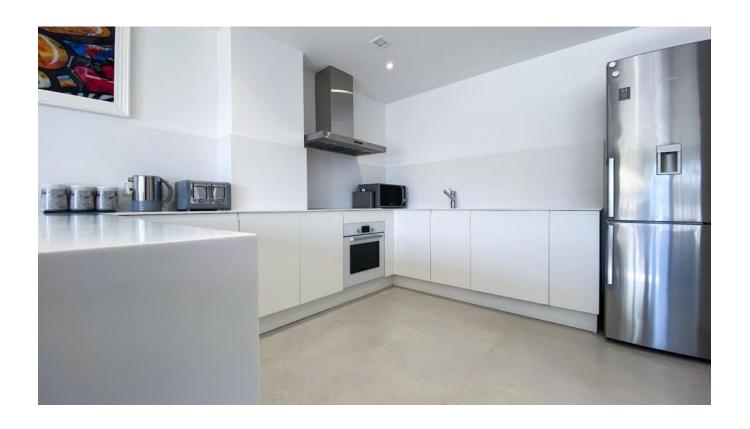

Immerse yourself in comfort with fitted wardrobes, floor-to-ceiling windows, and an open-plan

American-style kitchen with a breakfast bar. The spacious living area and dining space feature contemporary furnishings, creating an inviting atmosphere. Step outside to discover the outside dining and lounging area with a BBQ, perfect for entertaining.