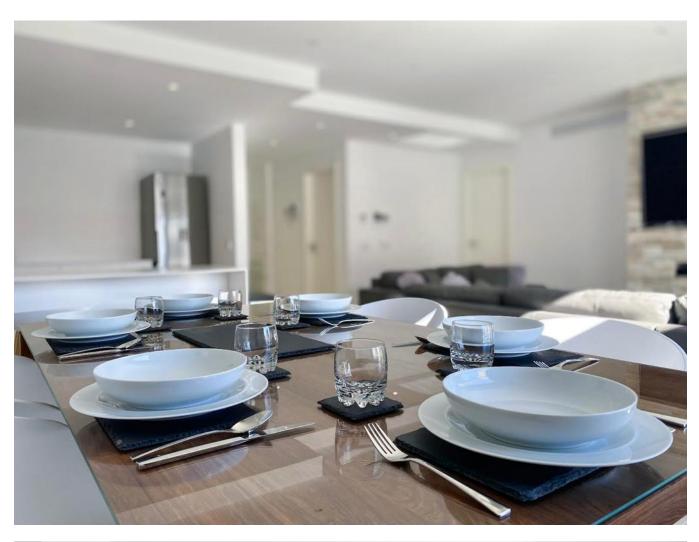

Immerse yourself in comfort with fitted wardrobes, floor-to-ceiling windows, and an open-plan

American-style kitchen with a breakfast bar. The spacious living area and dining space feature contemporary furnishings, creating an inviting atmosphere. Step outside to discover the outside dining and lounging area with a BBQ, perfect for entertaining.