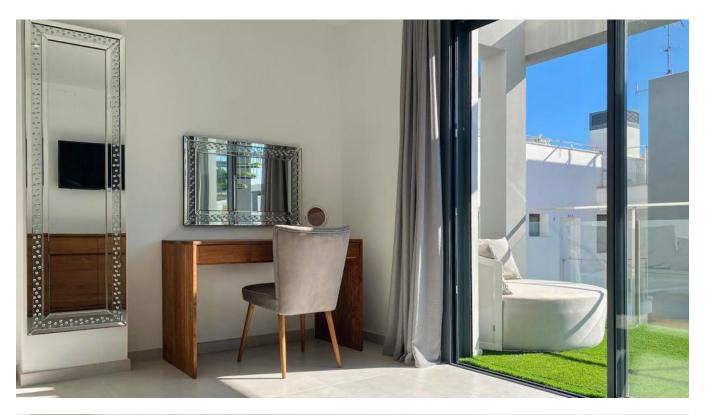

## **DESCRIPTION**

Indulge in the epitome of elegance with this masterfully designed 3-bedroom apartment. The master bedroom boasts a dressing room, ensuite bathroom with a walk-in shower, and a private terrace. The second bedroom offers a double bed and a charming balcony, while the third bedroom is versatile, accommodating twin or double arrangements. The family bathroom features a modern walk-in shower.

Immerse yourself in comfort with fitted wardrobes, floor-to-ceiling windows, and an open-plan

American-style kitchen with a breakfast bar. The spacious living area and dining space feature contemporary furnishings, creating an inviting atmosphere. Step outside to discover the outside dining and lounging area with a BBQ, perfect for entertaining.