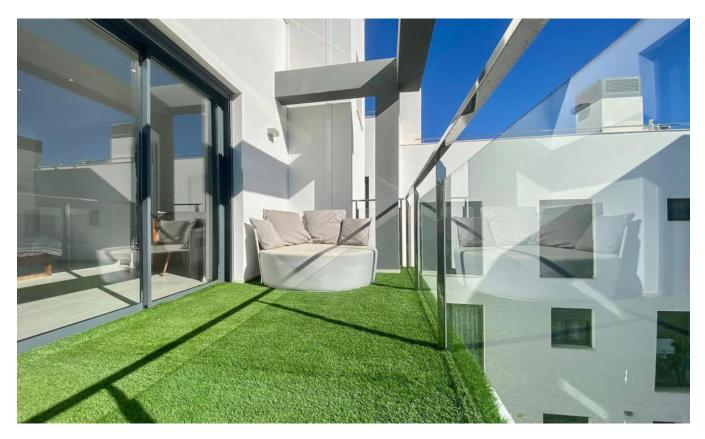

Immerse yourself in comfort with fitted wardrobes, floor-to-ceiling windows, and an open-plan

American-style kitchen with a breakfast bar. The spacious living area and dining space feature contemporary furnishings, creating an inviting atmosphere. Step outside to discover the outside dining and lounging area with a BBQ, perfect for entertaining.