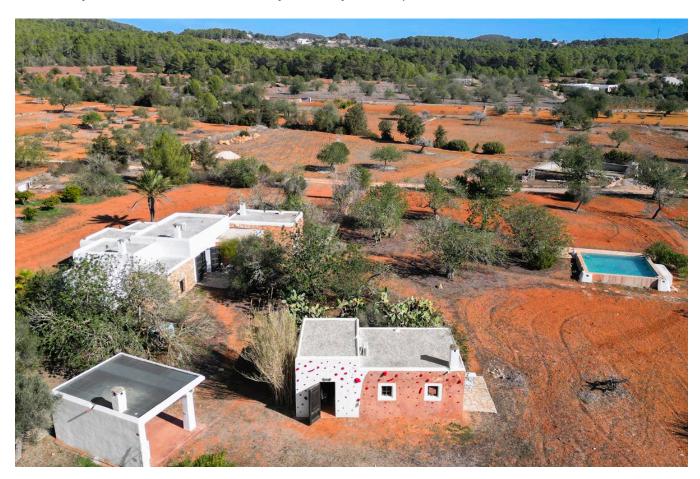

## **DESCRIPTION**

Welcome to an extraordinary retreat nestled in the heart of untouched nature within the San Mateo/Sant Mateu area of Sant Antoni, Ibiza. This exceptional finca stands as a testament to tranquility, offering a haven of peace with four bedrooms and four bathrooms on an expansive  $10,000\text{m}^2$  plot. Encompassing a total built area of  $225\text{m}^2$ , complete with a guest house, this property seamlessly marries contemporary comfort with rustic allure.

As you step onto this exclusive estate, you are immediately enveloped in the serene ambiance of

the surroundings. The finca, set amidst unspoiled nature, becomes a sanctuary, allowing you to escape the hustle and bustle of everyday life. The meticulous design of the property ensures a seamless integration with the natural landscape, providing a unique living experience.

The four bedrooms and bathrooms are elegantly appointed, creating an atmosphere of relaxation and luxury. The sprawling plot invites exploration and connection with the lush environment, offering a retreat that harmonizes modern living with the rustic charm that defines Ibiza.