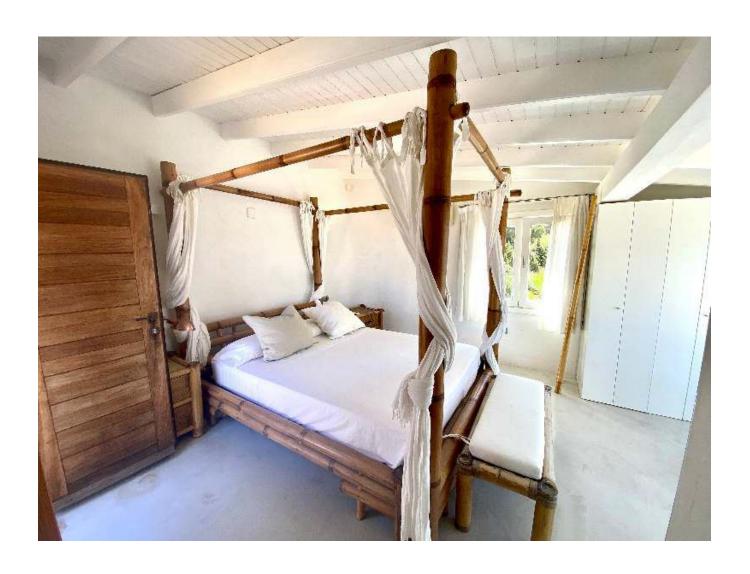

The main house's spacious living area with a semi-open kitchen and a cozy fireplace adds a touch of comfort and warmth. The well-maintained property, with its wooden floors and microcemento optic bathrooms, eliminates the need for major renovations. The six bedrooms and six bathrooms

provide ample space for residents.

The highlight, the spacious master suite with a private entrance, offers breathtaking sea views and a private terrace with a jacuzzi—a perfect retreat for relaxation. Additionally, the separate guest house with two bedrooms, three bathrooms, and a large living room with an open kitchenette is a great space for guests or teenagers seeking privacy.