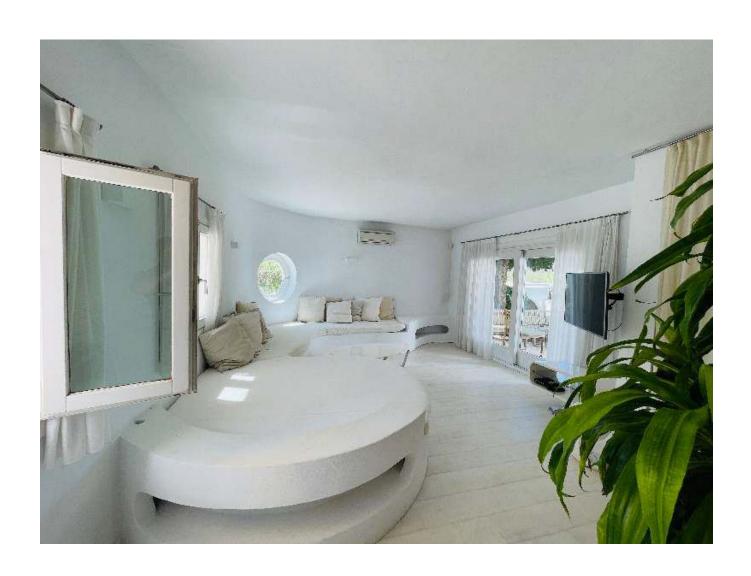

The main house's spacious living area with a semi-open kitchen and a cozy fireplace adds a touch of comfort and warmth. The well-maintained property, with its wooden floors and microcemento optic bathrooms, eliminates the need for major renovations. The six bedrooms and six bathrooms

provide ample space for residents.

The highlight, the spacious master suite with a private entrance, offers breathtaking sea views and a private terrace with a jacuzzi—a perfect retreat for relaxation. Additionally, the separate guest house with two bedrooms, three bathrooms, and a large living room with an open kitchenette is a great space for guests or teenagers seeking privacy.