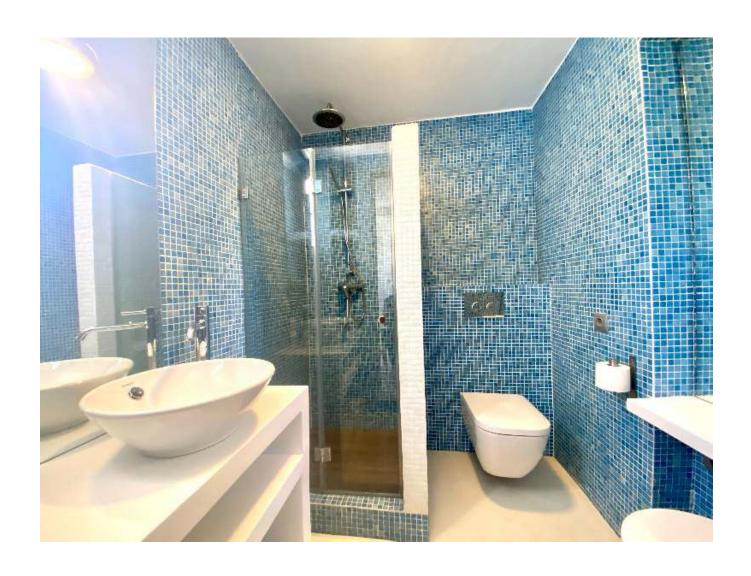

The main house's spacious living area with a semi-open kitchen and a cozy fireplace adds a touch of comfort and warmth. The well-maintained property, with its wooden floors and microcemento optic bathrooms, eliminates the need for major renovations. The six bedrooms and six bathrooms