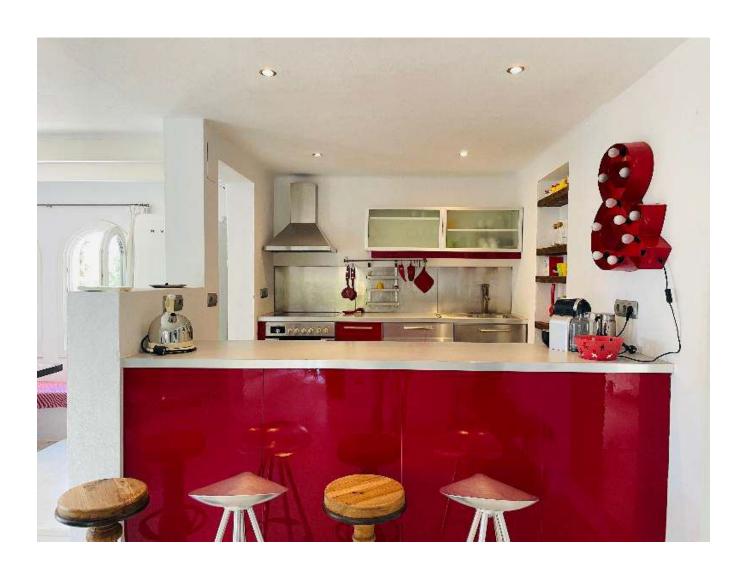

The main house's spacious living area with a semi-open kitchen and a cozy fireplace adds a touch of comfort and warmth. The well-maintained property, with its wooden floors and microcemento optic bathrooms, eliminates the need for major renovations. The six bedrooms and six bathrooms