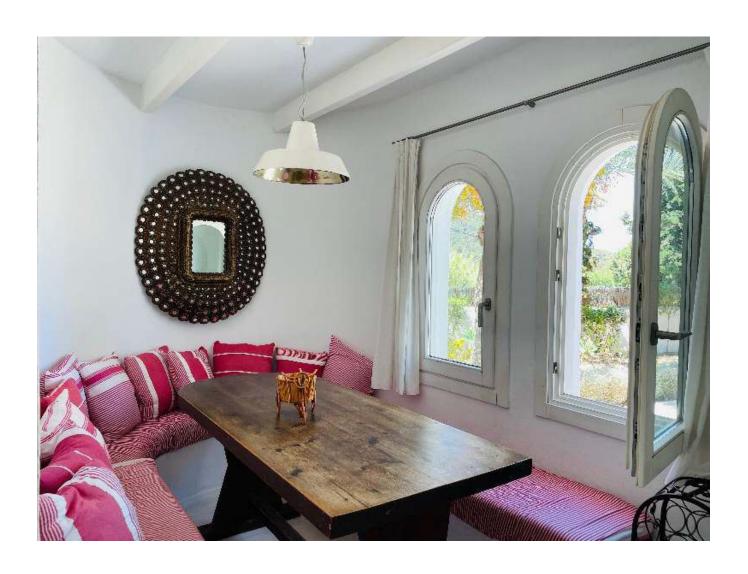

The main house's spacious living area with a semi-open kitchen and a cozy fireplace adds a touch of comfort and warmth. The well-maintained property, with its wooden floors and microcemento optic bathrooms, eliminates the need for major renovations. The six bedrooms and six bathrooms