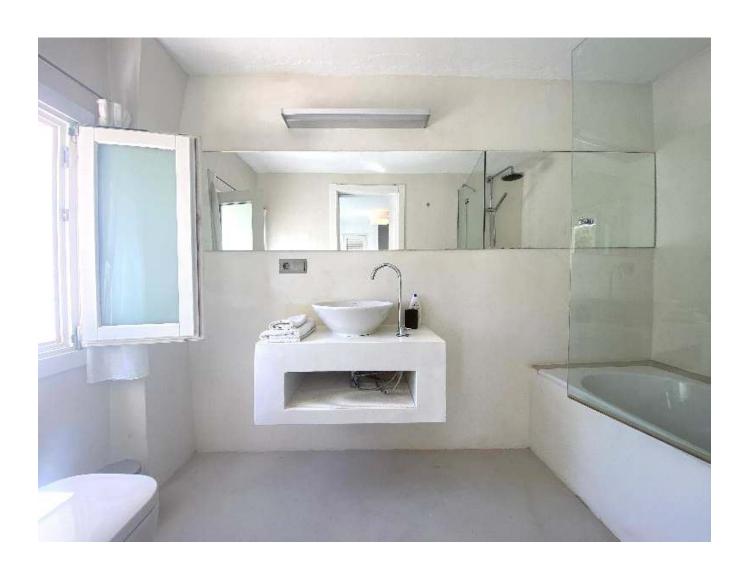

The main house's spacious living area with a semi-open kitchen and a cozy fireplace adds a touch of comfort and warmth. The well-maintained property, with its wooden floors and microcemento optic bathrooms, eliminates the need for major renovations. The six bedrooms and six bathrooms