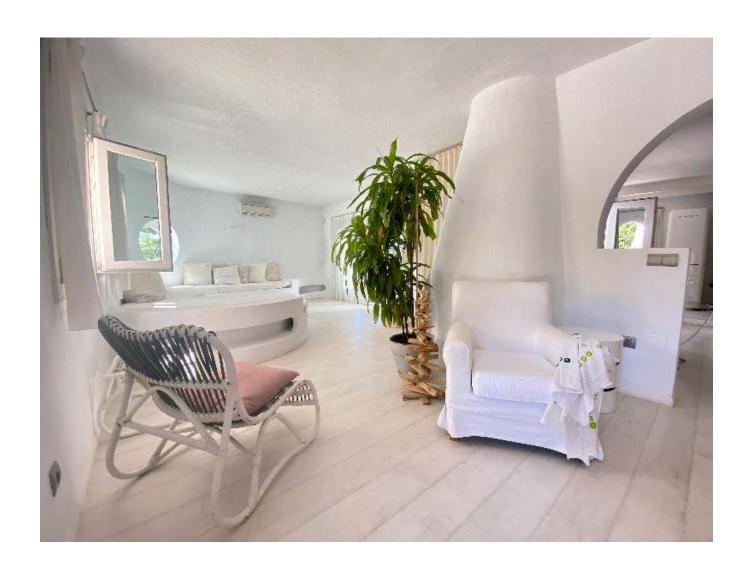

The main house's spacious living area with a semi-open kitchen and a cozy fireplace adds a touch of comfort and warmth. The well-maintained property, with its wooden floors and microcemento optic bathrooms, eliminates the need for major renovations. The six bedrooms and six bathrooms

provide ample space for residents.

The highlight, the spacious master suite with a private entrance, offers breathtaking sea views and a private terrace with a jacuzzi—a perfect retreat for relaxation. Additionally, the separate guest house with two bedrooms, three bathrooms, and a large living room with an open kitchenette is a great space for guests or teenagers seeking privacy.