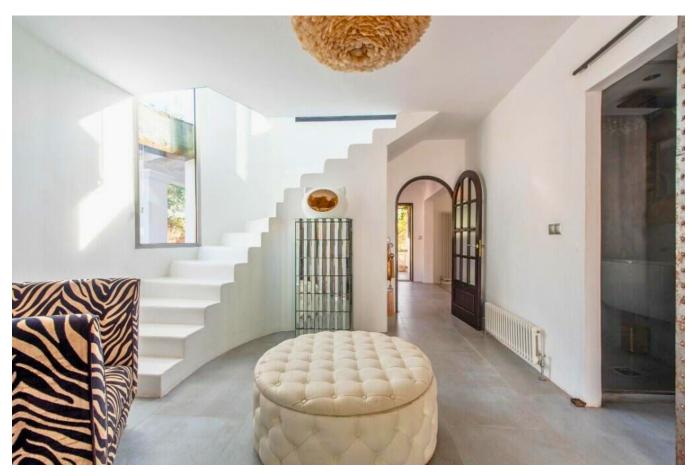

Step into the main house through an airy foyer into a generous living space, featuring a fully equipped kitchen with high-end appliances and an island unit. Adjacent, a stylish conservatory flooded with natural light creates the perfect ambiance for dining and relaxation. Enjoy outdoor

socializing year-round on the cozy covered porch, complete with an additional entertaining and lounge area. A double bedroom and bathroom with a large bathtub complete this level.

Ascend the stunning original tower, where a stone staircase leads to the spacious master bedroom boasting its own terrace with panoramic views of Ibiza's green hills. A dressing area and ensuite bathroom enhance the sense of luxury and privacy. The grand guesthouse offers a third bedroom with ensuite bathroom and living area, ensuring comfort and convenience for guests.