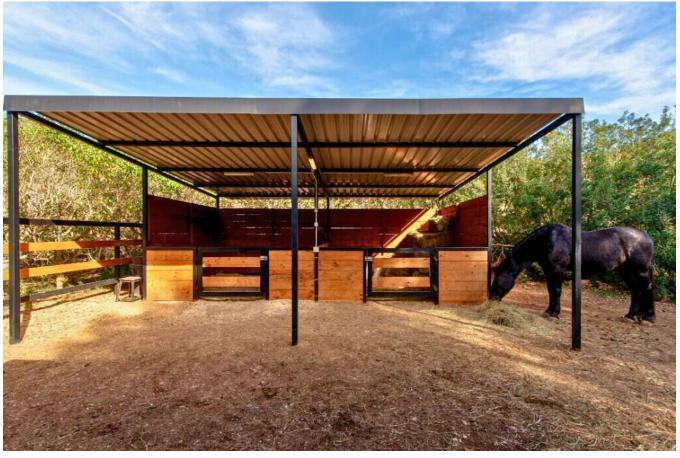

Outside, the meticulously maintained garden provides peaceful spots for reflection, along with a traditional BBQ oven, family-sized pool, and sunbathing terrace. Privacy is assured by high stone walls and an electric gate, with ample off-street parking for at least five cars. Equestrian enthusiasts will appreciate the fenced horse paddock, two stables, and charming air-conditioned cabin, perfect for additional guest accommodation.