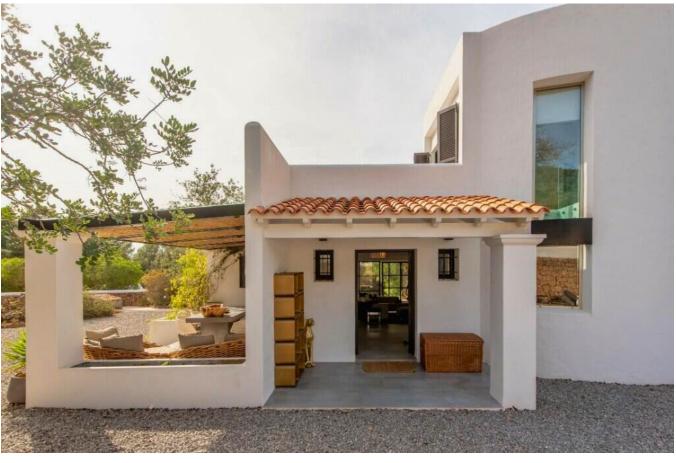

## **DESCRIPTION**

Nestled in a serene rural setting between San Jordi and San José, this stunning country house epitomizes idyllic island living. Meticulously renovated with meticulous attention to detail, this property offers a harmonious blend of traditional charm and modern luxury.

Step into the main house through an airy foyer into a generous living space, featuring a fully equipped kitchen with high-end appliances and an island unit. Adjacent, a stylish conservatory flooded with natural light creates the perfect ambiance for dining and relaxation. Enjoy outdoor

socializing year-round on the cozy covered porch, complete with an additional entertaining and lounge area. A double bedroom and bathroom with a large bathtub complete this level.

Ascend the stunning original tower, where a stone staircase leads to the spacious master bedroom boasting its own terrace with panoramic views of Ibiza's green hills. A dressing area and ensuite bathroom enhance the sense of luxury and privacy. The grand guesthouse offers a third bedroom with ensuite bathroom and living area, ensuring comfort and convenience for guests.