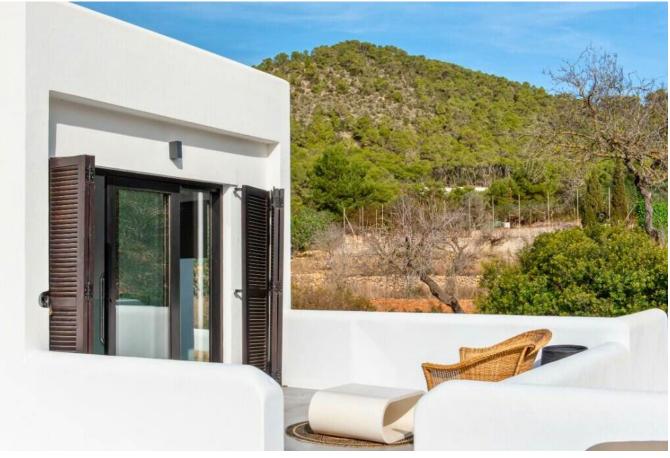

socializing year-round on the cozy covered porch, complete with an additional entertaining and lounge area. A double bedroom and bathroom with a large bathtub complete this level.

Ascend the stunning original tower, where a stone staircase leads to the spacious master bedroom boasting its own terrace with panoramic views of Ibiza's green hills. A dressing area and ensuite bathroom enhance the sense of luxury and privacy. The grand guesthouse offers a third bedroom with ensuite bathroom and living area, ensuring comfort and convenience for guests.