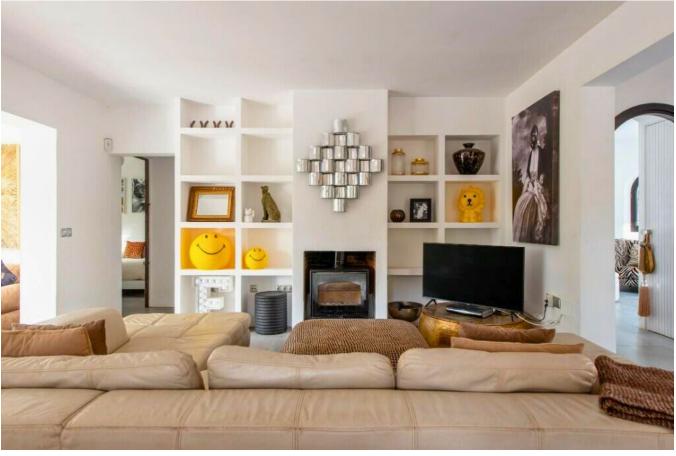

Step into the main house through an airy foyer into a generous living space, featuring a fully equipped kitchen with high-end appliances and an island unit. Adjacent, a stylish conservatory flooded with natural light creates the perfect ambiance for dining and relaxation. Enjoy outdoor