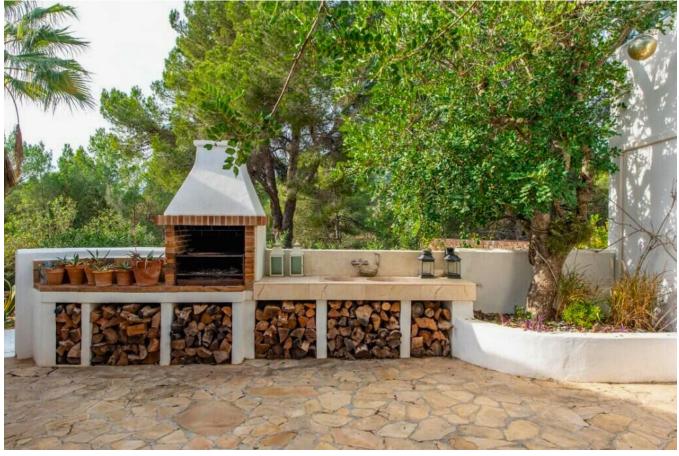

Outside, the meticulously maintained garden provides peaceful spots for reflection, along with a traditional BBQ oven, family-sized pool, and sunbathing terrace. Privacy is assured by high stone walls and an electric gate, with ample off-street parking for at least five cars. Equestrian enthusiasts will appreciate the fenced horse paddock, two stables, and charming air-conditioned cabin, perfect for additional guest accommodation.