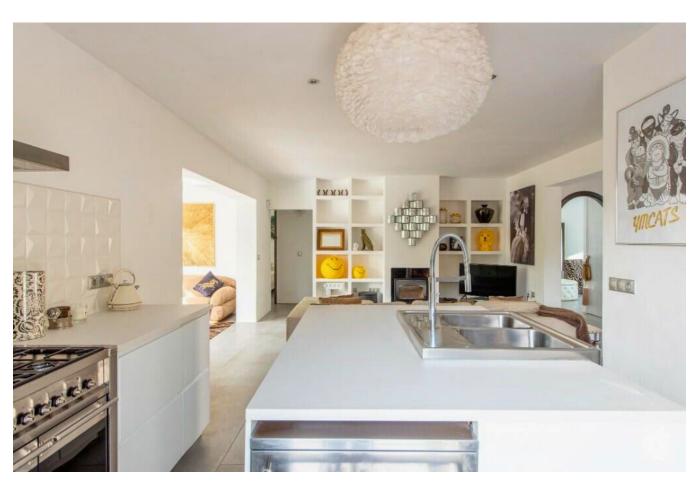

Step into the main house through an airy foyer into a generous living space, featuring a fully equipped kitchen with high-end appliances and an island unit. Adjacent, a stylish conservatory flooded with natural light creates the perfect ambiance for dining and relaxation. Enjoy outdoor