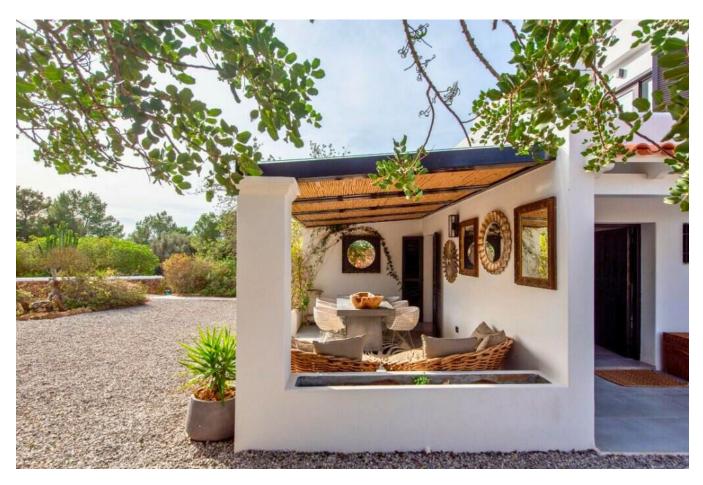

socializing year-round on the cozy covered porch, complete with an additional entertaining and lounge area. A double bedroom and bathroom with a large bathtub complete this level.

Ascend the stunning original tower, where a stone staircase leads to the spacious master bedroom boasting its own terrace with panoramic views of Ibiza's green hills. A dressing area and ensuite bathroom enhance the sense of luxury and privacy. The grand guesthouse offers a third bedroom with ensuite bathroom and living area, ensuring comfort and convenience for guests.

Outside, the meticulously maintained garden provides peaceful spots for reflection, along with a traditional BBQ oven, family-sized pool, and sunbathing terrace. Privacy is assured by high stone walls and an electric gate, with ample off-street parking for at least five cars. Equestrian enthusiasts will appreciate the fenced horse paddock, two stables, and charming air-conditioned cabin, perfect for additional guest accommodation.