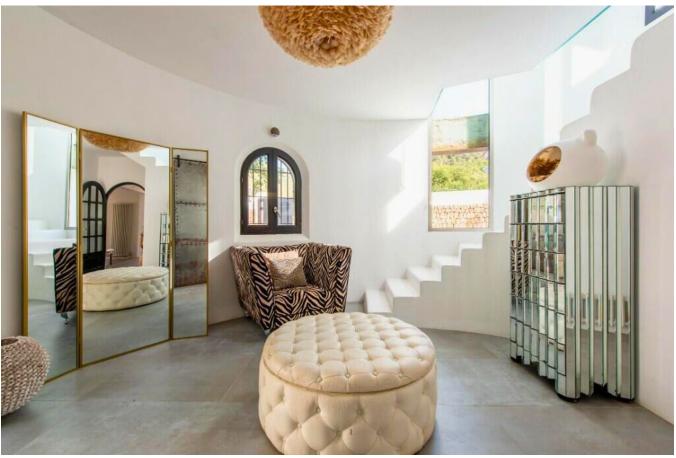

Step into the main house through an airy foyer into a generous living space, featuring a fully equipped kitchen with high-end appliances and an island unit. Adjacent, a stylish conservatory flooded with natural light creates the perfect ambiance for dining and relaxation. Enjoy outdoor

socializing year-round on the cozy covered porch, complete with an additional entertaining and lounge area. A double bedroom and bathroom with a large bathtub complete this level.

Ascend the stunning original tower, where a stone staircase leads to the spacious master bedroom boasting its own terrace with panoramic views of Ibiza's green hills. A dressing area and ensuite bathroom enhance the sense of luxury and privacy. The grand guesthouse offers a third bedroom with ensuite bathroom and living area, ensuring comfort and convenience for guests.