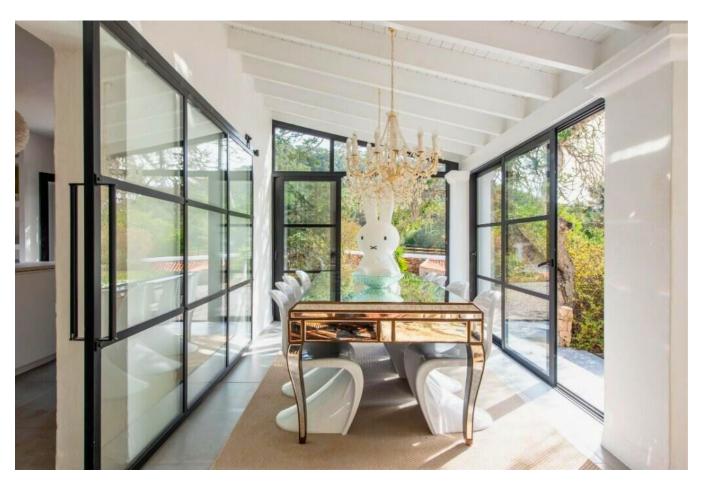

Step into the main house through an airy foyer into a generous living space, featuring a fully equipped kitchen with high-end appliances and an island unit. Adjacent, a stylish conservatory flooded with natural light creates the perfect ambiance for dining and relaxation. Enjoy outdoor