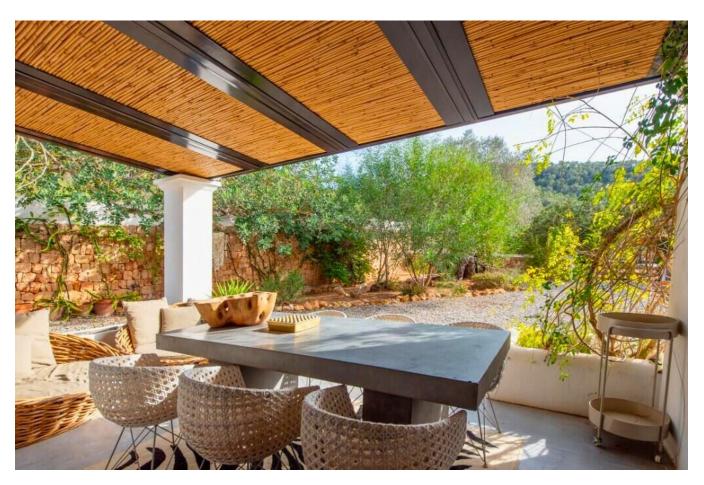

socializing year-round on the cozy covered porch, complete with an additional entertaining and lounge area. A double bedroom and bathroom with a large bathtub complete this level.

Ascend the stunning original tower, where a stone staircase leads to the spacious master bedroom boasting its own terrace with panoramic views of Ibiza's green hills. A dressing area and ensuite bathroom enhance the sense of luxury and privacy. The grand guesthouse offers a third bedroom with ensuite bathroom and living area, ensuring comfort and convenience for guests.