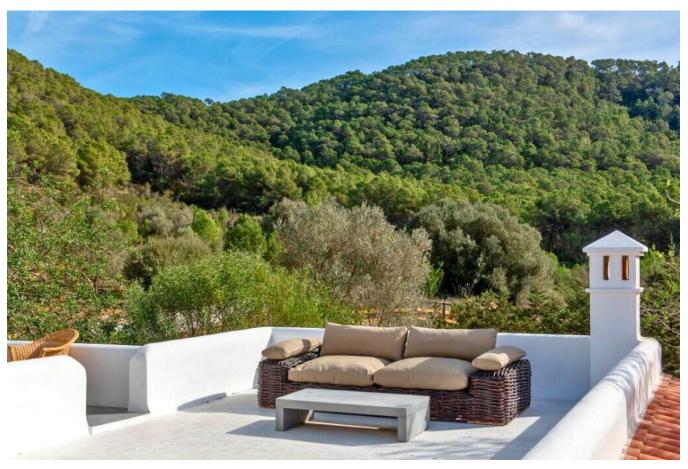

socializing year-round on the cozy covered porch, complete with an additional entertaining and lounge area. A double bedroom and bathroom with a large bathtub complete this level.

Ascend the stunning original tower, where a stone staircase leads to the spacious master bedroom boasting its own terrace with panoramic views of Ibiza's green hills. A dressing area and ensuite bathroom enhance the sense of luxury and privacy. The grand guesthouse offers a third bedroom with ensuite bathroom and living area, ensuring comfort and convenience for guests.