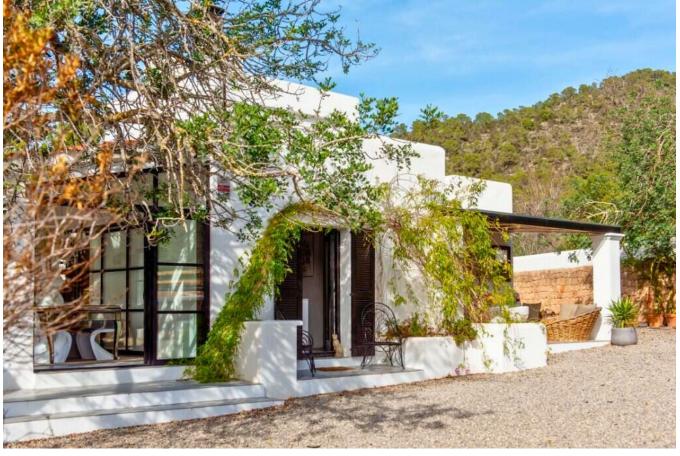

## **DESCRIPTION**

Nestled in a serene rural setting between San Jordi and San José, this stunning country house epitomizes idyllic island living. Meticulously renovated with meticulous attention to detail, this property offers a harmonious blend of traditional charm and modern luxury.

Step into the main house through an airy foyer into a generous living space, featuring a fully equipped kitchen with high-end appliances and an island unit. Adjacent, a stylish conservatory flooded with natural light creates the perfect ambiance for dining and relaxation. Enjoy outdoor

socializing year-round on the cozy covered porch, complete with an additional entertaining and lounge area. A double bedroom and bathroom with a large bathtub complete this level.

Ascend the stunning original tower, where a stone staircase leads to the spacious master bedroom boasting its own terrace with panoramic views of Ibiza's green hills. A dressing area and ensuite bathroom enhance the sense of luxury and privacy. The grand guesthouse offers a third bedroom with ensuite bathroom and living area, ensuring comfort and convenience for guests.