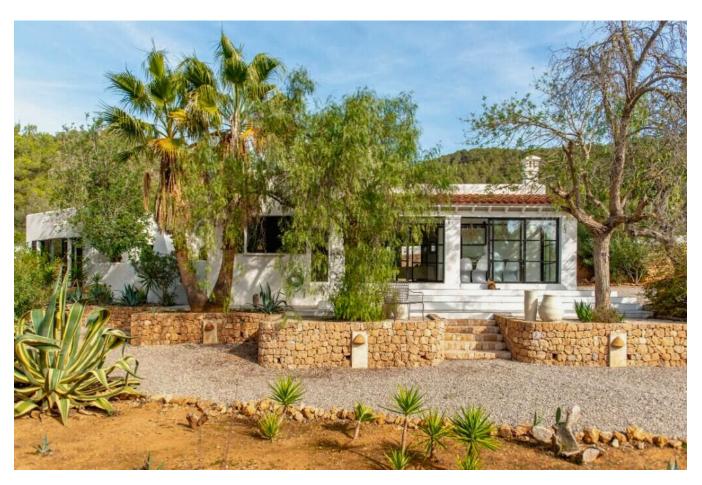

Outside, the meticulously maintained garden provides peaceful spots for reflection, along with a traditional BBQ oven, family-sized pool, and sunbathing terrace. Privacy is assured by high stone walls and an electric gate, with ample off-street parking for at least five cars. Equestrian enthusiasts will appreciate the fenced horse paddock, two stables, and charming air-conditioned cabin, perfect for additional guest accommodation.