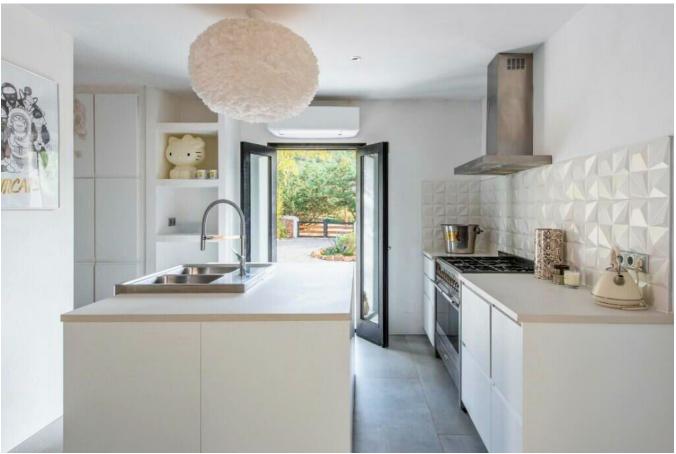

Step into the main house through an airy foyer into a generous living space, featuring a fully equipped kitchen with high-end appliances and an island unit. Adjacent, a stylish conservatory flooded with natural light creates the perfect ambiance for dining and relaxation. Enjoy outdoor