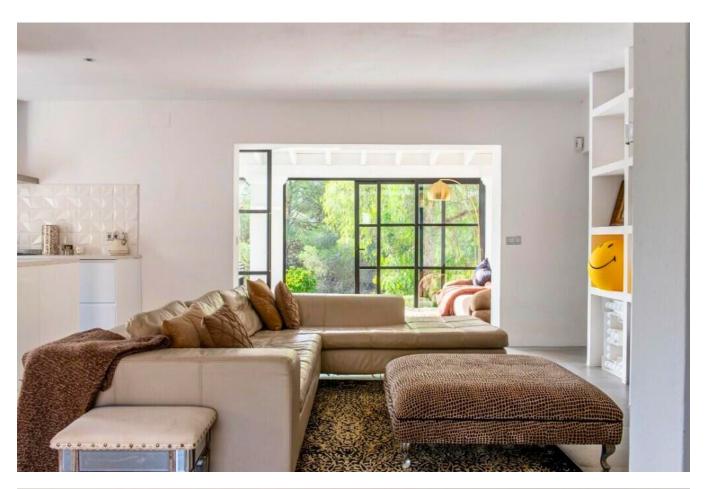

Step into the main house through an airy foyer into a generous living space, featuring a fully equipped kitchen with high-end appliances and an island unit. Adjacent, a stylish conservatory flooded with natural light creates the perfect ambiance for dining and relaxation. Enjoy outdoor