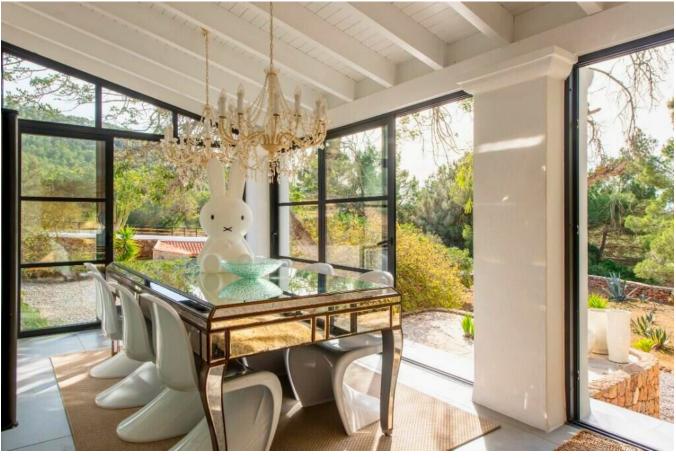

Step into the main house through an airy foyer into a generous living space, featuring a fully equipped kitchen with high-end appliances and an island unit. Adjacent, a stylish conservatory flooded with natural light creates the perfect ambiance for dining and relaxation. Enjoy outdoor