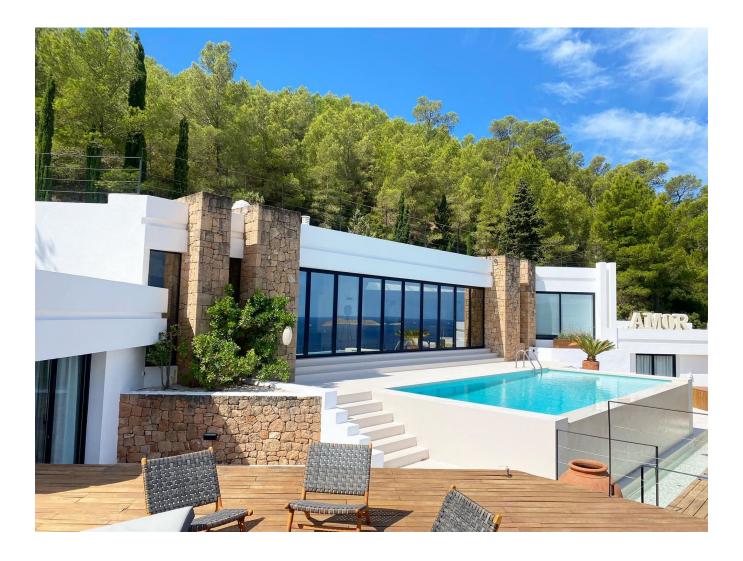

## DESCRIPTION

Experience a luxurious holiday residence on a 10,000m<sup>2</sup> plot near Cala Vadella and Cala Carbo beaches. Enjoy breathtaking sea views, serene sunsets, and lush greenery from this stunning 450m<sup>2</sup> estate that accommodates up to 12 guests.

The property boasts six elegant bedrooms and seven bathrooms. The master suite includes a private terrace garden, while three poolside bedrooms feature wooden deck terraces. A separate studio offers a spacious balcony. Relax in the open-plan living room and large dining area with

panoramic sea views, or unwind on one of several sun terraces by the private infinity pool.

This retreat combines modern sophistication with rustic charm, featuring polished stone walls, marble floors, and carefully curated decor. A professional kitchen and BBQ area cater to dining needs in style.