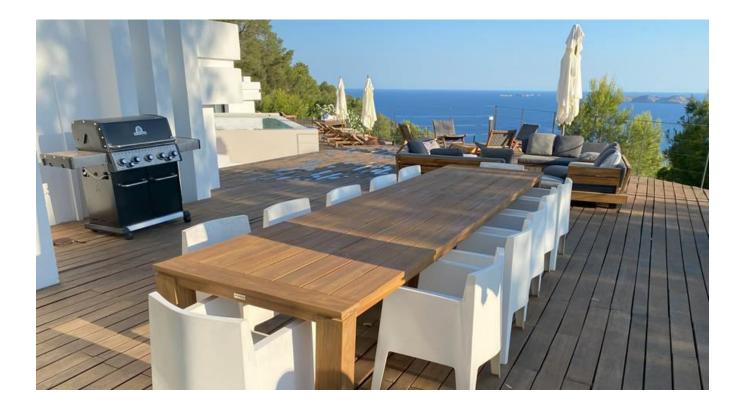

panoramic sea views, or unwind on one of several sun terraces by the private infinity pool.

This retreat combines modern sophistication with rustic charm, featuring polished stone walls, marble floors, and carefully curated decor. A professional kitchen and BBQ area cater to dining needs in style.