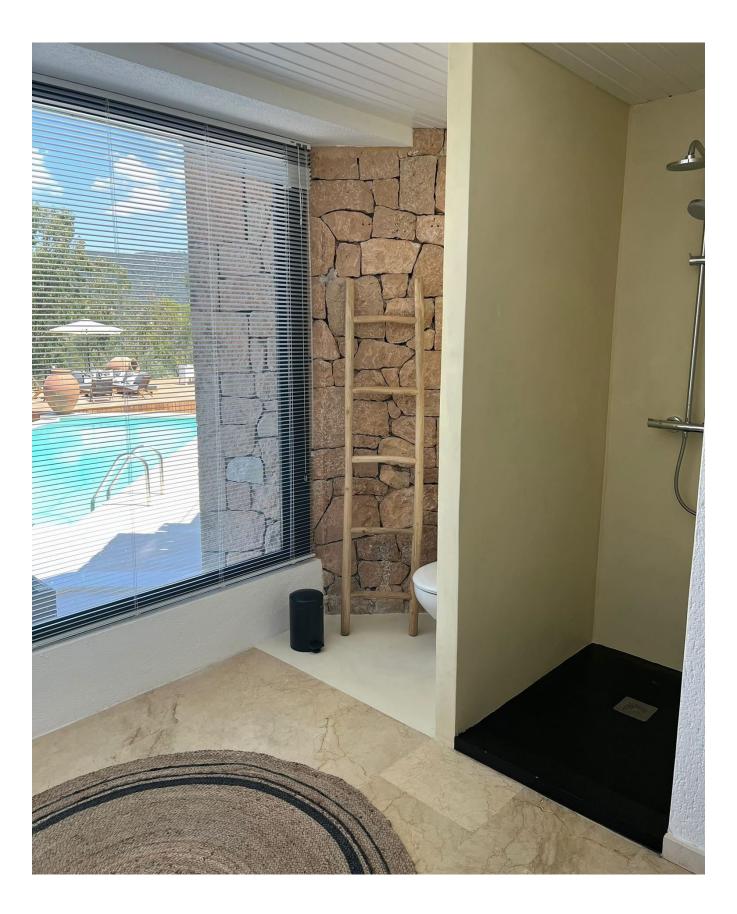

The property boasts six elegant bedrooms and seven bathrooms. The master suite includes a private terrace garden, while three poolside bedrooms feature wooden deck terraces. A separate studio offers a spacious balcony. Relax in the open-plan living room and large dining area with

panoramic sea views, or unwind on one of several sun terraces by the private infinity pool.

This retreat combines modern sophistication with rustic charm, featuring polished stone walls, marble floors, and carefully curated decor. A professional kitchen and BBQ area cater to dining needs in style.