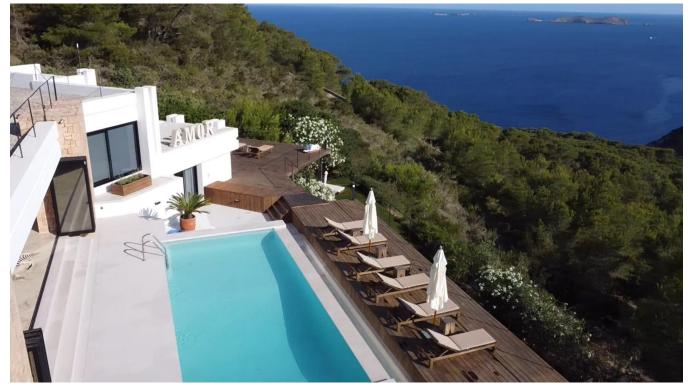

## DESCRIPTION

Experience a luxurious holiday residence on a 10,000m<sup>2</sup> plot near Cala Vadella and Cala Carbo beaches. Enjoy breathtaking sea views, serene sunsets, and lush greenery from this stunning 450m<sup>2</sup> estate that accommodates up to 12 guests.

panoramic sea views, or unwind on one of several sun terraces by the private infinity pool.

This retreat combines modern sophistication with rustic charm, featuring polished stone walls, marble floors, and carefully curated decor. A professional kitchen and BBQ area cater to dining needs in style.