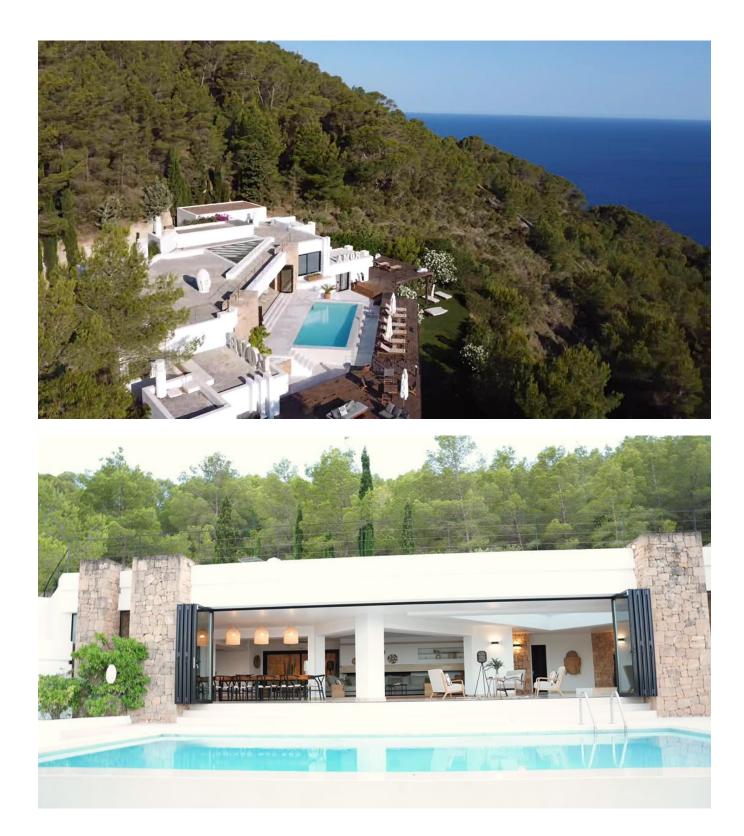

## DESCRIPTION

Experience a luxurious holiday residence on a 10,000m<sup>2</sup> plot near Cala Vadella and Cala Carbo beaches. Enjoy breathtaking sea views, serene sunsets, and lush greenery from this stunning 450m<sup>2</sup> estate that accommodates up to 12 guests.

panoramic sea views, or unwind on one of several sun terraces by the private infinity pool.

This retreat combines modern sophistication with rustic charm, featuring polished stone walls, marble floors, and carefully curated decor. A professional kitchen and BBQ area cater to dining needs in style.