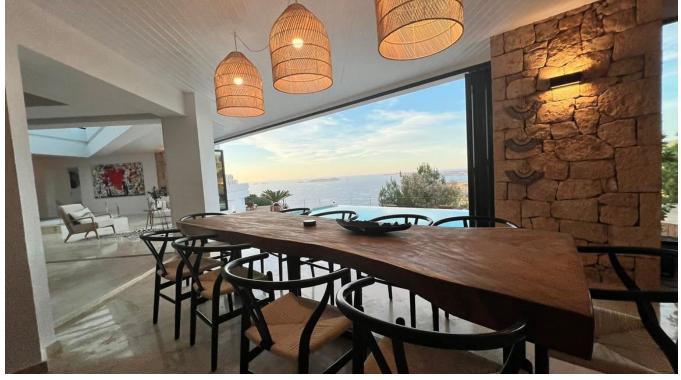

## DESCRIPTION

Experience a luxurious holiday residence on a 10,000m<sup>2</sup> plot near Cala Vadella and Cala Carbo beaches. Enjoy breathtaking sea views, serene sunsets, and lush greenery from this stunning 450m<sup>2</sup> estate that accommodates up to 12 guests.

The property boasts six elegant bedrooms and seven bathrooms. The master suite includes a private terrace garden, while three poolside bedrooms feature wooden deck terraces. A separate studio offers a spacious balcony. Relax in the open-plan living room and large dining area with

panoramic sea views, or unwind on one of several sun terraces by the private infinity pool.

This retreat combines modern sophistication with rustic charm, featuring polished stone walls, marble floors, and carefully curated decor. A professional kitchen and BBQ area cater to dining needs in style.