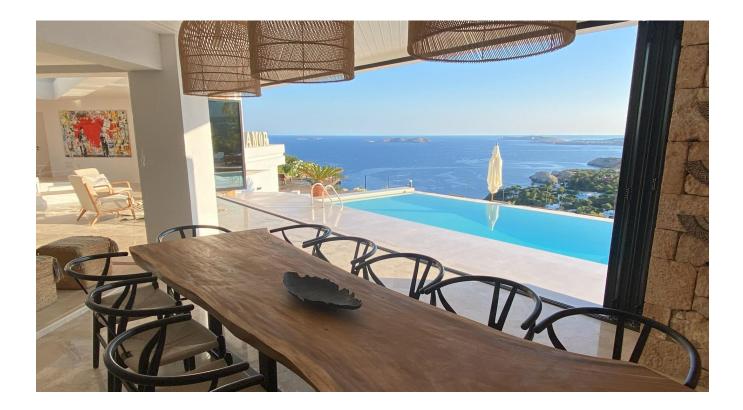

panoramic sea views, or unwind on one of several sun terraces by the private infinity pool.

This retreat combines modern sophistication with rustic charm, featuring polished stone walls, marble floors, and carefully curated decor. A professional kitchen and BBQ area cater to dining needs in style.