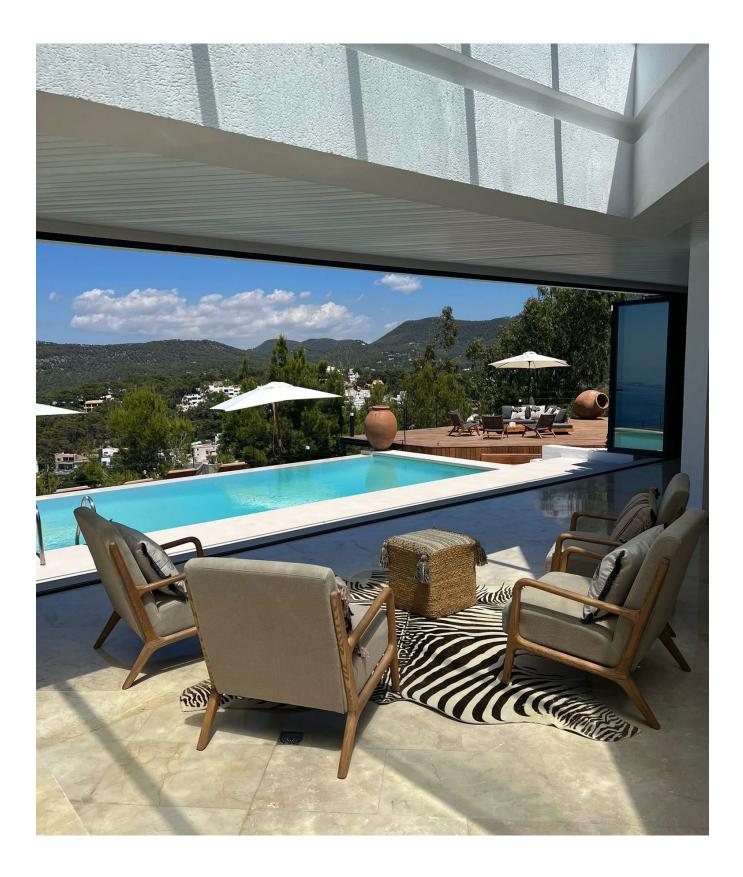

panoramic sea views, or unwind on one of several sun terraces by the private infinity pool.

This retreat combines modern sophistication with rustic charm, featuring polished stone walls, marble floors, and carefully curated decor. A professional kitchen and BBQ area cater to dining needs in style.