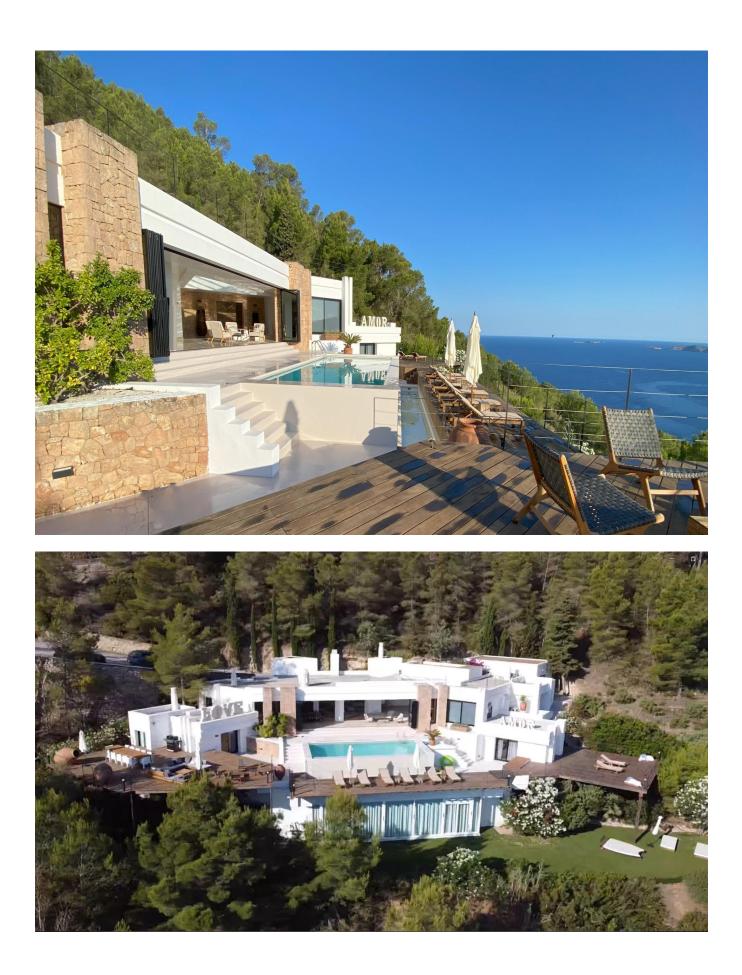

## DESCRIPTION

Experience a luxurious holiday residence on a 10,000m<sup>2</sup> plot near Cala Vadella and Cala Carbo beaches. Enjoy breathtaking sea views, serene sunsets, and lush greenery from this stunning 450m<sup>2</sup> estate that accommodates up to 12 guests.

panoramic sea views, or unwind on one of several sun terraces by the private infinity pool.

This retreat combines modern sophistication with rustic charm, featuring polished stone walls, marble floors, and carefully curated decor. A professional kitchen and BBQ area cater to dining needs in style.

Conveniently located minutes from Cala Carbo beach and the vibrant village of Sant Josep, and just a short drive to Ibiza Town and the airport, this property offers the ultimate blend of luxury, privacy, and natural beauty for an unforgettable Ibiza experience.