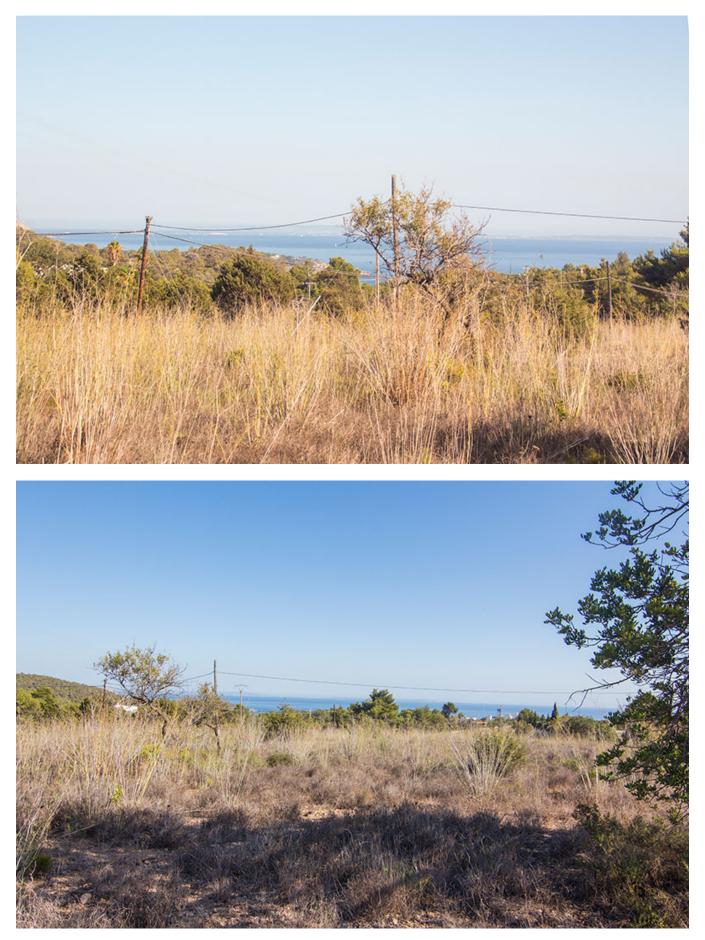

# Large land for sale in Es Cubells San Jose

This large property is in an excellent location in Es Cubells, San José, due to the famous beach is very close and therefore all the famous bars, clubs, restaurants and other attractions of this beautiful area.

The area of the plot is 21.600m<sup>2</sup> and can be the basis for a separate, new home where you can enjoy your own privacy and tranquility. The property is located in a south facing position, so there is

a lot of sun here and offers a beautiful view of the sea, Salinas and Formentera. Water and electricity are the property already exists.

Ctra, Jesus 101, Edif Centro, Planta Baja, Local 5, 07819 Jesus, Ibiza, Spain