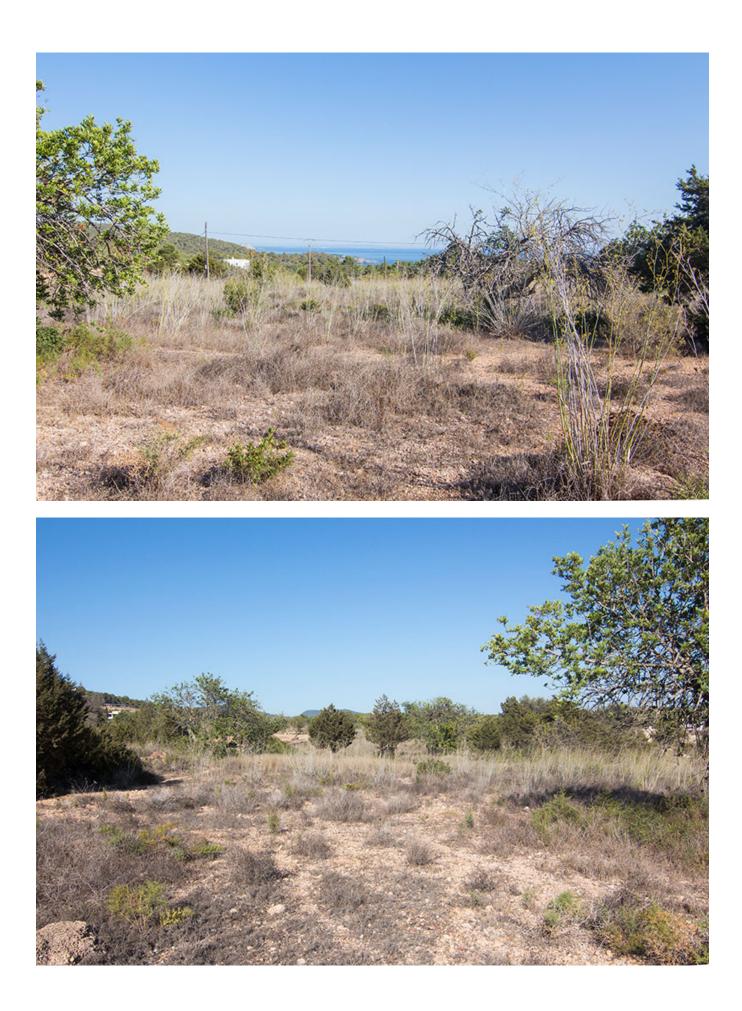

# Large land for sale in Es Cubells San Jose

This large property is in an excellent location in Es Cubells, San José, due to the famous beach is very close and therefore all the famous bars, clubs, restaurants and other attractions of this beautiful area.

The area of the plot is 21.600m<sup>2</sup> and can be the basis for a separate, new home where you can enjoy your own privacy and tranquility. The property is located in a south facing position, so there is

a lot of sun here and offers a beautiful view of the sea, Salinas and Formentera. Water and electricity are the property already exists.

Ctra, Jesus 101, Edif Centro, Planta Baja, Local 5, 07819 Jesus, Ibiza, Spain