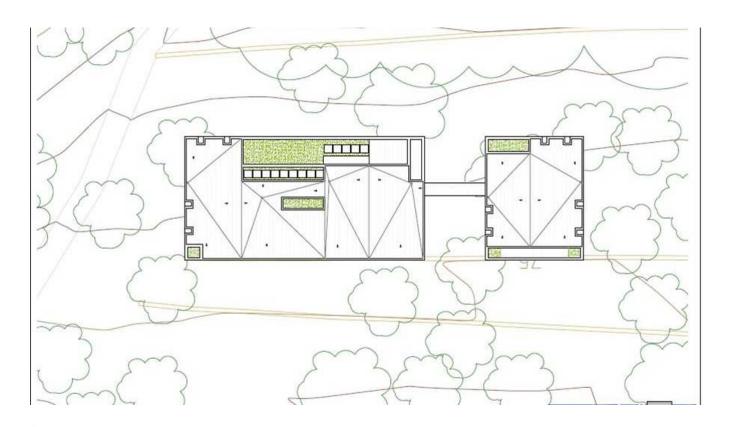

## **DESCRIPTION**

Large building plot in the area of San Agustin for sale

Only 5 minutes from the village of San José is this fantastic property. Project and license for a modern house with pool and guest house. The project was presented at the City Hall, the building license is scheduled for July / October 2015.

| Back or                | m2 construidos | altura para volumen | volumer        |  |
|------------------------|----------------|---------------------|----------------|--|
| Vivienda               | 249,30         | 3,40                | 847,62         |  |
|                        | 5.04           | 2,50                | 12,60          |  |
|                        | 137,73         | 3,40                | 468,28<br>9,11 |  |
| Porche 1               | 5,36           | 3,40                |                |  |
| Porche 2               | 80,14          | 3,40                | 136,24         |  |
| Porche 3               | 3,30           | 3,40                | 5,61           |  |
| Porche 4               | 8,03           | 3,40                | 13,65          |  |
| Porche 5               | 3,30           | 3,40                | 5,61           |  |
| Anexo                  | 83,10          | 3,40                | 282,54         |  |
| Porche 6               | 14,44          | 3,40                | 24,55          |  |
| Porche 7               | 2,25           | 3,40                | 3,83           |  |
| Porche 8               | 2,25           | 3,40                | 6,12           |  |
| TOTAL EDIFICABILIDAD   | 534,71         |                     | 20,040         |  |
| Piscina                | 87,33          |                     |                |  |
| TOTAL OCUPACION        | 681,57         |                     |                |  |
| TOTAL VOLUMEN VIVIENDA | (              | 1498,72             |                |  |
| TOTAL VOLUMEN ANEXO    |                |                     | 322,64         |  |