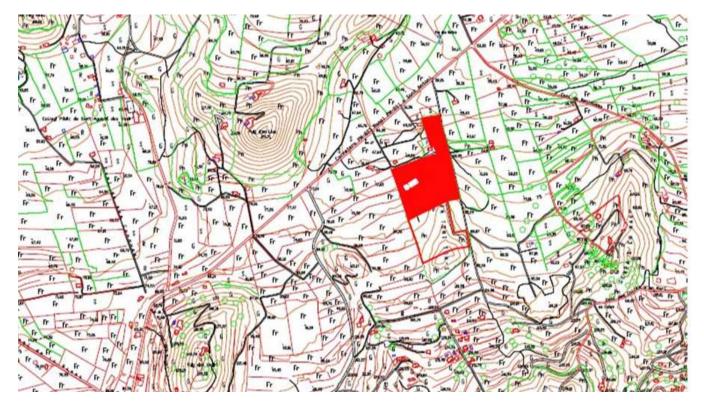

## **GENERAL INFORMATION**

Category:

San Agustin Des Vedra Location: San Agustin Area: N. Bathroom:

N. Bedroom:

M<sup>2</sup> Inside: M<sup>2</sup> Property: 42273 535m<sup>2</sup>

## VIVIENDA UNIFAMILIAR AISLADA EN SAN JOSÉ.

SITUACION: POLÍGONO 18. PARCELA 59. PARCELA 2. SANT AGUSTÍN DES VEDRÁ. SANT JOSEP DE SA TALAIA. IBIZA