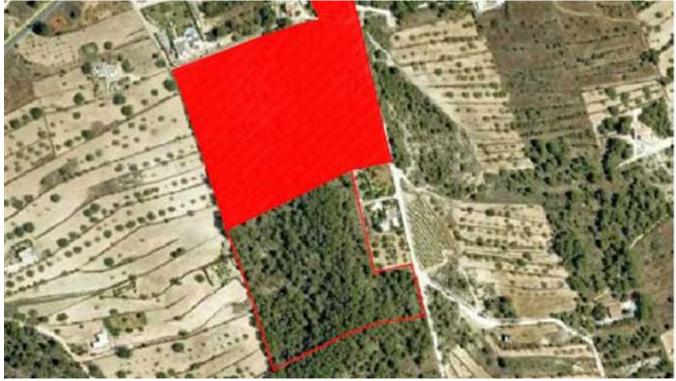

## **DESCRIPTION**

Large building plot in the area of San Agustin for sale

Only 5 minutes from the village of San José is this fantastic property. Project and license for a modern house with pool and guest house. The project was presented at the City Hall, the building license is scheduled for July / October 2015.

## VIVIENDA UNIFAMILIAR AISLADA EN SAN JOSÉ.

SITUACION: POLÍGONO 18. PARCELA 59. PARCELA 2. SANT AGUSTÍN DES VEDRÁ. SANT JOSEP DE SA TALAIA. IBIZA