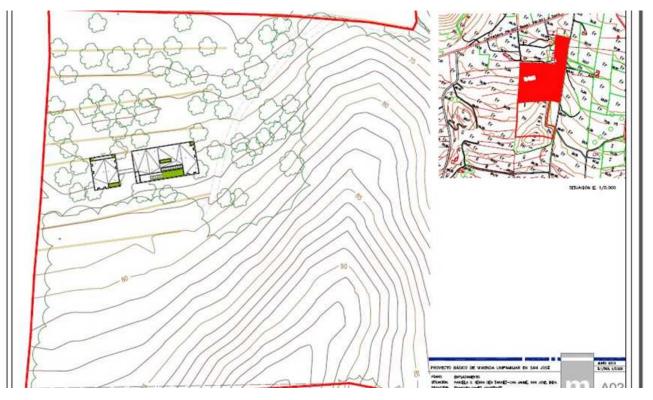

## VIVIENDA UNIFAMILIAR AISLADA EN SAN JOSÉ.

SITUACION: POLÍGONO 18. PARCELA 59. PARCELA 2. SANT AGUSTÍN DES VEDRÁ. SANT JOSEP DE SA TALAIA. IBIZA