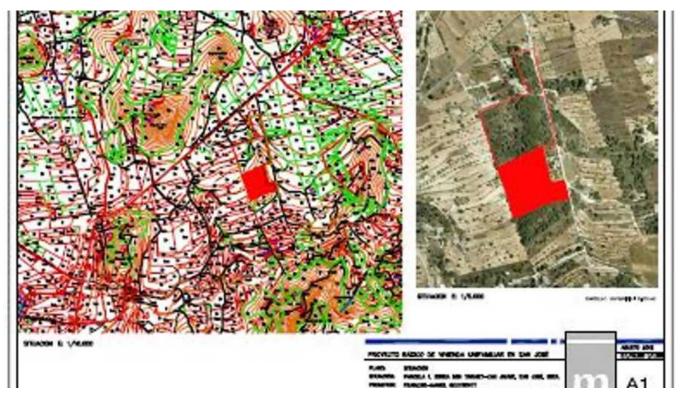

## **GENERAL INFORMATION**

Category: Land

Location: San Agustin Area: San Agustin Des Vedra

N. Bedroom: N. Bathroom:

M<sup>2</sup> Property: 25748 M<sup>2</sup> Inside: 620m<sup>2</sup>

## Large building plot near San Agustin with. Project and license for a modern house with a pool

Location: Village: Sant Josep, San Agustín, overlooking the sea and the sunset, in a convenient location to airport, about 20 km, golf course located 20 km to Ibiza town about 15 km