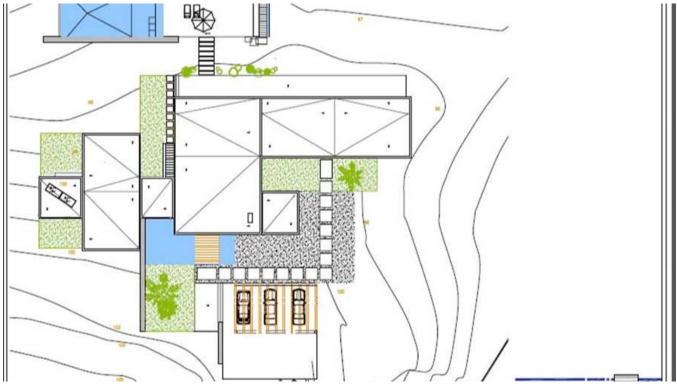

## Large building plot near San Agustin with. Project and license for a modern house with a pool

Location: Village: Sant Josep, San Agustín, overlooking the sea and the sunset, in a convenient location to airport, about 20 km, golf course located 20 km to Ibiza town about 15 km

Inside: 620 m<sup>2</sup> living space, 440 m<sup>2</sup> living space outside: 25748 m<sup>2</sup> of land

Reúne la parcela las condiciones de solar según el Art. 82 de la Ley del Suelo (R.D. 1346/76) Si