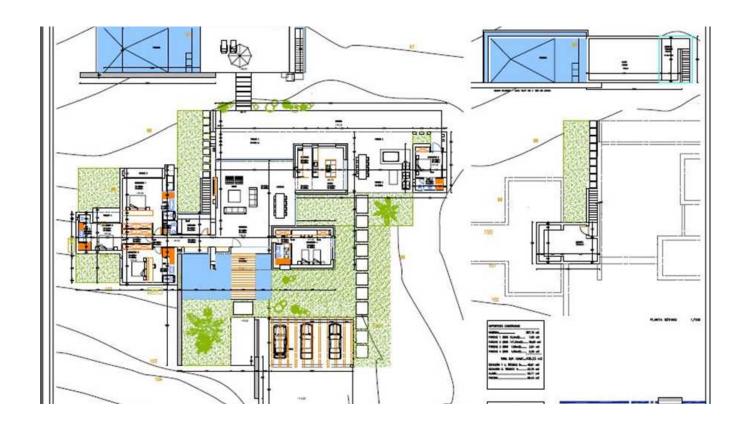

## Large building plot near San Agustin with. Project and license for a modern house with a pool

Location: Village: Sant Josep, San Agustín, overlooking the sea and the sunset, in a convenient location to airport, about 20 km, golf course located 20 km to Ibiza town about 15 km

Inside: 620 m<sup>2</sup> living space, 440 m<sup>2</sup> living space outside: 25748 m<sup>2</sup> of land

Reúne la parcela las condiciones de solar según el Art. 82 de la Ley del Suelo (R.D. 1346/76) Si