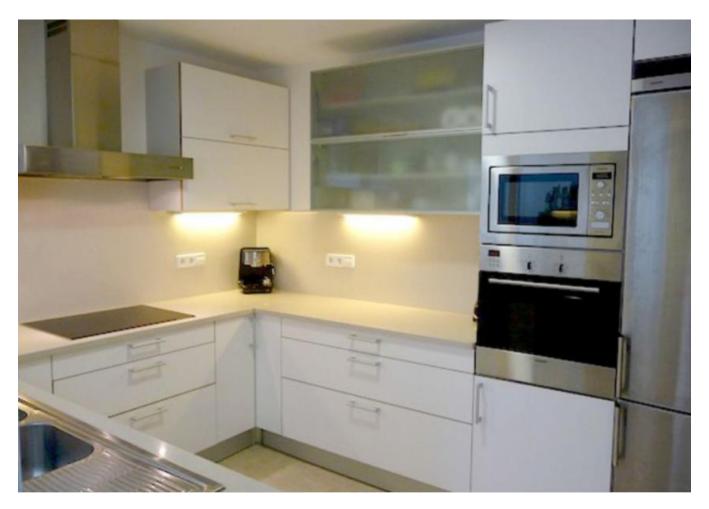

Beautiful outdoor living thanks to the several terraces, partly covered and lounge areas around the villa. The entrance to the hallway with access to several areas in: Lower floor living room with fireplace and sliding doors to the terrace with infinity pool. Separate Dining Room, a separate kitchen for 6 people and all with storage and washing machine. It has its own entrance, perfect for the event, would like a private chef.