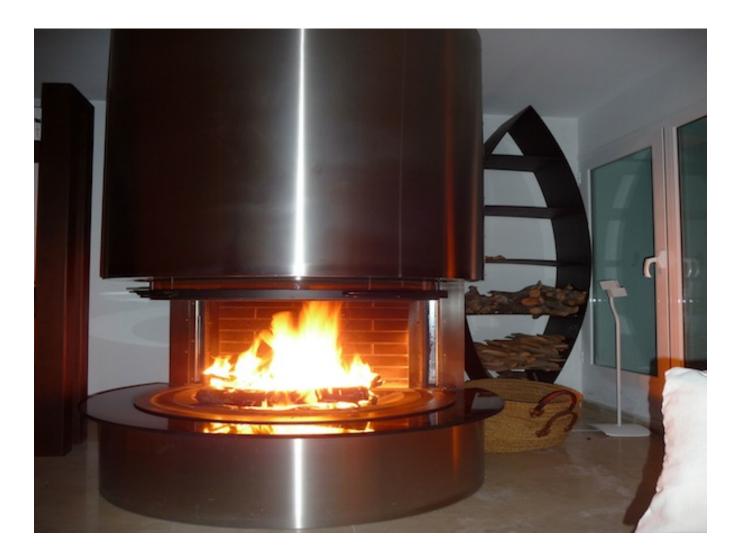

Beautiful outdoor living thanks to the several terraces, partly covered and lounge areas around the villa. The entrance to the hallway with access to several areas in: Lower floor living room with fireplace and sliding doors to the terrace with infinity pool. Separate Dining Room, a separate kitchen for 6 people and all with storage and washing machine. It has its own entrance, perfect for the event, would like a private chef.

Facilities: fireplace, guest bathroom, outdoor shower, Internet, alarm, electric gate, Sauna