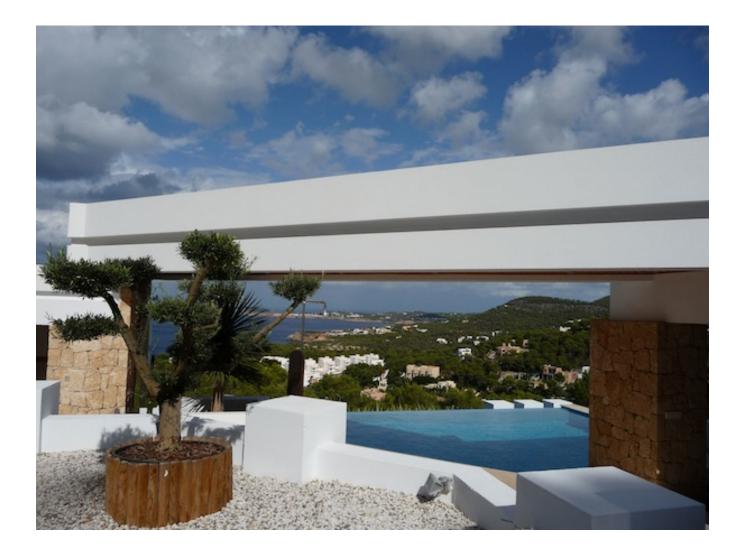

Beautiful outdoor living thanks to the several terraces, partly covered and lounge areas around the villa. The entrance to the hallway with access to several areas in: Lower floor living room with fireplace and sliding doors to the terrace with infinity pool. Separate Dining Room, a separate kitchen for 6 people and all with storage and washing machine. It has its own entrance, perfect for the event, would like a private chef.