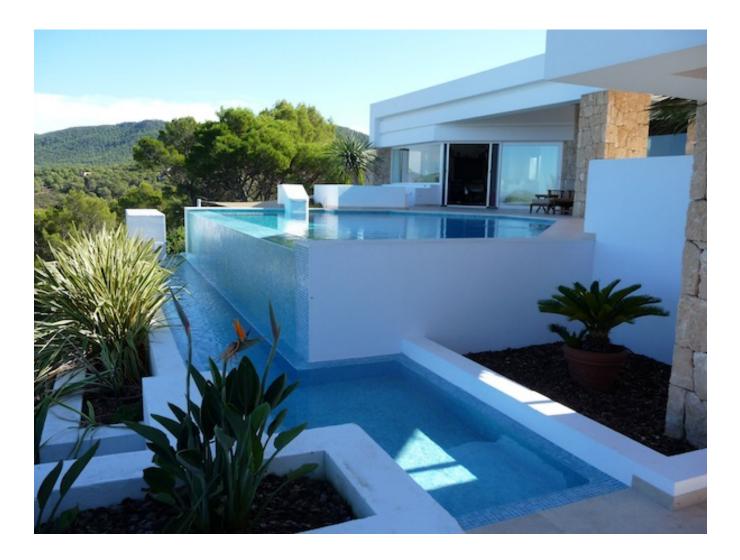

# Dream villa in Cala Carbo with stunning views of the sea.

On a plot of nearly 13,000 square meters, this villa is located with a floor space of 265 square meters. Built-In 2004, with very high-quality materials. The villa has a spectacular view of 180 degrees and rental licence.

Beautiful outdoor living thanks to the several terraces, partly covered and lounge areas around the villa. The entrance to the hallway with access to several areas in: Lower floor living room with fireplace and sliding doors to the terrace with infinity pool. Separate Dining Room, a separate kitchen for 6 people and all with storage and washing machine. It has its own entrance, perfect for the event, would like a private chef.