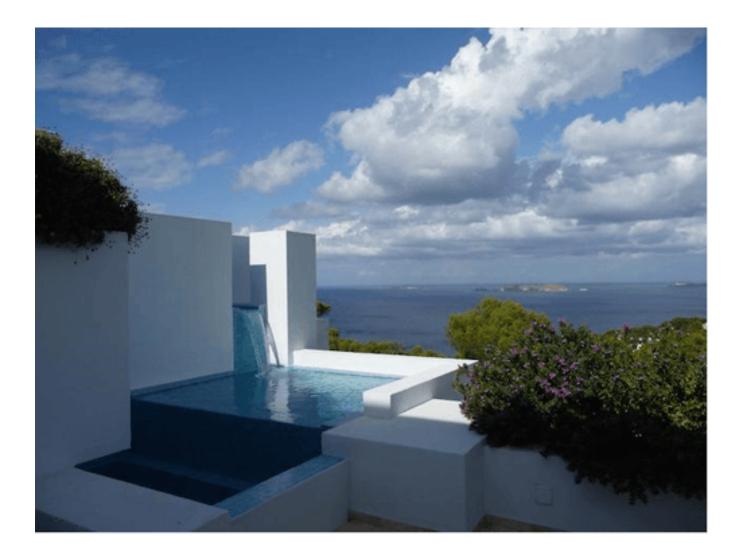

# Dream villa in Cala Carbo with stunning views of the sea.

On a plot of nearly 13,000 square meters, this villa is located with a floor space of 265 square meters. Built-In 2004, with very high-quality materials. The villa has a spectacular view of 180 degrees and rental licence.

Beautiful outdoor living thanks to the several terraces, partly covered and lounge areas around the villa. The entrance to the hallway with access to several areas in: Lower floor living room with fireplace and sliding doors to the terrace with infinity pool. Separate Dining Room, a separate kitchen for 6 people and all with storage and washing machine. It has its own entrance, perfect for the event, would like a private chef.