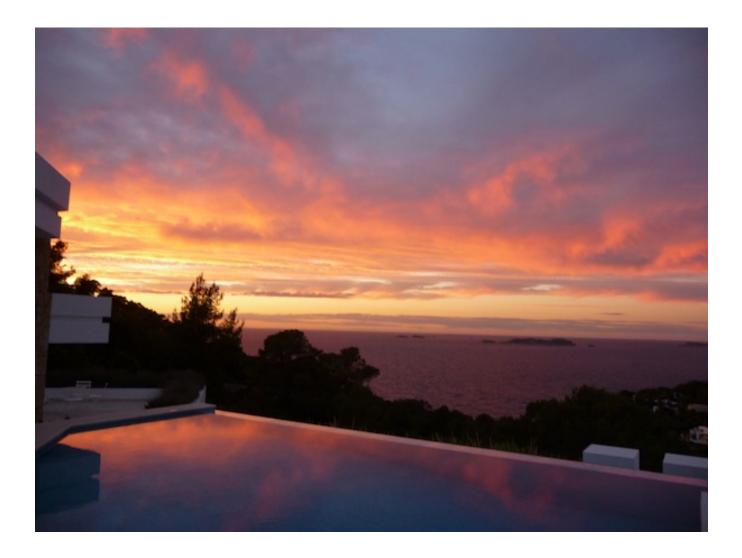

# Dream villa in Cala Carbo with stunning views of the sea.

On a plot of nearly 13,000 square meters, this villa is located with a floor space of 265 square meters. Built-In 2004, with very high-quality materials. The villa has a spectacular view of 180 degrees and rental licence.