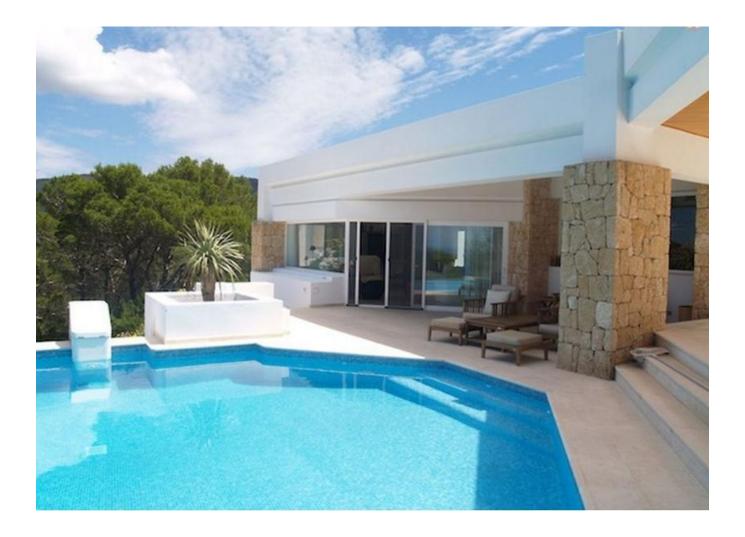

# Dream villa in Cala Carbo with stunning views of the sea.

On a plot of nearly 13,000 square meters, this villa is located with a floor space of 265 square meters. Built-In 2004, with very high-quality materials. The villa has a spectacular view of 180 degrees and rental licence.

Beautiful outdoor living thanks to the several terraces, partly covered and lounge areas around the villa. The entrance to the hallway with access to several areas in: Lower floor living room with fireplace and sliding doors to the terrace with infinity pool. Separate Dining Room, a separate kitchen for 6 people and all with storage and washing machine. It has its own entrance, perfect for the event, would like a private chef.