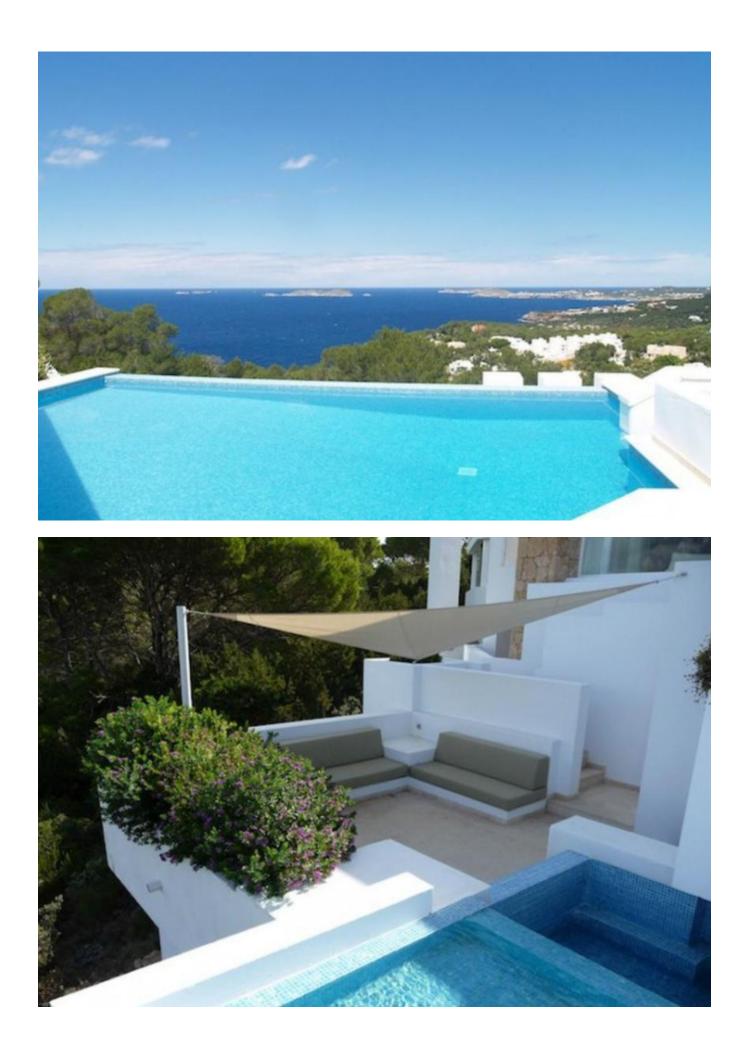

# Dream villa in Cala Carbo with stunning views of the sea.

On a plot of nearly 13,000 square meters, this villa is located with a floor space of 265 square meters. Built-In 2004, with very high-quality materials. The villa has a spectacular view of 180 degrees and rental licence.

Beautiful outdoor living thanks to the several terraces, partly covered and lounge areas around the villa. The entrance to the hallway with access to several areas in: Lower floor living room with fireplace and sliding doors to the terrace with infinity pool. Separate Dining Room, a separate kitchen for 6 people and all with storage and washing machine. It has its own entrance, perfect for the event, would like a private chef.