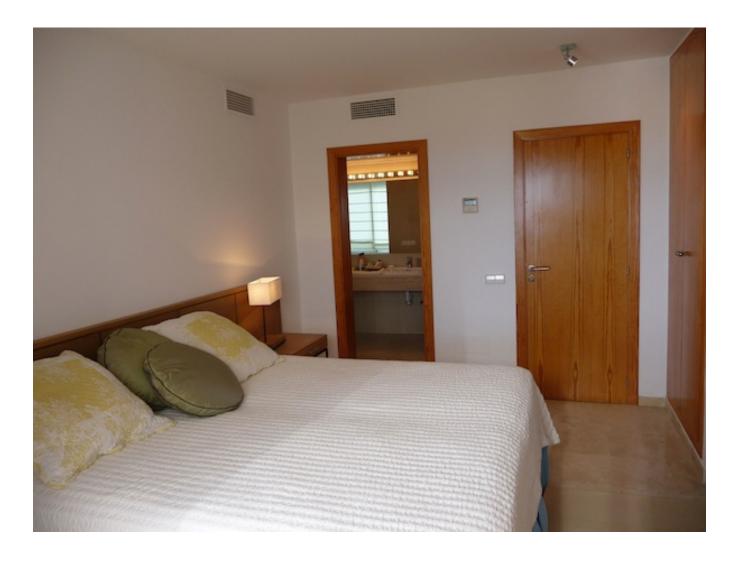

In the villa there are two bedrooms: the master bedroom very large and has a walk in closet with private bathroom with tub, shower Band.Zweites bedroom with private bathroom with bathtub. The third bathroom accommodate alongside with private entrance and patio. recover a double room with private bath and a sauna for.