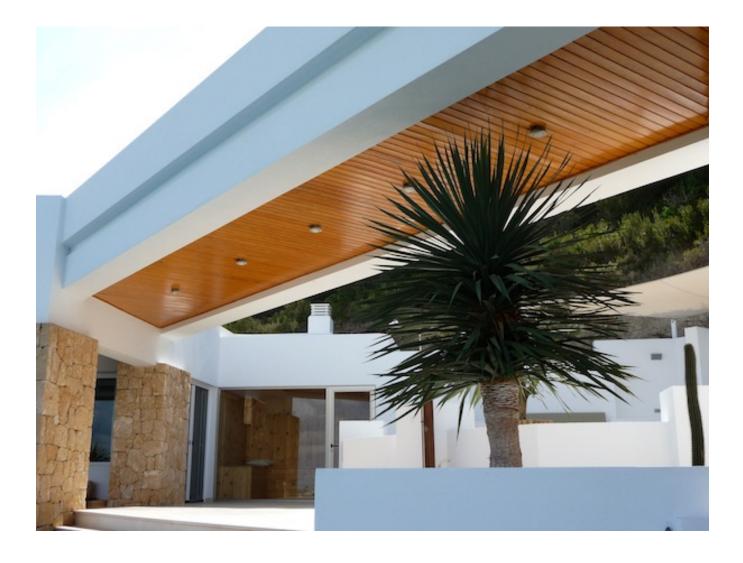

Beautiful outdoor living thanks to the several terraces, partly covered and lounge areas around the villa. The entrance to the hallway with access to several areas in: Lower floor living room with fireplace and sliding doors to the terrace with infinity pool. Separate Dining Room, a separate kitchen for 6 people and all with storage and washing machine. It has its own entrance, perfect for the event, would like a private chef.