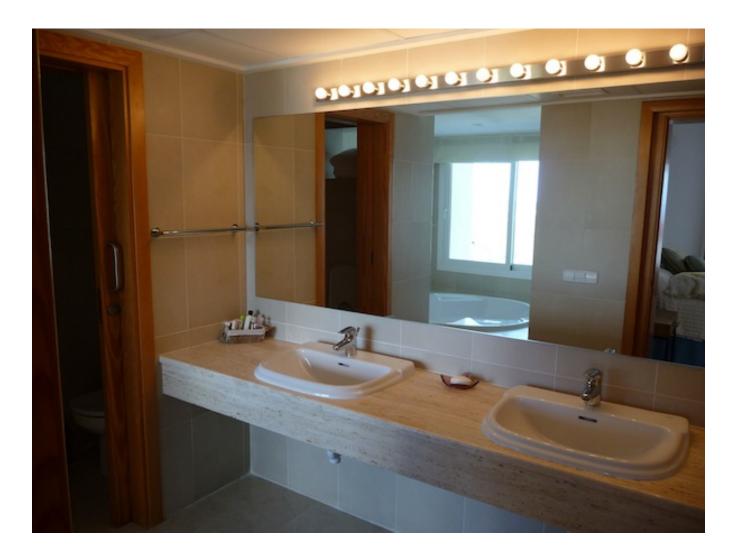

In the villa there are two bedrooms: the master bedroom very large and has a walk in closet with private bathroom with tub, shower Band.Zweites bedroom with private bathroom with bathtub. The third bathroom accommodate alongside with private entrance and patio. recover a double room with private bath and a sauna for.