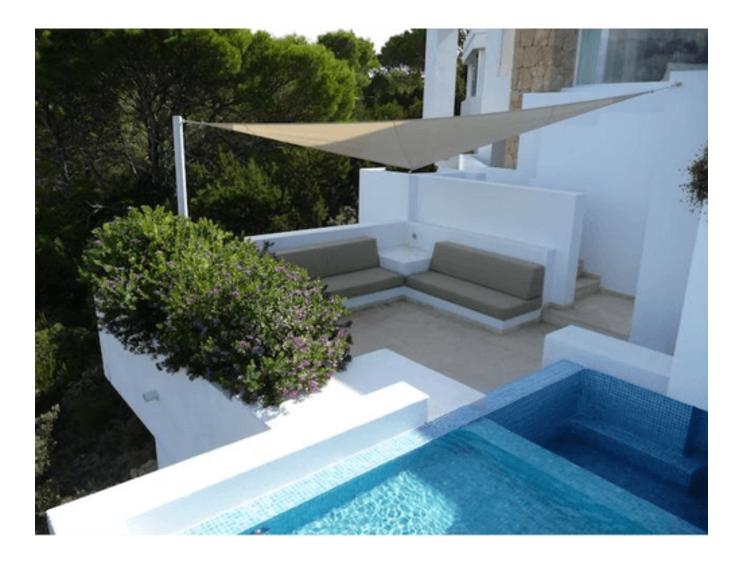

Beautiful outdoor living thanks to the several terraces, partly covered and lounge areas around the villa. The entrance to the hallway with access to several areas in: Lower floor living room with fireplace and sliding doors to the terrace with infinity pool. Separate Dining Room, a separate kitchen for 6 people and all with storage and washing machine. It has its own entrance, perfect for the event, would like a private chef.