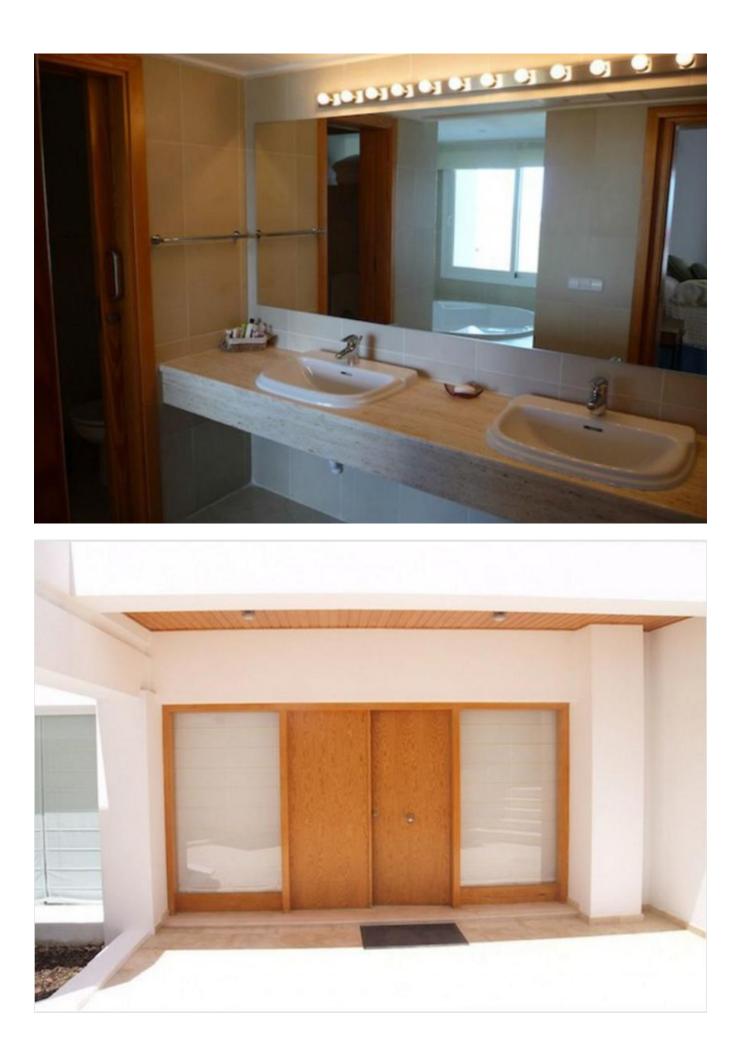

In the villa there are two bedrooms: the master bedroom very large and has a walk in closet with private bathroom with tub, shower Band.Zweites bedroom with private bathroom with bathtub. The third bathroom accommodate alongside with private entrance and patio. recover a double room with private bath and a sauna for.