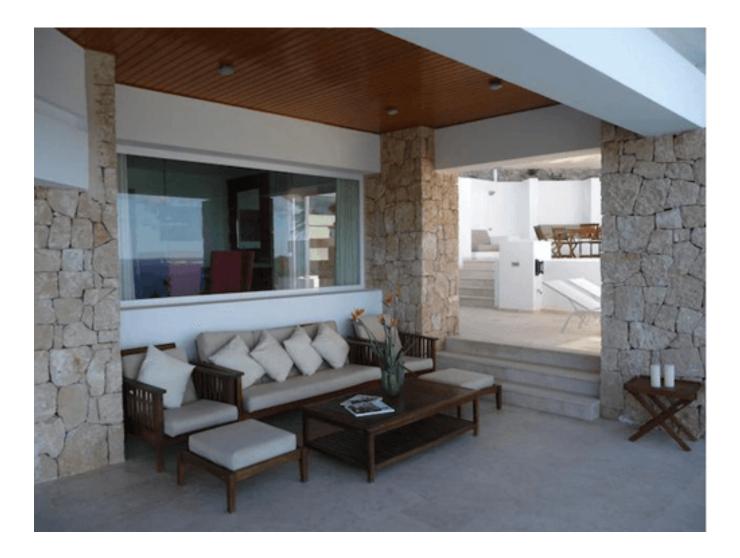

Beautiful outdoor living thanks to the several terraces, partly covered and lounge areas around the villa. The entrance to the hallway with access to several areas in: Lower floor living room with fireplace and sliding doors to the terrace with infinity pool. Separate Dining Room, a separate kitchen for 6 people and all with storage and washing machine. It has its own entrance, perfect for the event, would like a private chef.