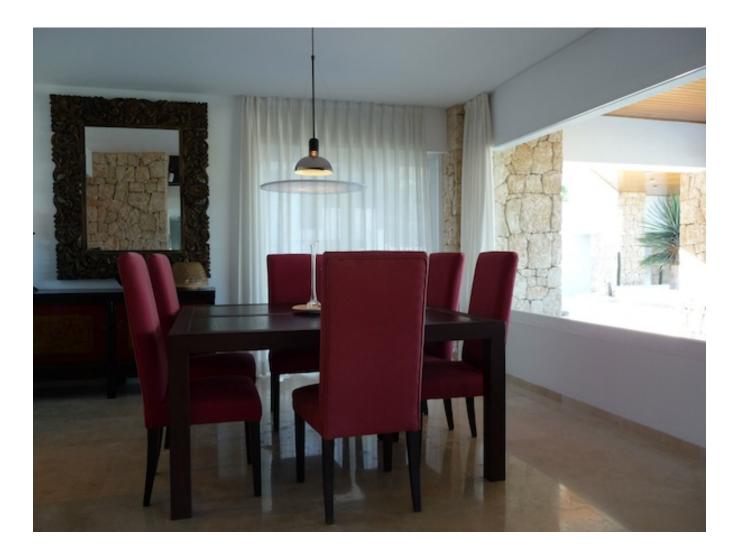

Beautiful outdoor living thanks to the several terraces, partly covered and lounge areas around the villa. The entrance to the hallway with access to several areas in: Lower floor living room with fireplace and sliding doors to the terrace with infinity pool. Separate Dining Room, a separate kitchen for 6 people and all with storage and washing machine. It has its own entrance, perfect for the event, would like a private chef.