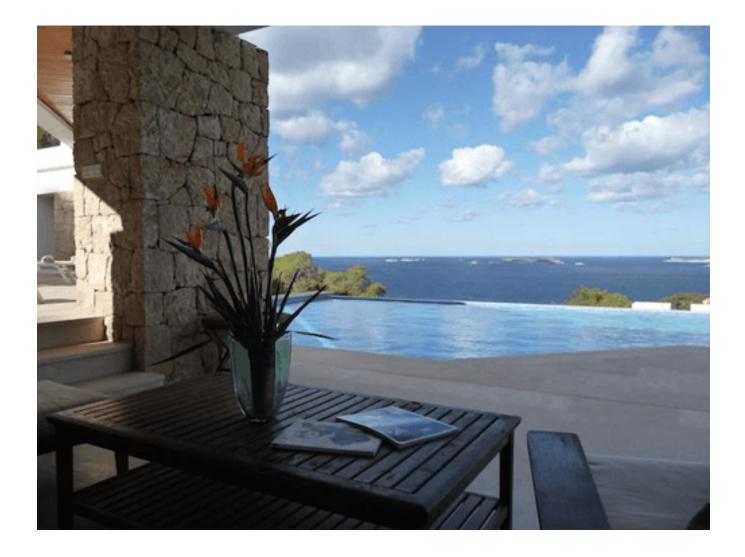

# Dream villa in Cala Carbo with stunning views of the sea.

On a plot of nearly 13,000 square meters, this villa is located with a floor space of 265 square meters. Built-In 2004, with very high-quality materials. The villa has a spectacular view of 180 degrees and rental licence.

Beautiful outdoor living thanks to the several terraces, partly covered and lounge areas around the villa. The entrance to the hallway with access to several areas in: Lower floor living room with fireplace and sliding doors to the terrace with infinity pool. Separate Dining Room, a separate kitchen for 6 people and all with storage and washing machine. It has its own entrance, perfect for the event, would like a private chef.