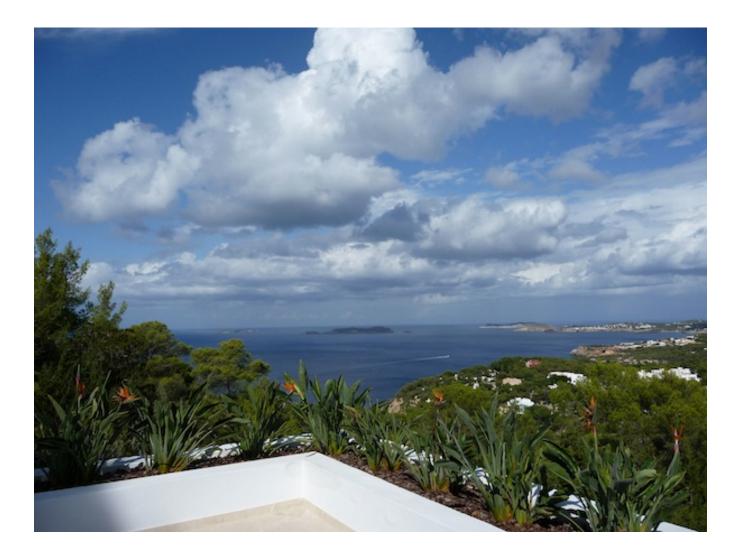

# Dream villa in Cala Carbo with stunning views of the sea.

On a plot of nearly 13,000 square meters, this villa is located with a floor space of 265 square meters. Built-In 2004, with very high-quality materials. The villa has a spectacular view of 180 degrees and rental licence.