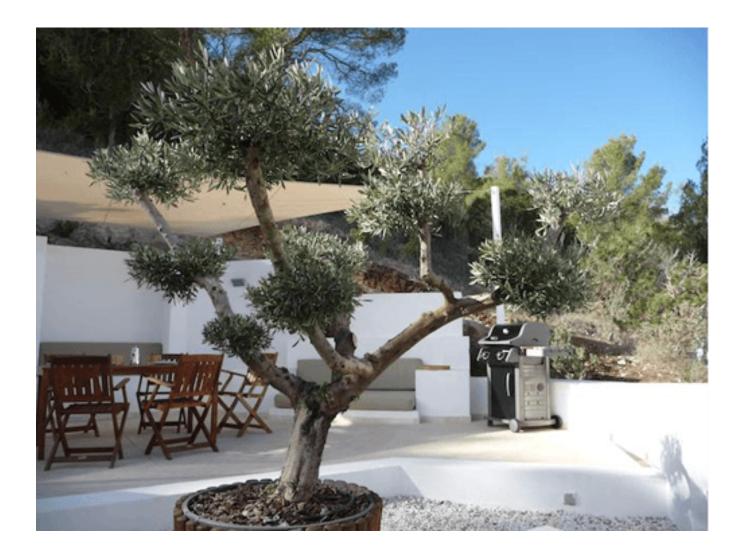

Beautiful outdoor living thanks to the several terraces, partly covered and lounge areas around the villa. The entrance to the hallway with access to several areas in: Lower floor living room with fireplace and sliding doors to the terrace with infinity pool. Separate Dining Room, a separate kitchen for 6 people and all with storage and washing machine. It has its own entrance, perfect for the event, would like a private chef.