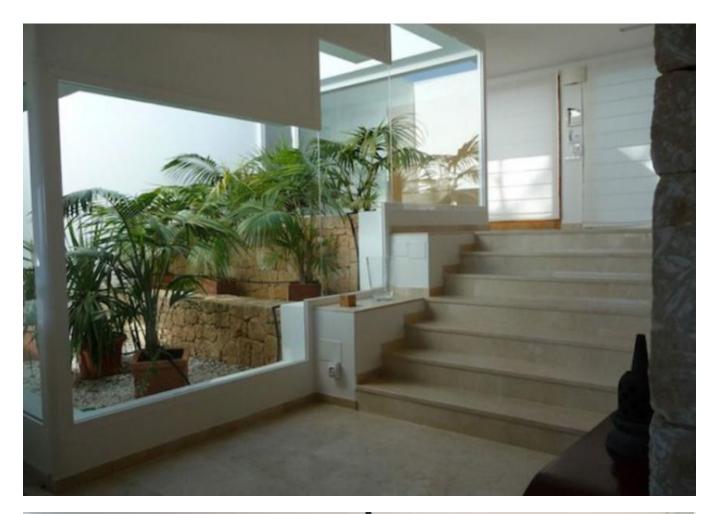

Beautiful outdoor living thanks to the several terraces, partly covered and lounge areas around the villa. The entrance to the hallway with access to several areas in: Lower floor living room with fireplace and sliding doors to the terrace with infinity pool. Separate Dining Room, a separate kitchen for 6 people and all with storage and washing machine. It has its own entrance, perfect for the event, would like a private chef.