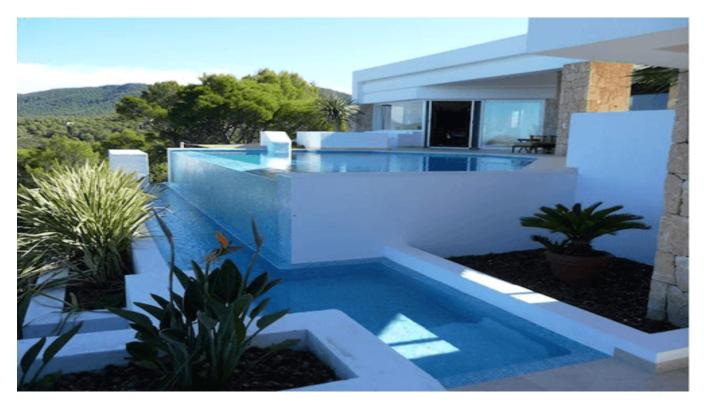

# Dream villa in Cala Carbo with stunning views of the sea.

On a plot of nearly 13,000 square meters, this villa is located with a floor space of 265 square meters. Built-In 2004, with very high-quality materials. The villa has a spectacular view of 180 degrees and rental licence.

Beautiful outdoor living thanks to the several terraces, partly covered and lounge areas around the villa. The entrance to the hallway with access to several areas in: Lower floor living room with fireplace and sliding doors to the terrace with infinity pool. Separate Dining Room, a separate kitchen for 6 people and all with storage and washing machine. It has its own entrance, perfect for the event, would like a private chef.