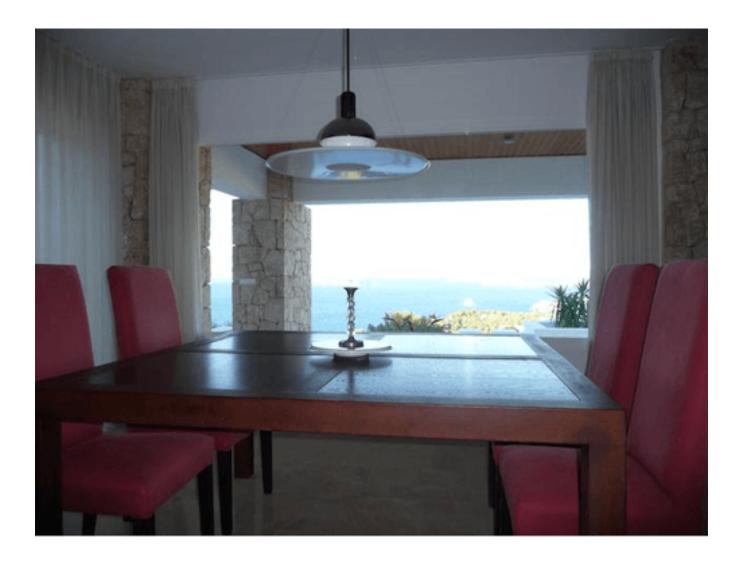

Beautiful outdoor living thanks to the several terraces, partly covered and lounge areas around the villa. The entrance to the hallway with access to several areas in: Lower floor living room with fireplace and sliding doors to the terrace with infinity pool. Separate Dining Room, a separate kitchen for 6 people and all with storage and washing machine. It has its own entrance, perfect for the event, would like a private chef.