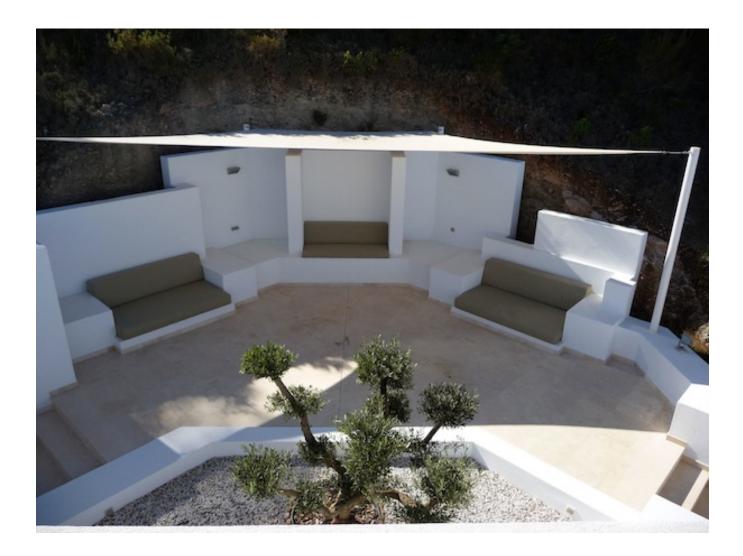

Beautiful outdoor living thanks to the several terraces, partly covered and lounge areas around the villa. The entrance to the hallway with access to several areas in: Lower floor living room with fireplace and sliding doors to the terrace with infinity pool. Separate Dining Room, a separate kitchen for 6 people and all with storage and washing machine. It has its own entrance, perfect for the event, would like a private chef.