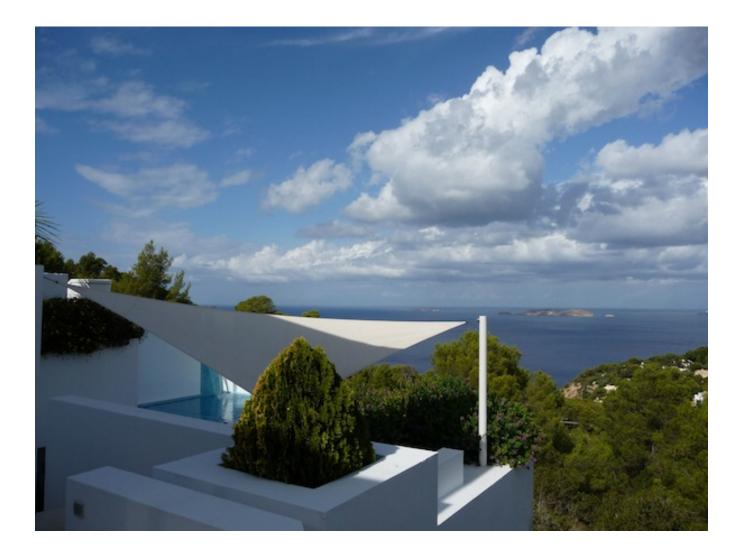

# Dream villa in Cala Carbo with stunning views of the sea.

On a plot of nearly 13,000 square meters, this villa is located with a floor space of 265 square meters. Built-In 2004, with very high-quality materials. The villa has a spectacular view of 180 degrees and rental licence.

Beautiful outdoor living thanks to the several terraces, partly covered and lounge areas around the villa. The entrance to the hallway with access to several areas in: Lower floor living room with fireplace and sliding doors to the terrace with infinity pool. Separate Dining Room, a separate kitchen for 6 people and all with storage and washing machine. It has its own entrance, perfect for the event, would like a private chef.