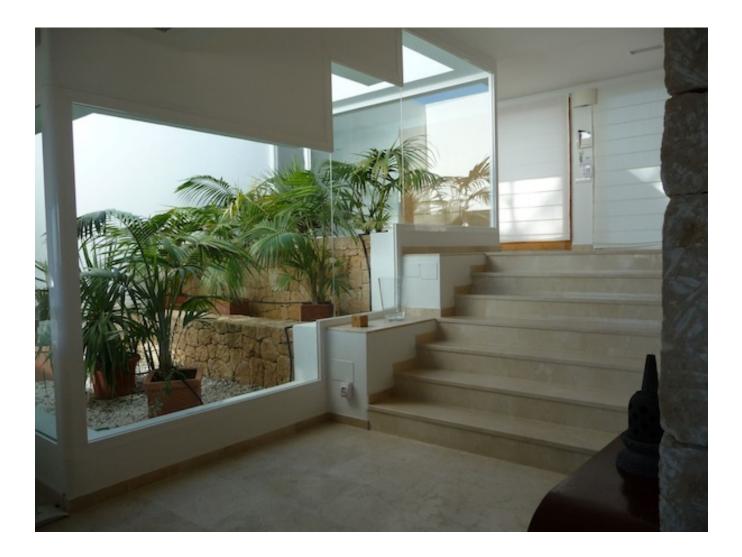

Beautiful outdoor living thanks to the several terraces, partly covered and lounge areas around the villa. The entrance to the hallway with access to several areas in: Lower floor living room with fireplace and sliding doors to the terrace with infinity pool. Separate Dining Room, a separate kitchen for 6 people and all with storage and washing machine. It has its own entrance, perfect for the event, would like a private chef.