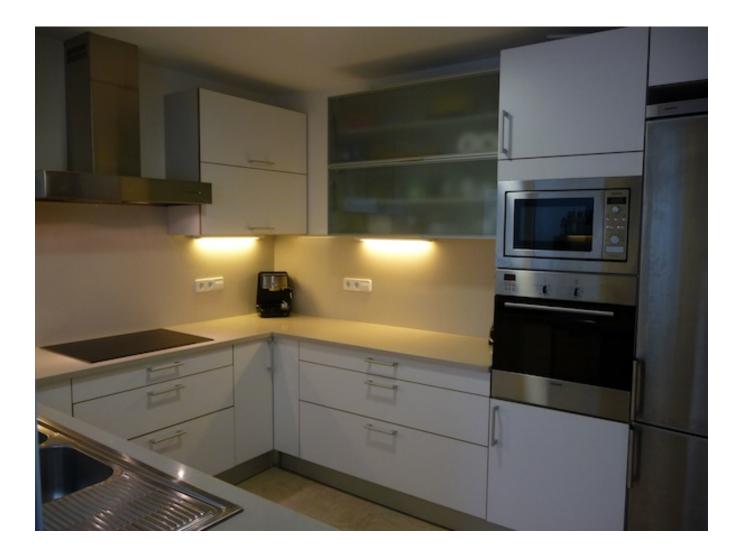

Beautiful outdoor living thanks to the several terraces, partly covered and lounge areas around the villa. The entrance to the hallway with access to several areas in: Lower floor living room with fireplace and sliding doors to the terrace with infinity pool. Separate Dining Room, a separate kitchen for 6 people and all with storage and washing machine. It has its own entrance, perfect for the event, would like a private chef.