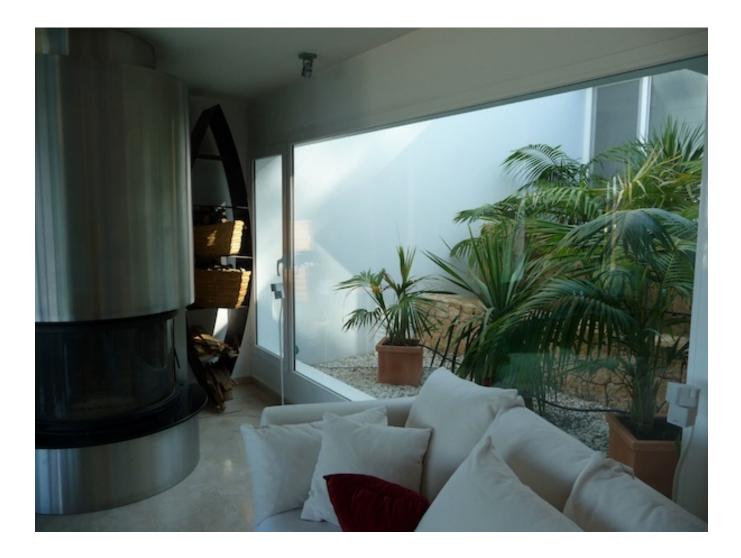

Beautiful outdoor living thanks to the several terraces, partly covered and lounge areas around the villa. The entrance to the hallway with access to several areas in: Lower floor living room with fireplace and sliding doors to the terrace with infinity pool. Separate Dining Room, a separate kitchen for 6 people and all with storage and washing machine. It has its own entrance, perfect for the event, would like a private chef.