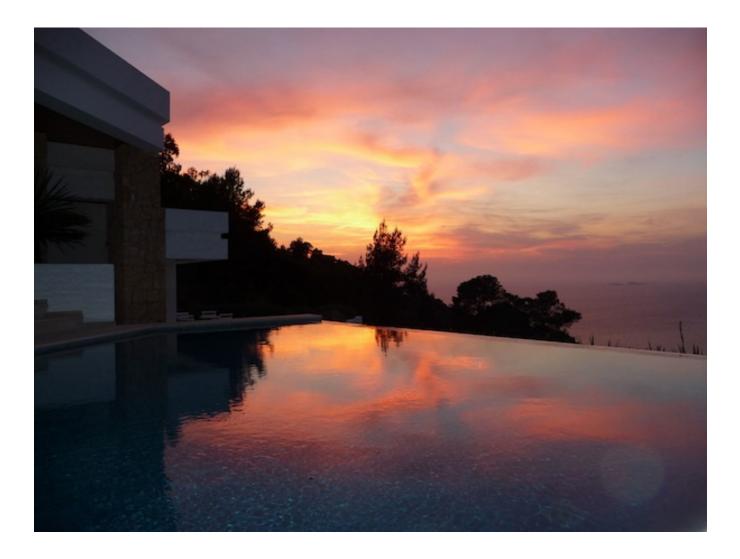

# Dream villa in Cala Carbo with stunning views of the sea.

On a plot of nearly 13,000 square meters, this villa is located with a floor space of 265 square meters. Built-In 2004, with very high-quality materials. The villa has a spectacular view of 180 degrees and rental licence.

Beautiful outdoor living thanks to the several terraces, partly covered and lounge areas around the villa. The entrance to the hallway with access to several areas in: Lower floor living room with fireplace and sliding doors to the terrace with infinity pool. Separate Dining Room, a separate kitchen for 6 people and all with storage and washing machine. It has its own entrance, perfect for the event, would like a private chef.