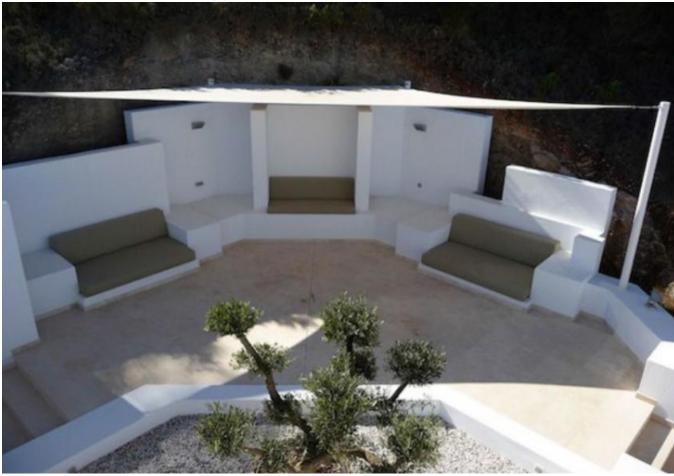

Beautiful outdoor living thanks to the several terraces, partly covered and lounge areas around the villa. The entrance to the hallway with access to several areas in: Lower floor living room with fireplace and sliding doors to the terrace with infinity pool. Separate Dining Room, a separate kitchen for 6 people and all with storage and washing machine. It has its own entrance, perfect for the event, would like a private chef.