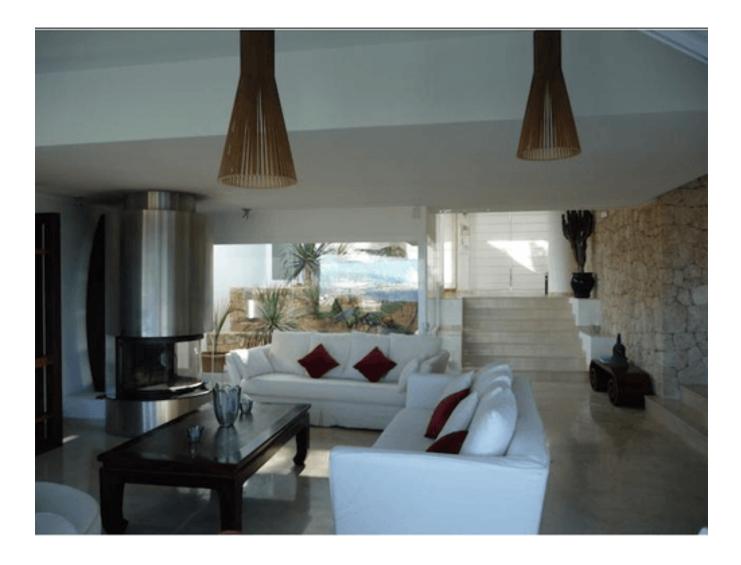

Beautiful outdoor living thanks to the several terraces, partly covered and lounge areas around the villa. The entrance to the hallway with access to several areas in: Lower floor living room with fireplace and sliding doors to the terrace with infinity pool. Separate Dining Room, a separate kitchen for 6 people and all with storage and washing machine. It has its own entrance, perfect for the event, would like a private chef.