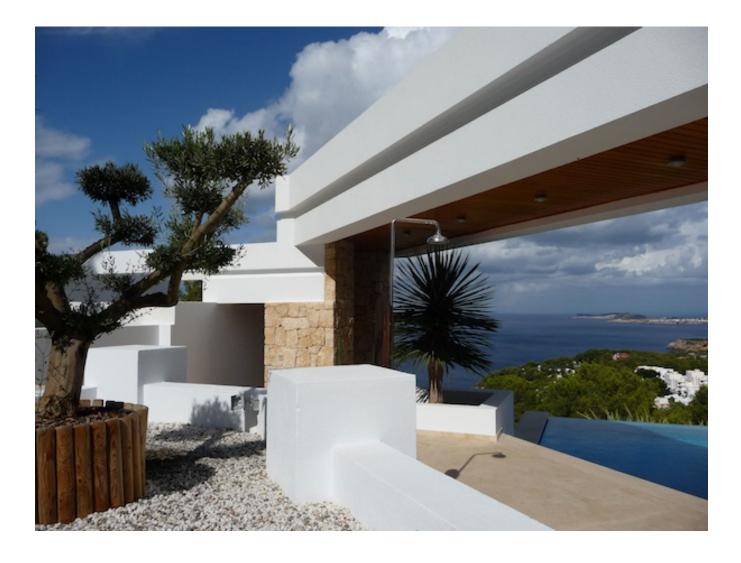

Beautiful outdoor living thanks to the several terraces, partly covered and lounge areas around the villa. The entrance to the hallway with access to several areas in: Lower floor living room with fireplace and sliding doors to the terrace with infinity pool. Separate Dining Room, a separate kitchen for 6 people and all with storage and washing machine. It has its own entrance, perfect for the event, would like a private chef.