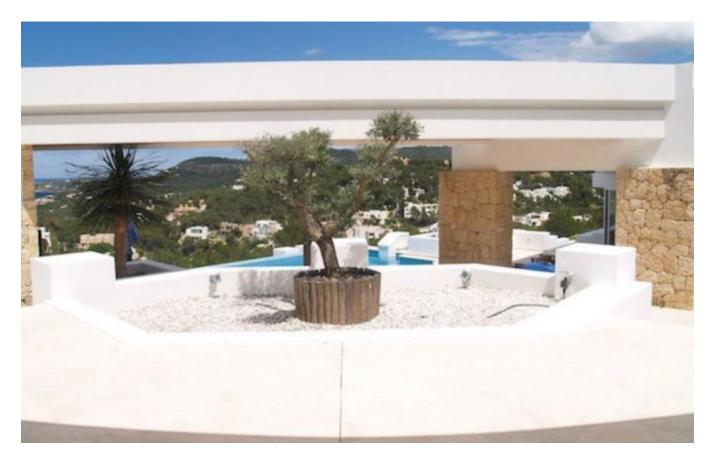

Beautiful outdoor living thanks to the several terraces, partly covered and lounge areas around the villa. The entrance to the hallway with access to several areas in: Lower floor living room with fireplace and sliding doors to the terrace with infinity pool. Separate Dining Room, a separate kitchen for 6 people and all with storage and washing machine. It has its own entrance, perfect for the event, would like a private chef.