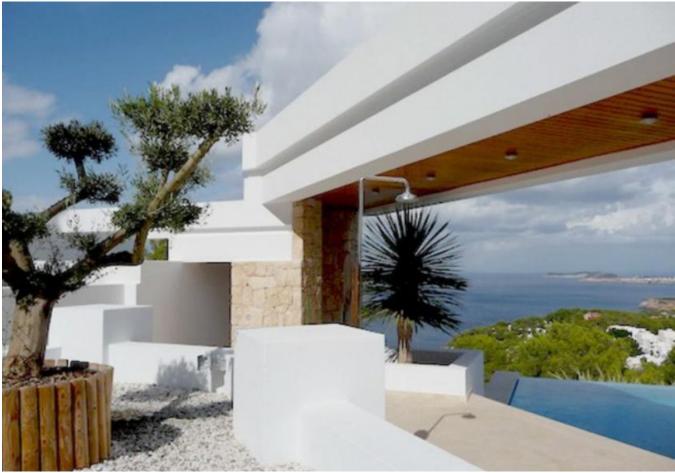

Beautiful outdoor living thanks to the several terraces, partly covered and lounge areas around the villa. The entrance to the hallway with access to several areas in: Lower floor living room with fireplace and sliding doors to the terrace with infinity pool. Separate Dining Room, a separate kitchen for 6 people and all with storage and washing machine. It has its own entrance, perfect for the event, would like a private chef.