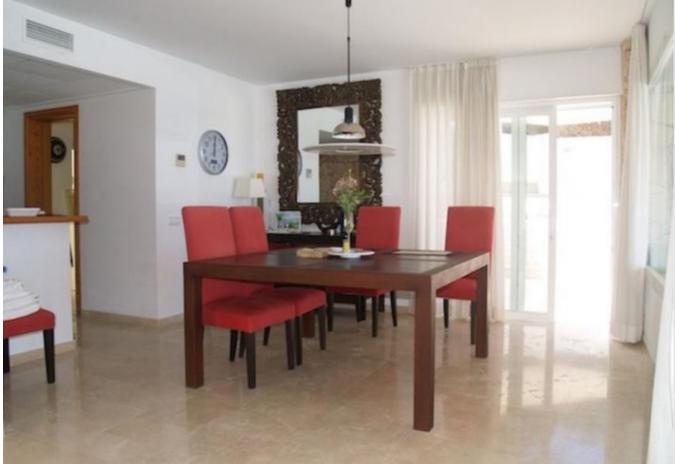

Beautiful outdoor living thanks to the several terraces, partly covered and lounge areas around the villa. The entrance to the hallway with access to several areas in: Lower floor living room with fireplace and sliding doors to the terrace with infinity pool. Separate Dining Room, a separate kitchen for 6 people and all with storage and washing machine. It has its own entrance, perfect for the event, would like a private chef.