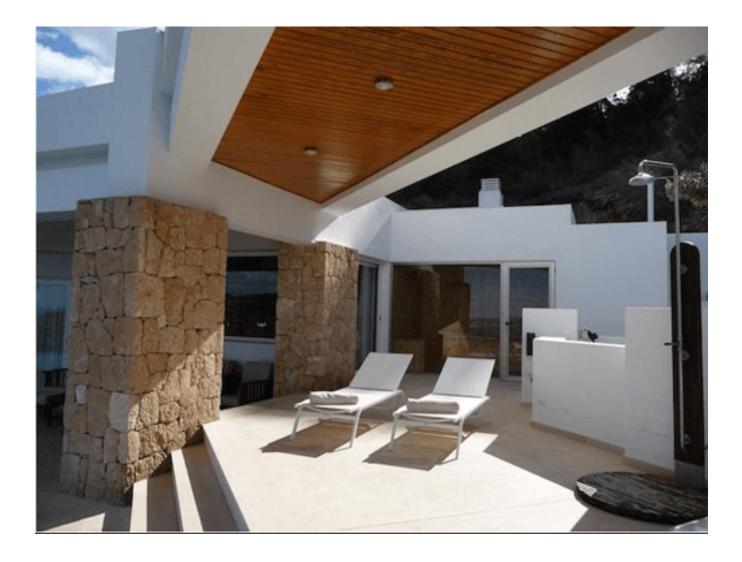

Beautiful outdoor living thanks to the several terraces, partly covered and lounge areas around the villa. The entrance to the hallway with access to several areas in: Lower floor living room with fireplace and sliding doors to the terrace with infinity pool. Separate Dining Room, a separate kitchen for 6 people and all with storage and washing machine. It has its own entrance, perfect for the event, would like a private chef.