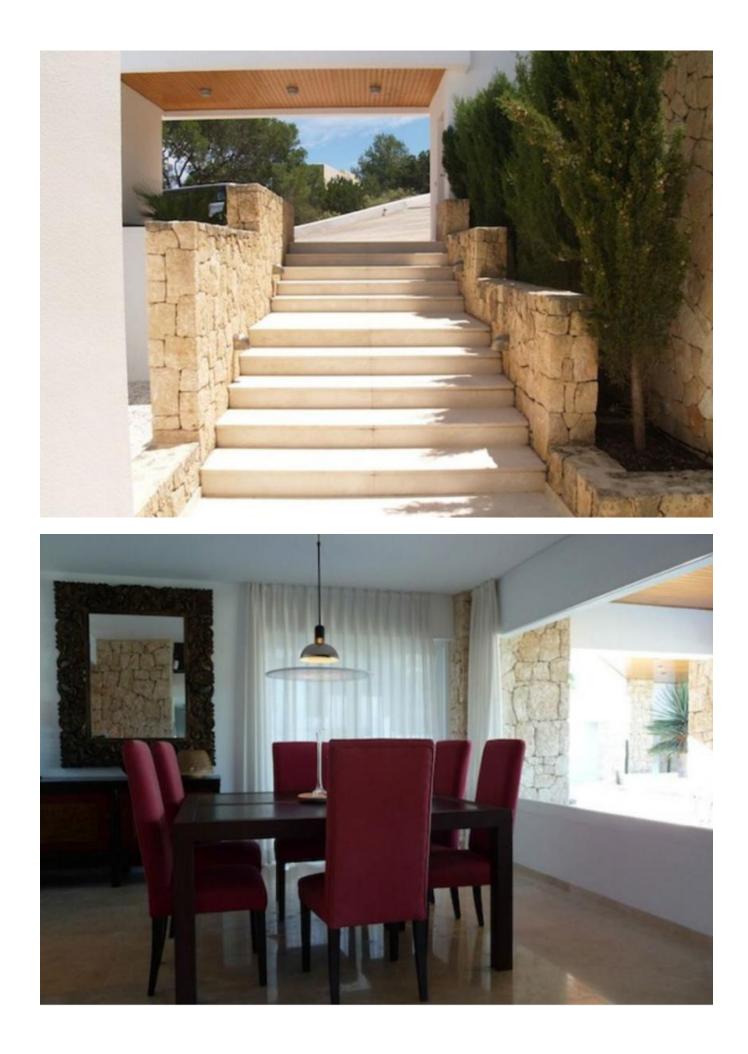

Beautiful outdoor living thanks to the several terraces, partly covered and lounge areas around the villa. The entrance to the hallway with access to several areas in: Lower floor living room with fireplace and sliding doors to the terrace with infinity pool. Separate Dining Room, a separate kitchen for 6 people and all with storage and washing machine. It has its own entrance, perfect for the event, would like a private chef.