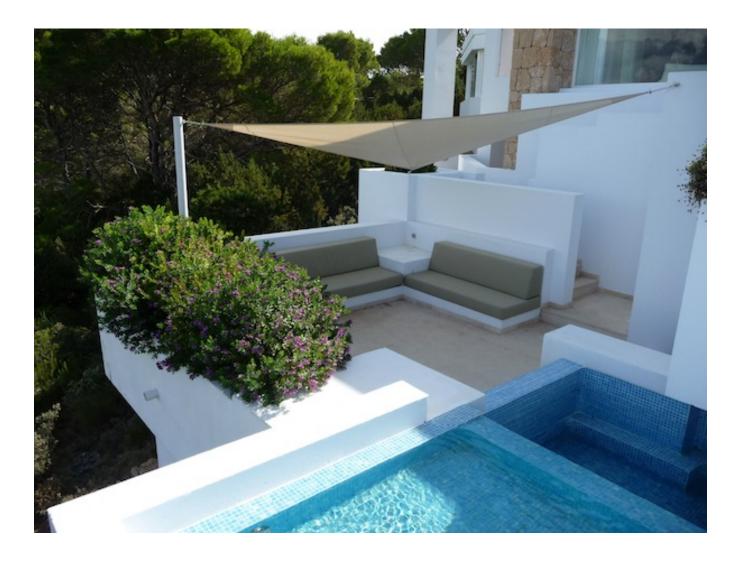

Beautiful outdoor living thanks to the several terraces, partly covered and lounge areas around the villa. The entrance to the hallway with access to several areas in: Lower floor living room with fireplace and sliding doors to the terrace with infinity pool. Separate Dining Room, a separate kitchen for 6 people and all with storage and washing machine. It has its own entrance, perfect for the event, would like a private chef.