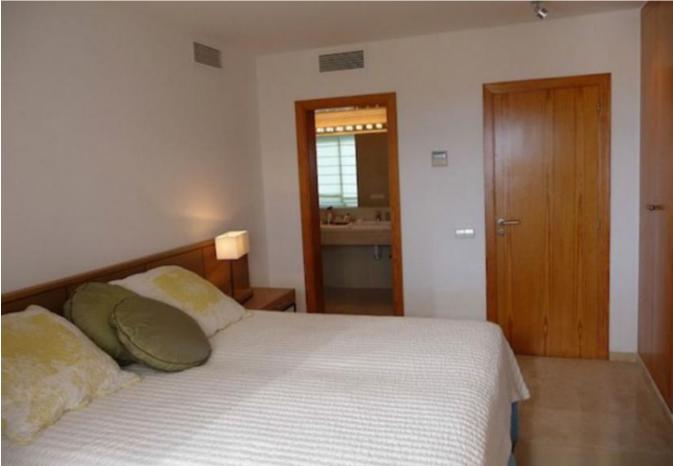

In the villa there are two bedrooms: the master bedroom very large and has a walk in closet with private bathroom with tub, shower Band.Zweites bedroom with private bathroom with bathtub. The third bathroom accommodate alongside with private entrance and patio. recover a double room with private bath and a sauna for.