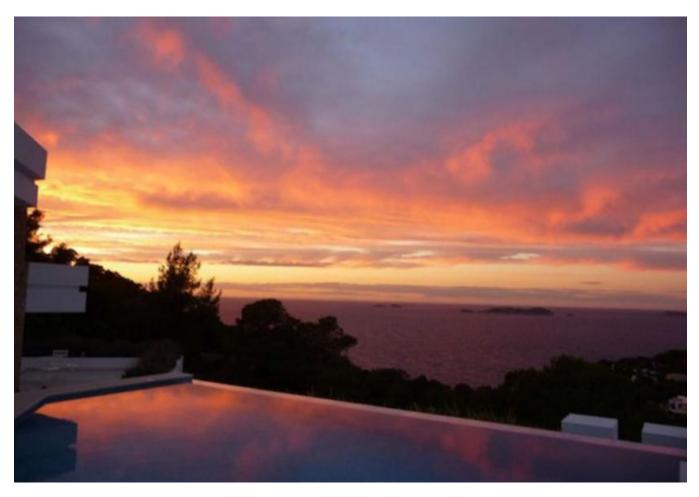

# Dream villa in Cala Carbo with stunning views of the sea.

On a plot of nearly 13,000 square meters, this villa is located with a floor space of 265 square meters. Built-In 2004, with very high-quality materials. The villa has a spectacular view of 180 degrees and rental licence.

Beautiful outdoor living thanks to the several terraces, partly covered and lounge areas around the villa. The entrance to the hallway with access to several areas in: Lower floor living room with fireplace and sliding doors to the terrace with infinity pool. Separate Dining Room, a separate kitchen for 6 people and all with storage and washing machine. It has its own entrance, perfect for the event, would like a private chef.