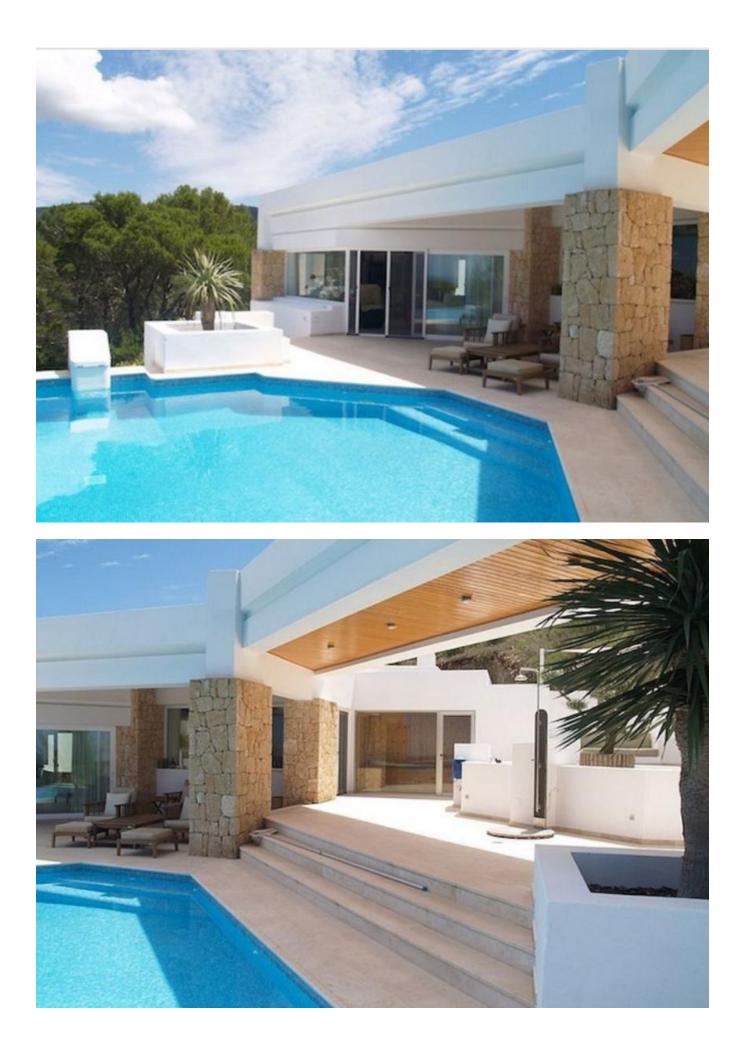

# Dream villa in Cala Carbo with stunning views of the sea.

On a plot of nearly 13,000 square meters, this villa is located with a floor space of 265 square meters. Built-In 2004, with very high-quality materials. The villa has a spectacular view of 180 degrees and rental licence.

Beautiful outdoor living thanks to the several terraces, partly covered and lounge areas around the villa. The entrance to the hallway with access to several areas in: Lower floor living room with fireplace and sliding doors to the terrace with infinity pool. Separate Dining Room, a separate kitchen for 6 people and all with storage and washing machine. It has its own entrance, perfect for the event, would like a private chef.