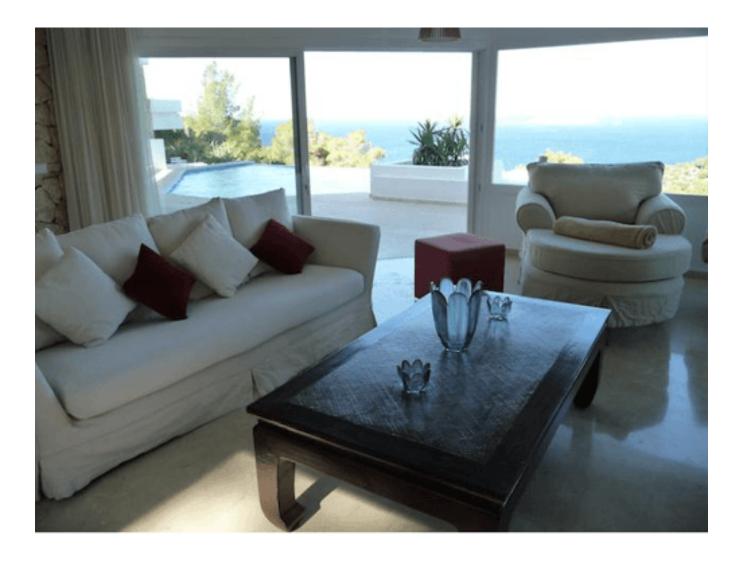

# Dream villa in Cala Carbo with stunning views of the sea.

On a plot of nearly 13,000 square meters, this villa is located with a floor space of 265 square meters. Built-In 2004, with very high-quality materials. The villa has a spectacular view of 180 degrees and rental licence.

Beautiful outdoor living thanks to the several terraces, partly covered and lounge areas around the villa. The entrance to the hallway with access to several areas in: Lower floor living room with fireplace and sliding doors to the terrace with infinity pool. Separate Dining Room, a separate kitchen for 6 people and all with storage and washing machine. It has its own entrance, perfect for the event, would like a private chef.