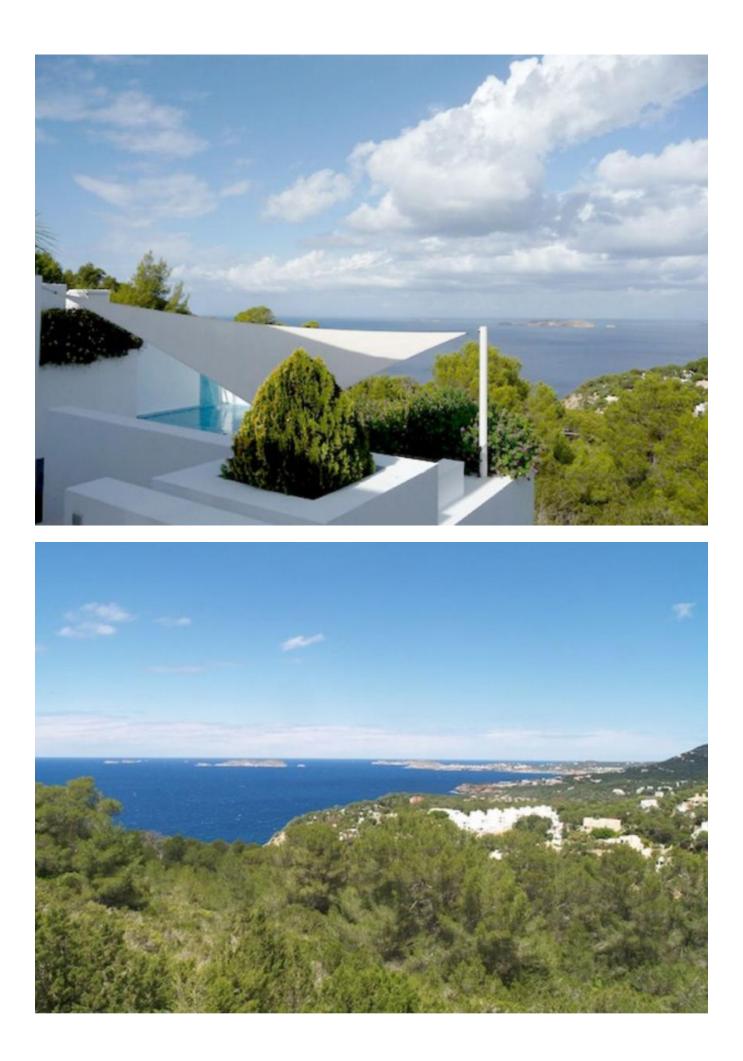

# Dream villa in Cala Carbo with stunning views of the sea.

On a plot of nearly 13,000 square meters, this villa is located with a floor space of 265 square meters. Built-In 2004, with very high-quality materials. The villa has a spectacular view of 180 degrees and rental licence.

Beautiful outdoor living thanks to the several terraces, partly covered and lounge areas around the villa. The entrance to the hallway with access to several areas in: Lower floor living room with fireplace and sliding doors to the terrace with infinity pool. Separate Dining Room, a separate kitchen for 6 people and all with storage and washing machine. It has its own entrance, perfect for the event, would like a private chef.