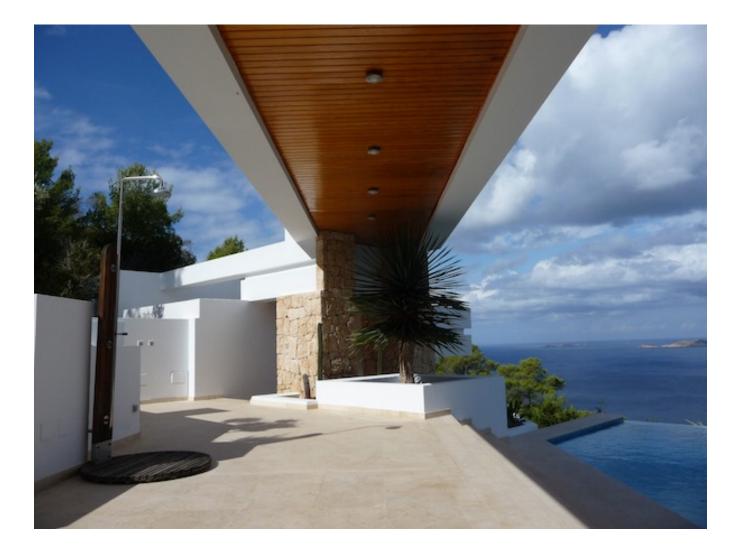

Beautiful outdoor living thanks to the several terraces, partly covered and lounge areas around the villa. The entrance to the hallway with access to several areas in: Lower floor living room with fireplace and sliding doors to the terrace with infinity pool. Separate Dining Room, a separate kitchen for 6 people and all with storage and washing machine. It has its own entrance, perfect for the event, would like a private chef.