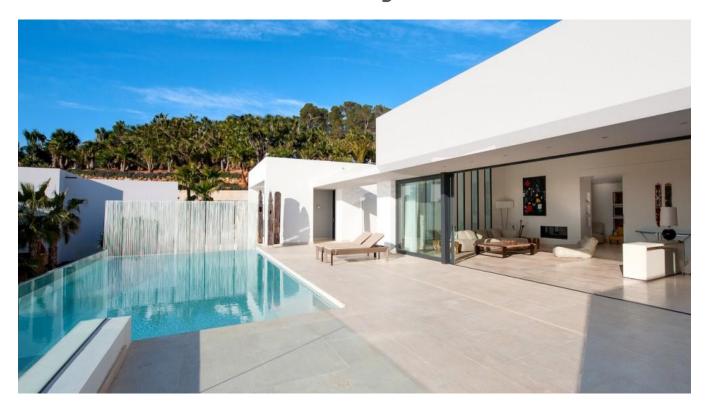

## **DESCRIPTION**

Exceptional villa in one of the hottest places on Ibiza

This dream villa with 810 m2 living space and a 2500 m2 large garden with an unforgettable panoramic view of the sea. The 60 m2 pool is an important feature of the architecture, the clean lines make this Luxury Villa unique.

On a 30 meter terrace offers panoramic views of the beautiful natural landscape and the sea. The well-known project manager Jan Wichers says, for years we are working on the design of one of the most exclusive villas on the island. The famous German interior designers have this villa with 800 square meters decorated modestly.

The entrance hall opens directly to the upper floor with a large living room, kitchen and two of the six bedrooms. Daylight enters through a glazed terrace, which allows a perfect view of the sea.

The angle of light and panoramic views provide a lively interplay between interior and exterior.