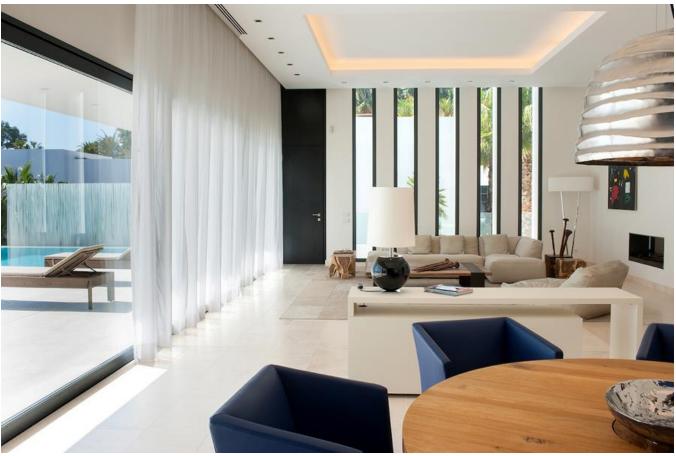

The entrance hall opens directly to the upper floor with a large living room, kitchen and two of the six bedrooms. Daylight enters through a glazed terrace, which allows a perfect view of the sea.

The angle of light and panoramic views provide a lively interplay between interior and exterior.