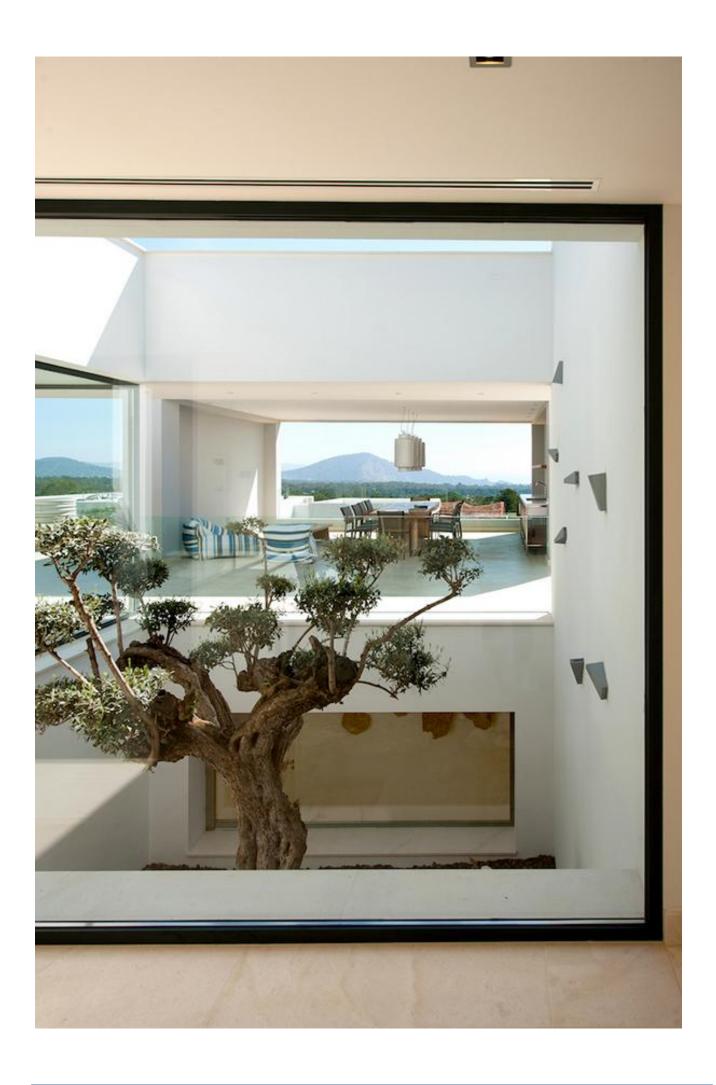

The entrance hall opens directly to the upper floor with a large living room, kitchen and two of the six bedrooms. Daylight enters through a glazed terrace, which allows a perfect view of the sea.

The angle of light and panoramic views provide a lively interplay between interior and exterior.

Overlooking the sea, the terrace is ideal for relaxing, but also ideal for barbecues or parties, the villa offers plenty of room for friends or family relaxation to enjoy together

Furniture, accessories and art objects from Ibiza inspired the Ibizan lifestyle, create a unique atmosphere. Whether it is through the use of advanced lighting technology, relaxing spas or the