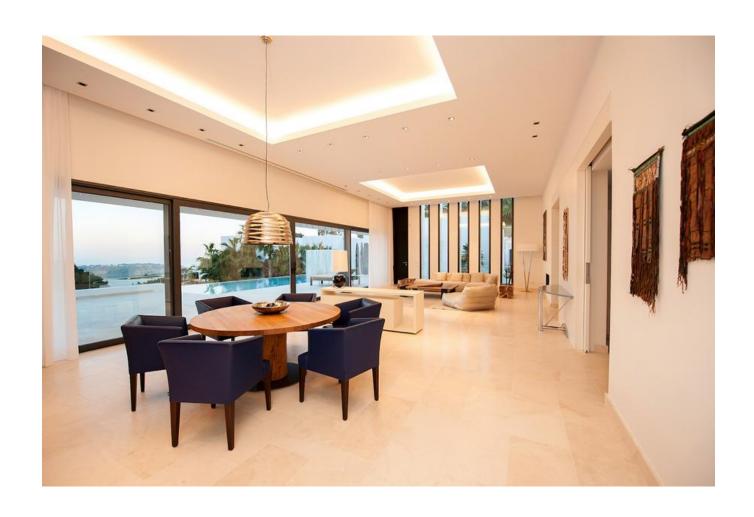

## **DESCRIPTION**

Exceptional villa in one of the hottest places on Ibiza

This dream villa with 810 m2 living space and a 2500 m2 large garden with an unforgettable panoramic view of the sea. The 60 m2 pool is an important feature of the architecture, the clean lines make this Luxury Villa unique.

The entrance hall opens directly to the upper floor with a large living room, kitchen and two of the six bedrooms. Daylight enters through a glazed terrace, which allows a perfect view of the sea.

The angle of light and panoramic views provide a lively interplay between interior and exterior.

Overlooking the sea, the terrace is ideal for relaxing, but also ideal for barbecues or parties, the villa offers plenty of room for friends or family relaxation to enjoy together

Furniture, accessories and art objects from Ibiza inspired the Ibizan lifestyle, create a unique atmosphere. Whether it is through the use of advanced lighting technology, relaxing spas or the