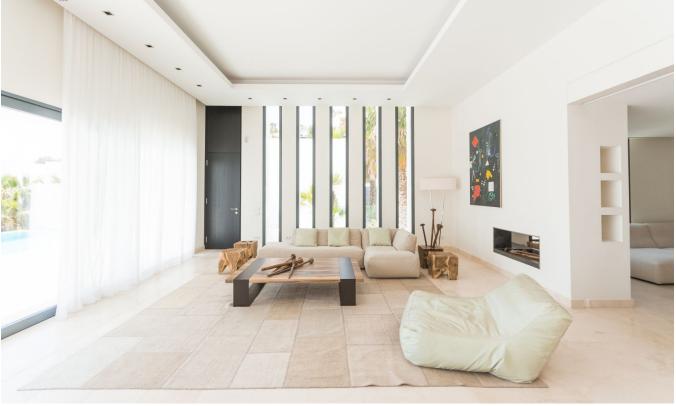

The entrance hall opens directly to the upper floor with a large living room, kitchen and two of the six bedrooms. Daylight enters through a glazed terrace, which allows a perfect view of the sea.

The angle of light and panoramic views provide a lively interplay between interior and exterior.