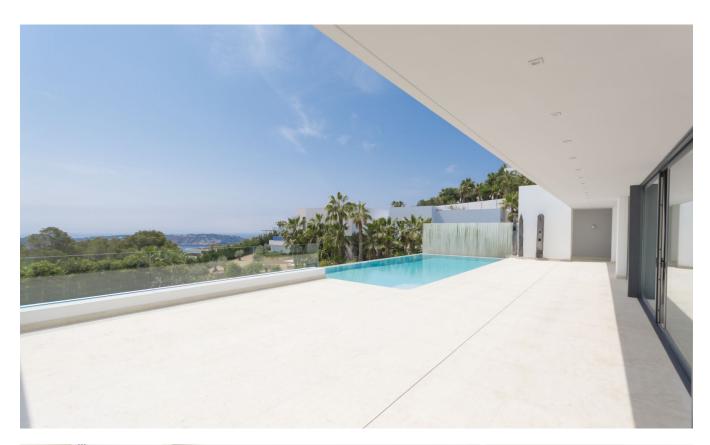

## **DESCRIPTION**

Exceptional villa in one of the hottest places on Ibiza

This dream villa with 810 m2 living space and a 2500 m2 large garden with an unforgettable panoramic view of the sea. The 60 m2 pool is an important feature of the architecture, the clean lines make this Luxury Villa unique.

On a 30 meter terrace offers panoramic views of the beautiful natural landscape and the sea. The well-known project manager Jan Wichers says, for years we are working on the design of one of the most exclusive villas on the island. The famous German interior designers have this villa with 800 square meters decorated modestly.

Overlooking the sea, the terrace is ideal for relaxing, but also ideal for barbecues or parties, the villa offers plenty of room for friends or family relaxation to enjoy together

Furniture, accessories and art objects from Ibiza inspired the Ibizan lifestyle, create a unique atmosphere. Whether it is through the use of advanced lighting technology, relaxing spas or the

perfect kitchen, specially designed for this villa, Jan Wichers' is it safe is the creation and selection of materials of the highest quality - to the smallest detail.

The villa is the most beautiful part of the island, on the west coast "Vista Alegre". Ibiza town is just 20 minutes away, high above Es Torrent Bay. Here many people live that want peace and quiet and safety.