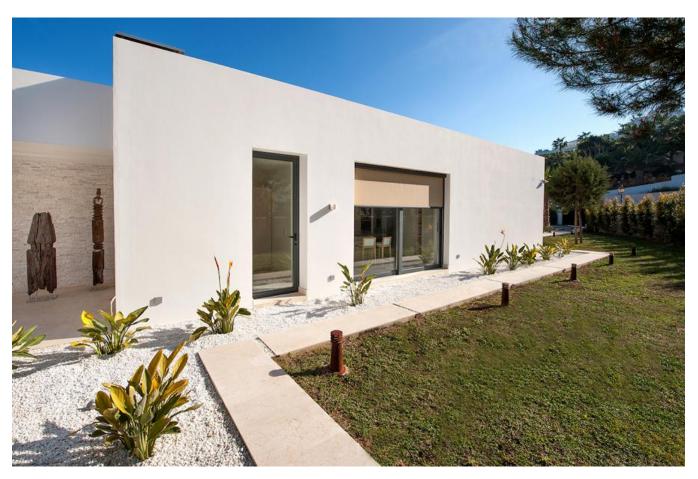

The entrance hall opens directly to the upper floor with a large living room, kitchen and two of the six bedrooms. Daylight enters through a glazed terrace, which allows a perfect view of the sea.

The angle of light and panoramic views provide a lively interplay between interior and exterior.