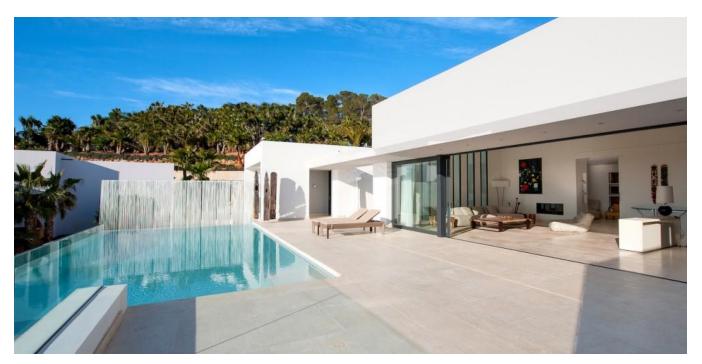

## **DESCRIPTION**

Exceptional villa in one of the hottest places on Ibiza

This dream villa with 810 m2 living space and a 2500 m2 large garden with an unforgettable panoramic view of the sea. The 60 m2 pool is an important feature of the architecture, the clean lines make this Luxury Villa unique.

On a 30 meter terrace offers panoramic views of the beautiful natural landscape and the sea. The well-known project manager Jan Wichers says, for years we are working on the design of one of the most exclusive villas on the island. The famous German interior designers have this villa with 800 square meters decorated modestly.

The entrance hall opens directly to the upper floor with a large living room, kitchen and two of the six bedrooms. Daylight enters through a glazed terrace, which allows a perfect view of the sea.

The angle of light and panoramic views provide a lively interplay between interior and exterior.