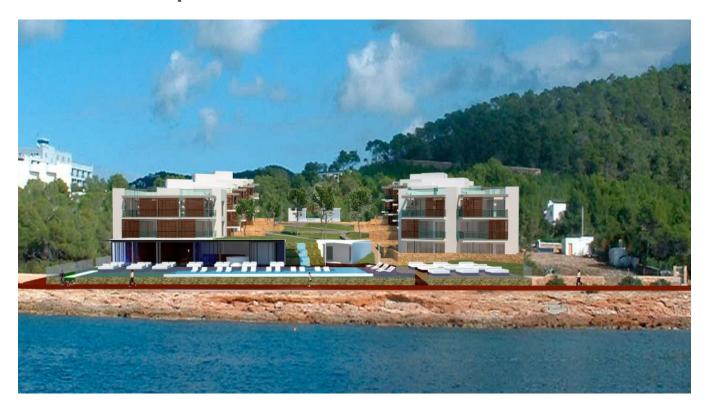

## **DESCRIPTION**

Building land for apartments primarily at San Antonio. Very flat and well located plot in Cala Gració. The building permit for the construction of 24 apartments and beach club as well as a restaurant with 500 m2 are approved.

All apartments will have a full sea view. The buildable area of 2,250 m2, plus 284m2 for covered terraces as well as 781 m2 for roof terraces and garden areas are also approved.