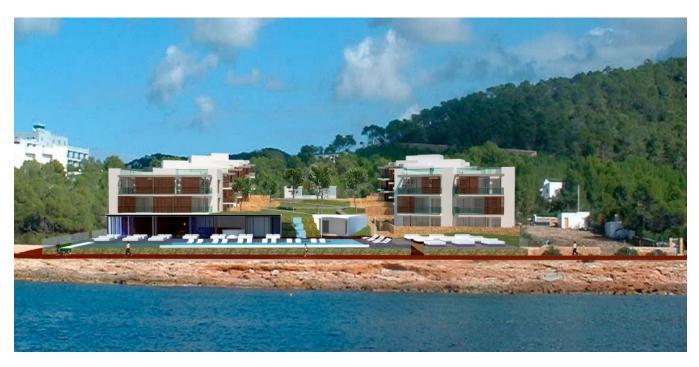

## **DESCRIPTION**

Building land for apartments primarily at San Antonio. Very flat and well located plot in Cala Gració. The building permit for the construction of 24 apartments and beach club as well as a restaurant with 500 m2 are approved.

All apartments will have a full sea view. The buildable area of 2,250 m2, plus 284m2 for covered terraces as well as 781 m2 for roof terraces and garden areas are also approved.