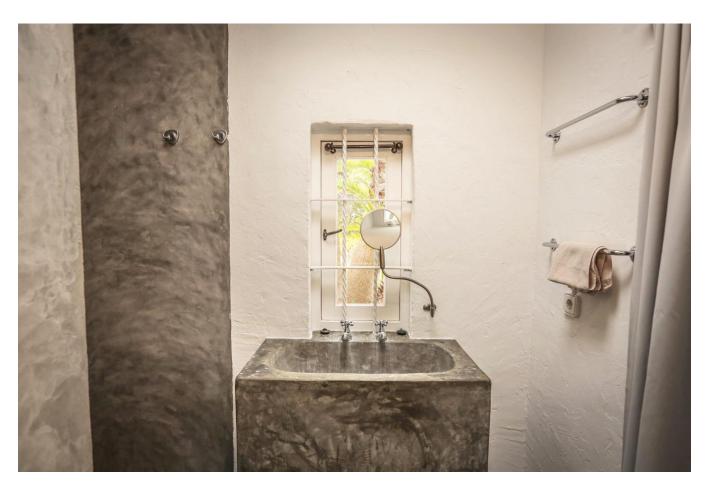

A fully equipped and very comfortable kitchen with all kinds of appliances. The finca has 6 separate rooms, each with private bathroom with bath or shower and a junior suite with living room, bathroom, kitchen and outdoor lounge.