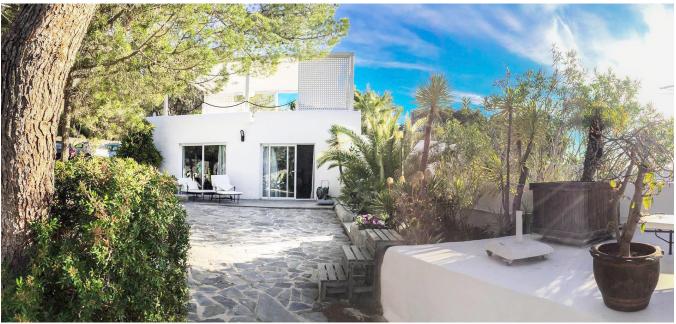

The old finca is located on a plot of 7000 square meters, completely renovated, modern furnishings. The property has several independent rooms with private garden, many terraces and a large pool. From a cozy roof terrace you have sea view, a very nice view and fantastic sunset. The main house has a large living room with fireplace, a spacious and bright dining room.

All 6 rooms have their own entrance so that every guest has privacy. The completely independent guest house with living room has a kitchen with refrigerator, stove and gas stove, a bedroom with bed and bathroom with shower.