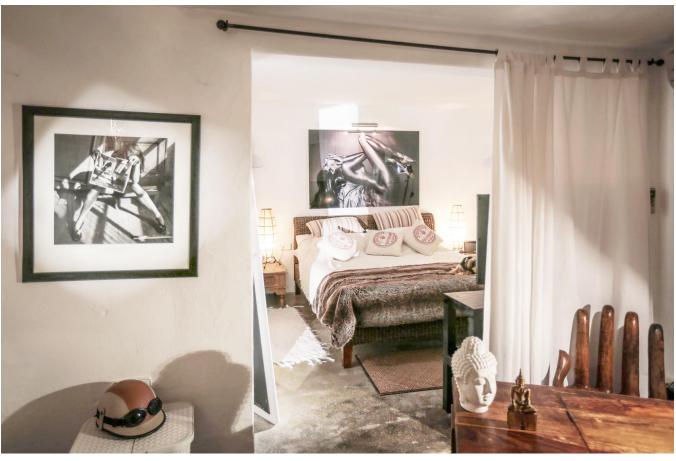

A fully equipped and very comfortable kitchen with all kinds of appliances. The finca has 6 separate rooms, each with private bathroom with bath or shower and a junior suite with living room, bathroom, kitchen and outdoor lounge.

All 6 rooms have their own entrance so that every guest has privacy. The completely independent guest house with living room has a kitchen with refrigerator, stove and gas stove, a bedroom with bed and bathroom with shower.