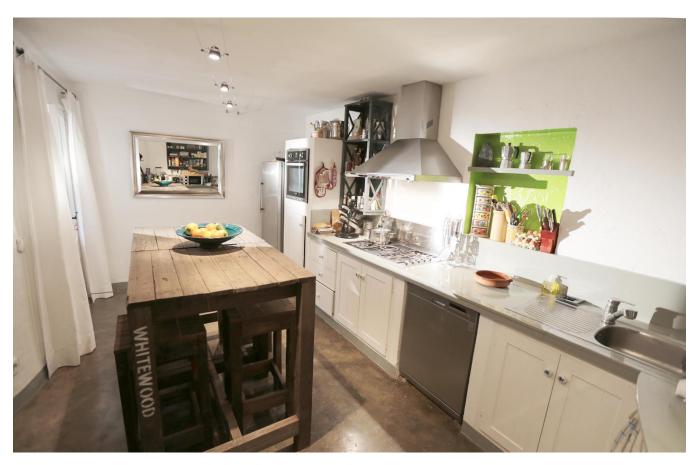

A fully equipped and very comfortable kitchen with all kinds of appliances. The finca has 6 separate rooms, each with private bathroom with bath or shower and a junior suite with living room, bathroom, kitchen and outdoor lounge.