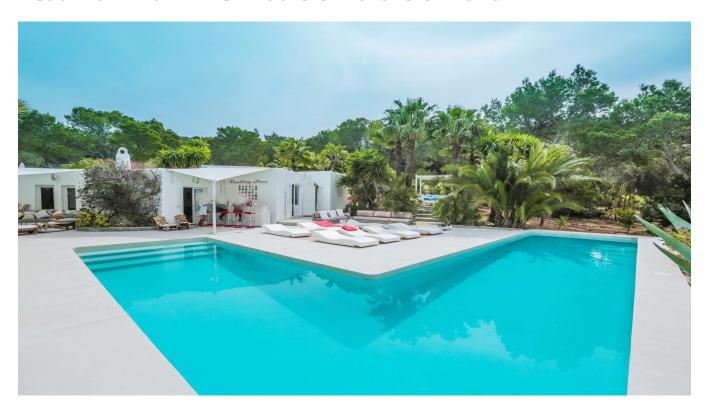

The old finca is located on a plot of 7000 square meters, completely renovated, modern furnishings. The property has several independent rooms with private garden, many terraces and a large pool. From a cozy roof terrace you have sea view, a very nice view and fantastic sunset. The main house has a large living room with fireplace, a spacious and bright dining room.

Dining room with large table for 12 guests. Large pool with terraces and hanging mats. Chill-out in the highest part of the whole house with panoramic views across the valley and spectacular sunset. 5,000 m2 of tropical gardens. Natural area quiet, absolute privacy. Gas grill Equipment: satellite TV. DVD / audio system. Wifi. Licensed as rural hotel