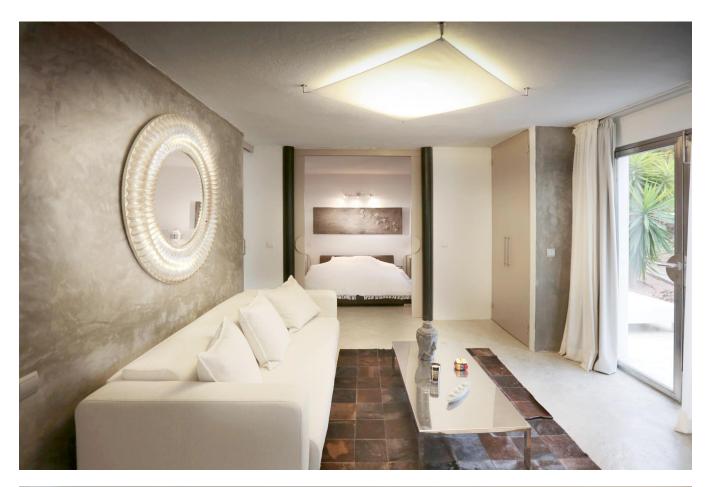

The old finca is located on a plot of 7000 square meters, completely renovated, modern furnishings. The property has several independent rooms with private garden, many terraces and a large pool. From a cozy roof terrace you have sea view, a very nice view and fantastic sunset. The main house has a large living room with fireplace, a spacious and bright dining room.

A fully equipped and very comfortable kitchen with all kinds of appliances. The finca has 6 separate rooms, each with private bathroom with bath or shower and a junior suite with living room, bathroom, kitchen and outdoor lounge.