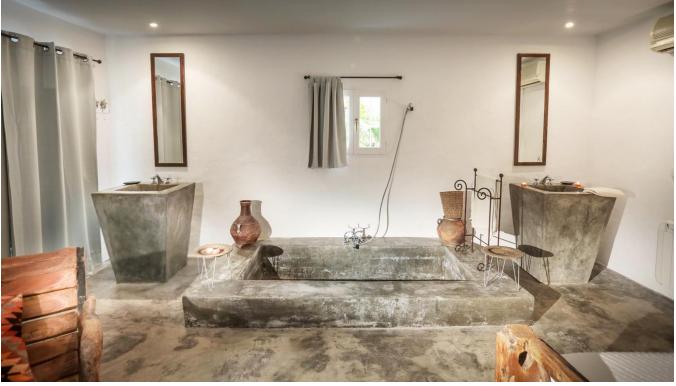

A fully equipped and very comfortable kitchen with all kinds of appliances. The finca has 6 separate rooms, each with private bathroom with bath or shower and a junior suite with living room, bathroom, kitchen and outdoor lounge.