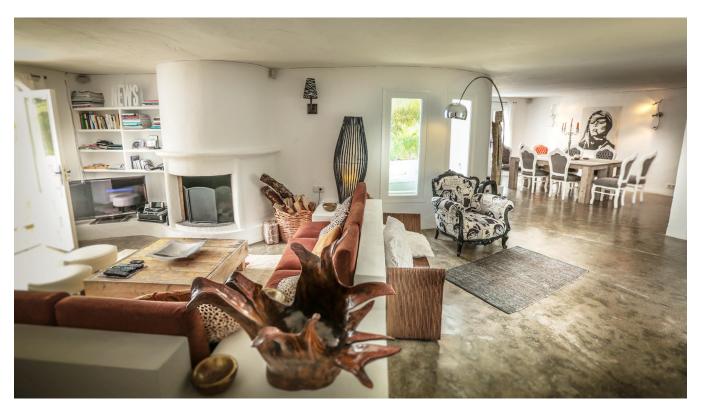

The old finca is located on a plot of 7000 square meters, completely renovated, modern furnishings. The property has several independent rooms with private garden, many terraces and a large pool. From a cozy roof terrace you have sea view, a very nice view and fantastic sunset. The main house has a large living room with fireplace, a spacious and bright dining room.

Dining room with large table for 12 guests. Large pool with terraces and hanging mats. Chill-out in the highest part of the whole house with panoramic views across the valley and spectacular sunset. 5,000 m2 of tropical gardens. Natural area quiet, absolute privacy. Gas grill Equipment: satellite TV. DVD / audio system. Wifi. Licensed as rural hotel