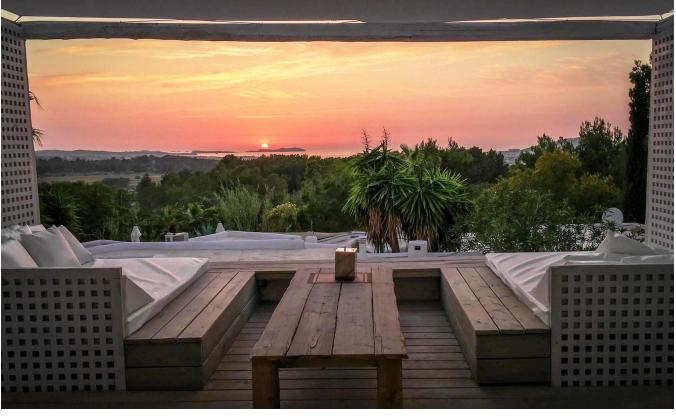

The old finca is located on a plot of 7000 square meters, completely renovated, modern furnishings. The property has several independent rooms with private garden, many terraces and a large pool. From a cozy roof terrace you have sea view, a very nice view and fantastic sunset. The main house has a large living room with fireplace, a spacious and bright dining room.

Dining room with large table for 12 guests. Large pool with terraces and hanging mats. Chill-out in the highest part of the whole house with panoramic views across the valley and spectacular sunset. 5,000 m2 of tropical gardens. Natural area quiet, absolute privacy. Gas grill Equipment: satellite TV. DVD / audio system. Wifi. Licensed as rural hotel