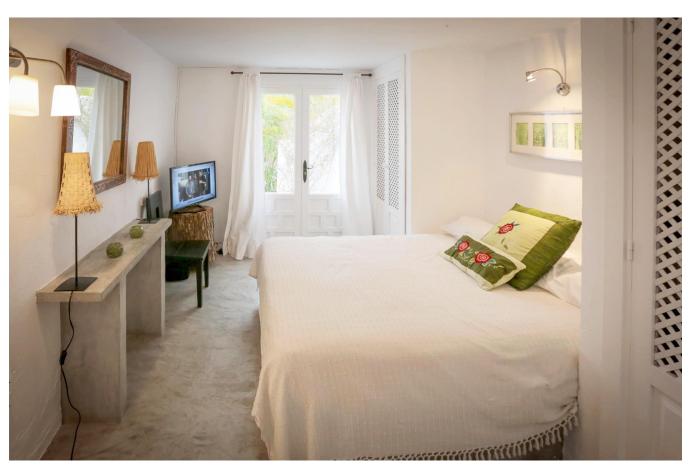

A fully equipped and very comfortable kitchen with all kinds of appliances. The finca has 6 separate rooms, each with private bathroom with bath or shower and a junior suite with living room, bathroom, kitchen and outdoor lounge.

All 6 rooms have their own entrance so that every guest has privacy. The completely independent guest house with living room has a kitchen with refrigerator, stove and gas stove, a bedroom with bed and bathroom with shower.