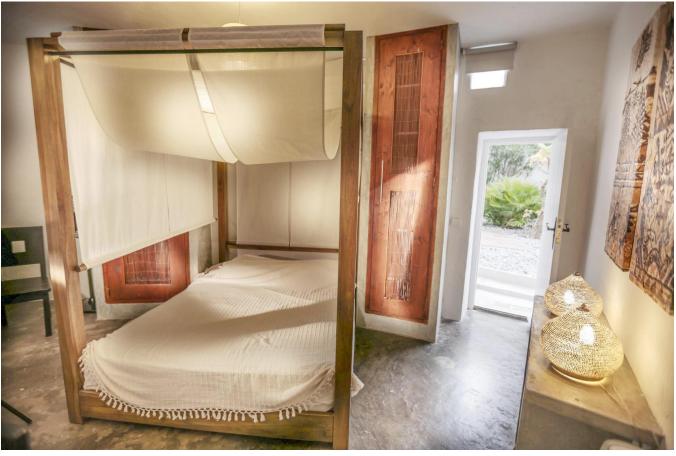

A fully equipped and very comfortable kitchen with all kinds of appliances. The finca has 6 separate rooms, each with private bathroom with bath or shower and a junior suite with living room, bathroom, kitchen and outdoor lounge.

All 6 rooms have their own entrance so that every guest has privacy. The completely independent guest house with living room has a kitchen with refrigerator, stove and gas stove, a bedroom with bed and bathroom with shower.