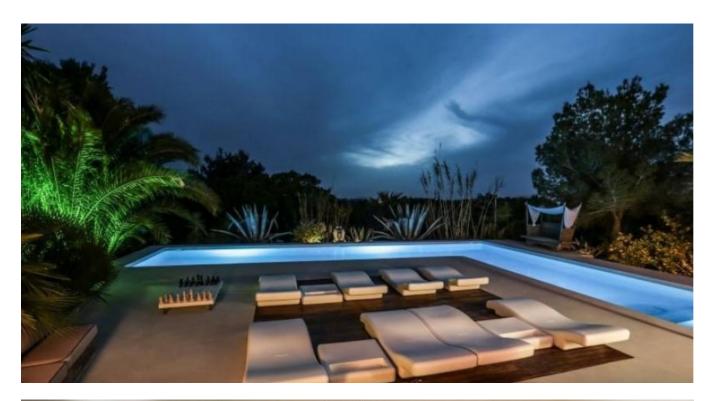

Dining room with large table for 12 guests. Large pool with terraces and hanging mats. Chill-out in the highest part of the whole house with panoramic views across the valley and spectacular sunset. 5,000 m2 of tropical gardens. Natural area quiet, absolute privacy. Gas grill Equipment: satellite TV. DVD / audio system. Wifi. Licensed as rural hotel