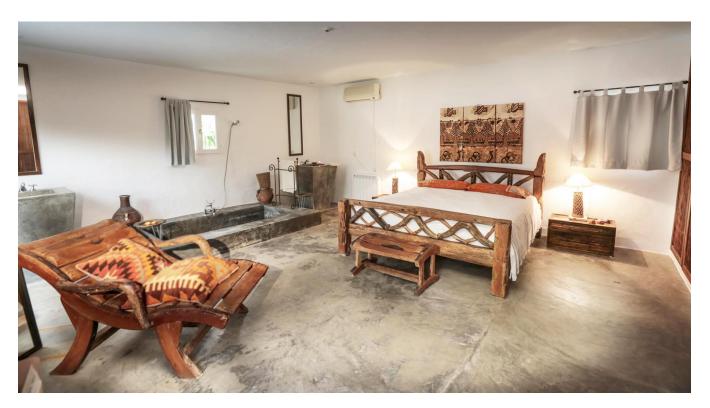

A fully equipped and very comfortable kitchen with all kinds of appliances. The finca has 6 separate rooms, each with private bathroom with bath or shower and a junior suite with living room, bathroom, kitchen and outdoor lounge.

All 6 rooms have their own entrance so that every guest has privacy. The completely independent guest house with living room has a kitchen with refrigerator, stove and gas stove, a bedroom with bed and bathroom with shower.