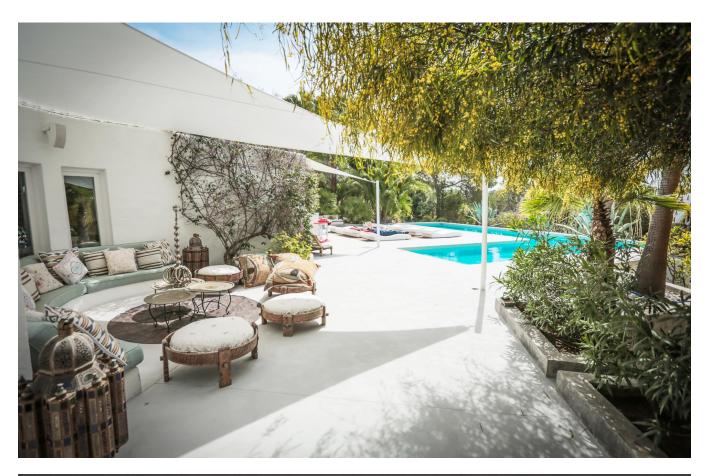

The old finca is located on a plot of 7000 square meters, completely renovated, modern furnishings. The property has several independent rooms with private garden, many terraces and a large pool. From a cozy roof terrace you have sea view, a very nice view and fantastic sunset. The main house has a large living room with fireplace, a spacious and bright dining room.

Dining room with large table for 12 guests. Large pool with terraces and hanging mats. Chill-out in the highest part of the whole house with panoramic views across the valley and spectacular sunset. 5,000 m2 of tropical gardens. Natural area quiet, absolute privacy. Gas grill Equipment: satellite TV. DVD / audio system. Wifi. Licensed as rural hotel