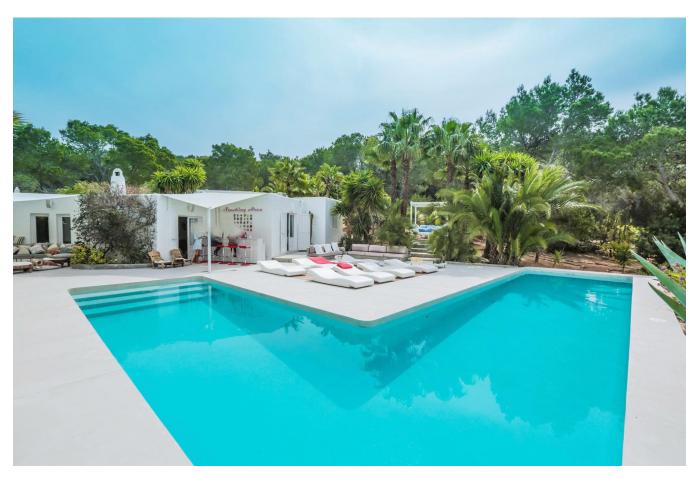

The old finca is located on a plot of 7000 square meters, completely renovated, modern furnishings. The property has several independent rooms with private garden, many terraces and a large pool. From a cozy roof terrace you have sea view, a very nice view and fantastic sunset. The main house has a large living room with fireplace, a spacious and bright dining room.

Dining room with large table for 12 guests. Large pool with terraces and hanging mats. Chill-out in the highest part of the whole house with panoramic views across the valley and spectacular sunset. 5,000 m2 of tropical gardens. Natural area quiet, absolute privacy. Gas grill Equipment: satellite TV. DVD / audio system. Wifi. Licensed as rural hotel