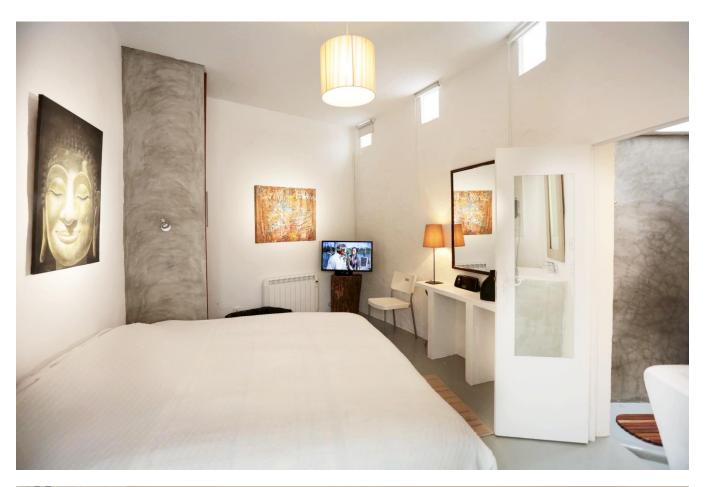

A fully equipped and very comfortable kitchen with all kinds of appliances. The finca has 6 separate rooms, each with private bathroom with bath or shower and a junior suite with living room, bathroom, kitchen and outdoor lounge.

All 6 rooms have their own entrance so that every guest has privacy. The completely independent guest house with living room has a kitchen with refrigerator, stove and gas stove, a bedroom with bed and bathroom with shower.