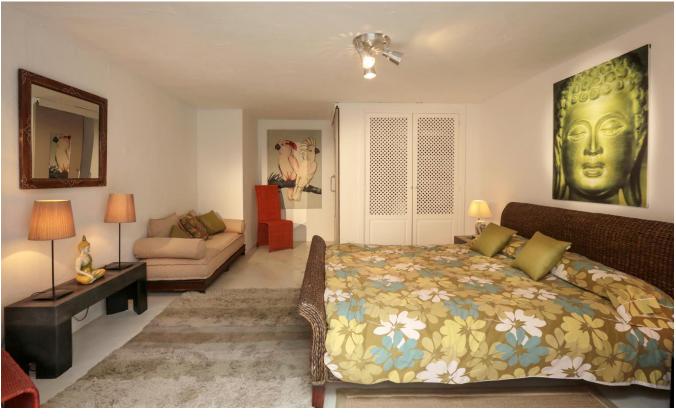

A fully equipped and very comfortable kitchen with all kinds of appliances. The finca has 6 separate rooms, each with private bathroom with bath or shower and a junior suite with living room, bathroom, kitchen and outdoor lounge.

All 6 rooms have their own entrance so that every guest has privacy. The completely independent guest house with living room has a kitchen with refrigerator, stove and gas stove, a bedroom with bed and bathroom with shower.