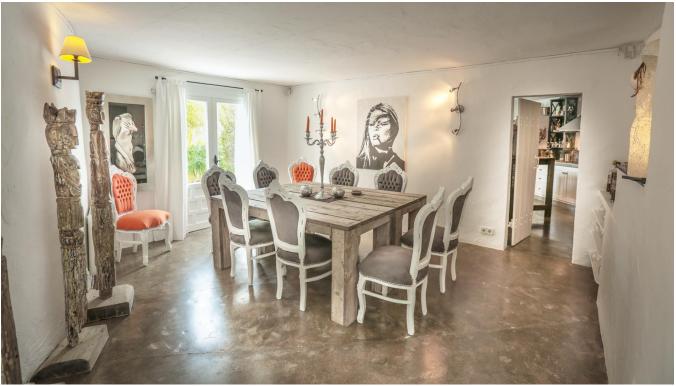

The old finca is located on a plot of 7000 square meters, completely renovated, modern furnishings. The property has several independent rooms with private garden, many terraces and a large pool. From a cozy roof terrace you have sea view, a very nice view and fantastic sunset. The main house has a large living room with fireplace, a spacious and bright dining room.

Dining room with large table for 12 guests. Large pool with terraces and hanging mats. Chill-out in the highest part of the whole house with panoramic views across the valley and spectacular sunset. 5,000 m2 of tropical gardens. Natural area quiet, absolute privacy. Gas grill Equipment: satellite TV. DVD / audio system. Wifi. Licensed as rural hotel