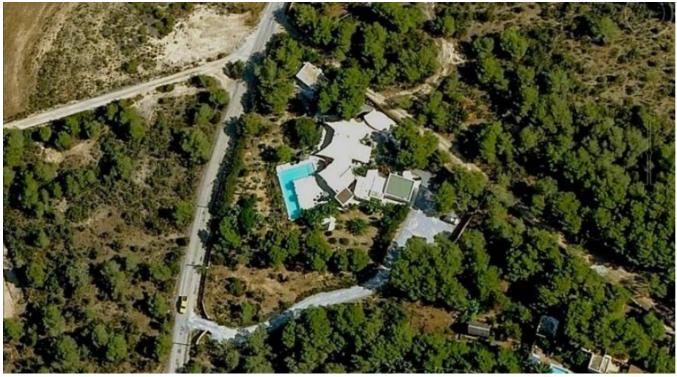

The old finca is located on a plot of 7000 square meters, completely renovated, modern furnishings. The property has several independent rooms with private garden, many terraces and a large pool. From a cozy roof terrace you have sea view, a very nice view and fantastic sunset. The main house has a large living room with fireplace, a spacious and bright dining room.

Dining room with large table for 12 guests. Large pool with terraces and hanging mats. Chill-out in the highest part of the whole house with panoramic views across the valley and spectacular sunset. 5,000 m2 of tropical gardens. Natural area quiet, absolute privacy. Gas grill Equipment: satellite TV. DVD / audio system. Wifi. Licensed as rural hotel