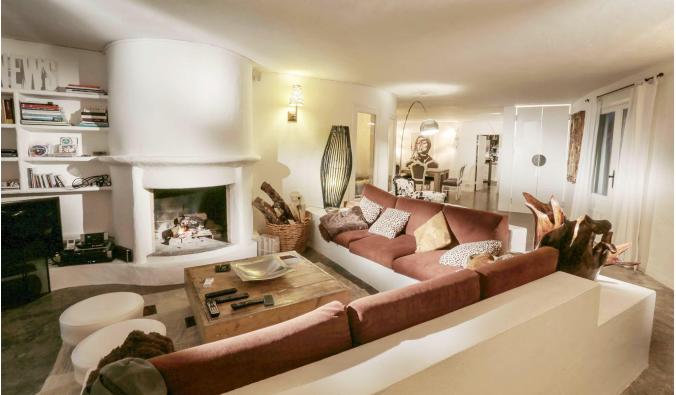

The old finca is located on a plot of 7000 square meters, completely renovated, modern furnishings. The property has several independent rooms with private garden, many terraces and a large pool. From a cozy roof terrace you have sea view, a very nice view and fantastic sunset. The main house has a large living room with fireplace, a spacious and bright dining room.