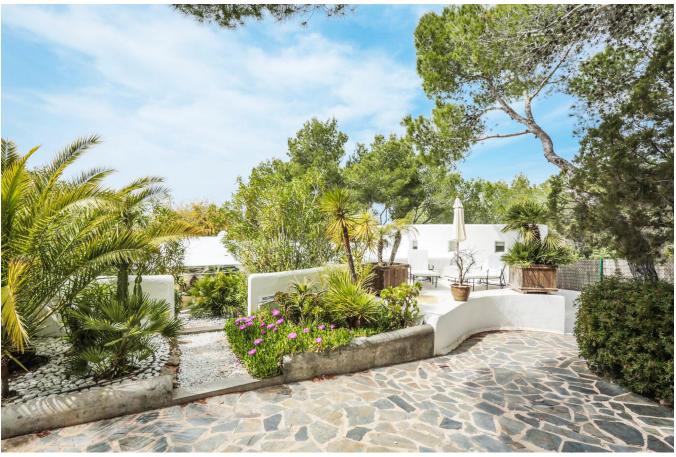

The old finca is located on a plot of 7000 square meters, completely renovated, modern furnishings. The property has several independent rooms with private garden, many terraces and a large pool. From a cozy roof terrace you have sea view, a very nice view and fantastic sunset. The main house has a large living room with fireplace, a spacious and bright dining room.

Dining room with large table for 12 guests. Large pool with terraces and hanging mats. Chill-out in the highest part of the whole house with panoramic views across the valley and spectacular sunset. 5,000 m2 of tropical gardens. Natural area quiet, absolute privacy. Gas grill Equipment: satellite TV. DVD / audio system. Wifi. Licensed as rural hotel