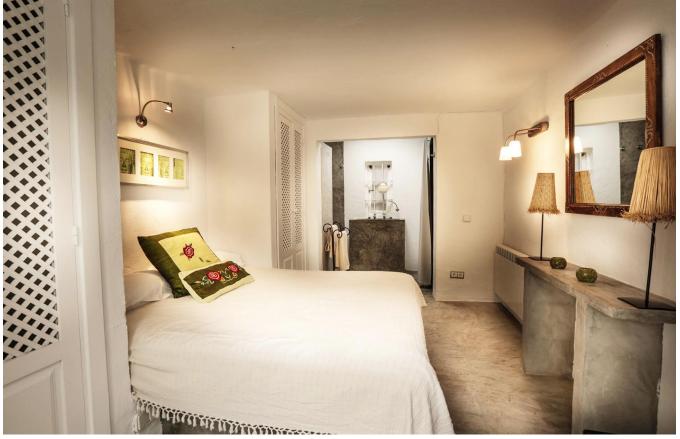

A fully equipped and very comfortable kitchen with all kinds of appliances. The finca has 6 separate rooms, each with private bathroom with bath or shower and a junior suite with living room, bathroom, kitchen and outdoor lounge.

All 6 rooms have their own entrance so that every guest has privacy. The completely independent guest house with living room has a kitchen with refrigerator, stove and gas stove, a bedroom with bed and bathroom with shower.