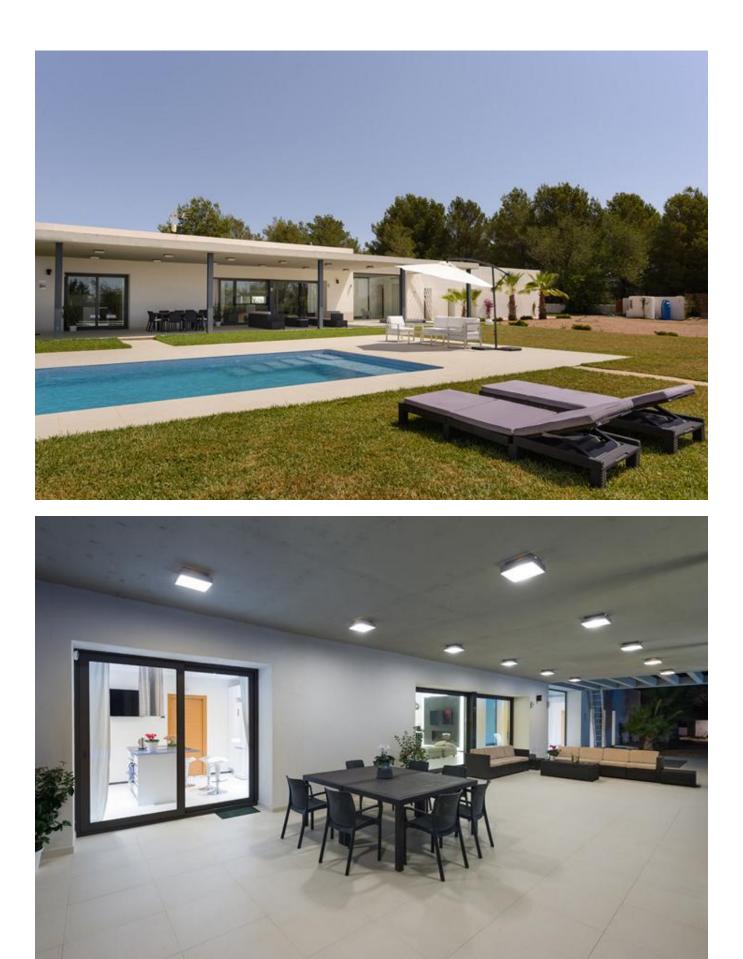

## DESCRIPTION

This modern villa in Ibiza, Santa Gertrudis was completed in 2015. The property has 4 double bedrooms with bathroom (4 bathrooms).

The villa has a large living room, a fully equipped large kitchen with access to the large terrace with pool.

It has air conditioning throughout the house, underfloor heating, hot water with sun collectors, tiled floors, oak doors and veranda 70m2 terrace.

The plot has 13,700 m2 and 330 m2 of living space. The property has a small farm with fruit trees and vegetables.

The villa has 4 bedrooms with private bathrooms and this lovely property is located in Santa Gertrudis, has a large pool and large gardens.

This villa has 4 bedrooms distributed on one floor in open spaces, with large windows that connect with the gardens.

Villa on one level.

- Size 3 bedrooms with private bathroom and 1 smaller bedroom with as well as en suite.
- Large, open kitchen.
- Large covered terrace

Wireless LAN, internet

- Garden fence and alarm.Air conditioner and heater
- Ample parking.
- Large pool.Jacuzzi for 8 people