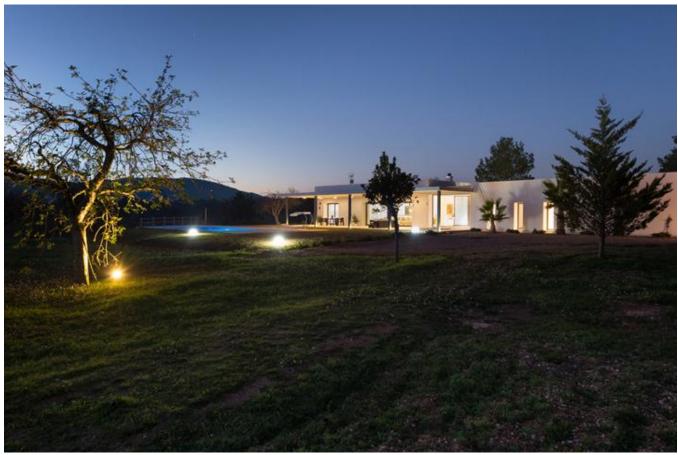

It has air conditioning throughout the house, underfloor heating, hot water with sun collectors, tiled floors, oak doors and veranda 70m2 terrace.

The plot has 13,700 m2 and 330 m2 of living space. The property has a small farm with fruit trees and vegetables.