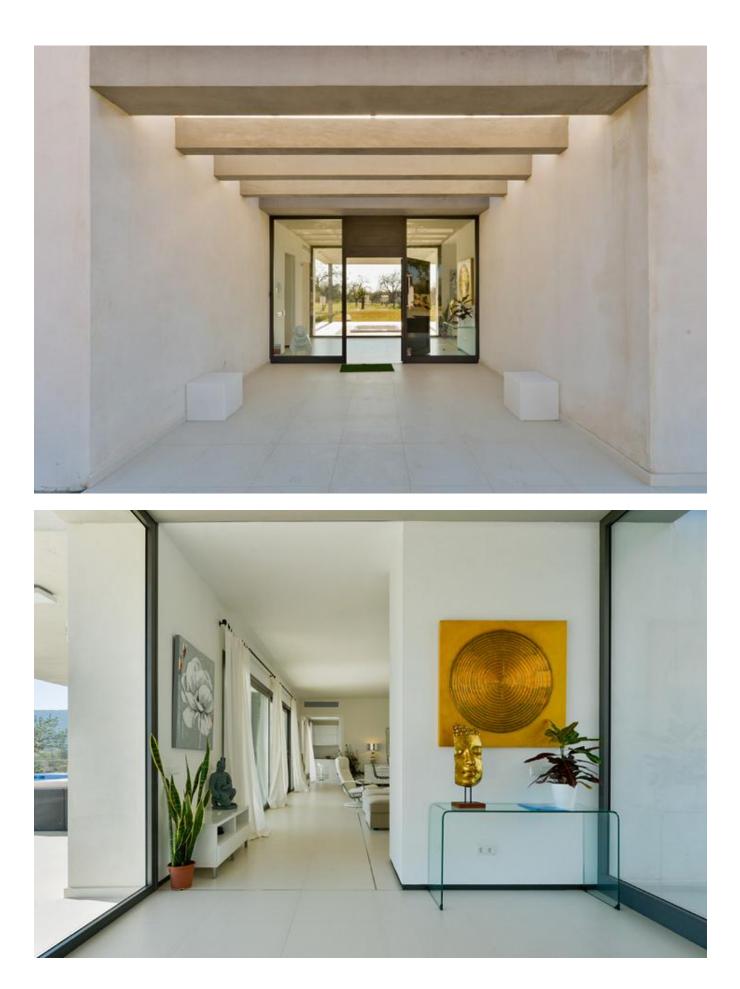

## DESCRIPTION

This modern villa in Ibiza, Santa Gertrudis was completed in 2015. The property has 4 double bedrooms with bathroom (4 bathrooms).

The villa has a large living room, a fully equipped large kitchen with access to the large terrace with pool.

The villa has 4 bedrooms with private bathrooms and this lovely property is located in Santa Gertrudis, has a large pool and large gardens.

This villa has 4 bedrooms distributed on one floor in open spaces, with large windows that connect with the gardens.

Villa on one level.

- Size 3 bedrooms with private bathroom and 1 smaller bedroom with as well as en suite.
- Large, open kitchen.
- Large covered terrace

Wireless LAN, internet

- Garden fence and alarm.Air conditioner and heater
- Ample parking.
- Large pool.Jacuzzi for 8 people