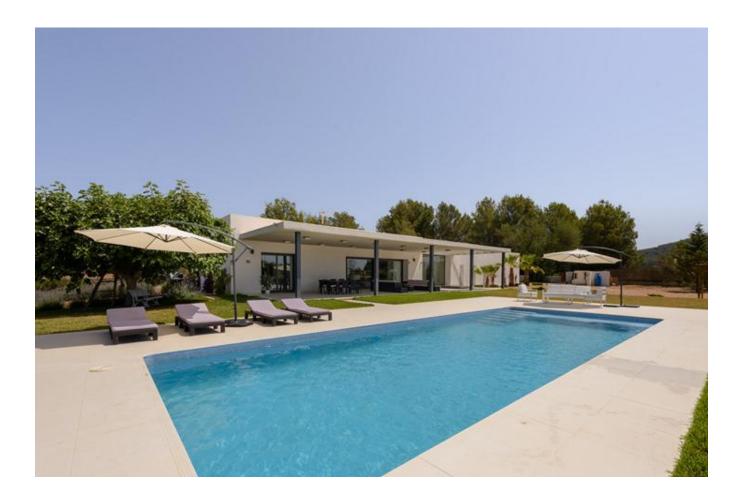

## DESCRIPTION

This modern villa in Ibiza, Santa Gertrudis was completed in 2015. The property has 4 double bedrooms with bathroom (4 bathrooms).

The villa has a large living room, a fully equipped large kitchen with access to the large terrace with pool.

It has air conditioning throughout the house, underfloor heating, hot water with sun collectors, tiled floors, oak doors and veranda 70m2 terrace.

The plot has 13,700 m2 and 330 m2 of living space. The property has a small farm with fruit trees and vegetables.

The villa has 4 bedrooms with private bathrooms and this lovely property is located in Santa Gertrudis, has a large pool and large gardens.

This villa has 4 bedrooms distributed on one floor in open spaces, with large windows that connect with the gardens.

Villa on one level.

- Size 3 bedrooms with private bathroom and 1 smaller bedroom with as well as en suite.
- Large, open kitchen.
- Large covered terrace

Wireless LAN, internet

- Garden fence and alarm.Air conditioner and heater
- Ample parking.
- Large pool.Jacuzzi for 8 people