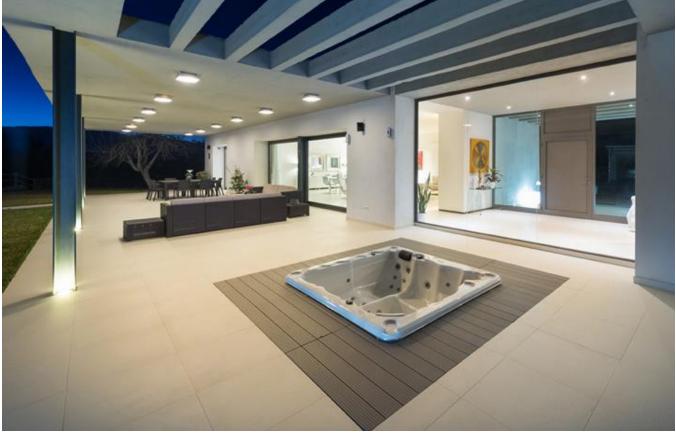

## DESCRIPTION

This modern villa in Ibiza, Santa Gertrudis was completed in 2015. The property has 4 double bedrooms with bathroom (4 bathrooms).

The villa has a large living room, a fully equipped large kitchen with access to the large terrace with pool.

Villa on one level.

- Size 3 bedrooms with private bathroom and 1 smaller bedroom with as well as en suite.
- Large, open kitchen.
- Large covered terrace

Wireless LAN, internet

- Garden fence and alarm.Air conditioner and heater
- Ample parking.
- Large pool.Jacuzzi for 8 people