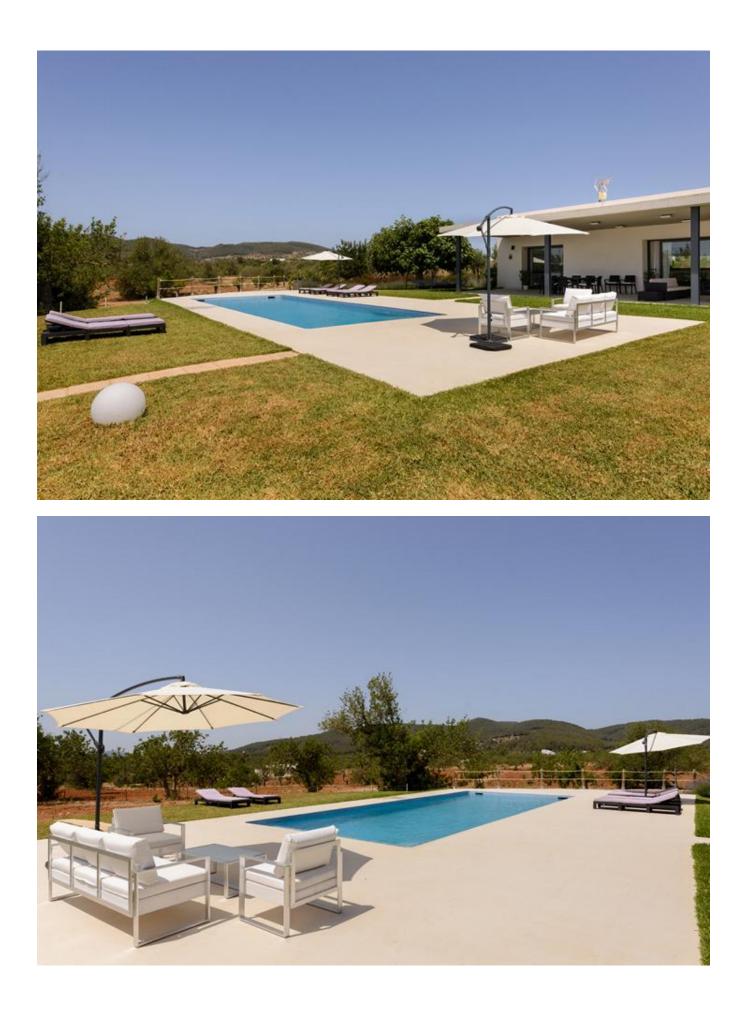

## DESCRIPTION

This modern villa in Ibiza, Santa Gertrudis was completed in 2015. The property has 4 double bedrooms with bathroom (4 bathrooms).

The villa has a large living room, a fully equipped large kitchen with access to the large terrace with pool.

It has air conditioning throughout the house, underfloor heating, hot water with sun collectors, tiled floors, oak doors and veranda 70m2 terrace.

The plot has 13,700 m2 and 330 m2 of living space. The property has a small farm with fruit trees and vegetables.

The villa has 4 bedrooms with private bathrooms and this lovely property is located in Santa Gertrudis, has a large pool and large gardens.

This villa has 4 bedrooms distributed on one floor in open spaces, with large windows that connect with the gardens.