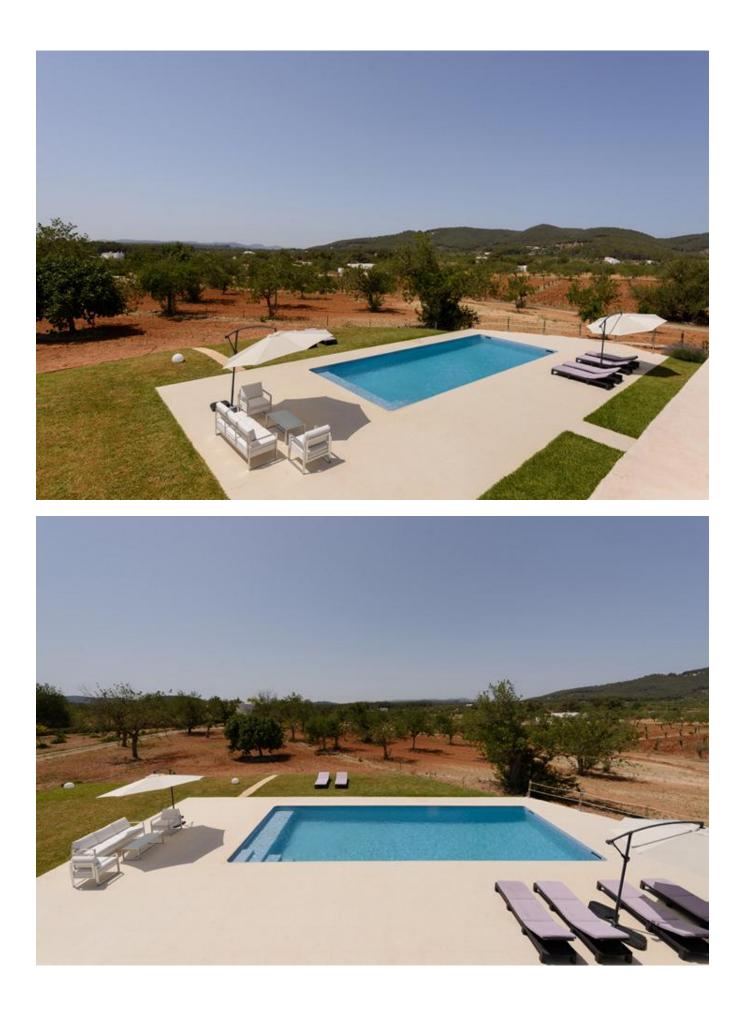

## DESCRIPTION

This modern villa in Ibiza, Santa Gertrudis was completed in 2015. The property has 4 double bedrooms with bathroom (4 bathrooms).

The villa has a large living room, a fully equipped large kitchen with access to the large terrace with pool.

It has air conditioning throughout the house, underfloor heating, hot water with sun collectors, tiled floors, oak doors and veranda 70m2 terrace.

The plot has 13,700 m2 and 330 m2 of living space. The property has a small farm with fruit trees and vegetables.

The villa has 4 bedrooms with private bathrooms and this lovely property is located in Santa Gertrudis, has a large pool and large gardens.

This villa has 4 bedrooms distributed on one floor in open spaces, with large windows that connect with the gardens.