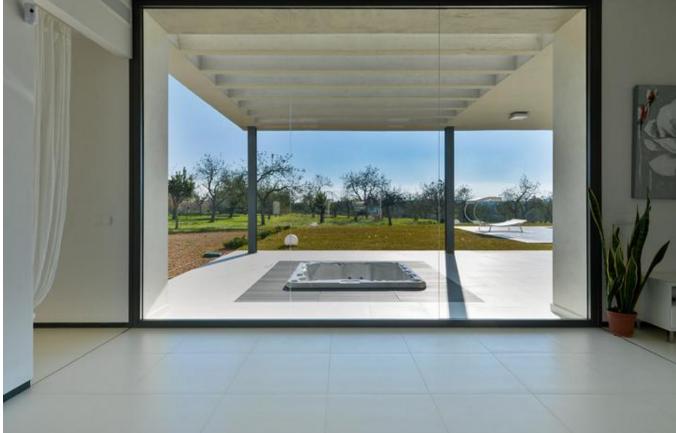

Villa on one level.

- Size 3 bedrooms with private bathroom and 1 smaller bedroom with as well as en suite.
- Large, open kitchen.
- Large covered terrace

Wireless LAN, internet

- Garden fence and alarm.Air conditioner and heater
- Ample parking.
- Large pool.Jacuzzi for 8 people