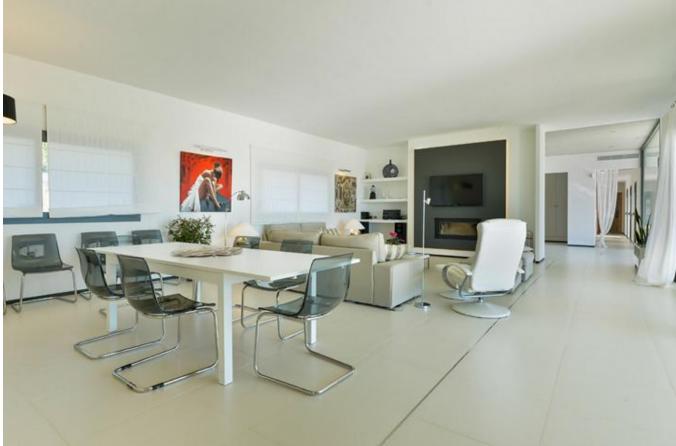

## DESCRIPTION

This modern villa in Ibiza, Santa Gertrudis was completed in 2015. The property has 4 double bedrooms with bathroom (4 bathrooms).

The villa has a large living room, a fully equipped large kitchen with access to the large terrace with pool.

Villa on one level.

- Size 3 bedrooms with private bathroom and 1 smaller bedroom with as well as en suite.
- Large, open kitchen.
- Large covered terrace

Wireless LAN, internet

- Garden fence and alarm.Air conditioner and heater
- Ample parking.
- Large pool.Jacuzzi for 8 people