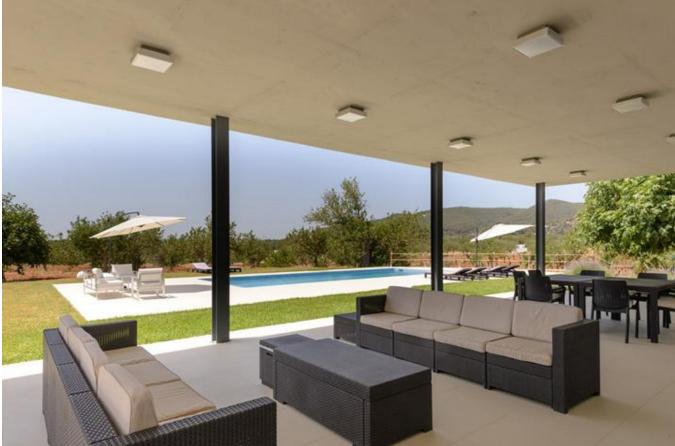

## DESCRIPTION

This modern villa in Ibiza, Santa Gertrudis was completed in 2015. The property has 4 double bedrooms with bathroom (4 bathrooms).

The villa has a large living room, a fully equipped large kitchen with access to the large terrace with pool.

It has air conditioning throughout the house, underfloor heating, hot water with sun collectors, tiled floors, oak doors and veranda 70m2 terrace.

The plot has 13,700 m2 and 330 m2 of living space. The property has a small farm with fruit trees and vegetables.

Villa on one level.

- Size 3 bedrooms with private bathroom and 1 smaller bedroom with as well as en suite.
- Large, open kitchen.
- Large covered terrace

Wireless LAN, internet

- Garden fence and alarm.Air conditioner and heater
- Ample parking.
- Large pool.Jacuzzi for 8 people