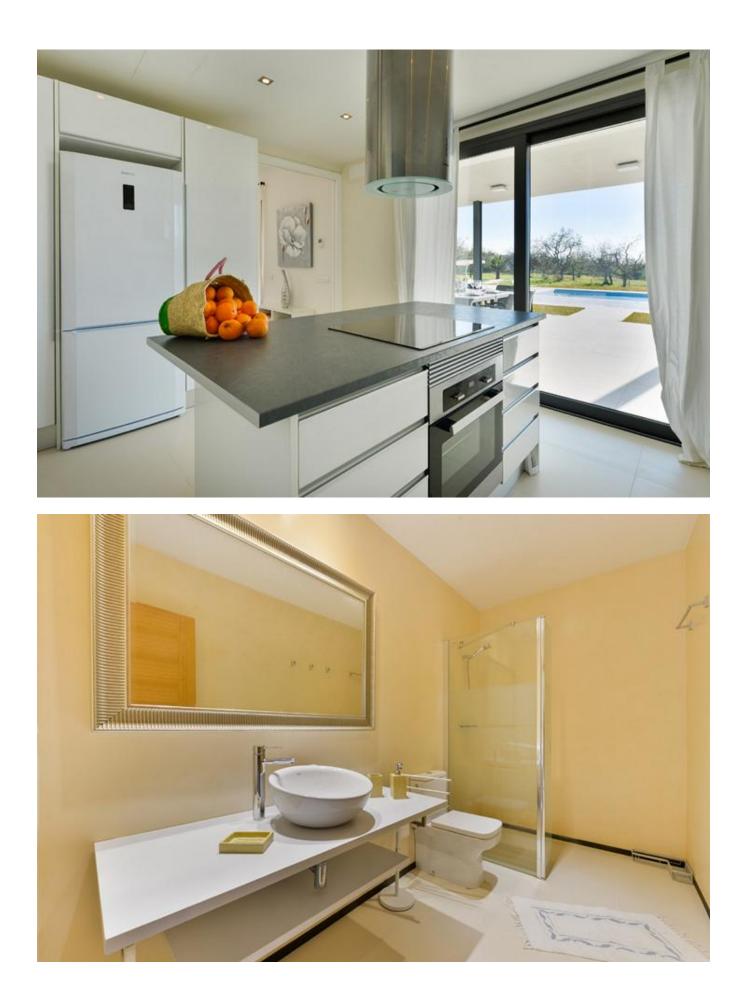

Area: N. Bathroom: M<sup>2</sup> Inside: Santa Gertrudis 4 330m<sup>2</sup>

## DESCRIPTION

This modern villa in Ibiza, Santa Gertrudis was completed in 2015. The property has 4 double bedrooms with bathroom (4 bathrooms).

The villa has a large living room, a fully equipped large kitchen with access to the large terrace with pool.