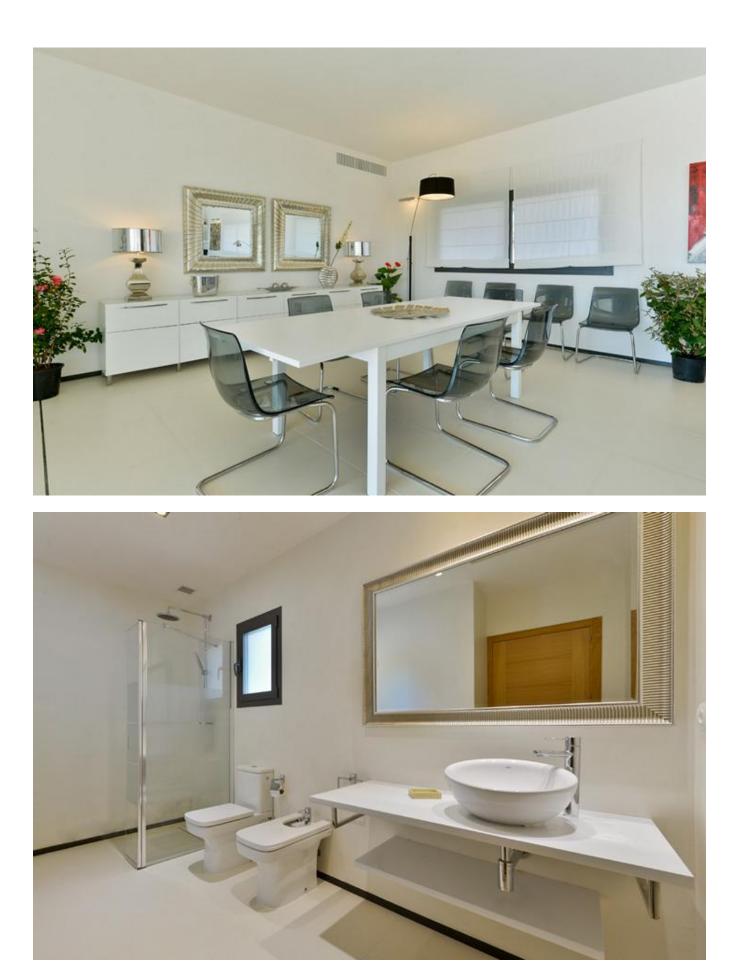

## DESCRIPTION

This modern villa in Ibiza, Santa Gertrudis was completed in 2015. The property has 4 double bedrooms with bathroom (4 bathrooms).

The villa has a large living room, a fully equipped large kitchen with access to the large terrace with pool.

Villa on one level.

- Size 3 bedrooms with private bathroom and 1 smaller bedroom with as well as en suite.
- Large, open kitchen.
- Large covered terrace

Wireless LAN, internet

- Garden fence and alarm.Air conditioner and heater
- Ample parking.
- Large pool.Jacuzzi for 8 people