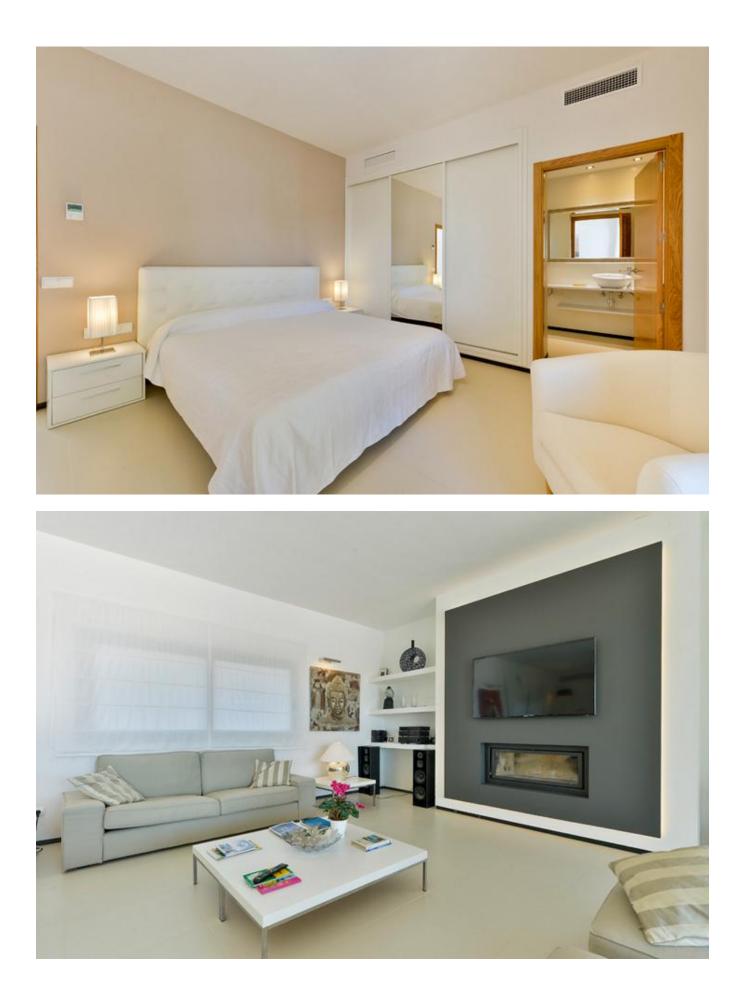

The villa has 4 bedrooms with private bathrooms and this lovely property is located in Santa Gertrudis, has a large pool and large gardens.

This villa has 4 bedrooms distributed on one floor in open spaces, with large windows that connect with the gardens.

Villa on one level.

- Size 3 bedrooms with private bathroom and 1 smaller bedroom with as well as en suite.
- Large, open kitchen.
- Large covered terrace

Wireless LAN, internet

- Garden fence and alarm.Air conditioner and heater
- Ample parking.
- Large pool.Jacuzzi for 8 people