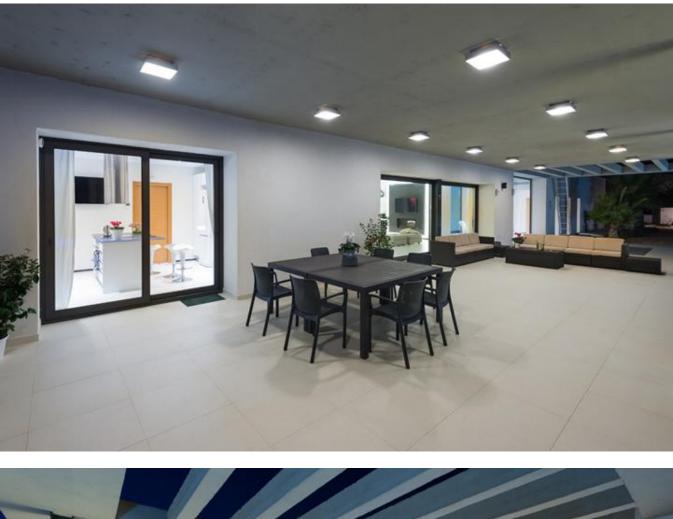

## DESCRIPTION

This modern villa in Ibiza, Santa Gertrudis was completed in 2015. The property has 4 double bedrooms with bathroom (4 bathrooms).

The villa has a large living room, a fully equipped large kitchen with access to the large terrace with pool.

It has air conditioning throughout the house, underfloor heating, hot water with sun collectors, tiled floors, oak doors and veranda 70m2 terrace.

The plot has 13,700 m2 and 330 m2 of living space. The property has a small farm with fruit trees and vegetables.

The villa has 4 bedrooms with private bathrooms and this lovely property is located in Santa Gertrudis, has a large pool and large gardens.

This villa has 4 bedrooms distributed on one floor in open spaces, with large windows that connect with the gardens.