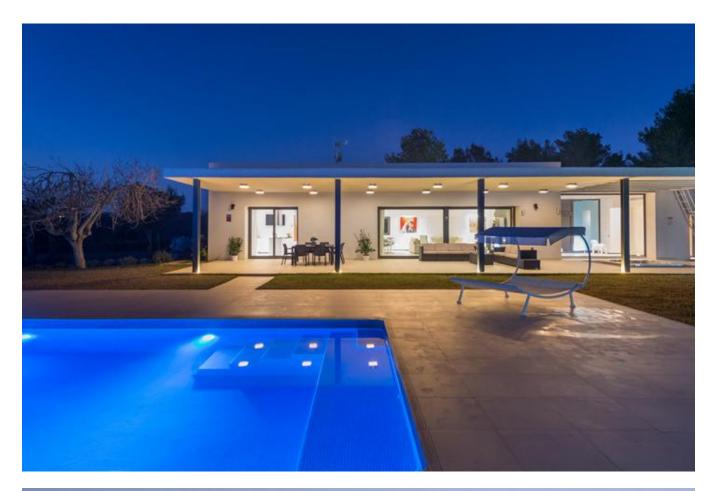

## DESCRIPTION

This modern villa in Ibiza, Santa Gertrudis was completed in 2015. The property has 4 double bedrooms with bathroom (4 bathrooms).

The villa has a large living room, a fully equipped large kitchen with access to the large terrace with pool.

The villa has 4 bedrooms with private bathrooms and this lovely property is located in Santa Gertrudis, has a large pool and large gardens.

This villa has 4 bedrooms distributed on one floor in open spaces, with large windows that connect with the gardens.

Villa on one level.

- Size 3 bedrooms with private bathroom and 1 smaller bedroom with as well as en suite.
- Large, open kitchen.
- Large covered terrace

Wireless LAN, internet

- Garden fence and alarm.Air conditioner and heater
- Ample parking.
- Large pool.Jacuzzi for 8 people