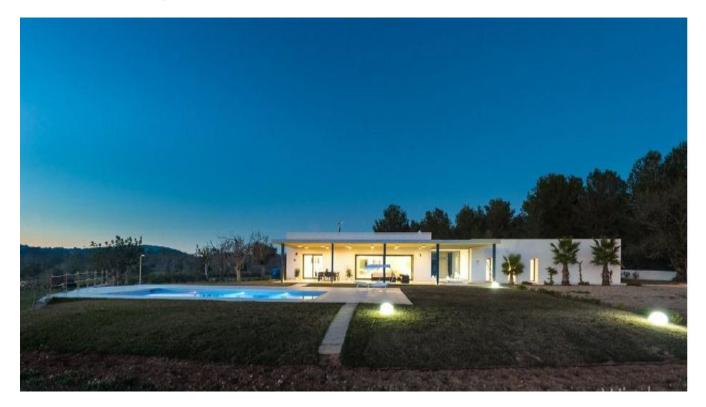

## DESCRIPTION

This modern villa in Ibiza, Santa Gertrudis was completed in 2015. The property has 4 double bedrooms with bathroom (4 bathrooms).

The villa has a large living room, a fully equipped large kitchen with access to the large terrace with pool.

The villa has 4 bedrooms with private bathrooms and this lovely property is located in Santa Gertrudis, has a large pool and large gardens.

This villa has 4 bedrooms distributed on one floor in open spaces, with large windows that connect with the gardens.