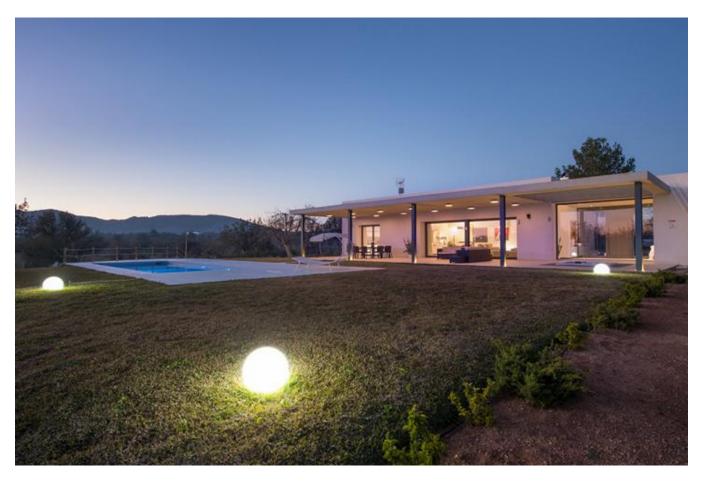

## DESCRIPTION

This modern villa in Ibiza, Santa Gertrudis was completed in 2015. The property has 4 double bedrooms with bathroom (4 bathrooms).

The villa has a large living room, a fully equipped large kitchen with access to the large terrace with pool.

It has air conditioning throughout the house, underfloor heating, hot water with sun collectors, tiled floors, oak doors and veranda 70m2 terrace.

The plot has 13,700 m2 and 330 m2 of living space. The property has a small farm with fruit trees and vegetables.

The villa has 4 bedrooms with private bathrooms and this lovely property is located in Santa Gertrudis, has a large pool and large gardens.

This villa has 4 bedrooms distributed on one floor in open spaces, with large windows that connect with the gardens.

Villa on one level.

- Size 3 bedrooms with private bathroom and 1 smaller bedroom with as well as en suite.
- Large, open kitchen.
- Large covered terrace

Wireless LAN, internet

- Garden fence and alarm.Air conditioner and heater
- Ample parking.
- Large pool.Jacuzzi for 8 people