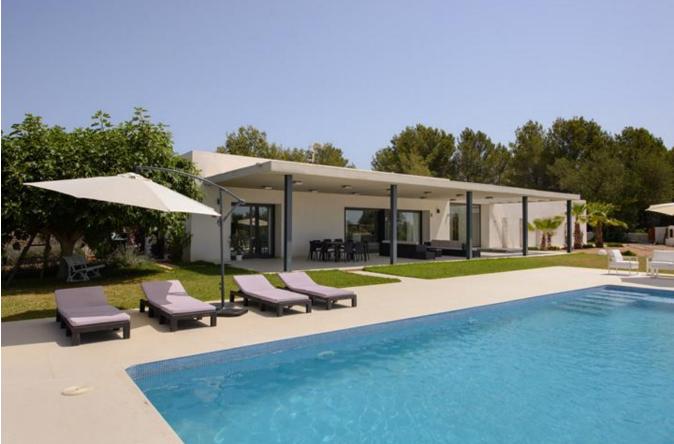

## DESCRIPTION

This modern villa in Ibiza, Santa Gertrudis was completed in 2015. The property has 4 double bedrooms with bathroom (4 bathrooms).

The villa has a large living room, a fully equipped large kitchen with access to the large terrace with pool.

It has air conditioning throughout the house, underfloor heating, hot water with sun collectors, tiled floors, oak doors and veranda 70m2 terrace.

The plot has 13,700 m2 and 330 m2 of living space. The property has a small farm with fruit trees and vegetables.

The villa has 4 bedrooms with private bathrooms and this lovely property is located in Santa Gertrudis, has a large pool and large gardens.

This villa has 4 bedrooms distributed on one floor in open spaces, with large windows that connect with the gardens.

Villa on one level.

- Size 3 bedrooms with private bathroom and 1 smaller bedroom with as well as en suite.
- Large, open kitchen.
- Large covered terrace

Wireless LAN, internet

- Garden fence and alarm.Air conditioner and heater
- Ample parking.
- Large pool.Jacuzzi for 8 people