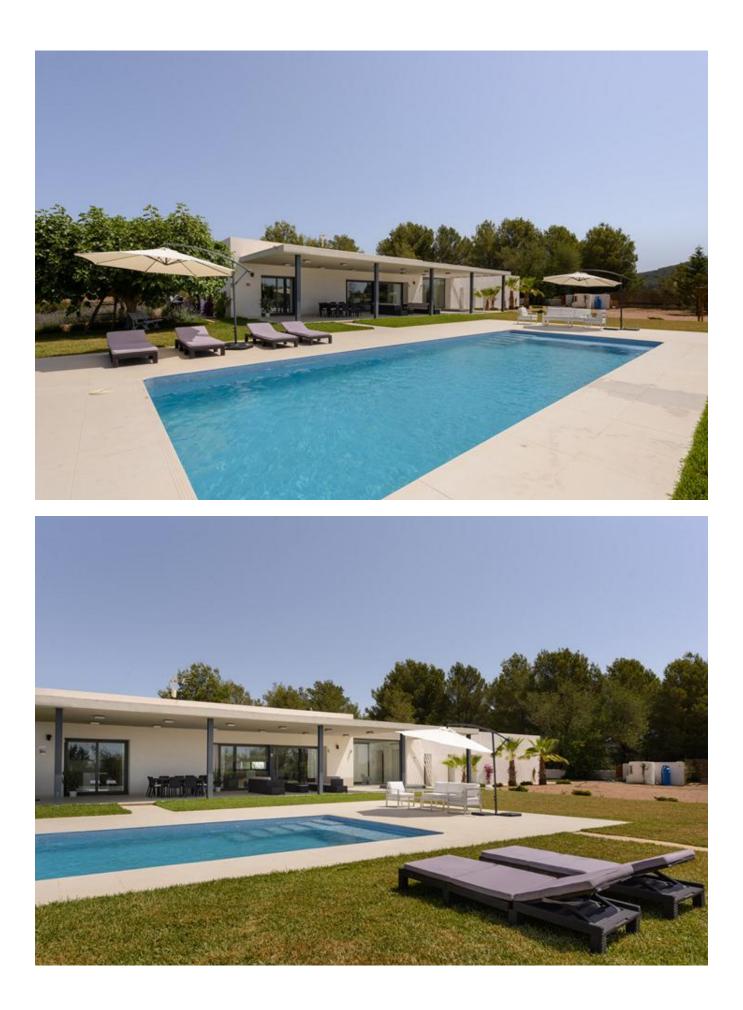

## DESCRIPTION

This modern villa in Ibiza, Santa Gertrudis was completed in 2015. The property has 4 double bedrooms with bathroom (4 bathrooms).

The villa has a large living room, a fully equipped large kitchen with access to the large terrace with pool.

It has air conditioning throughout the house, underfloor heating, hot water with sun collectors, tiled floors, oak doors and veranda 70m2 terrace.

The plot has 13,700 m2 and 330 m2 of living space. The property has a small farm with fruit trees and vegetables.

Villa on one level.

- Size 3 bedrooms with private bathroom and 1 smaller bedroom with as well as en suite.
- Large, open kitchen.
- Large covered terrace

Wireless LAN, internet

- Garden fence and alarm.Air conditioner and heater
- Ample parking.
- Large pool.Jacuzzi for 8 people