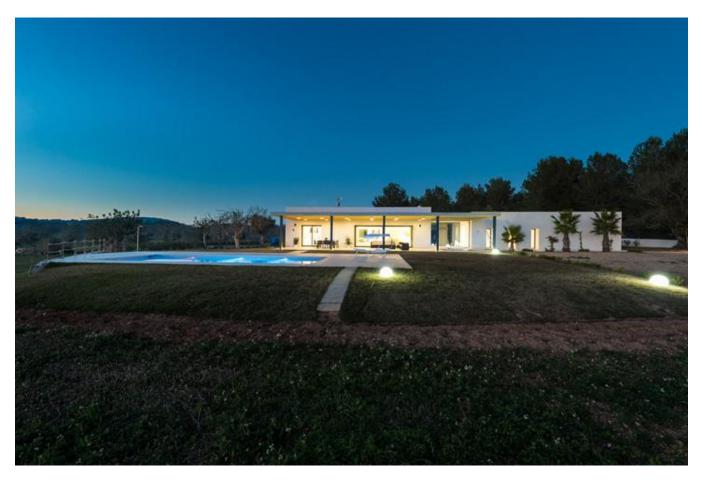

## DESCRIPTION

This modern villa in Ibiza, Santa Gertrudis was completed in 2015. The property has 4 double bedrooms with bathroom (4 bathrooms).

The villa has a large living room, a fully equipped large kitchen with access to the large terrace with pool.

The villa has 4 bedrooms with private bathrooms and this lovely property is located in Santa Gertrudis, has a large pool and large gardens.

This villa has 4 bedrooms distributed on one floor in open spaces, with large windows that connect with the gardens.