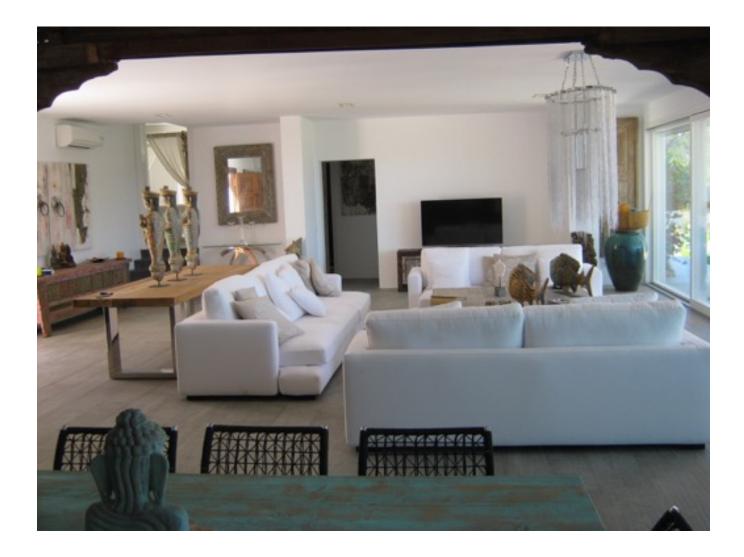

## DESCRIPTION

Modern individual housing with luxury qualities and a striking design. It is structured on one floor. The ground floor houses a large double height space that shares a living room and Kitchen with high gamma appliances, 5 large bedrooms with bathrooms and a garage with space for two cars. We find 2 wonderful and spacious suites with its dressing room and bathroom, and a sitting area all with Electric curtains. From these rooms we have access to a stunning terrace of about 40 square meters that will meet the expectations of the most demanding. The garden area is stunning with a beautifully designed pool and Sea view (sunset).