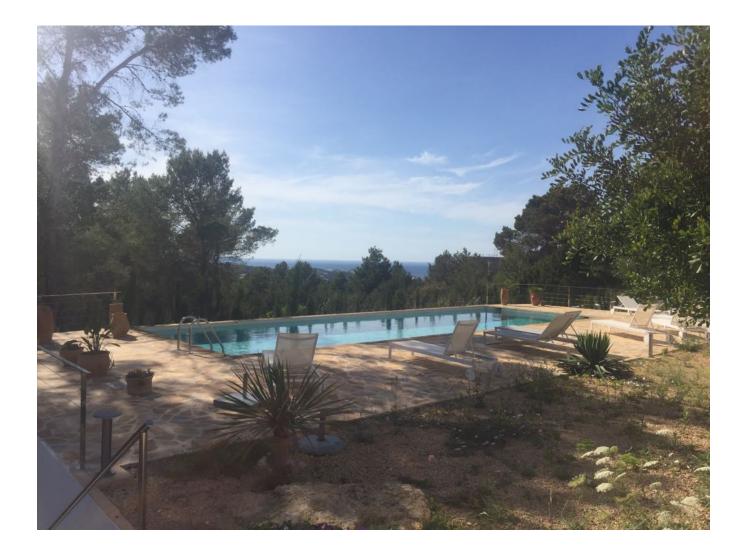

## DESCRIPTION

Modern individual housing with luxury qualities and a striking design. It is structured on one floor. The ground floor houses a large double height space that shares a living room and Kitchen with high gamma appliances, 5 large bedrooms with bathrooms and a garage with space for two cars. We find 2 wonderful and spacious suites with its dressing room and bathroom, and a sitting area all with Electric curtains. From these rooms we have access to a stunning terrace of about 40 square meters that will meet the expectations of the most demanding. The garden area is stunning with a beautifully designed pool and Sea view (sunset).