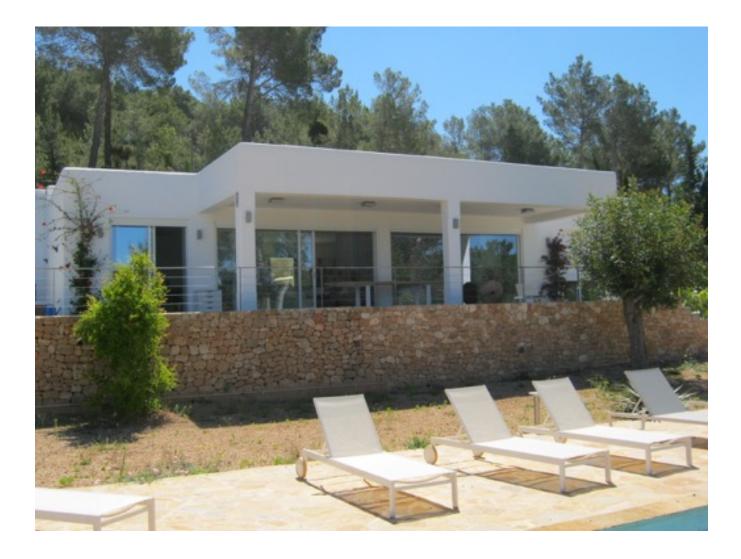

## DESCRIPTION

Modern individual housing with luxury qualities and a striking design. It is structured on one floor. The ground floor houses a large double height space that shares a living room and Kitchen with high gamma appliances, 5 large bedrooms with bathrooms and a garage with space for two cars. We find 2 wonderful and spacious suites with its dressing room and bathroom, and a sitting area all with Electric curtains. From these rooms we have access to a stunning terrace of about 40 square meters that will meet the expectations of the most demanding. The garden area is stunning with a beautifully designed pool and Sea view (sunset).