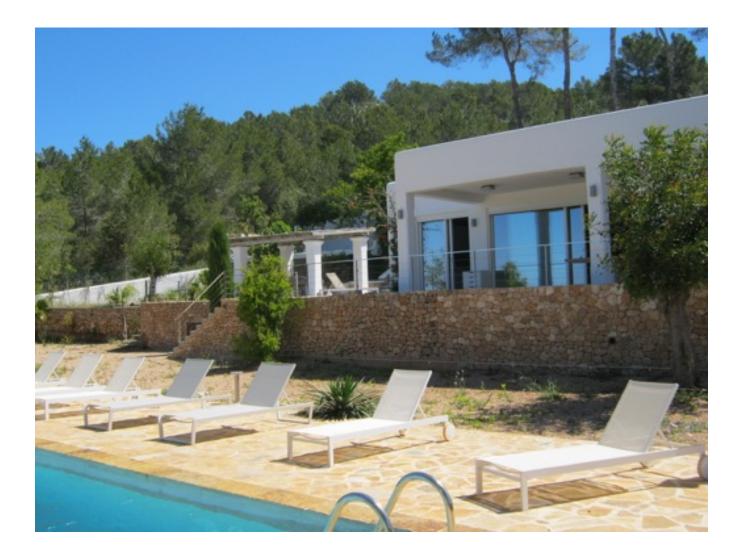

## DESCRIPTION

Modern individual housing with luxury qualities and a striking design. It is structured on one floor. The ground floor houses a large double height space that shares a living room and Kitchen with high gamma appliances, 5 large bedrooms with bathrooms and a garage with space for two cars. We find 2 wonderful and spacious suites with its dressing room and bathroom, and a sitting area all with Electric curtains. From these rooms we have access to a stunning terrace of about 40 square meters that will meet the expectations of the most demanding. The garden area is stunning with a beautifully designed pool and Sea view (sunset).