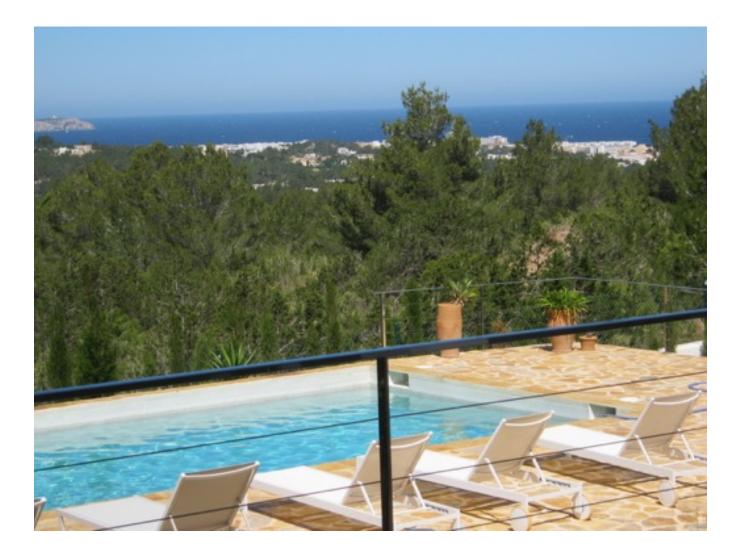

## DESCRIPTION

Modern individual housing with luxury qualities and a striking design. It is structured on one floor. The ground floor houses a large double height space that shares a living room and Kitchen with high gamma appliances, 5 large bedrooms with bathrooms and a garage with space for two cars. We find 2 wonderful and spacious suites with its dressing room and bathroom, and a sitting area all with Electric curtains. From these rooms we have access to a stunning terrace of about 40 square meters that will meet the expectations of the most demanding. The garden area is stunning with a beautifully designed pool and Sea view (sunset).