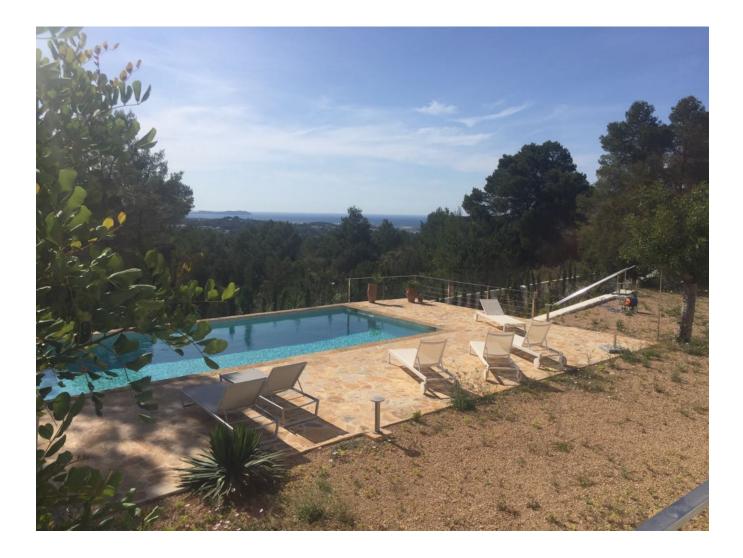

## DESCRIPTION

Modern individual housing with luxury qualities and a striking design. It is structured on one floor. The ground floor houses a large double height space that shares a living room and Kitchen with high gamma appliances, 5 large bedrooms with bathrooms and a garage with space for two cars. We find 2 wonderful and spacious suites with its dressing room and bathroom, and a sitting area all with Electric curtains. From these rooms we have access to a stunning terrace of about 40 square meters that will meet the expectations of the most demanding. The garden area is stunning with a beautifully designed pool and Sea view (sunset).