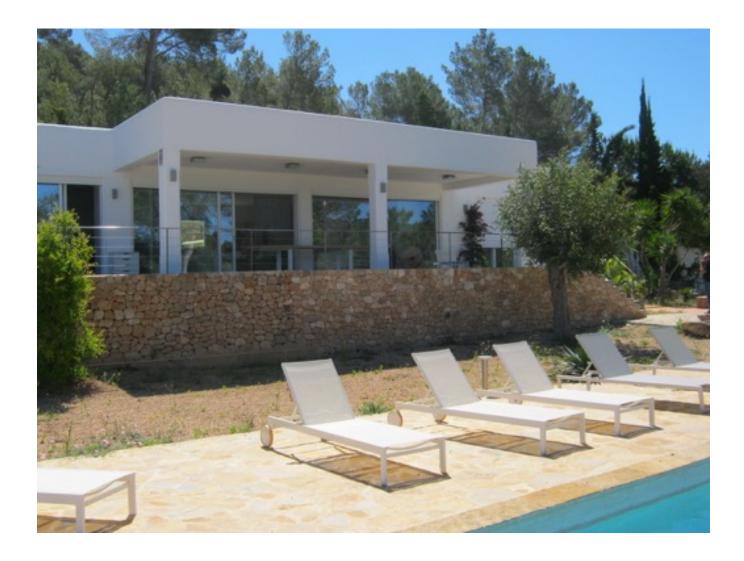

## DESCRIPTION

Modern individual housing with luxury qualities and a striking design. It is structured on one floor. The ground floor houses a large double height space that shares a living room and Kitchen with high gamma appliances, 5 large bedrooms with bathrooms and a garage with space for two cars. We find 2 wonderful and spacious suites with its dressing room and bathroom, and a sitting area all with Electric curtains. From these rooms we have access to a stunning terrace of about 40 square meters that will meet the expectations of the most demanding. The garden area is stunning with a beautifully designed pool and Sea view (sunset).