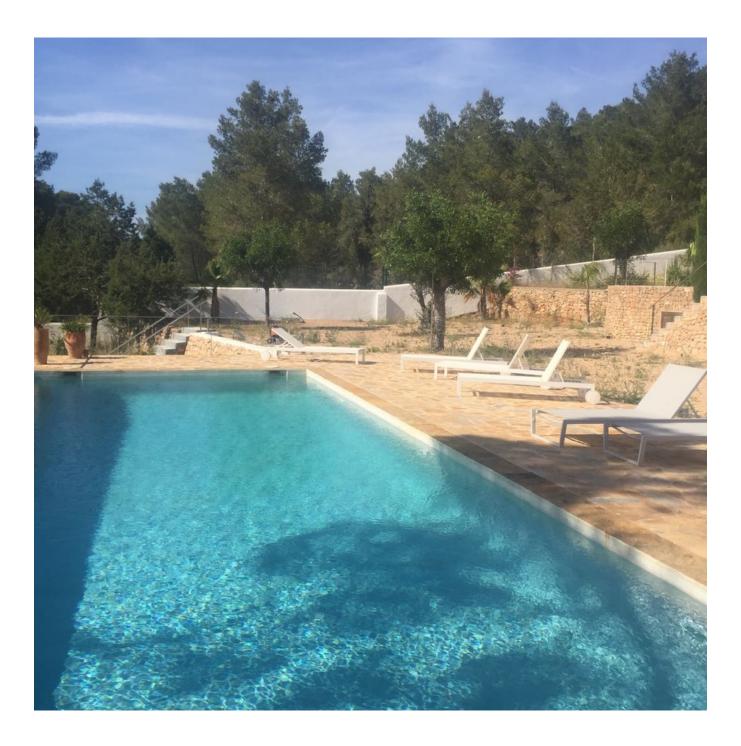

## DESCRIPTION

Modern individual housing with luxury qualities and a striking design. It is structured on one floor. The ground floor houses a large double height space that shares a living room and Kitchen with high gamma appliances, 5 large bedrooms with bathrooms and a garage with space for two cars. We find 2 wonderful and spacious suites with its dressing room and bathroom, and a sitting area all with Electric curtains. From these rooms we have access to a stunning terrace of about 40 square meters that will meet the expectations of the most demanding. The garden area is stunning with a beautifully designed pool and Sea view (sunset).