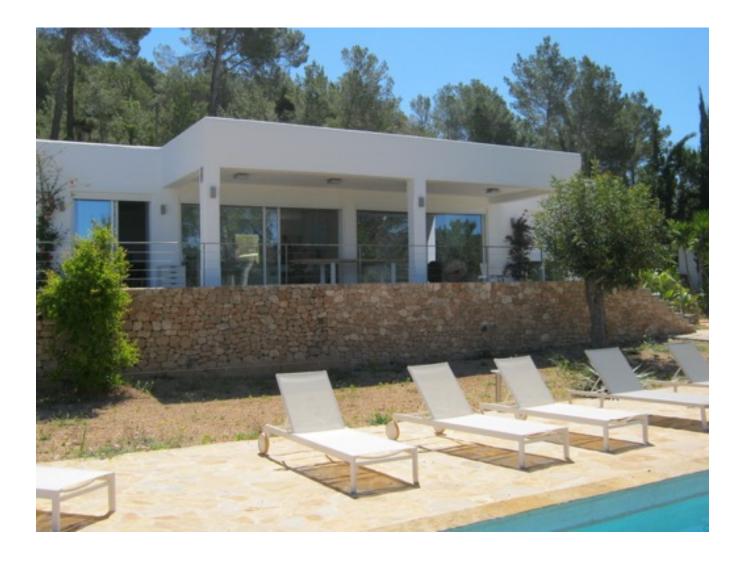

## DESCRIPTION

Modern individual housing with luxury qualities and a striking design. It is structured on one floor. The ground floor houses a large double height space that shares a living room and Kitchen with high gamma appliances, 5 large bedrooms with bathrooms and a garage with space for two cars. We find 2 wonderful and spacious suites with its dressing room and bathroom, and a sitting area all with Electric curtains. From these rooms we have access to a stunning terrace of about 40 square meters that will meet the expectations of the most demanding. The garden area is stunning with a beautifully designed pool and Sea view (sunset).