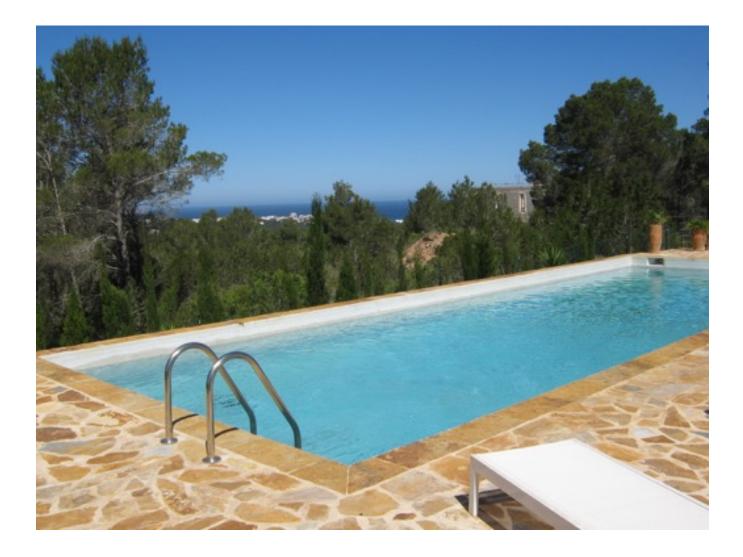

## DESCRIPTION

Modern individual housing with luxury qualities and a striking design. It is structured on one floor. The ground floor houses a large double height space that shares a living room and Kitchen with high gamma appliances, 5 large bedrooms with bathrooms and a garage with space for two cars. We find 2 wonderful and spacious suites with its dressing room and bathroom, and a sitting area all with Electric curtains. From these rooms we have access to a stunning terrace of about 40 square meters that will meet the expectations of the most demanding. The garden area is stunning with a beautifully designed pool and Sea view (sunset).