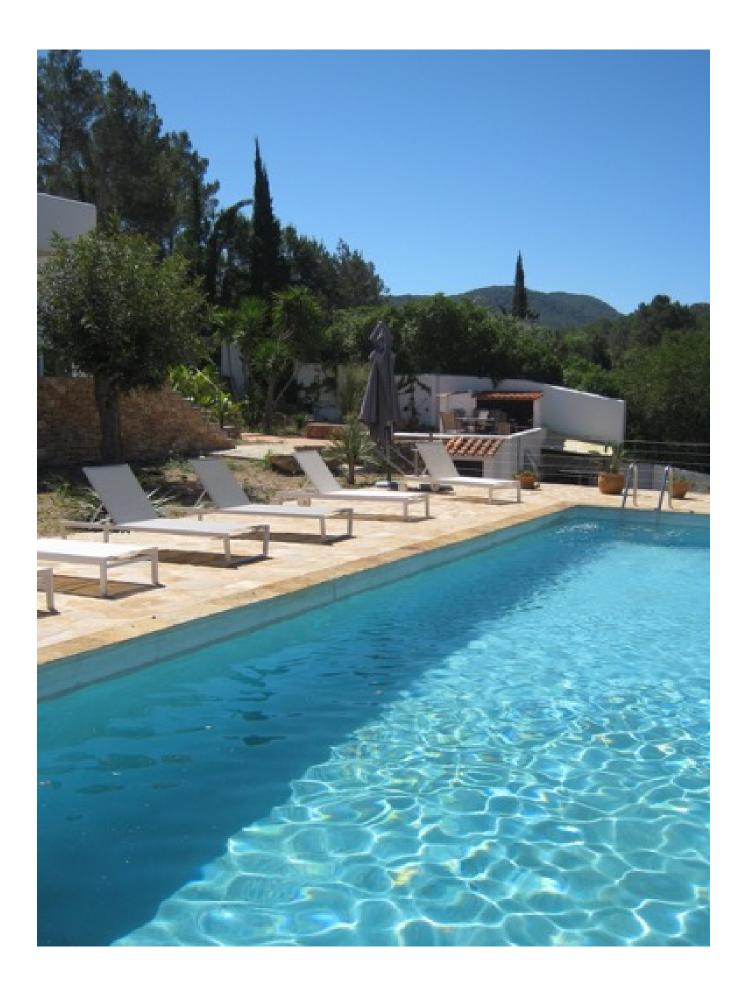

## DESCRIPTION

Modern individual housing with luxury qualities and a striking design. It is structured on one floor. The ground floor houses a large double height space that shares a living room and Kitchen with high gamma appliances, 5 large bedrooms with bathrooms and a garage with space for two cars. We find 2 wonderful and spacious suites with its dressing room and bathroom, and a sitting area all with Electric curtains. From these rooms we have access to a stunning terrace of about 40 square meters that will meet the expectations of the most demanding. The garden area is stunning with a beautifully designed pool and Sea view (sunset).