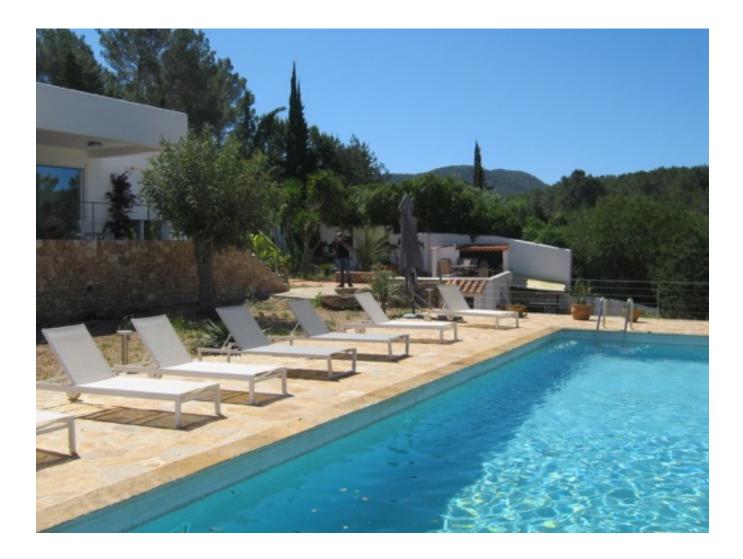

## DESCRIPTION

Modern individual housing with luxury qualities and a striking design. It is structured on one floor. The ground floor houses a large double height space that shares a living room and Kitchen with high gamma appliances, 5 large bedrooms with bathrooms and a garage with space for two cars. We find 2 wonderful and spacious suites with its dressing room and bathroom, and a sitting area all with Electric curtains. From these rooms we have access to a stunning terrace of about 40 square meters that will meet the expectations of the most demanding. The garden area is stunning with a beautifully designed pool and Sea view (sunset).