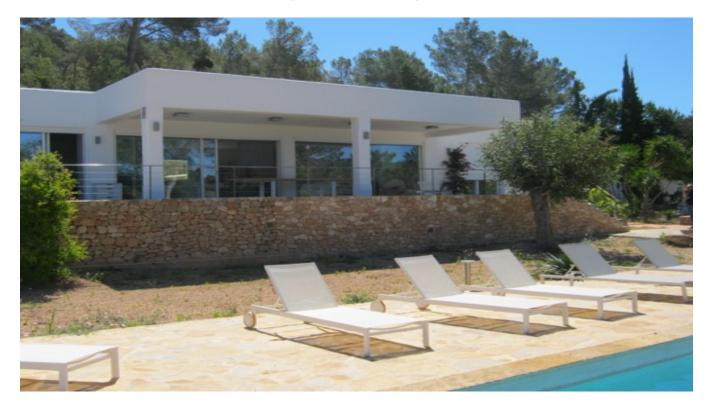

## DESCRIPTION

Modern individual housing with luxury qualities and a striking design. It is structured on one floor. The ground floor houses a large double height space that shares a living room and Kitchen with high gamma appliances, 5 large bedrooms with bathrooms and a garage with space for two cars. We find 2 wonderful and spacious suites with its dressing room and bathroom, and a sitting area all with Electric curtains. From these rooms we have access to a stunning terrace of about 40 square meters that will meet the expectations of the most demanding. The garden area is stunning with a beautifully designed pool and Sea view (sunset).