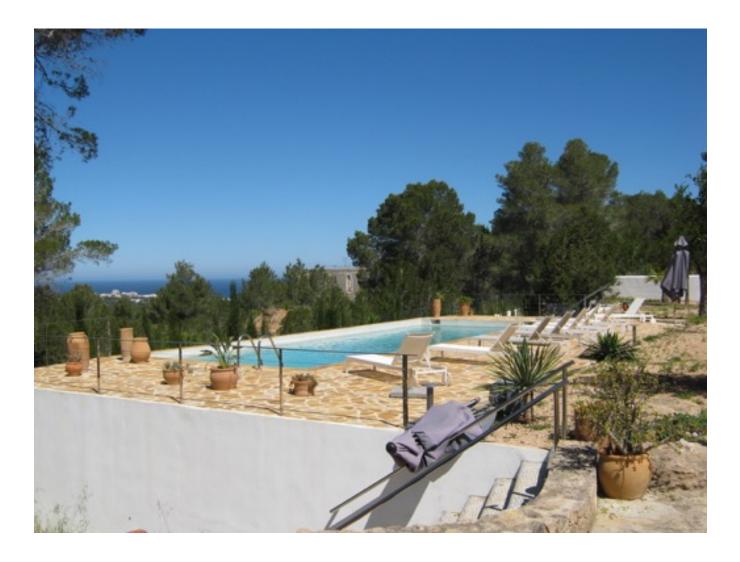

## DESCRIPTION

Modern individual housing with luxury qualities and a striking design. It is structured on one floor. The ground floor houses a large double height space that shares a living room and Kitchen with high gamma appliances, 5 large bedrooms with bathrooms and a garage with space for two cars. We find 2 wonderful and spacious suites with its dressing room and bathroom, and a sitting area all with Electric curtains. From these rooms we have access to a stunning terrace of about 40 square meters that will meet the expectations of the most demanding. The garden area is stunning with a beautifully designed pool and Sea view (sunset).