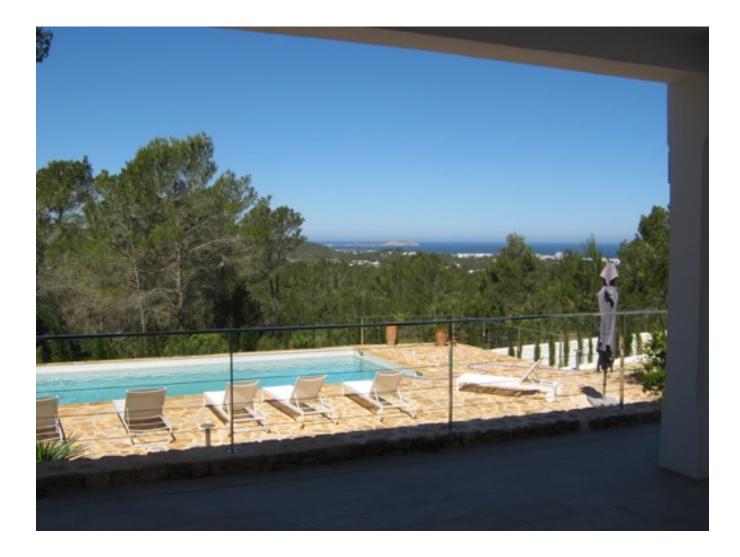

## DESCRIPTION

Modern individual housing with luxury qualities and a striking design. It is structured on one floor. The ground floor houses a large double height space that shares a living room and Kitchen with high gamma appliances, 5 large bedrooms with bathrooms and a garage with space for two cars. We find 2 wonderful and spacious suites with its dressing room and bathroom, and a sitting area all with Electric curtains. From these rooms we have access to a stunning terrace of about 40 square meters that will meet the expectations of the most demanding. The garden area is stunning with a beautifully designed pool and Sea view (sunset).