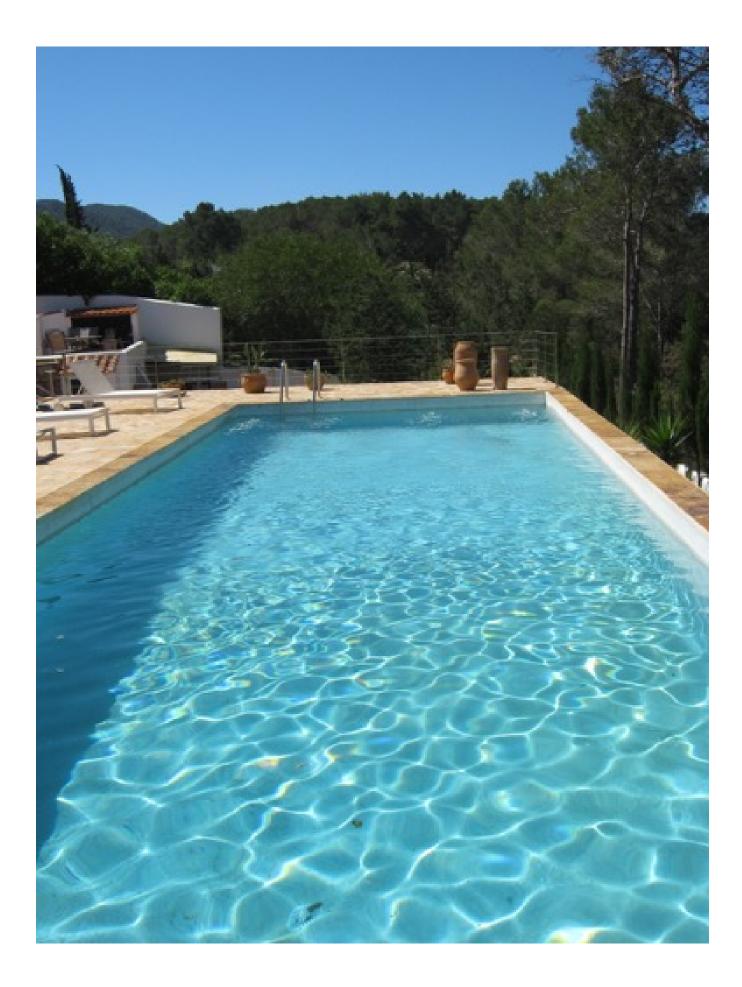

## DESCRIPTION

Modern individual housing with luxury qualities and a striking design. It is structured on one floor. The ground floor houses a large double height space that shares a living room and Kitchen with high gamma appliances, 5 large bedrooms with bathrooms and a garage with space for two cars. We find 2 wonderful and spacious suites with its dressing room and bathroom, and a sitting area all with Electric curtains. From these rooms we have access to a stunning terrace of about 40 square meters that will meet the expectations of the most demanding. The garden area is stunning with a beautifully designed pool and Sea view (sunset).