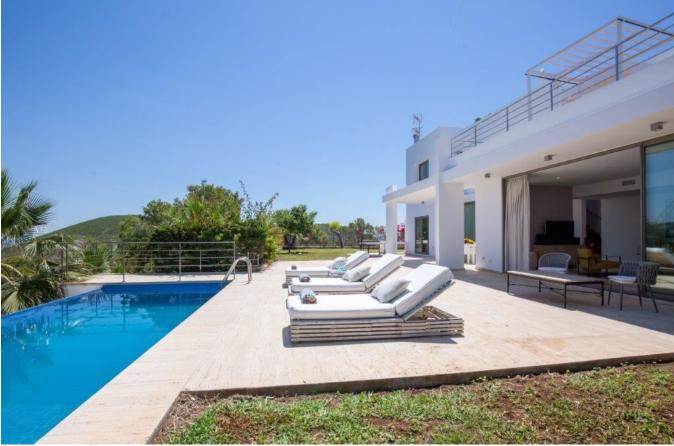

## DESCRIPTION

Large open plan living area with view to the golf course and direct access to the pool. Open plan dining indoor dining table for 8 people. Open TV room, fully equipped kitchen.

Bedroom 1: (king) with bathroom en suite (shower)

Bedroom 2: (king) with bathroom en suite (shower/bathtub)

Bedroom 3: (king) with bathroom en suite (bathtub)

Pool (8 x 2.5 m)

The urbanization of ROCA LLISA is situated half-way between Ibiza town and <u>Santa Eulalia</u> del Rio, in particular between the villages of <u>Jesús</u> and Cala Llonga. It is considered to be the best urbanization of the island, being an enclave of <u>luxury</u> and peace, of considerable contrast to the more frantic life style of the other centers of the island.