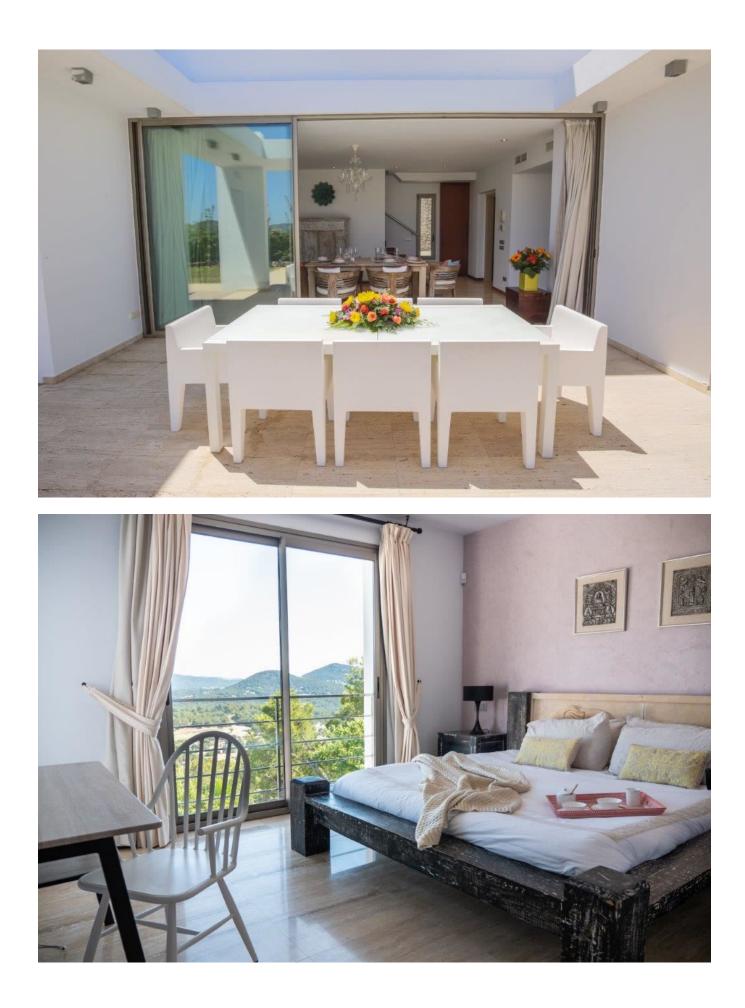

## DESCRIPTION

Large open plan living area with view to the golf course and direct access to the pool. Open plan dining indoor dining table for 8 people. Open TV room, fully equipped kitchen.

Bedroom 1: (king) with bathroom en suite (shower)

Bedroom 2: (king) with bathroom en suite (shower/bathtub)

Bedroom 3: (king) with bathroom en suite (bathtub)

Pool (8 x 2.5 m)

The urbanization of ROCA LLISA is situated half-way between Ibiza town and <u>Santa Eulalia</u> del Rio, in particular between the villages of <u>Jesús</u> and Cala Llonga. It is considered to be the best urbanization of the island, being an enclave of <u>luxury</u> and peace, of considerable contrast to the more frantic life style of the other centers of the island.