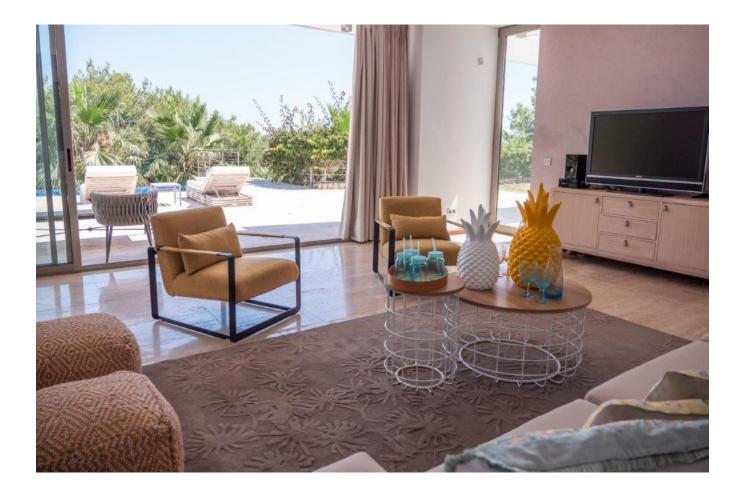

## DESCRIPTION

Large open plan living area with view to the golf course and direct access to the pool. Open plan dining indoor dining table for 8 people. Open TV room, fully equipped kitchen.

Bedroom 1: (king) with bathroom en suite (shower)