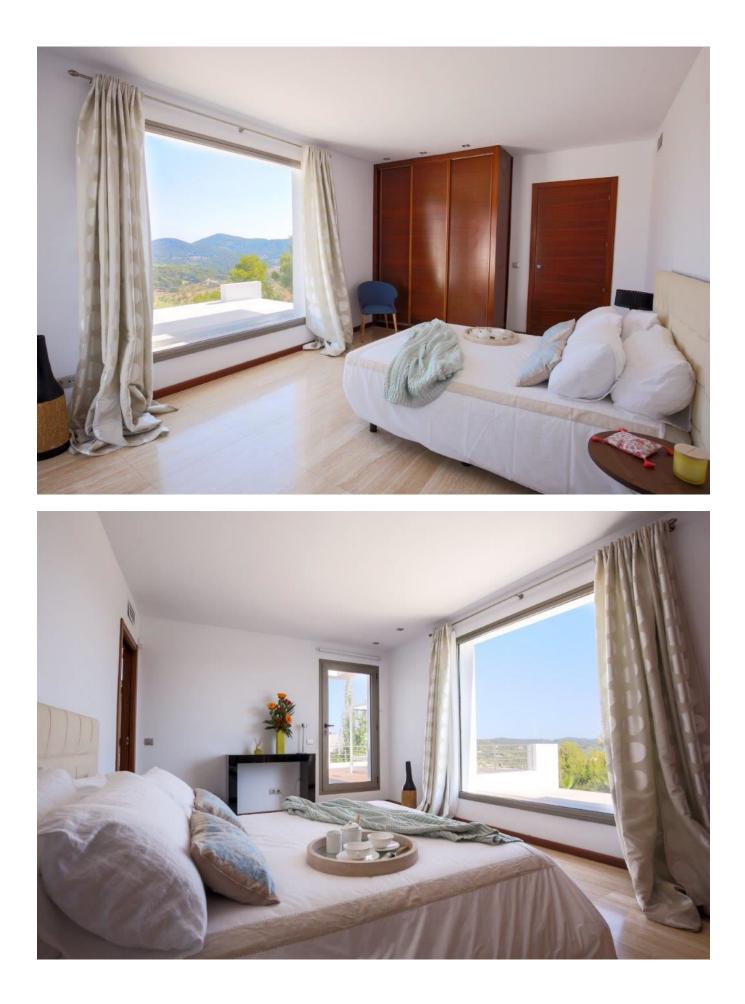

## DESCRIPTION

Large open plan living area with view to the golf course and direct access to the pool. Open plan dining indoor dining table for 8 people. Open TV room, fully equipped kitchen.

Bedroom 1: (king) with bathroom en suite (shower)

Bedroom 2: (king) with bathroom en suite (shower/bathtub)

Bedroom 3: (king) with bathroom en suite (bathtub)

Pool (8 x 2.5 m)

The urbanization of ROCA LLISA is situated half-way between Ibiza town and <u>Santa Eulalia</u> del Rio, in particular between the villages of <u>Jesús</u> and Cala Llonga. It is considered to be the best urbanization of the island, being an enclave of <u>luxury</u> and peace, of considerable contrast to the more frantic life style of the other centers of the island.