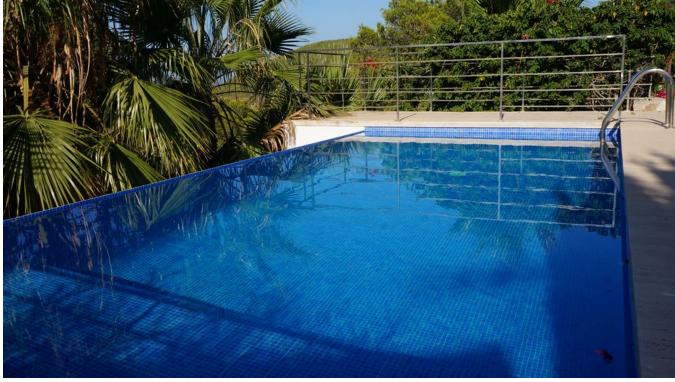

Bedroom 2: (king) with bathroom en suite (shower/bathtub)

Bedroom 3: (king) with bathroom en suite (bathtub)

Pool (8 x 2.5 m)

The urbanization of ROCA LLISA is situated half-way between Ibiza town and <u>Santa Eulalia</u> del Rio, in particular between the villages of <u>Jesús</u> and Cala Llonga. It is considered to be the best urbanization of the island, being an enclave of <u>luxury</u> and peace, of considerable contrast to the more frantic life style of the other centers of the island.