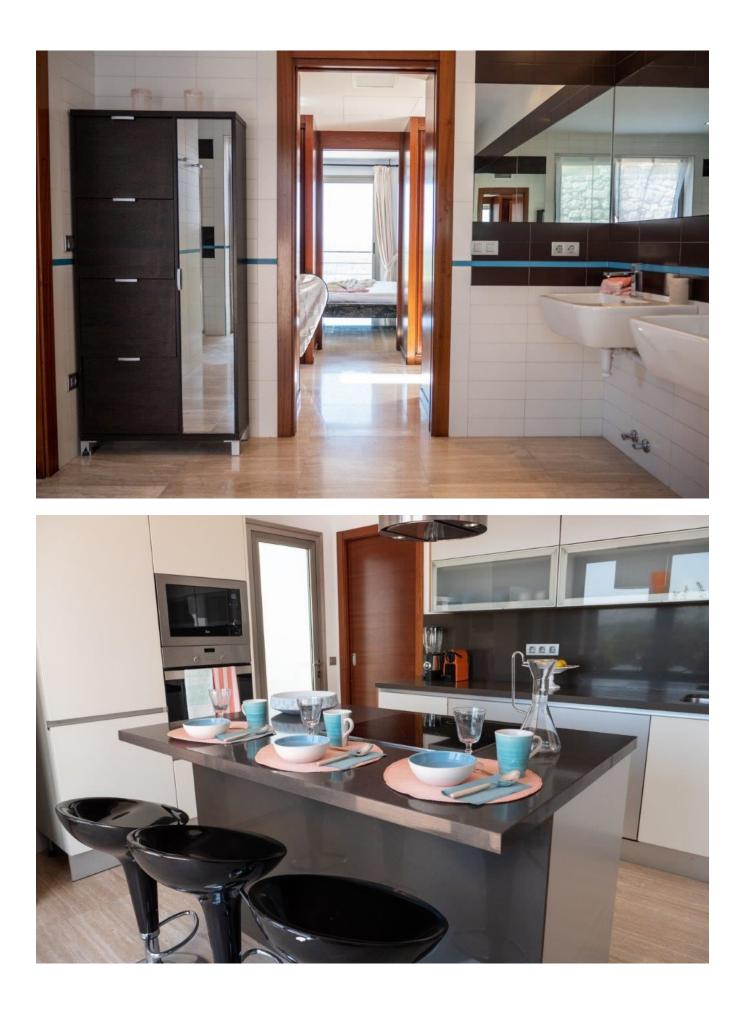

## DESCRIPTION

Large open plan living area with view to the golf course and direct access to the pool. Open plan dining indoor dining table for 8 people. Open TV room, fully equipped kitchen.

Bedroom 1: (king) with bathroom en suite (shower)