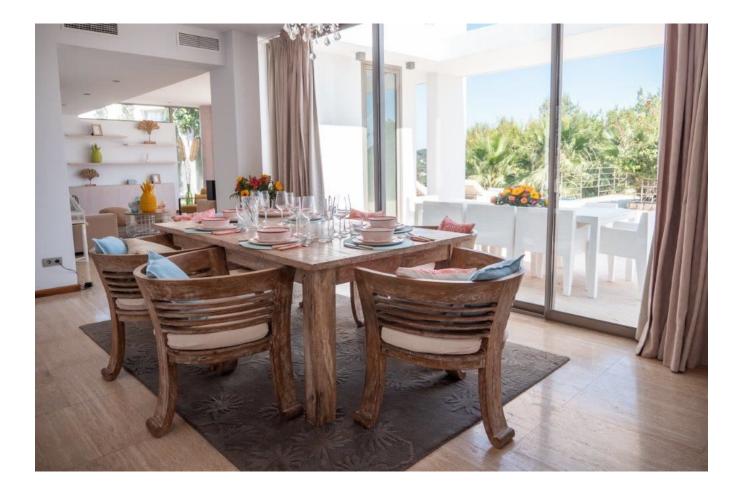

## DESCRIPTION

Large open plan living area with view to the golf course and direct access to the pool. Open plan dining indoor dining table for 8 people. Open TV room, fully equipped kitchen.

Bedroom 1: (king) with bathroom en suite (shower)