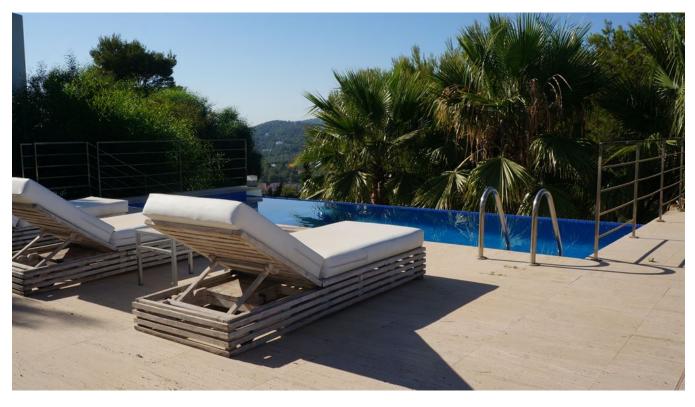

## DESCRIPTION

Large open plan living area with view to the golf course and direct access to the pool. Open plan dining indoor dining table for 8 people. Open TV room, fully equipped kitchen.

Bedroom 1: (king) with bathroom en suite (shower)

Bedroom 2: (king) with bathroom en suite (shower/bathtub)

Bedroom 3: (king) with bathroom en suite (bathtub)

Pool (8 x 2.5 m)

The urbanization of ROCA LLISA is situated half-way between Ibiza town and <u>Santa Eulalia</u> del Rio, in particular between the villages of <u>Jesús</u> and Cala Llonga. It is considered to be the best urbanization of the island, being an enclave of <u>luxury</u> and peace, of considerable contrast to the more frantic life style of the other centers of the island.