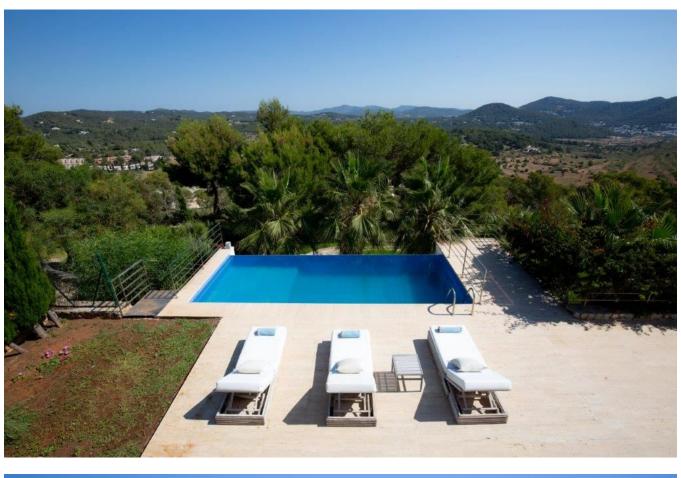

Bedroom 2: (king) with bathroom en suite (shower/bathtub)

Bedroom 3: (king) with bathroom en suite (bathtub)

Pool (8 x 2.5 m)

The urbanization of ROCA LLISA is situated half-way between Ibiza town and <u>Santa Eulalia</u> del Rio, in particular between the villages of <u>Jesús</u> and Cala Llonga. It is considered to be the best urbanization of the island, being an enclave of <u>luxury</u> and peace, of considerable contrast to the more frantic life style of the other centers of the island.

Ideal spot for your holidays.

It is composed of two areas:

The Sea Side, a hilly terrain facing south-west, towards the sea. The houses in the area have been built on high gradient terrain guaranteeing the most beautiful views of the sea and the islands. The Golf Side, amongst the beautiful hills of the only two Golf Courses on the island: Golf Ibiza with 18 holes Golf Club Roca Llisa with 9 holes. The geographical position of ROCA LLISA allows a relaxed holiday and a practical one being close to all tourist facilities like restaurants, bars, water sports centers, etc.