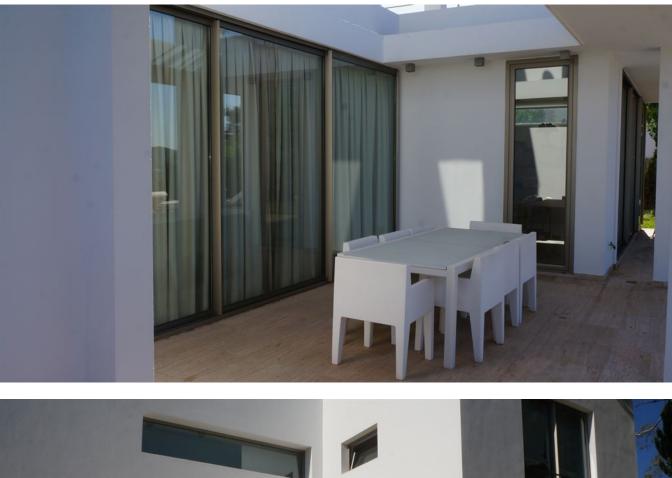

## DESCRIPTION

Large open plan living area with view to the golf course and direct access to the pool. Open plan dining indoor dining table for 8 people. Open TV room, fully equipped kitchen.

Bedroom 1: (king) with bathroom en suite (shower)