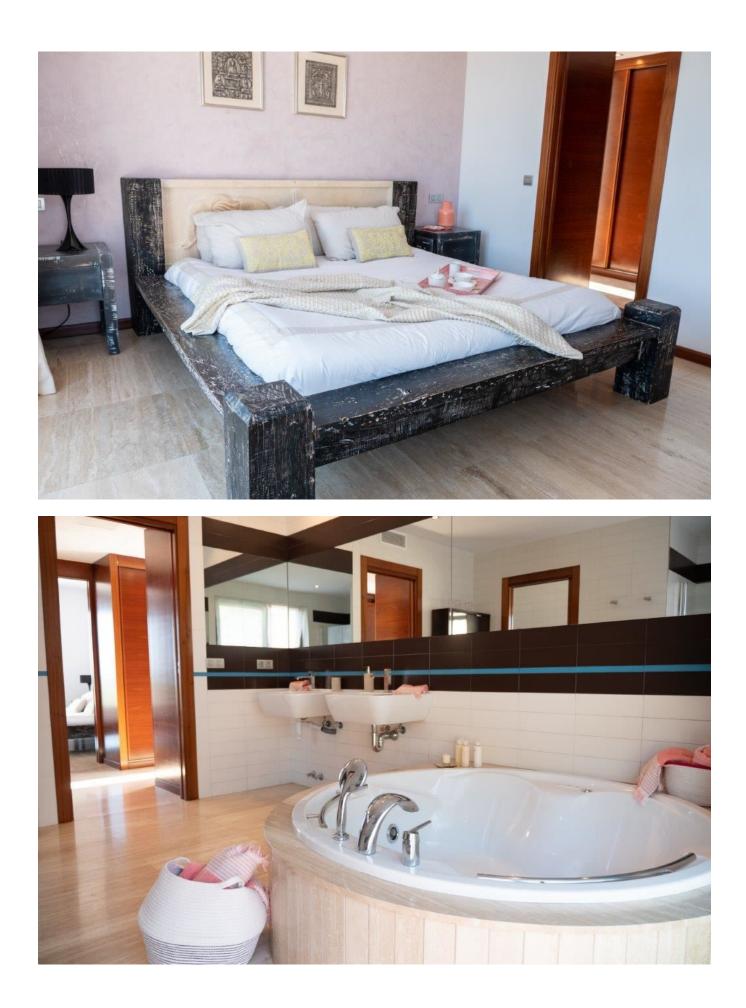

## DESCRIPTION

Large open plan living area with view to the golf course and direct access to the pool. Open plan dining indoor dining table for 8 people. Open TV room, fully equipped kitchen.

Bedroom 1: (king) with bathroom en suite (shower)

Bedroom 2: (king) with bathroom en suite (shower/bathtub)

Bedroom 3: (king) with bathroom en suite (bathtub)

Pool (8 x 2.5 m)

The urbanization of ROCA LLISA is situated half-way between Ibiza town and <u>Santa Eulalia</u> del Rio, in particular between the villages of <u>Jesús</u> and Cala Llonga. It is considered to be the best urbanization of the island, being an enclave of <u>luxury</u> and peace, of considerable contrast to the more frantic life style of the other centers of the island.