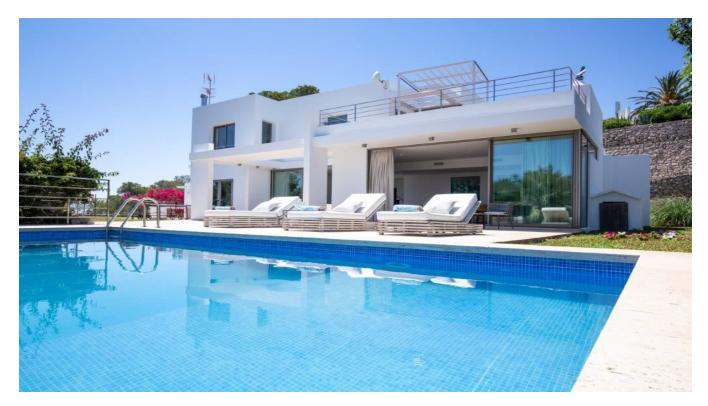

## DESCRIPTION

Large open plan living area with view to the golf course and direct access to the pool. Open plan dining indoor dining table for 8 people. Open TV room, fully equipped kitchen.

Bedroom 1: (king) with bathroom en suite (shower)

Bedroom 2: (king) with bathroom en suite (shower/bathtub)

Bedroom 3: (king) with bathroom en suite (bathtub)

Pool (8 x 2.5 m)

The urbanization of ROCA LLISA is situated half-way between Ibiza town and <u>Santa Eulalia</u> del Rio, in particular between the villages of <u>Jesús</u> and Cala Llonga. It is considered to be the best urbanization of the island, being an enclave of <u>luxury</u> and peace, of considerable contrast to the more frantic life style of the other centers of the island.