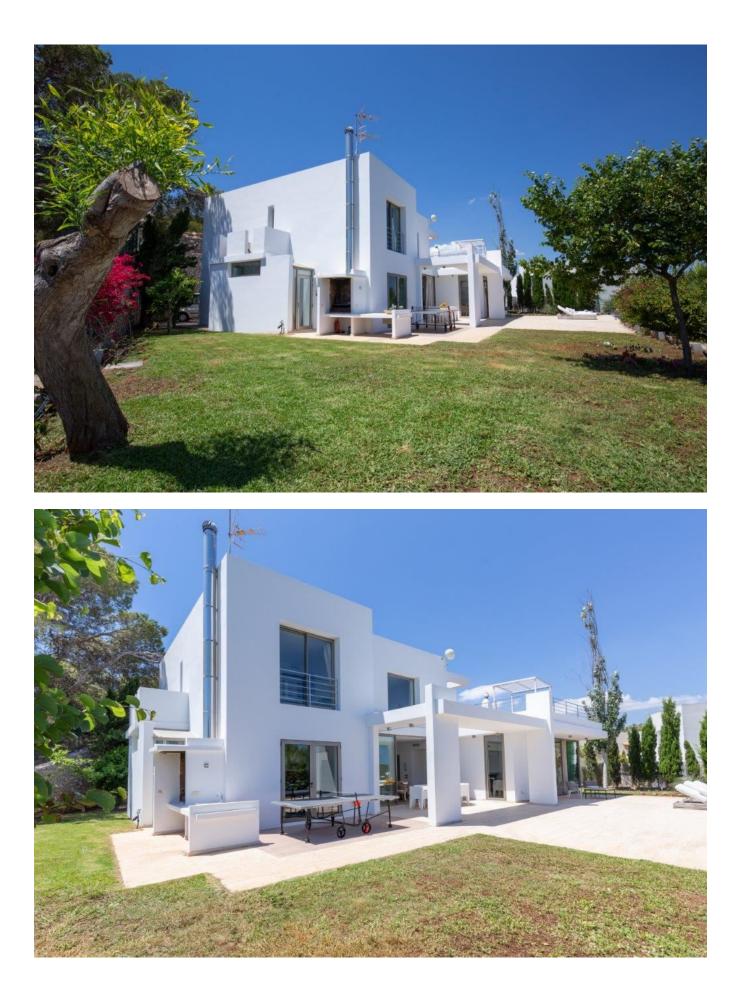

Modern Villa for sale in Roca Llisa Ibiza with rental license for sale

## DESCRIPTION

Large open plan living area with view to the golf course and direct access to the pool. Open plan dining indoor dining table for 8 people. Open TV room, fully equipped kitchen.

Bedroom 1: (king) with bathroom en suite (shower)