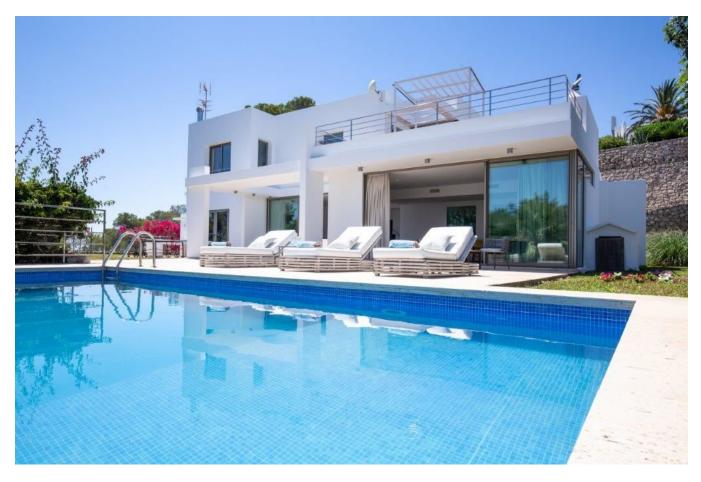

## DESCRIPTION

Large open plan living area with view to the golf course and direct access to the pool. Open plan dining indoor dining table for 8 people. Open TV room, fully equipped kitchen.

Bedroom 1: (king) with bathroom en suite (shower)

Bedroom 2: (king) with bathroom en suite (shower/bathtub)

Bedroom 3: (king) with bathroom en suite (bathtub)

Pool (8 x 2.5 m)

The urbanization of ROCA LLISA is situated half-way between Ibiza town and <u>Santa Eulalia</u> del Rio, in particular between the villages of <u>Jesús</u> and Cala Llonga. It is considered to be the best urbanization of the island, being an enclave of <u>luxury</u> and peace, of considerable contrast to the more frantic life style of the other centers of the island.