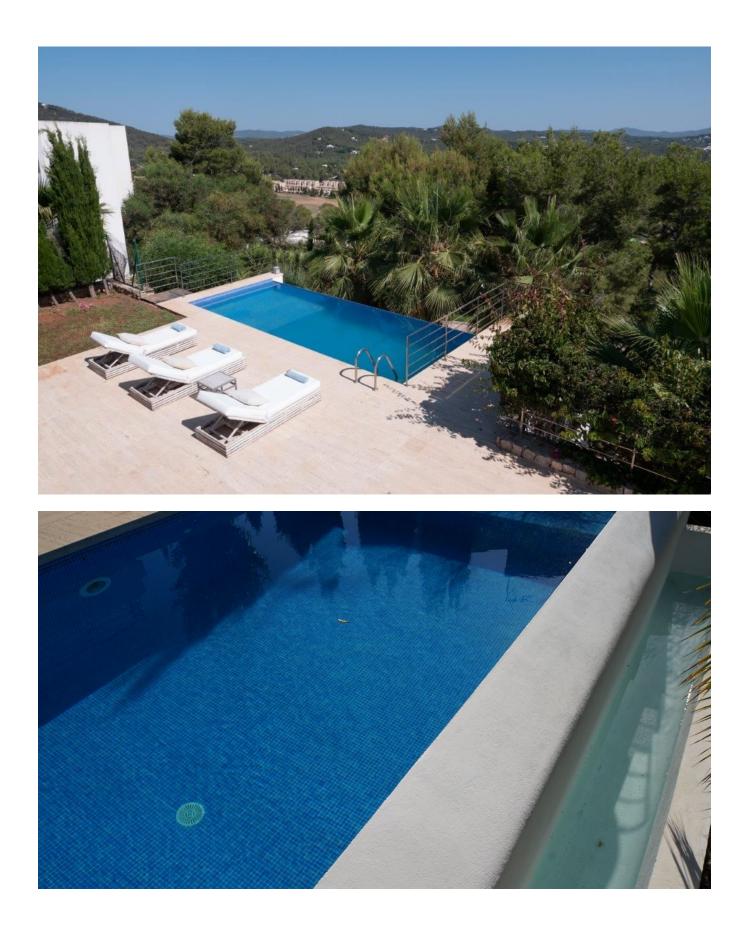

Bedroom 2: (king) with bathroom en suite (shower/bathtub)

Bedroom 3: (king) with bathroom en suite (bathtub)

Pool (8 x 2.5 m)

The urbanization of ROCA LLISA is situated half-way between Ibiza town and <u>Santa Eulalia</u> del Rio, in particular between the villages of <u>Jesús</u> and Cala Llonga. It is considered to be the best urbanization of the island, being an enclave of <u>luxury</u> and peace, of considerable contrast to the more frantic life style of the other centers of the island.