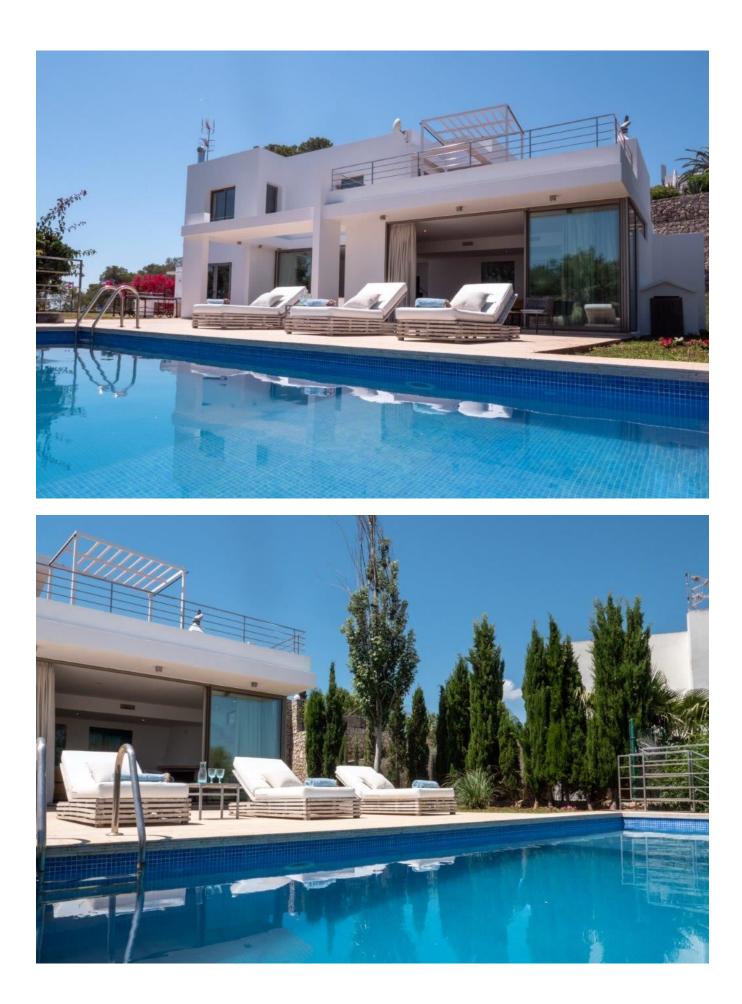

## DESCRIPTION

Large open plan living area with view to the golf course and direct access to the pool. Open plan dining indoor dining table for 8 people. Open TV room, fully equipped kitchen.

Bedroom 1: (king) with bathroom en suite (shower)

Bedroom 2: (king) with bathroom en suite (shower/bathtub)

Bedroom 3: (king) with bathroom en suite (bathtub)

Pool (8 x 2.5 m)

The urbanization of ROCA LLISA is situated half-way between Ibiza town and <u>Santa Eulalia</u> del Rio, in particular between the villages of <u>Jesús</u> and Cala Llonga. It is considered to be the best urbanization of the island, being an enclave of <u>luxury</u> and peace, of considerable contrast to the more frantic life style of the other centers of the island.