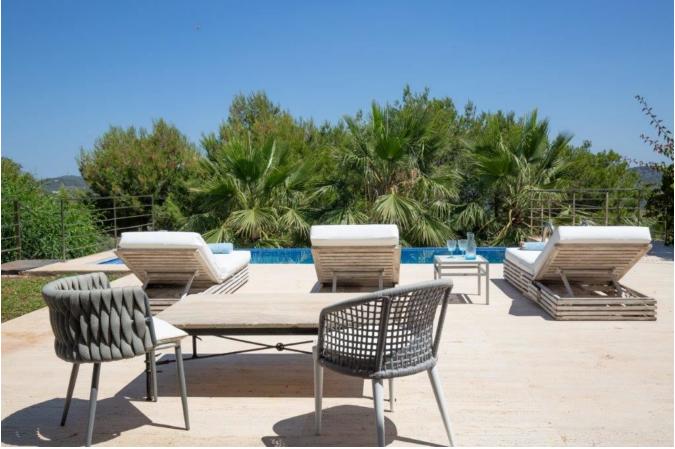

## DESCRIPTION

Large open plan living area with view to the golf course and direct access to the pool. Open plan dining indoor dining table for 8 people. Open TV room, fully equipped kitchen.

Bedroom 1: (king) with bathroom en suite (shower)