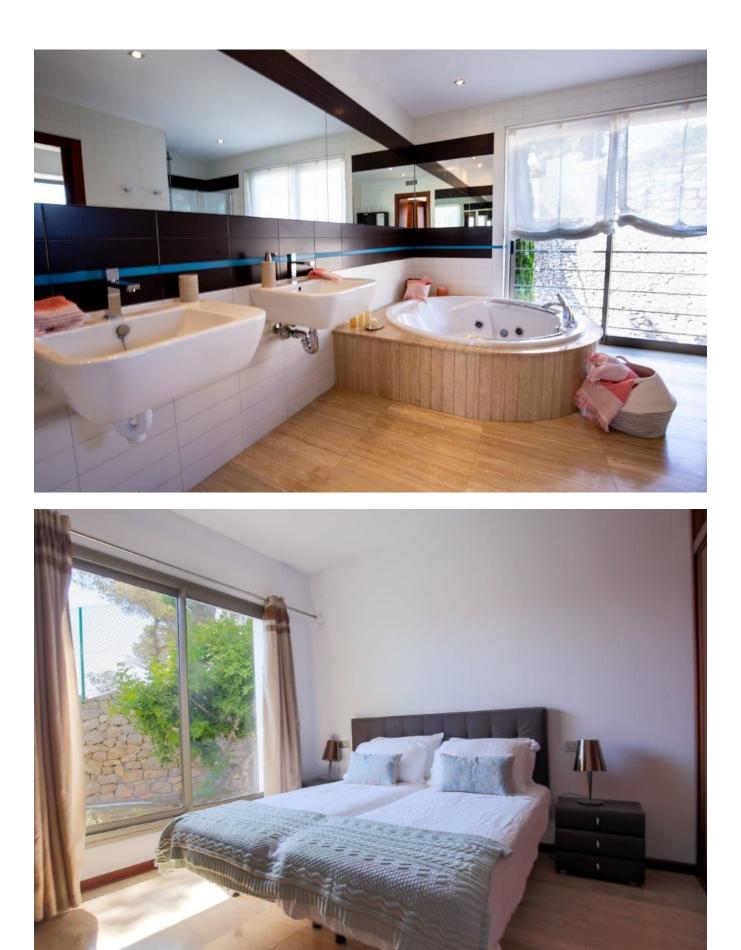

## DESCRIPTION

Large open plan living area with view to the golf course and direct access to the pool. Open plan dining indoor dining table for 8 people. Open TV room, fully equipped kitchen.

Bedroom 1: (king) with bathroom en suite (shower)

Bedroom 2: (king) with bathroom en suite (shower/bathtub)

Bedroom 3: (king) with bathroom en suite (bathtub)

Pool (8 x 2.5 m)

The urbanization of ROCA LLISA is situated half-way between Ibiza town and <u>Santa Eulalia</u> del Rio, in particular between the villages of <u>Jesús</u> and Cala Llonga. It is considered to be the best urbanization of the island, being an enclave of <u>luxury</u> and peace, of considerable contrast to the more frantic life style of the other centers of the island.