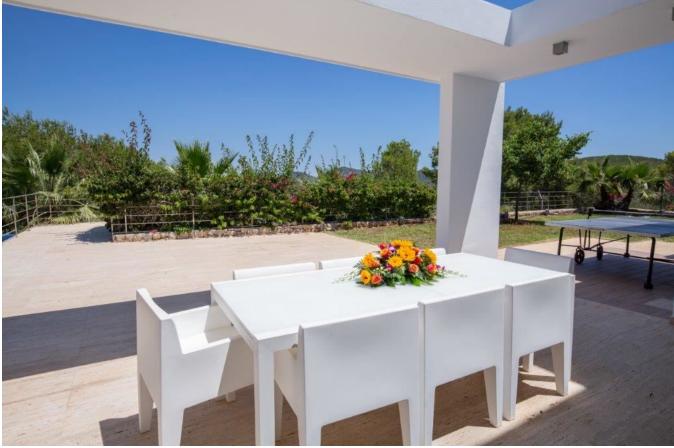

## DESCRIPTION

Large open plan living area with view to the golf course and direct access to the pool. Open plan dining indoor dining table for 8 people. Open TV room, fully equipped kitchen.

Bedroom 1: (king) with bathroom en suite (shower)