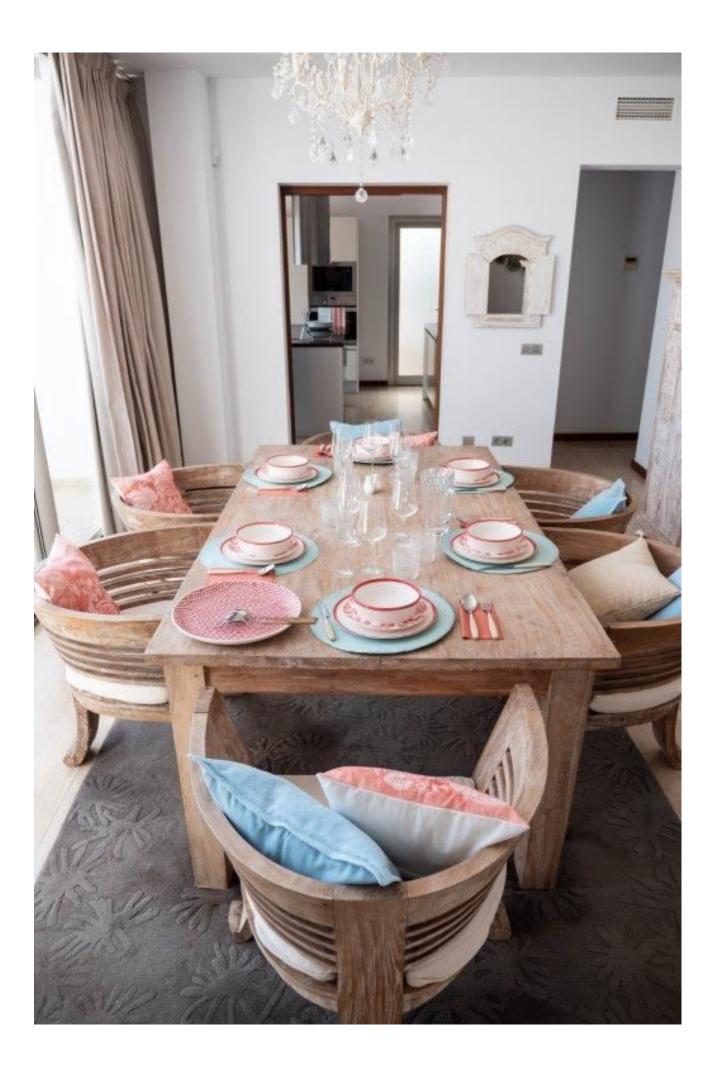

## DESCRIPTION

Large open plan living area with view to the golf course and direct access to the pool. Open plan dining indoor dining table for 8 people. Open TV room, fully equipped kitchen.

Bedroom 1: (king) with bathroom en suite (shower)