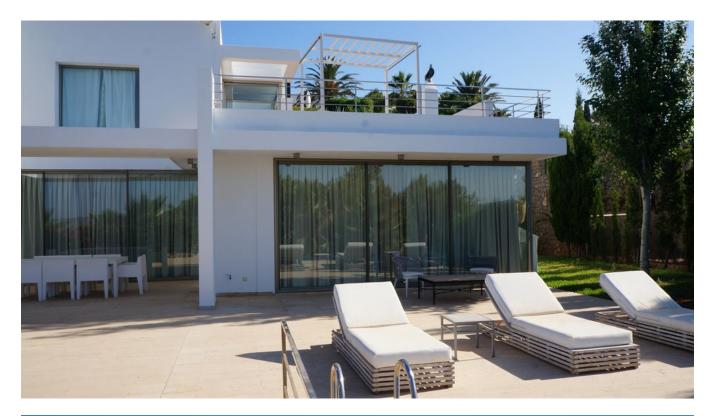

## DESCRIPTION

Large open plan living area with view to the golf course and direct access to the pool. Open plan dining indoor dining table for 8 people. Open TV room, fully equipped kitchen.

Bedroom 1: (king) with bathroom en suite (shower)