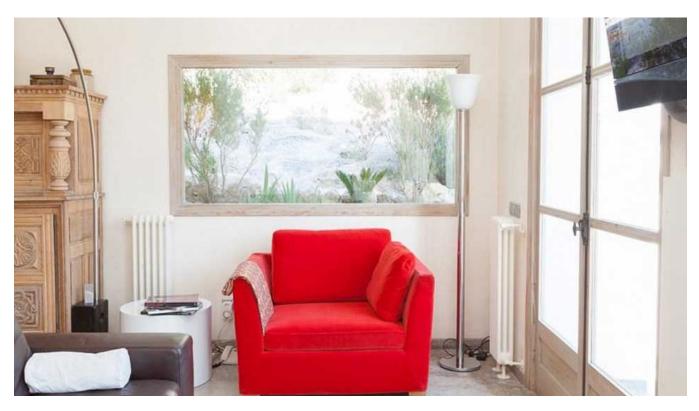

### Main house:

Living room with fireplace, French SAT TV, DVD, Hi-Fi (Bose system) and access to the main terrace. Well equipped kitchen with oven, hotplates, microwave, side by side refrigerator, washing machine ... Access to the main terrace.