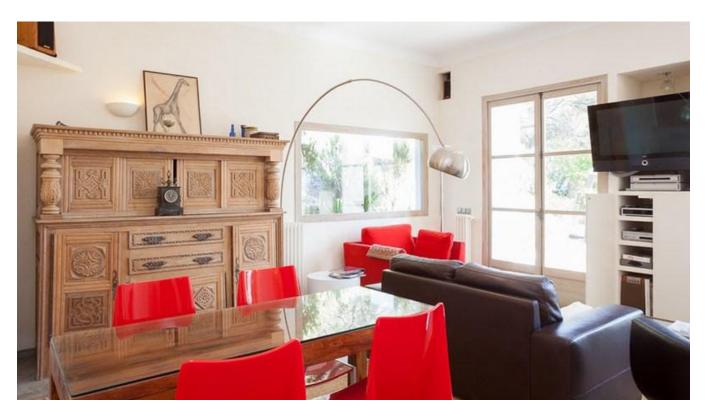

### Main house:

Living room with fireplace, French SAT TV, DVD, Hi-Fi (Bose system) and access to the main terrace. Well equipped kitchen with oven, hotplates, microwave, side by side refrigerator, washing machine ... Access to the main terrace.