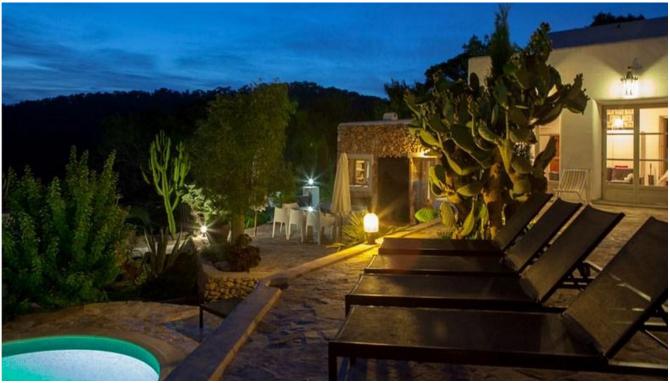

Several terraces with breathtaking views over the sea and the salinas.

Private 7 x 3m. pool.

Outdoor dining and lounge.

Fully fenced plot.