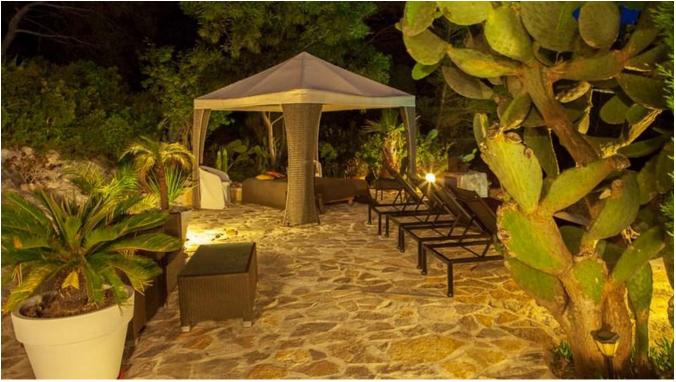

Several terraces with breathtaking views over the sea and the salinas.

Private 7 x 3m. pool.

Outdoor dining and lounge.

Fully fenced plot.