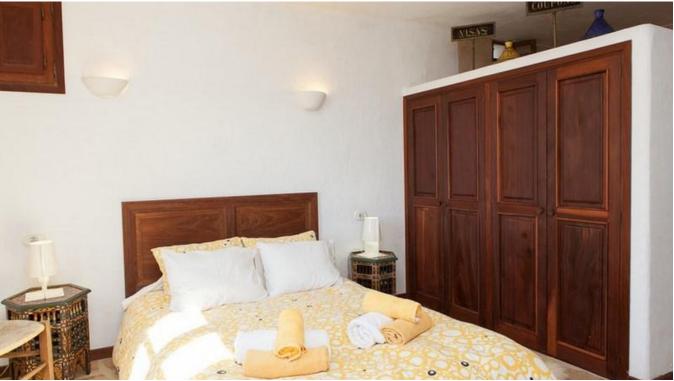

## Guest house, upper floor:

1 double bedroom with double bed. HIFI, fan, and bathroom with shower. Equipped with satellite TV. Kitchenette.

There is access to the ground floor by a staircase or the outside.