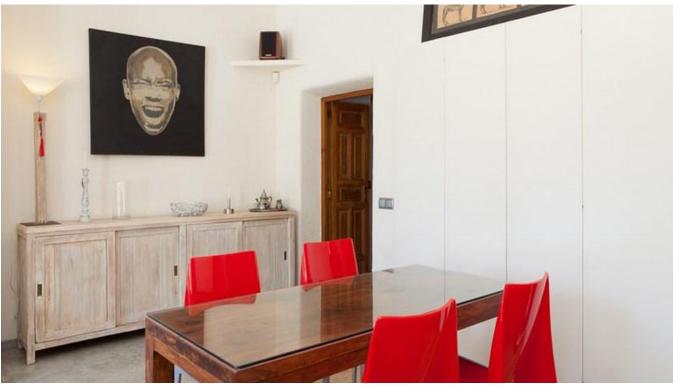

### Main house:

Living room with fireplace, French SAT TV, DVD, Hi-Fi (Bose system) and access to the main terrace. Well equipped kitchen with oven, hotplates, microwave, side by side refrigerator, washing machine ... Access to the main terrace.

2 Double bedrooms, each one with double bed and en suite bathroom with shower, TV.