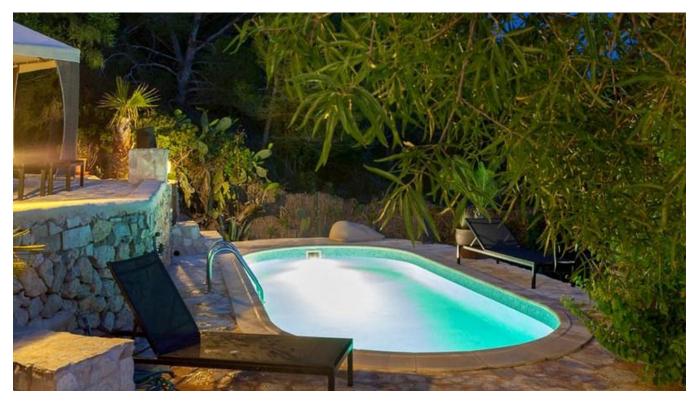

Several terraces with breathtaking views over the sea and the salinas.

Private 7 x 3m. pool.

Outdoor dining and lounge.

Fully fenced plot.