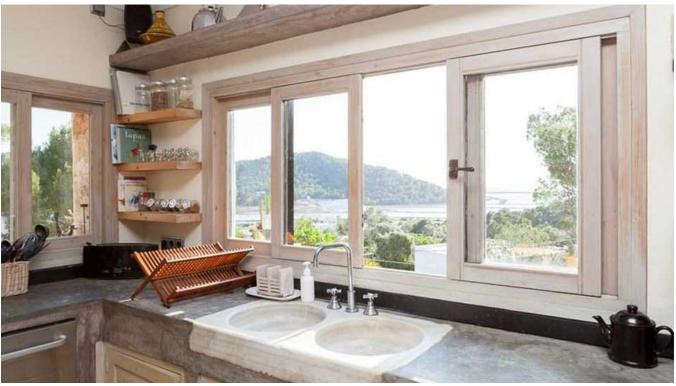

### Main house:

Living room with fireplace, French SAT TV, DVD, Hi-Fi (Bose system) and access to the main terrace. Well equipped kitchen with oven, hotplates, microwave, side by side refrigerator, washing machine ... Access to the main terrace.