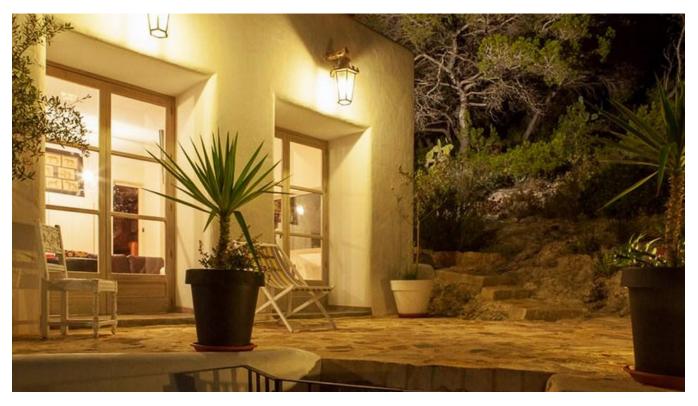

### Main house:

Living room with fireplace, French SAT TV, DVD, Hi-Fi (Bose system) and access to the main terrace. Well equipped kitchen with oven, hotplates, microwave, side by side refrigerator, washing machine ... Access to the main terrace.