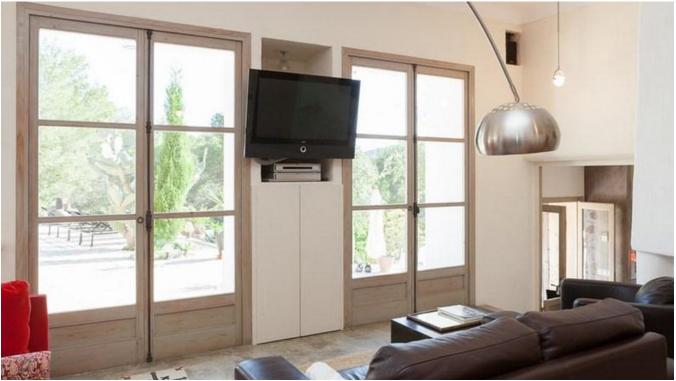

### Main house:

Living room with fireplace, French SAT TV, DVD, Hi-Fi (Bose system) and access to the main terrace. Well equipped kitchen with oven, hotplates, microwave, side by side refrigerator, washing machine ... Access to the main terrace.