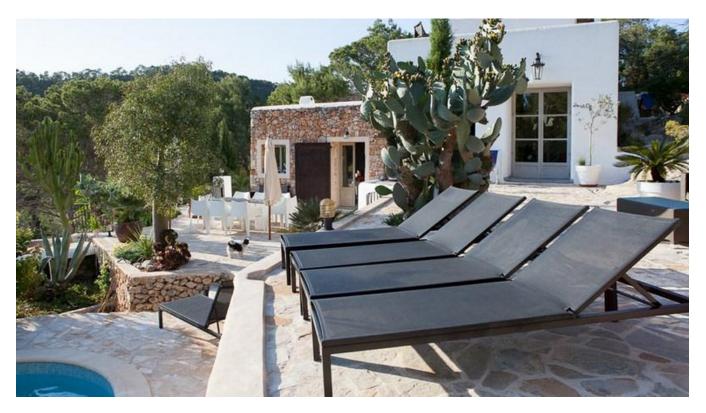

Several terraces with breathtaking views over the sea and the salinas.

Private 7 x 3m. pool.

Outdoor dining and lounge.

Fully fenced plot.