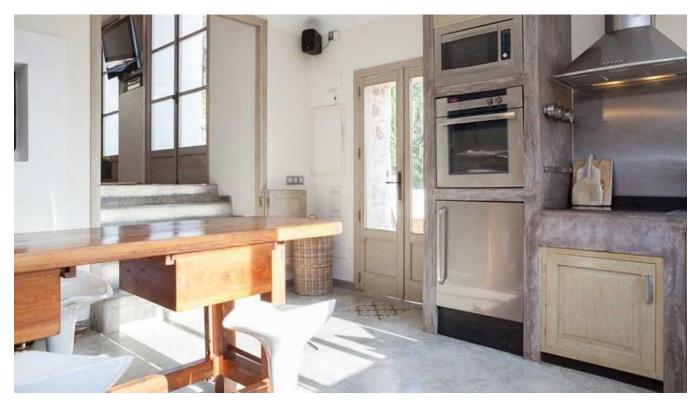

### Main house:

Living room with fireplace, French SAT TV, DVD, Hi-Fi (Bose system) and access to the main terrace. Well equipped kitchen with oven, hotplates, microwave, side by side refrigerator, washing machine ... Access to the main terrace.