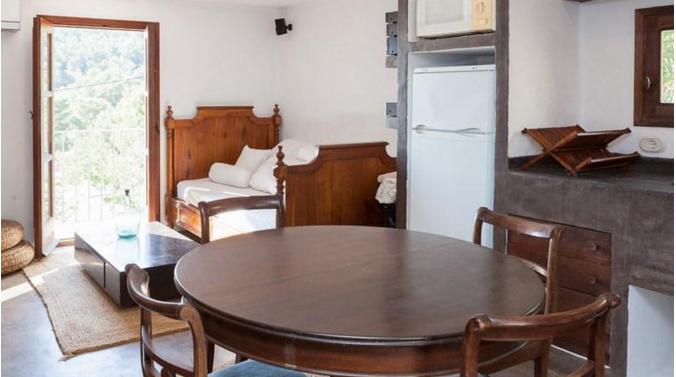

### Main house:

Living room with fireplace, French SAT TV, DVD, Hi-Fi (Bose system) and access to the main terrace. Well equipped kitchen with oven, hotplates, microwave, side by side refrigerator, washing machine ... Access to the main terrace.

## Guest house, upper floor:

1 double bedroom with double bed. HIFI, fan, and bathroom with shower. Equipped with satellite TV. Kitchenette.

There is access to the ground floor by a staircase or the outside.

Guest House, ground floor:

1 double bedroom with double bed. HIFI, fan and bathroom with shower. Access from the bedroom on the first floor or from the outside.

Terrace with outdoor dining.

Outside areas: