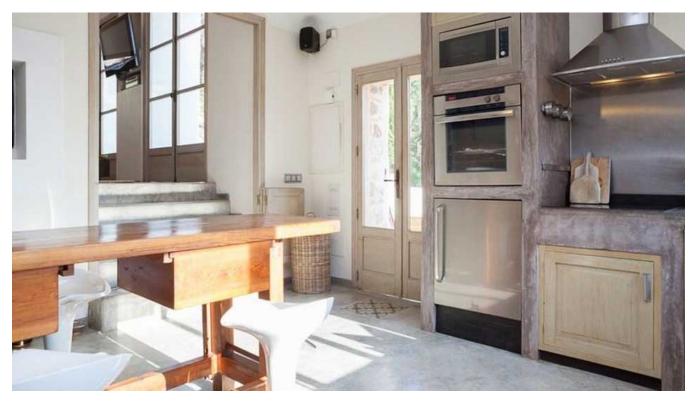

### Main house:

Living room with fireplace, French SAT TV, DVD, Hi-Fi (Bose system) and access to the main terrace. Well equipped kitchen with oven, hotplates, microwave, side by side refrigerator, washing machine ... Access to the main terrace.