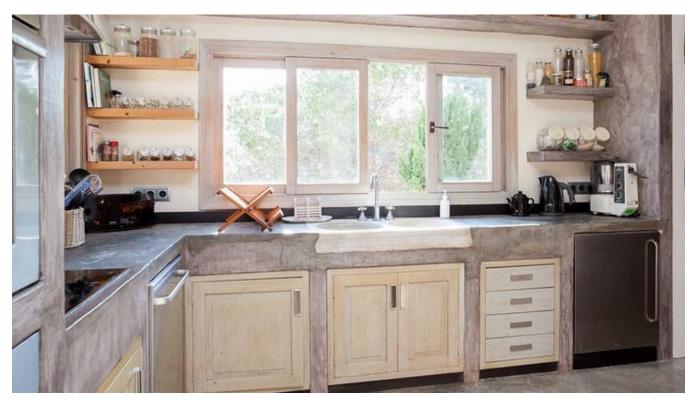

### Main house:

Living room with fireplace, French SAT TV, DVD, Hi-Fi (Bose system) and access to the main terrace. Well equipped kitchen with oven, hotplates, microwave, side by side refrigerator, washing machine ... Access to the main terrace.