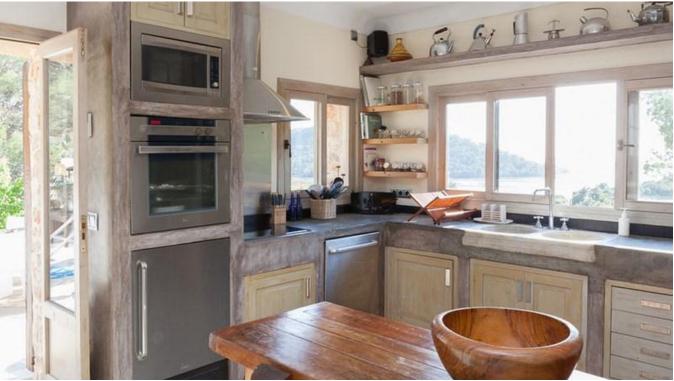

### Main house:

Living room with fireplace, French SAT TV, DVD, Hi-Fi (Bose system) and access to the main terrace. Well equipped kitchen with oven, hotplates, microwave, side by side refrigerator, washing machine ... Access to the main terrace.