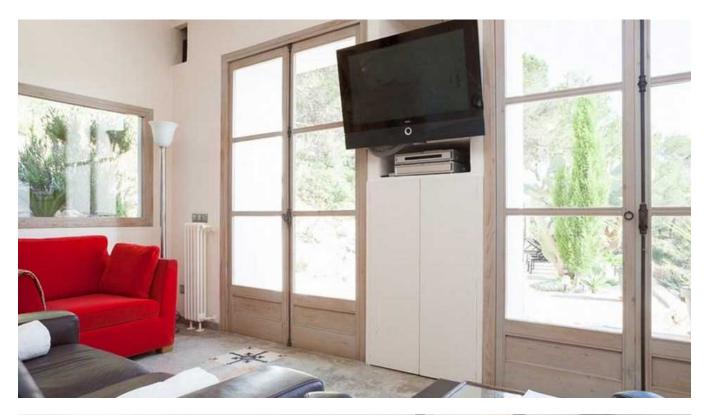

### Main house:

Living room with fireplace, French SAT TV, DVD, Hi-Fi (Bose system) and access to the main terrace. Well equipped kitchen with oven, hotplates, microwave, side by side refrigerator, washing machine ... Access to the main terrace.