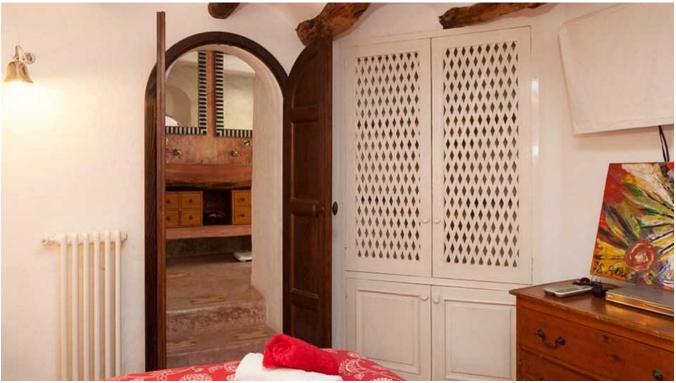

Guest House, ground floor:

1 double bedroom with double bed. HIFI, fan and bathroom with shower. Access from the bedroom on the first floor or from the outside.

Terrace with outdoor dining.

Outside areas: