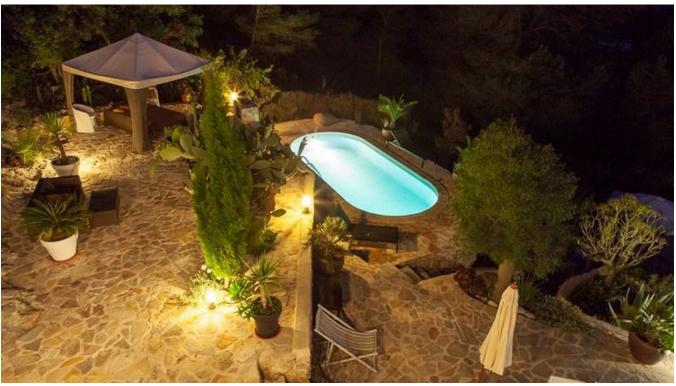

Several terraces with breathtaking views over the sea and the salinas.

Private 7 x 3m. pool.

Outdoor dining and lounge.

Fully fenced plot.