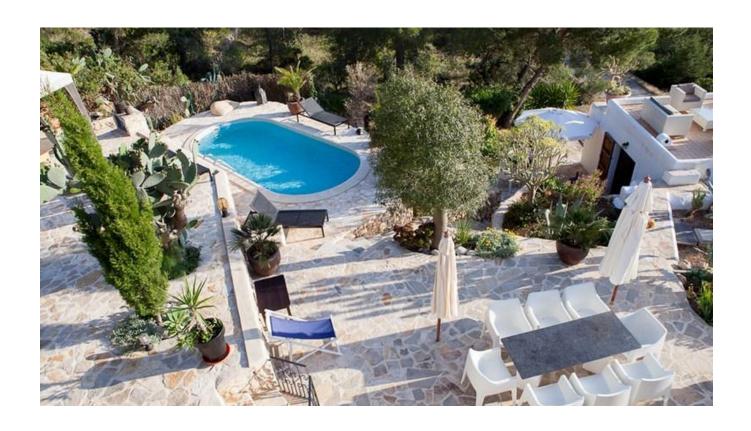

Several terraces with breathtaking views over the sea and the salinas.

Private 7 x 3m. pool.

Outdoor dining and lounge.

Fully fenced plot.