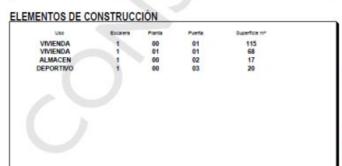

### **DESCRIPTION**

Villa with project in Santa Eularía, Siesta to refurbish 220 m2 house with plot of 900 m2 plus second plot from 900 m2 plot with a project to build an other haus of 250 m2. Feel free to contact us for a viewing.

### DATOS DE LA FINCA A LA QUE PERTENECE EL INMUEBLE CL LAS MARGARITAS 56 SANTA EULARIA DES RIU [ILLES BALEARS] Parcela construida sin división horizontal 220 1.814