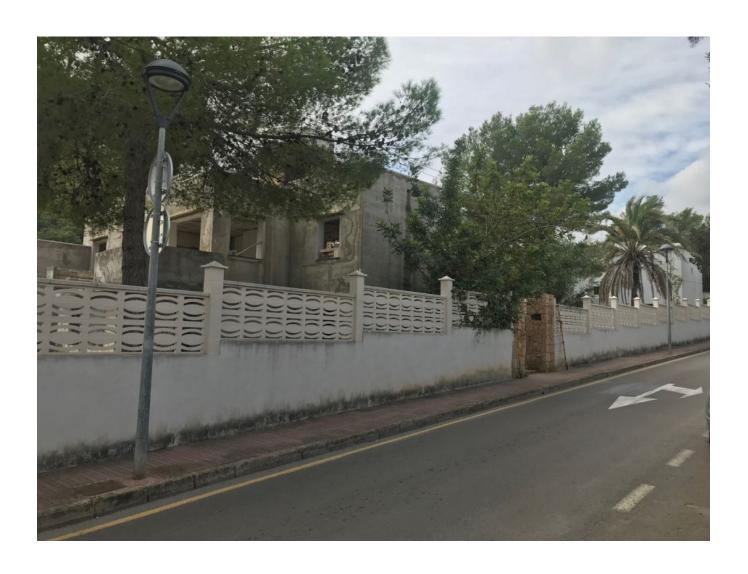

### **DESCRIPTION**

Villa with project in Santa Eularía, Siesta to refurbish 220 m2 house with plot of 900 m2 plus second plot from 900 m2 plot with a project to build an other haus of 250 m2. Feel free to contact us for a viewing.