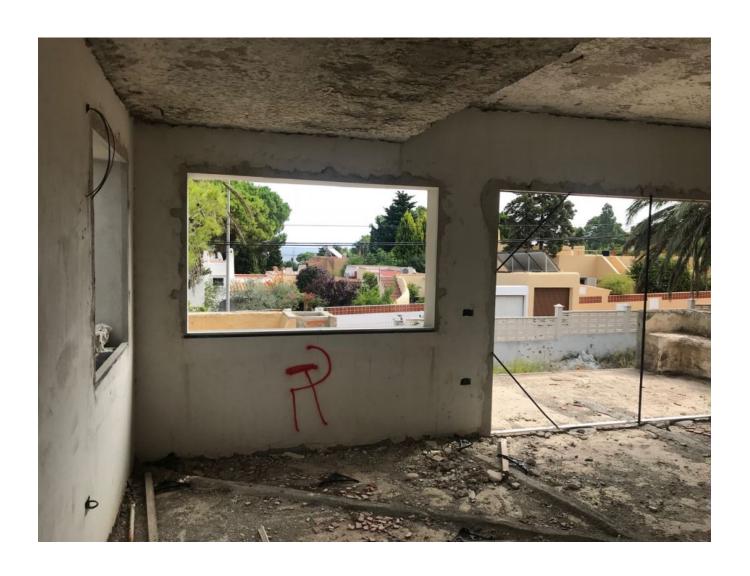

### **DESCRIPTION**

Villa with project in Santa Eularía, Siesta to refurbish 220 m2 house with plot of 900 m2 plus second plot from 900 m2 plot with a project to build an other haus of 250 m2. Feel free to contact us for a viewing.