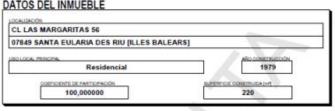

### DATOS DE LA FINCA A LA QUE PERTENECE EL INMUEBLE CL LAS MARGARITAS 56 SANTA EULARIA DES RIU [ILLES BALEARS] Parcela construida sin división horizontal 220 1.814