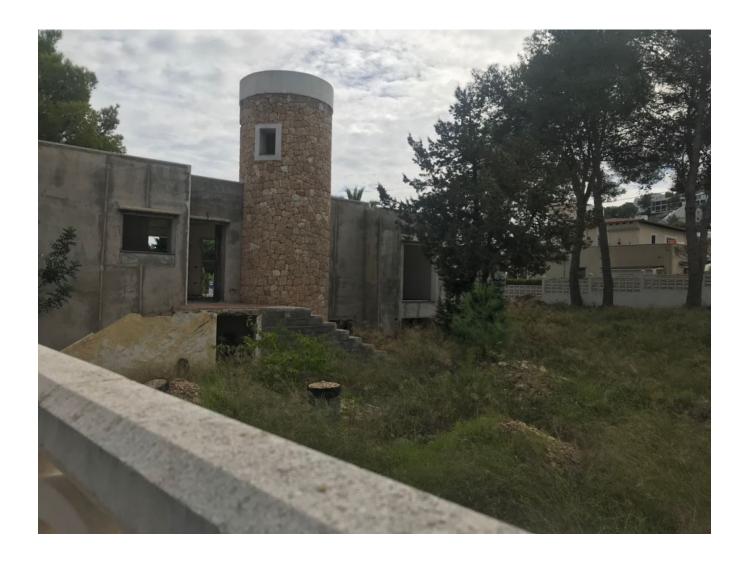

### **DESCRIPTION**

Villa with project in Santa Eularía, Siesta to refurbish 220 m2 house with plot of 900 m2 plus second plot from 900 m2 plot with a project to build an other haus of 250 m2. Feel free to contact us for a viewing.