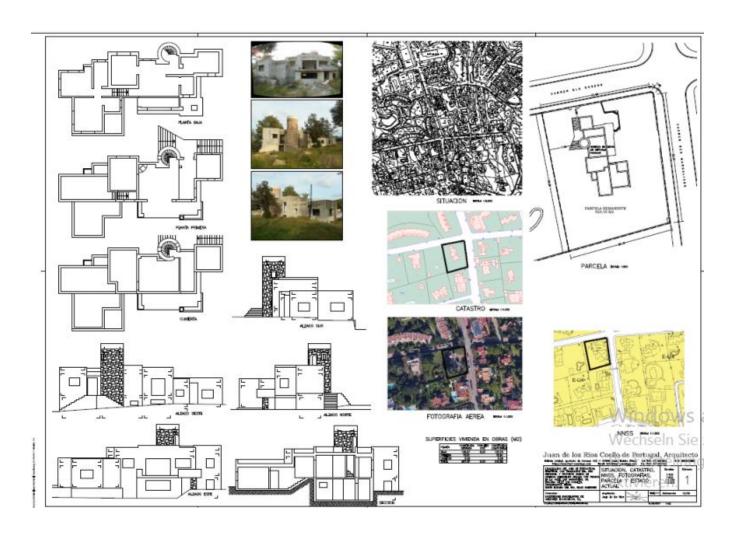

### **DESCRIPTION**

Villa with project in Santa Eularía, Siesta to refurbish 220 m2 house with plot of 900 m2 plus second plot from 900 m2 plot with a project to build an other haus of 250 m2. Feel free to contact us for a viewing.

## QUALIFICATION OF THE PLOT

04.- EXTENSIVA UNIFAMILIAR 4 (E-U4)

- a) .- Area and minimum dimensions of the plot.
- Minimum plot (m2): 800
- Minimum facade / bottom (m): 20/20
- b) .- Building parameters.
- Maximum occupancy (%): 30
- Maximum buildability (m2 / m2): 0,5
- Maximum volume per building (m3): 1,500
- Maximum height (m): 7
- Total height (m): 3 above the maximum height.
- Maximum number of plants: B + 1P
- Minimum separation to tracks and ELP (m): 5
- Minimum separation of boundaries (m): 3
- Minimum separation between buildings (m): 6

- Number of private car parks: According to article 5.8.03
- c) .- Intensity index of residential use (housing / m2 solar according to article 5.1.07): 1/800 and 1 / plot. It is supported, with a study of previous detail of volumes and justification of the implementation in the field, to arrange several dwellings in a single plot fulfilling, in addition to the rate of intensity of use of 1/800 the rest of the rest of rating parameters.