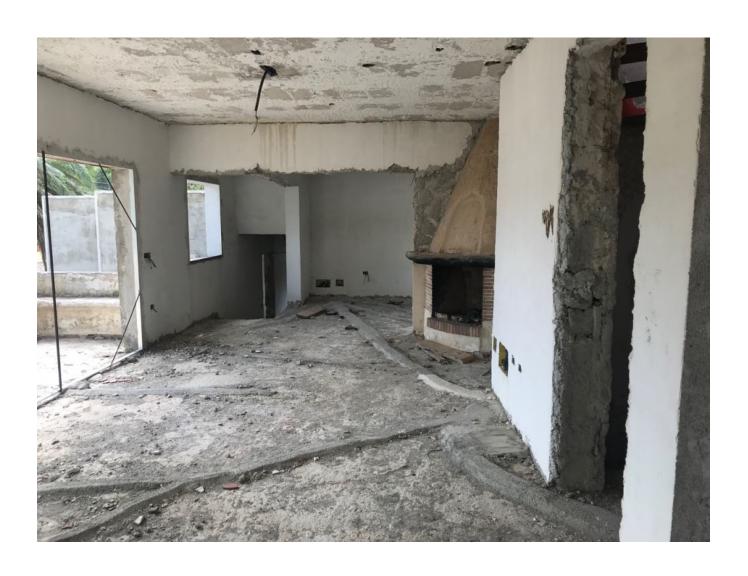

### **DESCRIPTION**

Villa with project in Santa Eularía, Siesta to refurbish 220 m2 house with plot of 900 m2 plus second plot from 900 m2 plot with a project to build an other haus of 250 m2. Feel free to contact us for a viewing.