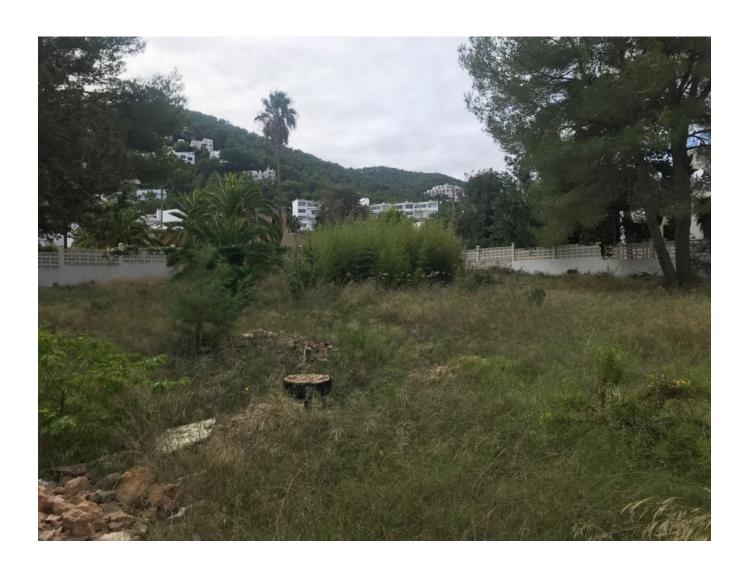

### **DESCRIPTION**

Villa with project in Santa Eularía, Siesta to refurbish 220 m2 house with plot of 900 m2 plus second plot from 900 m2 plot with a project to build an other haus of 250 m2. Feel free to contact us for a viewing.