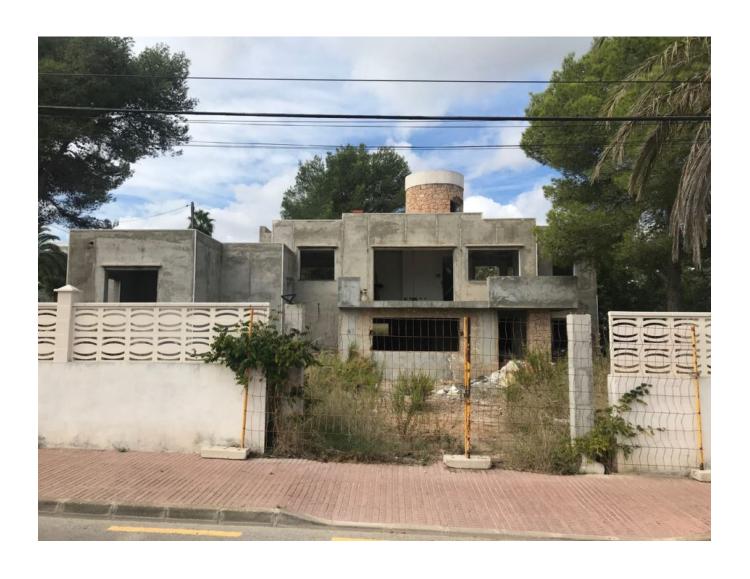

### **DESCRIPTION**

Villa with project in Santa Eularía, Siesta to refurbish 220 m2 house with plot of 900 m2 plus second plot from 900 m2 plot with a project to build an other haus of 250 m2. Feel free to contact us for a viewing.