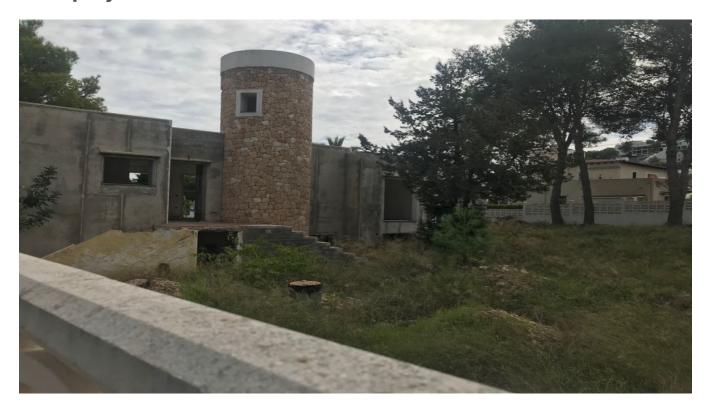

### **DESCRIPTION**

Villa with project in Santa Eularía, Siesta to refurbish 220 m2 house with plot of 900 m2 plus second plot from 900 m2 plot with a project to build an other haus of 250 m2. Feel free to contact us for a viewing.