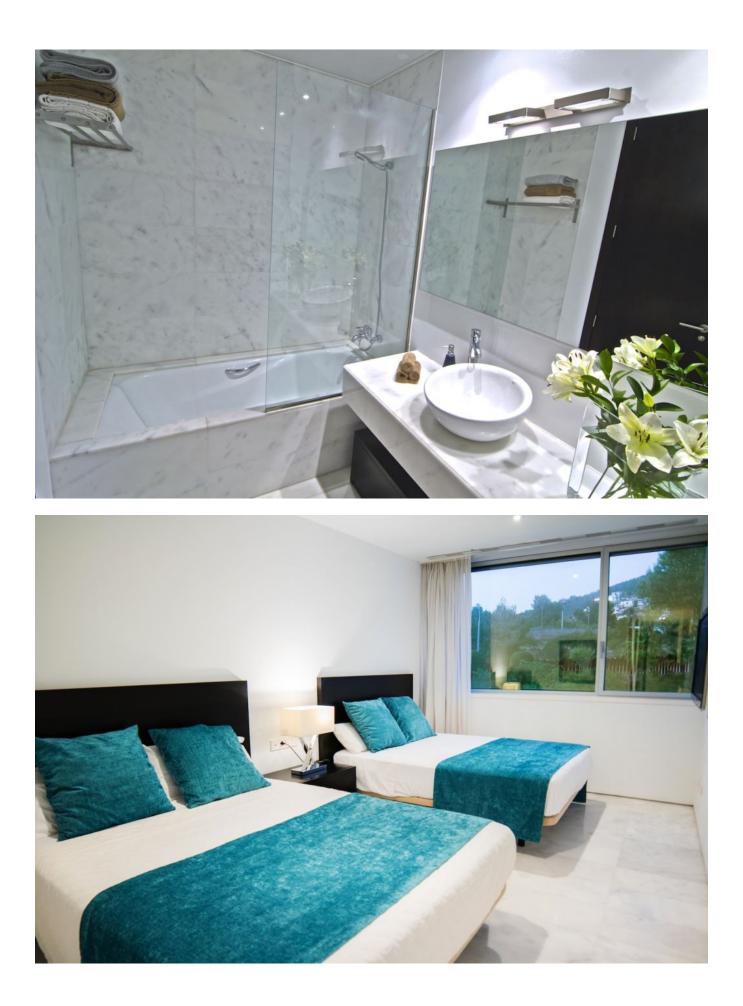

This property of 340m2. Modern lines, marble floors, large living room and fully equipped kitchen with incredible views of Dalt Vila and the sea. This property has 4 double bedrooms en suite, kitchen, parking space, air conditioning, security windows, camera in the portal and 24 hour security in the community, an alarm connected to the police, 60 surveillance cameras and 60,000m2 of fenced land.