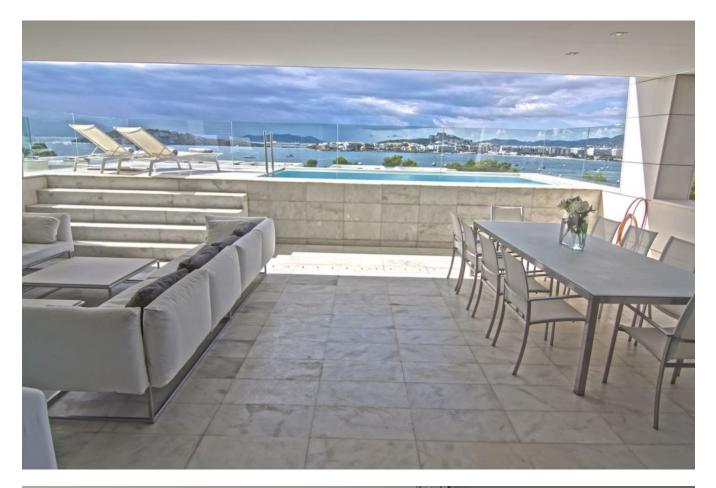

This property of 340m2. Modern lines, marble floors, large living room and fully equipped kitchen with incredible views of Dalt Vila and the sea. This property has 4 double bedrooms en suite, kitchen, parking space, air conditioning, security windows, camera in the portal and 24 hour security in the community, an alarm connected to the police, 60 surveillance cameras and 60,000m2 of fenced land.

The communal areas offer garden leading directly to the beach, two very large swimming pools and a playground, a zone of complete relaxation surrounded by sun loungers from which you can enjoy the magical sunsets. For its location, quality, size, design and architecture, this luxury property is second to none. The house is accessed directly from the parking lot with the lift. Excellent views of the bay of Talamanca and the most beautiful sunset from the Island of Dalt Vila.