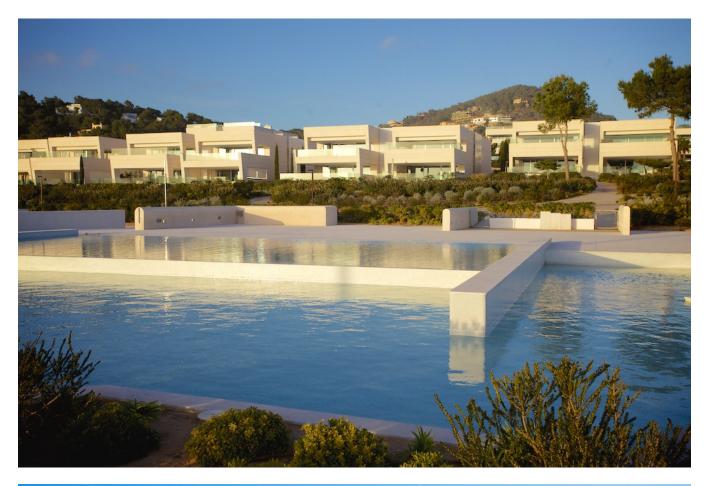

The communal areas offer garden leading directly to the beach, two very large swimming pools and a playground, a zone of complete relaxation surrounded by sun loungers from which you can enjoy the magical sunsets. For its location, quality, size, design and architecture, this luxury property is second to none. The house is accessed directly from the parking lot with the lift. Excellent views of the bay of Talamanca and the most beautiful sunset from the Island of Dalt Vila.

## Features Available:

• Air Conditioning (heat/cold split)

- Furnished
- Security Alarm
- Terrace
- Garden: Fenced
- Pool: Chlorine
- Community Pool
- Community Garden
- Parking : Garage, ✓
- Built year: 2009
- 24 hr Security
- Gated Community
- Frontline Property
- Beach: 1 min.
- Airport: 15 min.
- Central Location
- Walking distance to beach
- Walking distance to amenities
- Near Golf course
- Sea View
- Max number persons: 6
- Wifi