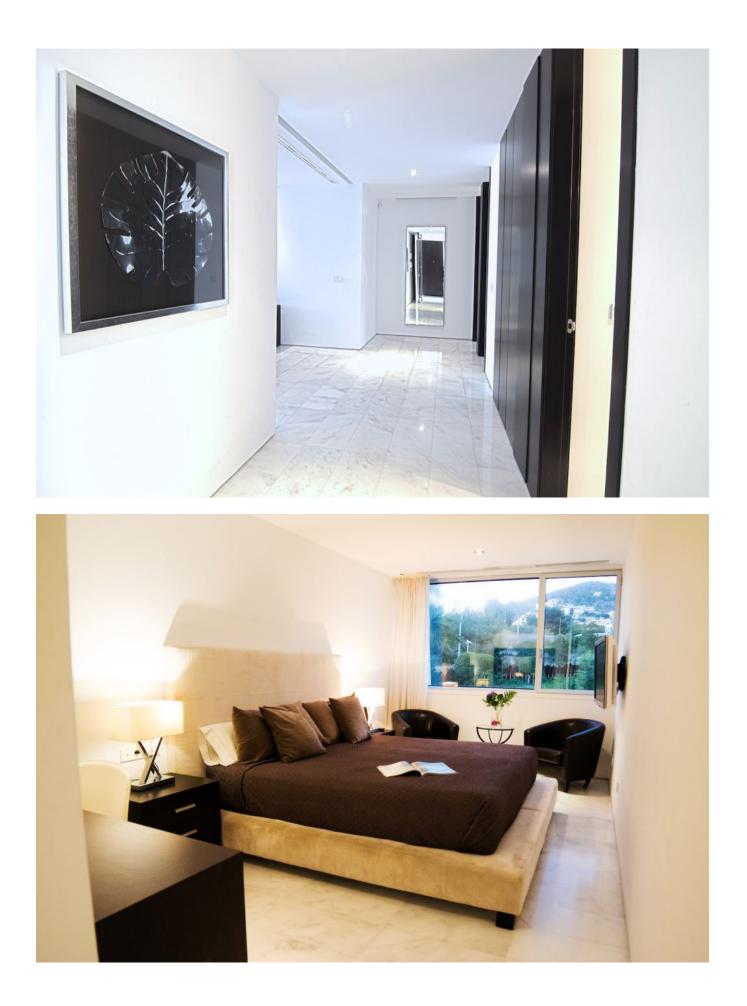

This property of 340m2. Modern lines, marble floors, large living room and fully equipped kitchen with incredible views of Dalt Vila and the sea. This property has 4 double bedrooms en suite, kitchen, parking space, air conditioning, security windows, camera in the portal and 24 hour security in the community, an alarm connected to the police, 60 surveillance cameras and 60,000m2 of fenced land.