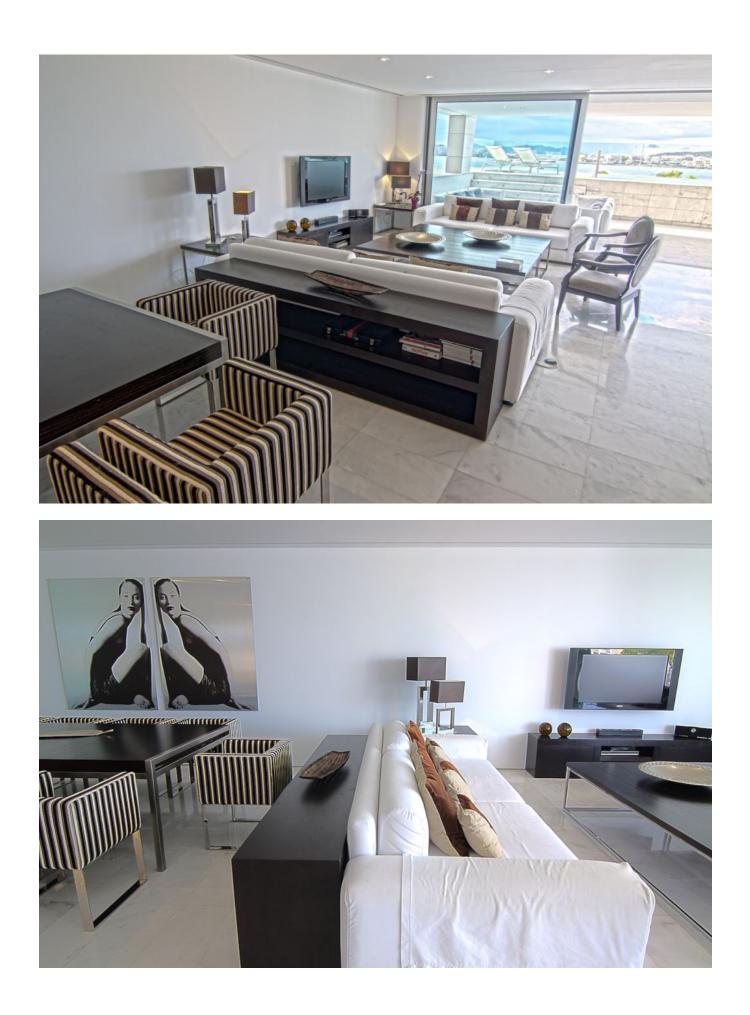

This property of 340m2. Modern lines, marble floors, large living room and fully equipped kitchen with incredible views of Dalt Vila and the sea. This property has 4 double bedrooms en suite, kitchen, parking space, air conditioning, security windows, camera in the portal and 24 hour security in the community, an alarm connected to the police, 60 surveillance cameras and 60,000m2 of fenced land.