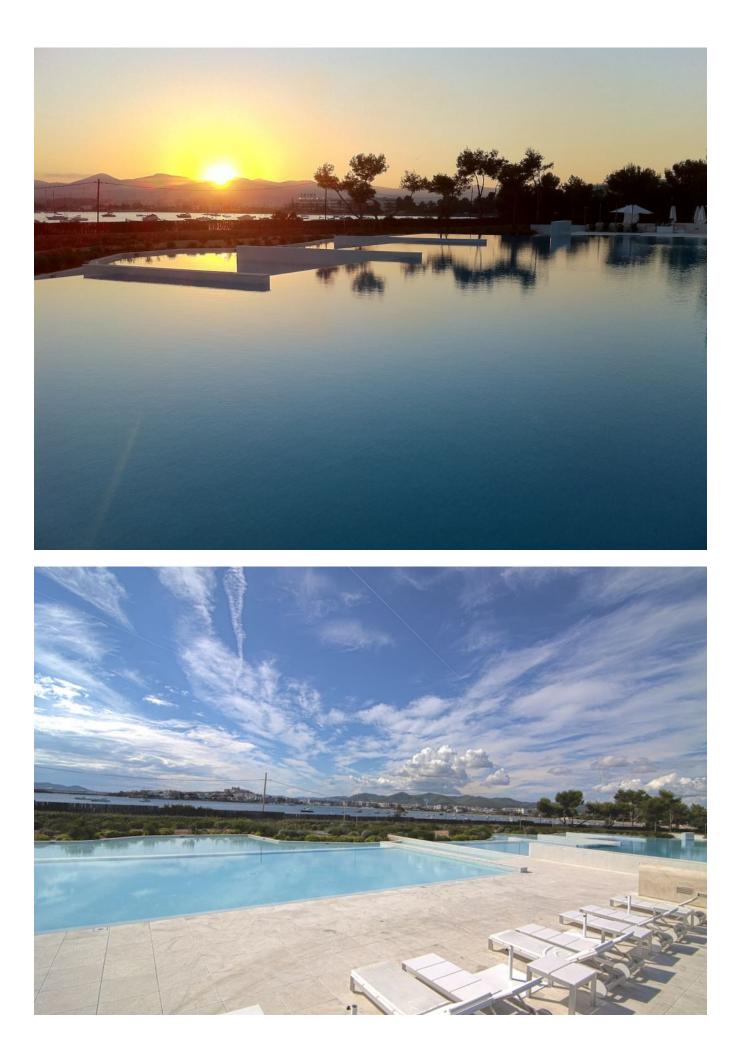

The communal areas offer garden leading directly to the beach, two very large swimming pools and a playground, a zone of complete relaxation surrounded by sun loungers from which you can enjoy the magical sunsets. For its location, quality, size, design and architecture, this luxury property is second to none. The house is accessed directly from the parking lot with the lift. Excellent views of the bay of Talamanca and the most beautiful sunset from the Island of Dalt Vila.

## Features Available:

• Air Conditioning (heat/cold split)

- Furnished
- Security Alarm
- Terrace
- Garden: Fenced
- Pool: Chlorine
- Community Pool
- Community Garden
- Parking : Garage, ✓
- Built year: 2009
- 24 hr Security
- Gated Community
- Frontline Property
- Beach: 1 min.
- Airport: 15 min.
- Central Location
- Walking distance to beach
- Walking distance to amenities
- Near Golf course
- Sea View
- Max number persons: 6
- Wifi