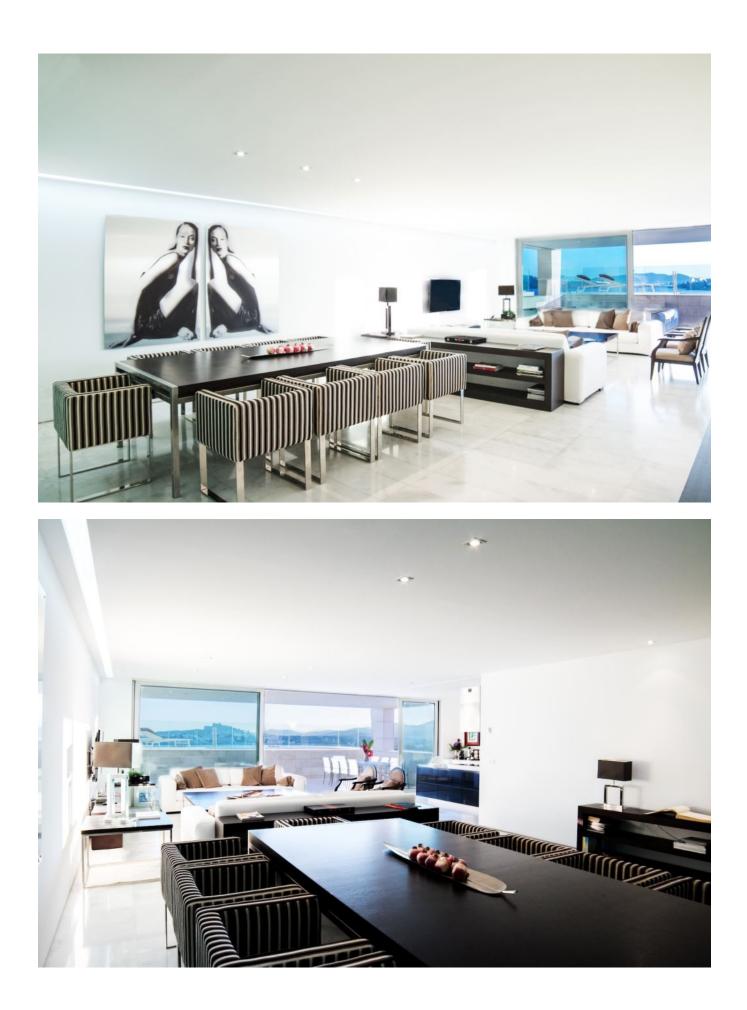

## DESCRIPTION

Brand New Luxury Apartment for rent in the modern and luxurious urbanization of Es Pouet with private pool facing the sea and panoramic view, is located in Talamanca, in one of the most exclusive residential compounds of Ibiza Island.

This property of 340m2. Modern lines, marble floors, large living room and fully equipped kitchen with incredible views of Dalt Vila and the sea. This property has 4 double bedrooms en suite, kitchen, parking space, air conditioning, security windows, camera in the portal and 24 hour security in the community, an alarm connected to the police, 60 surveillance cameras and 60,000m2 of fenced land.

The communal areas offer garden leading directly to the beach, two very large swimming pools and a playground, a zone of complete relaxation surrounded by sun loungers from which you can enjoy the magical sunsets. For its location, quality, size, design and architecture, this luxury property is second to none. The house is accessed directly from the parking lot with the lift. Excellent views of the bay of Talamanca and the most beautiful sunset from the Island of Dalt Vila.