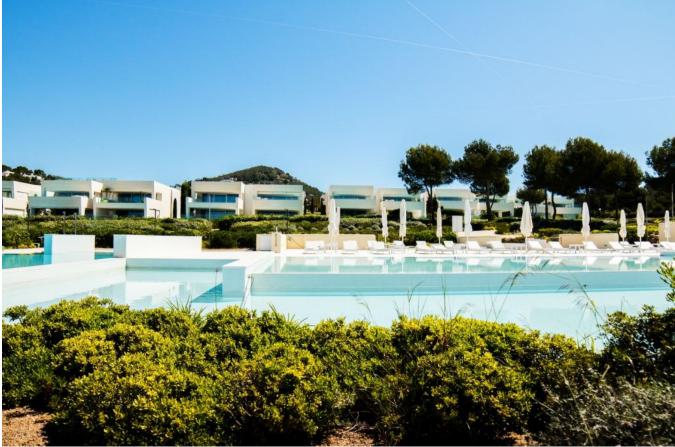

The communal areas offer garden leading directly to the beach, two very large swimming pools and a playground, a zone of complete relaxation surrounded by sun loungers from which you can enjoy the magical sunsets. For its location, quality, size, design and architecture, this luxury property is second to none. The house is accessed directly from the parking lot with the lift. Excellent views of the bay of Talamanca and the most beautiful sunset from the Island of Dalt Vila.

## Features Available:

• Air Conditioning (heat/cold split)

- Furnished
- Security Alarm
- Terrace
- Garden: Fenced
- Pool: Chlorine
- Community Pool
- Community Garden
- Parking : Garage, ✓
- Built year: 2009
- 24 hr Security
- Gated Community
- Frontline Property
- Beach: 1 min.
- Airport: 15 min.
- Central Location
- Walking distance to beach
- Walking distance to amenities
- Near Golf course
- Sea View
- Max number persons: 6
- Wifi