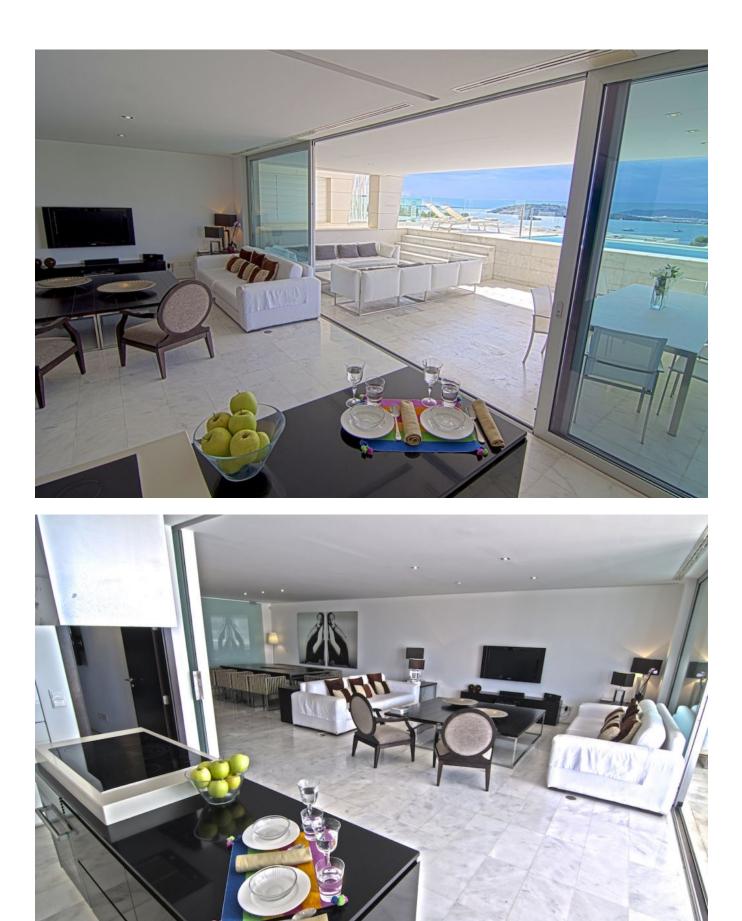

This property of 340m2. Modern lines, marble floors, large living room and fully equipped kitchen with incredible views of Dalt Vila and the sea. This property has 4 double bedrooms en suite, kitchen, parking space, air conditioning, security windows, camera in the portal and 24 hour security in the community, an alarm connected to the police, 60 surveillance cameras and 60,000m2 of fenced land.

The communal areas offer garden leading directly to the beach, two very large swimming pools and a playground, a zone of complete relaxation surrounded by sun loungers from which you can enjoy the magical sunsets. For its location, quality, size, design and architecture, this luxury property is second to none. The house is accessed directly from the parking lot with the lift. Excellent views of the bay of Talamanca and the most beautiful sunset from the Island of Dalt Vila.