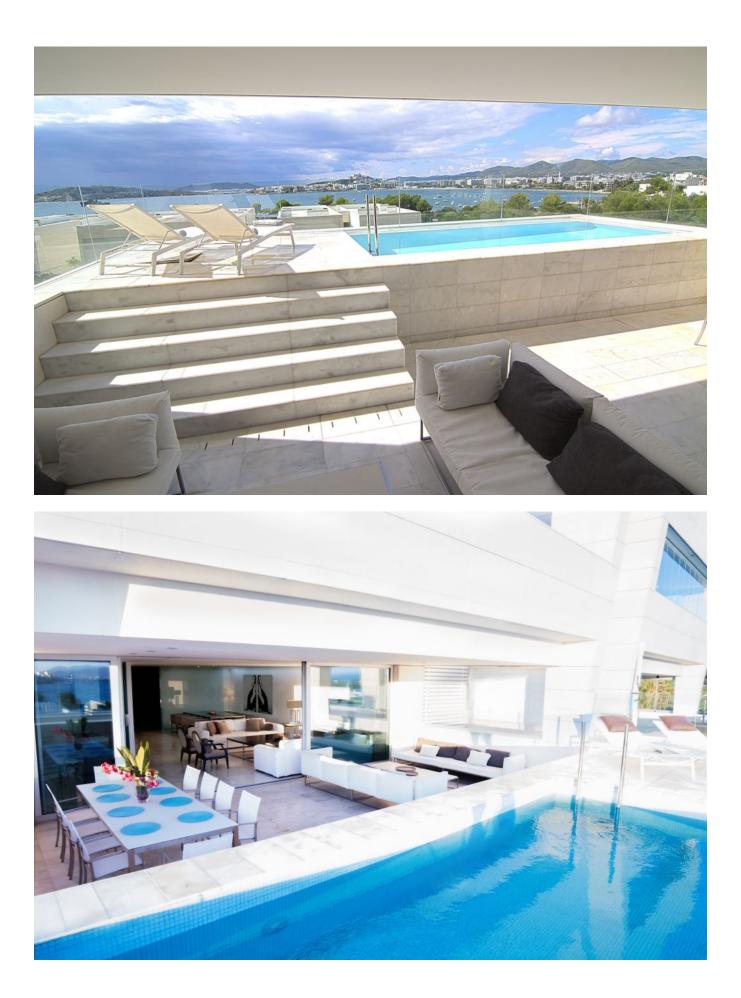

This property of 340m2. Modern lines, marble floors, large living room and fully equipped kitchen with incredible views of Dalt Vila and the sea. This property has 4 double bedrooms en suite, kitchen, parking space, air conditioning, security windows, camera in the portal and 24 hour security in the community, an alarm connected to the police, 60 surveillance cameras and 60,000m2 of fenced land.

The communal areas offer garden leading directly to the beach, two very large swimming pools and a playground, a zone of complete relaxation surrounded by sun loungers from which you can enjoy the magical sunsets. For its location, quality, size, design and architecture, this luxury property is second to none. The house is accessed directly from the parking lot with the lift. Excellent views of the bay of Talamanca and the most beautiful sunset from the Island of Dalt Vila.