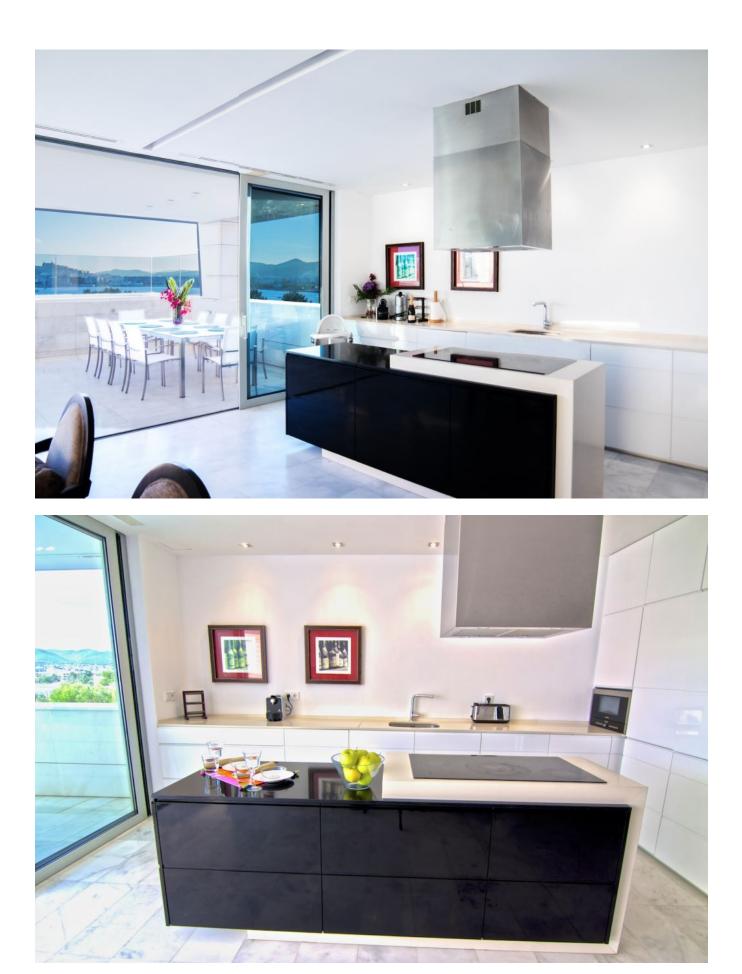

This property of 340m2. Modern lines, marble floors, large living room and fully equipped kitchen with incredible views of Dalt Vila and the sea. This property has 4 double bedrooms en suite, kitchen, parking space, air conditioning, security windows, camera in the portal and 24 hour security in the community, an alarm connected to the police, 60 surveillance cameras and 60,000m2 of fenced land.