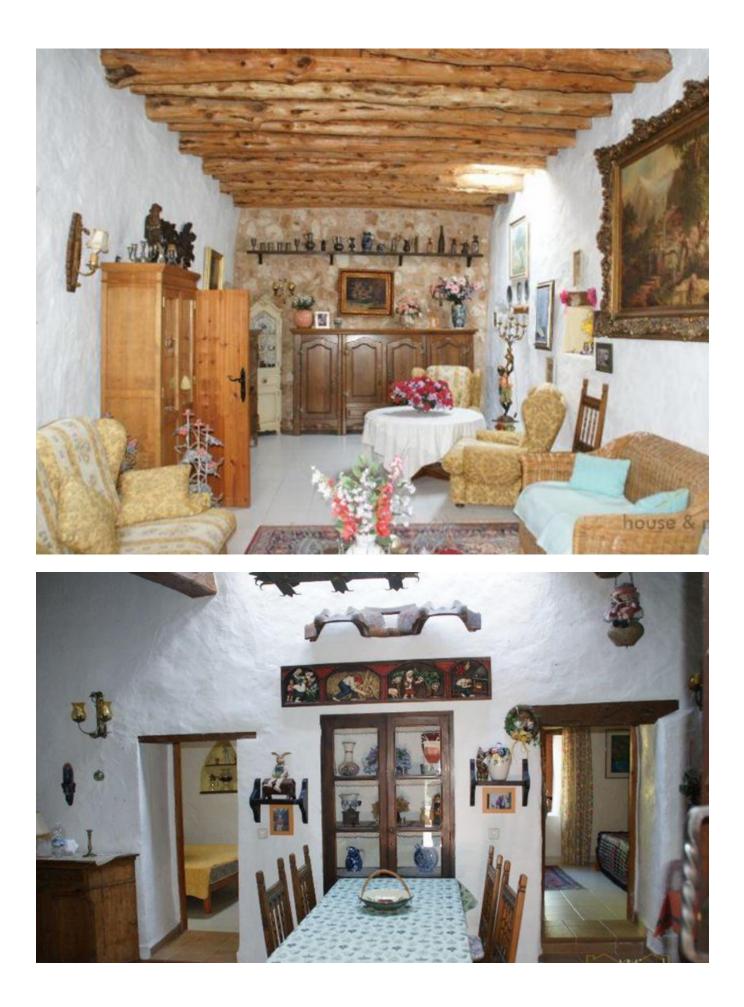

## DESCRIPTION

A unique opportunity to acquire a traditional Ibizan house of 4,600 m2 of land and 698 m2 built. This wonderful house is located in Cala Llonga.

It offers 5 rooms. In the lower part we find a nice living room with a magnificent fireplace, antique cupboards and wooden furniture all Ibiza style. It consists of two double bedrooms each with full bathroom. It also has another very spacious and cozy living room, ceilings with juniper beams, and independent fitted kitchen.