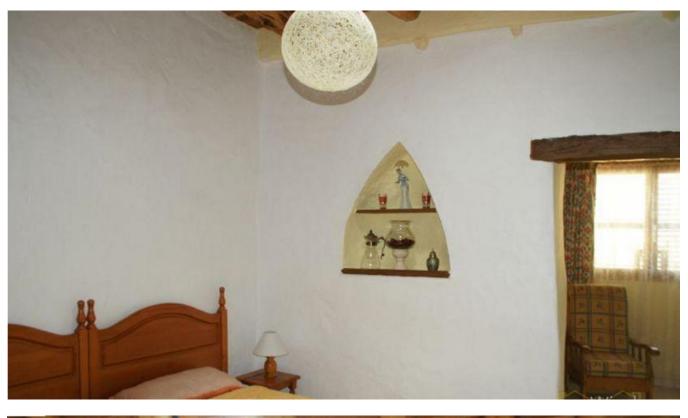

## DESCRIPTION

A unique opportunity to acquire a traditional Ibizan house of 4,600 m2 of land and 698 m2 built. This wonderful house is located in Cala Llonga.

It offers 5 rooms. In the lower part we find a nice living room with a magnificent fireplace, antique cupboards and wooden furniture all Ibiza style. It consists of two double bedrooms each with full bathroom. It also has another very spacious and cozy living room, ceilings with juniper beams, and independent fitted kitchen.

In the upper part we find three bedrooms, two double bedrooms with a large and spacious bathroom, plus a bedroom with full bathroom. On the left side of the house there is a large kitchen with fireplace and toilet, plus a pantry that can be used for laundry. The house is surrounded by a large garden with several fruit trees. It has a spacious covered porch.