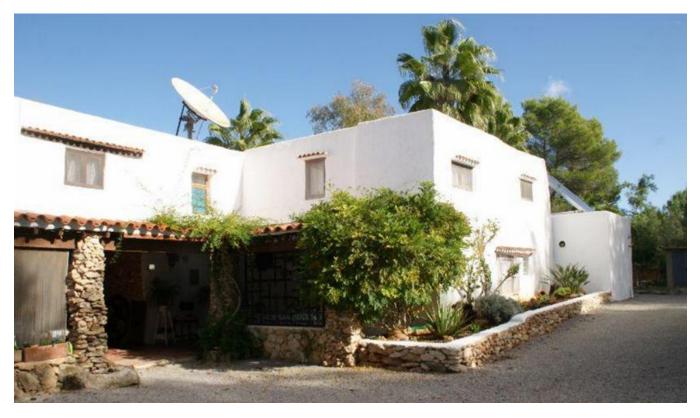

## DESCRIPTION

A unique opportunity to acquire a traditional Ibizan house of 4,600 m2 of land and 698 m2 built. This wonderful house is located in Cala Llonga.

It offers 5 rooms. In the lower part we find a nice living room with a magnificent fireplace, antique cupboards and wooden furniture all Ibiza style. It consists of two double bedrooms each with full bathroom. It also has another very spacious and cozy living room, ceilings with juniper beams, and independent fitted kitchen.

In the upper part we find three bedrooms, two double bedrooms with a large and spacious bathroom, plus a bedroom with full bathroom. On the left side of the house there is a large kitchen with fireplace and toilet, plus a pantry that can be used for laundry. The house is surrounded by a large garden with several fruit trees. It has a spacious covered porch.

The property is fully fenced. It has shared well water, mains water, solar panels for hot water, two warehouses and ample parking. The property has individual apartments. The four apartments are fully equipped with 1 and 2 bedroom apartments per apartment, full bathroom, living room and kitchen.