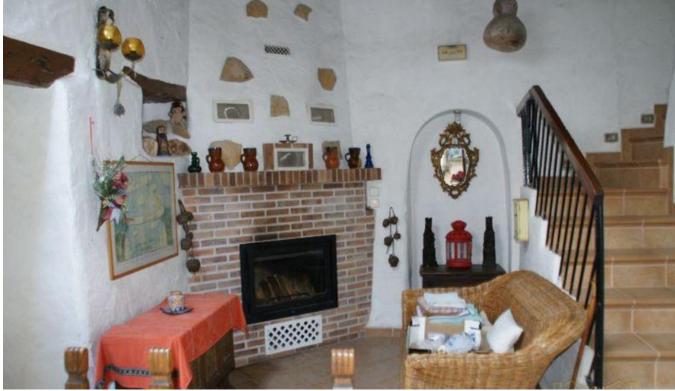

## DESCRIPTION

A unique opportunity to acquire a traditional Ibizan house of 4,600 m2 of land and 698 m2 built. This wonderful house is located in Cala Llonga.

It offers 5 rooms. In the lower part we find a nice living room with a magnificent fireplace, antique cupboards and wooden furniture all Ibiza style. It consists of two double bedrooms each with full bathroom. It also has another very spacious and cozy living room, ceilings with juniper beams, and independent fitted kitchen.