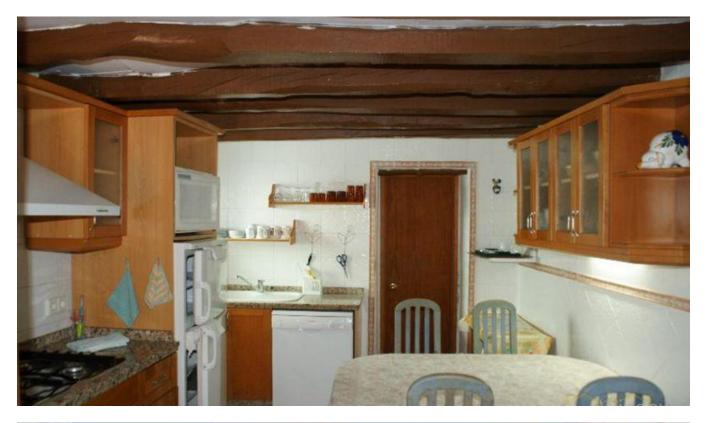

In the upper part we find three bedrooms, two double bedrooms with a large and spacious bathroom, plus a bedroom with full bathroom. On the left side of the house there is a large kitchen with fireplace and toilet, plus a pantry that can be used for laundry. The house is surrounded by a large garden with several fruit trees. It has a spacious covered porch.