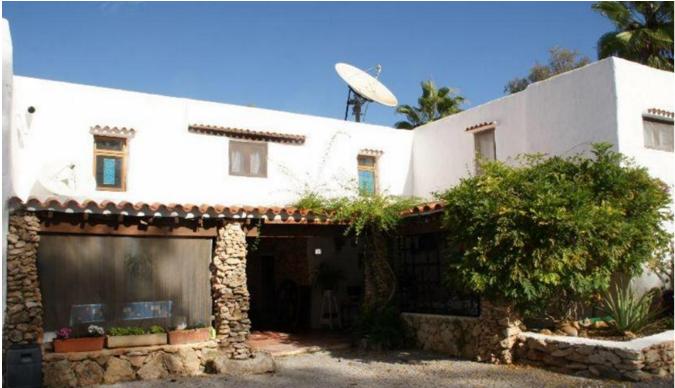

## DESCRIPTION

A unique opportunity to acquire a traditional Ibizan house of 4,600 m2 of land and 698 m2 built. This wonderful house is located in Cala Llonga.

It offers 5 rooms. In the lower part we find a nice living room with a magnificent fireplace, antique cupboards and wooden furniture all Ibiza style. It consists of two double bedrooms each with full bathroom. It also has another very spacious and cozy living room, ceilings with juniper beams, and independent fitted kitchen.

The property is fully fenced. It has shared well water, mains water, solar panels for hot water, two warehouses and ample parking. The property has individual apartments. The four apartments are fully equipped with 1 and 2 bedroom apartments per apartment, full bathroom, living room and kitchen.