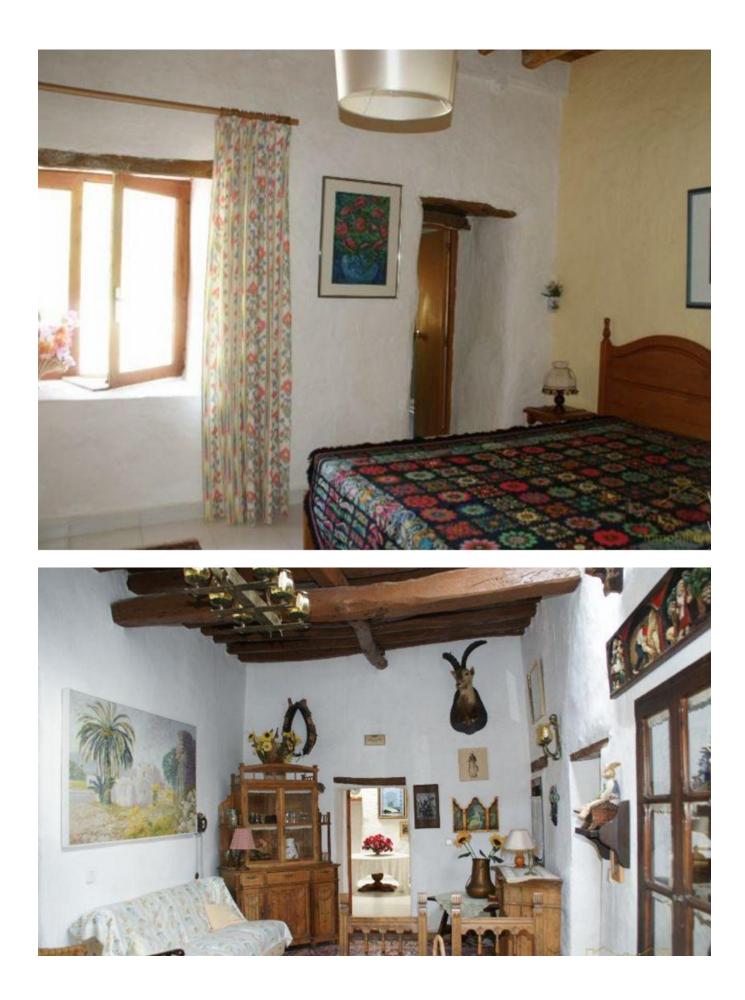

## DESCRIPTION

A unique opportunity to acquire a traditional Ibizan house of 4,600 m2 of land and 698 m2 built. This wonderful house is located in Cala Llonga.

It offers 5 rooms. In the lower part we find a nice living room with a magnificent fireplace, antique cupboards and wooden furniture all Ibiza style. It consists of two double bedrooms each with full bathroom. It also has another very spacious and cozy living room, ceilings with juniper beams, and independent fitted kitchen.

In the upper part we find three bedrooms, two double bedrooms with a large and spacious bathroom, plus a bedroom with full bathroom. On the left side of the house there is a large kitchen with fireplace and toilet, plus a pantry that can be used for laundry. The house is surrounded by a large garden with several fruit trees. It has a spacious covered porch.