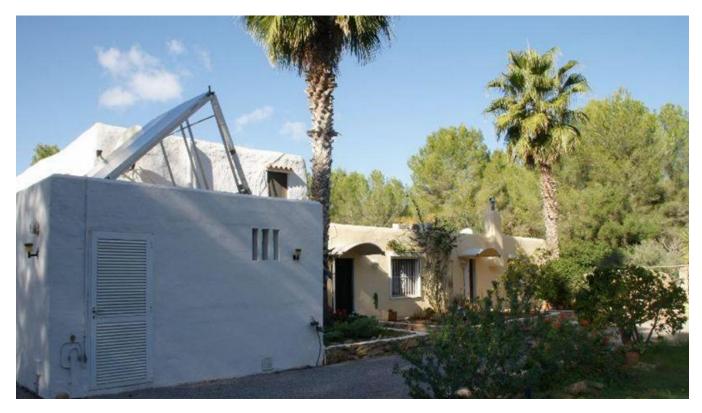

In the upper part we find three bedrooms, two double bedrooms with a large and spacious bathroom, plus a bedroom with full bathroom. On the left side of the house there is a large kitchen with fireplace and toilet, plus a pantry that can be used for laundry. The house is surrounded by a large garden with several fruit trees. It has a spacious covered porch.

The property is fully fenced. It has shared well water, mains water, solar panels for hot water, two warehouses and ample parking. The property has individual apartments. The four apartments are fully equipped with 1 and 2 bedroom apartments per apartment, full bathroom, living room and kitchen.