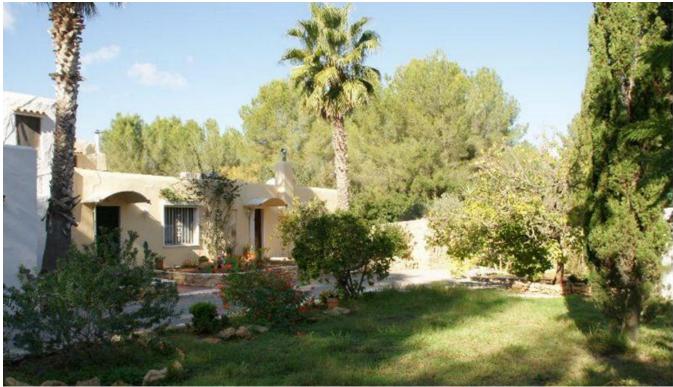

In the upper part we find three bedrooms, two double bedrooms with a large and spacious bathroom, plus a bedroom with full bathroom. On the left side of the house there is a large kitchen with fireplace and toilet, plus a pantry that can be used for laundry. The house is surrounded by a large garden with several fruit trees. It has a spacious covered porch.