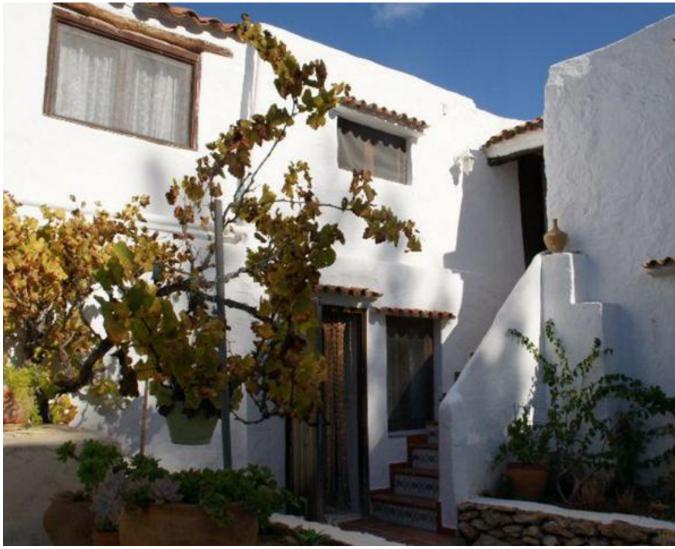

## DESCRIPTION

A unique opportunity to acquire a traditional Ibizan house of 4,600 m2 of land and 698 m2 built. This wonderful house is located in Cala Llonga.

It offers 5 rooms. In the lower part we find a nice living room with a magnificent fireplace, antique cupboards and wooden furniture all Ibiza style. It consists of two double bedrooms each with full bathroom. It also has another very spacious and cozy living room, ceilings with juniper beams, and independent fitted kitchen.

In the upper part we find three bedrooms, two double bedrooms with a large and spacious bathroom, plus a bedroom with full bathroom. On the left side of the house there is a large kitchen with fireplace and toilet, plus a pantry that can be used for laundry. The house is surrounded by a large garden with several fruit trees. It has a spacious covered porch.