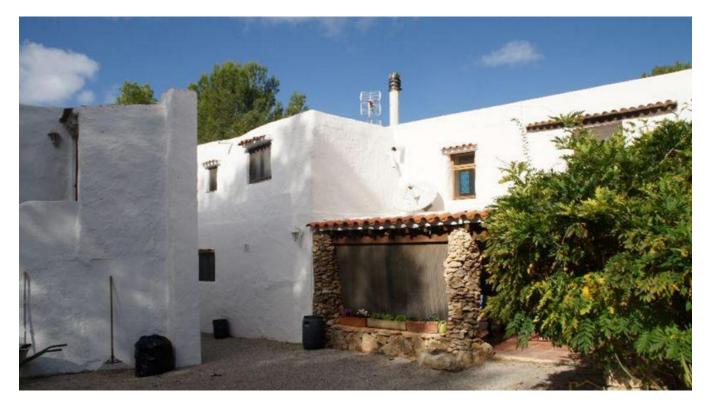

## DESCRIPTION

A unique opportunity to acquire a traditional Ibizan house of 4,600 m2 of land and 698 m2 built. This wonderful house is located in Cala Llonga.

It offers 5 rooms. In the lower part we find a nice living room with a magnificent fireplace, antique cupboards and wooden furniture all Ibiza style. It consists of two double bedrooms each with full bathroom. It also has another very spacious and cozy living room, ceilings with juniper beams, and independent fitted kitchen.

In the upper part we find three bedrooms, two double bedrooms with a large and spacious bathroom, plus a bedroom with full bathroom. On the left side of the house there is a large kitchen with fireplace and toilet, plus a pantry that can be used for laundry. The house is surrounded by a large garden with several fruit trees. It has a spacious covered porch.

The property is fully fenced. It has shared well water, mains water, solar panels for hot water, two warehouses and ample parking. The property has individual apartments. The four apartments are fully equipped with 1 and 2 bedroom apartments per apartment, full bathroom, living room and kitchen.