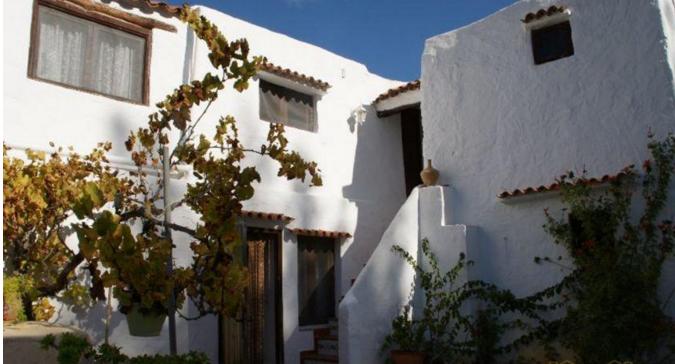

## DESCRIPTION

A unique opportunity to acquire a traditional Ibizan house of 4,600 m2 of land and 698 m2 built. This wonderful house is located in Cala Llonga.

It offers 5 rooms. In the lower part we find a nice living room with a magnificent fireplace, antique cupboards and wooden furniture all Ibiza style. It consists of two double bedrooms each with full bathroom. It also has another very spacious and cozy living room, ceilings with juniper beams, and independent fitted kitchen.

In the upper part we find three bedrooms, two double bedrooms with a large and spacious bathroom, plus a bedroom with full bathroom. On the left side of the house there is a large kitchen with fireplace and toilet, plus a pantry that can be used for laundry. The house is surrounded by a large garden with several fruit trees. It has a spacious covered porch.