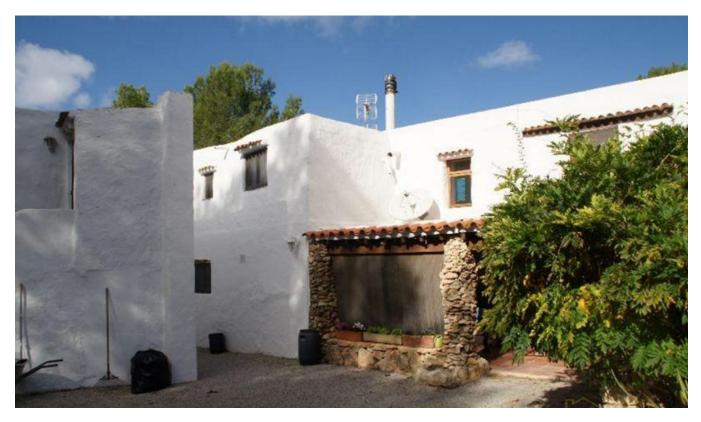

## DESCRIPTION

A unique opportunity to acquire a traditional Ibizan house of 4,600 m2 of land and 698 m2 built. This wonderful house is located in Cala Llonga.

It offers 5 rooms. In the lower part we find a nice living room with a magnificent fireplace, antique cupboards and wooden furniture all Ibiza style. It consists of two double bedrooms each with full bathroom. It also has another very spacious and cozy living room, ceilings with juniper beams, and independent fitted kitchen.

In the upper part we find three bedrooms, two double bedrooms with a large and spacious bathroom, plus a bedroom with full bathroom. On the left side of the house there is a large kitchen with fireplace and toilet, plus a pantry that can be used for laundry. The house is surrounded by a large garden with several fruit trees. It has a spacious covered porch.

The property is fully fenced. It has shared well water, mains water, solar panels for hot water, two warehouses and ample parking. The property has individual apartments. The four apartments are fully equipped with 1 and 2 bedroom apartments per apartment, full bathroom, living room and kitchen.