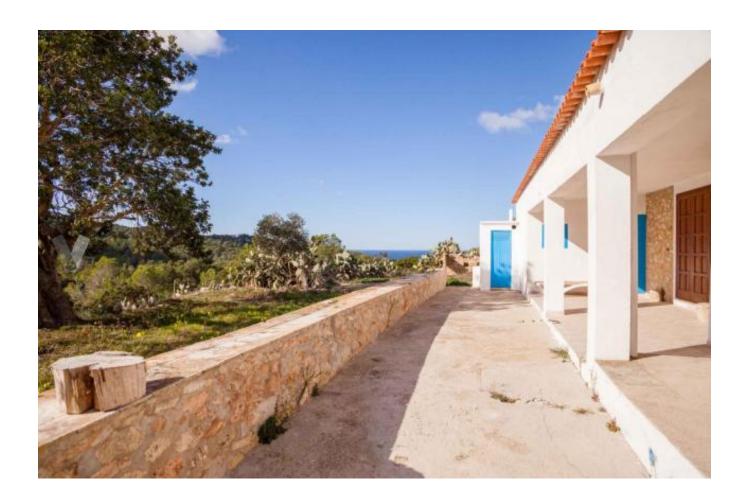

## **DESCRIPTION**

This finca is a promise, a exceptional opportunity in Ibiza: 200 m2 of house and 120 m2 constructible, authorization to build a pool  $4 \times 8 \text{ m2}$ , the whole on 40,000 m2 of land with views of mountains, sea and Es Vedra. You have to have a little imagination to see the house once built but the land has a value that is seen immediately.

Wide, without direct neighbourhood, with fruit trees, it offers a panorama that goes from the countryside to the sea passing through Es Vedra. If we help the proximity of one of the most beautiful beaches on the island (the closest is only 5 minutes drive), it is well understood that here we have a property with an exceptional situation.

At the moment, the house already gives an idea of its incredible potential. The living room opens onto a large terrace from which take advantage of this famous mountain view, sea and Es Vedra.

The other pieces have been conceived in the time of the traditional rural style: large kitchen, three rooms with exposed beams and small window so that the heat does not enter. The set today must be rethought and reformed to let in more light and enjoy more of the outside, especially the pool authorized for construction, to propose pieces with more space, more open and also convert the garage in living room.