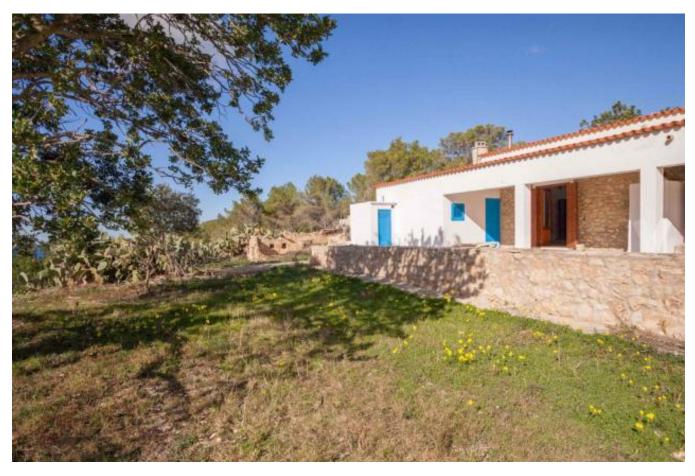

## **DESCRIPTION**

This finca is a promise, a exceptional opportunity in Ibiza: 200 m2 of house and 120 m2 constructible, authorization to build a pool  $4 \times 8 \text{ m2}$ , the whole on 40,000 m2 of land with views of mountains, sea and Es Vedra. You have to have a little imagination to see the house once built but the land has a value that is seen immediately.

Wide, without direct neighbourhood, with fruit trees, it offers a panorama that goes from the countryside to the sea passing through Es Vedra. If we help the proximity of one of the most beautiful beaches on the island (the closest is only 5 minutes drive), it is well understood that here we have a property with an exceptional situation.

At the moment, the house already gives an idea of its incredible potential. The living room opens onto a large terrace from which take advantage of this famous mountain view, sea and Es Vedra.

The other pieces have been conceived in the time of the traditional rural style: large kitchen, three rooms with exposed beams and small window so that the heat does not enter. The set today must be rethought and reformed to let in more light and enjoy more of the outside, especially the pool authorized for construction, to propose pieces with more space, more open and also convert the garage in living room.