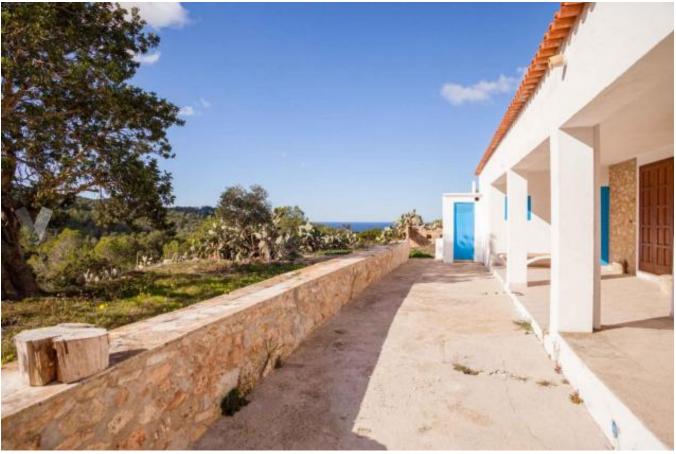

## **DESCRIPTION**

This finca is a promise, a exceptional opportunity in Ibiza: 200 m2 of house and 120 m2 constructible, authorization to build a pool  $4 \times 8 \text{ m2}$ , the whole on 40,000 m2 of land with views of mountains, sea and Es Vedra. You have to have a little imagination to see the house once built but the land has a value that is seen immediately.

Wide, without direct neighbourhood, with fruit trees, it offers a panorama that goes from the countryside to the sea passing through Es Vedra. If we help the proximity of one of the most beautiful beaches on the island (the closest is only 5 minutes drive), it is well understood that here we have a property with an exceptional situation.

At the moment, the house already gives an idea of its incredible potential. The living room opens onto a large terrace from which take advantage of this famous mountain view, sea and Es Vedra.

The other pieces have been conceived in the time of the traditional rural style: large kitchen, three rooms with exposed beams and small window so that the heat does not enter. The set today must be rethought and reformed to let in more light and enjoy more of the outside, especially the pool authorized for construction, to propose pieces with more space, more open and also convert the garage in living room.