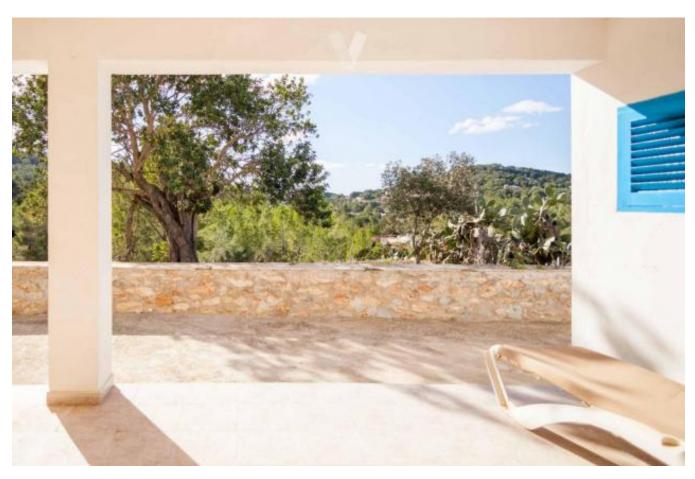

At the moment, the house already gives an idea of its incredible potential. The living room opens onto a large terrace from which take advantage of this famous mountain view, sea and Es Vedra.

The other pieces have been conceived in the time of the traditional rural style: large kitchen, three rooms with exposed beams and small window so that the heat does not enter. The set today must be rethought and reformed to let in more light and enjoy more of the outside, especially the pool authorized for construction, to propose pieces with more space, more open and also convert the garage in living room.