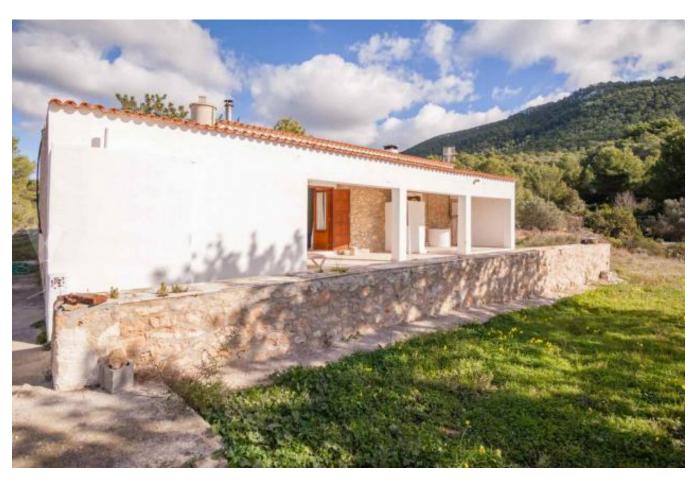

## **DESCRIPTION**

This finca is a promise, a exceptional opportunity in Ibiza: 200 m2 of house and 120 m2 constructible, authorization to build a pool  $4 \times 8 \text{ m2}$ , the whole on 40,000 m2 of land with views of mountains, sea and Es Vedra. You have to have a little imagination to see the house once built but the land has a value that is seen immediately.

At the moment, the house already gives an idea of its incredible potential. The living room opens onto a large terrace from which take advantage of this famous mountain view, sea and Es Vedra.

The other pieces have been conceived in the time of the traditional rural style: large kitchen, three rooms with exposed beams and small window so that the heat does not enter. The set today must be rethought and reformed to let in more light and enjoy more of the outside, especially the pool authorized for construction, to propose pieces with more space, more open and also convert the garage in living room.