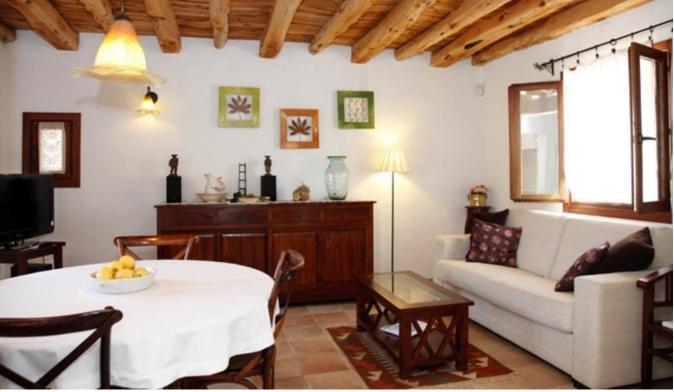

The exclusive finca has a living area of approx. 280 m² and includes the main house and a former tower, which has been converted into a 2-storey guest house. These are two independent parts of the building, but they can not be rented separately. The main house has a fully equipped Italian designer kitchen, 3 bedrooms, 2 bathrooms, a fireplace room, a living room with dining area and a laundry room. The pool is surrounded by a spacious and furnished pool terrace. In addition there is the covered barbecue area with a brick barbecue, sink and dining table.