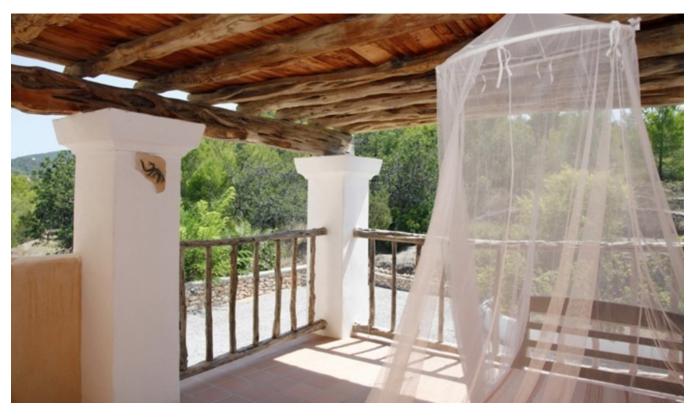

The small and cozy guesthouse has a tasteful interior and also misses no comfort. On the ground floor there is a fully equipped kitchen, a living room and a separate toilet with washing machine. On the upper floor are the bedroom, the bathroom with massage shower and a sheltered terrace.