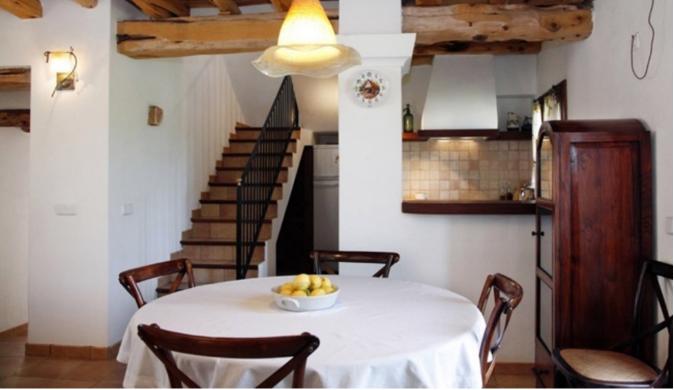

The exclusive finca has a living area of approx. 280 m² and includes the main house and a former tower, which has been converted into a 2-storey guest house. These are two independent parts of the building, but they can not be rented separately. The main house has a fully equipped Italian designer kitchen, 3 bedrooms, 2 bathrooms, a fireplace room, a living room with dining area and a laundry room. The pool is surrounded by a spacious and furnished pool terrace. In addition there is the covered barbecue area with a brick barbecue, sink and dining table.