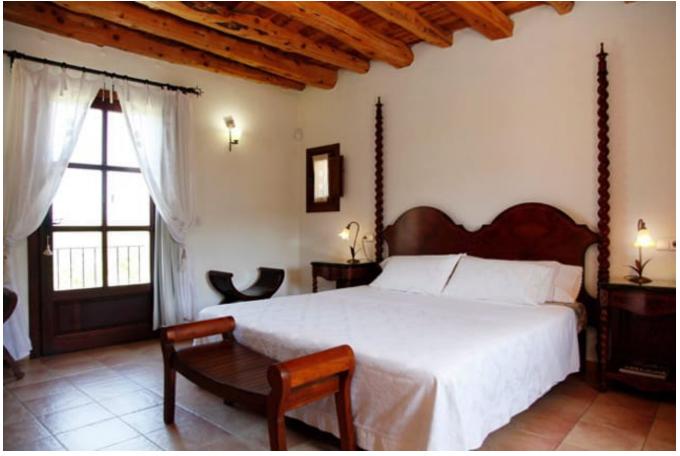

The exclusive finca has a living area of approx. 280 m² and includes the main house and a former tower, which has been converted into a 2-storey guest house. These are two independent parts of the building, but they can not be rented separately. The main house has a fully equipped Italian designer kitchen, 3 bedrooms, 2 bathrooms, a fireplace room, a living room with dining area and a laundry room. The pool is surrounded by a spacious and furnished pool terrace. In addition there is the covered barbecue area with a brick barbecue, sink and dining table.