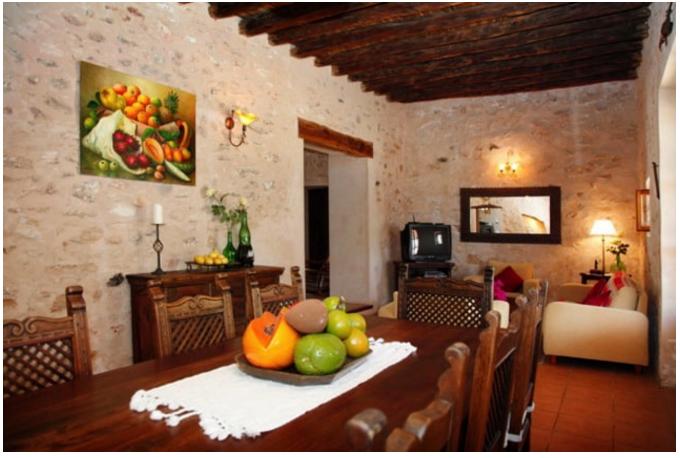

This 250 year old finca is a typical Ibizan country house, which was carefully and lovingly modernized by the owners. Thus, the original buildings such as wooden ceilings, the terracotta tiles and the rustic stone walls were preserved and integrated into the renovation.

The exclusive finca has a living area of approx. 280 m² and includes the main house and a former tower, which has been converted into a 2-storey guest house. These are two independent parts of the building, but they can not be rented separately. The main house has a fully equipped Italian designer kitchen, 3 bedrooms, 2 bathrooms, a fireplace room, a living room with dining area and a laundry room. The pool is surrounded by a spacious and furnished pool terrace. In addition there is the covered barbecue area with a brick barbecue, sink and dining table.