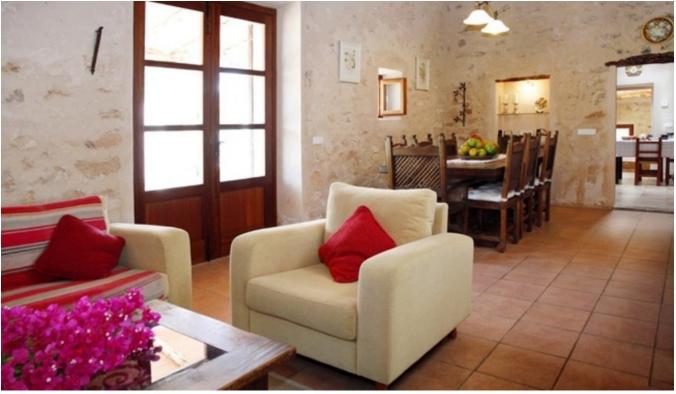

The exclusive finca has a living area of approx. 280 m² and includes the main house and a former tower, which has been converted into a 2-storey guest house. These are two independent parts of the building, but they can not be rented separately. The main house has a fully equipped Italian designer kitchen, 3 bedrooms, 2 bathrooms, a fireplace room, a living room with dining area and a laundry room. The pool is surrounded by a spacious and furnished pool terrace. In addition there is the covered barbecue area with a brick barbecue, sink and dining table.