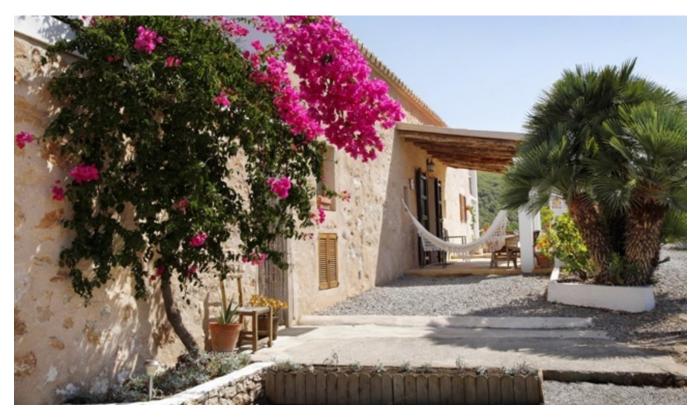

## **DESCRIPTION**

In the southwest of Ibiza, in the Benimussa region, this beautiful country house with 4 bedrooms, nestled in a largely natural large garden with vegetable garden and fruit trees. The finca is in a secluded location on a 100,000 m² plot and is surrounded by pine trees. There are no disturbing neighbors, so you can switch off to leave the hustle and bustle of everyday life behind.

This 250 year old finca is a typical Ibizan country house, which was carefully and lovingly modernized by the owners. Thus, the original buildings such as wooden ceilings, the terracotta tiles and the rustic stone walls were preserved and integrated into the renovation.