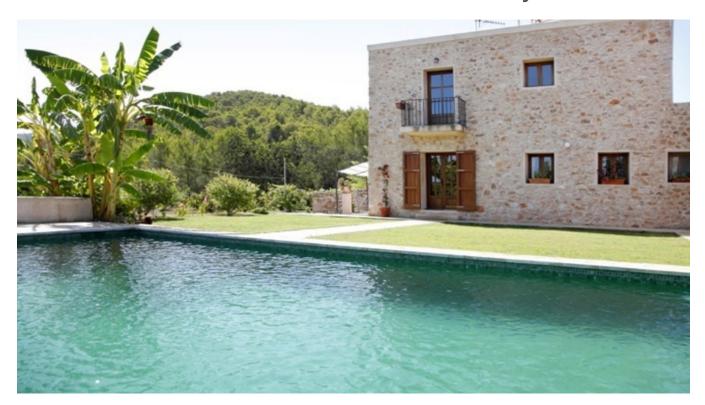

## **DESCRIPTION**

In the southwest of Ibiza, in the Benimussa region, this beautiful country house with 4 bedrooms, nestled in a largely natural large garden with vegetable garden and fruit trees. The finca is in a secluded location on a 100,000 m² plot and is surrounded by pine trees. There are no disturbing neighbors, so you can switch off to leave the hustle and bustle of everyday life behind.

The exclusive finca has a living area of approx. 280 m² and includes the main house and a former tower, which has been converted into a 2-storey guest house. These are two independent parts of the building, but they can not be rented separately. The main house has a fully equipped Italian designer kitchen, 3 bedrooms, 2 bathrooms, a fireplace room, a living room with dining area and a laundry room. The pool is surrounded by a spacious and furnished pool terrace. In addition there is the covered barbecue area with a brick barbecue, sink and dining table.