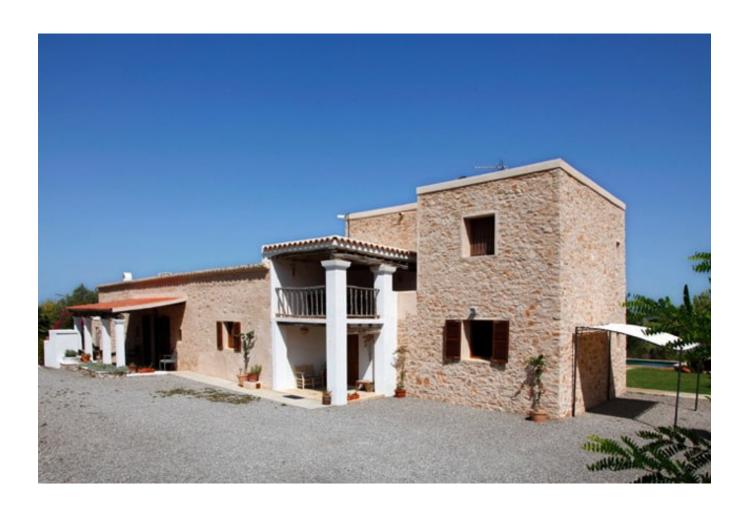

This 250 year old finca is a typical Ibizan country house, which was carefully and lovingly modernized by the owners. Thus, the original buildings such as wooden ceilings, the terracotta tiles and the rustic stone walls were preserved and integrated into the renovation.

The exclusive finca has a living area of approx. 280 m² and includes the main house and a former tower, which has been converted into a 2-storey guest house. These are two independent parts of the building, but they can not be rented separately. The main house has a fully equipped Italian designer kitchen, 3 bedrooms, 2 bathrooms, a fireplace room, a living room with dining area and a laundry room. The pool is surrounded by a spacious and furnished pool terrace. In addition there is the covered barbecue area with a brick barbecue, sink and dining table.