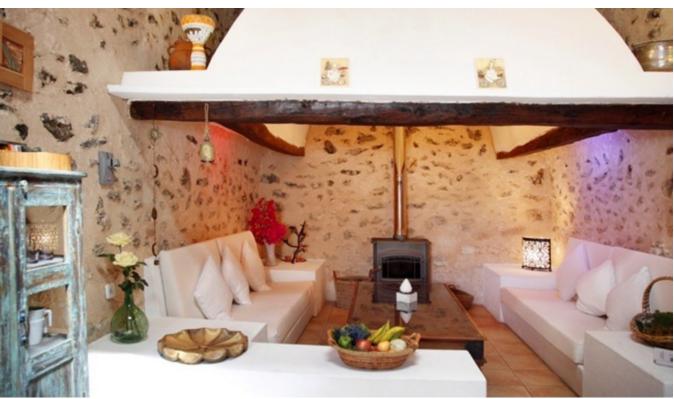

This 250 year old finca is a typical Ibizan country house, which was carefully and lovingly modernized by the owners. Thus, the original buildings such as wooden ceilings, the terracotta tiles and the rustic stone walls were preserved and integrated into the renovation.

The exclusive finca has a living area of approx. 280 m² and includes the main house and a former tower, which has been converted into a 2-storey guest house. These are two independent parts of the building, but they can not be rented separately. The main house has a fully equipped Italian designer kitchen, 3 bedrooms, 2 bathrooms, a fireplace room, a living room with dining area and a laundry room. The pool is surrounded by a spacious and furnished pool terrace. In addition there is the covered barbecue area with a brick barbecue, sink and dining table.