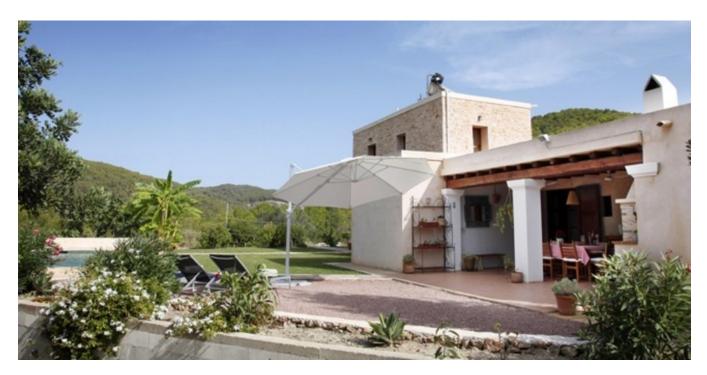

The exclusive finca has a living area of approx. 280 m² and includes the main house and a former tower, which has been converted into a 2-storey guest house. These are two independent parts of the building, but they can not be rented separately. The main house has a fully equipped Italian designer kitchen, 3 bedrooms, 2 bathrooms, a fireplace room, a living room with dining area and a laundry room. The pool is surrounded by a spacious and furnished pool terrace. In addition there is the covered barbecue area with a brick barbecue, sink and dining table.