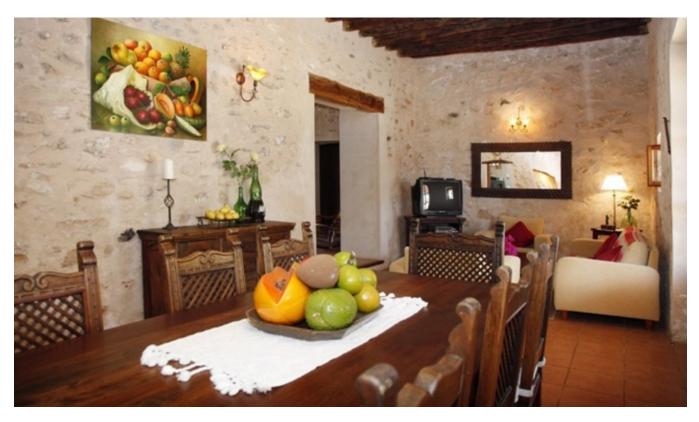

This 250 year old finca is a typical Ibizan country house, which was carefully and lovingly modernized by the owners. Thus, the original buildings such as wooden ceilings, the terracotta tiles and the rustic stone walls were preserved and integrated into the renovation.

The exclusive finca has a living area of approx. 280 m² and includes the main house and a former tower, which has been converted into a 2-storey guest house. These are two independent parts of the building, but they can not be rented separately. The main house has a fully equipped Italian designer kitchen, 3 bedrooms, 2 bathrooms, a fireplace room, a living room with dining area and a laundry room. The pool is surrounded by a spacious and furnished pool terrace. In addition there is the covered barbecue area with a brick barbecue, sink and dining table.