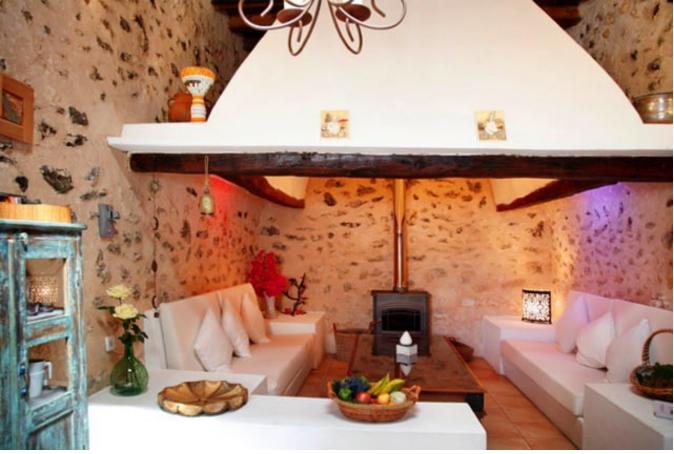

The exclusive finca has a living area of approx. 280 m² and includes the main house and a former tower, which has been converted into a 2-storey guest house. These are two independent parts of the building, but they can not be rented separately. The main house has a fully equipped Italian designer kitchen, 3 bedrooms, 2 bathrooms, a fireplace room, a living room with dining area and a laundry room. The pool is surrounded by a spacious and furnished pool terrace. In addition there is the covered barbecue area with a brick barbecue, sink and dining table.