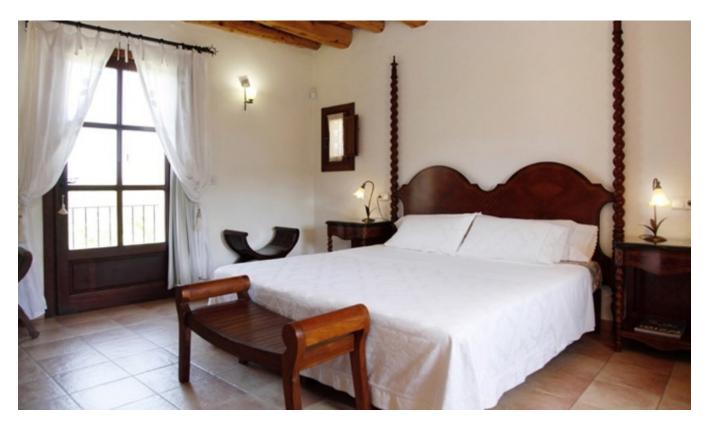

The exclusive finca has a living area of approx. 280 m² and includes the main house and a former tower, which has been converted into a 2-storey guest house. These are two independent parts of the building, but they can not be rented separately. The main house has a fully equipped Italian designer kitchen, 3 bedrooms, 2 bathrooms, a fireplace room, a living room with dining area and a laundry room. The pool is surrounded by a spacious and furnished pool terrace. In addition there is the covered barbecue area with a brick barbecue, sink and dining table.