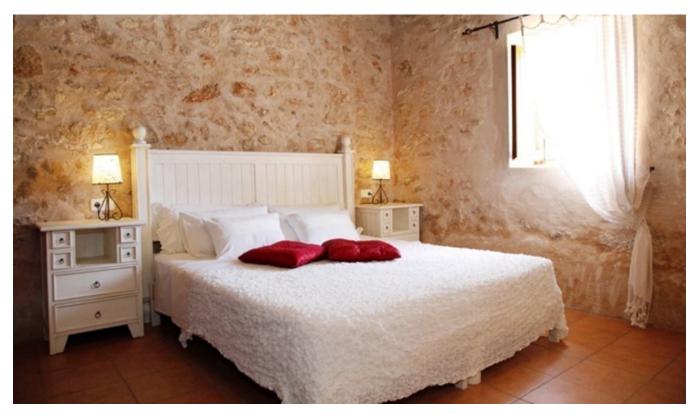

The exclusive finca has a living area of approx. 280 m² and includes the main house and a former tower, which has been converted into a 2-storey guest house. These are two independent parts of the building, but they can not be rented separately. The main house has a fully equipped Italian designer kitchen, 3 bedrooms, 2 bathrooms, a fireplace room, a living room with dining area and a laundry room. The pool is surrounded by a spacious and furnished pool terrace. In addition there is the covered barbecue area with a brick barbecue, sink and dining table.