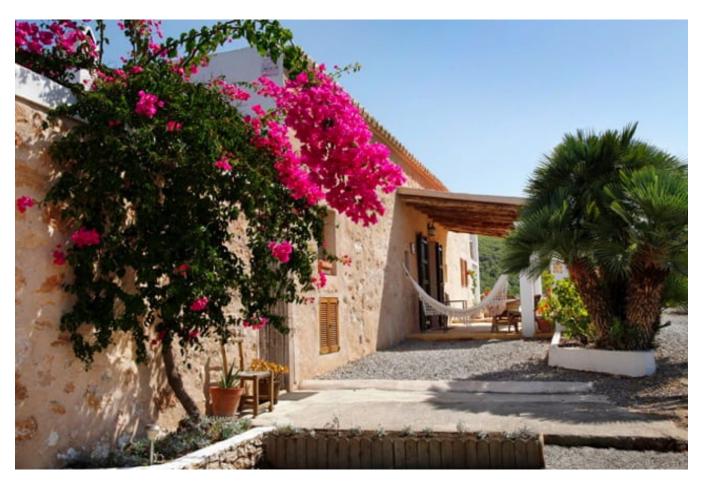

## **DESCRIPTION**

In the southwest of Ibiza, in the Benimussa region, this beautiful country house with 4 bedrooms, nestled in a largely natural large garden with vegetable garden and fruit trees. The finca is in a secluded location on a 100,000 m² plot and is surrounded by pine trees. There are no disturbing neighbors, so you can switch off to leave the hustle and bustle of everyday life behind.

This 250 year old finca is a typical Ibizan country house, which was carefully and lovingly modernized by the owners. Thus, the original buildings such as wooden ceilings, the terracotta tiles and the rustic stone walls were preserved and integrated into the renovation.