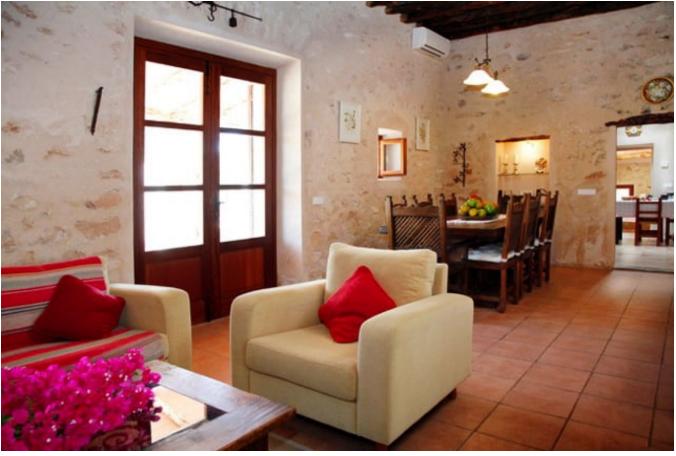

This 250 year old finca is a typical Ibizan country house, which was carefully and lovingly modernized by the owners. Thus, the original buildings such as wooden ceilings, the terracotta tiles and the rustic stone walls were preserved and integrated into the renovation.

The exclusive finca has a living area of approx. 280 m² and includes the main house and a former tower, which has been converted into a 2-storey guest house. These are two independent parts of the building, but they can not be rented separately. The main house has a fully equipped Italian designer kitchen, 3 bedrooms, 2 bathrooms, a fireplace room, a living room with dining area and a laundry room. The pool is surrounded by a spacious and furnished pool terrace. In addition there is the covered barbecue area with a brick barbecue, sink and dining table.