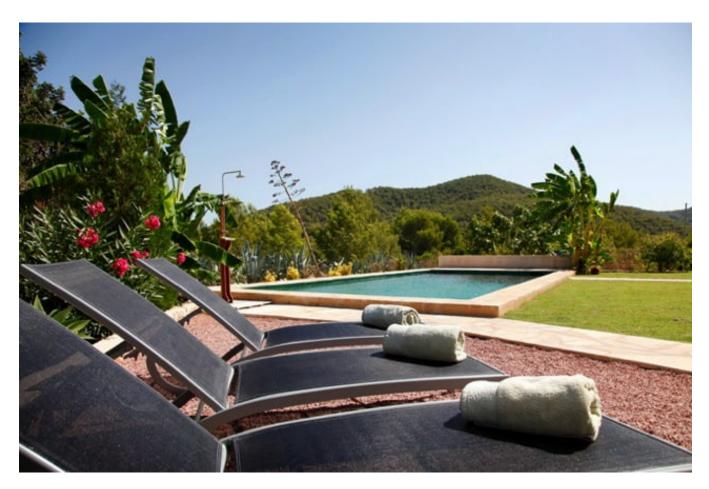

The exclusive finca has a living area of approx. 280 m² and includes the main house and a former tower, which has been converted into a 2-storey guest house. These are two independent parts of the building, but they can not be rented separately. The main house has a fully equipped Italian designer kitchen, 3 bedrooms, 2 bathrooms, a fireplace room, a living room with dining area and a laundry room. The pool is surrounded by a spacious and furnished pool terrace. In addition there is the covered barbecue area with a brick barbecue, sink and dining table.