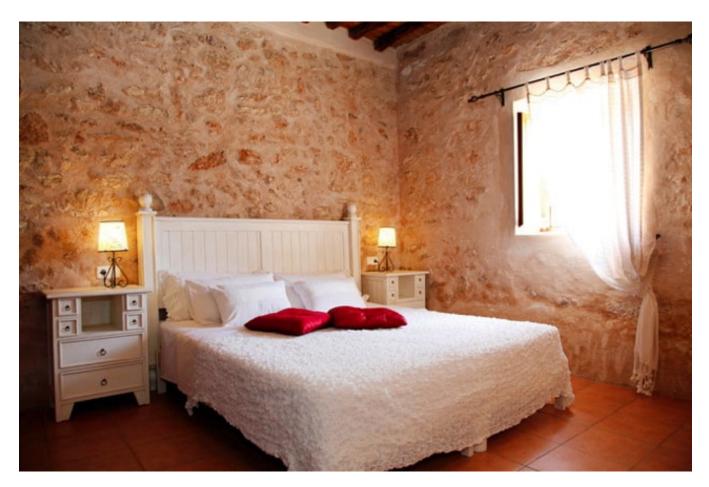

The exclusive finca has a living area of approx. 280 m² and includes the main house and a former tower, which has been converted into a 2-storey guest house. These are two independent parts of the building, but they can not be rented separately. The main house has a fully equipped Italian designer kitchen, 3 bedrooms, 2 bathrooms, a fireplace room, a living room with dining area and a laundry room. The pool is surrounded by a spacious and furnished pool terrace. In addition there is the covered barbecue area with a brick barbecue, sink and dining table.