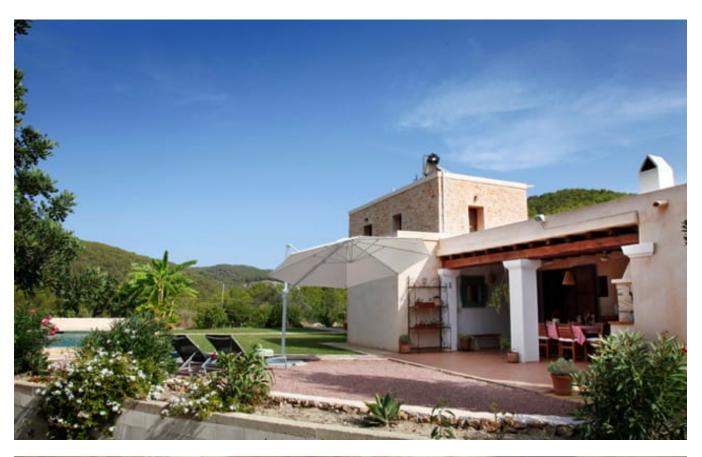

## **DESCRIPTION**

In the southwest of Ibiza, in the Benimussa region, this beautiful country house with 4 bedrooms, nestled in a largely natural large garden with vegetable garden and fruit trees. The finca is in a secluded location on a 100,000 m² plot and is surrounded by pine trees. There are no disturbing neighbors, so you can switch off to leave the hustle and bustle of everyday life behind.

This 250 year old finca is a typical Ibizan country house, which was carefully and lovingly modernized by the owners. Thus, the original buildings such as wooden ceilings, the terracotta tiles and the rustic stone walls were preserved and integrated into the renovation.

The exclusive finca has a living area of approx. 280 m² and includes the main house and a former tower, which has been converted into a 2-storey guest house. These are two independent parts of the building, but they can not be rented separately. The main house has a fully equipped Italian designer kitchen, 3 bedrooms, 2 bathrooms, a fireplace room, a living room with dining area and a laundry room. The pool is surrounded by a spacious and furnished pool terrace. In addition there is the covered barbecue area with a brick barbecue, sink and dining table.