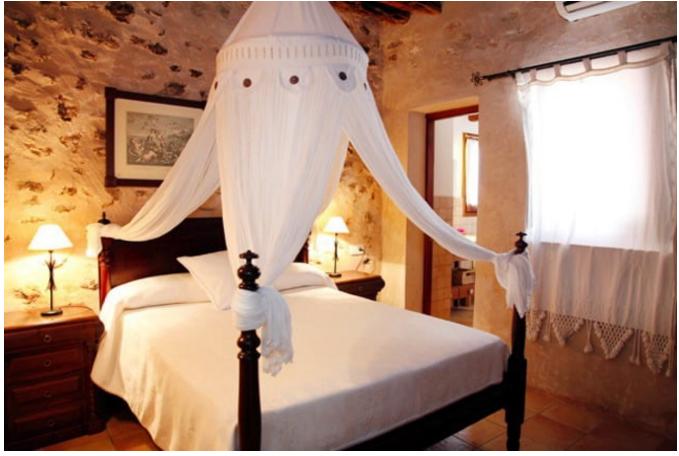

The exclusive finca has a living area of approx. 280 m² and includes the main house and a former tower, which has been converted into a 2-storey guest house. These are two independent parts of the building, but they can not be rented separately. The main house has a fully equipped Italian designer kitchen, 3 bedrooms, 2 bathrooms, a fireplace room, a living room with dining area and a laundry room. The pool is surrounded by a spacious and furnished pool terrace. In addition there is the covered barbecue area with a brick barbecue, sink and dining table.

The small and cozy guesthouse has a tasteful interior and also misses no comfort. On the ground floor there is a fully equipped kitchen, a living room and a separate toilet with washing machine. On the upper floor are the bedroom, the bathroom with massage shower and a sheltered terrace.