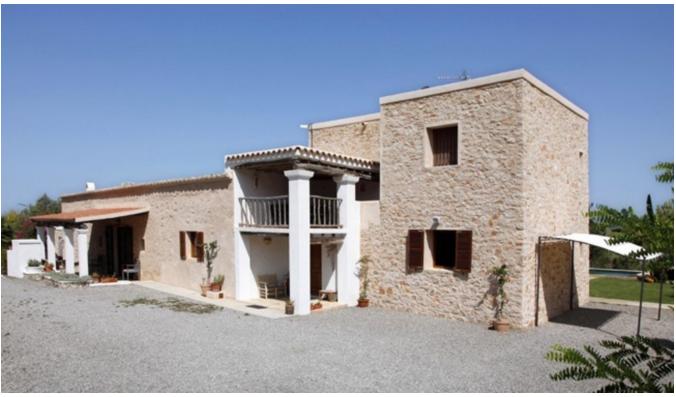

This 250 year old finca is a typical Ibizan country house, which was carefully and lovingly modernized by the owners. Thus, the original buildings such as wooden ceilings, the terracotta tiles and the rustic stone walls were preserved and integrated into the renovation.

The exclusive finca has a living area of approx. 280 m² and includes the main house and a former tower, which has been converted into a 2-storey guest house. These are two independent parts of the building, but they can not be rented separately. The main house has a fully equipped Italian designer kitchen, 3 bedrooms, 2 bathrooms, a fireplace room, a living room with dining area and a laundry room. The pool is surrounded by a spacious and furnished pool terrace. In addition there is the covered barbecue area with a brick barbecue, sink and dining table.