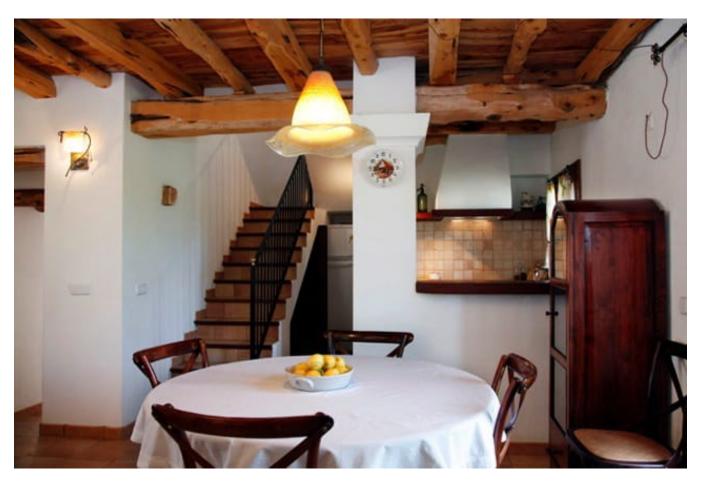

This 250 year old finca is a typical Ibizan country house, which was carefully and lovingly modernized by the owners. Thus, the original buildings such as wooden ceilings, the terracotta tiles and the rustic stone walls were preserved and integrated into the renovation.

The exclusive finca has a living area of approx. 280 m² and includes the main house and a former tower, which has been converted into a 2-storey guest house. These are two independent parts of the building, but they can not be rented separately. The main house has a fully equipped Italian designer kitchen, 3 bedrooms, 2 bathrooms, a fireplace room, a living room with dining area and a laundry room. The pool is surrounded by a spacious and furnished pool terrace. In addition there is the covered barbecue area with a brick barbecue, sink and dining table.