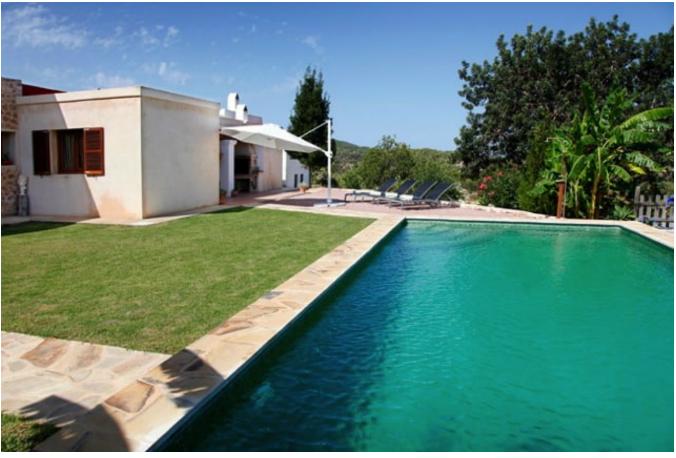

The exclusive finca has a living area of approx. 280 m² and includes the main house and a former tower, which has been converted into a 2-storey guest house. These are two independent parts of the building, but they can not be rented separately. The main house has a fully equipped Italian designer kitchen, 3 bedrooms, 2 bathrooms, a fireplace room, a living room with dining area and a laundry room. The pool is surrounded by a spacious and furnished pool terrace. In addition there is the covered barbecue area with a brick barbecue, sink and dining table.