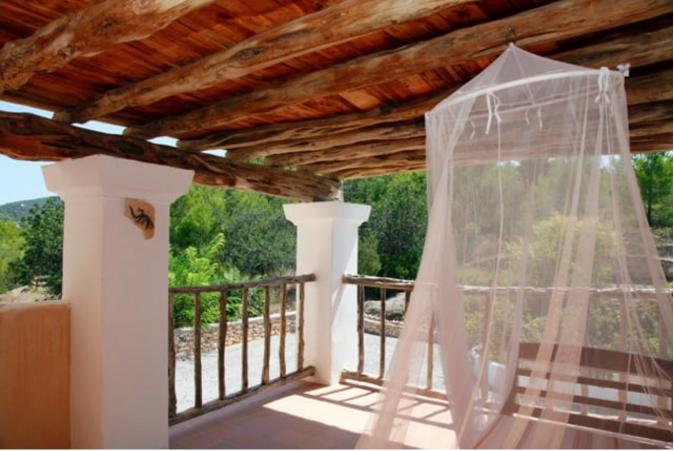

The small and cozy guesthouse has a tasteful interior and also misses no comfort. On the ground floor there is a fully equipped kitchen, a living room and a separate toilet with washing machine. On the upper floor are the bedroom, the bathroom with massage shower and a sheltered terrace.