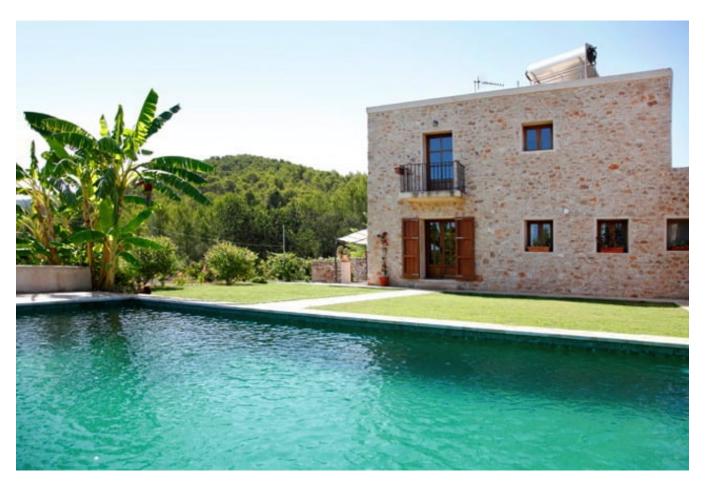

The exclusive finca has a living area of approx. 280 m² and includes the main house and a former tower, which has been converted into a 2-storey guest house. These are two independent parts of the building, but they can not be rented separately. The main house has a fully equipped Italian designer kitchen, 3 bedrooms, 2 bathrooms, a fireplace room, a living room with dining area and a laundry room. The pool is surrounded by a spacious and furnished pool terrace. In addition there is the covered barbecue area with a brick barbecue, sink and dining table.