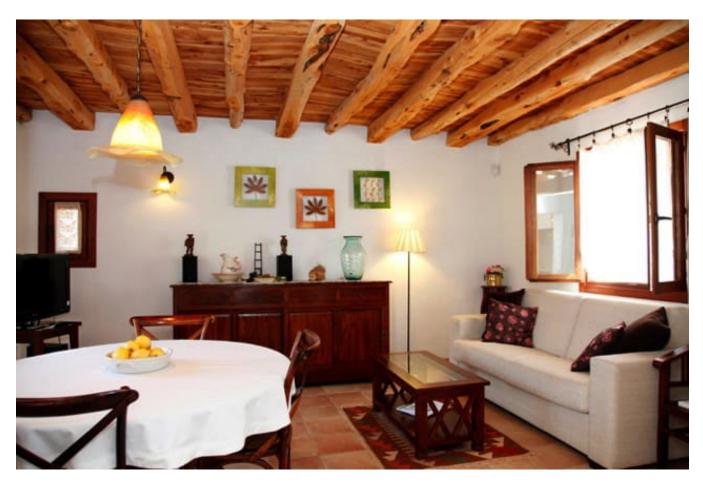

This 250 year old finca is a typical Ibizan country house, which was carefully and lovingly modernized by the owners. Thus, the original buildings such as wooden ceilings, the terracotta tiles and the rustic stone walls were preserved and integrated into the renovation.

The exclusive finca has a living area of approx. 280 m² and includes the main house and a former tower, which has been converted into a 2-storey guest house. These are two independent parts of the building, but they can not be rented separately. The main house has a fully equipped Italian designer kitchen, 3 bedrooms, 2 bathrooms, a fireplace room, a living room with dining area and a laundry room. The pool is surrounded by a spacious and furnished pool terrace. In addition there is the covered barbecue area with a brick barbecue, sink and dining table.