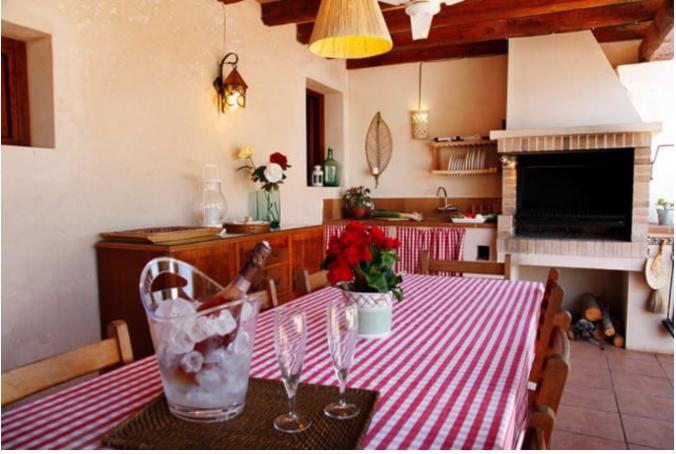

The exclusive finca has a living area of approx. 280 m² and includes the main house and a former tower, which has been converted into a 2-storey guest house. These are two independent parts of the building, but they can not be rented separately. The main house has a fully equipped Italian designer kitchen, 3 bedrooms, 2 bathrooms, a fireplace room, a living room with dining area and a laundry room. The pool is surrounded by a spacious and furnished pool terrace. In addition there is the covered barbecue area with a brick barbecue, sink and dining table.