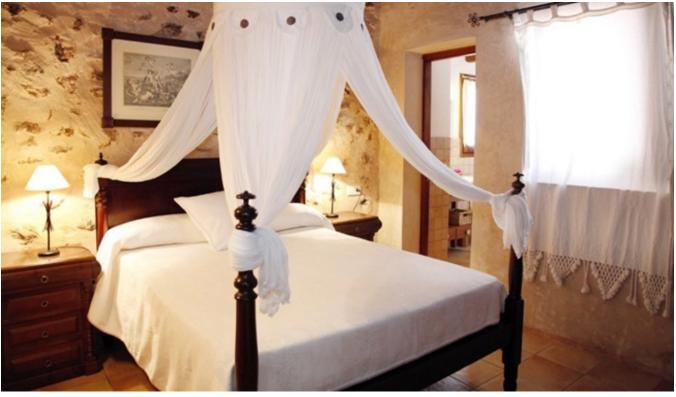

The exclusive finca has a living area of approx. 280 m² and includes the main house and a former tower, which has been converted into a 2-storey guest house. These are two independent parts of the building, but they can not be rented separately. The main house has a fully equipped Italian designer kitchen, 3 bedrooms, 2 bathrooms, a fireplace room, a living room with dining area and a laundry room. The pool is surrounded by a spacious and furnished pool terrace. In addition there is the covered barbecue area with a brick barbecue, sink and dining table.

The small and cozy guesthouse has a tasteful interior and also misses no comfort. On the ground floor there is a fully equipped kitchen, a living room and a separate toilet with washing machine. On the upper floor are the bedroom, the bathroom with massage shower and a sheltered terrace.