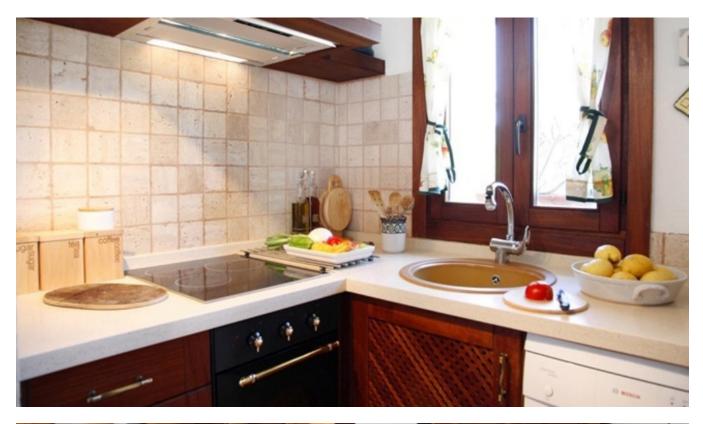

The exclusive finca has a living area of approx. 280 m² and includes the main house and a former tower, which has been converted into a 2-storey guest house. These are two independent parts of the building, but they can not be rented separately. The main house has a fully equipped Italian designer kitchen, 3 bedrooms, 2 bathrooms, a fireplace room, a living room with dining area and a laundry room. The pool is surrounded by a spacious and furnished pool terrace. In addition there is the covered barbecue area with a brick barbecue, sink and dining table.