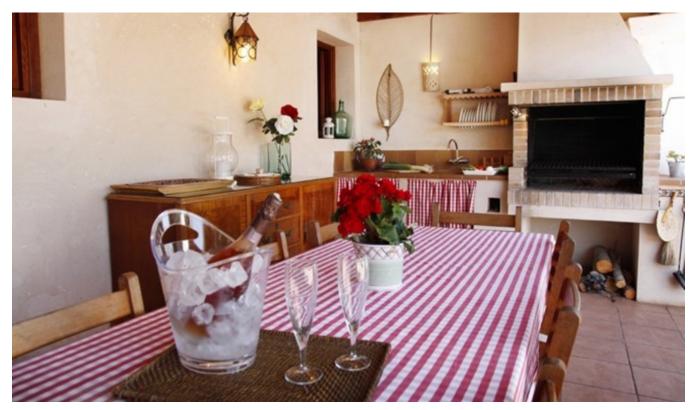

The exclusive finca has a living area of approx. 280 m² and includes the main house and a former tower, which has been converted into a 2-storey guest house. These are two independent parts of the building, but they can not be rented separately. The main house has a fully equipped Italian designer kitchen, 3 bedrooms, 2 bathrooms, a fireplace room, a living room with dining area and a laundry room. The pool is surrounded by a spacious and furnished pool terrace. In addition there is the covered barbecue area with a brick barbecue, sink and dining table.