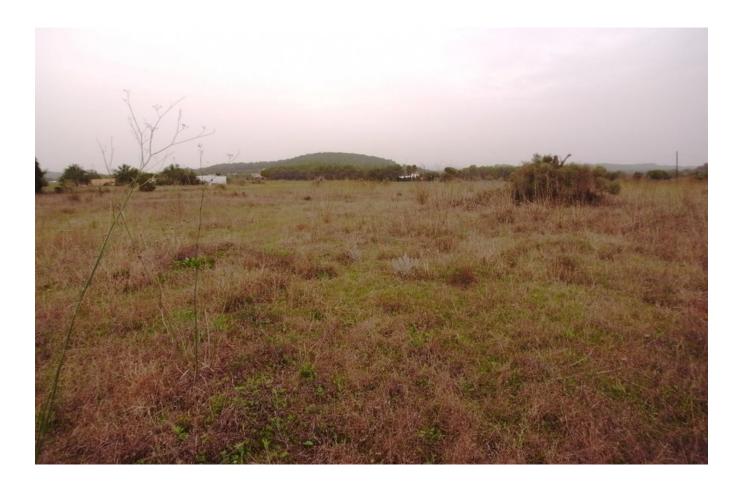

## DESCRIPTION

A nice level parcel of land on Ibiza of over 15.000m2, close to <u>Santa Gertrudis</u> in the middle of Ibiza. The plot is being sold with a project and license for a <u>house</u> of over 400m2. The land has a pleasant outlook to surrounding mountains and is located in a quiet area with nice surrounding neighbours. The plot has easy access, water and electricity and is close to Morna International shool. The license will be will be issued in up to 6 months. The property is sold with license.