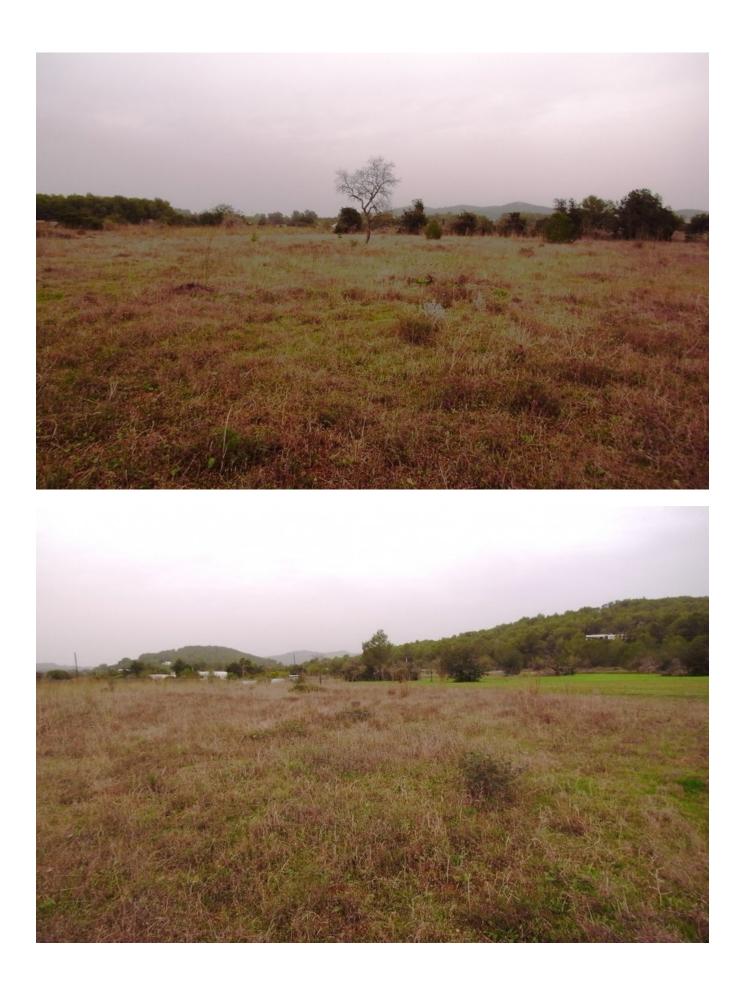

## DESCRIPTION

A nice level parcel of land on Ibiza of over 15.000m2, close to <u>Santa Gertrudis</u> in the middle of Ibiza. The plot is being sold with a project and license for a <u>house</u> of over 400m2. The land has a pleasant outlook to surrounding mountains and is located in a quiet area with nice surrounding neighbours. The plot has easy access, water and electricity and is close to Morna International shool. The license will be will be issued in up to 6 months. The property is sold with license.