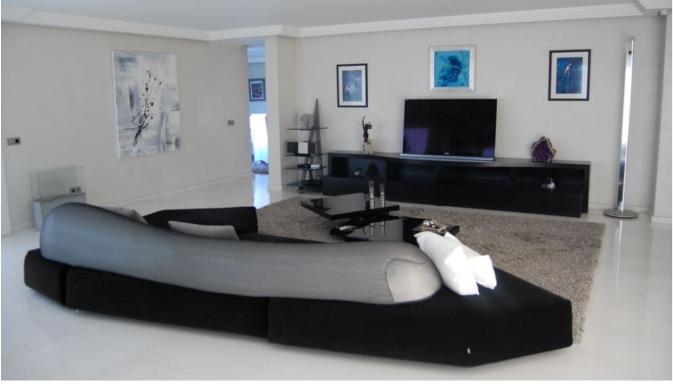

Furter on the entrance floor there is leftside a bedroom and guest bathroom with billiard room and a large reception area and the spacious living room with fireplace and spectacular views of the pool and the surrounding land and sea. Right side the large minimalist kitchen in blue white style of the island, pantry and laundry room are located on the same floor.