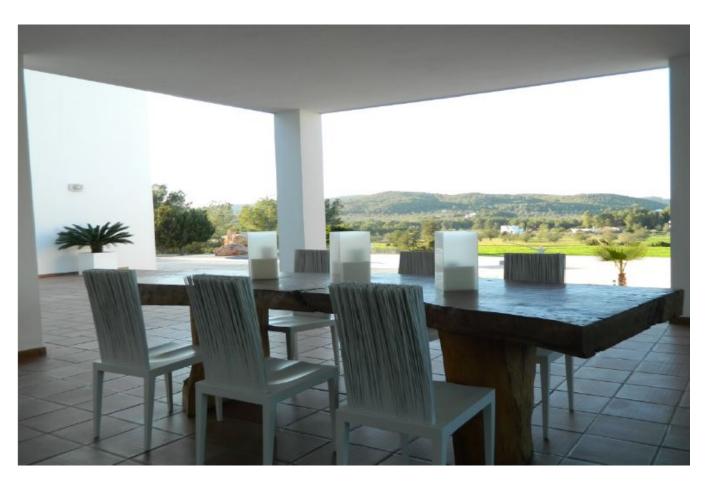

From the kitchen and the living room opens large sliding doors into a beautiful courtyard with covered huge summer kitchen with barbecue and a large infinity pool with waterfall and panoramic views. In every corner of the house, you will see tastefull artworks by various famous artists which gives volume and color to the white forms of the house.