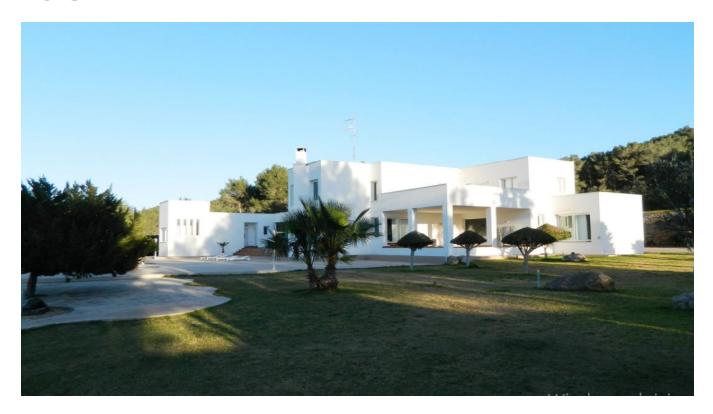

## **DESCRIPTION**

Spectacular large <u>villa</u> (800m2 living space and 60,000m2 of green rustic land) with huge olive-tree plantation and own oil production. A beautiful private access and drive inn with cypress trees and huge natural stone walls brings you to the impressive modern villa with white facades.

Large tiled areas to walk and drive are leading to the main entrance. Inside you see open levels with a kind of Art metall-staircase in the center of the villa leading to all 3 levels. In the basement is located a enormous whine celler with party room.