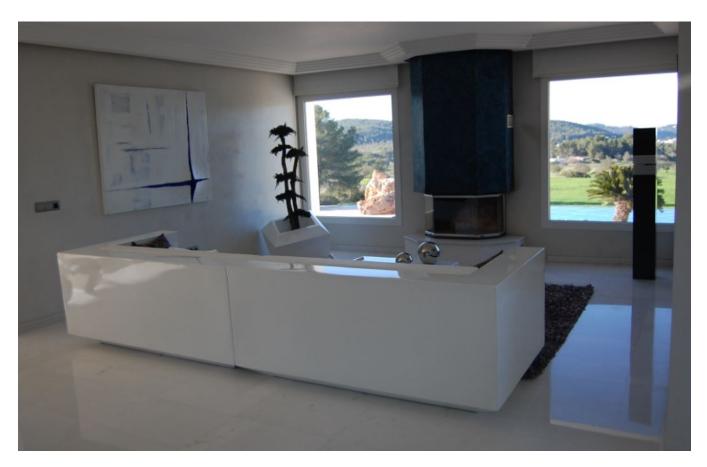

Furter on the entrance floor there is leftside a bedroom and guest bathroom with billiard room and a large reception area and the spacious living room with fireplace and spectacular views of the pool and the surrounding land and sea. Right side the large minimalist kitchen in blue white style of the island, pantry and laundry room are located on the same floor.

From the kitchen and the living room opens large sliding doors into a beautiful courtyard with covered huge summer kitchen with barbecue and a large infinity pool with waterfall and panoramic views. In every corner of the house, you will see tastefull artworks by various famous artists which gives volume and color to the white forms of the house.