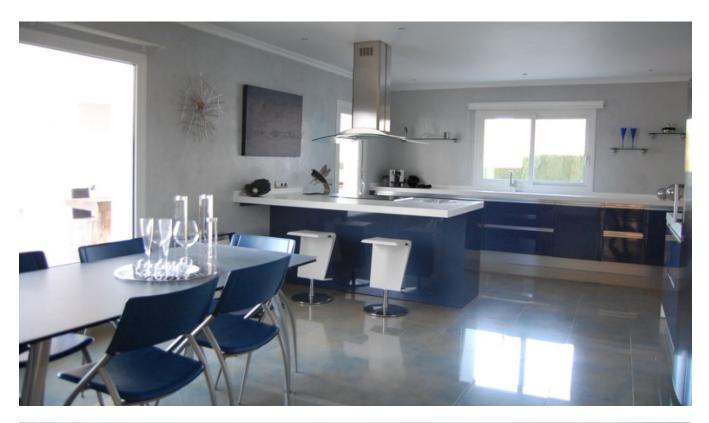

Furter on the entrance floor there is leftside a bedroom and guest bathroom with billiard room and a large reception area and the spacious living room with fireplace and spectacular views of the pool and the surrounding land and sea. Right side the large minimalist kitchen in blue white style of the island, pantry and laundry room are located on the same floor.