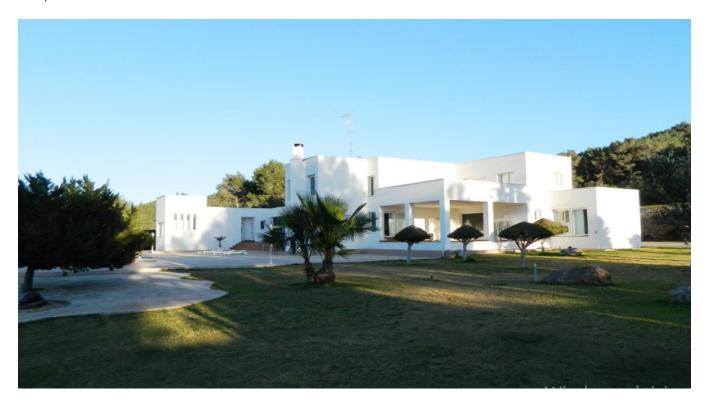

## **DESCRIPTION**

Spectacular large <u>villa</u> (800m2 living space and 60,000m2 of green rustic land) with huge olive-tree plantation and own oil production. A beautiful private access and drive inn with cypress trees and huge natural stone walls brings you to the impressive modern villa with white facades.

Large tiled areas to walk and drive are leading to the main entrance. Inside you see open levels with a kind of Art metall-staircase in the center of the villa leading to all 3 levels. In the basement is located a enormous whine celler with party room.