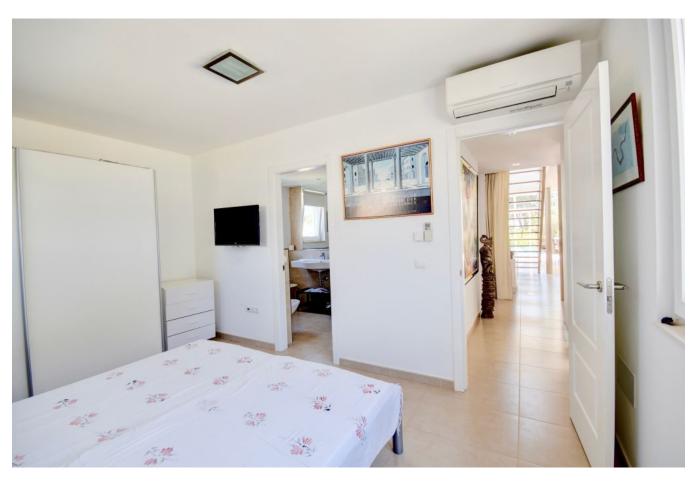

## **DESCRIPTION**

The house that we offer you is located on the paradise island of Ibiza, in the beautiful town of Santa Eulalia del Río, in a quiet urbanized area of Siesta.

On the first floor you will find a spacious, bright living room with a fireplace and an office area (39.24 m 2), a bathroom with a shower cubicle (3.61 m2), an American fully furnished kitchen with 2 accesses, to a terrace and a back side of the house (13.24 m 2), and a master bedroom(13.68 m2) with (5.70 m2) bathroom.

On the 2nd floor there is a spacious master bedroom (11.84 m2) with (5,70) bathroom. On the 2nd and 3rd floors there are panoramic spacious terraces with all conveniences for taking guests or hanging out with the family.