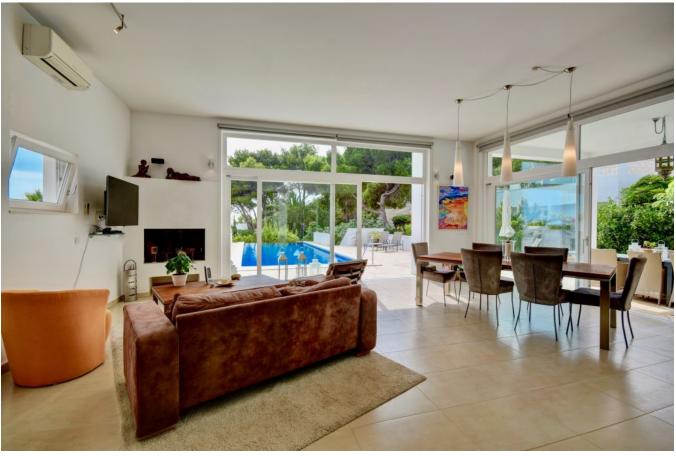

## **DESCRIPTION**

The house that we offer you is located on the paradise island of Ibiza, in the beautiful town of Santa Eulalia del Río, in a quiet urbanized area of Siesta.

On the first floor you will find a spacious, bright living room with a fireplace and an office area (39.24 m 2), a bathroom with a shower cubicle (3.61 m2), an American fully furnished kitchen with 2 accesses, to a terrace and a back side of the house (13.24 m 2), and a master bedroom(13.68 m2) with (5.70 m2) bathroom.

The living room has an access to a spacious terrace with an infinity pool with an individual shower. On the terrace there is a beautiful and comfortable place that you can use for having dinner with your family and friends, enjoying a beautiful garden and an amazing sea view.