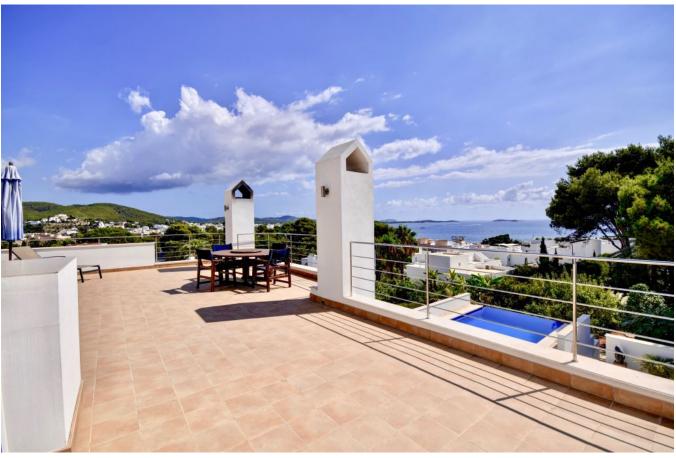

On the 2nd floor there is a spacious master bedroom (11.84 m2) with (5,70) bathroom. On the 2nd and 3rd floors there are panoramic spacious terraces with all conveniences for taking guests or hanging out with the family.