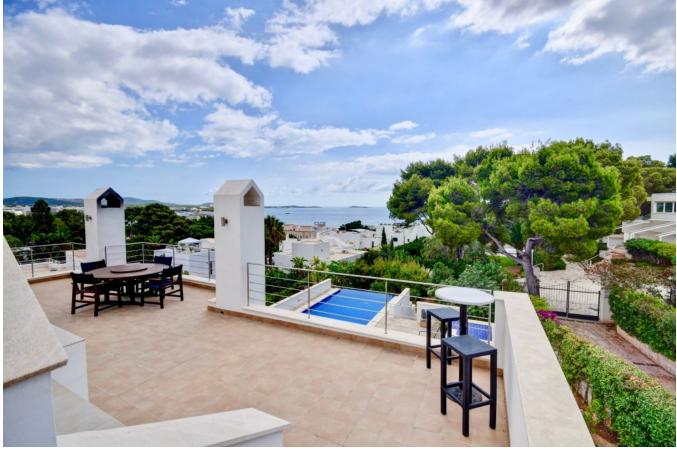

On the 2nd floor there is a spacious master bedroom (11.84 m2) with (5,70) bathroom. On the 2nd and 3rd floors there are panoramic spacious terraces with all conveniences for taking guests or hanging out with the family.