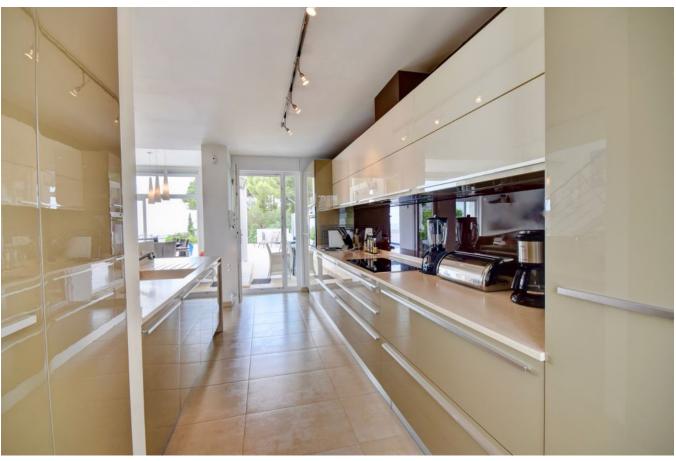

## **DESCRIPTION**

The house that we offer you is located on the paradise island of Ibiza, in the beautiful town of Santa Eulalia del Río, in a quiet urbanized area of Siesta.

On the first floor you will find a spacious, bright living room with a fireplace and an office area (39.24 m 2), a bathroom with a shower cubicle (3.61 m2), an American fully furnished kitchen with 2 accesses, to a terrace and a back side of the house (13.24 m 2), and a master bedroom(13.68 m2) with (5.70 m2) bathroom.