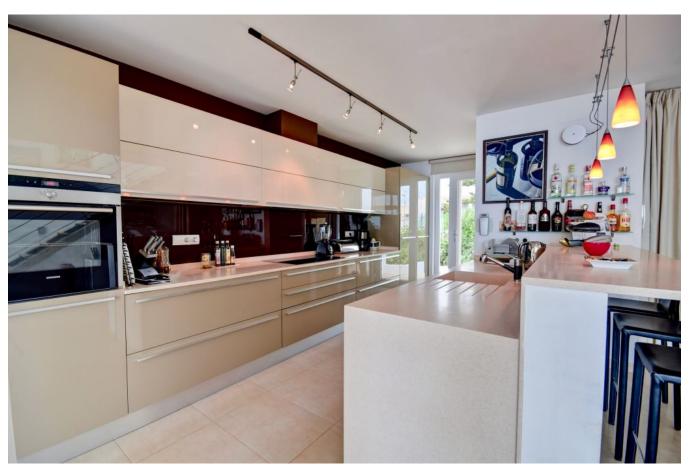

## **DESCRIPTION**

The house that we offer you is located on the paradise island of Ibiza, in the beautiful town of Santa Eulalia del Río, in a quiet urbanized area of Siesta.

On the first floor you will find a spacious, bright living room with a fireplace and an office area (39.24 m 2), a bathroom with a shower cubicle (3.61 m2), an American fully furnished kitchen with 2 accesses, to a terrace and a back side of the house (13.24 m 2), and a master bedroom(13.68 m2) with (5.70 m2) bathroom.