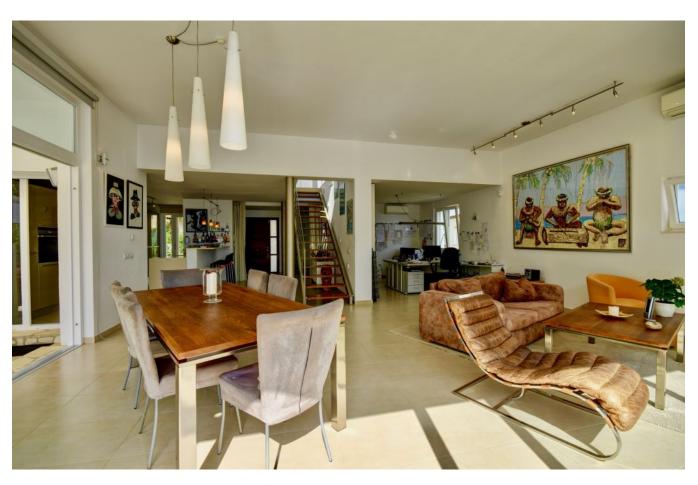

## **DESCRIPTION**

The house that we offer you is located on the paradise island of Ibiza, in the beautiful town of Santa Eulalia del Río, in a quiet urbanized area of Siesta.

On the first floor you will find a spacious, bright living room with a fireplace and an office area (39.24 m 2), a bathroom with a shower cubicle (3.61 m2), an American fully furnished kitchen with 2 accesses, to a terrace and a back side of the house (13.24 m 2), and a master bedroom(13.68 m2) with (5.70 m2) bathroom.

The living room has an access to a spacious terrace with an infinity pool with an individual shower. On the terrace there is a beautiful and comfortable place that you can use for having dinner with your family and friends, enjoying a beautiful garden and an amazing sea view.