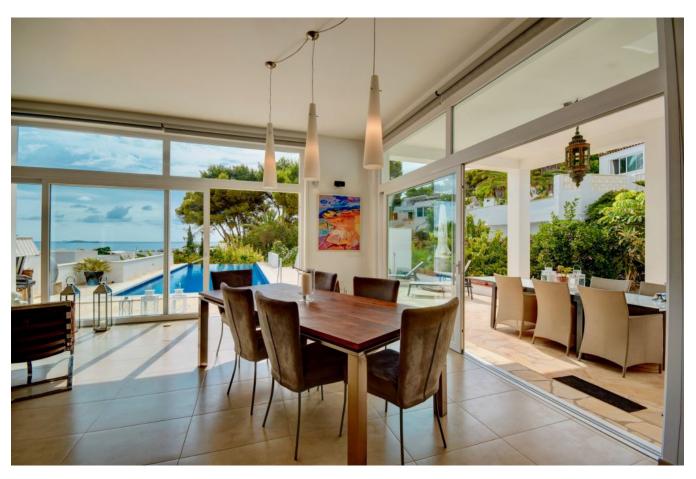

## **DESCRIPTION**

The house that we offer you is located on the paradise island of Ibiza, in the beautiful town of Santa Eulalia del Río, in a quiet urbanized area of Siesta.

On the first floor you will find a spacious, bright living room with a fireplace and an office area (39.24 m 2), a bathroom with a shower cubicle (3.61 m2), an American fully furnished kitchen with 2 accesses, to a terrace and a back side of the house (13.24 m 2), and a master bedroom(13.68 m2) with (5.70 m2) bathroom.

The living room has an access to a spacious terrace with an infinity pool with an individual shower. On the terrace there is a beautiful and comfortable place that you can use for having dinner with your family and friends, enjoying a beautiful garden and an amazing sea view.