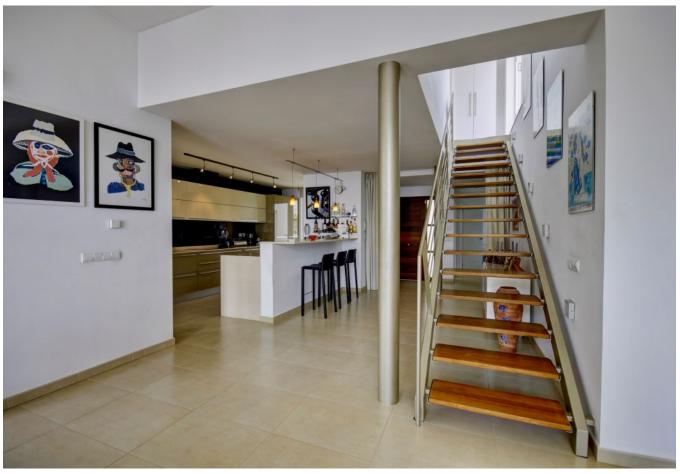

## **DESCRIPTION**

The house that we offer you is located on the paradise island of Ibiza, in the beautiful town of Santa Eulalia del Río, in a quiet urbanized area of Siesta.

On the first floor you will find a spacious, bright living room with a fireplace and an office area (39.24 m 2), a bathroom with a shower cubicle (3.61 m2), an American fully furnished kitchen with 2 accesses, to a terrace and a back side of the house (13.24 m 2), and a master bedroom(13.68 m2) with (5.70 m2) bathroom.