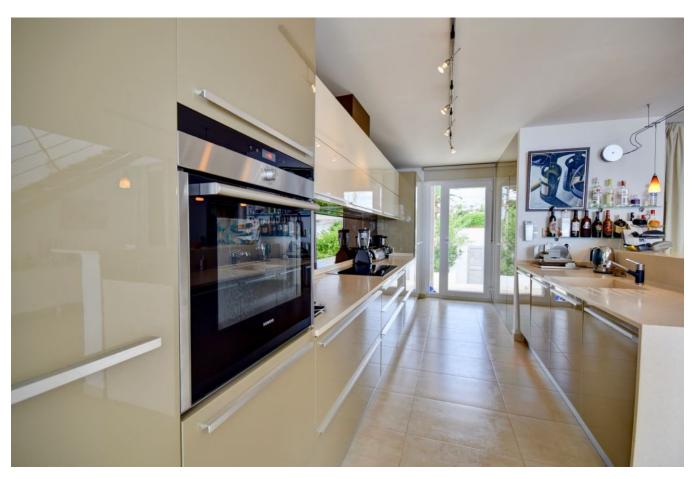

## **DESCRIPTION**

The house that we offer you is located on the paradise island of Ibiza, in the beautiful town of Santa Eulalia del Río, in a quiet urbanized area of Siesta.

On the first floor you will find a spacious, bright living room with a fireplace and an office area (39.24 m 2), a bathroom with a shower cubicle (3.61 m2), an American fully furnished kitchen with 2 accesses, to a terrace and a back side of the house (13.24 m 2), and a master bedroom(13.68 m2) with (5.70 m2) bathroom.