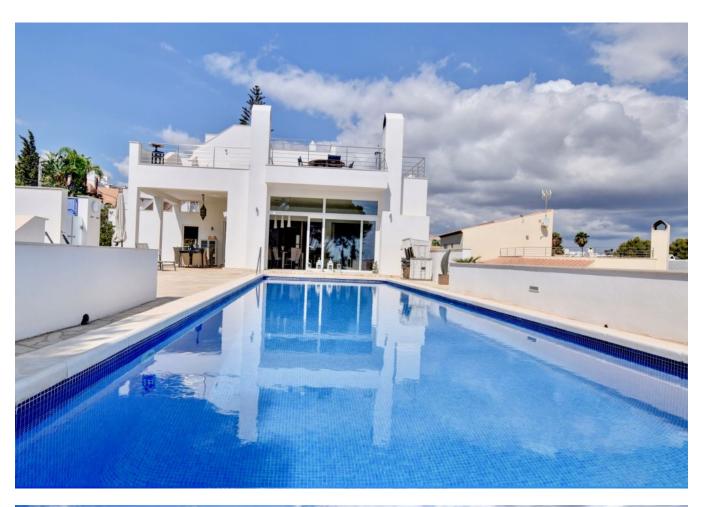

The living room has an access to a spacious terrace with an infinity pool with an individual shower. On the terrace there is a beautiful and comfortable place that you can use for having dinner with your family and friends, enjoying a beautiful garden and an amazing sea view.