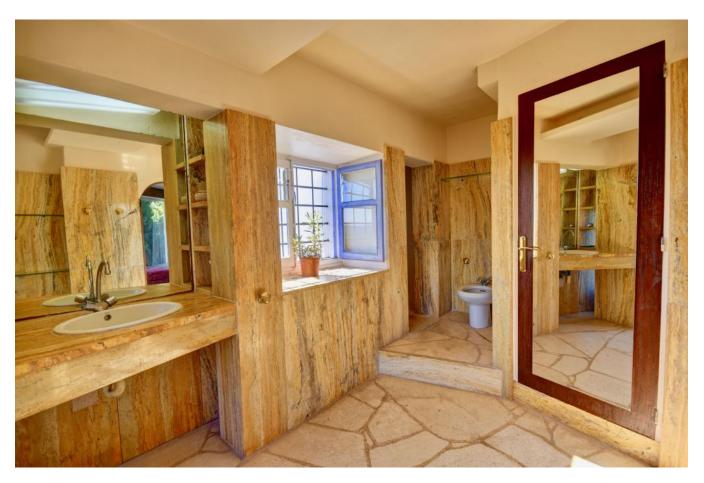

The 2-storey villa has 7 bedrooms, 6 bathrooms, kitchen with pantry, dining room with a table for more than 10 people and several living rooms, the living room with fireplace, the library, and the rest room, surrounded by sofas and carpets.

4 of the bedrooms have their own bathroom. The master bedroom on the 2nd floor has beautiful views, thanks to the huge windows that are surrounding the bedroom.

The house is ready to receive many guests.