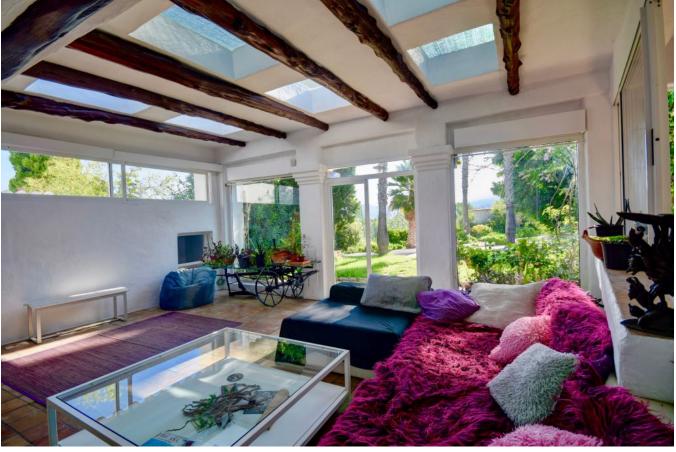

The 2-storey villa has 7 bedrooms, 6 bathrooms, kitchen with pantry, dining room with a table for more than 10 people and several living rooms, the living room with fireplace, the library, and the rest room, surrounded by sofas and carpets.