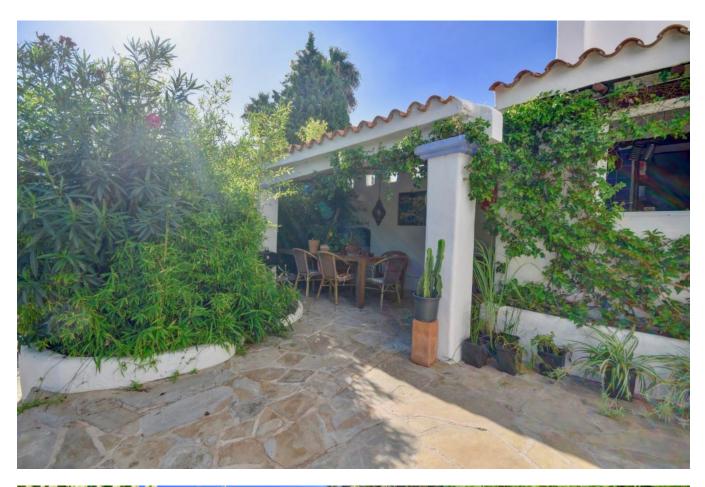

The 2-storey villa has 7 bedrooms, 6 bathrooms, kitchen with pantry, dining room with a table for more than 10 people and several living rooms, the living room with fireplace, the library, and the rest room, surrounded by sofas and carpets.