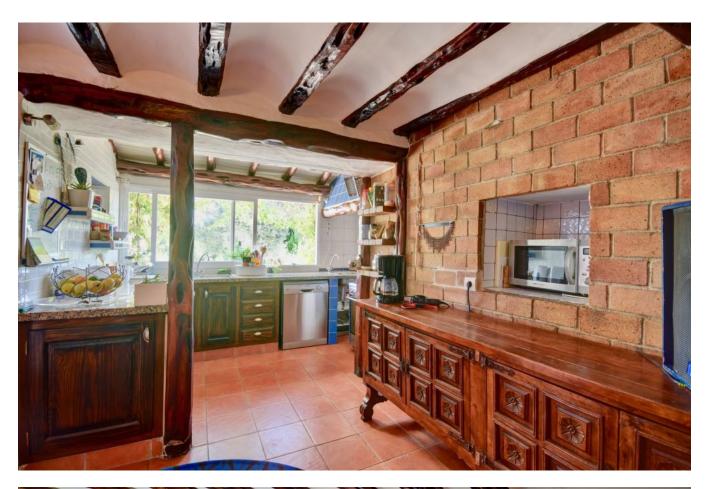

The 2-storey villa has 7 bedrooms, 6 bathrooms, kitchen with pantry, dining room with a table for more than 10 people and several living rooms, the living room with fireplace, the library, and the rest room, surrounded by sofas and carpets.