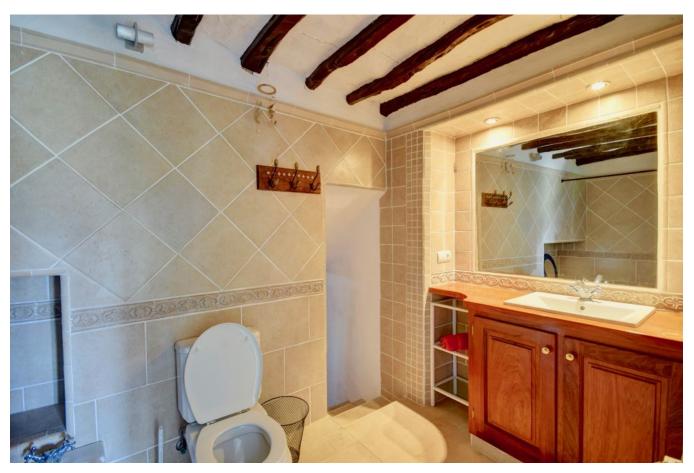

The 2-storey villa has 7 bedrooms, 6 bathrooms, kitchen with pantry, dining room with a table for more than 10 people and several living rooms, the living room with fireplace, the library, and the rest room, surrounded by sofas and carpets.

4 of the bedrooms have their own bathroom. The master bedroom on the 2nd floor has beautiful views, thanks to the huge windows that are surrounding the bedroom.

The house is ready to receive many guests.