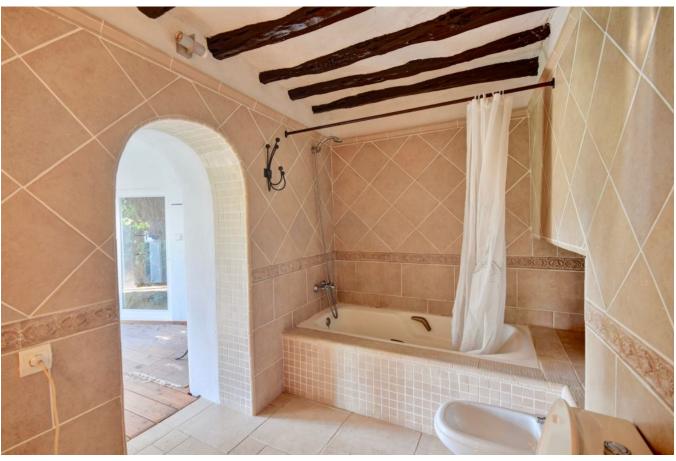

The 2-storey villa has 7 bedrooms, 6 bathrooms, kitchen with pantry, dining room with a table for more than 10 people and several living rooms, the living room with fireplace, the library, and the rest room, surrounded by sofas and carpets.

4 of the bedrooms have their own bathroom. The master bedroom on the 2nd floor has beautiful views, thanks to the huge windows that are surrounding the bedroom.

The house is ready to receive many guests.