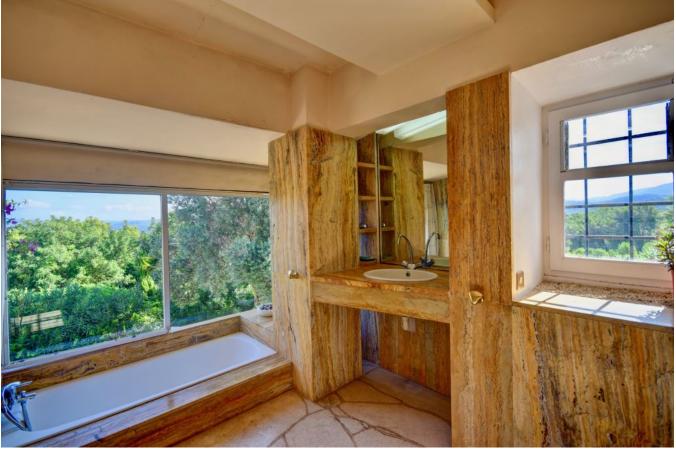

The 2-storey villa has 7 bedrooms, 6 bathrooms, kitchen with pantry, dining room with a table for more than 10 people and several living rooms, the living room with fireplace, the library, and the rest room, surrounded by sofas and carpets.

4 of the bedrooms have their own bathroom. The master bedroom on the 2nd floor has beautiful views, thanks to the huge windows that are surrounding the bedroom.

The house is ready to receive many guests.