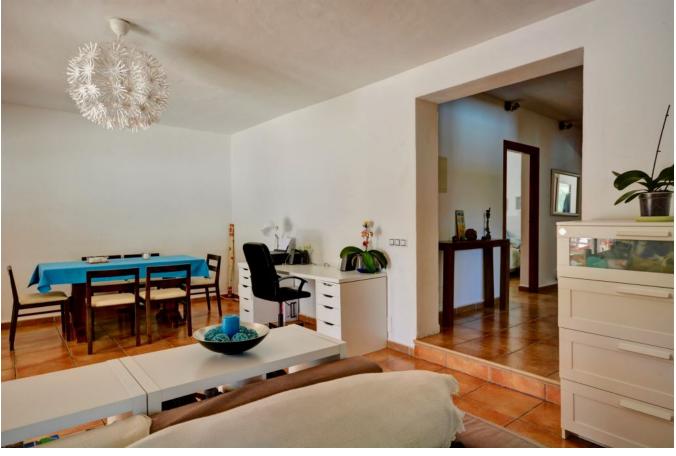

The main entrance is from a typical Ibiza porch, from there you reach the spacious and bright living room, with two clearly differentiated areas. The corridor is more than two meters wide, so it is a pleasant space that recalls former traditional architecture. The four double rooms have beautiful views of the garden as well as the picturesque landscape surrounding the entire construction. The modern and functional kitchen has all the equipment.