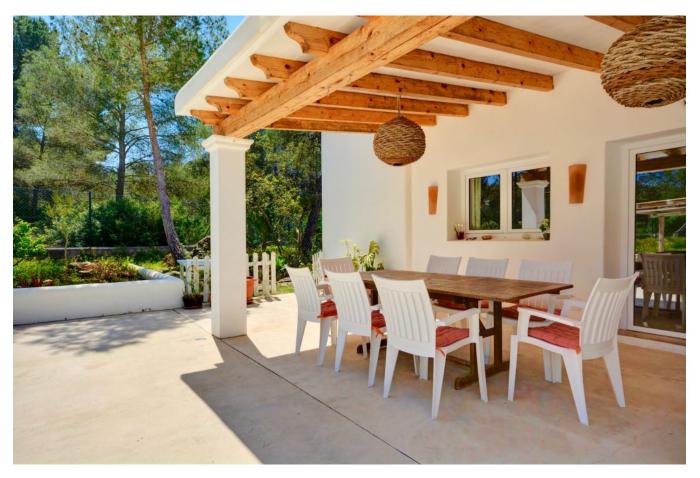

The main entrance is from a typical Ibiza porch, from there you reach the spacious and bright living room, with two clearly differentiated areas. The corridor is more than two meters wide, so it is a pleasant space that recalls former traditional architecture. The four double rooms have beautiful views of the garden as well as the picturesque landscape surrounding the entire construction. The modern and functional kitchen has all the equipment.

But if there is a more idyllic place in this house, no doubt there are the outdoor spaces. The careful design of the verandas, garden and swimming pool, will make you feel all the advantages of Mediterranean way of life. You will enjoy nature and peace swimming during the naps or in your moments of leisure in company, in any of the two cosy porches.