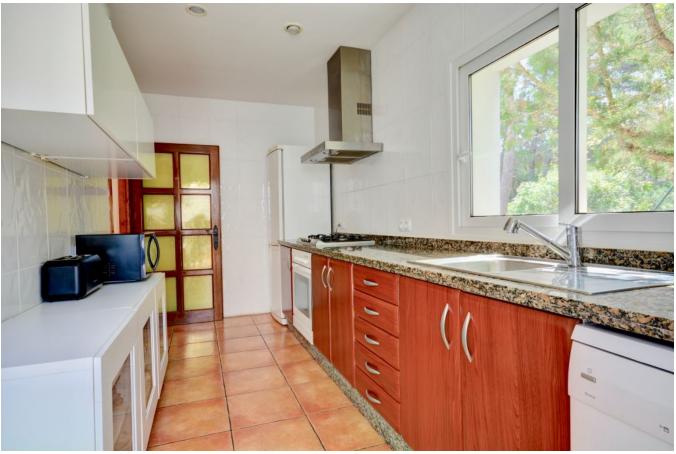

The main entrance is from a typical Ibiza porch, from there you reach the spacious and bright living room, with two clearly differentiated areas. The corridor is more than two meters wide, so it is a pleasant space that recalls former traditional architecture. The four double rooms have beautiful views of the garden as well as the picturesque landscape surrounding the entire construction. The modern and functional kitchen has all the equipment.