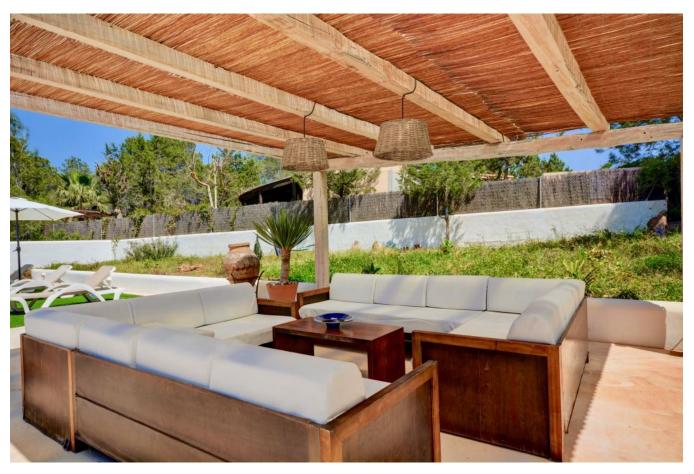

The main entrance is from a typical Ibiza porch, from there you reach the spacious and bright living room, with two clearly differentiated areas. The corridor is more than two meters wide, so it is a pleasant space that recalls former traditional architecture. The four double rooms have beautiful views of the garden as well as the picturesque landscape surrounding the entire construction. The modern and functional kitchen has all the equipment.

But if there is a more idyllic place in this house, no doubt there are the outdoor spaces. The careful design of the verandas, garden and swimming pool, will make you feel all the advantages of Mediterranean way of life. You will enjoy nature and peace swimming during the naps or in your moments of leisure in company, in any of the two cosy porches.