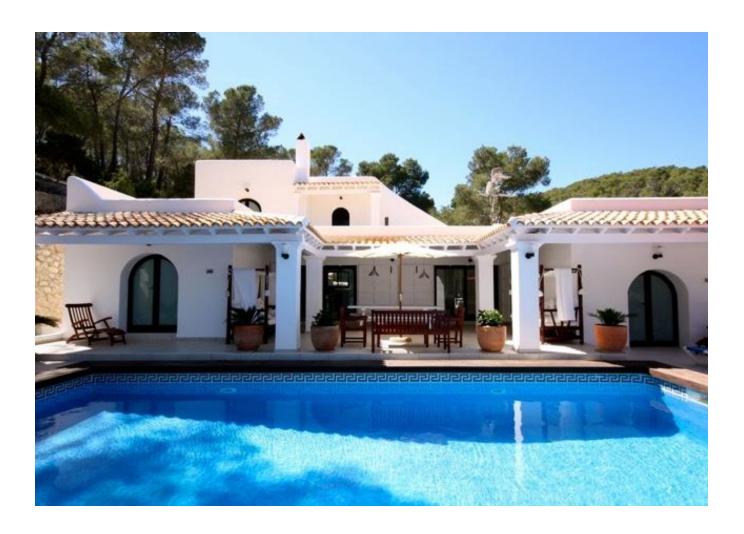

**Villa 1**. Beautiful villa <u>built</u> on a plot of 2 hectares with fruit trees and pine trees, located 15 min from Ibiza town. Terrace with large pool of 20 x 4m, dining room and summer kitchen equipped with barbecue, sink, iron and American fridge. Outside lounge with sofa and Balinese beds in the shade to rest. One part of the terrace is covered with another outside dining room. Access to the tennis club of the property.

The 350m² house is built on two levels and consists of: Pool level: 1 living room with sofa and satellite and stereo TVLCD, 1 fully equipped American kitchen with dishwasher, American fridge, oven and microwave 1 room with washer and dryer, 1 toilet , 1 bedroom, with 1 bed 160 and private bathroom with bathtub 1 bedroom with 1 bed 160 and direct access to the pool terrace 1 bathroom with bathtub, 1 bedroom with 1 bed 160 and private bathroom with shower 1 bedroom with 1 bed 160 and private bathroom with shower.