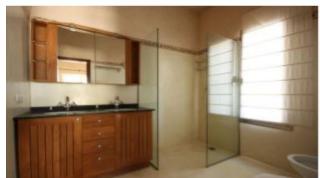

The 350m² house is built on two levels and consists of: Pool level: 1 living room with sofa and satellite and stereo TVLCD, 1 fully equipped American kitchen with dishwasher, American fridge, oven and microwave 1 room with washer and dryer, 1 toilet , 1 bedroom, with 1 bed 160 and private bathroom with bathtub 1 bedroom with 1 bed 160 and direct access to the pool terrace 1 bathroom with bathtub, 1 bedroom with 1 bed 160 and private bathroom with shower 1 bedroom with 1 bed 160 and private bathroom with shower.