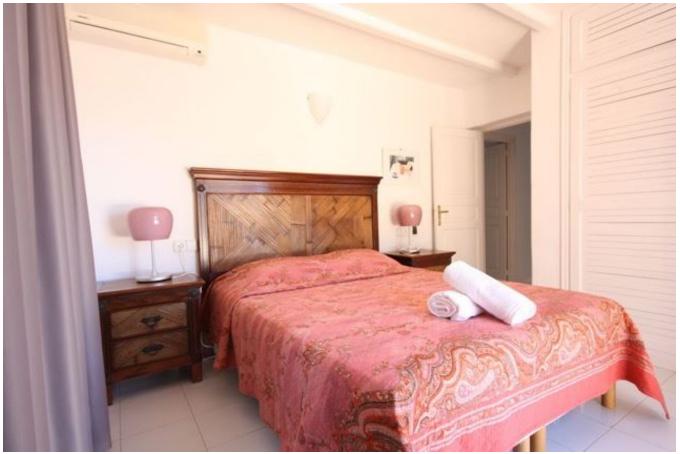

The 350m² house is built on two levels and consists of: Pool level: 1 living room with sofa and satellite and stereo TVLCD, 1 fully equipped American kitchen with dishwasher, American fridge, oven and microwave 1 room with washer and dryer, 1 toilet , 1 bedroom, with 1 bed 160 and private bathroom with bathtub 1 bedroom with 1 bed 160 and direct access to the pool terrace 1 bathroom with bathtub, 1 bedroom with 1 bed 160 and private bathroom with shower 1 bedroom with 1 bed 160 and private bathroom with shower.