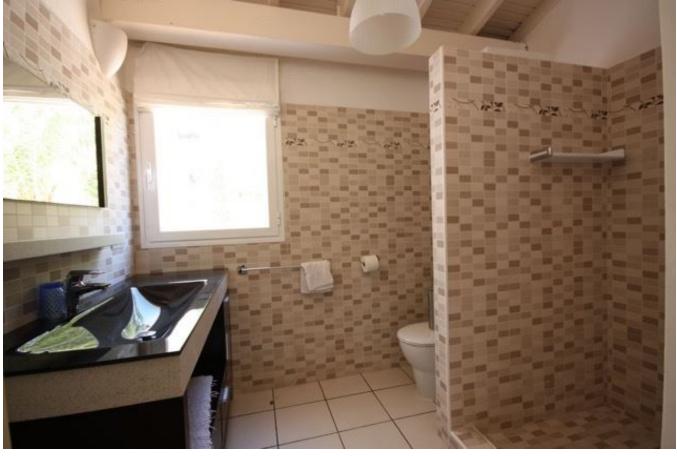

The 350m² house is built on two levels and consists of: Pool level: 1 living room with sofa and satellite and stereo TVLCD, 1 fully equipped American kitchen with dishwasher, American fridge, oven and microwave 1 room with washer and dryer, 1 toilet , 1 bedroom, with 1 bed 160 and private bathroom with bathtub 1 bedroom with 1 bed 160 and direct access to the pool terrace 1 bathroom with bathtub, 1 bedroom with 1 bed 160 and private bathroom with shower 1 bedroom with 1 bed 160 and private bathroom with shower.