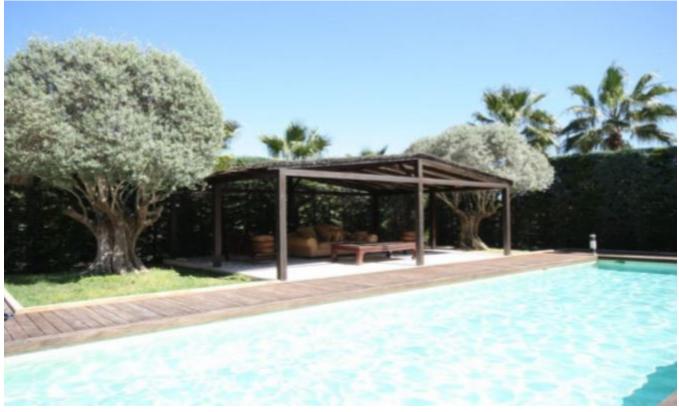

**Villa 1**. Beautiful villa <u>built</u> on a plot of 2 hectares with fruit trees and pine trees, located 15 min from Ibiza town. Terrace with large pool of 20 x 4m, dining room and summer kitchen equipped with barbecue, sink, iron and American fridge. Outside lounge with sofa and Balinese beds in the shade to rest. One part of the terrace is covered with another outside dining room. Access to the tennis club of the property.