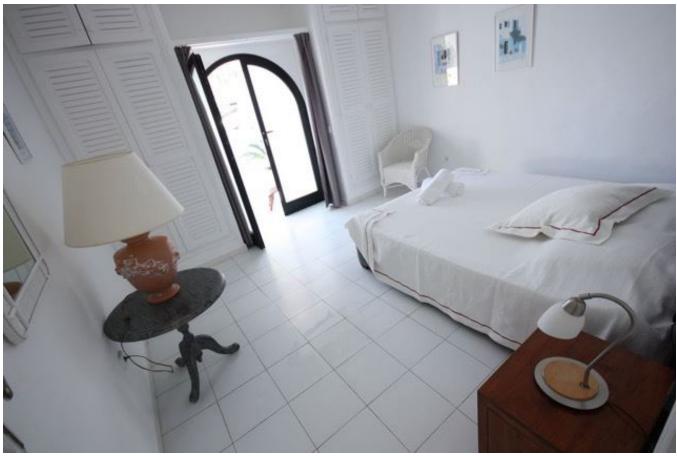

The 350m² house is built on two levels and consists of: Pool level: 1 living room with sofa and satellite and stereo TVLCD, 1 fully equipped American kitchen with dishwasher, American fridge, oven and microwave 1 room with washer and dryer, 1 toilet , 1 bedroom, with 1 bed 160 and private bathroom with bathtub 1 bedroom with 1 bed 160 and direct access to the pool terrace 1 bathroom with bathtub, 1 bedroom with 1 bed 160 and private bathroom with shower 1 bedroom with 1 bed 160 and private bathroom with shower.