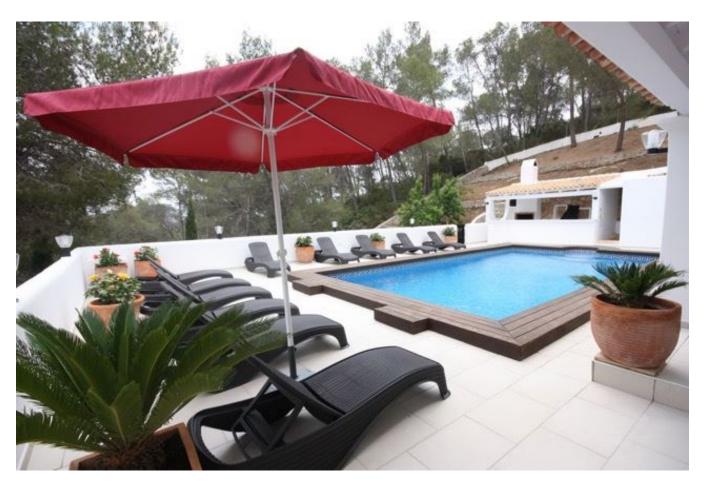

**Villa 1**. Beautiful villa <u>built</u> on a plot of 2 hectares with fruit trees and pine trees, located 15 min from Ibiza town. Terrace with large pool of 20 x 4m, dining room and summer kitchen equipped with barbecue, sink, iron and American fridge. Outside lounge with sofa and Balinese beds in the shade to rest. One part of the terrace is covered with another outside dining room. Access to the tennis club of the property.