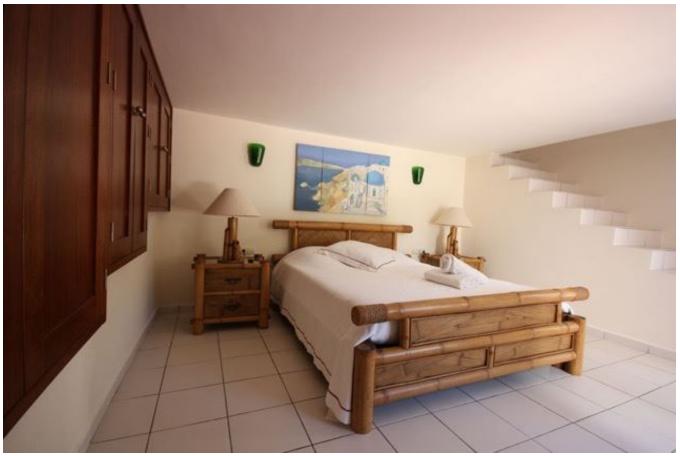

The 350m² house is built on two levels and consists of: Pool level: 1 living room with sofa and satellite and stereo TVLCD, 1 fully equipped American kitchen with dishwasher, American fridge, oven and microwave 1 room with washer and dryer, 1 toilet , 1 bedroom, with 1 bed 160 and private bathroom with bathtub 1 bedroom with 1 bed 160 and direct access to the pool terrace 1 bathroom with bathtub, 1 bedroom with 1 bed 160 and private bathroom with shower 1 bedroom with 1 bed 160 and private bathroom with shower.