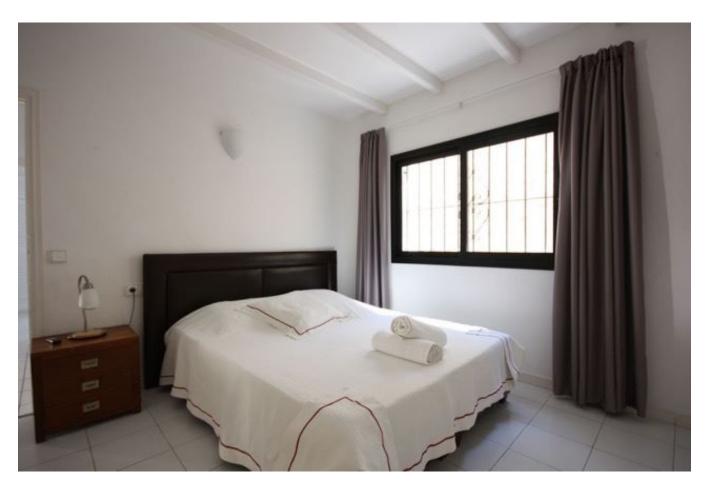

The 350m² house is built on two levels and consists of: Pool level: 1 living room with sofa and satellite and stereo TVLCD, 1 fully equipped American kitchen with dishwasher, American fridge, oven and microwave 1 room with washer and dryer, 1 toilet , 1 bedroom, with 1 bed 160 and private bathroom with bathtub 1 bedroom with 1 bed 160 and direct access to the pool terrace 1 bathroom with bathtub, 1 bedroom with 1 bed 160 and private bathroom with shower 1 bedroom with 1 bed 160 and private bathroom with shower.