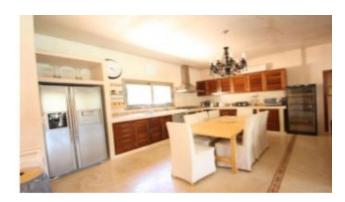

The 350m² house is built on two levels and consists of: Pool level: 1 living room with sofa and satellite and stereo TVLCD, 1 fully equipped American kitchen with dishwasher, American fridge, oven and microwave 1 room with washer and dryer, 1 toilet , 1 bedroom, with 1 bed 160 and private bathroom with bathtub 1 bedroom with 1 bed 160 and direct access to the pool terrace 1 bathroom with bathtub, 1 bedroom with 1 bed 160 and private bathroom with shower 1 bedroom with 1 bed 160 and private bathroom with shower.