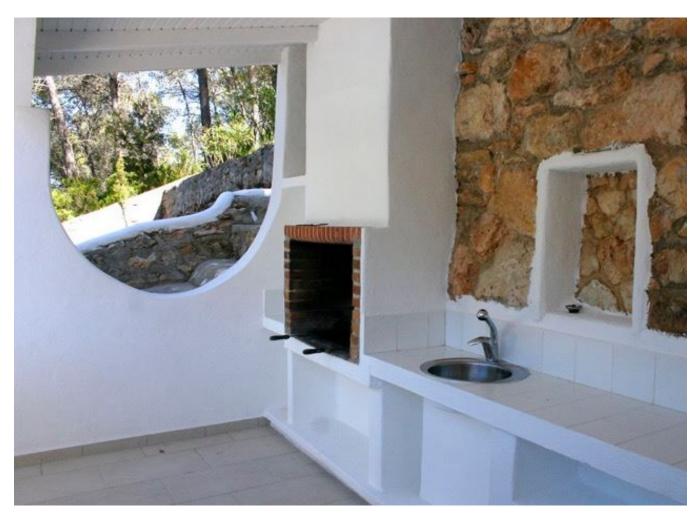

**Villa 1**. Beautiful villa <u>built</u> on a plot of 2 hectares with fruit trees and pine trees, located 15 min from Ibiza town. Terrace with large pool of 20 x 4m, dining room and summer kitchen equipped with barbecue, sink, iron and American fridge. Outside lounge with sofa and Balinese beds in the shade to rest. One part of the terrace is covered with another outside dining room. Access to the tennis club of the property.