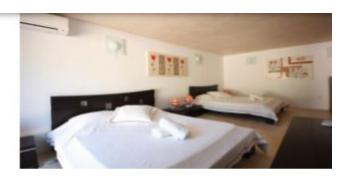

The 350m² house is built on two levels and consists of: Pool level: 1 living room with sofa and satellite and stereo TVLCD, 1 fully equipped American kitchen with dishwasher, American fridge, oven and microwave 1 room with washer and dryer, 1 toilet , 1 bedroom, with 1 bed 160 and private bathroom with bathtub 1 bedroom with 1 bed 160 and direct access to the pool terrace 1 bathroom with bathtub, 1 bedroom with 1 bed 160 and private bathroom with shower 1 bedroom with 1 bed 160 and private bathroom with shower.