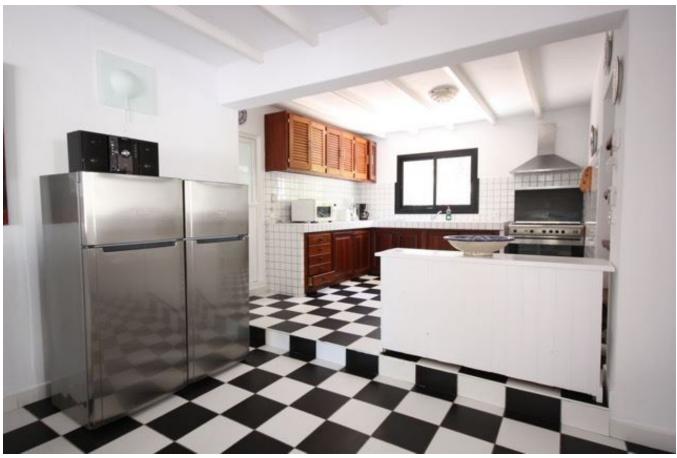

The 350m² house is built on two levels and consists of: Pool level: 1 living room with sofa and satellite and stereo TVLCD, 1 fully equipped American kitchen with dishwasher, American fridge, oven and microwave 1 room with washer and dryer, 1 toilet , 1 bedroom, with 1 bed 160 and private bathroom with bathtub 1 bedroom with 1 bed 160 and direct access to the pool terrace 1 bathroom with bathtub, 1 bedroom with 1 bed 160 and private bathroom with shower 1 bedroom with 1 bed 160 and private bathroom with shower.