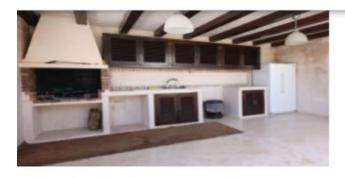

**Villa 1**. Beautiful villa <u>built</u> on a plot of 2 hectares with fruit trees and pine trees, located 15 min from Ibiza town. Terrace with large pool of 20 x 4m, dining room and summer kitchen equipped with barbecue, sink, iron and American fridge. Outside lounge with sofa and Balinese beds in the shade to rest. One part of the terrace is covered with another outside dining room. Access to the tennis club of the property.