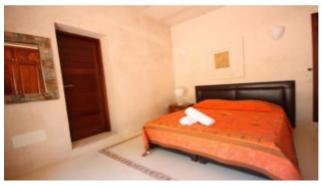

The 350m² house is built on two levels and consists of: Pool level: 1 living room with sofa and satellite and stereo TVLCD, 1 fully equipped American kitchen with dishwasher, American fridge, oven and microwave 1 room with washer and dryer, 1 toilet , 1 bedroom, with 1 bed 160 and private bathroom with bathtub 1 bedroom with 1 bed 160 and direct access to the pool terrace 1 bathroom with bathtub, 1 bedroom with 1 bed 160 and private bathroom with shower 1 bedroom with 1 bed 160 and private bathroom with shower.