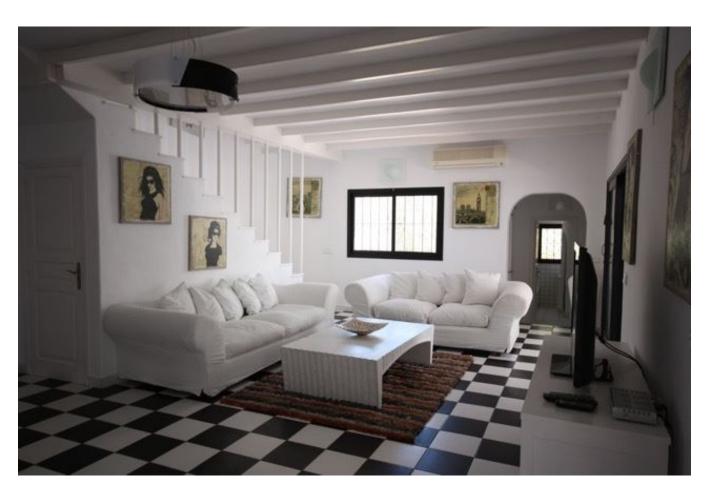

The 350m² house is built on two levels and consists of: Pool level: 1 living room with sofa and satellite and stereo TVLCD, 1 fully equipped American kitchen with dishwasher, American fridge, oven and microwave 1 room with washer and dryer, 1 toilet , 1 bedroom, with 1 bed 160 and private bathroom with bathtub 1 bedroom with 1 bed 160 and direct access to the pool terrace 1 bathroom with bathtub, 1 bedroom with 1 bed 160 and private bathroom with shower 1 bedroom with 1 bed 160 and private bathroom with shower.