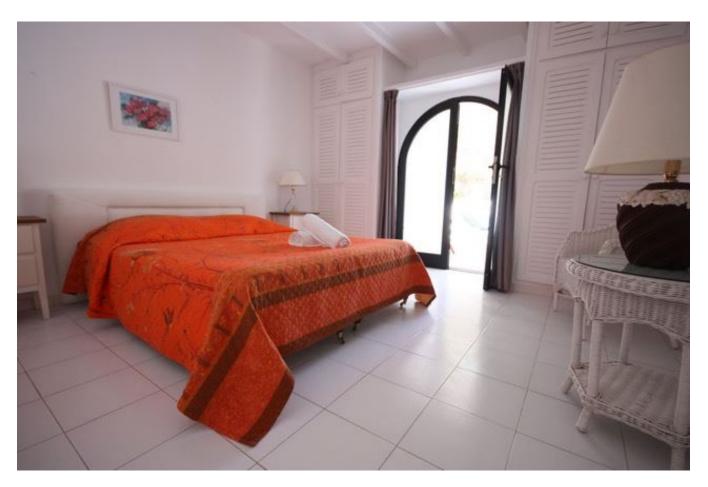

The 350m² house is built on two levels and consists of: Pool level: 1 living room with sofa and satellite and stereo TVLCD, 1 fully equipped American kitchen with dishwasher, American fridge, oven and microwave 1 room with washer and dryer, 1 toilet , 1 bedroom, with 1 bed 160 and private bathroom with bathtub 1 bedroom with 1 bed 160 and direct access to the pool terrace 1 bathroom with bathtub, 1 bedroom with 1 bed 160 and private bathroom with shower 1 bedroom with 1 bed 160 and private bathroom with shower.