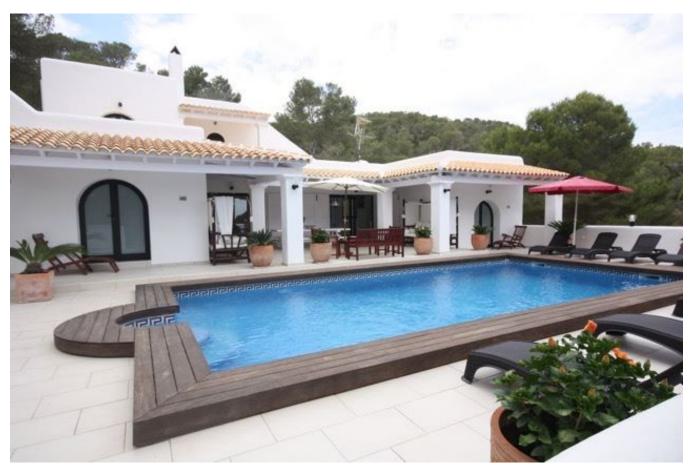

## DESCRIPTION

Two big <u>villas</u> in the same land, one called casa chris with 7 bedrooms and the newest one called case mike with 6 bedrooms and there is one more house with 4 bathrooms, 2 pools, big land, near to <u>lbiza</u>, it's completely separate and with very good privacy, tennis court air conditioning.

**Villa 1**. Beautiful villa <u>built</u> on a plot of 2 hectares with fruit trees and pine trees, located 15 min from Ibiza town. Terrace with large pool of 20 x 4m, dining room and summer kitchen equipped with barbecue, sink, iron and American fridge. Outside lounge with sofa and Balinese beds in the shade to rest. One part of the terrace is covered with another outside dining room. Access to the tennis club of the property.