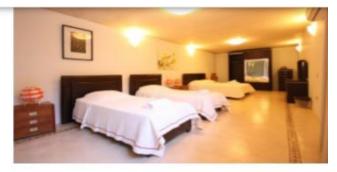

The 350m² house is built on two levels and consists of: Pool level: 1 living room with sofa and satellite and stereo TVLCD, 1 fully equipped American kitchen with dishwasher, American fridge, oven and microwave 1 room with washer and dryer, 1 toilet , 1 bedroom, with 1 bed 160 and private bathroom with bathtub 1 bedroom with 1 bed 160 and direct access to the pool terrace 1 bathroom with bathtub, 1 bedroom with 1 bed 160 and private bathroom with shower 1 bedroom with 1 bed 160 and private bathroom with shower.