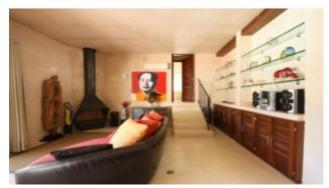

The 350m² house is built on two levels and consists of: Pool level: 1 living room with sofa and satellite and stereo TVLCD, 1 fully equipped American kitchen with dishwasher, American fridge, oven and microwave 1 room with washer and dryer, 1 toilet , 1 bedroom, with 1 bed 160 and private bathroom with bathtub 1 bedroom with 1 bed 160 and direct access to the pool terrace 1 bathroom with bathtub, 1 bedroom with 1 bed 160 and private bathroom with shower 1 bedroom with 1 bed 160 and private bathroom with shower.