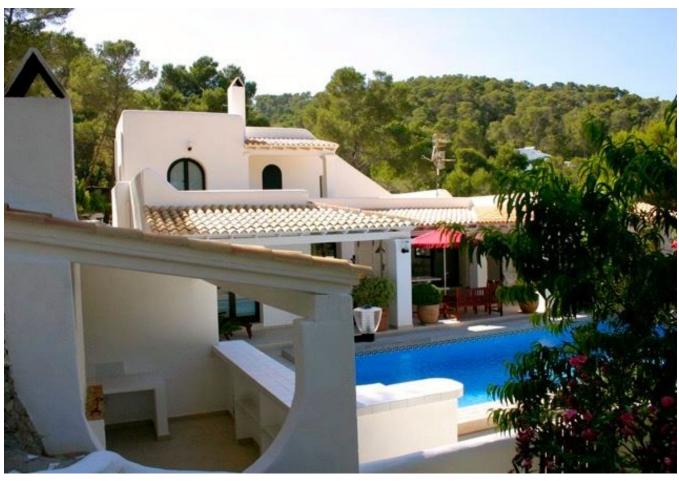

## DESCRIPTION

Two big <u>villas</u> in the same land, one called casa chris with 7 bedrooms and the newest one called case mike with 6 bedrooms and there is one more house with 4 bathrooms, 2 pools, big land, near to <u>lbiza</u>, it's completely separate and with very good privacy, tennis court air conditioning.

**Villa 1**. Beautiful villa <u>built</u> on a plot of 2 hectares with fruit trees and pine trees, located 15 min from Ibiza town. Terrace with large pool of 20 x 4m, dining room and summer kitchen equipped with barbecue, sink, iron and American fridge. Outside lounge with sofa and Balinese beds in the shade to rest. One part of the terrace is covered with another outside dining room. Access to the tennis club of the property.