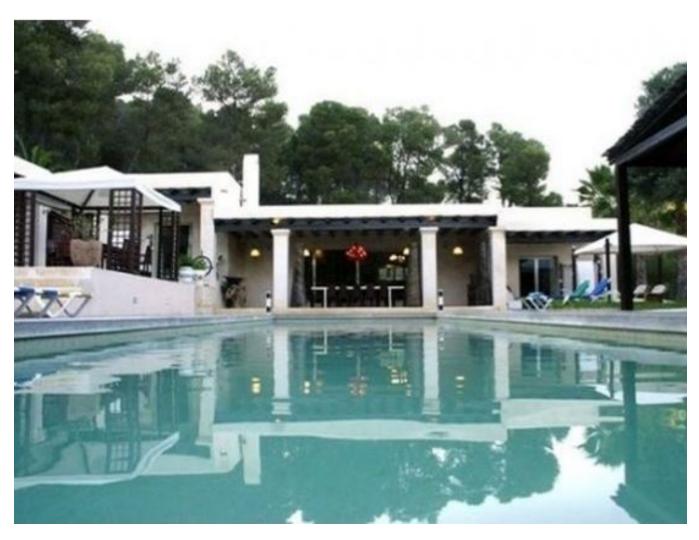

## DESCRIPTION

Two big <u>villas</u> in the same land, one called casa chris with 7 bedrooms and the newest one called case mike with 6 bedrooms and there is one more house with 4 bathrooms, 2 pools, big land, near to <u>lbiza</u>, it's completely separate and with very good privacy, tennis court air conditioning.

**Villa 1**. Beautiful villa <u>built</u> on a plot of 2 hectares with fruit trees and pine trees, located 15 min from Ibiza town. Terrace with large pool of 20 x 4m, dining room and summer kitchen equipped with barbecue, sink, iron and American fridge. Outside lounge with sofa and Balinese beds in the shade to rest. One part of the terrace is covered with another outside dining room. Access to the tennis club of the property.