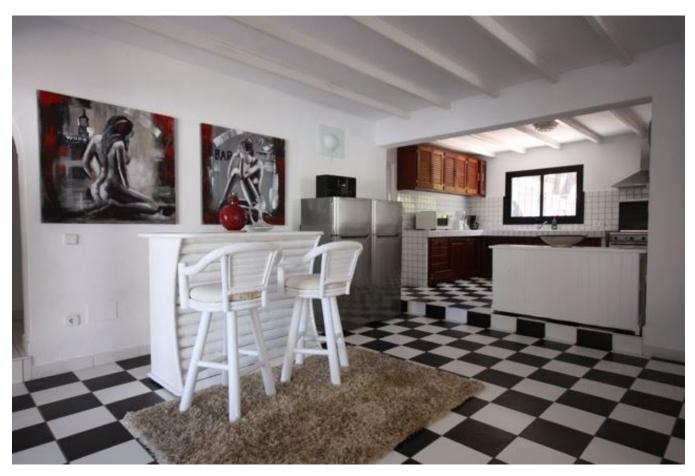

## DESCRIPTION

Two big <u>villas</u> in the same land, one called casa chris with 7 bedrooms and the newest one called case mike with 6 bedrooms and there is one more house with 4 bathrooms, 2 pools, big land, near to <u>lbiza</u>, it's completely separate and with very good privacy, tennis court air conditioning.

The 350m² house is built on two levels and consists of: Pool level: 1 living room with sofa and satellite and stereo TVLCD, 1 fully equipped American kitchen with dishwasher, American fridge, oven and microwave 1 room with washer and dryer, 1 toilet , 1 bedroom, with 1 bed 160 and private bathroom with bathtub 1 bedroom with 1 bed 160 and direct access to the pool terrace 1 bathroom with bathtub, 1 bedroom with 1 bed 160 and private bathroom with shower 1 bedroom with 1 bed 160 and private bathroom with shower.