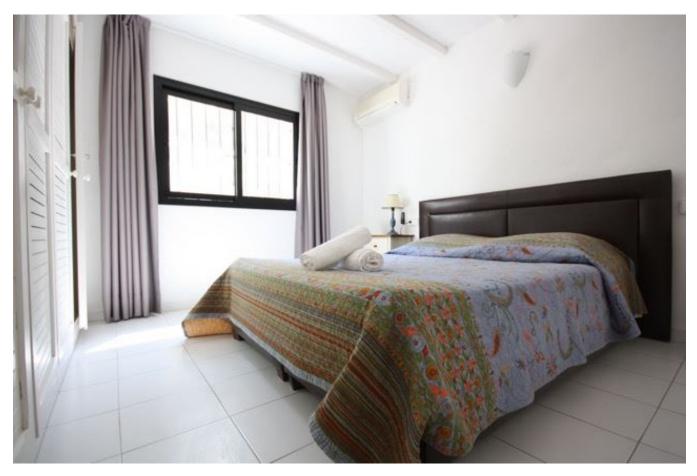

The 350m² house is built on two levels and consists of: Pool level: 1 living room with sofa and satellite and stereo TVLCD, 1 fully equipped American kitchen with dishwasher, American fridge, oven and microwave 1 room with washer and dryer, 1 toilet , 1 bedroom, with 1 bed 160 and private bathroom with bathtub 1 bedroom with 1 bed 160 and direct access to the pool terrace 1 bathroom with bathtub, 1 bedroom with 1 bed 160 and private bathroom with shower 1 bedroom with 1 bed 160 and private bathroom with shower.