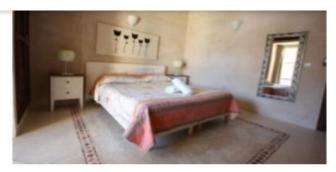

The 350m² house is built on two levels and consists of: Pool level: 1 living room with sofa and satellite and stereo TVLCD, 1 fully equipped American kitchen with dishwasher, American fridge, oven and microwave 1 room with washer and dryer, 1 toilet , 1 bedroom, with 1 bed 160 and private bathroom with bathtub 1 bedroom with 1 bed 160 and direct access to the pool terrace 1 bathroom with bathtub, 1 bedroom with 1 bed 160 and private bathroom with shower 1 bedroom with 1 bed 160 and private bathroom with shower.