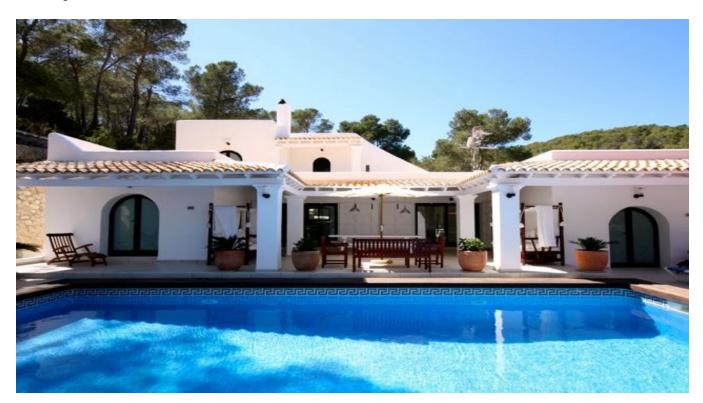

**Villa 1**. Beautiful villa <u>built</u> on a plot of 2 hectares with fruit trees and pine trees, located 15 min from Ibiza town. Terrace with large pool of 20 x 4m, dining room and summer kitchen equipped with barbecue, sink, iron and American fridge. Outside lounge with sofa and Balinese beds in the shade to rest. One part of the terrace is covered with another outside dining room. Access to the tennis club of the property.

The 350m² house is built on two levels and consists of: Pool level: 1 living room with sofa and satellite and stereo TVLCD, 1 fully equipped American kitchen with dishwasher, American fridge, oven and microwave 1 room with washer and dryer, 1 toilet , 1 bedroom, with 1 bed 160 and private bathroom with bathtub 1 bedroom with 1 bed 160 and direct access to the pool terrace 1 bathroom with bathtub, 1 bedroom with 1 bed 160 and private bathroom with shower 1 bedroom with 1 bed 160 and private bathroom with shower.