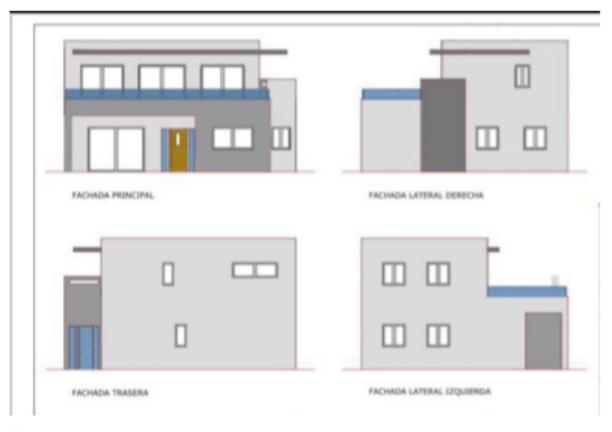

## **DESCRIPTION**

Urban land with license and construction project. Detached house on two floors plus basement. Flat plot in expanding urbanization, new construction of villas for families on the island. With services such as supermarket, nursery, sports facilities. The mountain at 5 min, airport at 7 min. The village of Sant Jordi at 3 min, the beach at 10 min. bus stop 3 min. A great opportunity in strategic area.