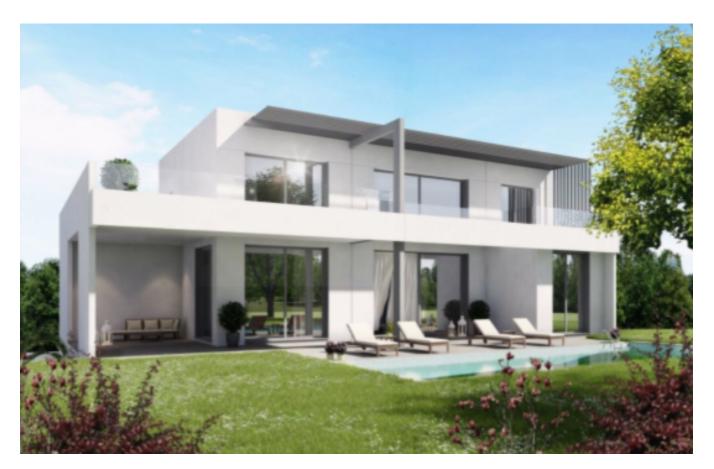

## Urban land with license and construction project in SA CARROCA

Price: 550.000 €

## **DESCRIPTION**

Urban land with license and construction project. Detached house on two floors plus basement. Flat plot in expanding urbanization, new construction of villas for families on the island. With services such as supermarket, nursery, sports facilities. The mountain at 5 min, airport at 7 min. The village of Sant Jordi at 3 min, the beach at 10 min. bus stop 3 min. A great opportunity in strategic area.