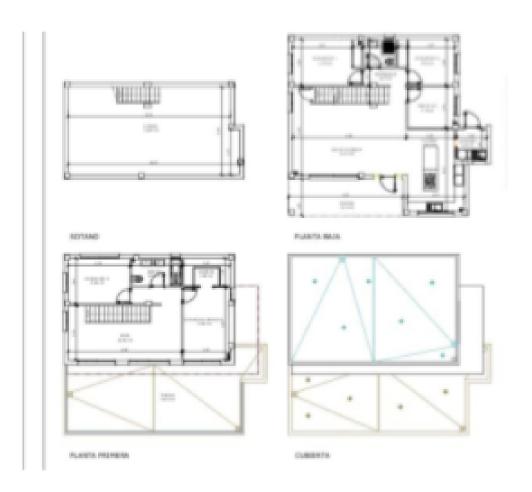

| SUPERFICIES UTILES POR HABITACULOS |           |
|------------------------------------|-----------|
| Sotano                             | 55,00 m2  |
| TOTAL SOTANO                       | 55,00 m2  |
| Porche                             | 7,88 m2   |
| Salon-comedor                      | 31,21 m2  |
| Cocina                             | 16,53 m2  |
| Lavadero                           | 3,44 m2   |
| Distribuidor                       | 4,20 m2   |
| Baño 1                             | 3,44 m2   |
| Dormitorio 1                       | 11,78 m2  |
| Dormitorio 2                       | 9,06 m2   |
| Despacho                           | 7,18 m2   |
| TOTAL PLANTA BAJA                  | 94,72 m2  |
| Estar                              | 26,48 m2  |
| Dormitorio principal               | 12,58 m2  |
| Vestidor                           | 4,88 m2   |
| Baño 2                             | 5,22 m2   |
| Dormitorio 3                       | 10,58 m2  |
| TOTAL PLANTA 1°                    | 59,74 m2  |
| TOTAL                              | 154,46 m2 |
| Terraza                            | 46,44 m2  |

| SUP. CONSTRUIDA PLANTA BAJA    | 113,30 m2 |
|--------------------------------|-----------|
| SUP. CONSTRUIDA PLANTA PRIMERA | 70,33 m2  |
| SUP CONSTRUIDA SOBRE RASANTE   | 183,66 m2 |
| SUP CONSTRUIDA BAJO RASANTE    | 63,29 m2  |
| SUPERFICIE TOTAL CONSTRUIDA    | 240,69 m2 |