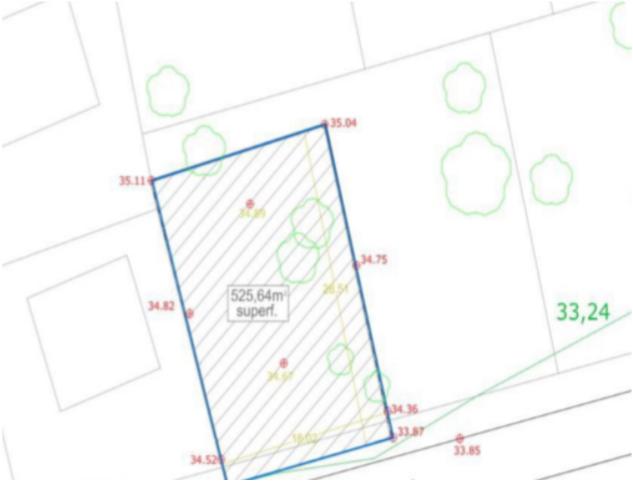

## **GENERAL INFORMATION**

Category: Villas, Land Location: Sa Carroca

N. Bedroom: 4 M<sup>2</sup> Property: 526 Area: Sa Carroca

N. Bathroom: 4 M² Inside: 238m²