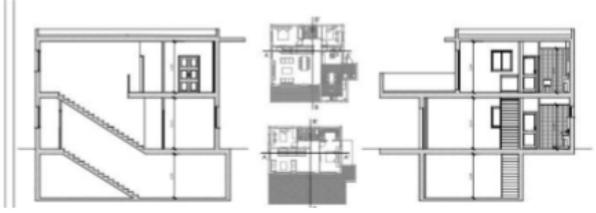

| SUPERFICIES UTILES POR HABITACULOS |           |
|------------------------------------|-----------|
| Sotano                             | 55,00 m2  |
| TOTAL SOTANO                       | 55,00 m2  |
| Porche                             | 7,88 m2   |
| Salon-comedor                      | 31,21 m2  |
| Cocina                             | 16,53 m2  |
| Lavadero                           | 3,44 m2   |
| Distribuidor                       | 4,20 m2   |
| Baño 1                             | 3,44 m2   |
| Dormitorio 1                       | 11,78 m2  |
| Dormitorio 2                       | 9,06 m2   |
| Despacho                           | 7,18 m2   |
| TOTAL PLANTA BAJA                  | 94,72 m2  |
| Estar                              | 26,48 m2  |
| Dormitorio principal               | 12,58 m2  |
| Vestidor                           | 4,88 m2   |
| Baño 2                             | 5,22 m2   |
| Dormitorio 3                       | 10,58 m2  |
| TOTAL PLANTA 1°                    | 59,74 m2  |
| TOTAL                              | 154,46 m2 |
| Terraza                            | 46,44 m2  |

| SUP. CONSTRUIDA PLANTA BAJA    | 113,30 m2 |
|--------------------------------|-----------|
| SUP. CONSTRUIDA PLANTA PRIMERA | 70,33 m2  |
| SUP CONSTRUIDA SOBRE RASANTE   | 183,66 m2 |
| SUP CONSTRUIDA BAJO RASANTE    | 63,29 m2  |
| SUPERFICIE TOTAL CONSTRUIDA    | 240,69 m2 |