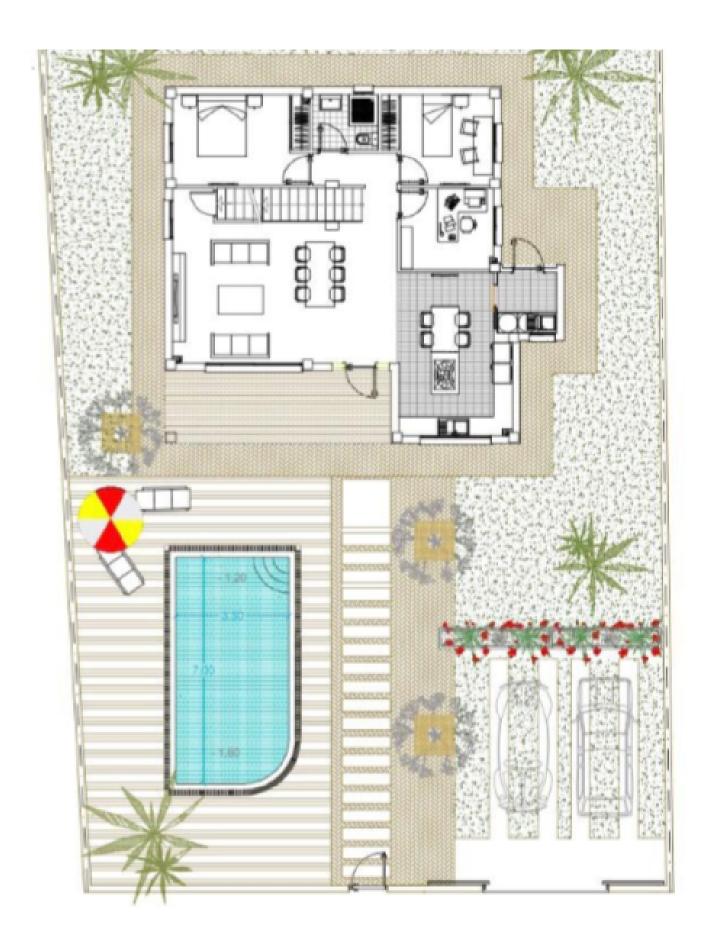

| SUPERFICIES UTILES POR HABITACULOS |           |
|------------------------------------|-----------|
| Sotano                             | 55,00 m2  |
| TOTAL SOTANO                       | 55,00 m2  |
| Porche                             | 7,88 m2   |
| Salon-comedor                      | 31,21 m2  |
| Cocina                             | 16,53 m2  |
| Lavadero                           | 3,44 m2   |
| Distribuidor                       | 4,20 m2   |
| Baño 1                             | 3,44 m2   |
| Dormitorio 1                       | 11,78 m2  |
| Dormitorio 2                       | 9,06 m2   |
| Despacho                           | 7,18 m2   |
| TOTAL PLANTA BAJA                  | 94,72 m2  |
| Estar                              | 26,48 m2  |
| Dormitorio principal               | 12,58 m2  |
| Vestidor                           | 4,88 m2   |
| Baño 2                             | 5,22 m2   |
| Dormitorio 3                       | 10,58 m2  |
| TOTAL PLANTA 1°                    | 59,74 m2  |
| TOTAL                              | 154,46 m2 |
| Terraza                            | 46,44 m2  |

| SUP. CONSTRUIDA PLANTA BAJA    | 113,30 m2 |
|--------------------------------|-----------|
| SUP. CONSTRUIDA PLANTA PRIMERA | 70,33 m2  |
| SUP CONSTRUIDA SOBRE RASANTE   | 183,66 m2 |
| SUP CONSTRUIDA BAJO RASANTE    | 63,29 m2  |
| SUPERFICIE TOTAL CONSTRUIDA    | 240,69 m2 |