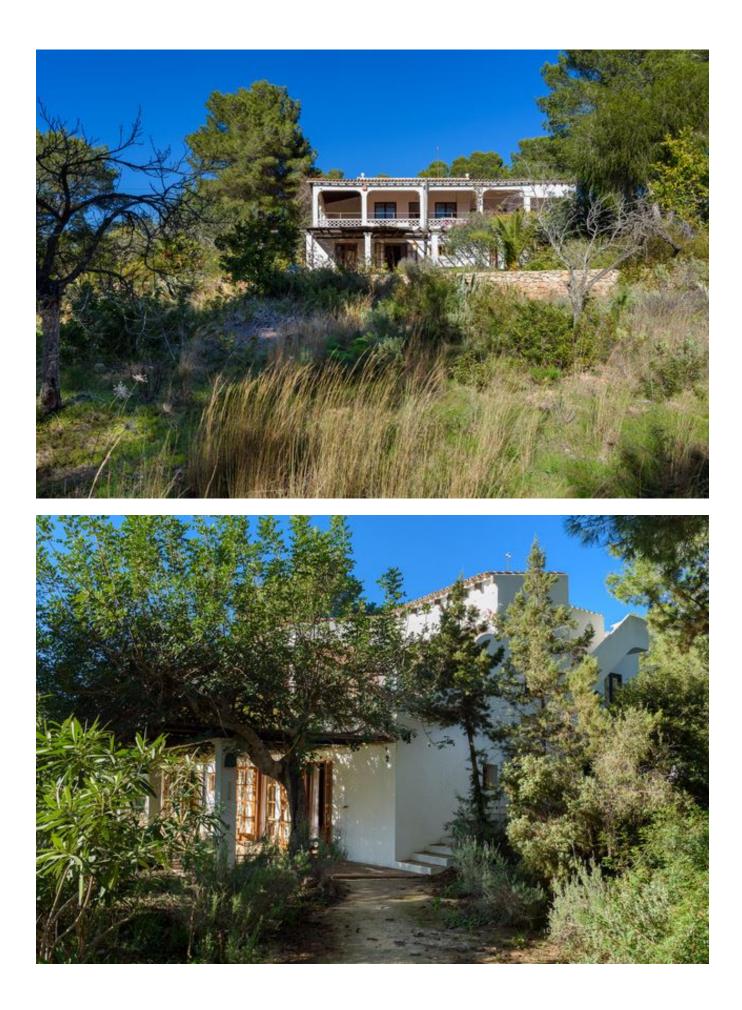

## DESCRIPTION

Charming Ibiza style house for sale in <u>Santa Eularia</u>, <u>Ibiza</u>. This 2 stories 4 bedroom house built in 1970 is located in a quiet area close to the village of Santa Eularia. Set on a nice flat plot of 13.262m2 land with good access. This house of 373m2 definitely has character and plenty of privacy.

If you are looking for an Ibiza Style house than no need to look any further. The ground floor of the house has been renovated some years ago, while the second floor, with individual entrance, still remains in its original state.