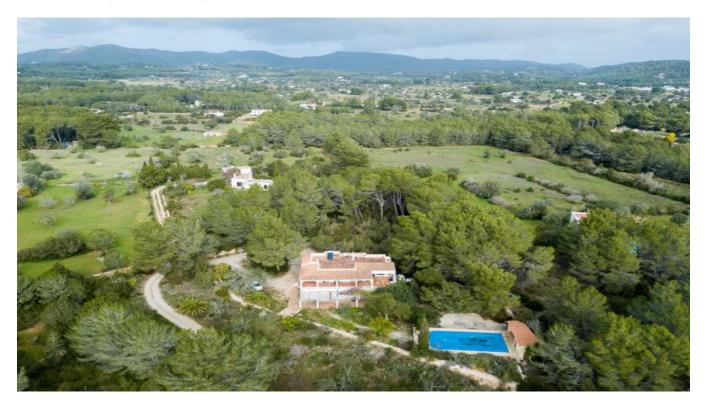

## DESCRIPTION

Charming Ibiza style house for sale in <u>Santa Eularia</u>, <u>Ibiza</u>. This 2 stories 4 bedroom house built in 1970 is located in a quiet area close to the village of Santa Eularia. Set on a nice flat plot of 13.262m2 land with good access. This house of 373m2 definitely has character and plenty of privacy.

If you are looking for an Ibiza Style house than no need to look any further. The ground floor of the house has been renovated some years ago, while the second floor, with individual entrance, still remains in its original state.

On the ground floor, you find the living & dining and kitchen area, with 3 bedrooms one bathroom and a separate toilet. The second floor which you access through a separate entrance, you will find a living area with a fireplace, guest toilet, a kitchen, small office, large bedroom with ensuite bathroom.