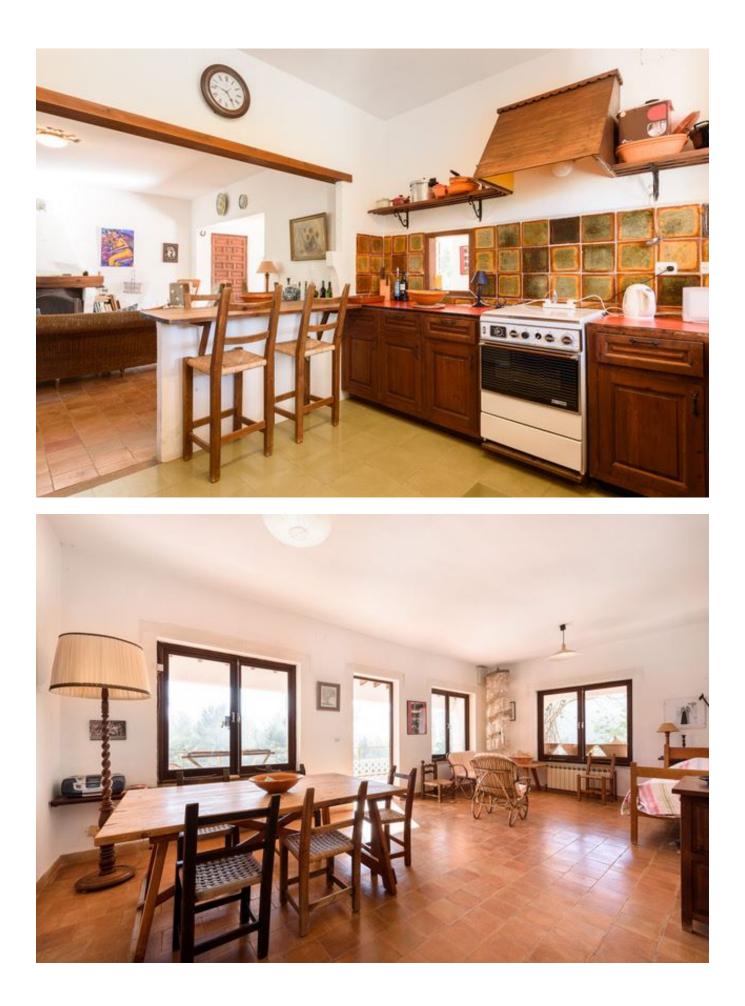

On the ground floor, you find the living & dining and kitchen area, with 3 bedrooms one bathroom and a separate toilet. The second floor which you access through a separate entrance, you will find a living area with a fireplace, guest toilet, a kitchen, small office, large bedroom with ensuite bathroom.

- Kitchen
- Living Room
- Dining Room

- Laundry/Utility RoomStorage RoomGuest Toilet

- Garage
- Pool
- Terraces
- Parking
- Garden
- Mains Electricity
- Fireplace/Chimney
- Water Mains