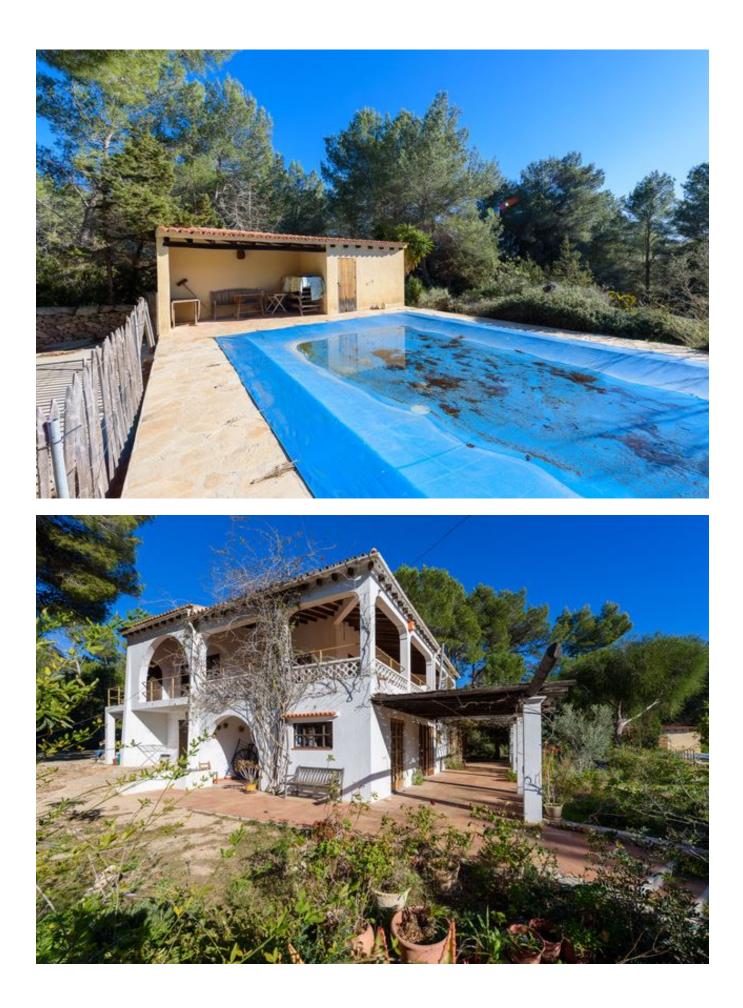

If you are looking for an Ibiza Style house than no need to look any further. The ground floor of the house has been renovated some years ago, while the second floor, with individual entrance, still remains in its original state.

For this reason, the new owners have the opportunity to reform the second floor into the same style as the ground floor. So if you are searching for a really nice small project to add some of your own flavours, then this is your chance.

On the ground floor, you find the living & dining and kitchen area, with 3 bedrooms one bathroom and a separate toilet. The second floor which you access through a separate entrance, you will find a living area with a fireplace, guest toilet, a kitchen, small office, large bedroom with ensuite bathroom.

- Kitchen
- Living Room
- Dining Room

- Laundry/Utility RoomStorage RoomGuest Toilet

- Garage
- Pool
- Terraces
- Parking
- Garden
- Mains Electricity
- Fireplace/Chimney
- Water Mains