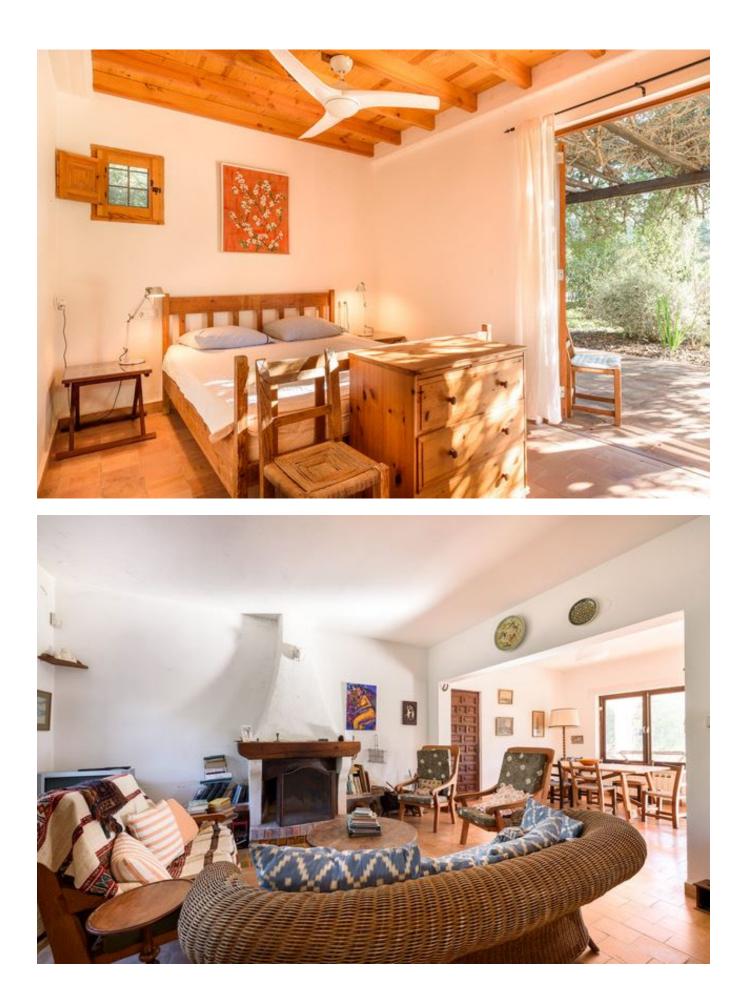

On the ground floor, you find the living & dining and kitchen area, with 3 bedrooms one bathroom and a separate toilet. The second floor which you access through a separate entrance, you will find a living area with a fireplace, guest toilet, a kitchen, small office, large bedroom with ensuite bathroom.