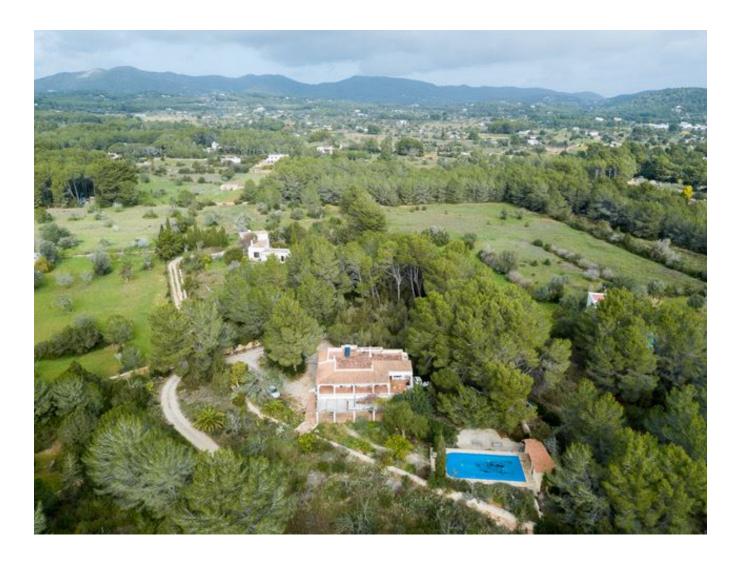

## DESCRIPTION

Charming Ibiza style house for sale in <u>Santa Eularia</u>, <u>Ibiza</u>. This 2 stories 4 bedroom house built in 1970 is located in a quiet area close to the village of Santa Eularia. Set on a nice flat plot of 13.262m2 land with good access. This house of 373m2 definitely has character and plenty of privacy.

If you are looking for an Ibiza Style house than no need to look any further. The ground floor of the house has been renovated some years ago, while the second floor, with individual entrance, still remains in its original state.

On the ground floor, you find the living & dining and kitchen area, with 3 bedrooms one bathroom and a separate toilet. The second floor which you access through a separate entrance, you will find a living area with a fireplace, guest toilet, a kitchen, small office, large bedroom with ensuite bathroom.