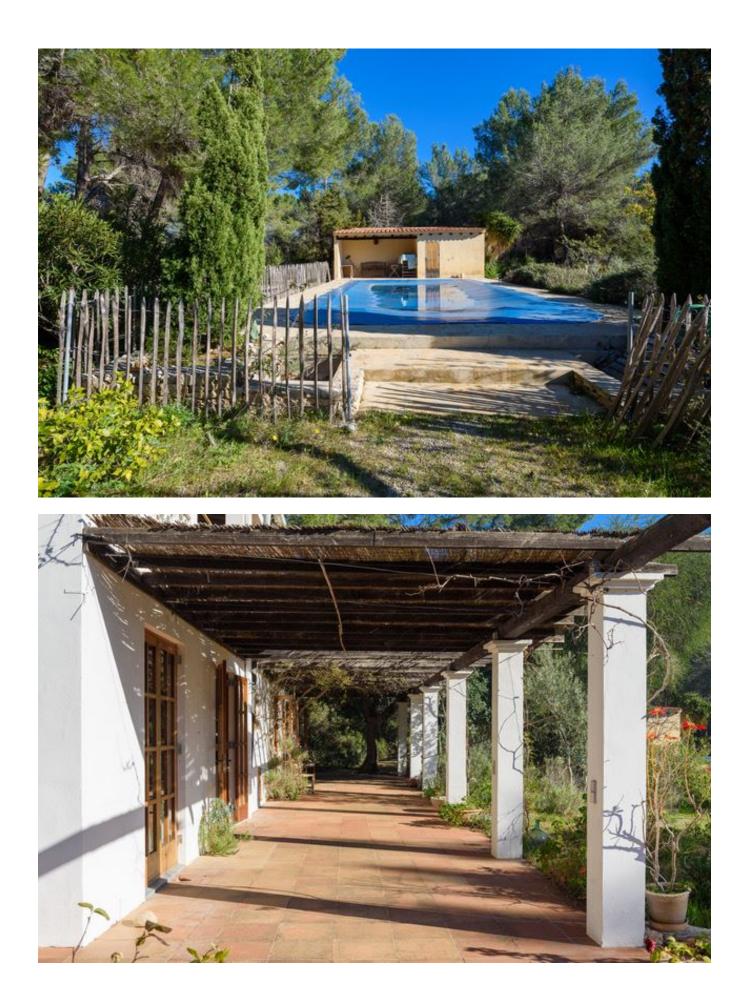

## DESCRIPTION

Charming Ibiza style house for sale in <u>Santa Eularia</u>, <u>Ibiza</u>. This 2 stories 4 bedroom house built in 1970 is located in a quiet area close to the village of Santa Eularia. Set on a nice flat plot of 13.262m2 land with good access. This house of 373m2 definitely has character and plenty of privacy.

- Kitchen
- Living Room
- Dining Room

- Laundry/Utility RoomStorage RoomGuest Toilet

- Garage
- Pool
- Terraces
- Parking
- Garden
- Mains Electricity
- Fireplace/Chimney
- Water Mains