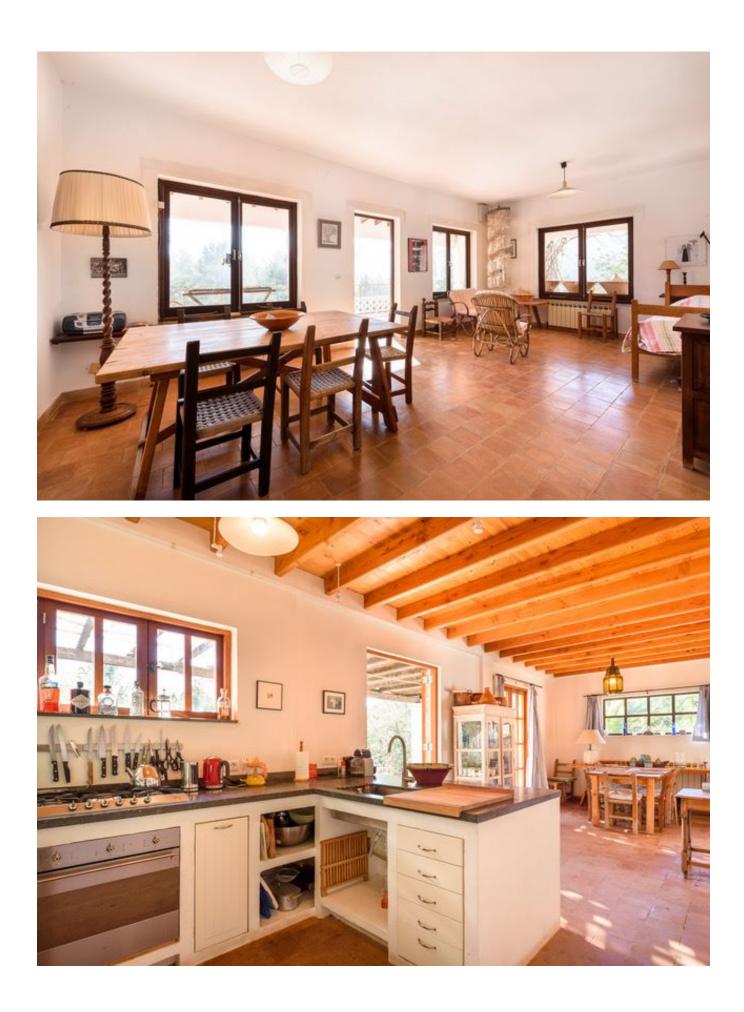

## DESCRIPTION

Charming Ibiza style house for sale in <u>Santa Eularia</u>, <u>Ibiza</u>. This 2 stories 4 bedroom house built in 1970 is located in a quiet area close to the village of Santa Eularia. Set on a nice flat plot of 13.262m2 land with good access. This house of 373m2 definitely has character and plenty of privacy.

If you are looking for an Ibiza Style house than no need to look any further. The ground floor of the house has been renovated some years ago, while the second floor, with individual entrance, still remains in its original state.

On the ground floor, you find the living & dining and kitchen area, with 3 bedrooms one bathroom and a separate toilet. The second floor which you access through a separate entrance, you will find a living area with a fireplace, guest toilet, a kitchen, small office, large bedroom with ensuite bathroom.

- Kitchen
- Living Room
- Dining Room

- Laundry/Utility RoomStorage RoomGuest Toilet

- Garage
- Pool
- Terraces
- Parking
- Garden
- Mains Electricity
- Fireplace/Chimney
- Water Mains