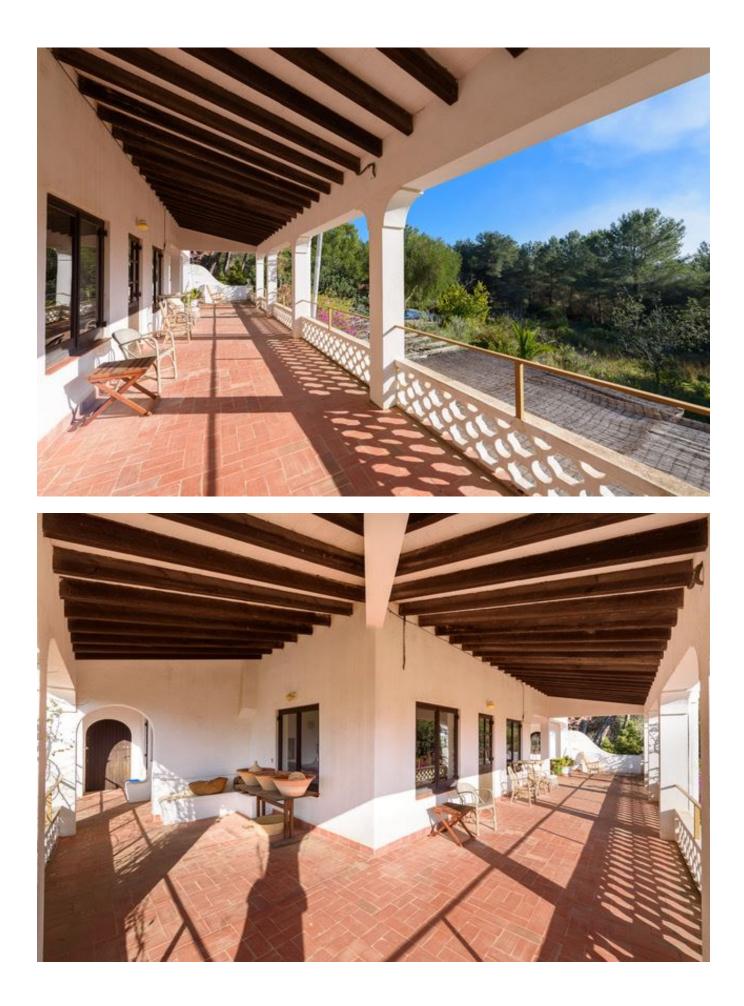

## DESCRIPTION

Charming Ibiza style house for sale in <u>Santa Eularia</u>, <u>Ibiza</u>. This 2 stories 4 bedroom house built in 1970 is located in a quiet area close to the village of Santa Eularia. Set on a nice flat plot of 13.262m2 land with good access. This house of 373m2 definitely has character and plenty of privacy.

On the ground floor, you find the living & dining and kitchen area, with 3 bedrooms one bathroom and a separate toilet. The second floor which you access through a separate entrance, you will find a living area with a fireplace, guest toilet, a kitchen, small office, large bedroom with ensuite bathroom.