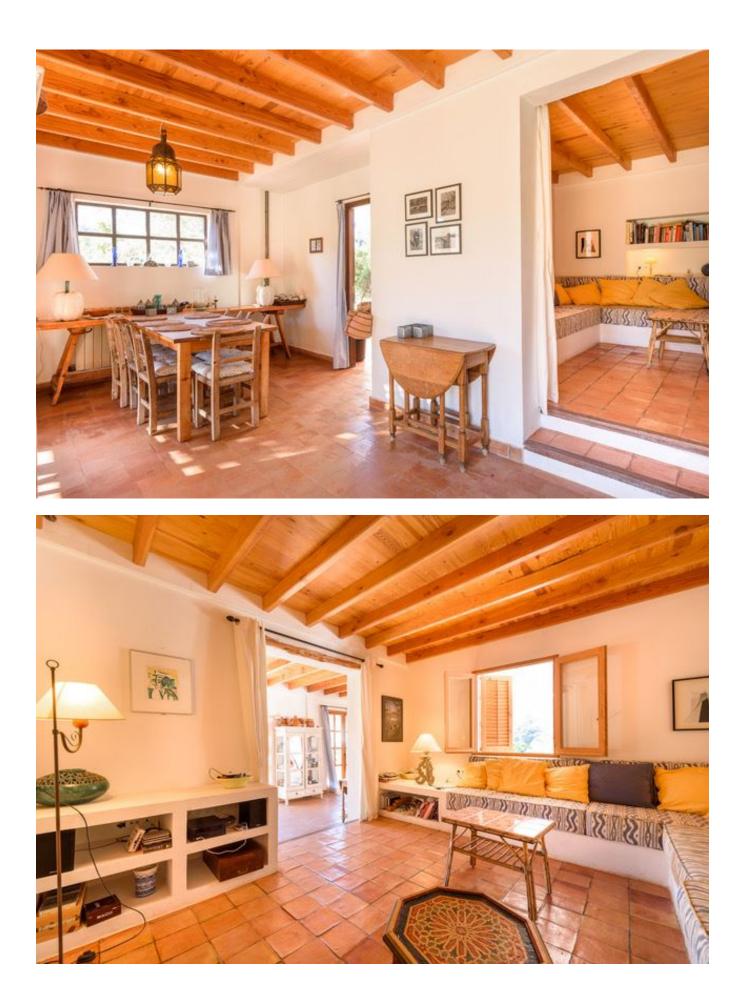

## DESCRIPTION

Charming Ibiza style house for sale in <u>Santa Eularia</u>, <u>Ibiza</u>. This 2 stories 4 bedroom house built in 1970 is located in a quiet area close to the village of Santa Eularia. Set on a nice flat plot of 13.262m2 land with good access. This house of 373m2 definitely has character and plenty of privacy.

If you are looking for an Ibiza Style house than no need to look any further. The ground floor of the house has been renovated some years ago, while the second floor, with individual entrance, still remains in its original state.

On the ground floor, you find the living & dining and kitchen area, with 3 bedrooms one bathroom and a separate toilet. The second floor which you access through a separate entrance, you will find a living area with a fireplace, guest toilet, a kitchen, small office, large bedroom with ensuite bathroom.

- Kitchen
- Living Room
- Dining Room

- Laundry/Utility RoomStorage RoomGuest Toilet

- Garage
- Pool
- Terraces
- Parking
- Garden
- Mains Electricity
- Fireplace/Chimney
- Water Mains