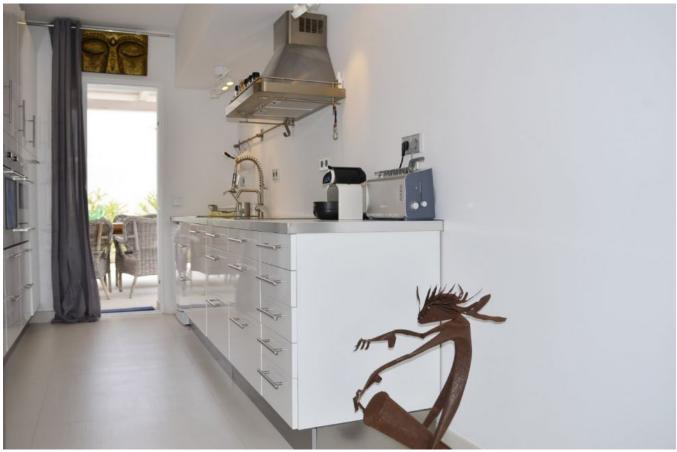

The house has 4 bedrooms, 4 bathrooms, a large living-dining room and a fully equipped kitchen. The house has a very nice roofed veranda which can be used as a dining area, equipped with wooden table and chairs. From here