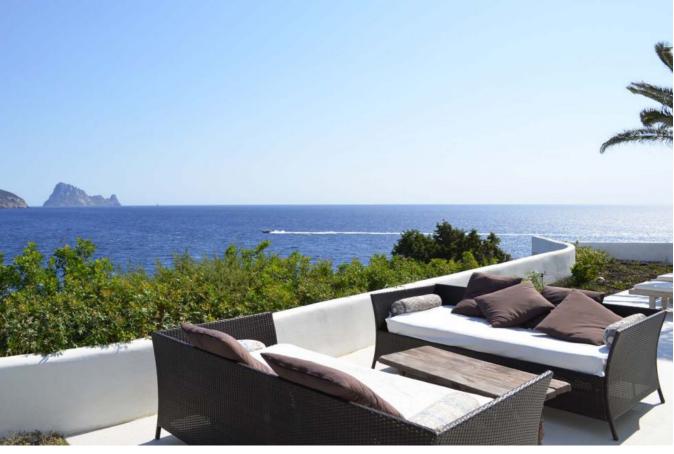

the kitchen leads into the inside of the house to a large terrace.

Living/dining room with large window front and sea view, as well as to the large terrace equipped with garden furniture and fantastic sea views, <u>Es Vedra</u> and the beach.

covered veranda, another terrace with a large table and barbeque, a terrace with sofas to enjoy the wonderful view, a small terrace with a Garden with lawn, sun beds and round chairs.

On the sunroof there are 3 sun loungers - SUN LOUNGE - around the to enjoy a fantastic sea view.