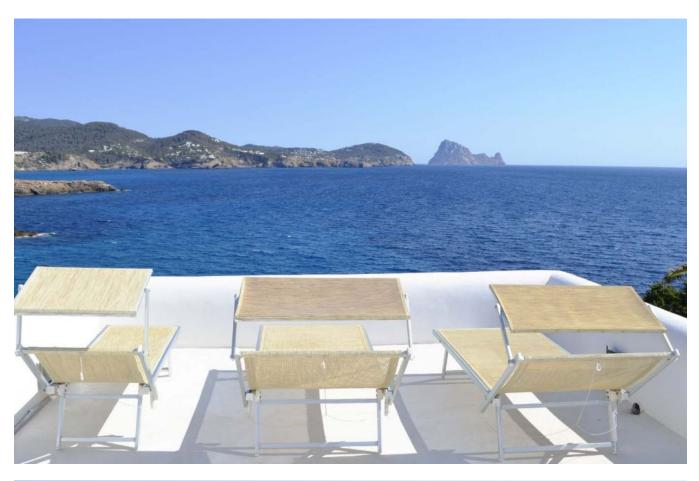

covered veranda, another terrace with a large table and barbeque, a terrace with sofas to enjoy the wonderful view, a small terrace with a Garden with lawn, sun beds and round chairs.

On the sunroof there are 3 sun loungers - SUN LOUNGE - around the to enjoy a fantastic sea view.