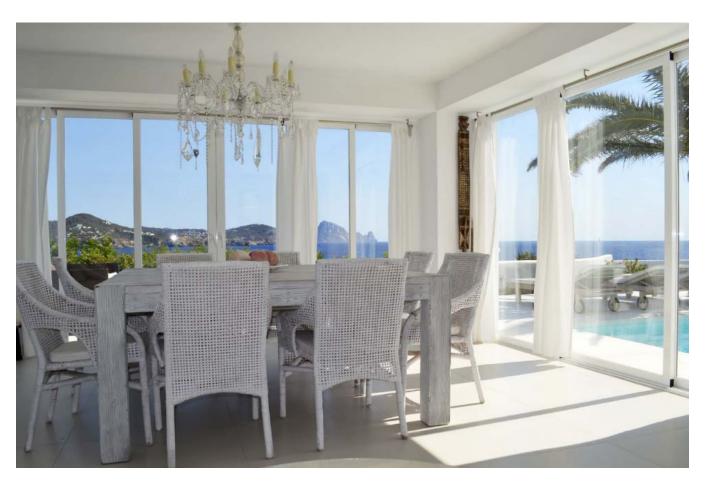

The house has 4 bedrooms, 4 bathrooms, a large living-dining room and a fully equipped kitchen. The house has a very nice roofed veranda which can be used as a dining area, equipped with wooden table and chairs. From here

the kitchen leads into the inside of the house to a large terrace.

Living/dining room with large window front and sea view, as well as to the large terrace equipped with garden furniture and fantastic sea views, <u>Es Vedra</u> and the beach.