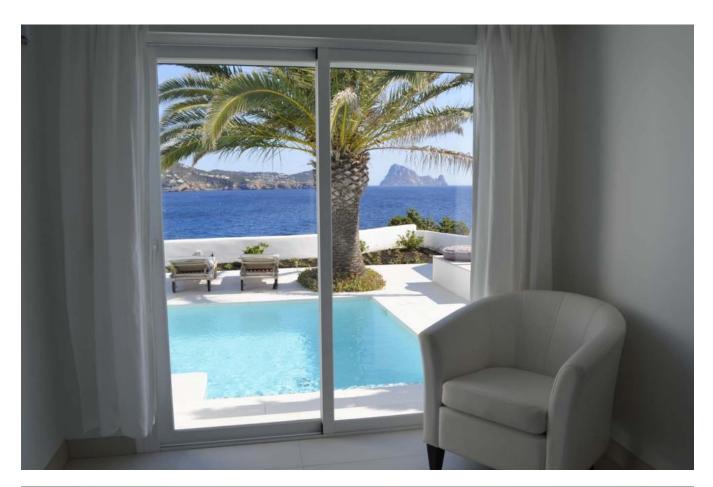

## DESCRIPTION

Modern villa with spectacular sea views and views of Es Vedra and the beach Es Codolar, which is only 7 minutes walk away. The villa is first line to the sea and thus has a great view. The <a href="mailto:beach">beach</a> Cala Conta with the best sunsets is only 2 km away.

the kitchen leads into the inside of the house to a large terrace.

Living/dining room with large window front and sea view, as well as to the large terrace equipped with garden furniture and fantastic sea views, <u>Es Vedra</u> and the beach.

The property is not very large, but the house offers enough space to linger outside comfortably. The interior of the <u>villa</u> is generous the living room is big. Apart from the outdoor terraces there is also a