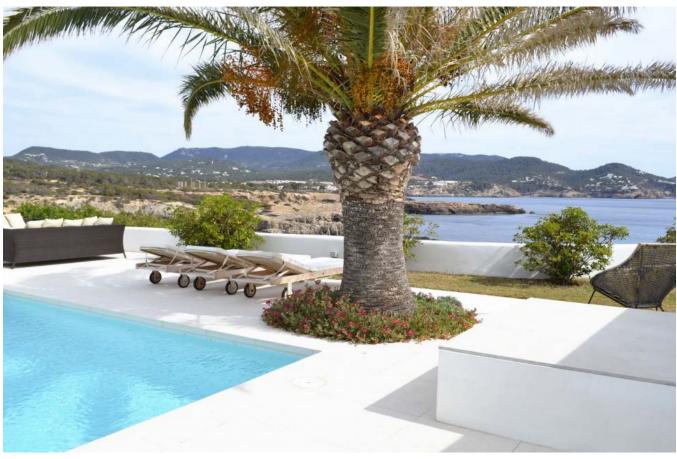

## DESCRIPTION

Modern villa with spectacular sea views and views of Es Vedra and the beach Es Codolar, which is only 7 minutes walk away. The villa is first line to the sea and thus has a great view. The <a href="mailto:beach">beach</a> Cala Conta with the best sunsets is only 2 km away.

covered veranda, another terrace with a large table and barbeque, a terrace with sofas to enjoy the wonderful view, a small terrace with a Garden with lawn, sun beds and round chairs.

On the sunroof there are 3 sun loungers - SUN LOUNGE - around the to enjoy a fantastic sea view.