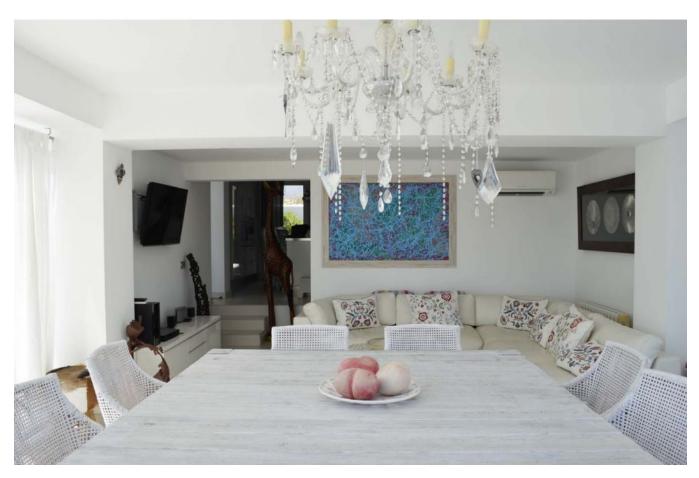

The house has 4 bedrooms, 4 bathrooms, a large living-dining room and a fully equipped kitchen. The house has a very nice roofed veranda which can be used as a dining area, equipped with wooden table and chairs. From here

the kitchen leads into the inside of the house to a large terrace.

Living/dining room with large window front and sea view, as well as to the large terrace equipped with garden furniture and fantastic sea views, <u>Es Vedra</u> and the beach.

The property is not very large, but the house offers enough space to linger outside comfortably. The interior of the <u>villa</u> is generous the living room is big. Apart from the outdoor terraces there is also a