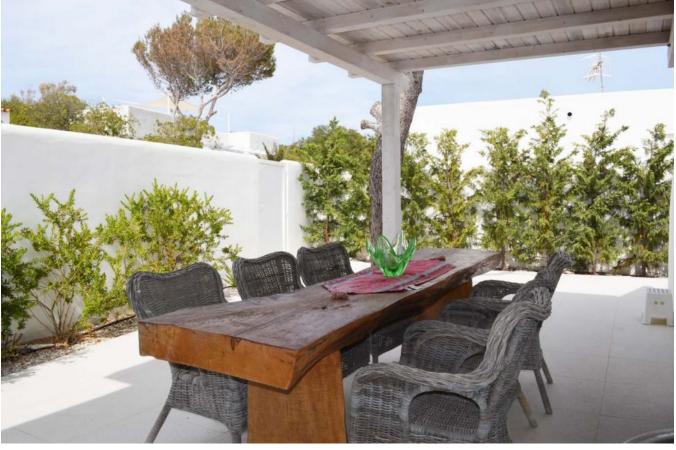

The house has 4 bedrooms, 4 bathrooms, a large living-dining room and a fully equipped kitchen. The house has a very nice roofed veranda which can be used as a dining area, equipped with wooden table and chairs. From here