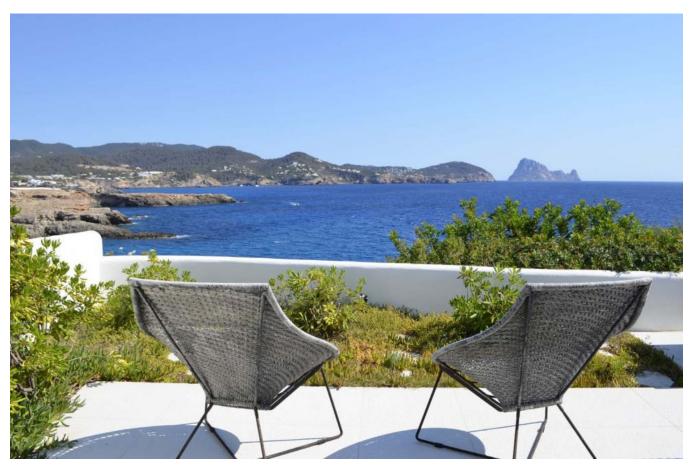

## DESCRIPTION

Modern villa with spectacular sea views and views of Es Vedra and the beach Es Codolar, which is only 7 minutes walk away. The villa is first line to the sea and thus has a great view. The <a href="mailto:beach">beach</a> Cala Conta with the best sunsets is only 2 km away.

the kitchen leads into the inside of the house to a large terrace.

Living/dining room with large window front and sea view, as well as to the large terrace equipped with garden furniture and fantastic sea views, <u>Es Vedra</u> and the beach.

The property is not very large, but the house offers enough space to linger outside comfortably. The interior of the <u>villa</u> is generous the living room is big. Apart from the outdoor terraces there is also a

covered veranda, another terrace with a large table and barbeque, a terrace with sofas to enjoy the wonderful view, a small terrace with a Garden with lawn, sun beds and round chairs.

On the sunroof there are 3 sun loungers - SUN LOUNGE - around the to enjoy a fantastic sea view.