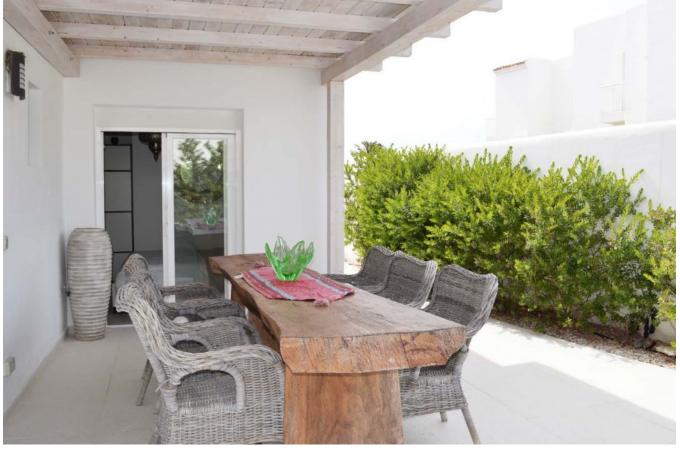

The house has 4 bedrooms, 4 bathrooms, a large living-dining room and a fully equipped kitchen. The house has a very nice roofed veranda which can be used as a dining area, equipped with wooden table and chairs. From here