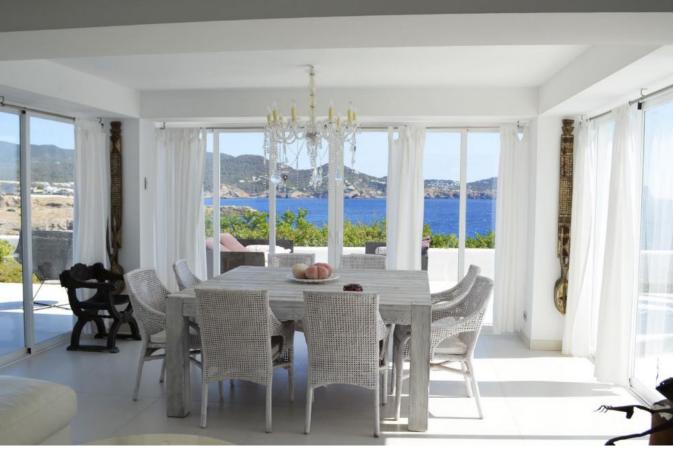

The house has 4 bedrooms, 4 bathrooms, a large living-dining room and a fully equipped kitchen. The house has a very nice roofed veranda which can be used as a dining area, equipped with wooden table and chairs. From here

the kitchen leads into the inside of the house to a large terrace.

Living/dining room with large window front and sea view, as well as to the large terrace equipped with garden furniture and fantastic sea views, <u>Es Vedra</u> and the beach.