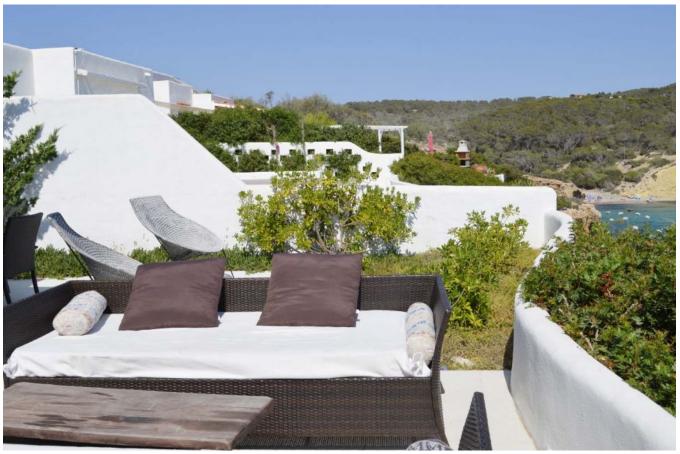

The property is not very large, but the house offers enough space to linger outside comfortably. The interior of the <u>villa</u> is generous the living room is big. Apart from the outdoor terraces there is also a

covered veranda, another terrace with a large table and barbeque, a terrace with sofas to enjoy the wonderful view, a small terrace with a Garden with lawn, sun beds and round chairs.

On the sunroof there are 3 sun loungers - SUN LOUNGE - around the to enjoy a fantastic sea view.