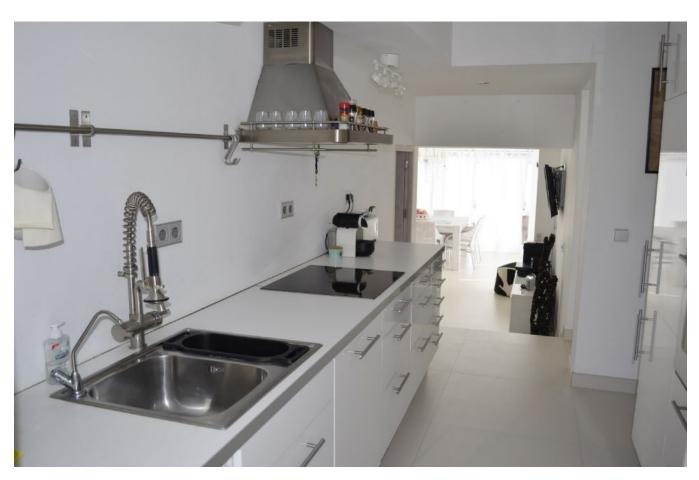

The house has 4 bedrooms, 4 bathrooms, a large living-dining room and a fully equipped kitchen. The house has a very nice roofed veranda which can be used as a dining area, equipped with wooden table and chairs. From here