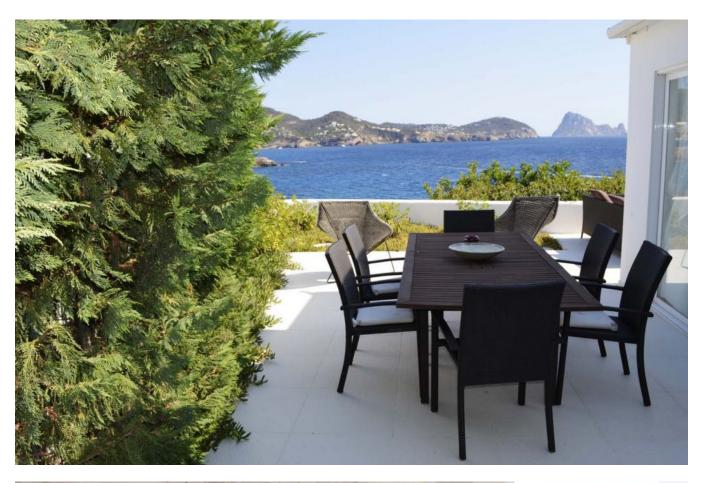

## DESCRIPTION

Modern villa with spectacular sea views and views of Es Vedra and the beach Es Codolar, which is only 7 minutes walk away. The villa is first line to the sea and thus has a great view. The <a href="mailto:beach">beach</a> Cala Conta with the best sunsets is only 2 km away.

the kitchen leads into the inside of the house to a large terrace.

Living/dining room with large window front and sea view, as well as to the large terrace equipped with garden furniture and fantastic sea views, <u>Es Vedra</u> and the beach.