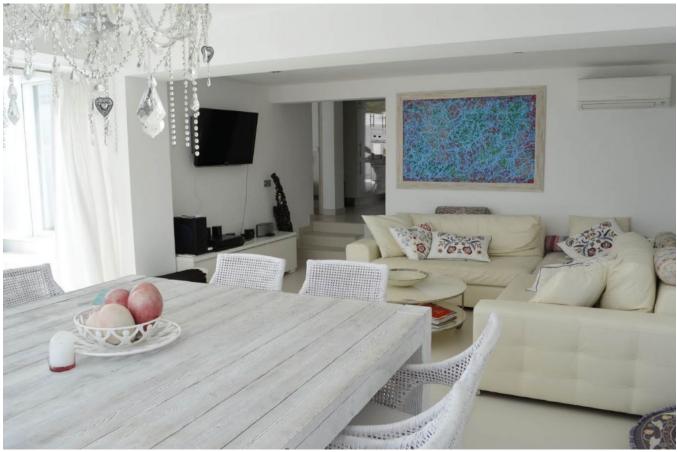

The house has 4 bedrooms, 4 bathrooms, a large living-dining room and a fully equipped kitchen. The house has a very nice roofed veranda which can be used as a dining area, equipped with wooden table and chairs. From here

the kitchen leads into the inside of the house to a large terrace.

Living/dining room with large window front and sea view, as well as to the large terrace equipped with garden furniture and fantastic sea views, <u>Es Vedra</u> and the beach.

The property is not very large, but the house offers enough space to linger outside comfortably. The interior of the <u>villa</u> is generous the living room is big. Apart from the outdoor terraces there is also a