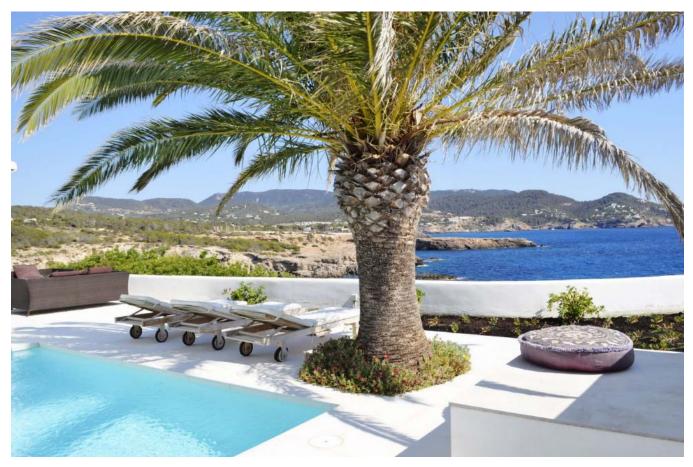

## DESCRIPTION

Modern villa with spectacular sea views and views of Es Vedra and the beach Es Codolar, which is only 7 minutes walk away. The villa is first line to the sea and thus has a great view. The <a href="mailto:beach">beach</a> Cala Conta with the best sunsets is only 2 km away.

covered veranda, another terrace with a large table and barbeque, a terrace with sofas to enjoy the wonderful view, a small terrace with a Garden with lawn, sun beds and round chairs.

On the sunroof there are 3 sun loungers - SUN LOUNGE - around the to enjoy a fantastic sea view.