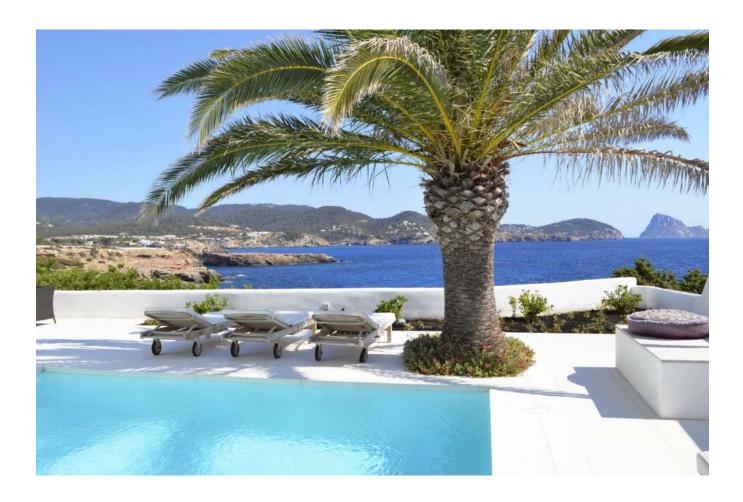

## DESCRIPTION

Modern villa with spectacular sea views and views of Es Vedra and the beach Es Codolar, which is only 7 minutes walk away. The villa is first line to the sea and thus has a great view. The <a href="mailto:beach">beach</a> Cala Conta with the best sunsets is only 2 km away.

covered veranda, another terrace with a large table and barbeque, a terrace with sofas to enjoy the wonderful view, a small terrace with a Garden with lawn, sun beds and round chairs.

On the sunroof there are 3 sun loungers - SUN LOUNGE - around the to enjoy a fantastic sea view.