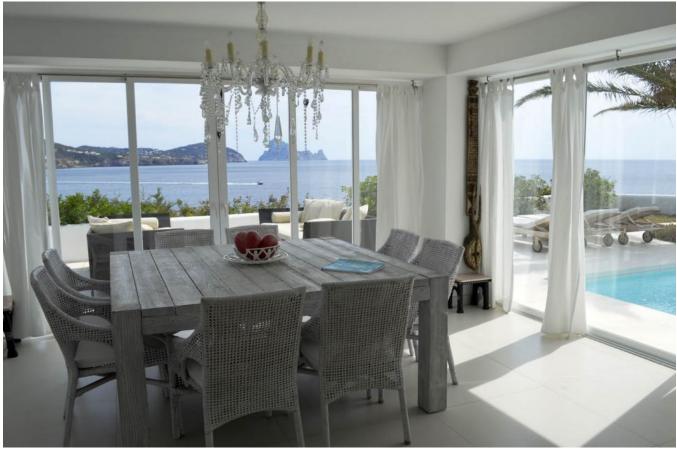

The house has 4 bedrooms, 4 bathrooms, a large living-dining room and a fully equipped kitchen. The house has a very nice roofed veranda which can be used as a dining area, equipped with wooden table and chairs. From here

the kitchen leads into the inside of the house to a large terrace.

Living/dining room with large window front and sea view, as well as to the large terrace equipped with garden furniture and fantastic sea views, <u>Es Vedra</u> and the beach.