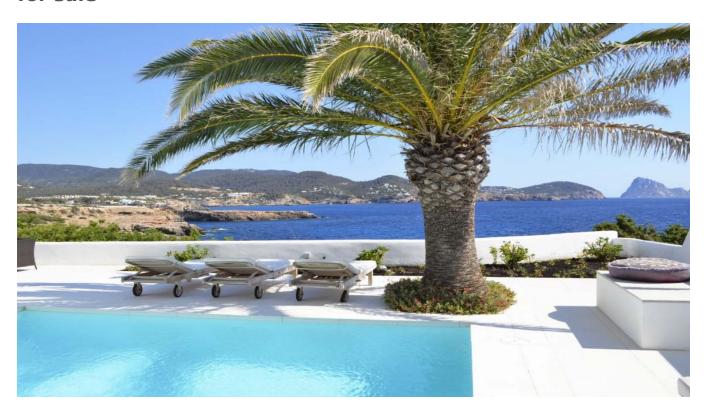

## DESCRIPTION

Modern villa with spectacular sea views and views of Es Vedra and the beach Es Codolar, which is only 7 minutes walk away. The villa is first line to the sea and thus has a great view. The <a href="mailto:beach">beach</a> Cala Conta with the best sunsets is only 2 km away.

covered veranda, another terrace with a large table and barbeque, a terrace with sofas to enjoy the wonderful view, a small terrace with a Garden with lawn, sun beds and round chairs.

On the sunroof there are 3 sun loungers - SUN LOUNGE - around the to enjoy a fantastic sea view.