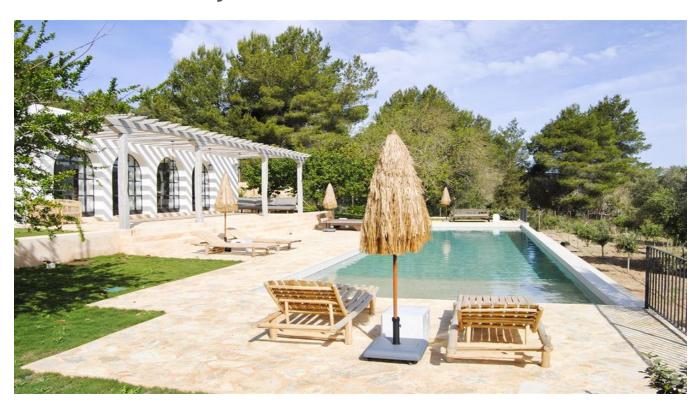

## DESCRIPTION

This brand new built Blakstad <u>Finca</u> sits proudly on the highpoint of a valley deep in the heart of the island, with an exceptional view to the surrounding hills. This beautiful finca is surrounded by giant cultivated fruit tree fields.

Apple and medlar trees and its very own orange grove bearing seasonal fruit, bring splashes of colour to the rural landscape.

The original farm house with its impressive 1940's extension <u>renovation</u>, has been updated, extended and transformed into a contemporary and stylish home, with no comfort spared. In keeping with archaic vernacular architecture, cubic shapes and rustic simplicity are featured strongly. The terraces and pool area overlook the church of Balafi and the town's defence towers.