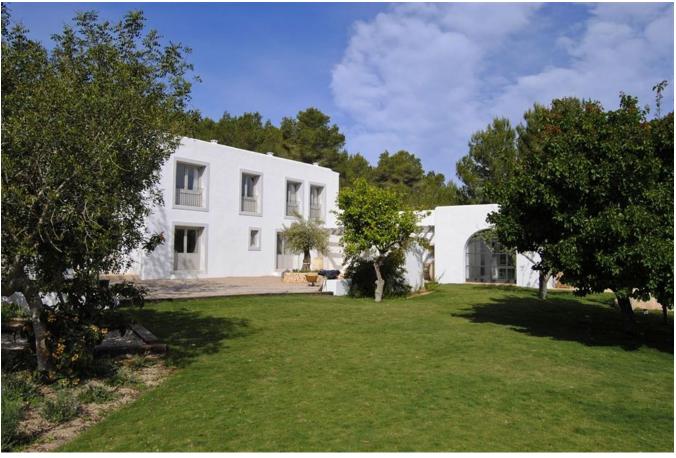

## DESCRIPTION

This brand new built Blakstad <u>Finca</u> sits proudly on the highpoint of a valley deep in the heart of the island, with an exceptional view to the surrounding hills. This beautiful finca is surrounded by giant cultivated fruit tree fields.

Apple and medlar trees and its very own orange grove bearing seasonal fruit, bring splashes of colour to the rural landscape.

The original farm house with its impressive 1940's extension <u>renovation</u>, has been updated, extended and transformed into a contemporary and stylish home, with no comfort spared. In keeping with archaic vernacular architecture, cubic shapes and rustic simplicity are featured strongly. The terraces and pool area overlook the church of Balafi and the town's defence towers.