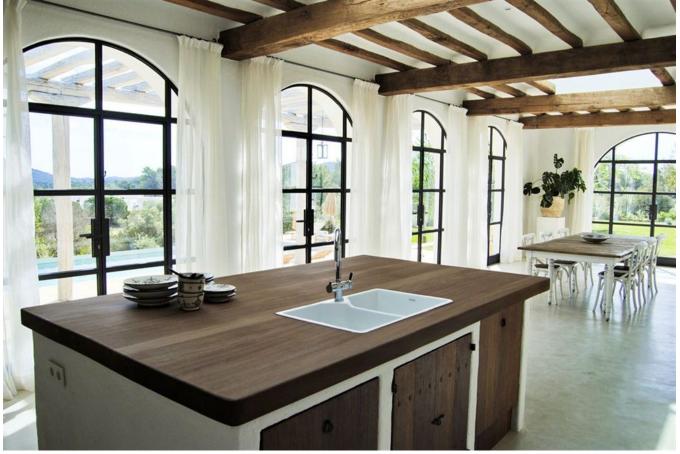

## DESCRIPTION

This brand new built Blakstad <u>Finca</u> sits proudly on the highpoint of a valley deep in the heart of the island, with an exceptional view to the surrounding hills. This beautiful finca is surrounded by giant cultivated fruit tree fields.

Apple and medlar trees and its very own orange grove bearing seasonal fruit, bring splashes of colour to the rural landscape.

The original farm house with its impressive 1940's extension <u>renovation</u>, has been updated, extended and transformed into a contemporary and stylish home, with no comfort spared. In keeping with archaic vernacular architecture, cubic shapes and rustic simplicity are featured strongly. The terraces and pool area overlook the church of Balafi and the town's defence towers.