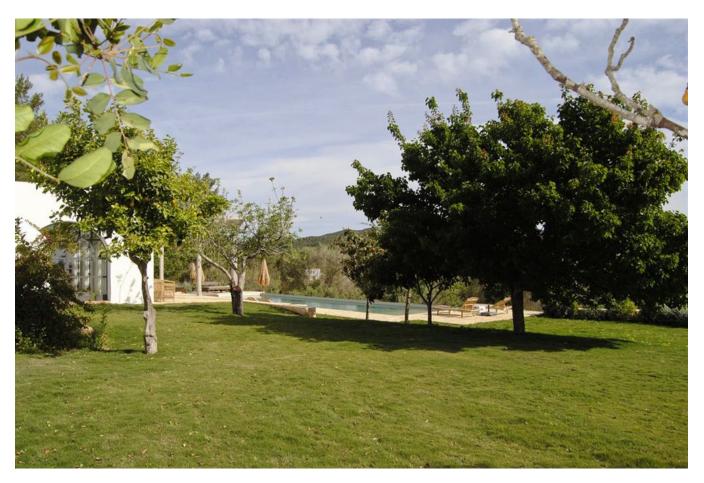

Apple and medlar trees and its very own orange grove bearing seasonal fruit, bring splashes of colour to the rural landscape.

The original farm house with its impressive 1940's extension <u>renovation</u>, has been updated, extended and transformed into a contemporary and stylish home, with no comfort spared. In keeping with archaic vernacular architecture, cubic shapes and rustic simplicity are featured strongly. The terraces and pool area overlook the church of Balafi and the town's defence towers.

The 24000 m2 land have around 100 orange trees and and 900 olive and almond trees and a own waterwell with a big water resort.

At the moment the Villa has 5 bedrooms and 5 Bathrooms, but there is posibility to built an annex