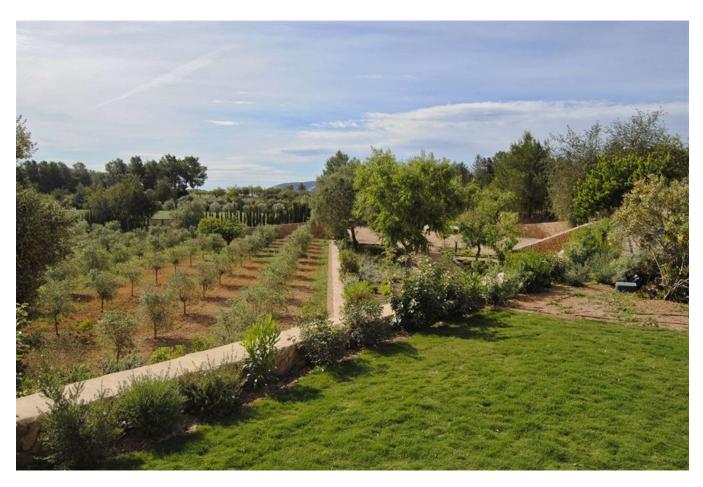

## DESCRIPTION

This brand new built Blakstad <u>Finca</u> sits proudly on the highpoint of a valley deep in the heart of the island, with an exceptional view to the surrounding hills. This beautiful finca is surrounded by giant cultivated fruit tree fields.

Apple and medlar trees and its very own orange grove bearing seasonal fruit, bring splashes of colour to the rural landscape.

The original farm house with its impressive 1940's extension <u>renovation</u>, has been updated, extended and transformed into a contemporary and stylish home, with no comfort spared. In keeping with archaic vernacular architecture, cubic shapes and rustic simplicity are featured strongly. The terraces and pool area overlook the church of Balafi and the town's defence towers.

The 24000 m2 land have around 100 orange trees and and 900 olive and almond trees and a own waterwell with a big water resort.

At the moment the Villa has 5 bedrooms and 5 Bathrooms, but there is posibility to built an annex