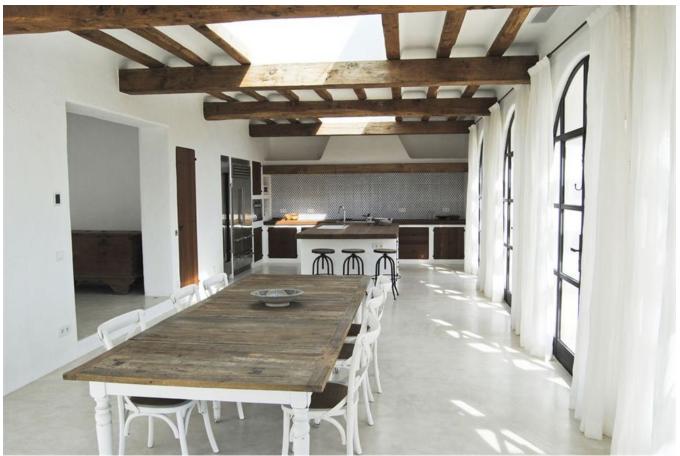

## DESCRIPTION

This brand new built Blakstad <u>Finca</u> sits proudly on the highpoint of a valley deep in the heart of the island, with an exceptional view to the surrounding hills. This beautiful finca is surrounded by giant cultivated fruit tree fields.

Apple and medlar trees and its very own orange grove bearing seasonal fruit, bring splashes of colour to the rural landscape.

The original farm house with its impressive 1940's extension <u>renovation</u>, has been updated, extended and transformed into a contemporary and stylish home, with no comfort spared. In keeping with archaic vernacular architecture, cubic shapes and rustic simplicity are featured strongly. The terraces and pool area overlook the church of Balafi and the town's defence towers.