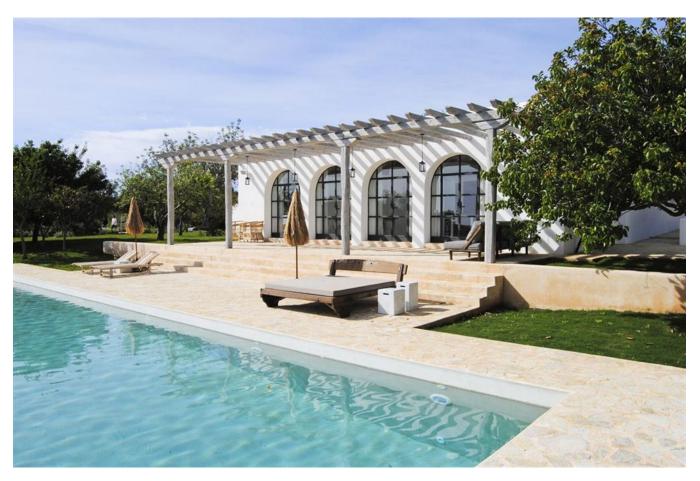

## DESCRIPTION

This brand new built Blakstad <u>Finca</u> sits proudly on the highpoint of a valley deep in the heart of the island, with an exceptional view to the surrounding hills. This beautiful finca is surrounded by giant cultivated fruit tree fields.

Apple and medlar trees and its very own orange grove bearing seasonal fruit, bring splashes of colour to the rural landscape.

The original farm house with its impressive 1940's extension <u>renovation</u>, has been updated, extended and transformed into a contemporary and stylish home, with no comfort spared. In keeping with archaic vernacular architecture, cubic shapes and rustic simplicity are featured strongly. The terraces and pool area overlook the church of Balafi and the town's defence towers.