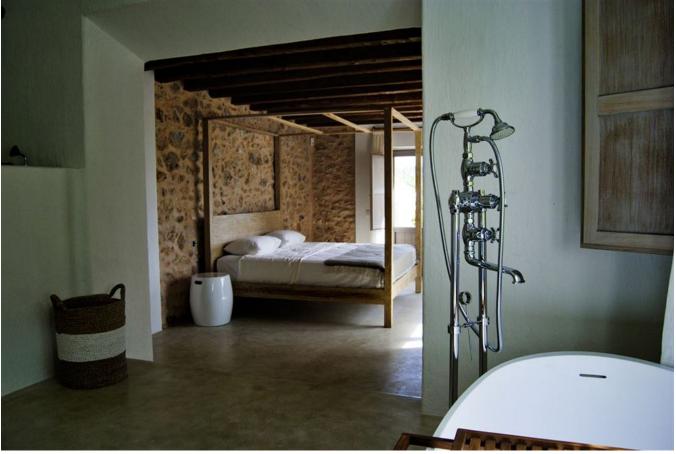

## DESCRIPTION

This brand new built Blakstad <u>Finca</u> sits proudly on the highpoint of a valley deep in the heart of the island, with an exceptional view to the surrounding hills. This beautiful finca is surrounded by giant cultivated fruit tree fields.

Apple and medlar trees and its very own orange grove bearing seasonal fruit, bring splashes of colour to the rural landscape.

The original farm house with its impressive 1940's extension <u>renovation</u>, has been updated, extended and transformed into a contemporary and stylish home, with no comfort spared. In keeping with archaic vernacular architecture, cubic shapes and rustic simplicity are featured strongly. The terraces and pool area overlook the church of Balafi and the town's defence towers.