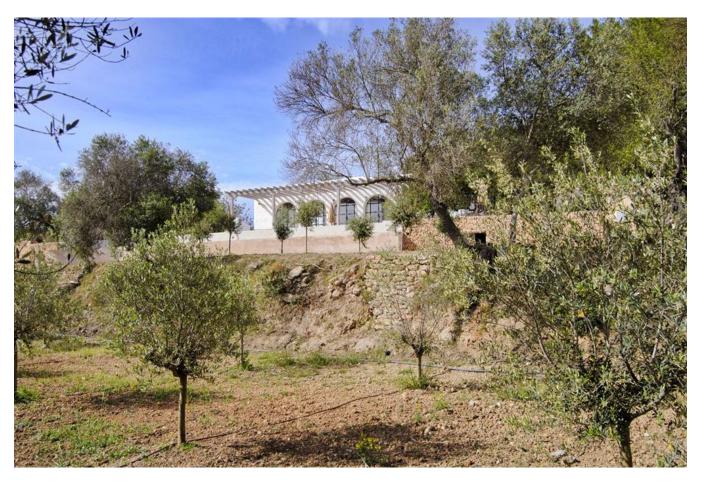

## DESCRIPTION

This brand new built Blakstad <u>Finca</u> sits proudly on the highpoint of a valley deep in the heart of the island, with an exceptional view to the surrounding hills. This beautiful finca is surrounded by giant cultivated fruit tree fields.

Apple and medlar trees and its very own orange grove bearing seasonal fruit, bring splashes of colour to the rural landscape.

The original farm house with its impressive 1940's extension <u>renovation</u>, has been updated, extended and transformed into a contemporary and stylish home, with no comfort spared. In keeping with archaic vernacular architecture, cubic shapes and rustic simplicity are featured strongly. The terraces and pool area overlook the church of Balafi and the town's defence towers.

The 24000 m2 land have around 100 orange trees and and 900 olive and almond trees and a own waterwell with a big water resort.

At the moment the Villa has 5 bedrooms and 5 Bathrooms, but there is posibility to built an annex