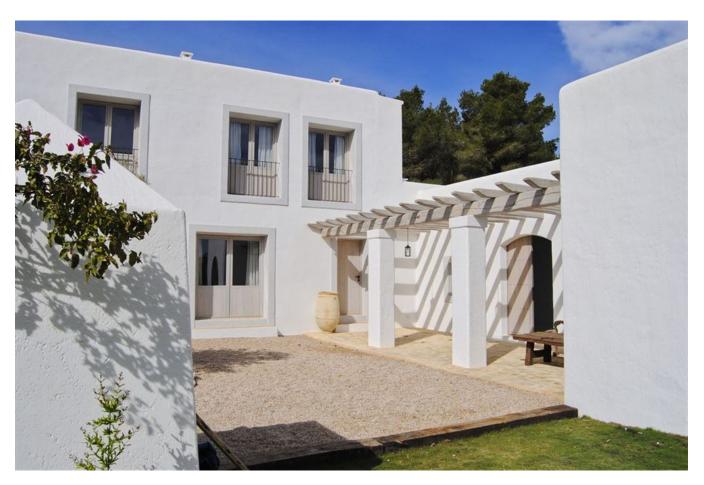

## DESCRIPTION

This brand new built Blakstad <u>Finca</u> sits proudly on the highpoint of a valley deep in the heart of the island, with an exceptional view to the surrounding hills. This beautiful finca is surrounded by giant cultivated fruit tree fields.

Apple and medlar trees and its very own orange grove bearing seasonal fruit, bring splashes of colour to the rural landscape.

The original farm house with its impressive 1940's extension <u>renovation</u>, has been updated, extended and transformed into a contemporary and stylish home, with no comfort spared. In keeping with archaic vernacular architecture, cubic shapes and rustic simplicity are featured strongly. The terraces and pool area overlook the church of Balafi and the town's defence towers.