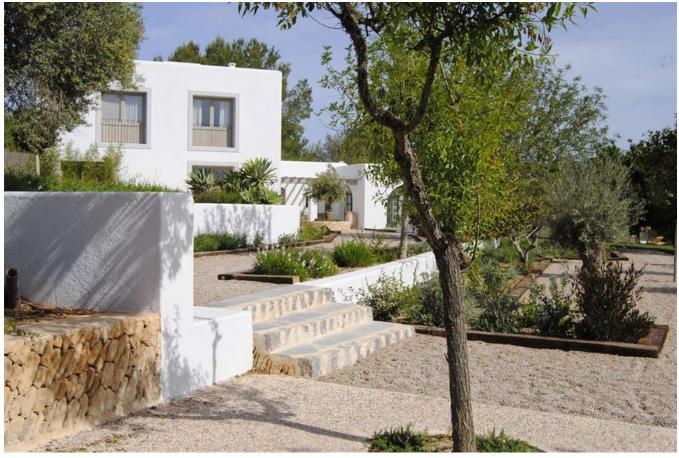

## DESCRIPTION

This brand new built Blakstad <u>Finca</u> sits proudly on the highpoint of a valley deep in the heart of the island, with an exceptional view to the surrounding hills. This beautiful finca is surrounded by giant cultivated fruit tree fields.

Apple and medlar trees and its very own orange grove bearing seasonal fruit, bring splashes of colour to the rural landscape.

The original farm house with its impressive 1940's extension <u>renovation</u>, has been updated, extended and transformed into a contemporary and stylish home, with no comfort spared. In keeping with archaic vernacular architecture, cubic shapes and rustic simplicity are featured strongly. The terraces and pool area overlook the church of Balafi and the town's defence towers.

The 24000 m2 land have around 100 orange trees and and 900 olive and almond trees and a own waterwell with a big water resort.

At the moment the Villa has 5 bedrooms and 5 Bathrooms, but there is posibility to built an annex