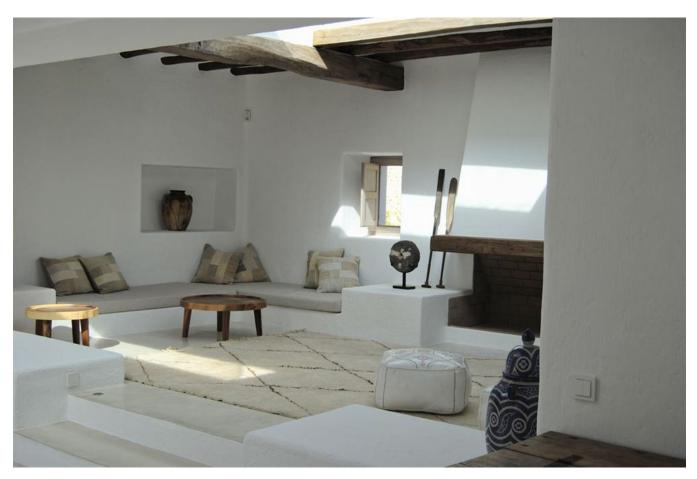

## DESCRIPTION

This brand new built Blakstad <u>Finca</u> sits proudly on the highpoint of a valley deep in the heart of the island, with an exceptional view to the surrounding hills. This beautiful finca is surrounded by giant cultivated fruit tree fields.

Apple and medlar trees and its very own orange grove bearing seasonal fruit, bring splashes of colour to the rural landscape.

The original farm house with its impressive 1940's extension <u>renovation</u>, has been updated, extended and transformed into a contemporary and stylish home, with no comfort spared. In keeping with archaic vernacular architecture, cubic shapes and rustic simplicity are featured strongly. The terraces and pool area overlook the church of Balafi and the town's defence towers.