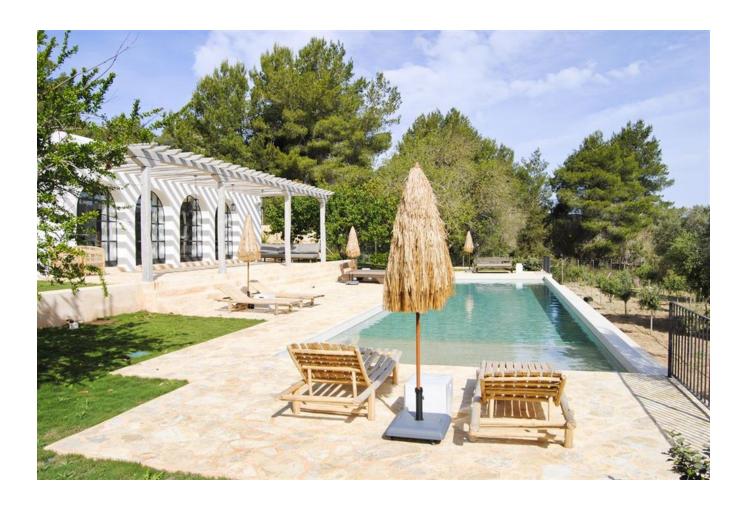

## DESCRIPTION

This brand new built Blakstad <u>Finca</u> sits proudly on the highpoint of a valley deep in the heart of the island, with an exceptional view to the surrounding hills. This beautiful finca is surrounded by giant cultivated fruit tree fields.

Apple and medlar trees and its very own orange grove bearing seasonal fruit, bring splashes of colour to the rural landscape.

The original farm house with its impressive 1940's extension <u>renovation</u>, has been updated, extended and transformed into a contemporary and stylish home, with no comfort spared. In keeping with archaic vernacular architecture, cubic shapes and rustic simplicity are featured strongly. The terraces and pool area overlook the church of Balafi and the town's defence towers.