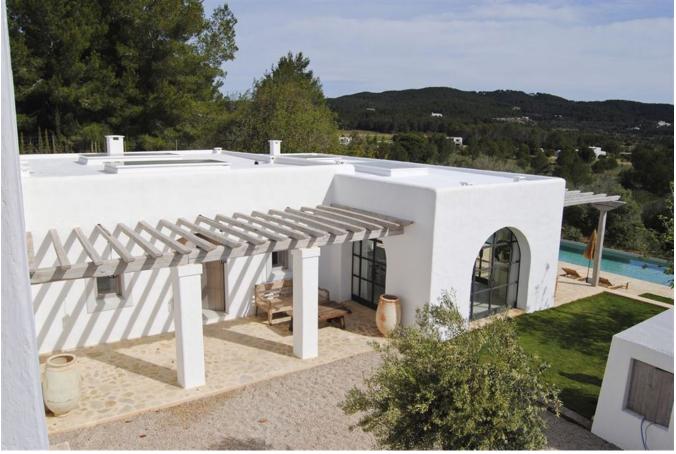

## DESCRIPTION

This brand new built Blakstad <u>Finca</u> sits proudly on the highpoint of a valley deep in the heart of the island, with an exceptional view to the surrounding hills. This beautiful finca is surrounded by giant cultivated fruit tree fields.

Apple and medlar trees and its very own orange grove bearing seasonal fruit, bring splashes of colour to the rural landscape.

The original farm house with its impressive 1940's extension <u>renovation</u>, has been updated, extended and transformed into a contemporary and stylish home, with no comfort spared. In keeping with archaic vernacular architecture, cubic shapes and rustic simplicity are featured strongly. The terraces and pool area overlook the church of Balafi and the town's defence towers.