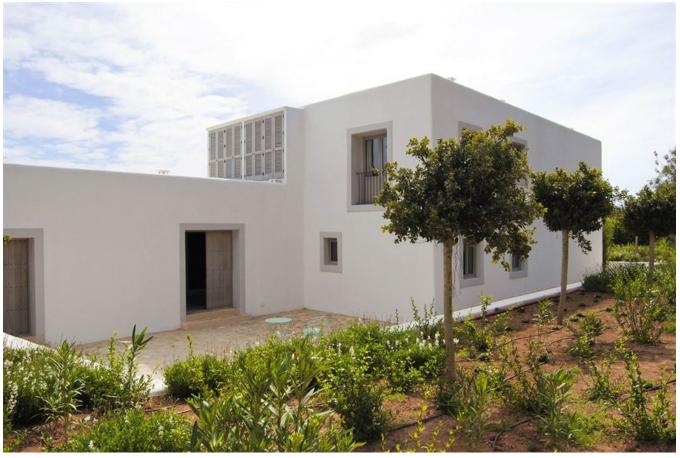

## DESCRIPTION

This brand new built Blakstad <u>Finca</u> sits proudly on the highpoint of a valley deep in the heart of the island, with an exceptional view to the surrounding hills. This beautiful finca is surrounded by giant cultivated fruit tree fields.

Apple and medlar trees and its very own orange grove bearing seasonal fruit, bring splashes of colour to the rural landscape.

The original farm house with its impressive 1940's extension <u>renovation</u>, has been updated, extended and transformed into a contemporary and stylish home, with no comfort spared. In keeping with archaic vernacular architecture, cubic shapes and rustic simplicity are featured strongly. The terraces and pool area overlook the church of Balafi and the town's defence towers.