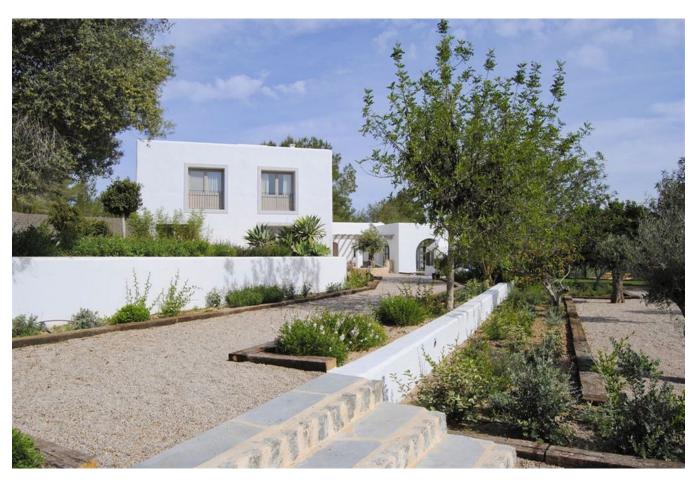

## DESCRIPTION

This brand new built Blakstad <u>Finca</u> sits proudly on the highpoint of a valley deep in the heart of the island, with an exceptional view to the surrounding hills. This beautiful finca is surrounded by giant cultivated fruit tree fields.

Apple and medlar trees and its very own orange grove bearing seasonal fruit, bring splashes of colour to the rural landscape.

The original farm house with its impressive 1940's extension <u>renovation</u>, has been updated, extended and transformed into a contemporary and stylish home, with no comfort spared. In keeping with archaic vernacular architecture, cubic shapes and rustic simplicity are featured strongly. The terraces and pool area overlook the church of Balafi and the town's defence towers.

The 24000 m2 land have around 100 orange trees and and 900 olive and almond trees and a own waterwell with a big water resort.

At the moment the Villa has 5 bedrooms and 5 Bathrooms, but there is posibility to built an annex