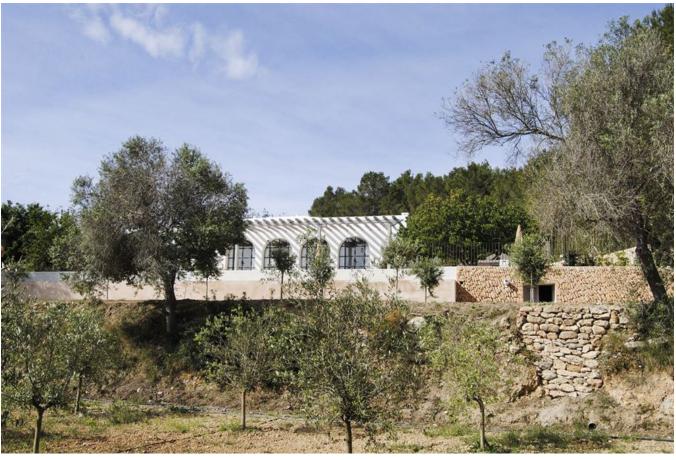

## DESCRIPTION

This brand new built Blakstad <u>Finca</u> sits proudly on the highpoint of a valley deep in the heart of the island, with an exceptional view to the surrounding hills. This beautiful finca is surrounded by giant cultivated fruit tree fields.

Apple and medlar trees and its very own orange grove bearing seasonal fruit, bring splashes of colour to the rural landscape.

The original farm house with its impressive 1940's extension <u>renovation</u>, has been updated, extended and transformed into a contemporary and stylish home, with no comfort spared. In keeping with archaic vernacular architecture, cubic shapes and rustic simplicity are featured strongly. The terraces and pool area overlook the church of Balafi and the town's defence towers.

The 24000 m2 land have around 100 orange trees and and 900 olive and almond trees and a own waterwell with a big water resort.

At the moment the Villa has 5 bedrooms and 5 Bathrooms, but there is posibility to built an annex