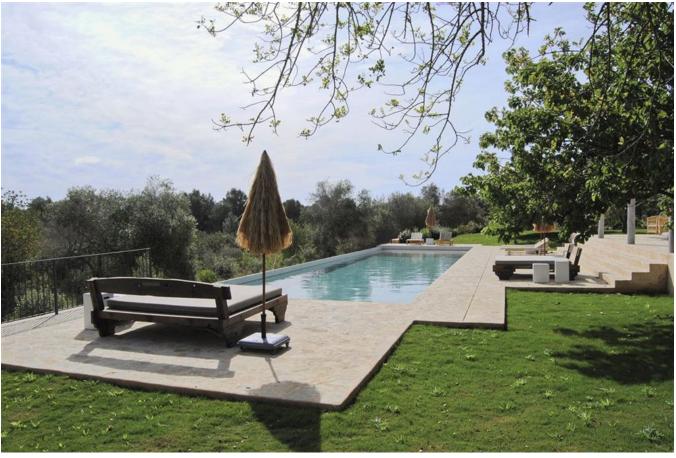

## DESCRIPTION

This brand new built Blakstad <u>Finca</u> sits proudly on the highpoint of a valley deep in the heart of the island, with an exceptional view to the surrounding hills. This beautiful finca is surrounded by giant cultivated fruit tree fields.

Apple and medlar trees and its very own orange grove bearing seasonal fruit, bring splashes of colour to the rural landscape.

The original farm house with its impressive 1940's extension <u>renovation</u>, has been updated, extended and transformed into a contemporary and stylish home, with no comfort spared. In keeping with archaic vernacular architecture, cubic shapes and rustic simplicity are featured strongly. The terraces and pool area overlook the church of Balafi and the town's defence towers.