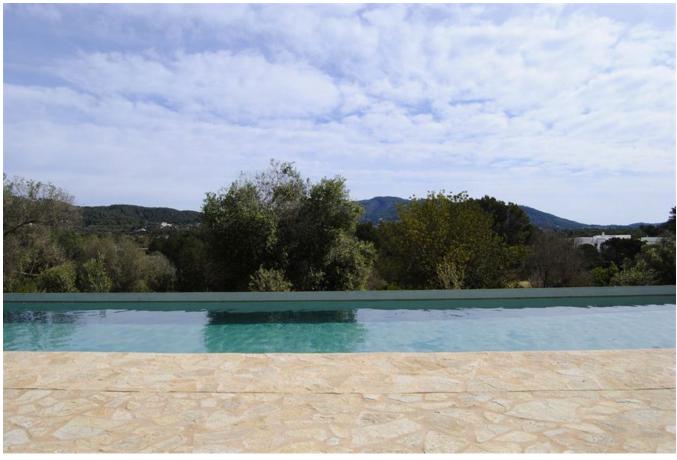

## DESCRIPTION

This brand new built Blakstad <u>Finca</u> sits proudly on the highpoint of a valley deep in the heart of the island, with an exceptional view to the surrounding hills. This beautiful finca is surrounded by giant cultivated fruit tree fields.

Apple and medlar trees and its very own orange grove bearing seasonal fruit, bring splashes of colour to the rural landscape.

The original farm house with its impressive 1940's extension <u>renovation</u>, has been updated, extended and transformed into a contemporary and stylish home, with no comfort spared. In keeping with archaic vernacular architecture, cubic shapes and rustic simplicity are featured strongly. The terraces and pool area overlook the church of Balafi and the town's defence towers.