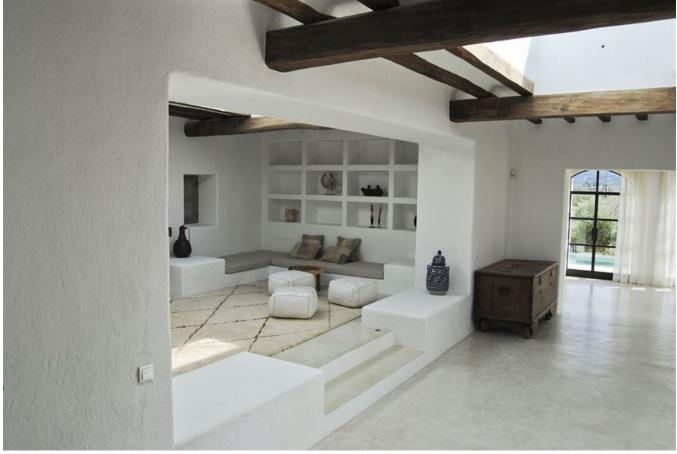

## DESCRIPTION

This brand new built Blakstad <u>Finca</u> sits proudly on the highpoint of a valley deep in the heart of the island, with an exceptional view to the surrounding hills. This beautiful finca is surrounded by giant cultivated fruit tree fields.

Apple and medlar trees and its very own orange grove bearing seasonal fruit, bring splashes of colour to the rural landscape.

The original farm house with its impressive 1940's extension <u>renovation</u>, has been updated, extended and transformed into a contemporary and stylish home, with no comfort spared. In keeping with archaic vernacular architecture, cubic shapes and rustic simplicity are featured strongly. The terraces and pool area overlook the church of Balafi and the town's defence towers.