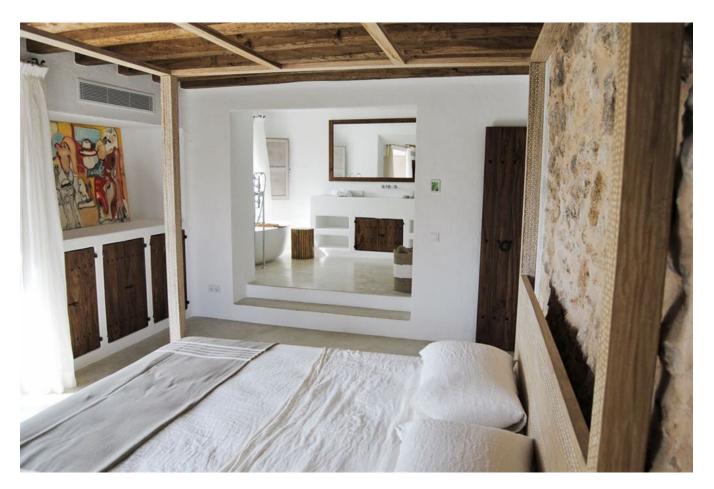

## DESCRIPTION

This brand new built Blakstad <u>Finca</u> sits proudly on the highpoint of a valley deep in the heart of the island, with an exceptional view to the surrounding hills. This beautiful finca is surrounded by giant cultivated fruit tree fields.

Apple and medlar trees and its very own orange grove bearing seasonal fruit, bring splashes of colour to the rural landscape.

The original farm house with its impressive 1940's extension <u>renovation</u>, has been updated, extended and transformed into a contemporary and stylish home, with no comfort spared. In keeping with archaic vernacular architecture, cubic shapes and rustic simplicity are featured strongly. The terraces and pool area overlook the church of Balafi and the town's defence towers.