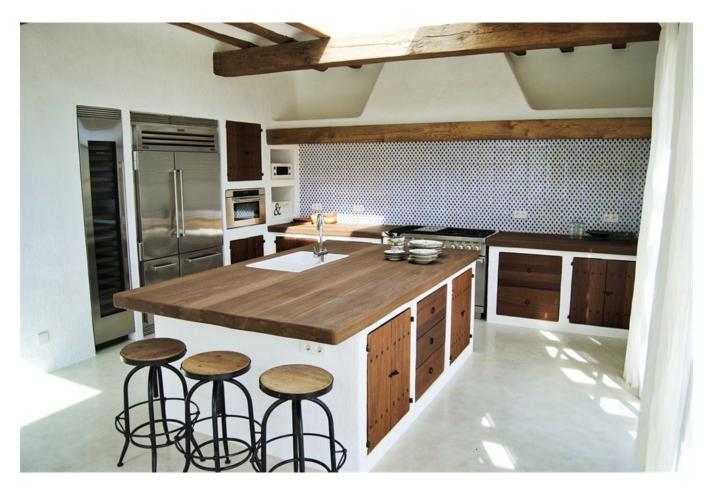

## DESCRIPTION

This brand new built Blakstad <u>Finca</u> sits proudly on the highpoint of a valley deep in the heart of the island, with an exceptional view to the surrounding hills. This beautiful finca is surrounded by giant cultivated fruit tree fields.

Apple and medlar trees and its very own orange grove bearing seasonal fruit, bring splashes of colour to the rural landscape.

The original farm house with its impressive 1940's extension <u>renovation</u>, has been updated, extended and transformed into a contemporary and stylish home, with no comfort spared. In keeping with archaic vernacular architecture, cubic shapes and rustic simplicity are featured strongly. The terraces and pool area overlook the church of Balafi and the town's defence towers.