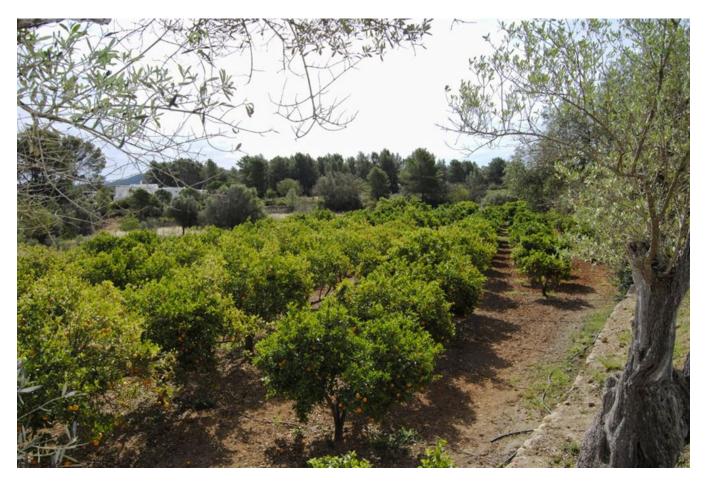

Apple and medlar trees and its very own orange grove bearing seasonal fruit, bring splashes of colour to the rural landscape.

The original farm house with its impressive 1940's extension <u>renovation</u>, has been updated, extended and transformed into a contemporary and stylish home, with no comfort spared. In keeping with archaic vernacular architecture, cubic shapes and rustic simplicity are featured strongly. The terraces and pool area overlook the church of Balafi and the town's defence towers.

The 24000 m2 land have around 100 orange trees and and 900 olive and almond trees and a own waterwell with a big water resort.

At the moment the Villa has 5 bedrooms and 5 Bathrooms, but there is posibility to built an annex