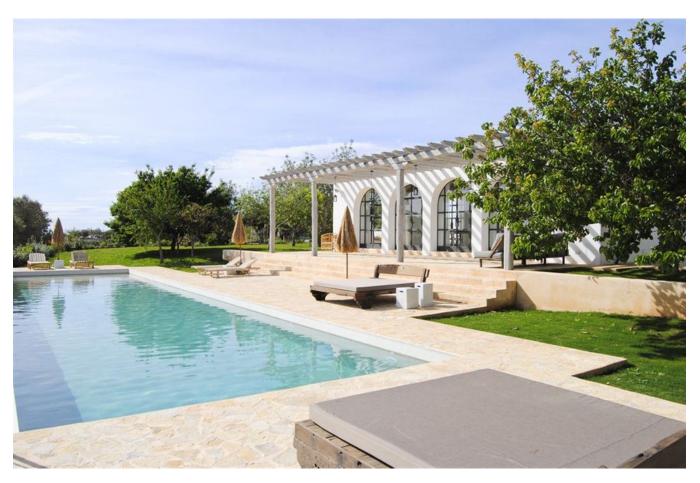

## DESCRIPTION

This brand new built Blakstad <u>Finca</u> sits proudly on the highpoint of a valley deep in the heart of the island, with an exceptional view to the surrounding hills. This beautiful finca is surrounded by giant cultivated fruit tree fields.

Apple and medlar trees and its very own orange grove bearing seasonal fruit, bring splashes of colour to the rural landscape.

The original farm house with its impressive 1940's extension <u>renovation</u>, has been updated, extended and transformed into a contemporary and stylish home, with no comfort spared. In keeping with archaic vernacular architecture, cubic shapes and rustic simplicity are featured strongly. The terraces and pool area overlook the church of Balafi and the town's defence towers.