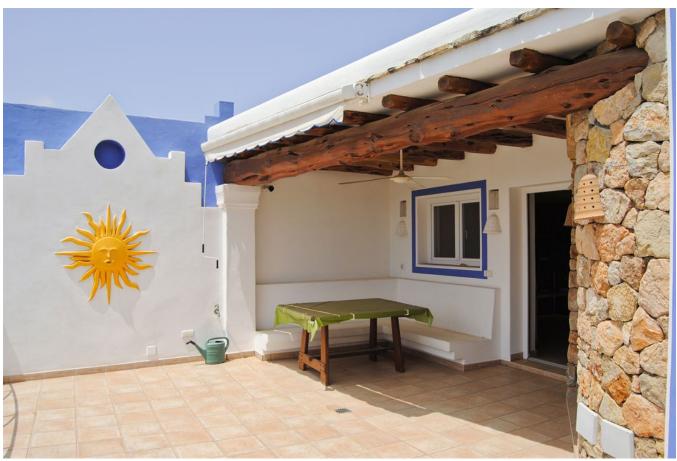

## Paterre:

\* airy and bright living room with fireplace

- \* generous dining area
- \* open, high quality kitchen with kitchen bar and seating
- \* Pantry
- \* Economic area
- \* Guests WC
- \* Covered dining area with large table and Sitzbaenken
- \* Terrace
- \* from all rooms sea view and from the terrace

Domestic equipments:

- \* The rooms are equipped with high-quality joiner's work
- \* large windows with armored glazing
- \* covered terrace with Sabinas
- \* Pool 8 x 4 meters
- \* Mediterranean garden
- \* Flooring outdoor: Solnhofener plates
- \* Cistern with 10,000 I capacity
- \* Gas central heating