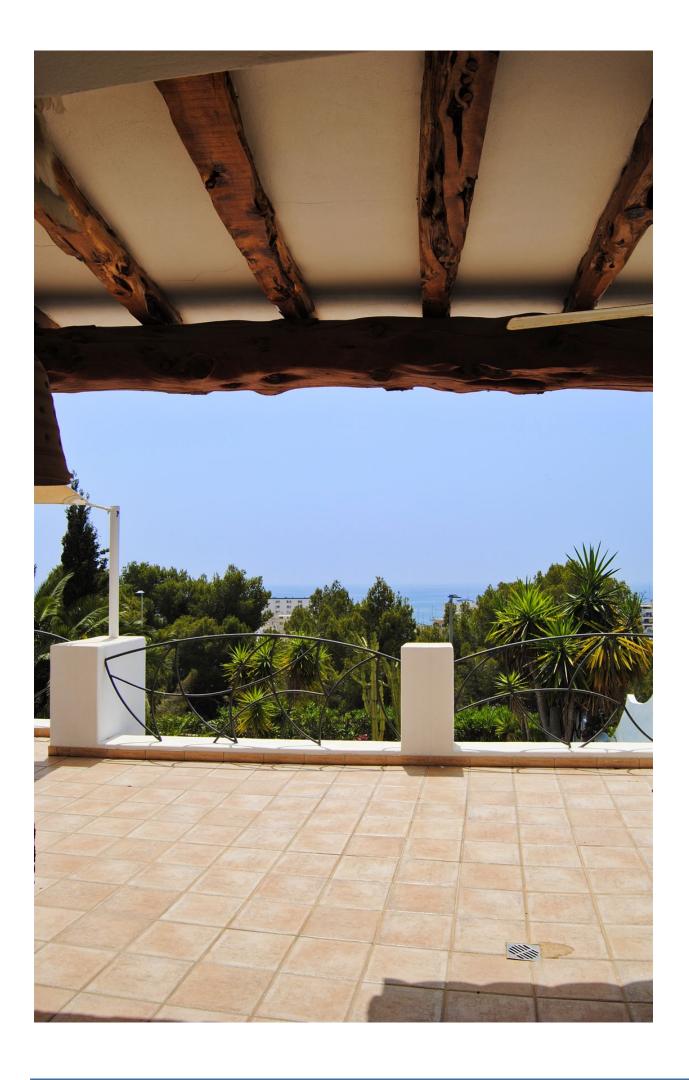

## DESCRIPTION

This light-flooded <u>villa</u> with a residential tower is located in a quiet, privileged area just above the center of <u>Santa Eulalia del Rio</u> and has a breathtaking view over the mountains and the beautiful bay.

## Paterre:

\* airy and bright living room with fireplace

- \* generous dining area
- \* open, high quality kitchen with kitchen bar and seating
- \* Pantry
- \* Economic area
- \* Guests WC
- \* Covered dining area with large table and Sitzbaenken
- \* Terrace
- \* from all rooms sea view and from the terrace