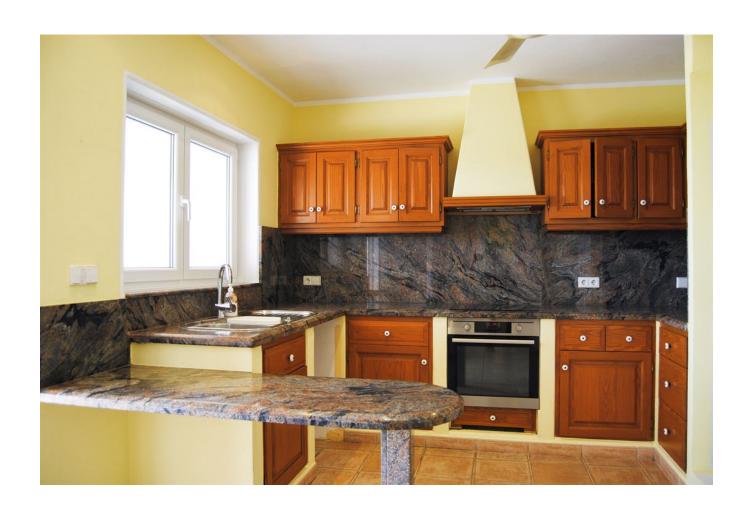

## Paterre:

\* airy and bright living room with fireplace

- \* generous dining area
- \* open, high quality kitchen with kitchen bar and seating
- \* Pantry
- \* Economic area
- \* Guests WC
- \* Covered dining area with large table and Sitzbaenken
- \* Terrace
- \* from all rooms sea view and from the terrace