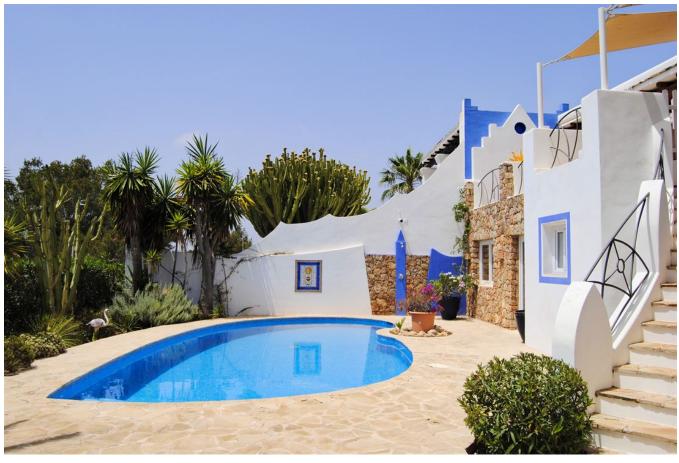

## DESCRIPTION

This light-flooded <u>villa</u> with a residential tower is located in a quiet, privileged area just above the center of <u>Santa Eulalia del Rio</u> and has a breathtaking view over the mountains and the beautiful bay.

Domestic equipments:

- \* The rooms are equipped with high-quality joiner's work
- \* large windows with armored glazing
- \* covered terrace with Sabinas
- \* Pool 8 x 4 meters
- \* Mediterranean garden
- \* Flooring outdoor: Solnhofener plates
- \* Cistern with 10,000 I capacity
- \* Gas central heating