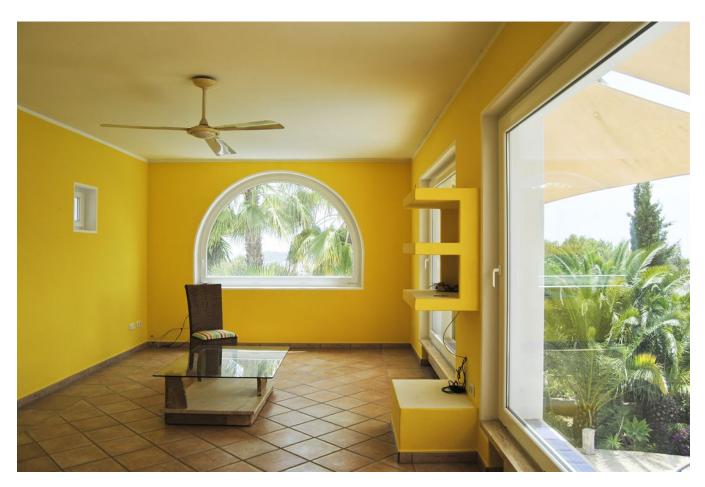

## Paterre:

\* airy and bright living room with fireplace

- \* generous dining area
- \* open, high quality kitchen with kitchen bar and seating
- \* Pantry
- \* Economic area
- \* Guests WC
- \* Covered dining area with large table and Sitzbaenken
- \* Terrace
- \* from all rooms sea view and from the terrace