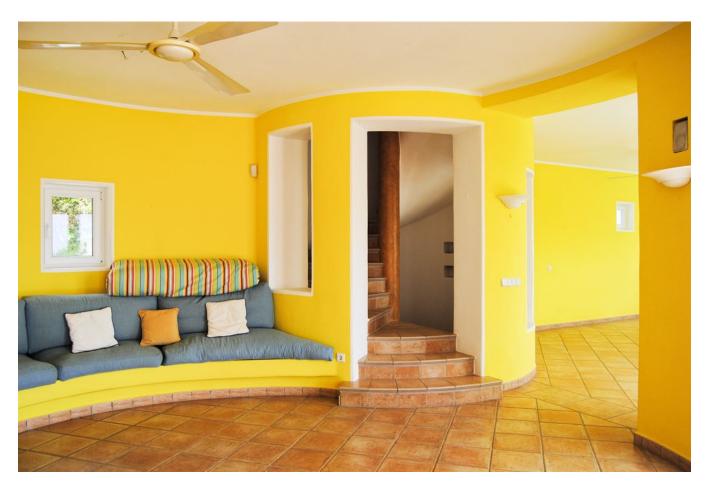

## Paterre:

\* airy and bright living room with fireplace

- \* generous dining area
- \* open, high quality kitchen with kitchen bar and seating
- \* Pantry
- \* Economic area
- \* Guests WC
- \* Covered dining area with large table and Sitzbaenken
- \* Terrace
- \* from all rooms sea view and from the terrace