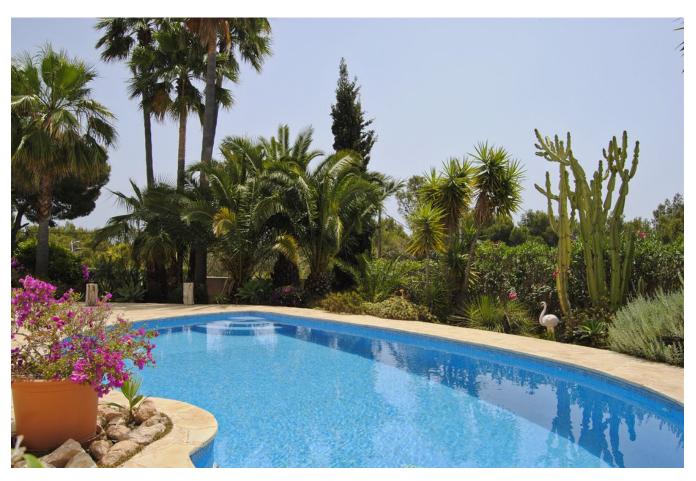

Domestic equipments:

- \* The rooms are equipped with high-quality joiner's work
- \* large windows with armored glazing
- \* covered terrace with Sabinas
- \* Pool 8 x 4 meters
- \* Mediterranean garden
- \* Flooring outdoor: Solnhofener plates
- \* Cistern with 10,000 I capacity
- \* Gas central heating