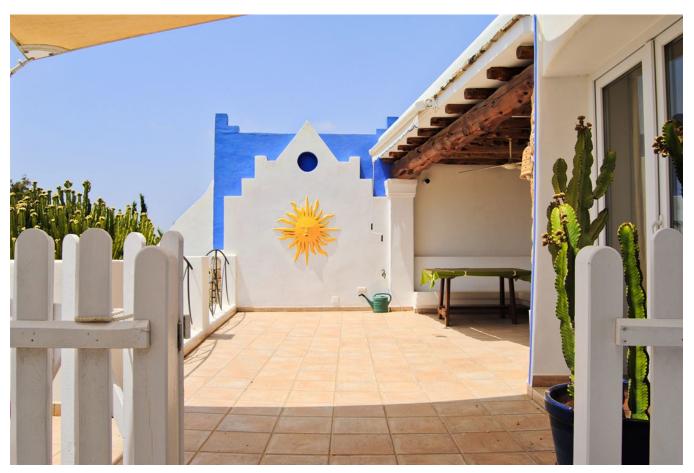

## Paterre:

\* airy and bright living room with fireplace

- \* generous dining area
- \* open, high quality kitchen with kitchen bar and seating
- \* Pantry
- \* Economic area
- \* Guests WC
- \* Covered dining area with large table and Sitzbaenken
- \* Terrace
- \* from all rooms sea view and from the terrace