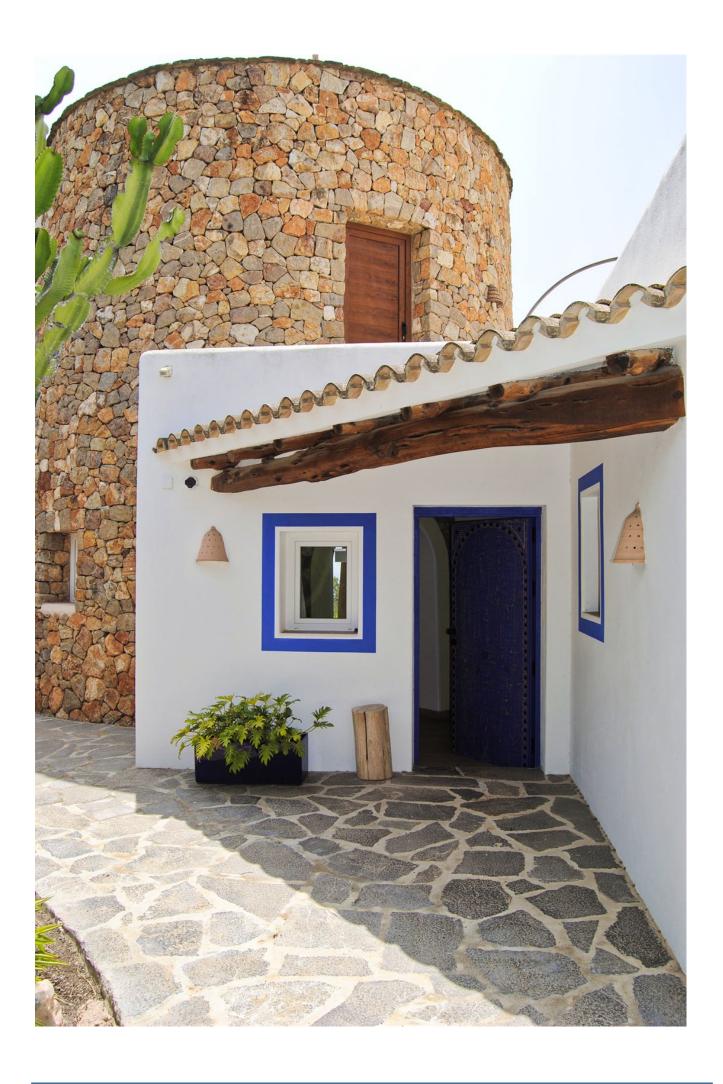

The villa was built in 1996 and presents itself in perfect condition.

The premises extend over 3 levels and are connected by a spiral staircase in the tower.

The property is completely renovated in 2016/2017 with quality materials

Upper tower level:

- \* round bedroom with generous bathroom en suite
- \* high-quality joiner-mounted cabinets
- \* Air conditioner
- \* Sun terrace
- \* Sea view from all rooms

Lower level:

- \* separate guest apartment with bedroom, kitchen and bathroom
- \* Bedroom
- \* Office
- \* Pantry
- \* View of the pool and garden