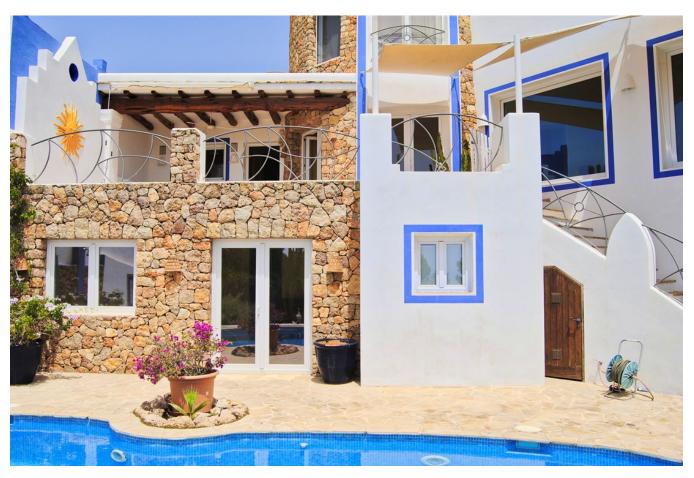

The villa was built in 1996 and presents itself in perfect condition.

The premises extend over 3 levels and are connected by a spiral staircase in the tower.

The property is completely renovated in 2016/2017 with quality materials

Domestic equipments:

- \* The rooms are equipped with high-quality joiner's work
- \* large windows with armored glazing
- \* covered terrace with Sabinas
- \* Pool 8 x 4 meters
- \* Mediterranean garden
- \* Flooring outdoor: Solnhofener plates
- \* Cistern with 10,000 I capacity
- \* Gas central heating