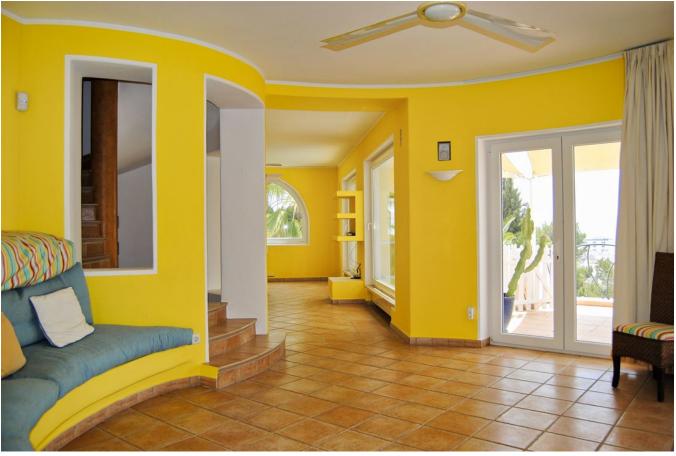

## Paterre:

\* airy and bright living room with fireplace

- \* generous dining area
- \* open, high quality kitchen with kitchen bar and seating
- \* Pantry
- \* Economic area
- \* Guests WC
- \* Covered dining area with large table and Sitzbaenken
- \* Terrace
- \* from all rooms sea view and from the terrace