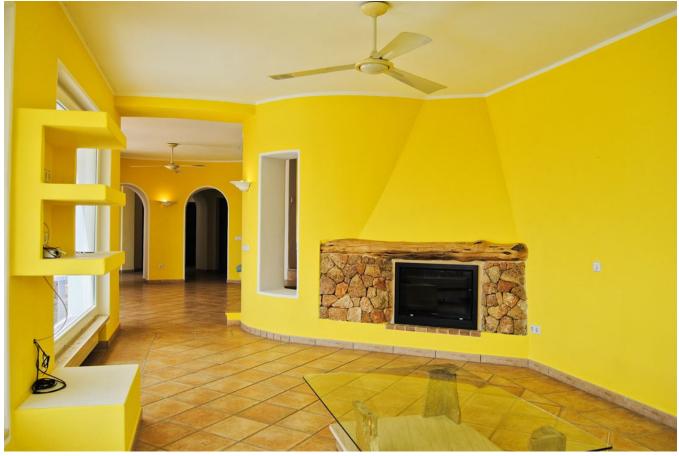

## Paterre:

\* airy and bright living room with fireplace

- \* generous dining area
- \* open, high quality kitchen with kitchen bar and seating
- \* Pantry
- \* Economic area
- \* Guests WC
- \* Covered dining area with large table and Sitzbaenken
- \* Terrace
- \* from all rooms sea view and from the terrace