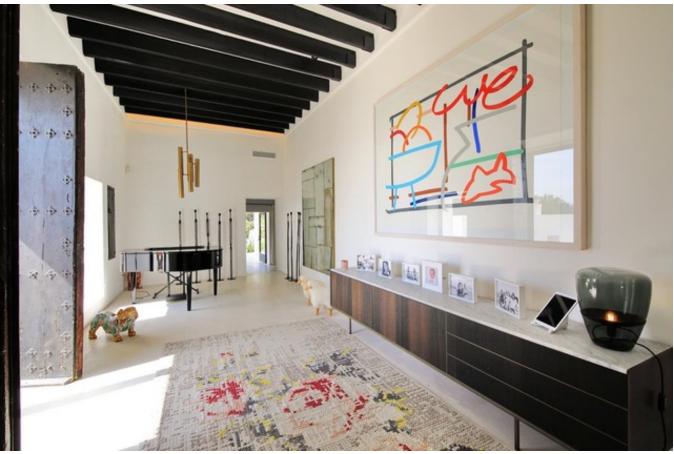

## **DESCRIPTION**

Splendid and wonderful property completely renovated in 2016 located in the municipality of Santa Eulalia on the east coast of the island. It is decorated with design furniture. Views of the sea and the bay of Cala Llonga. The total area of the property is 10.5 ha. (105,111 m2). 350 olive trees, (production of  $\pm$ 7-750L of olive oil). Small pond with fish.