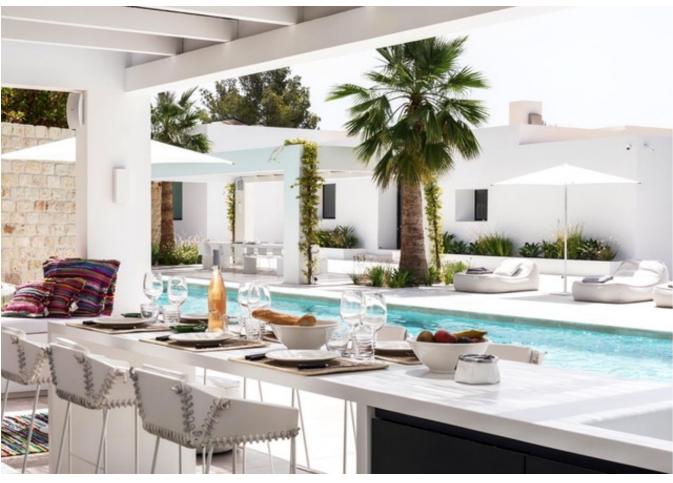

## **DESCRIPTION**

Splendid and wonderful property completely renovated in 2016 located in the municipality of Santa Eulalia on the east coast of the island. It is decorated with design furniture. Views of the sea and the bay of Cala Llonga. The total area of the property is 10.5 ha. (105,111 m2). 350 olive trees, (production of  $\pm$ 7-750L of olive oil). Small pond with fish.

## Cellar next to the garage

30 m long pool with shutter and heat pump and LED lighting. Covered terrace with outdoor dining area. Pergola terrace / pool house with bar, sink, fridge, dishwasher, ice cube machine. Barbecue with plancha / gril. Two illuminated petanque fields. Children playground