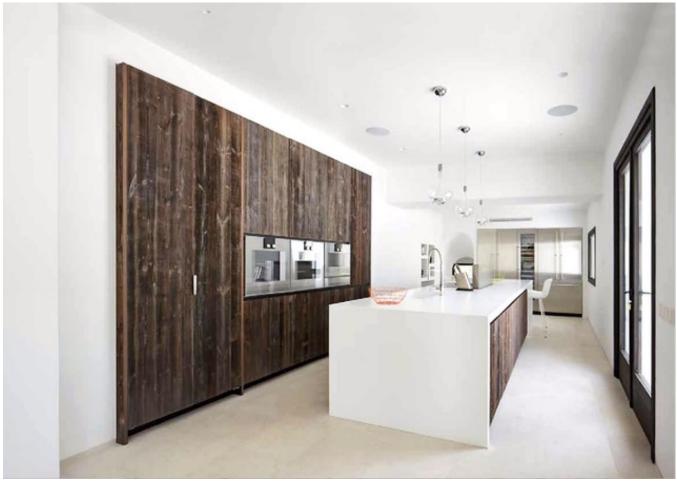

Constructed area of 800 m2. It consists of a finca and a modern part. Fully equipped kitchen with 2 dishwashers, 2 Gaggenau air ovens, 2 stainless steel American refrigerators with ice cube machines and wine cellar. 1 microwave