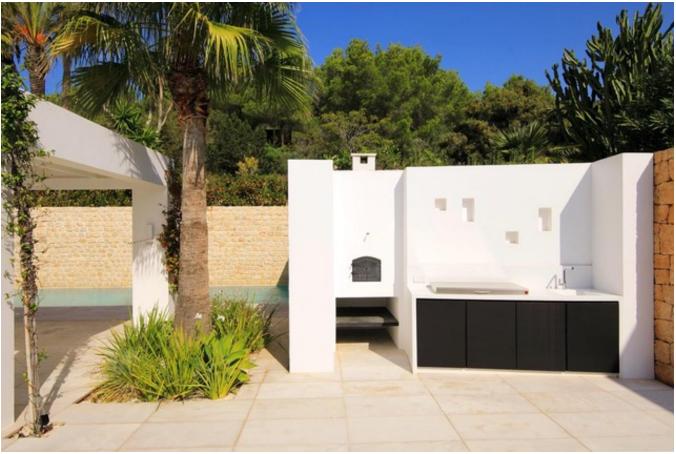

## Cellar next to the garage

30 m long pool with shutter and heat pump and LED lighting. Covered terrace with outdoor dining area. Pergola terrace / pool house with bar, sink, fridge, dishwasher, ice cube machine. Barbecue with plancha / gril. Two illuminated petanque fields. Children playground