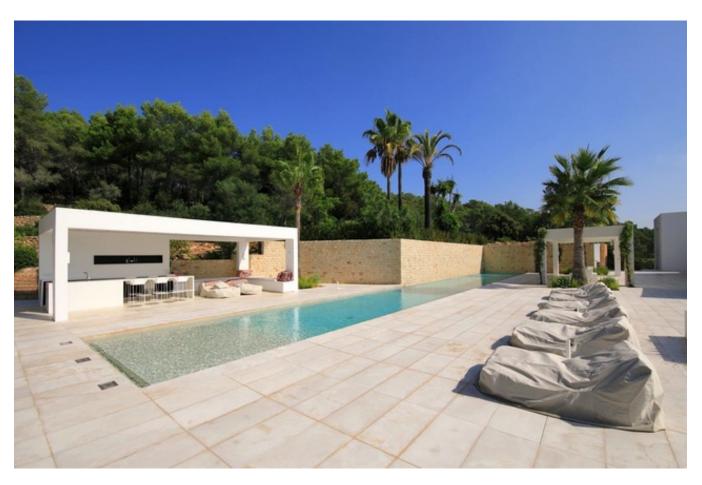

## Cellar next to the garage

30 m long pool with shutter and heat pump and LED lighting. Covered terrace with outdoor dining area. Pergola terrace / pool house with bar, sink, fridge, dishwasher, ice cube machine. Barbecue with plancha / gril. Two illuminated petanque fields. Children playground