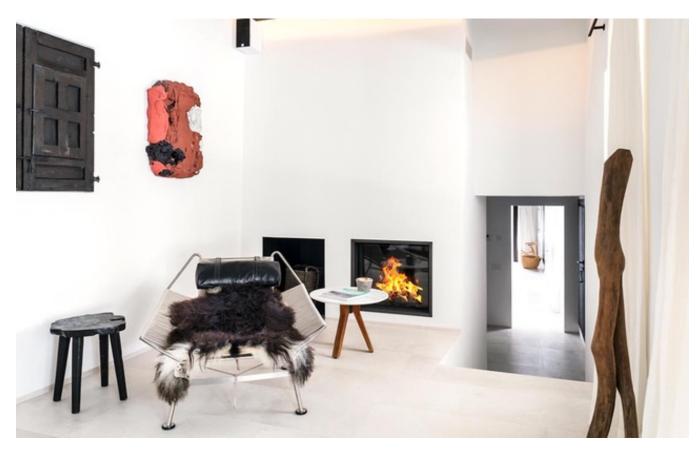

## **DESCRIPTION**

Splendid and wonderful property completely renovated in 2016 located in the municipality of Santa Eulalia on the east coast of the island. It is decorated with design furniture. Views of the sea and the bay of Cala Llonga. The total area of the property is 10.5 ha. (105,111 m2). 350 olive trees, (production of  $\pm$ 7-750L of olive oil). Small pond with fish.