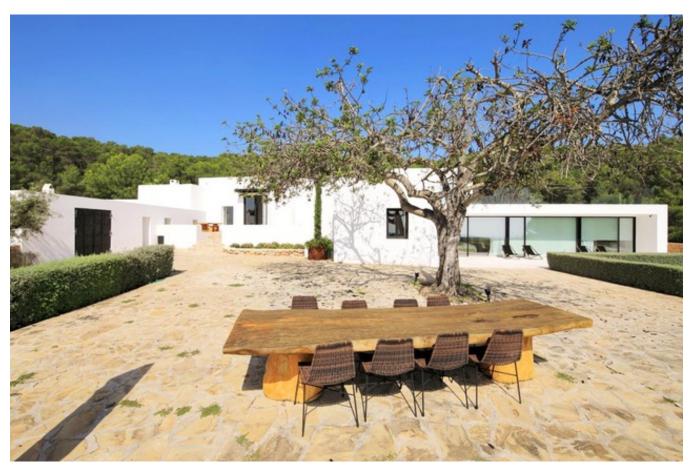

## **DESCRIPTION**

Splendid and wonderful property completely renovated in 2016 located in the municipality of Santa Eulalia on the east coast of the island. It is decorated with design furniture. Views of the sea and the bay of Cala Llonga. The total area of the property is 10.5 ha. (105,111 m2). 350 olive trees, (production of  $\pm$ 7-750L of olive oil). Small pond with fish.