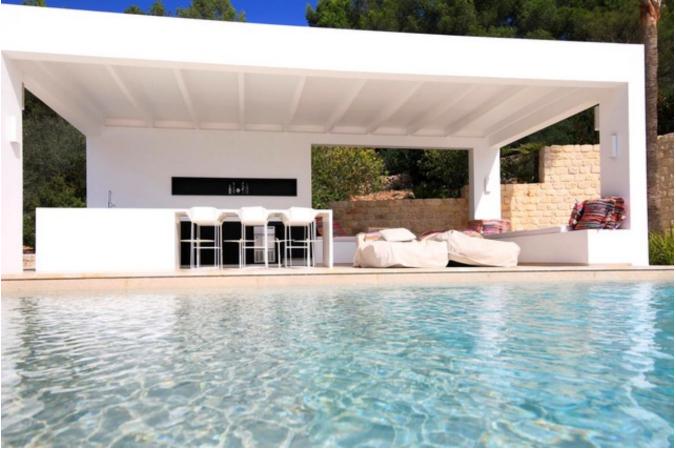

## Cellar next to the garage

30 m long pool with shutter and heat pump and LED lighting. Covered terrace with outdoor dining area. Pergola terrace / pool house with bar, sink, fridge, dishwasher, ice cube machine. Barbecue with plancha / gril. Two illuminated petanque fields. Children playground