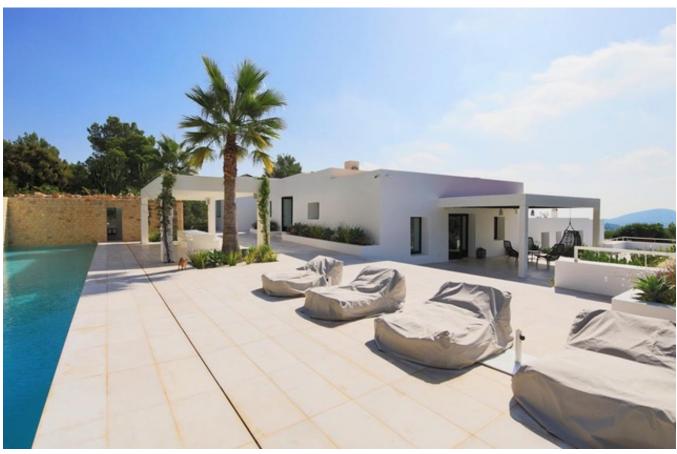

## **DESCRIPTION**

Splendid and wonderful property completely renovated in 2016 located in the municipality of Santa Eulalia on the east coast of the island. It is decorated with design furniture. Views of the sea and the bay of Cala Llonga. The total area of the property is 10.5 ha. (105,111 m2). 350 olive trees, (production of  $\pm$ 7-750L of olive oil). Small pond with fish.

## Cellar next to the garage

30 m long pool with shutter and heat pump and LED lighting. Covered terrace with outdoor dining area. Pergola terrace / pool house with bar, sink, fridge, dishwasher, ice cube machine. Barbecue with plancha / gril. Two illuminated petanque fields. Children playground