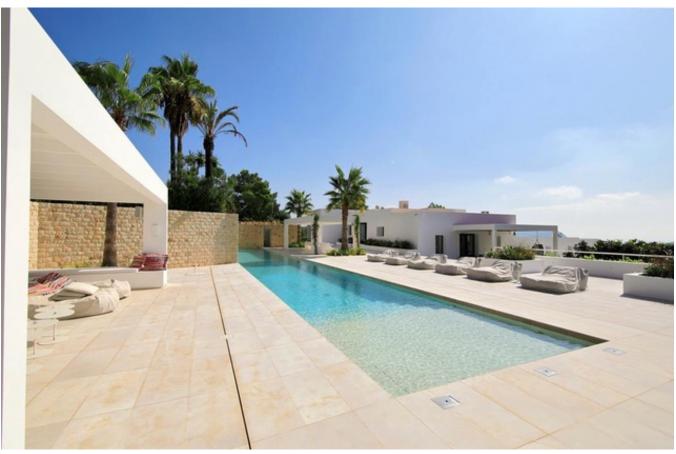

## Cellar next to the garage

30 m long pool with shutter and heat pump and LED lighting. Covered terrace with outdoor dining area. Pergola terrace / pool house with bar, sink, fridge, dishwasher, ice cube machine. Barbecue with plancha / gril. Two illuminated petanque fields. Children playground