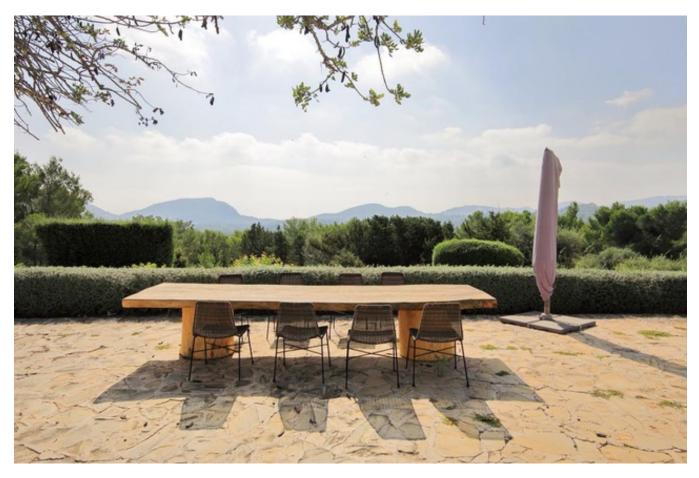

## Cellar next to the garage

30 m long pool with shutter and heat pump and LED lighting. Covered terrace with outdoor dining area. Pergola terrace / pool house with bar, sink, fridge, dishwasher, ice cube machine. Barbecue with plancha / gril. Two illuminated petanque fields. Children playground