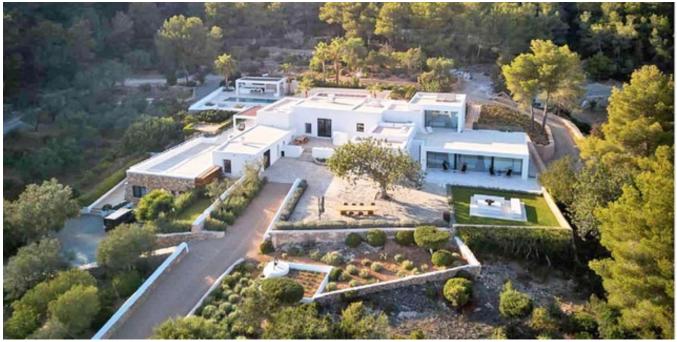

## **DESCRIPTION**

Splendid and wonderful property completely renovated in 2016 located in the municipality of Santa Eulalia on the east coast of the island. It is decorated with design furniture. Views of the sea and the bay of Cala Llonga. The total area of the property is 10.5 ha. (105,111 m2). 350 olive trees, (production of  $\pm$ 7-750L of olive oil). Small pond with fish.

Constructed area of 800 m2. It consists of a finca and a modern part. Fully equipped kitchen with 2 dishwashers, 2 Gaggenau air ovens, 2 stainless steel American refrigerators with ice cube machines and wine cellar. 1 microwave

## Cellar next to the garage

30 m long pool with shutter and heat pump and LED lighting. Covered terrace with outdoor dining area. Pergola terrace / pool house with bar, sink, fridge, dishwasher, ice cube machine. Barbecue with plancha / gril. Two illuminated petanque fields. Children playground