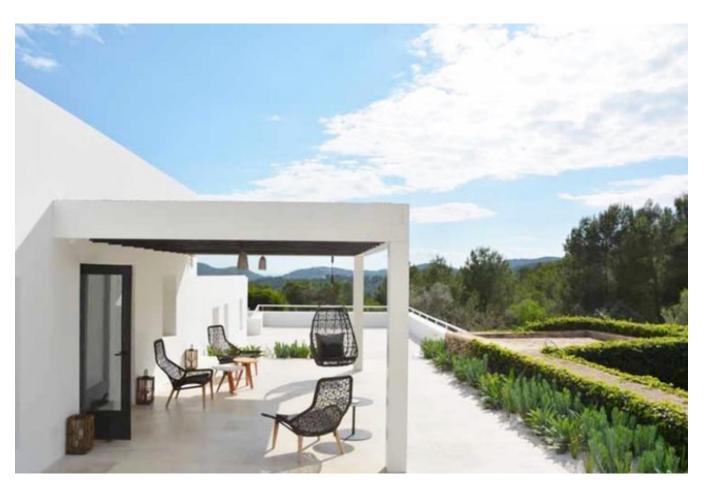

## Cellar next to the garage

30 m long pool with shutter and heat pump and LED lighting. Covered terrace with outdoor dining area. Pergola terrace / pool house with bar, sink, fridge, dishwasher, ice cube machine. Barbecue with plancha / gril. Two illuminated petanque fields. Children playground