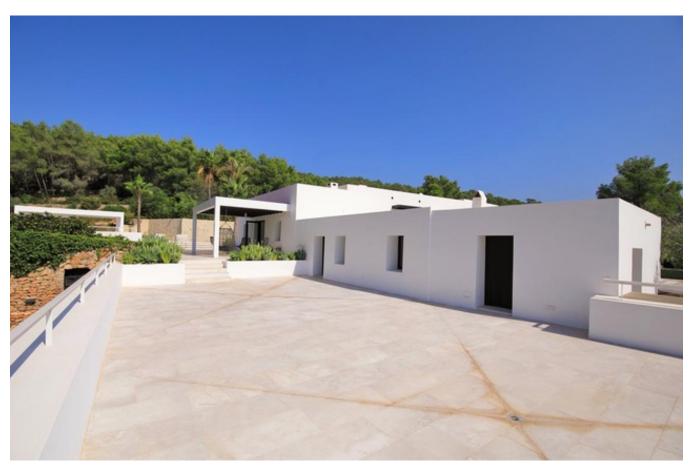

## **DESCRIPTION**

Splendid and wonderful property completely renovated in 2016 located in the municipality of Santa Eulalia on the east coast of the island. It is decorated with design furniture. Views of the sea and the bay of Cala Llonga. The total area of the property is 10.5 ha. (105,111 m2). 350 olive trees, (production of  $\pm$ 7-750L of olive oil). Small pond with fish.

Constructed area of 800 m2. It consists of a finca and a modern part. Fully equipped kitchen with 2 dishwashers, 2 Gaggenau air ovens, 2 stainless steel American refrigerators with ice cube machines and wine cellar. 1 microwave