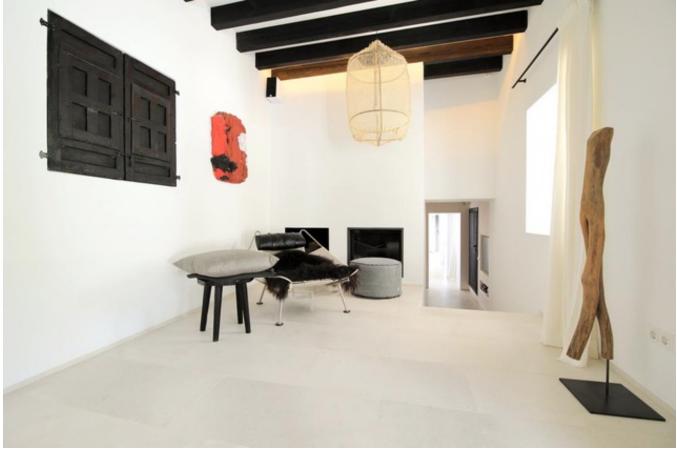

## **DESCRIPTION**

Splendid and wonderful property completely renovated in 2016 located in the municipality of Santa Eulalia on the east coast of the island. It is decorated with design furniture. Views of the sea and the bay of Cala Llonga. The total area of the property is 10.5 ha. (105,111 m2). 350 olive trees, (production of  $\pm$ 7-750L of olive oil). Small pond with fish.