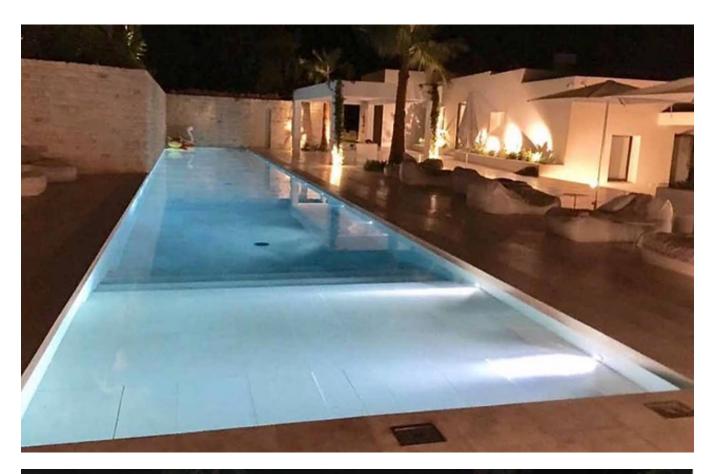

## Cellar next to the garage

30 m long pool with shutter and heat pump and LED lighting. Covered terrace with outdoor dining area. Pergola terrace / pool house with bar, sink, fridge, dishwasher, ice cube machine. Barbecue with plancha / gril. Two illuminated petanque fields. Children playground