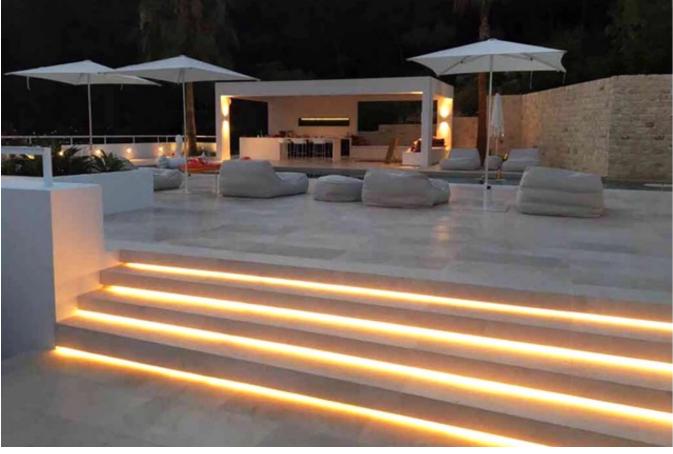

## Cellar next to the garage

30 m long pool with shutter and heat pump and LED lighting. Covered terrace with outdoor dining area. Pergola terrace / pool house with bar, sink, fridge, dishwasher, ice cube machine. Barbecue with plancha / gril. Two illuminated petanque fields. Children playground

Tree house with a bedroom. Air conditioning - Central floor heating

Electric shutters, - LED interior + exterior lighting Home automation - Full Sonos system inside and out - Dolby Surround TV - Fiber optic.