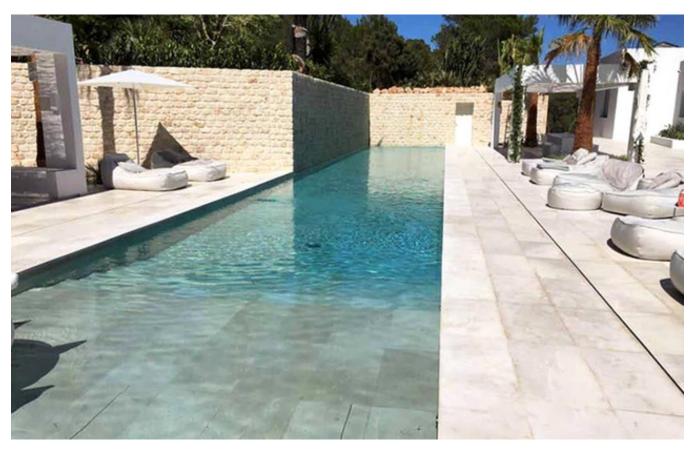

## Cellar next to the garage

30 m long pool with shutter and heat pump and LED lighting. Covered terrace with outdoor dining area. Pergola terrace / pool house with bar, sink, fridge, dishwasher, ice cube machine. Barbecue with plancha / gril. Two illuminated petanque fields. Children playground