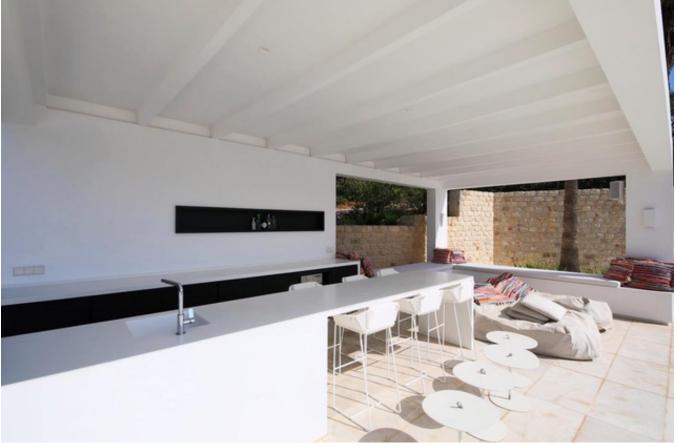

## Cellar next to the garage

30 m long pool with shutter and heat pump and LED lighting. Covered terrace with outdoor dining area. Pergola terrace / pool house with bar, sink, fridge, dishwasher, ice cube machine. Barbecue with plancha / gril. Two illuminated petanque fields. Children playground