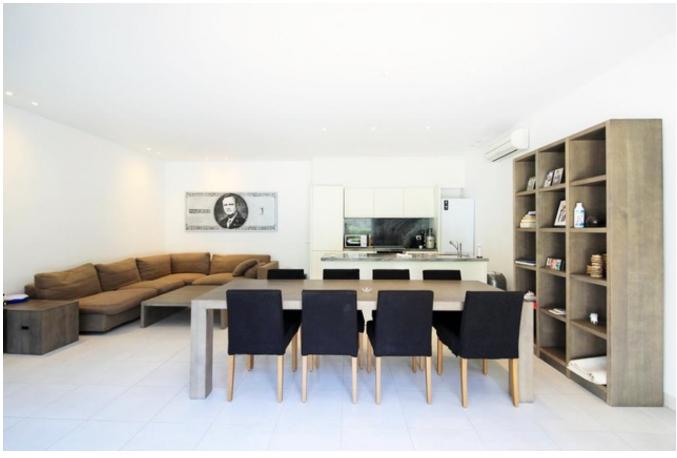

## **DESCRIPTION**

Splendid and wonderful property completely renovated in 2016 located in the municipality of Santa Eulalia on the east coast of the island. It is decorated with design furniture. Views of the sea and the bay of Cala Llonga. The total area of the property is 10.5 ha. (105,111 m2). 350 olive trees, (production of  $\pm$ 7-750L of olive oil). Small pond with fish.

Constructed area of 800 m2. It consists of a finca and a modern part. Fully equipped kitchen with 2 dishwashers, 2 Gaggenau air ovens, 2 stainless steel American refrigerators with ice cube machines and wine cellar. 1 microwave