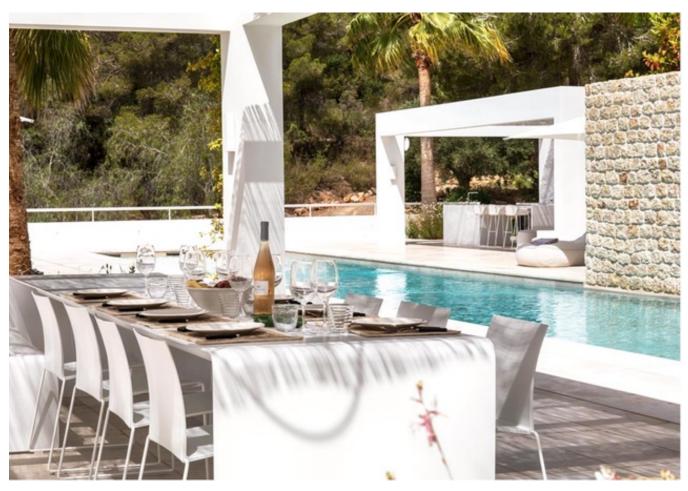

## Cellar next to the garage

30 m long pool with shutter and heat pump and LED lighting. Covered terrace with outdoor dining area. Pergola terrace / pool house with bar, sink, fridge, dishwasher, ice cube machine. Barbecue with plancha / gril. Two illuminated petanque fields. Children playground