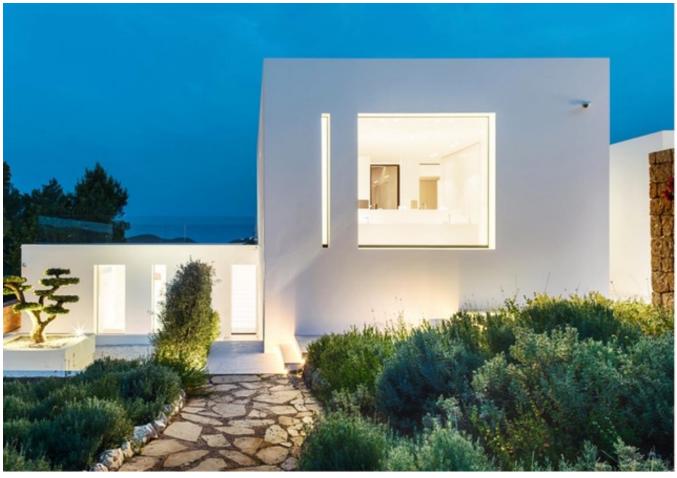

## **DESCRIPTION**

Splendid and wonderful property completely renovated in 2016 located in the municipality of Santa Eulalia on the east coast of the island. It is decorated with design furniture. Views of the sea and the bay of Cala Llonga. The total area of the property is 10.5 ha. (105,111 m2). 350 olive trees, (production of  $\pm$ 7-750L of olive oil). Small pond with fish.