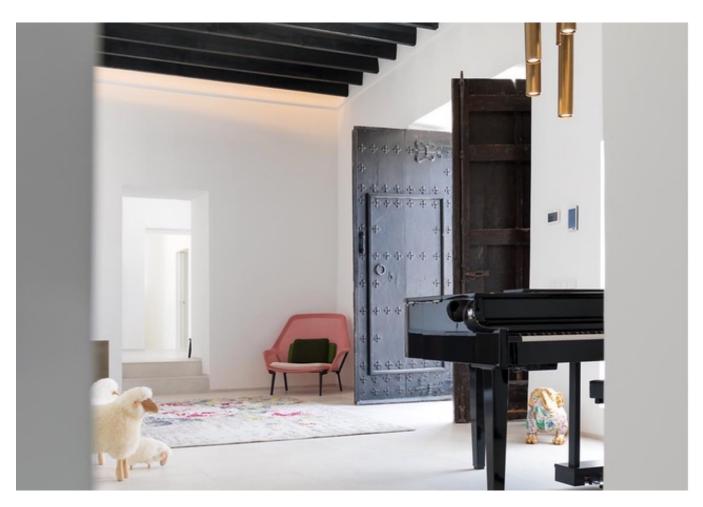

## **DESCRIPTION**

Splendid and wonderful property completely renovated in 2016 located in the municipality of Santa Eulalia on the east coast of the island. It is decorated with design furniture. Views of the sea and the bay of Cala Llonga. The total area of the property is 10.5 ha. (105,111 m2). 350 olive trees, (production of  $\pm$ 7-750L of olive oil). Small pond with fish.