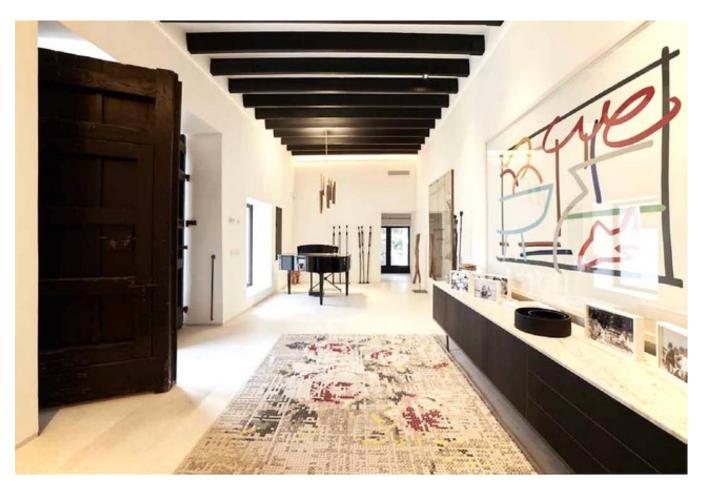

## **DESCRIPTION**

Splendid and wonderful property completely renovated in 2016 located in the municipality of Santa Eulalia on the east coast of the island. It is decorated with design furniture. Views of the sea and the bay of Cala Llonga. The total area of the property is 10.5 ha. (105,111 m2). 350 olive trees, (production of  $\pm$ 7-750L of olive oil). Small pond with fish.