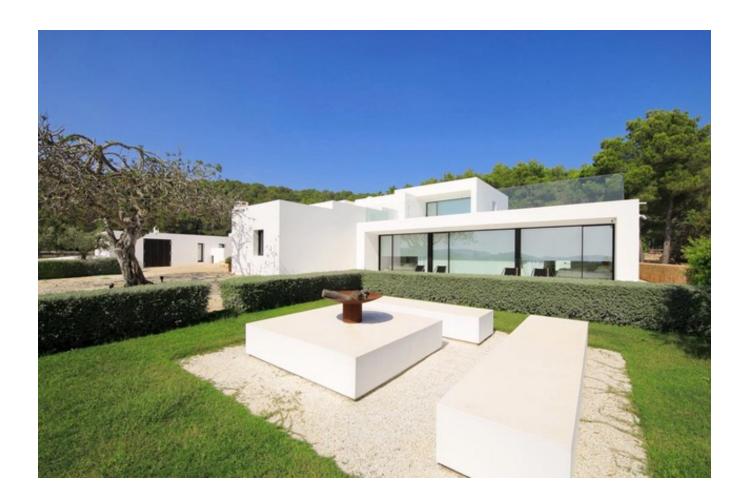

## **DESCRIPTION**

Splendid and wonderful property completely renovated in 2016 located in the municipality of Santa Eulalia on the east coast of the island. It is decorated with design furniture. Views of the sea and the bay of Cala Llonga. The total area of the property is 10.5 ha. (105,111 m2). 350 olive trees, (production of  $\pm$ 7-750L of olive oil). Small pond with fish.

## Cellar next to the garage

30 m long pool with shutter and heat pump and LED lighting. Covered terrace with outdoor dining area. Pergola terrace / pool house with bar, sink, fridge, dishwasher, ice cube machine. Barbecue with plancha / gril. Two illuminated petanque fields. Children playground