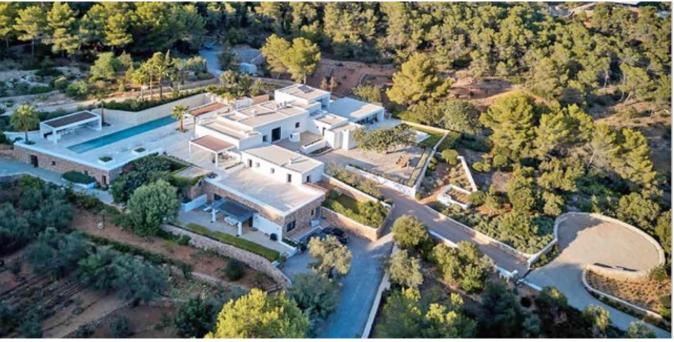

## **DESCRIPTION**

Splendid and wonderful property completely renovated in 2016 located in the municipality of Santa Eulalia on the east coast of the island. It is decorated with design furniture. Views of the sea and the bay of Cala Llonga. The total area of the property is 10.5 ha. (105,111 m2). 350 olive trees, (production of  $\pm$ 7-750L of olive oil). Small pond with fish.