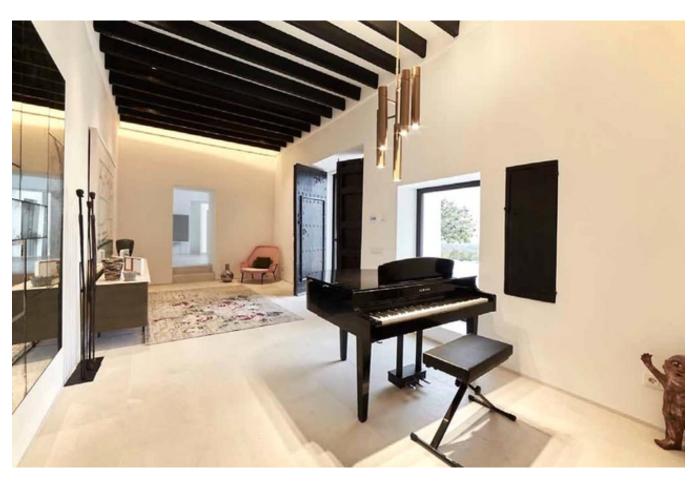

## **DESCRIPTION**

Splendid and wonderful property completely renovated in 2016 located in the municipality of Santa Eulalia on the east coast of the island. It is decorated with design furniture. Views of the sea and the bay of Cala Llonga. The total area of the property is 10.5 ha. (105,111 m2). 350 olive trees, (production of  $\pm$ 7-750L of olive oil). Small pond with fish.