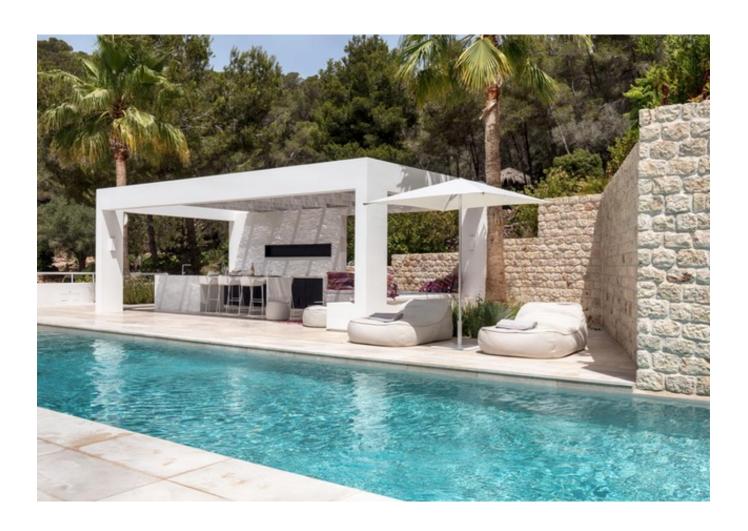

## Cellar next to the garage

30 m long pool with shutter and heat pump and LED lighting. Covered terrace with outdoor dining area. Pergola terrace / pool house with bar, sink, fridge, dishwasher, ice cube machine. Barbecue with plancha / gril. Two illuminated petanque fields. Children playground