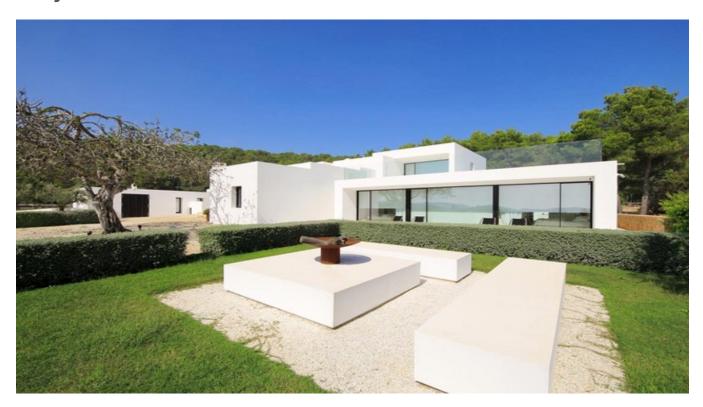

## **DESCRIPTION**

Splendid and wonderful property completely renovated in 2016 located in the municipality of Santa Eulalia on the east coast of the island. It is decorated with design furniture. Views of the sea and the bay of Cala Llonga. The total area of the property is 10.5 ha. (105,111 m2). 350 olive trees, (production of  $\pm$ 7-750L of olive oil). Small pond with fish.

## Cellar next to the garage

30 m long pool with shutter and heat pump and LED lighting. Covered terrace with outdoor dining area. Pergola terrace / pool house with bar, sink, fridge, dishwasher, ice cube machine. Barbecue with plancha / gril. Two illuminated petanque fields. Children playground