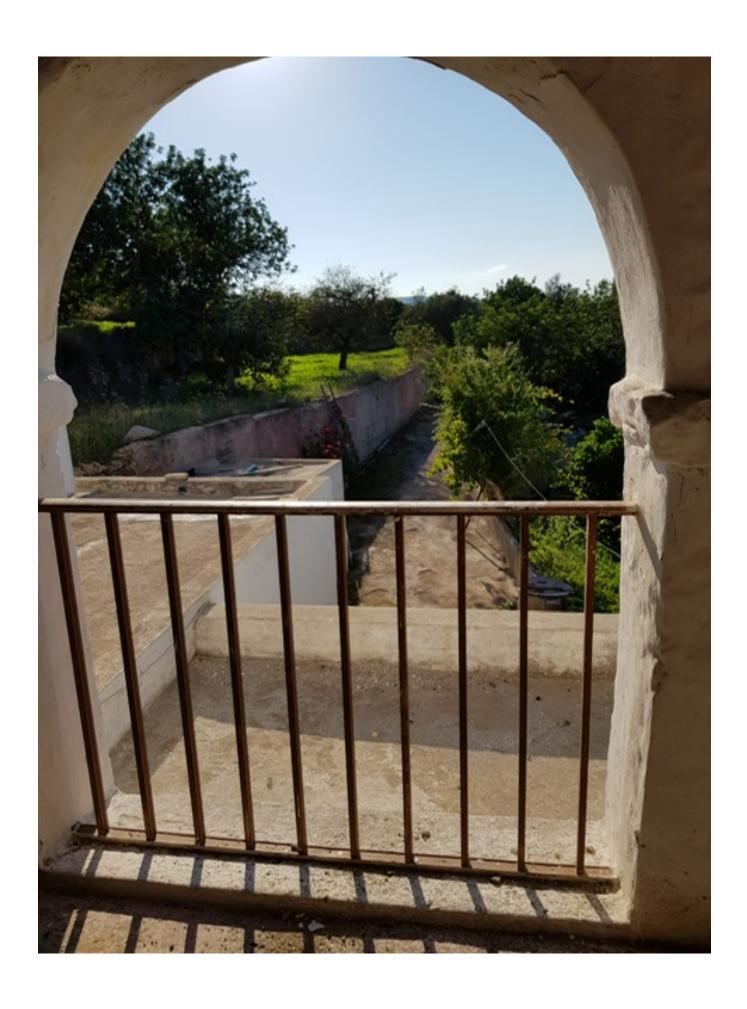

It is distributed: entrance "room-porxo", 2 rooms on the ground floor, 1 kitchen, 1 internal cistern, 1 bathroom and the stairs to the first floor. On the first floor there are 2 more rooms and a big "porxo" between them. From there you have a wide view over the valley.

It has electricity and has the possibility of drilling water.

Area of the property: 14000 m2, consisting of annexed terraces with terraces and stone walls. Almond trees, carob trees and some forest.

La informació normativa publicada té caracter informatiu. No supleix la necessitat de consultar l'aprovada i públicada per l'organisme competent.