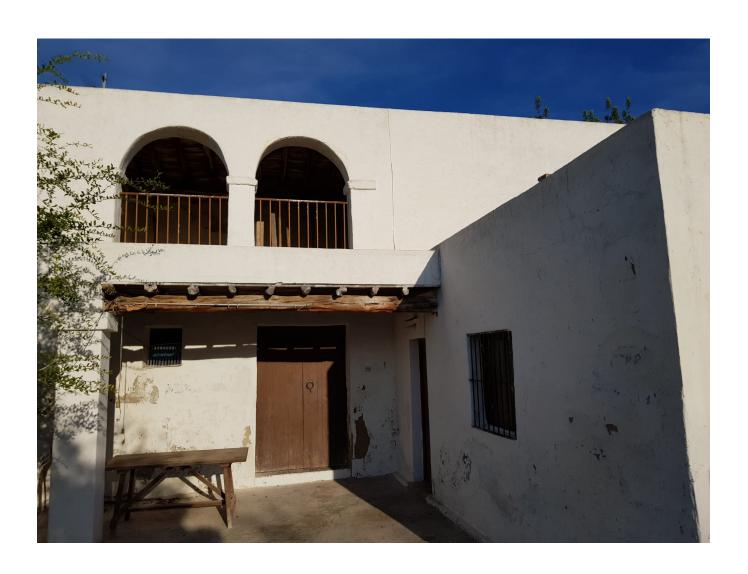

## DESCRIPTION

Casa payesa built in 1890 in all its original corresponding building materials: thick walls, flat roofs of wooden beams, ash and Posidonia oceanica and clay that served as insulation, square windows of small dimensions. 6.2 km from the city of Ibiza, in the direction of St Eulalia. The house has a living area of 244m2 between the ground floor and the first floor.

It is distributed: entrance "room-porxo", 2 rooms on the ground floor, 1 kitchen, 1 internal cistern, 1 bathroom and the stairs to the first floor. On the first floor there are 2 more rooms and a big "porxo" between them. From there you have a wide view over the valley.