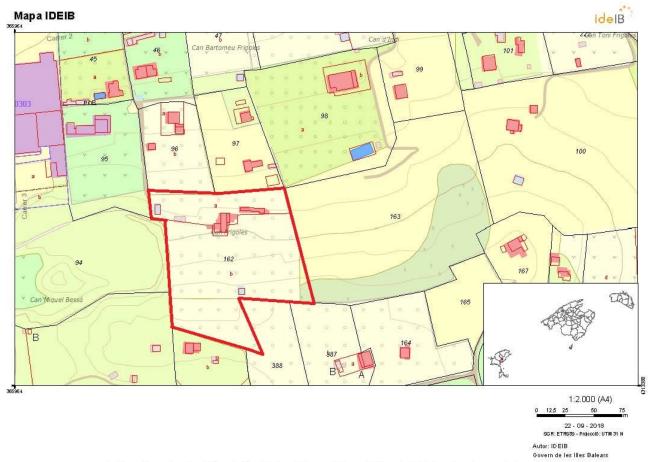

It has electricity and has the possibility of drilling water.

Area of the property: 14000 m2, consisting of annexed terraces with terraces and stone walls. Almond trees, carob trees and some forest.

La informació normativa publicada té caracter informatiu. No supleix la necessitat de consultar l'aprovada i públicada per l'organisme competent.