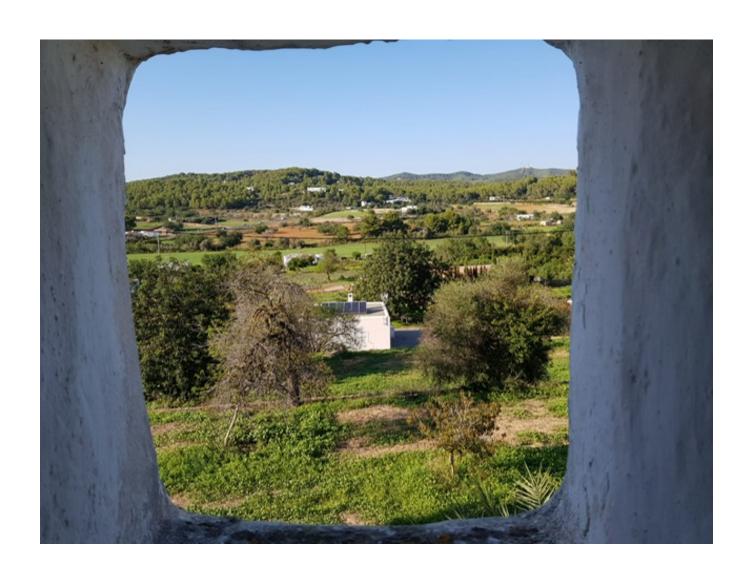

## DESCRIPTION

Casa payesa built in 1890 in all its original corresponding building materials: thick walls, flat roofs of wooden beams, ash and Posidonia oceanica and clay that served as insulation, square windows of small dimensions. 6.2 km from the city of Ibiza, in the direction of St Eulalia. The house has a living area of 244m2 between the ground floor and the first floor.

It is distributed: entrance "room-porxo", 2 rooms on the ground floor, 1 kitchen, 1 internal cistern, 1 bathroom and the stairs to the first floor. On the first floor there are 2 more rooms and a big "porxo" between them. From there you have a wide view over the valley.