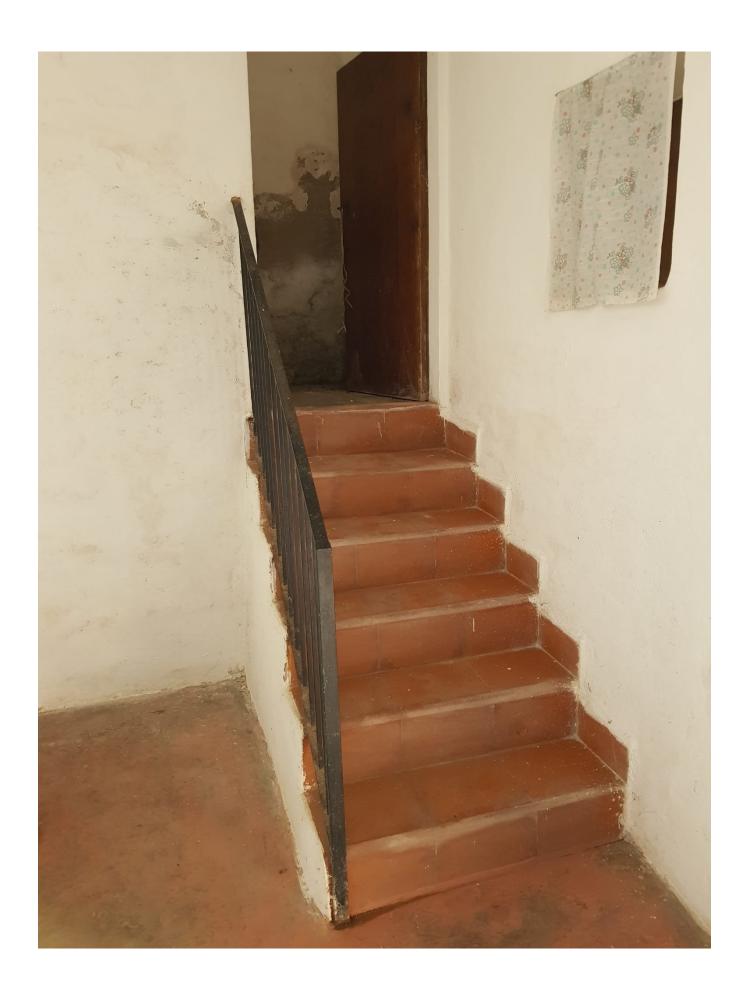

It is distributed: entrance "room-porxo", 2 rooms on the ground floor, 1 kitchen, 1 internal cistern, 1 bathroom and the stairs to the first floor. On the first floor there are 2 more rooms and a big "porxo" between them. From there you have a wide view over the valley.