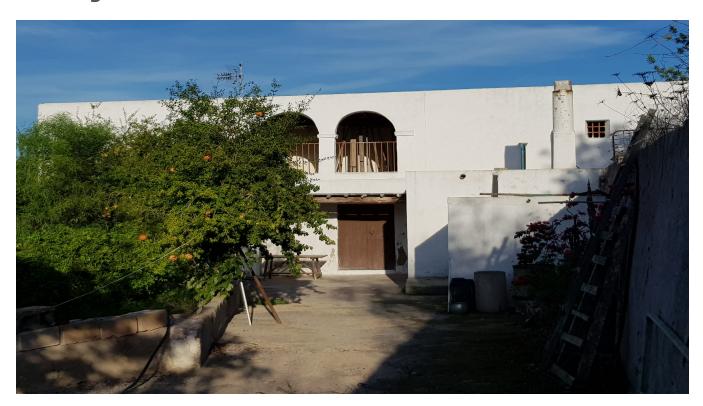

## DESCRIPTION

Casa payesa built in 1890 in all its original corresponding building materials: thick walls, flat roofs of wooden beams, ash and Posidonia oceanica and clay that served as insulation, square windows of small dimensions. 6.2 km from the city of Ibiza, in the direction of St Eulalia. The house has a living area of 244m2 between the ground floor and the first floor.

It is distributed: entrance "room-porxo", 2 rooms on the ground floor, 1 kitchen, 1 internal cistern, 1 bathroom and the stairs to the first floor. On the first floor there are 2 more rooms and a big "porxo" between them. From there you have a wide view over the valley.