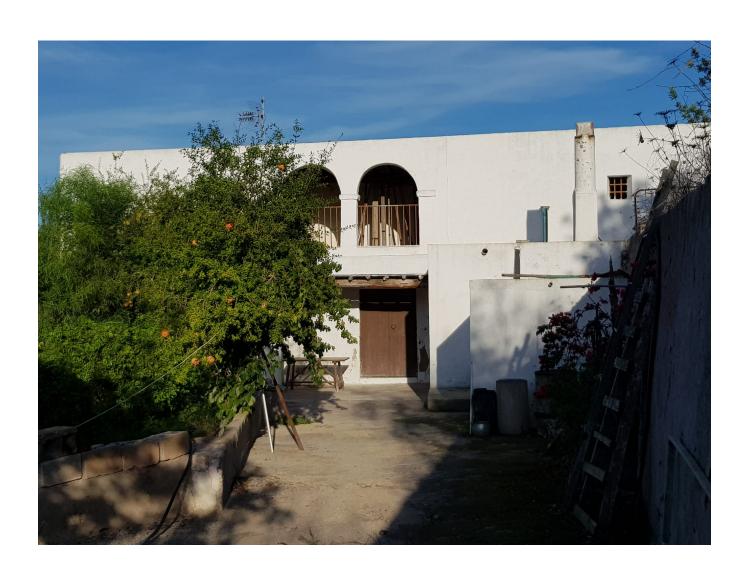

## DESCRIPTION

Casa payesa built in 1890 in all its original corresponding building materials: thick walls, flat roofs of wooden beams, ash and Posidonia oceanica and clay that served as insulation, square windows of small dimensions. 6.2 km from the city of Ibiza, in the direction of St Eulalia. The house has a living area of 244m2 between the ground floor and the first floor.

It is distributed: entrance "room-porxo", 2 rooms on the ground floor, 1 kitchen, 1 internal cistern, 1 bathroom and the stairs to the first floor. On the first floor there are 2 more rooms and a big "porxo" between them. From there you have a wide view over the valley.