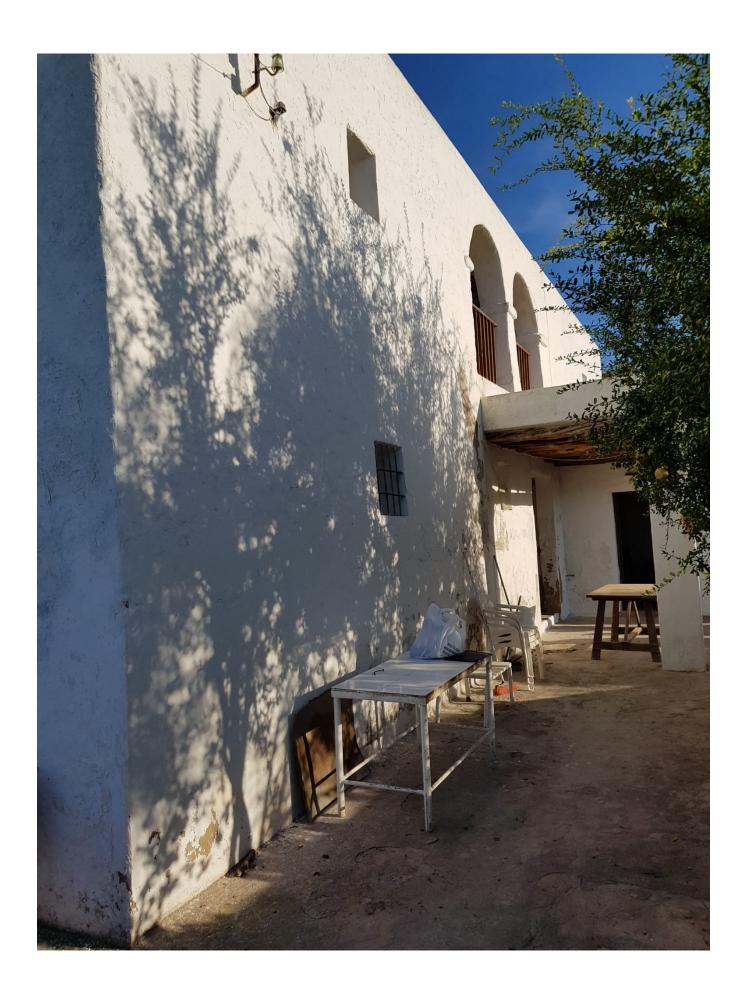

## DESCRIPTION

Casa payesa built in 1890 in all its original corresponding building materials: thick walls, flat roofs of wooden beams, ash and Posidonia oceanica and clay that served as insulation, square windows of small dimensions. 6.2 km from the city of Ibiza, in the direction of St Eulalia. The house has a living area of 244m2 between the ground floor and the first floor.

Outside, next to the house, there are 2 warehouses of 135m2 that can be converted into apartments. In addition to the warehouses, there is another external cistern and 2 tanks in different parts of the farm.