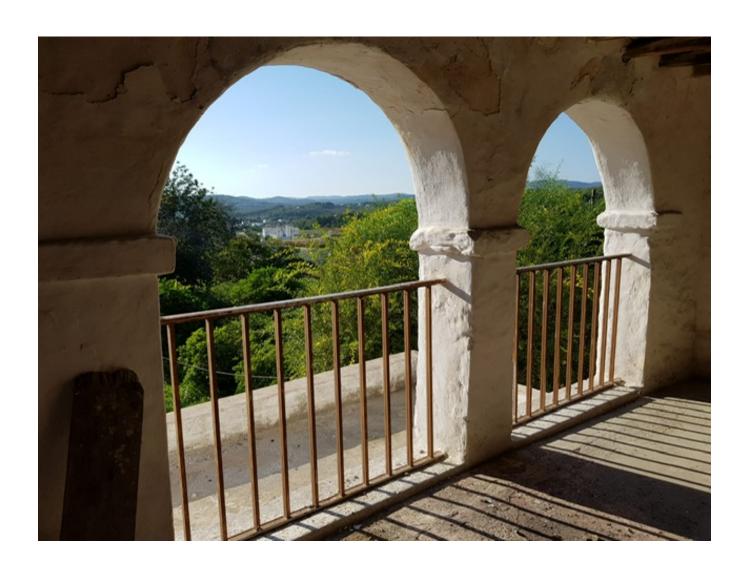

It is distributed: entrance "room-porxo", 2 rooms on the ground floor, 1 kitchen, 1 internal cistern, 1 bathroom and the stairs to the first floor. On the first floor there are 2 more rooms and a big "porxo" between them. From there you have a wide view over the valley.