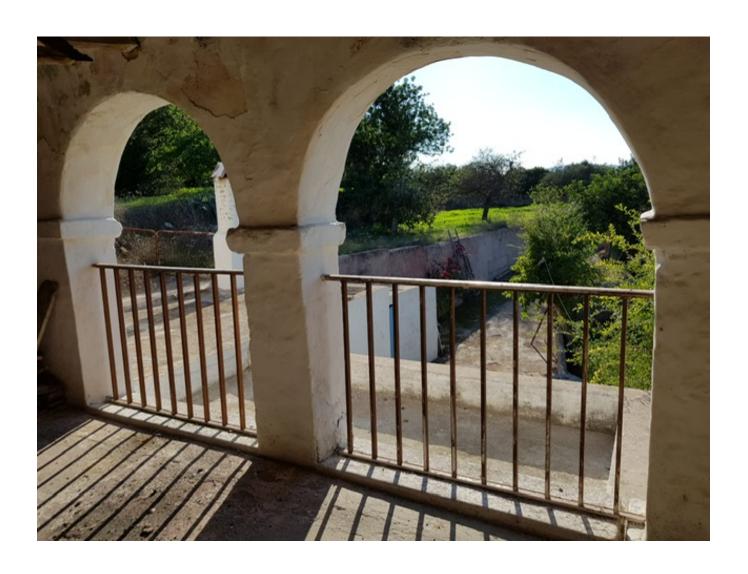

It is distributed: entrance "room-porxo", 2 rooms on the ground floor, 1 kitchen, 1 internal cistern, 1 bathroom and the stairs to the first floor. On the first floor there are 2 more rooms and a big "porxo" between them. From there you have a wide view over the valley.