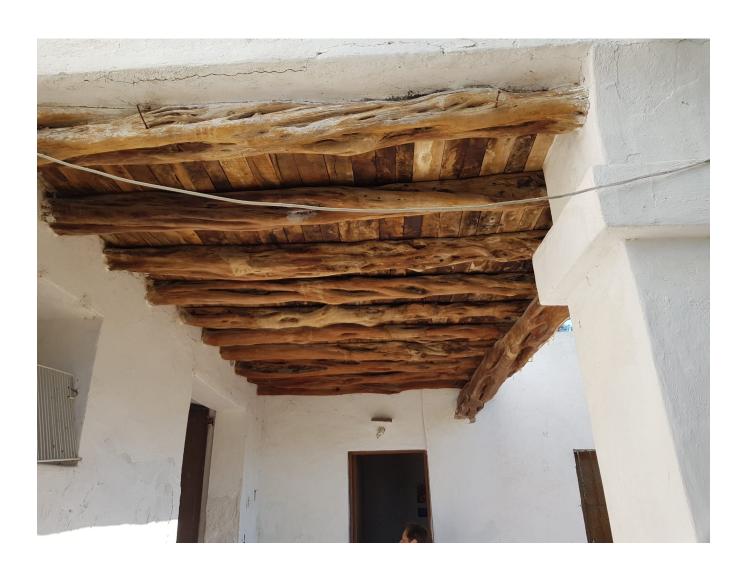

## DESCRIPTION

Casa payesa built in 1890 in all its original corresponding building materials: thick walls, flat roofs of wooden beams, ash and Posidonia oceanica and clay that served as insulation, square windows of small dimensions. 6.2 km from the city of Ibiza, in the direction of St Eulalia. The house has a living area of 244m2 between the ground floor and the first floor.