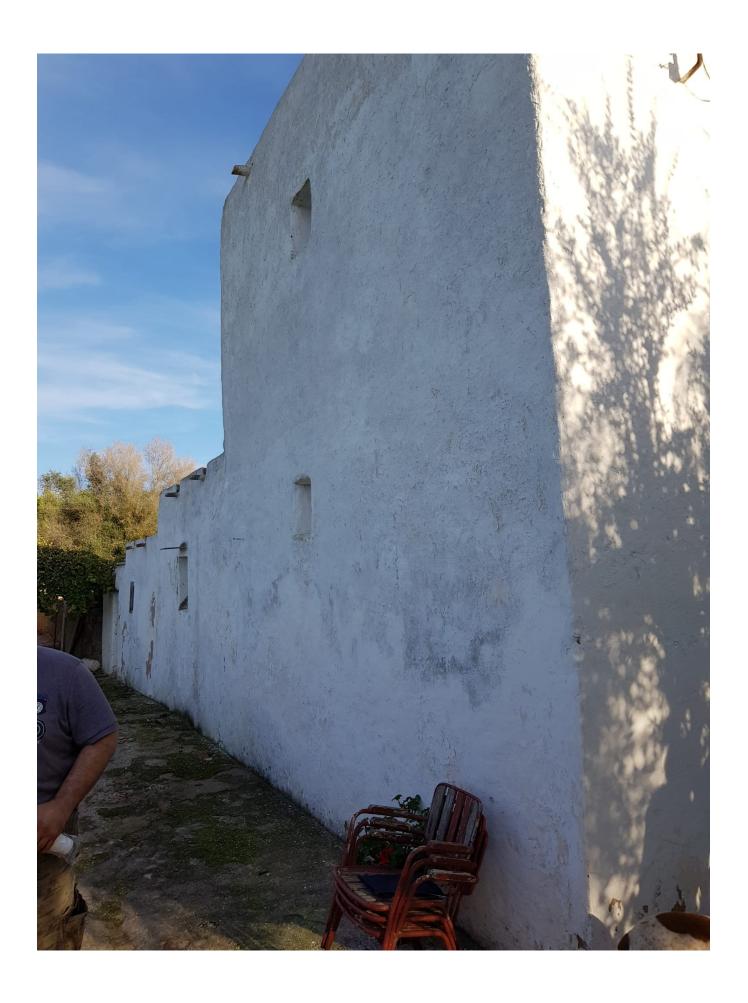

## DESCRIPTION

Casa payesa built in 1890 in all its original corresponding building materials: thick walls, flat roofs of wooden beams, ash and Posidonia oceanica and clay that served as insulation, square windows of small dimensions. 6.2 km from the city of Ibiza, in the direction of St Eulalia. The house has a living area of 244m2 between the ground floor and the first floor.

It is distributed: entrance "room-porxo", 2 rooms on the ground floor, 1 kitchen, 1 internal cistern, 1 bathroom and the stairs to the first floor. On the first floor there are 2 more rooms and a big "porxo" between them. From there you have a wide view over the valley.