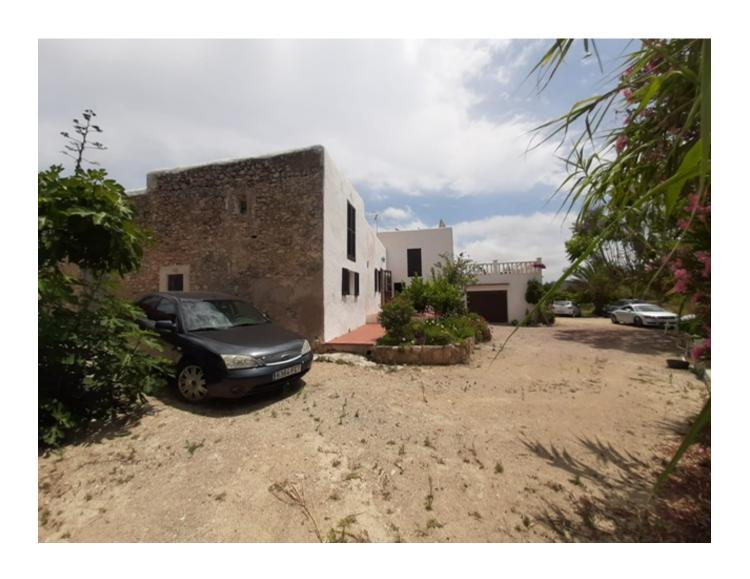

Furthermore this property provides a garage, which can be used for other purposes if necessary. Additional square meters can be gained by converting the annexes such as the laundry room, stables and storage of this ancient finca to make them habitable. Due to its southern exposure this finca is blessed with a lot of sunlight and gives you a magical view of the sap green valley. The property consists of an entire mountain top and is accessible by a paved road, however the last 100 metres are tracks, surrounded by nature. The main house is made of sabina wood and has the typical thick walls and oven.