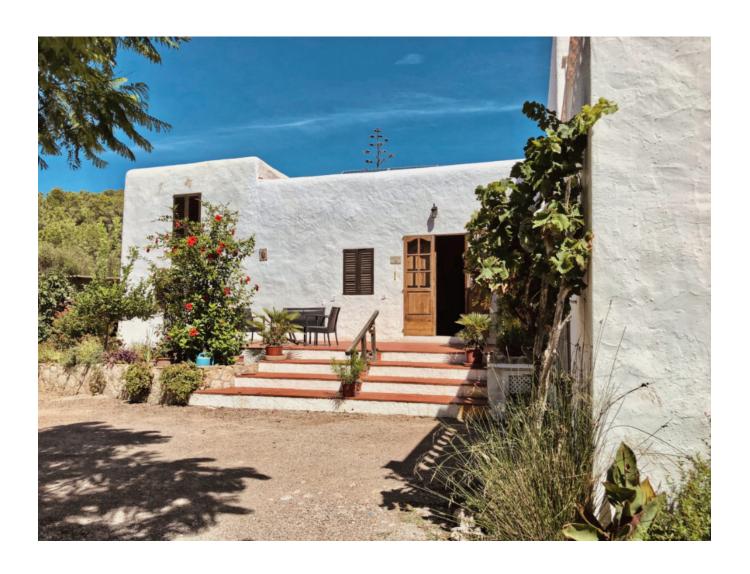

Area:

San Miguel

It is situated in a very tranquil and peaceful setting near San Miguel. The main house is spread over almost 300 m2.

An independent fully equipped guest studio is located adjacent to the main house. It consists of one bedroom, one bathroom and a kitchen.

Furthermore this property provides a garage, which can be used for other purposes if necessary. Additional square meters can be gained by converting the annexes such as the laundry room, stables and storage of this ancient finca to make them habitable. Due to its southern exposure this finca is blessed with a lot of sunlight and gives you a magical view of the sap green valley. The property consists of an entire mountain top and is accessible by a paved road, however the last 100 metres are tracks, surrounded by nature. The main house is made of sabina wood and has the typical thick walls and oven.