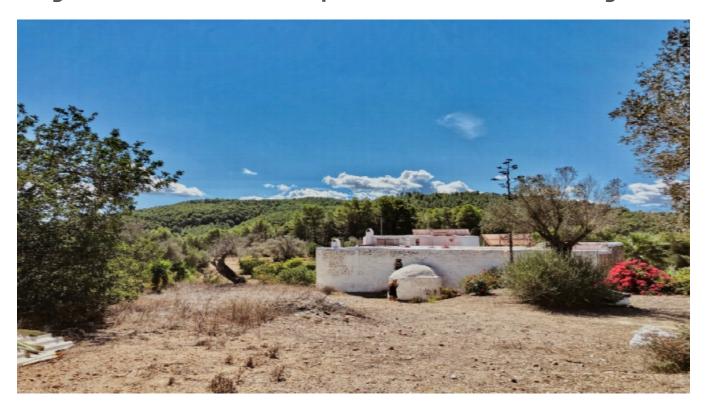

## DESCRIPTION

This finca offers 206,000m2 of cultivative land near to San Miguel and Santa Gertrudis.

It is the perfect refuge for nature lovers who want to be on their own.

This property is located in a very remote area and therefore you will not hear anything but the sounds of nature.

Area:

San Miguel

It is situated in a very tranquil and peaceful setting near San Miguel. The main house is spread over almost 300 m2.

An independent fully equipped guest studio is located adjacent to the main house. It consists of one bedroom, one bathroom and a kitchen.

Furthermore this property provides a garage, which can be used for other purposes if necessary. Additional square meters can be gained by converting the annexes such as the laundry room, stables and storage of this ancient finca to make them habitable. Due to its southern exposure this finca is blessed with a lot of sunlight and gives you a magical view of the sap green valley. The property consists of an entire mountain top and is accessible by a paved road, however the last 100 metres are tracks, surrounded by nature. The main house is made of sabina wood and has the typical thick walls and oven.