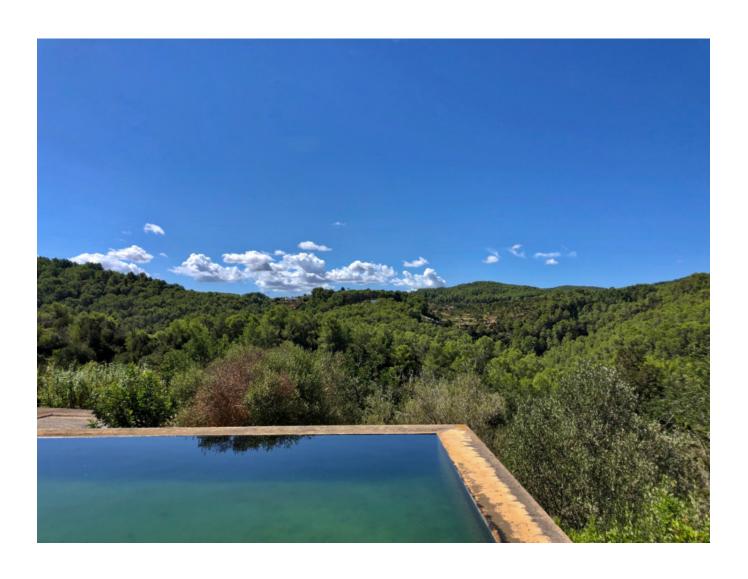

This property is nestled deep within the country side but is only 20 km from away from Eivissa, 5

minutes to San Miguel and 10 minutes Santa Gertrudis. The huge water deposit that offers wide views towards the land and is overlooking the treetops can be easily turned into a pool.

The property has its own water source and electricity generator, so you are completely self-sufficient. The 206,000m2 are ideal for growing fruit trees and vegetables.

This is the ideal place for those who are longing for absolute privacy and tranquillity!