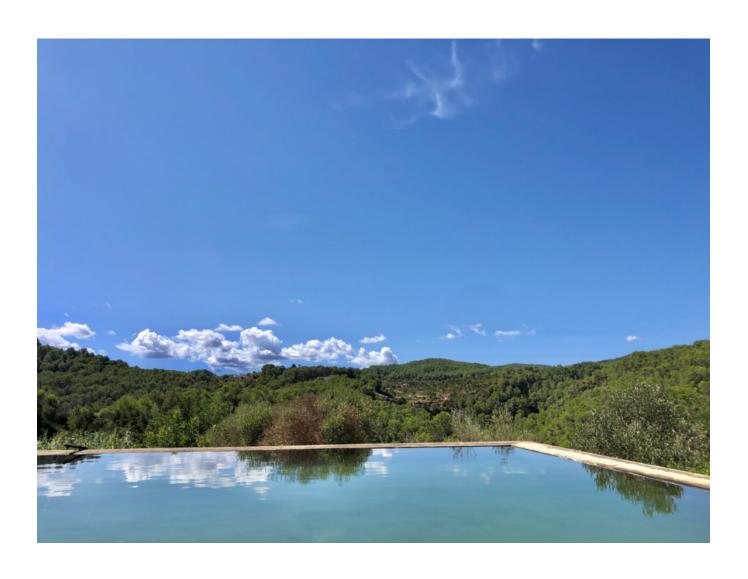

This property is nestled deep within the country side but is only 20 km from away from Eivissa, 5

minutes to San Miguel and 10 minutes Santa Gertrudis. The huge water deposit that offers wide views towards the land and is overlooking the treetops can be easily turned into a pool.

The property has its own water source and electricity generator, so you are completely self-sufficient. The 206,000m2 are ideal for growing fruit trees and vegetables.

This is the ideal place for those who are longing for absolute privacy and tranquillity!