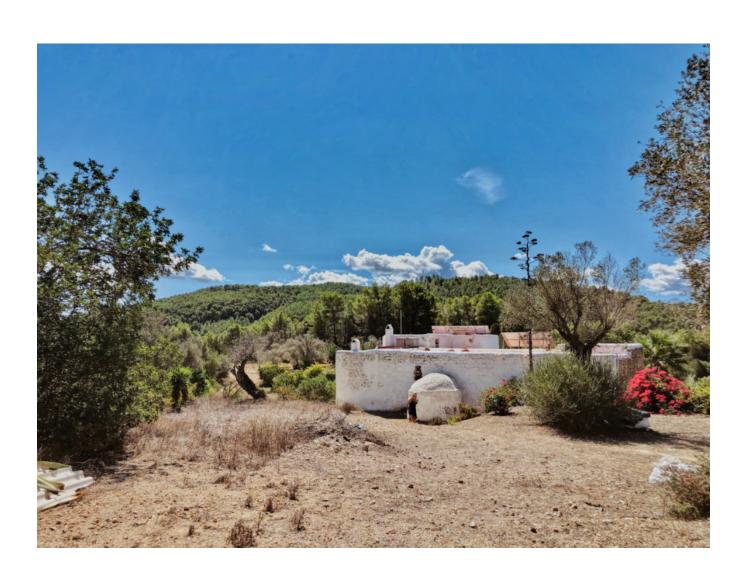

Furthermore this property provides a garage, which can be used for other purposes if necessary. Additional square meters can be gained by converting the annexes such as the laundry room, stables and storage of this ancient finca to make them habitable. Due to its southern exposure this finca is blessed with a lot of sunlight and gives you a magical view of the sap green valley. The property consists of an entire mountain top and is accessible by a paved road, however the last 100 metres are tracks, surrounded by nature. The main house is made of sabina wood and has the typical thick walls and oven.

This property is nestled deep within the country side but is only 20 km from away from Eivissa, 5

minutes to San Miguel and 10 minutes Santa Gertrudis. The huge water deposit that offers wide views towards the land and is overlooking the treetops can be easily turned into a pool.