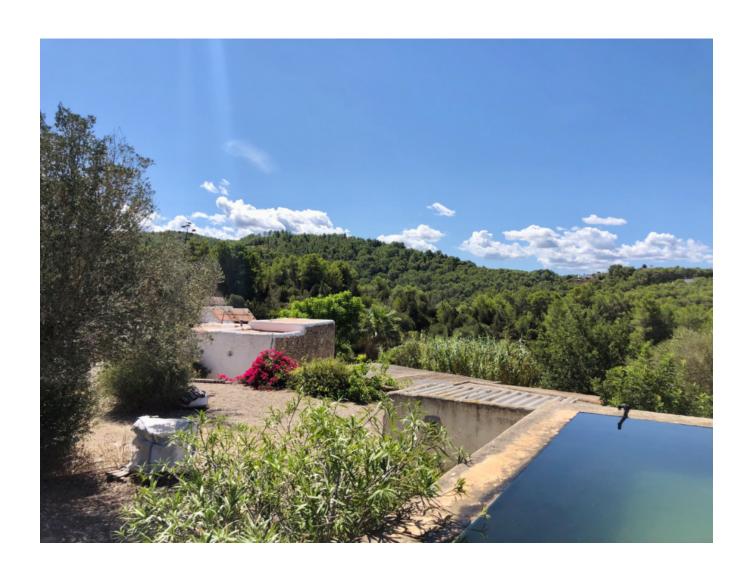

Furthermore this property provides a garage, which can be used for other purposes if necessary. Additional square meters can be gained by converting the annexes such as the laundry room, stables and storage of this ancient finca to make them habitable. Due to its southern exposure this finca is blessed with a lot of sunlight and gives you a magical view of the sap green valley. The property consists of an entire mountain top and is accessible by a paved road, however the last 100 metres are tracks, surrounded by nature. The main house is made of sabina wood and has the typical thick walls and oven.

This property is nestled deep within the country side but is only 20 km from away from Eivissa, 5

minutes to San Miguel and 10 minutes Santa Gertrudis. The huge water deposit that offers wide views towards the land and is overlooking the treetops can be easily turned into a pool.