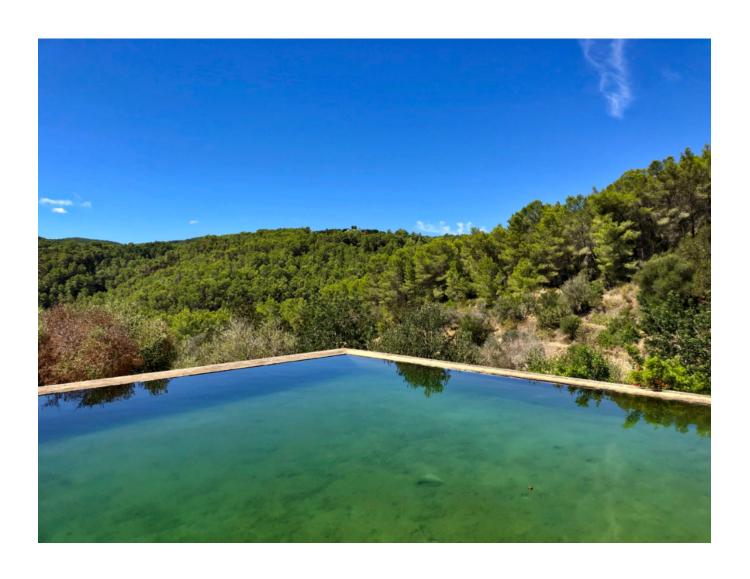

This property is nestled deep within the country side but is only 20 km from away from Eivissa, 5

minutes to San Miguel and 10 minutes Santa Gertrudis. The huge water deposit that offers wide views towards the land and is overlooking the treetops can be easily turned into a pool.

The property has its own water source and electricity generator, so you are completely self-sufficient. The 206,000m2 are ideal for growing fruit trees and vegetables.

This is the ideal place for those who are longing for absolute privacy and tranquillity!