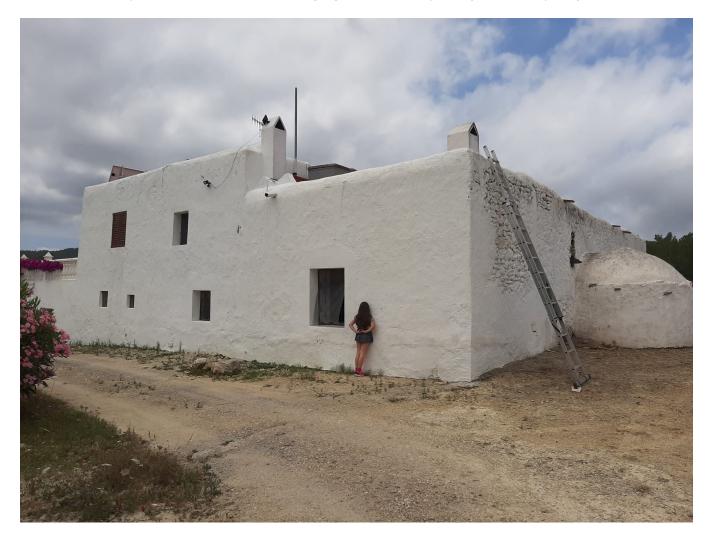

Area:

San Miguel

It is situated in a very tranquil and peaceful setting near San Miguel. The main house is spread over almost 300 m2.

An independent fully equipped guest studio is located adjacent to the main house. It consists of one bedroom, one bathroom and a kitchen.

Furthermore this property provides a garage, which can be used for other purposes if necessary. Additional square meters can be gained by converting the annexes such as the laundry room, stables and storage of this ancient finca to make them habitable. Due to its southern exposure this finca is blessed with a lot of sunlight and gives you a magical view of the sap green valley. The property consists of an entire mountain top and is accessible by a paved road, however the last 100 metres are tracks, surrounded by nature. The main house is made of sabina wood and has the typical thick walls and oven.