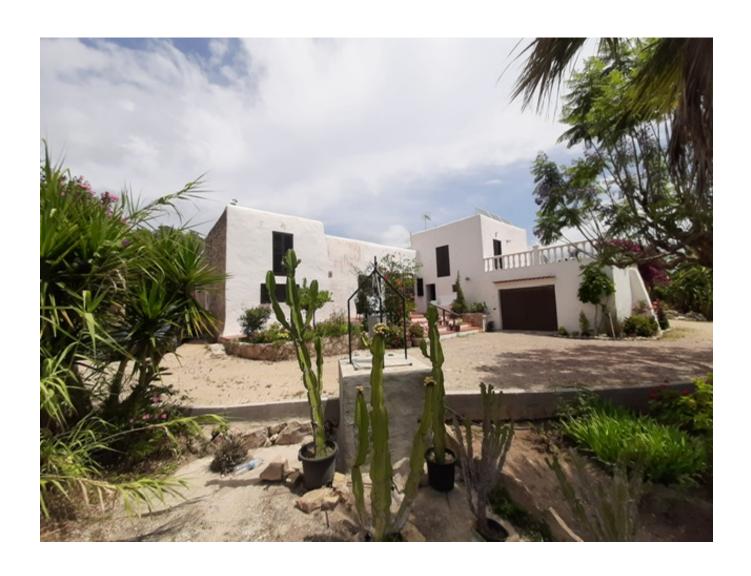

## DESCRIPTION

This finca offers 206,000m2 of cultivative land near to San Miguel and Santa Gertrudis.

It is the perfect refuge for nature lovers who want to be on their own.

This property is located in a very remote area and therefore you will not hear anything but the sounds of nature.

Area:

San Miguel

It is situated in a very tranquil and peaceful setting near San Miguel. The main house is spread over almost 300 m2.

An independent fully equipped guest studio is located adjacent to the main house. It consists of one bedroom, one bathroom and a kitchen.

Furthermore this property provides a garage, which can be used for other purposes if necessary. Additional square meters can be gained by converting the annexes such as the laundry room, stables and storage of this ancient finca to make them habitable. Due to its southern exposure this finca is blessed with a lot of sunlight and gives you a magical view of the sap green valley. The property consists of an entire mountain top and is accessible by a paved road, however the last 100 metres are tracks, surrounded by nature. The main house is made of sabina wood and has the typical thick walls and oven.