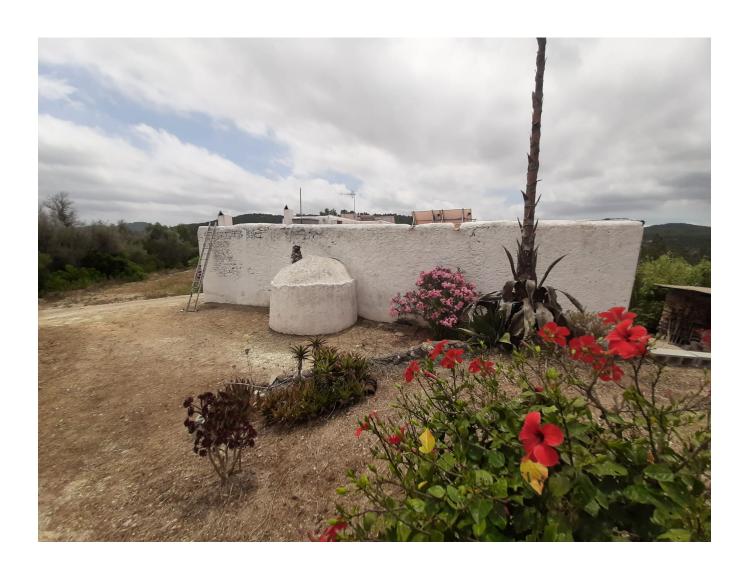

## DESCRIPTION

This finca offers 206,000m2 of cultivative land near to San Miguel and Santa Gertrudis.

It is the perfect refuge for nature lovers who want to be on their own.

This property is located in a very remote area and therefore you will not hear anything but the sounds of nature.

Area:

San Miguel

It is situated in a very tranquil and peaceful setting near San Miguel. The main house is spread over almost 300 m2.

An independent fully equipped guest studio is located adjacent to the main house. It consists of one bedroom, one bathroom and a kitchen.

Furthermore this property provides a garage, which can be used for other purposes if necessary. Additional square meters can be gained by converting the annexes such as the laundry room, stables and storage of this ancient finca to make them habitable. Due to its southern exposure this finca is blessed with a lot of sunlight and gives you a magical view of the sap green valley. The property consists of an entire mountain top and is accessible by a paved road, however the last 100 metres are tracks, surrounded by nature. The main house is made of sabina wood and has the typical thick walls and oven.