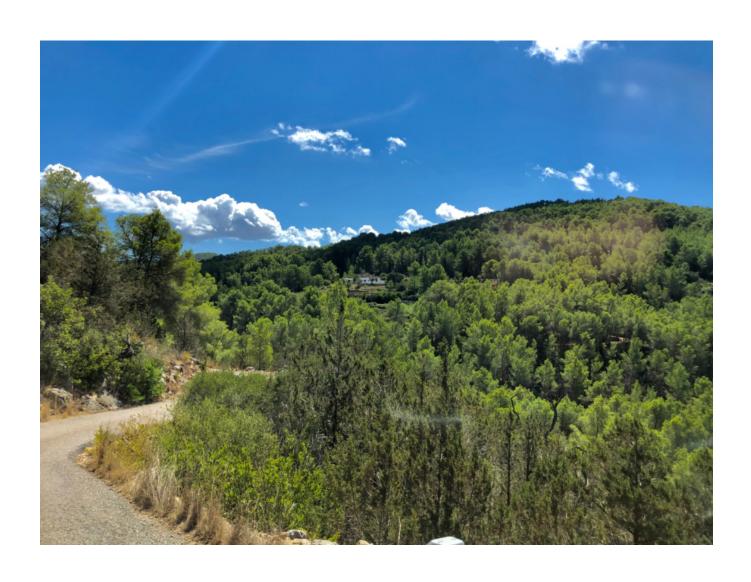

Furthermore this property provides a garage, which can be used for other purposes if necessary. Additional square meters can be gained by converting the annexes such as the laundry room, stables and storage of this ancient finca to make them habitable. Due to its southern exposure this finca is blessed with a lot of sunlight and gives you a magical view of the sap green valley. The property consists of an entire mountain top and is accessible by a paved road, however the last 100 metres are tracks, surrounded by nature. The main house is made of sabina wood and has the typical thick walls and oven.

This property is nestled deep within the country side but is only 20 km from away from Eivissa, 5

minutes to San Miguel and 10 minutes Santa Gertrudis. The huge water deposit that offers wide views towards the land and is overlooking the treetops can be easily turned into a pool.