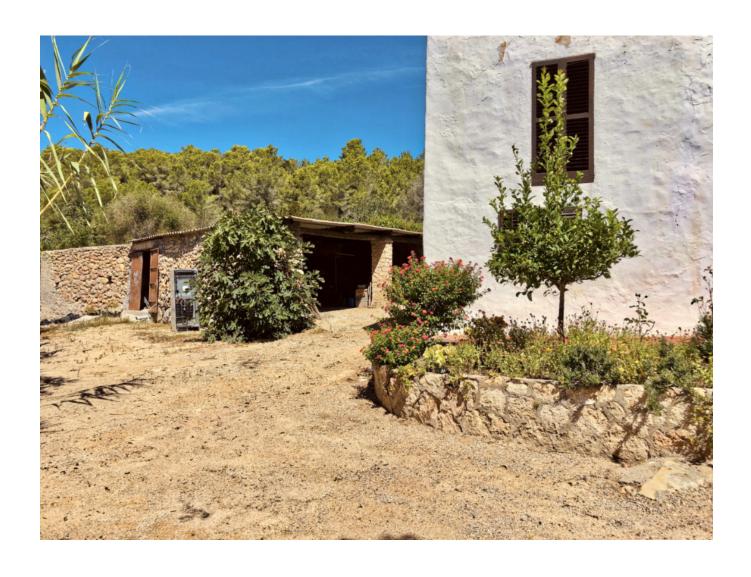

Area:

San Miguel

It is situated in a very tranquil and peaceful setting near San Miguel. The main house is spread over almost 300 m2.

An independent fully equipped guest studio is located adjacent to the main house. It consists of one bedroom, one bathroom and a kitchen.

Furthermore this property provides a garage, which can be used for other purposes if necessary. Additional square meters can be gained by converting the annexes such as the laundry room, stables and storage of this ancient finca to make them habitable. Due to its southern exposure this finca is blessed with a lot of sunlight and gives you a magical view of the sap green valley. The property consists of an entire mountain top and is accessible by a paved road, however the last 100 metres are tracks, surrounded by nature. The main house is made of sabina wood and has the typical thick walls and oven.