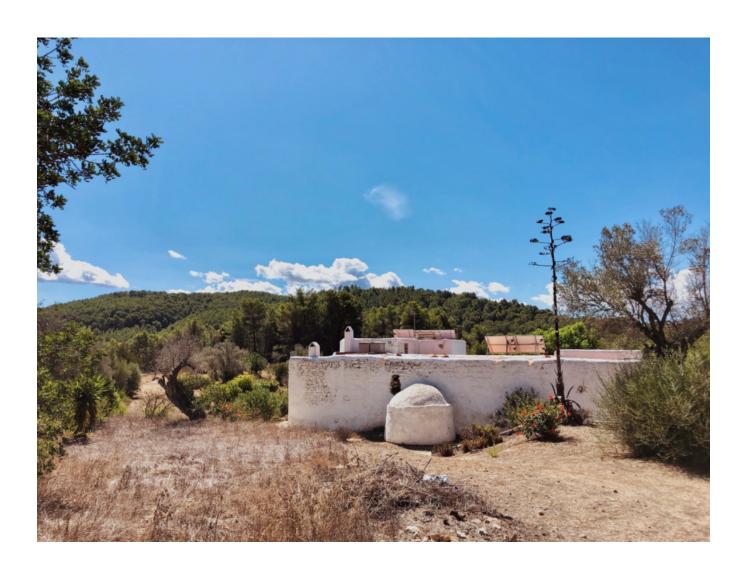

## DESCRIPTION

This finca offers 206,000m2 of cultivative land near to San Miguel and Santa Gertrudis.

It is the perfect refuge for nature lovers who want to be on their own.

This property is located in a very remote area and therefore you will not hear anything but the sounds of nature.

Area:

San Miguel

It is situated in a very tranquil and peaceful setting near San Miguel. The main house is spread over almost 300 m2.

An independent fully equipped guest studio is located adjacent to the main house. It consists of one bedroom, one bathroom and a kitchen.

Furthermore this property provides a garage, which can be used for other purposes if necessary. Additional square meters can be gained by converting the annexes such as the laundry room, stables and storage of this ancient finca to make them habitable. Due to its southern exposure this finca is blessed with a lot of sunlight and gives you a magical view of the sap green valley. The property consists of an entire mountain top and is accessible by a paved road, however the last 100 metres are tracks, surrounded by nature. The main house is made of sabina wood and has the typical thick walls and oven.