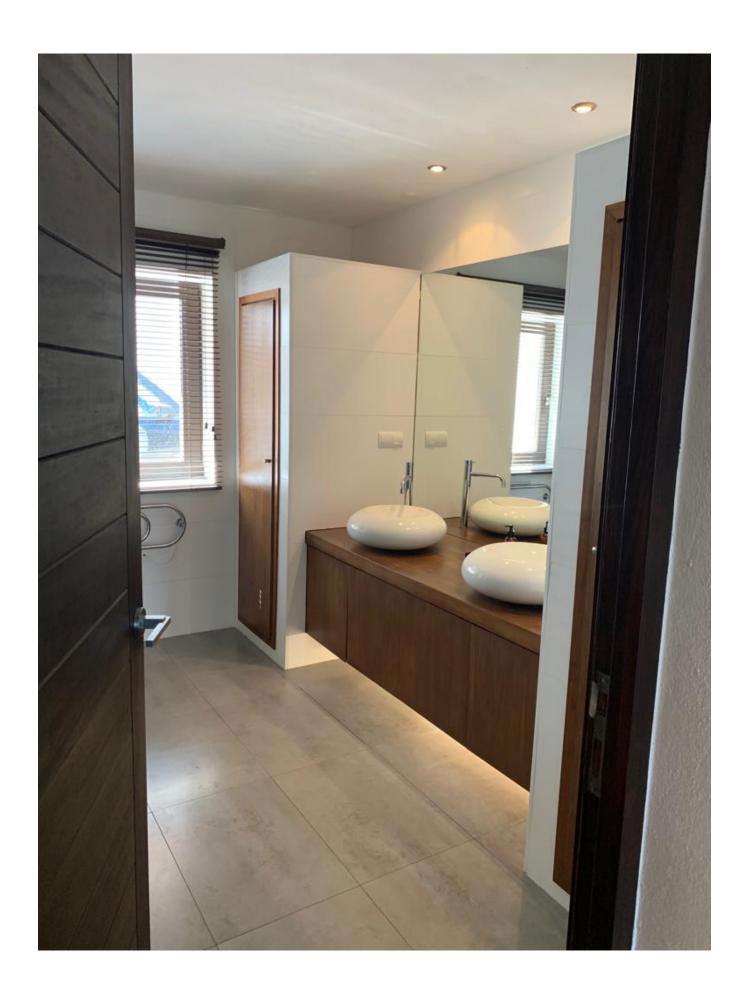

American fridge freezer, Gaggeneau hob, Miele Dishwasher, large oven, Krups coffee machine, citrus press and juicer. Utility room, extra wine fridge, washing machine and tumble dryer.

<u>Upper level</u>: Master bedroom with sea views, king size bed. En-suite bathroom with LED infinity bath double sinks with Phillip Stark taps and double shower. The master bathroom has pine forest views. 1 bedroom king size bed or can be made into twin, sea view. 1 double bedroom or can be made into twin with sea view. 1 bathroom with shower and bath.