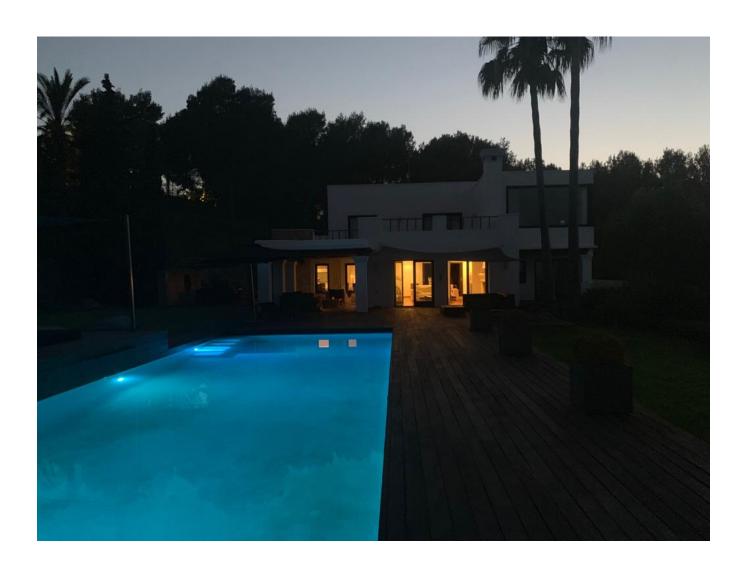

I bedrooms on upper level have access to an outside terrace.

<u>Garden Features</u>: Swimming pool with cascading fountain blade, large chill out day bed, sun loungers, sun umbrella, outdoor round dining table with lazy Susan, covered terraces with outdoor sofa areas. External Void sound system. Play house for young children to play in. Hidden hammock in between the palm trees. The garden also contains a herb garden including Oregano, Thyme, Sage, Lemon grass and Chilies. Large BBQ and outdoor fridge.