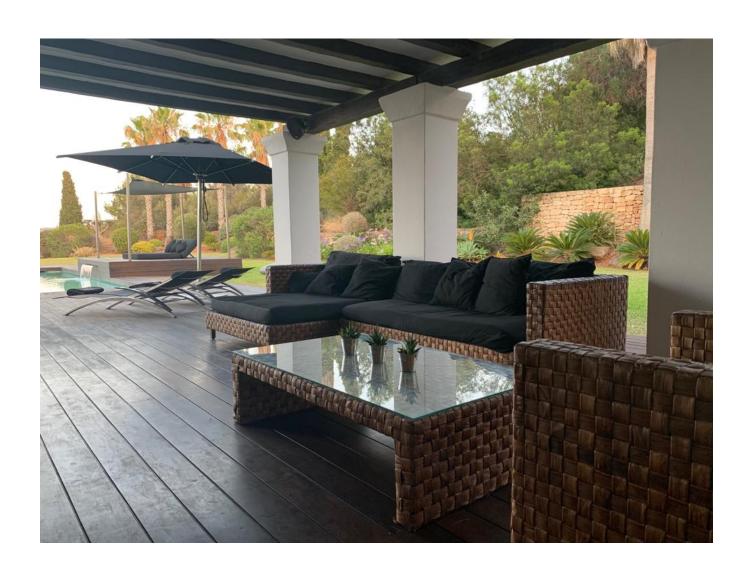

I bedrooms on upper level have access to an outside terrace.

<u>Garden Features</u>: Swimming pool with cascading fountain blade, large chill out day bed, sun loungers, sun umbrella, outdoor round dining table with lazy Susan, covered terraces with outdoor sofa areas. External Void sound system. Play house for young children to play in. Hidden hammock in between the palm trees. The garden also contains a herb garden including Oregano, Thyme, Sage, Lemon grass and Chilies. Large BBQ and outdoor fridge.