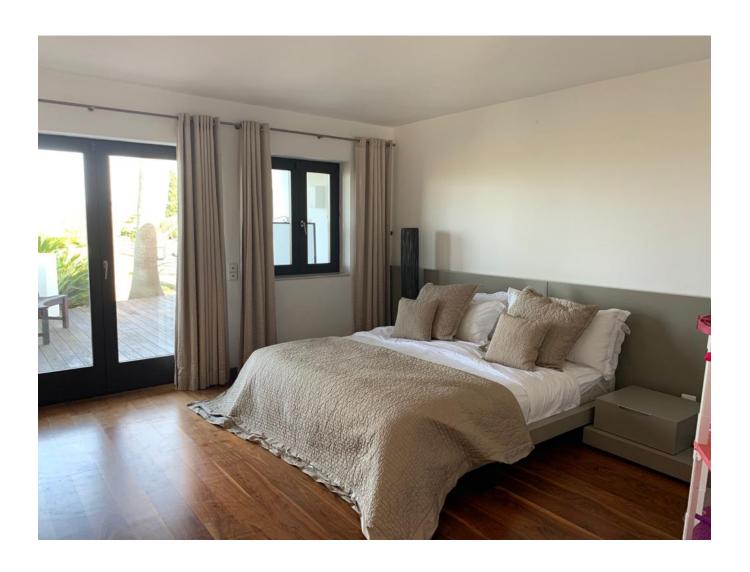

American fridge freezer, Gaggeneau hob, Miele Dishwasher, large oven, Krups coffee machine, citrus press and juicer. Utility room, extra wine fridge, washing machine and tumble dryer.

<u>Upper level</u>: Master bedroom with sea views, king size bed. En-suite bathroom with LED infinity bath double sinks with Phillip Stark taps and double shower. The master bathroom has pine forest views. 1 bedroom king size bed or can be made into twin, sea view. 1 double bedroom or can be made into twin with sea view. 1 bathroom with shower and bath.