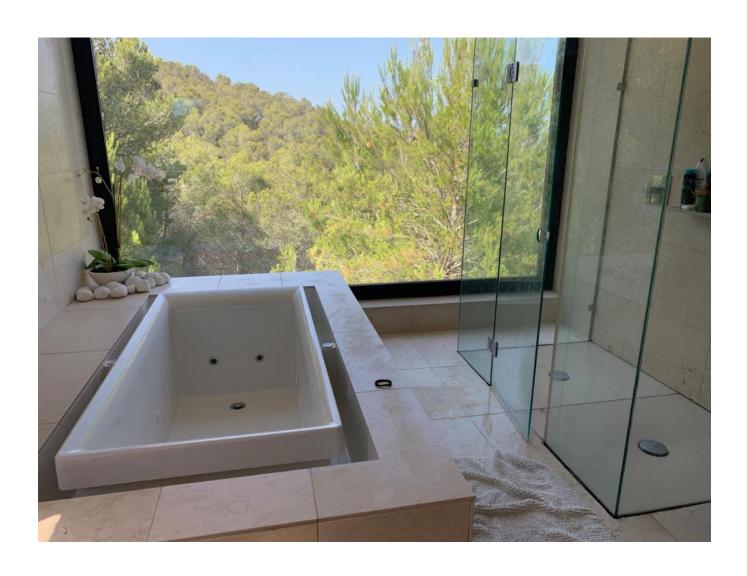

American fridge freezer, Gaggeneau hob, Miele Dishwasher, large oven, Krups coffee machine, citrus press and juicer. Utility room, extra wine fridge, washing machine and tumble dryer.

<u>Upper level</u>: Master bedroom with sea views, king size bed. En-suite bathroom with LED infinity bath double sinks with Phillip Stark taps and double shower. The master bathroom has pine forest views. 1 bedroom king size bed or can be made into twin, sea view. 1 double bedroom or can be made into twin with sea view. 1 bathroom with shower and bath.