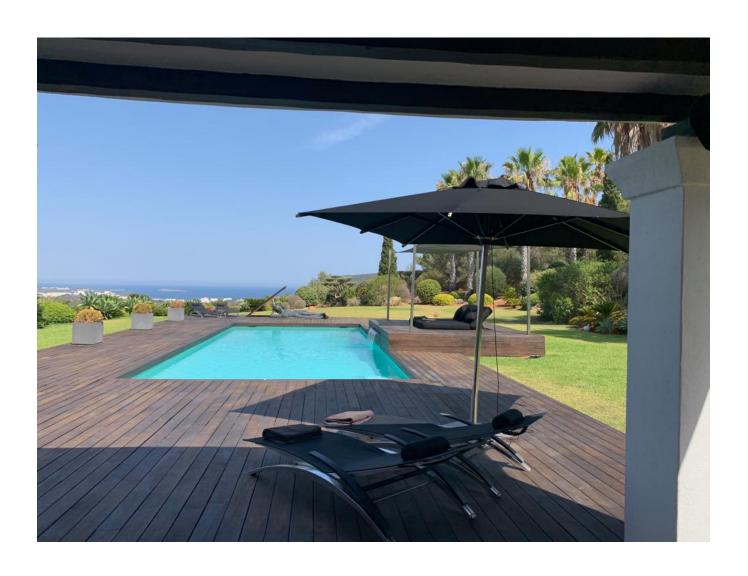

## **DESCRIPTION**

Discovering a villa 350 feet above sea level with 180 degree sea and country views with a large lawn and landscaped gardens are a rarity in Ibiza. The villa has exquisite decor across a vast living space complemented with black walnut flooring and neutral shades of creams and taupe. Every bedroom has sea views and the property is set amid its own pine forest. Relax by the pool on a day bed or on sun loungers admiring the breathtaking views.

I bedrooms on upper level have access to an outside terrace.

<u>Garden Features</u>: Swimming pool with cascading fountain blade, large chill out day bed, sun loungers, sun umbrella, outdoor round dining table with lazy Susan, covered terraces with outdoor sofa areas. External Void sound system. Play house for young children to play in. Hidden hammock in between the palm trees. The garden also contains a herb garden including Oregano, Thyme, Sage, Lemon grass and Chilies. Large BBQ and outdoor fridge.