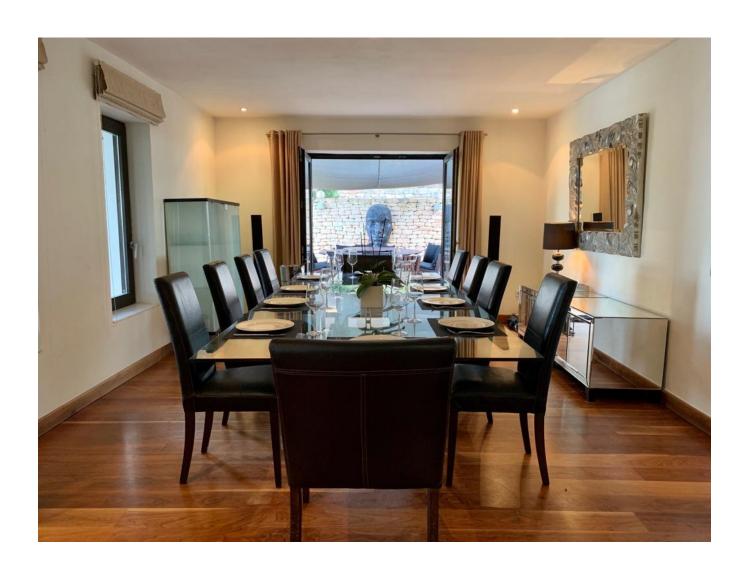

**Features:** WIFI, safety deposit, plasma television, DVD, Satellite, air conditioning in all bedrooms, Alarm connected to a 24 hour security company.

**Lounge:** Large sofas, coffee table and indoor dining table. Plasma television, satellite, Bang and Olufsen sound system. 1 Bedroom with king size bed, ensuite bathroom with shower and double sinks, sea views and garden access. 1 Guest WC Large fully equipped kitchen with breakfast bar,