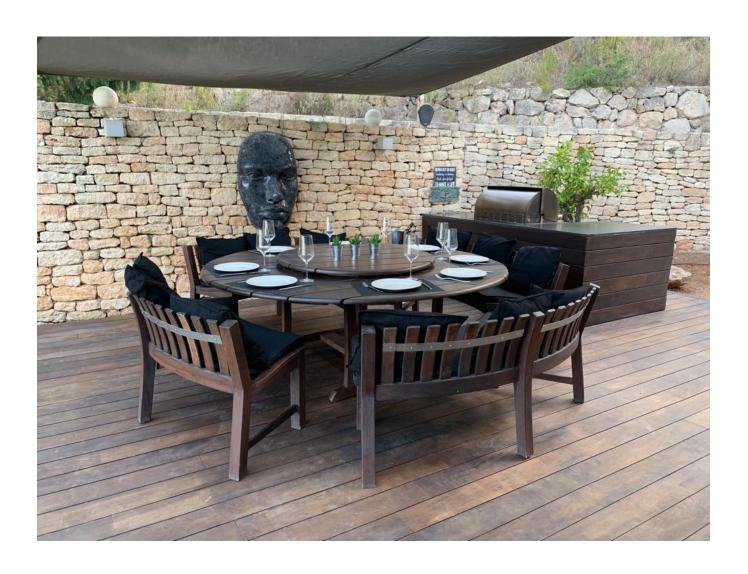

I bedrooms on upper level have access to an outside terrace.

<u>Garden Features</u>: Swimming pool with cascading fountain blade, large chill out day bed, sun loungers, sun umbrella, outdoor round dining table with lazy Susan, covered terraces with outdoor sofa areas. External Void sound system. Play house for young children to play in. Hidden hammock in between the palm trees. The garden also contains a herb garden including Oregano, Thyme, Sage, Lemon grass and Chilies. Large BBQ and outdoor fridge.