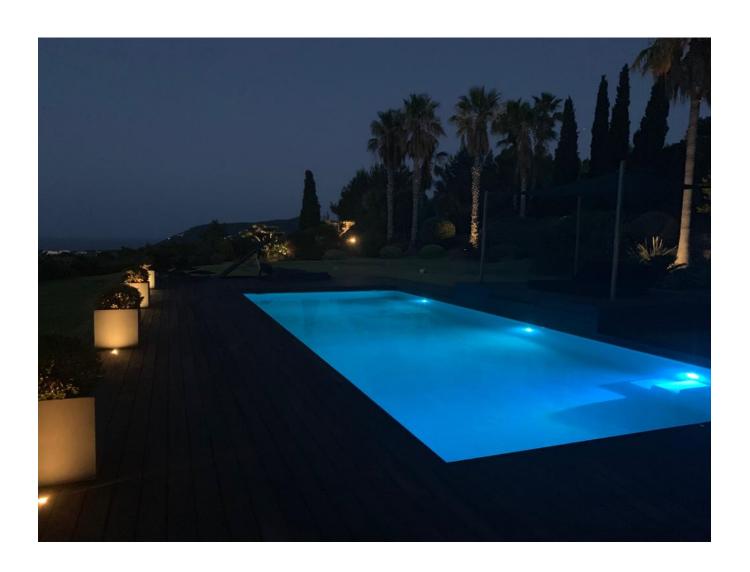

## **DESCRIPTION**

Discovering a villa 350 feet above sea level with 180 degree sea and country views with a large lawn and landscaped gardens are a rarity in Ibiza. The villa has exquisite decor across a vast living space complemented with black walnut flooring and neutral shades of creams and taupe. Every bedroom has sea views and the property is set amid its own pine forest. Relax by the pool on a day bed or on sun loungers admiring the breathtaking views.

I bedrooms on upper level have access to an outside terrace.

<u>Garden Features</u>: Swimming pool with cascading fountain blade, large chill out day bed, sun loungers, sun umbrella, outdoor round dining table with lazy Susan, covered terraces with outdoor sofa areas. External Void sound system. Play house for young children to play in. Hidden hammock in between the palm trees. The garden also contains a herb garden including Oregano, Thyme, Sage, Lemon grass and Chilies. Large BBQ and outdoor fridge.