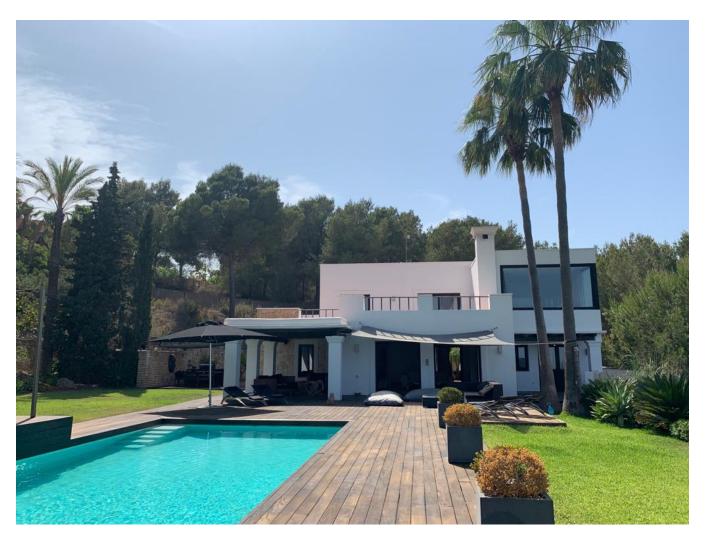

## **DESCRIPTION**

Discovering a villa 350 feet above sea level with 180 degree sea and country views with a large lawn and landscaped gardens are a rarity in Ibiza. The villa has exquisite decor across a vast living space complemented with black walnut flooring and neutral shades of creams and taupe. Every bedroom has sea views and the property is set amid its own pine forest. Relax by the pool on a day bed or on sun loungers admiring the breathtaking views.

I bedrooms on upper level have access to an outside terrace.

<u>Garden Features</u>: Swimming pool with cascading fountain blade, large chill out day bed, sun loungers, sun umbrella, outdoor round dining table with lazy Susan, covered terraces with outdoor sofa areas. External Void sound system. Play house for young children to play in. Hidden hammock in between the palm trees. The garden also contains a herb garden including Oregano, Thyme, Sage, Lemon grass and Chilies. Large BBQ and outdoor fridge.