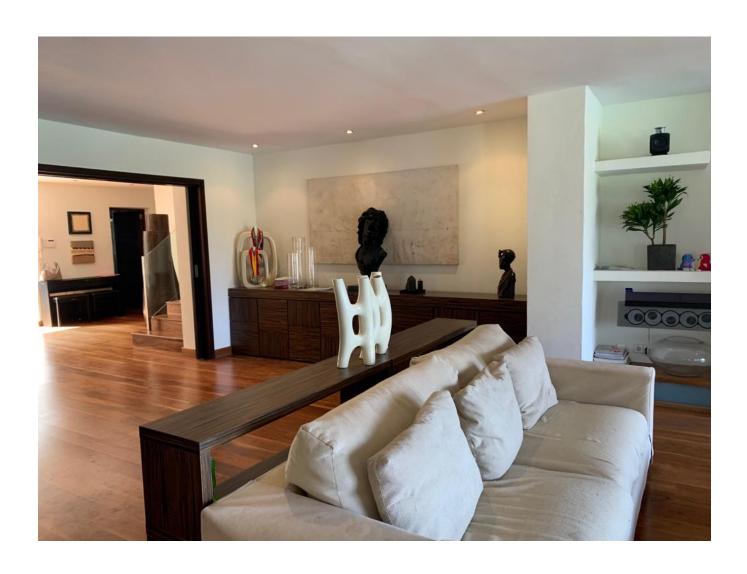

## **DESCRIPTION**

Discovering a villa 350 feet above sea level with 180 degree sea and country views with a large lawn and landscaped gardens are a rarity in Ibiza. The villa has exquisite decor across a vast living space complemented with black walnut flooring and neutral shades of creams and taupe. Every bedroom has sea views and the property is set amid its own pine forest. Relax by the pool on a day bed or on sun loungers admiring the breathtaking views.

**Features:** WIFI, safety deposit, plasma television, DVD, Satellite, air conditioning in all bedrooms, Alarm connected to a 24 hour security company.

**Lounge:** Large sofas, coffee table and indoor dining table. Plasma television, satellite, Bang and Olufsen sound system. 1 Bedroom with king size bed, ensuite bathroom with shower and double sinks, sea views and garden access. 1 Guest WC Large fully equipped kitchen with breakfast bar,