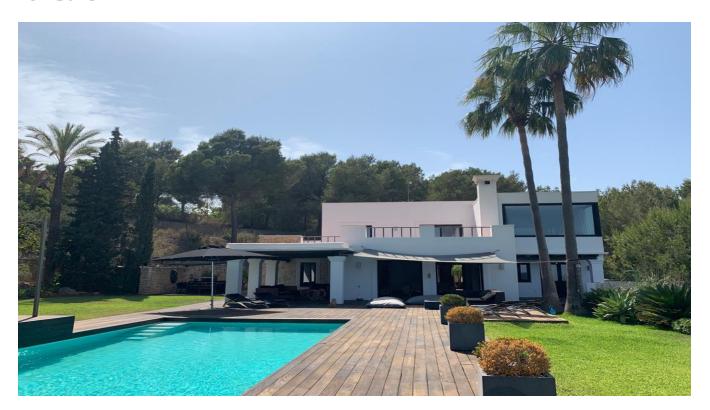

## **DESCRIPTION**

Discovering a villa 350 feet above sea level with 180 degree sea and country views with a large lawn and landscaped gardens are a rarity in Ibiza. The villa has exquisite decor across a vast living space complemented with black walnut flooring and neutral shades of creams and taupe. Every bedroom has sea views and the property is set amid its own pine forest. Relax by the pool on a day bed or on sun loungers admiring the breathtaking views.

I bedrooms on upper level have access to an outside terrace.

<u>Garden Features</u>: Swimming pool with cascading fountain blade, large chill out day bed, sun loungers, sun umbrella, outdoor round dining table with lazy Susan, covered terraces with outdoor sofa areas. External Void sound system. Play house for young children to play in. Hidden hammock in between the palm trees. The garden also contains a herb garden including Oregano, Thyme, Sage, Lemon grass and Chilies. Large BBQ and outdoor fridge.